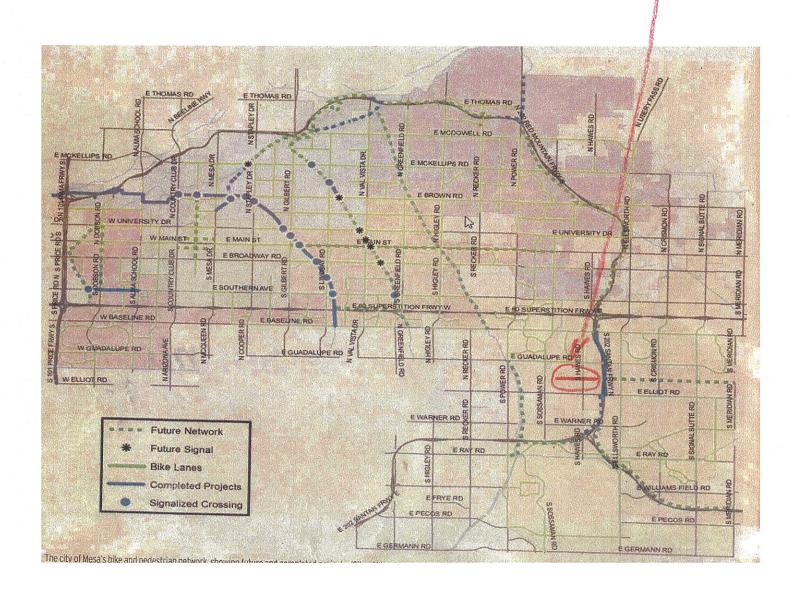

#### 8. Items from citizens present.

Carey Davis, a Mesa resident, submitted a petition signed by over 70 residents requesting Council include the area beginning at or near South Greenwood along the existing SRP powerlines between Elliot Road and Guadalupe Road, continuing east approximately one mile to South Eastridge in the \$20 million Maricopa Association of Governments funded bicycle and pedestrian pathway project under consideration for the Mesa 2022/2023 Capital Improvement Projects. He remarked that including the requested pathway in the project will not only enhance the pathway along the SRP powerlines but will also provide safe access to the Boulder Creek Elementary School which borders a section of the pathway as it is a natural extension of the proposed path that extends east from the 202 Freeway. (See Attachment 1)

Beginning at or near South Greenwood along the existing SRP power lines between Elliot RD. and Guadalupe Rd. continuing east approximately 1 mile to South Eastridge, (see section circled in red of enclosed map.)

# SEE BELOW SECTION CIRCLED IN RED.

norable Mayor and City Council,

Represented the following path location be included in the \$20 million Maricopa Association of Governments

Represented the following path location be included in the \$20 million Mesa 2022/2023 capital improvement