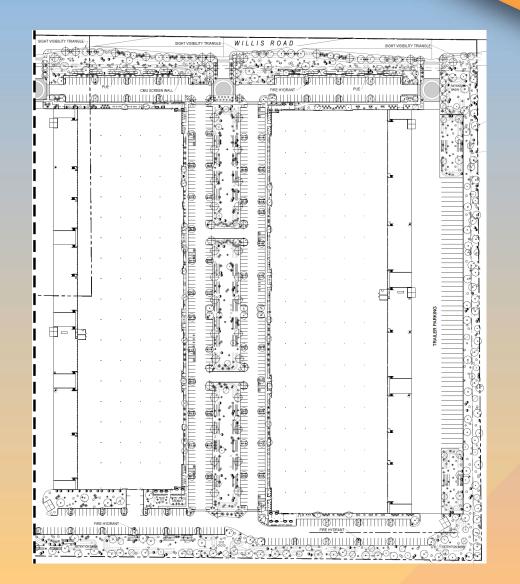

### Site Plan

- 8 industrial buildings,
   35,938 306,094 SF
- Access from Willis Road & shared from Ellsworth
- Truck docks and loading in rear of buildings

### Landscape Plan

### Landscape Plan

North

South

West