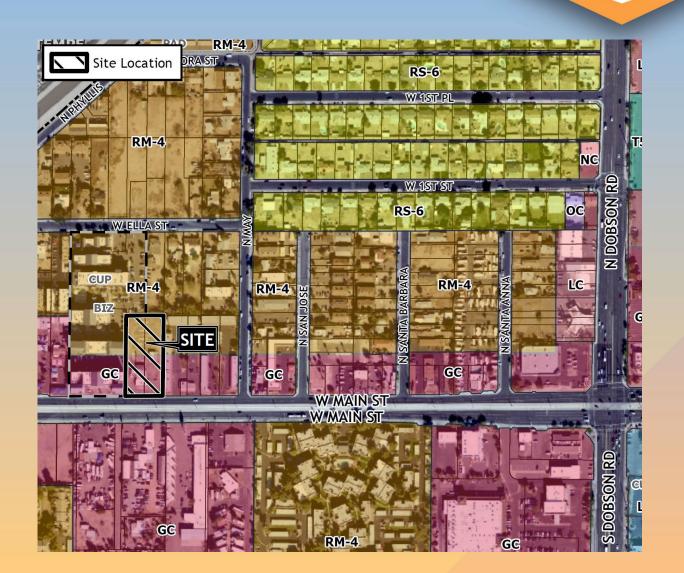

# DRB22-01345 La Mesita Phase 4

### Location

- North side of Main Street
- West of Dobson Road
- Existing La Mesita Phases
   1-3 adjacent to the east

### Zoning

- Existing General Commercial (GC) and RM-4 Split
- Proposed concurrent rezone to GC with a Council Use permit and Bonus Intensity Zone