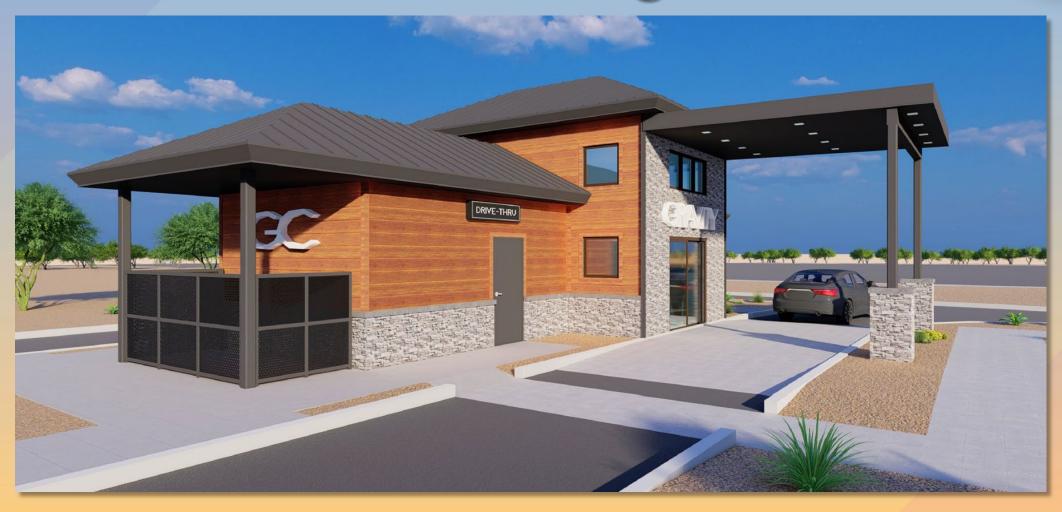

# DRB22-01053 Gravity Energy Drinks

## Request

- Design Review
- To allow a restaurant with a drive thru

### Location

- South of Southern Avenue
- East of Crismon Road

# Zoning

- Limited Commercial
  - A drive thru use is allowed

### Site Photos

Looking south from Southern Avenue

### Site Plan

- 796 sq. ft. building
- Drive thru only facility
- Drive thru lanes on both sides of the building