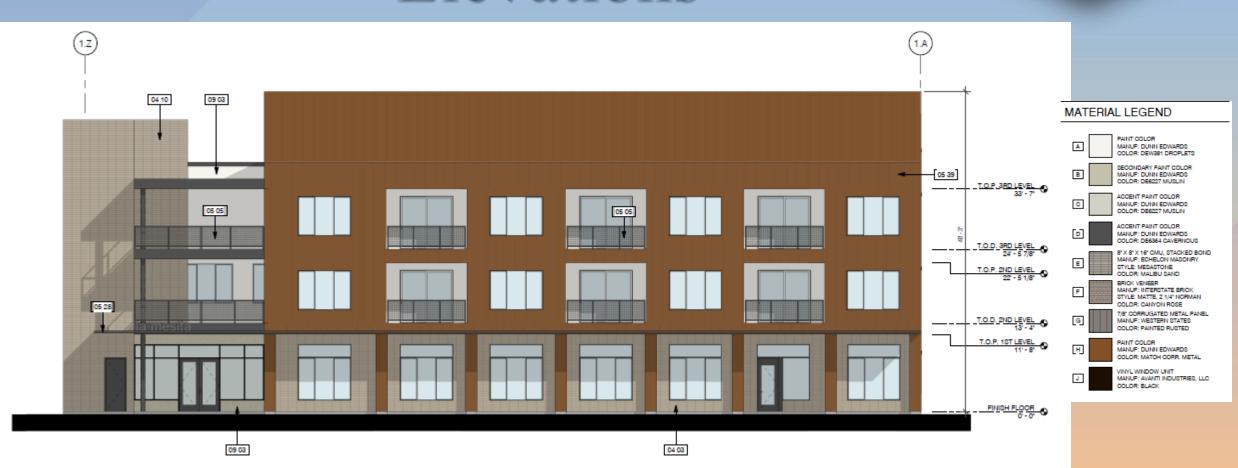

### Elevations

#### Colors and Materials

Primary Paint Color

Manufacturer: Dunn Edwards

Color: DEW381 Droplets

Secondary Paint Color

Manufacturer: Dunn Edwards

Color: DE6234 Serene Thought

Accent Paint Color

Manufacturer: Dunn Edwards

Color: DE6227 Muslin

Accent Paint Color

Manufacturer: Dunn Edwards

Color: DE6364 Cavernous

Exterior Finishes

8"x8"x16" Concrete Masonry Units Manufacturer: Echelon Masonry Style: Mesastone, Stacked Bond Color: Malibu Sand

Corrugated Metal Panel

Manufacturer: Western States Metal

Style: 7/8" Corrugated Panel

Color: Painted Rusted

Brick Veneer

Manufacturer: Interstate Brick

Style: Matte Finish, 2 1/4" Norman

Color: Canyon Rose