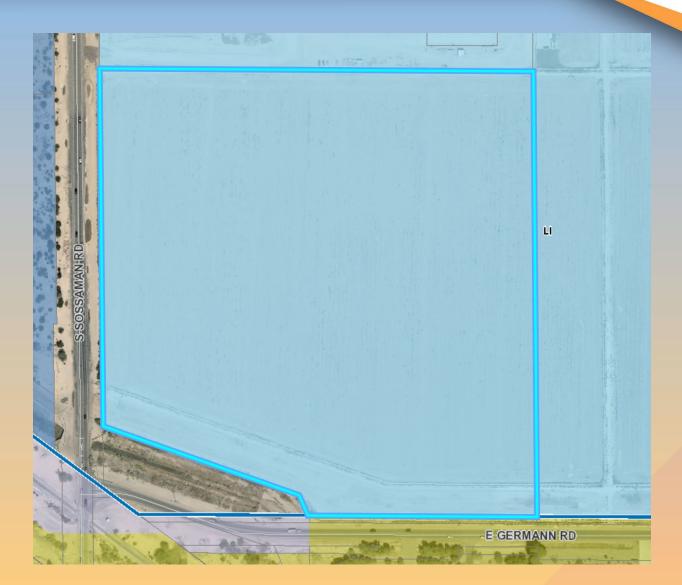

**DRB23-00025 - "Sonoran Gateway Exchange".** District 6. Within the 7300 to 7500 blocks of South Sossaman Road (east side) and within the 7600 to 8000 blocks of East Germann Road (north side). Located north of Germann Road on the east side of Sossaman Road. (36± acres). Design Review for an industrial development. Jill Inouye, Ware Malcomb, Applicant; RLIF Mesa Development SPE, LLC, Owner.

### Location

- South of Willis Road
- East of Ellsworth Road
- North of Germann Road

### Zoning

 Light Industrial with a Planned Area
 Development
 Overlay (LI-PAD)