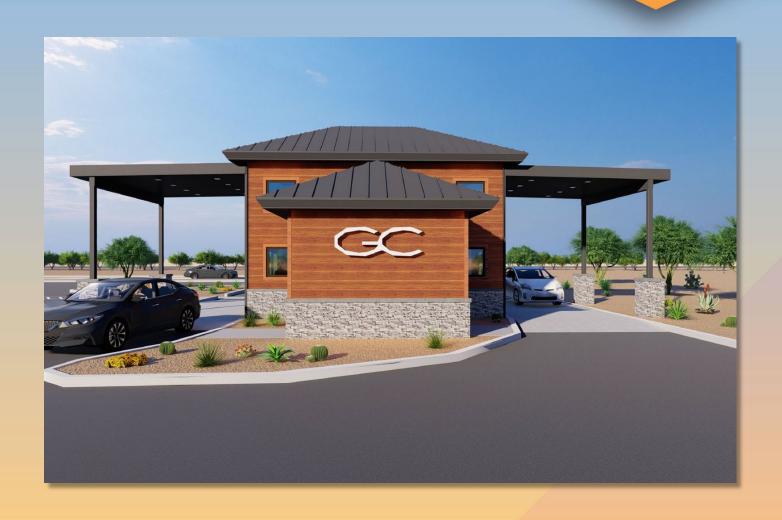

# DRB22-01053 Gravity Energy Drinks

## Request

- Design Review
- To allow a restaurant with a drive thru

### Elevations

| NORTH ELEVATION                                                                                                                                                                   |                                                                                               |                                                                                      |
|-----------------------------------------------------------------------------------------------------------------------------------------------------------------------------------|-----------------------------------------------------------------------------------------------|--------------------------------------------------------------------------------------|
| FACADE MATERIALS                                                                                                                                                                  | SQUARE FOOTAGE                                                                                | % AREA                                                                               |
| WOOD LOOK SIDING                                                                                                                                                                  | 310 SF                                                                                        | 43.42%                                                                               |
| STONE                                                                                                                                                                             | 90 SF                                                                                         | 12.60%                                                                               |
| GLASS/WINDOWS:                                                                                                                                                                    | 36 SF                                                                                         | 5.05%                                                                                |
| STANDING SEAM METAL ROOFING:                                                                                                                                                      | 278 SF                                                                                        | 38.93%                                                                               |
| TOTAL FACADE                                                                                                                                                                      | 714 SF                                                                                        | 100%                                                                                 |
| SOUTH ELEVATION                                                                                                                                                                   |                                                                                               |                                                                                      |
| FACADE MATERIALS                                                                                                                                                                  | SQUARE FOOTAGE                                                                                | % AREA                                                                               |
| WOOD LOOK SIDING                                                                                                                                                                  | 310 SF                                                                                        | 43.42%                                                                               |
| STONE                                                                                                                                                                             | 90 SF                                                                                         | 12.60%                                                                               |
| GLASS/WINDOWS:                                                                                                                                                                    | 36 SF                                                                                         | 5.05%                                                                                |
| STANDING SEAM METAL ROOFING:                                                                                                                                                      | 278 SF                                                                                        | 38.93%                                                                               |
| TOTAL FACADE                                                                                                                                                                      | 714 SF                                                                                        | 100%                                                                                 |
|                                                                                                                                                                                   |                                                                                               |                                                                                      |
| WEST ELEVATION                                                                                                                                                                    |                                                                                               |                                                                                      |
| WEST ELEVATION FACADE MATERIALS                                                                                                                                                   | SQUARE FOOTAGE                                                                                | % AREA                                                                               |
| FACADE MATERIALS<br>WOOD LOOK SIDING                                                                                                                                              | 219 SF                                                                                        | 31.03%                                                                               |
| FACADE MATERIALS<br>WOOD LOOK SIDING<br>STONE                                                                                                                                     | 219 SF<br>221 SF                                                                              | 31.03%<br>31.30%                                                                     |
| FACADE MATERIALS WOOD LOOK SIDING STONE GLASSWINDOWS/DOORS:                                                                                                                       | 219 SF<br>221 SF<br>73 SF                                                                     | 31.03%<br>31.30%<br>10.34%                                                           |
| FACADE MATERIALS<br>WOOD LOOK SIDING<br>STONE                                                                                                                                     | 219 SF<br>221 SF                                                                              | 31.03%<br>31.30%                                                                     |
| FACADE MATERIALS WOOD LOOK SIDING STONE GLASSWINDOWS/DOORS:                                                                                                                       | 219 SF<br>221 SF<br>73 SF                                                                     | 31.03%<br>31.30%<br>10.34%                                                           |
| FACADE MATERIALS WOOD LOOK SIDING STONE GLASSWINDOWS/DOORS: STANDING SEAM METAL ROOFING:                                                                                          | 219 SF<br>221 SF<br>73 SF<br>193 SF                                                           | 31.30%<br>31.30%<br>10.34%<br>27.33%                                                 |
| FACADE MATERIALS WOOD LOCK SIDING STONE GLASSWINDOWSDOORS: STANDING SEAN METAL ROOFING: TOTAL FACADE  EAST ELEVATION FACADE MATERIALS                                             | 219 SF<br>221 SF<br>73 SF<br>193 SF<br>706 SF                                                 | 31.33%<br>31.30%<br>10.34%<br>27.33%<br>100%                                         |
| FACADE MATERIALS WOOD LOCK SIDING STONE GLASSWINDOWS/DOORS: STANDING SEAM METAL ROOFING: TOTAL FACADE  EAST ELEVATION FACADE MATERIALS WOOD LOCK SIDING                           | 219 SF<br>221 SF<br>73 SF<br>193 SF<br>706 SF<br>SQUARE FOOTAGE<br>201 SF                     | 31.33%<br>31.30%<br>10.34%<br>27.33%<br>100%                                         |
| FACADE MATERIALS WOOD LOCK SIDING STONE GLASSWINDOWSDOORS: STANDING SEAN METAL ROOFING: TOTAL FACADE  EAST ELEVATION FACADE MATERIALS WOOD LOCK SIDING STONE                      | 219 SF<br>221 SF<br>73 SF<br>193 SF<br>706 SF<br>SQUARE FOOTAGE<br>201 SF<br>210 SF           | 31.03%<br>31.30%<br>10.34%<br>27.33%<br>100%<br>5 AREA<br>28.45%<br>29.73%           |
| FACADE MATERIALS WOOD LOCK SIDING STONE GLASSWINDOWS;DOORS: STANDING SEAM METAL ROOFING: TOTAL FACADE  EAST ELEVATION FACADE MATERIALS WOOD LOOK SIDING STONE GLASSWINDOWS;DOORS: | 219 SF<br>221 SF<br>73 SF<br>193 SF<br>706 SF<br>SQUARE FOOTAGE<br>201 SF<br>210 SF<br>103 SF | 31.03%<br>31.30%<br>10.34%<br>27.33%<br>100%<br>% AREA<br>28.45%<br>29.73%<br>14.57% |
| FACADE MATERIALS WOOD LOCK SIDING STONE GLASSWINDOWSDOORS: STANDING SEAN METAL ROOFING: TOTAL FACADE  EAST ELEVATION FACADE MATERIALS WOOD LOCK SIDING STONE                      | 219 SF<br>221 SF<br>73 SF<br>193 SF<br>706 SF<br>SQUARE FOOTAGE<br>201 SF<br>210 SF           | 31.03%<br>31.30%<br>10.34%<br>27.33%<br>100%<br>5 AREA<br>28.45%<br>29.73%           |

### Colors and Materials

MANU: ATAS TYPE: OPAI

ATAS (OR EQUAL) OPALINE/OPF SMOOTH PANEL

6" COVERAGE

COLOR: WOODLAND SERIES CEDAR

MANU: EL DORADO STONE TYPE: STACKED STONE COLOR: SILVER LINING

PROVIDE 2 COATS MAPEI "ULTRACARE" ENHANCING SEALANT

STANDING SEAM METAL ROOFING PAC-CLAD, SNAP-CLAD, 16" COVERAGE OR EQUAL BLACK FINISH

ANODIZED ALUMINUM FINISH DARK BRONZE

MCNICHOLS PERFORATED METAL ROUND, CARBON STEEL, COLD ROLLED, 16 GAGUE (.0598" THICK), 1/4" ROUND ON 1/2" STAGGERED CENTERS, 23% OPEN AREA

SHERWIN WILLIAMS SW 6258 TRICORN BLACK

SOLARBAN 70XL SHGC: 0.27, U-VALUE: 0.24, VLT 64%

MANU: EL DORADO STONE
TYPE: STACKED STONE
CAP: SNAPPED EDGE WAINSCOT CAP

COLOR: PEWTER