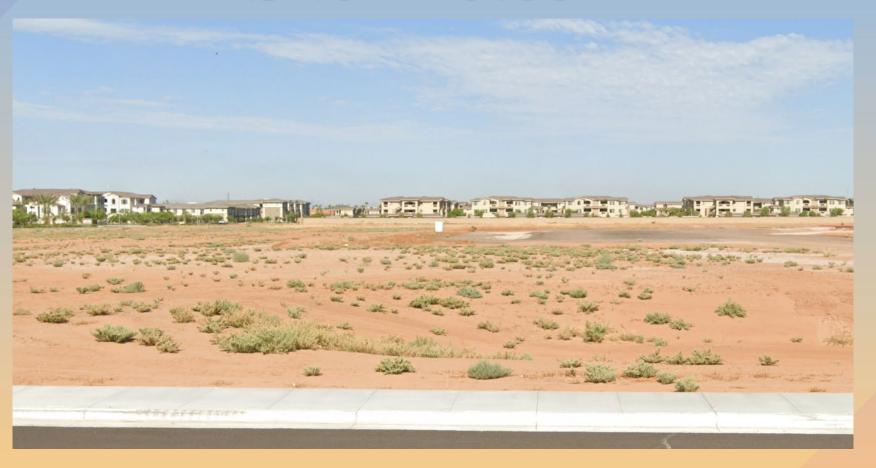

Manufacturer: Echelon Masonry Style: Mesastone, Stacked Bond Color: Malibu Sand



Corrugated Metal Panel

Manufacturer: Western States Metal

Style: 7/8" Corrugated Panel

Color: Painted Rusted



Brick Veneer

Manufacturer: Interstate Brick

Style: Matte Finish, 2 1/4" Norman

Color: Canyon Rose

La Mesita Phase 4







### Findings

Staff is seeking your review and recommendation on the following:

✓ Proposed building elevations

Staff welcomes any feedback





# DRB23-00013 Home Away from Home





## Request

- Design Review
- Temporary patient housing for Banner Health







#### Location

- North of Banner Gateway
   Drive
- West of Pierpont
- South of the US 60







# Zoning

Light Industrial (LI)







## Site Photos



North from Banner Gateway Drive





### Site Photos



West from Pierpont Drive





### Site Plan

- 16 detached units (8 in each phase)
- Small centralized amenity space
- 15' perimeter yards provided
- Access from Banner Gateway
   Drive
- 34 parking spaces provided







## Landscape Plan



|                   | TREES<br>BOTANICAL / COMMON NAME