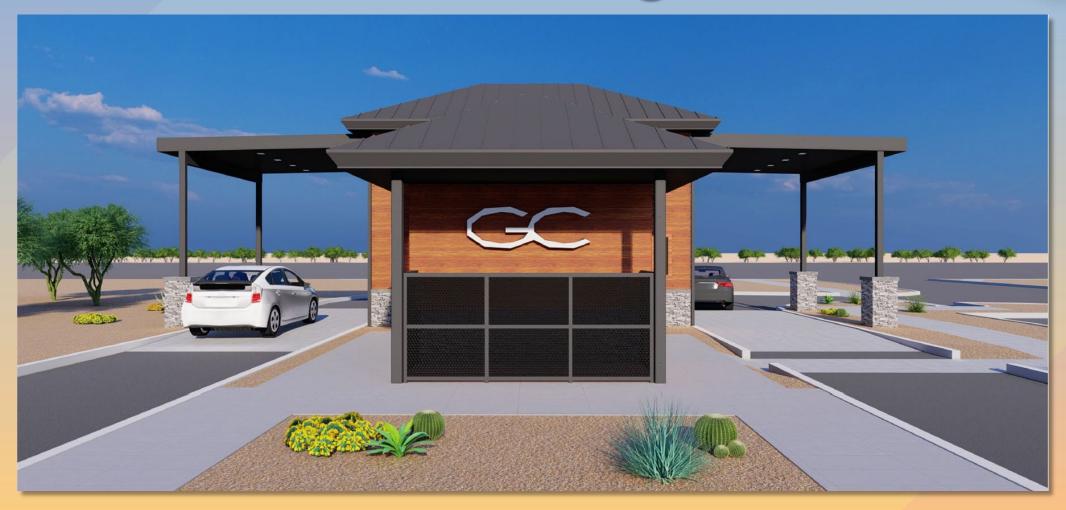

# DRB22-01053 Gravity Energy Drinks

## Request

- Design Review
- To allow a restaurant with a drive thru

### Location

- South of Southern Avenue
- East of Crismon Road

# Zoning

- Limited Commercial
  - A drive thru use is allowed

### Site Photos

Looking south from Southern Avenue

### Site Plan

- 796 sq. ft. building
- Drive thru only facility
- Drive thru lanes on both sides of the building