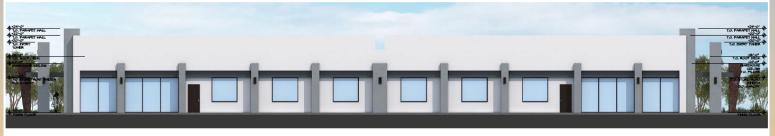

### Elevations

| NORTH ELEVATION                                                                                                                                                                   |                                                                                               |                                                                                      |
|-----------------------------------------------------------------------------------------------------------------------------------------------------------------------------------|-----------------------------------------------------------------------------------------------|--------------------------------------------------------------------------------------|
| FACADE MATERIALS                                                                                                                                                                  | SQUARE FOOTAGE                                                                                | % AREA                                                                               |
| WOOD LOOK SIDING                                                                                                                                                                  | 310 SF                                                                                        | 43.42%                                                                               |
| STONE                                                                                                                                                                             | 90 SF                                                                                         | 12.60%                                                                               |
| GLASS/WINDOWS:                                                                                                                                                                    | 36 SF                                                                                         | 5.05%                                                                                |
| STANDING SEAM METAL ROOFING:                                                                                                                                                      | 278 SF                                                                                        | 38.93%                                                                               |
| TOTAL FACADE                                                                                                                                                                      | 714 SF                                                                                        | 100%                                                                                 |
| SOUTH ELEVATION                                                                                                                                                                   |                                                                                               |                                                                                      |
| FACADE MATERIALS                                                                                                                                                                  | SQUARE FOOTAGE                                                                                | % AREA                                                                               |
| WOOD LOOK SIDING                                                                                                                                                                  | 310 SF                                                                                        | 43.42%                                                                               |
| STONE                                                                                                                                                                             | 90 SF                                                                                         | 12.60%                                                                               |
| GLASS/WINDOWS:                                                                                                                                                                    | 36 SF                                                                                         | 5.05%                                                                                |
| STANDING SEAM METAL ROOFING:                                                                                                                                                      | 278 SF                                                                                        | 38.93%                                                                               |
| TOTAL FACADE                                                                                                                                                                      | 714 SF                                                                                        | 100%                                                                                 |
|                                                                                                                                                                                   |                                                                                               |                                                                                      |
| WEST ELEVATION                                                                                                                                                                    |                                                                                               |                                                                                      |
| WEST ELEVATION FACADE MATERIALS                                                                                                                                                   | SQUARE FOOTAGE                                                                                | % AREA                                                                               |
| FACADE MATERIALS<br>WOOD LOOK SIDING                                                                                                                                              | 219 SF                                                                                        | 31.03%                                                                               |
| FACADE MATERIALS<br>WOOD LOOK SIDING<br>STONE                                                                                                                                     | 219 SF<br>221 SF                                                                              | 31.03%<br>31.30%                                                                     |
| FACADE MATERIALS WOOD LOOK SIDING STONE GLASSWINDOWS/DOORS:                                                                                                                       | 219 SF<br>221 SF<br>73 SF                                                                     | 31.03%<br>31.30%<br>10.34%                                                           |
| FACADE MATERIALS<br>WOOD LOOK SIDING<br>STONE                                                                                                                                     | 219 SF<br>221 SF                                                                              | 31.03%<br>31.30%                                                                     |
| FACADE MATERIALS WOOD LOOK SIDING STONE GLASSWINDOWS/DOORS:                                                                                                                       | 219 SF<br>221 SF<br>73 SF                                                                     | 31.03%<br>31.30%<br>10.34%                                                           |
| FACADE MATERIALS WOOD LOOK SIDING STONE GLASSWINDOWS/DOORS: STANDING SEAM METAL ROOFING:                                                                                          | 219 SF<br>221 SF<br>73 SF<br>193 SF                                                           | 31.30%<br>31.30%<br>10.34%<br>27.33%                                                 |
| FACADE MATERIALS WOOD LOCK SIDING STONE GLASSWINDOWSDOORS: STANDING SEAN METAL ROOFING: TOTAL FACADE  EAST ELEVATION FACADE MATERIALS                                             | 219 SF<br>221 SF<br>73 SF<br>193 SF<br>706 SF                                                 | 31.33%<br>31.30%<br>10.34%<br>27.33%<br>100%                                         |
| FACADE MATERIALS WOOD LOCK SIDING STONE GLASSWINDOWS/DOORS: STANDING SEAM METAL ROOFING: TOTAL FACADE  EAST ELEVATION FACADE MATERIALS WOOD LOCK SIDING                           | 219 SF<br>221 SF<br>73 SF<br>193 SF<br>706 SF<br>SQUARE FOOTAGE<br>201 SF                     | 31.33%<br>31.30%<br>10.34%<br>27.33%<br>100%                                         |
| FACADE MATERIALS WOOD LOCK SIDING STONE GLASSWINDOWSDOORS: STANDING SEAN METAL ROOFING: TOTAL FACADE  EAST ELEVATION FACADE MATERIALS WOOD LOCK SIDING STONE                      | 219 SF<br>221 SF<br>73 SF<br>193 SF<br>706 SF<br>SQUARE FOOTAGE<br>201 SF<br>210 SF           | 31.03%<br>31.30%<br>10.34%<br>27.33%<br>100%<br>5 AREA<br>28.45%<br>29.73%           |
| FACADE MATERIALS WOOD LOCK SIDING STONE GLASSWINDOWS;DOORS: STANDING SEAM METAL ROOFING: TOTAL FACADE  EAST ELEVATION FACADE MATERIALS WOOD LOOK SIDING STONE GLASSWINDOWS;DOORS: | 219 SF<br>221 SF<br>73 SF<br>193 SF<br>706 SF<br>SQUARE FOOTAGE<br>201 SF<br>210 SF<br>103 SF | 31.03%<br>31.30%<br>10.34%<br>27.33%<br>100%<br>% AREA<br>28.45%<br>29.73%<br>14.57% |
| FACADE MATERIALS WOOD LOCK SIDING STONE GLASSWINDOWSDOORS: STANDING SEAN METAL ROOFING: TOTAL FACADE  EAST ELEVATION FACADE MATERIALS WOOD LOCK SIDING STONE                      | 219 SF<br>221 SF<br>73 SF<br>193 SF<br>706 SF<br>SQUARE FOOTAGE<br>201 SF<br>210 SF           | 31.03%<br>31.30%<br>10.34%<br>27.33%<br>100%<br>5 AREA<br>28.45%<br>29.73%           |

NORTH ELEVATION

### Colors and Materials

MANU: ATAS TYPE: OPAI

ATAS (OR EQUAL) OPALINE/OPF SMOOTH PANEL

6" COVERAGE

COLOR: WOODLAND SERIES CEDAR

MANU: EL DORADO STONE TYPE: STACKED STONE COLOR: SILVER LINING

PROVIDE 2 COATS MAPEI "ULTRACARE" ENHANCING SEALANT

STANDING SEAM METAL ROOFING PAC-CLAD, SNAP-CLAD, 16" COVERAGE OR EQUAL BLACK FINISH

ANODIZED ALUMINUM FINISH DARK BRONZE

MCNICHOLS PERFORATED METAL ROUND, CARBON STEEL, COLD ROLLED, 16 GAGUE (.0598" THICK), 1/4" ROUND ON 1/2" STAGGERED CENTERS, 23% OPEN AREA

SHERWIN WILLIAMS SW 6258 TRICORN BLACK

SOLARBAN 70XL SHGC: 0.27, U-VALUE: 0.24, VLT 64%

MANU: EL DORADO STONE
TYPE: STACKED STONE
CAP: SNAPPED EDGE WAINSCOT CAP

COLOR: PEWTER