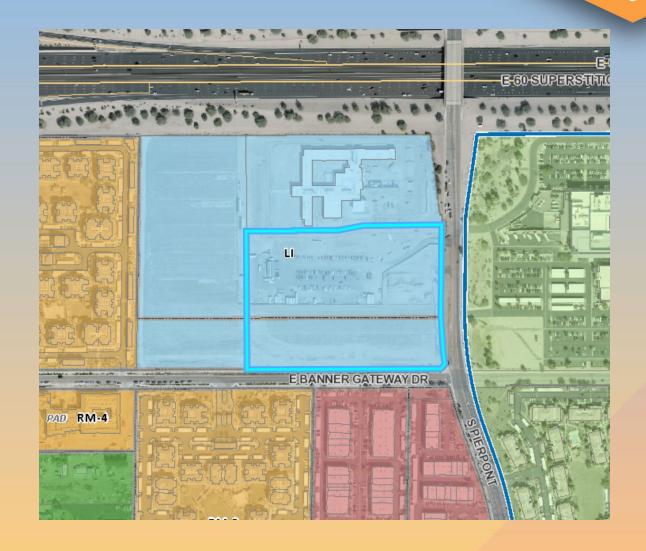

#### Location

- North of Banner Gateway
   Drive
- West of Pierpont
- South of the US 60

# Zoning

Light Industrial (LI)