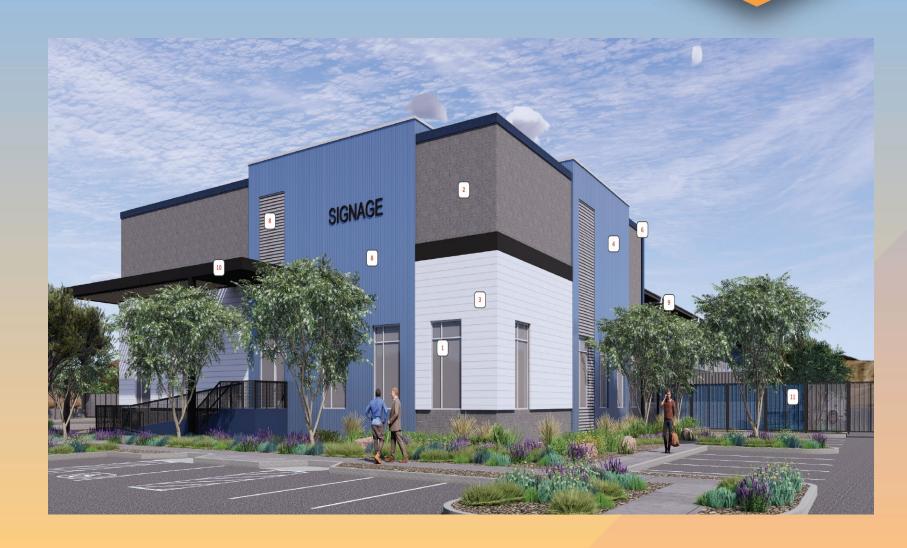

**DRB23-00025 - "Sonoran Gateway Exchange".** District 6. Within the 7300 to 7500 blocks of South Sossaman Road (east side) and within the 7600 to 8000 blocks of East Germann Road (north side). Located north of Germann Road on the east side of Sossaman Road. (36± acres). Design Review for an industrial development. Jill Inouye, Ware Malcomb, Applicant; RLIF Mesa Development SPE, LLC, Owner.

**Staff Planner Cassidy Welch presented the case.** See attached presentation.

### Staff Planner Cassidy Welch summarized the case:

- Have color change correspond to roof pitch change
- Revise tree locations on south side outside of perimeter wall
- Paint downspouts to match
- Conflict concerns between landscaping and truck/trailer parking
  - Consider shortening parking and adding additional DG, curbstops, etc.
- **Adjournment:** Boardmember Placko moved to adjourn the meeting and was seconded by Boardmember Thomas. Without objection, the meeting was adjourned at 6:47 PM.