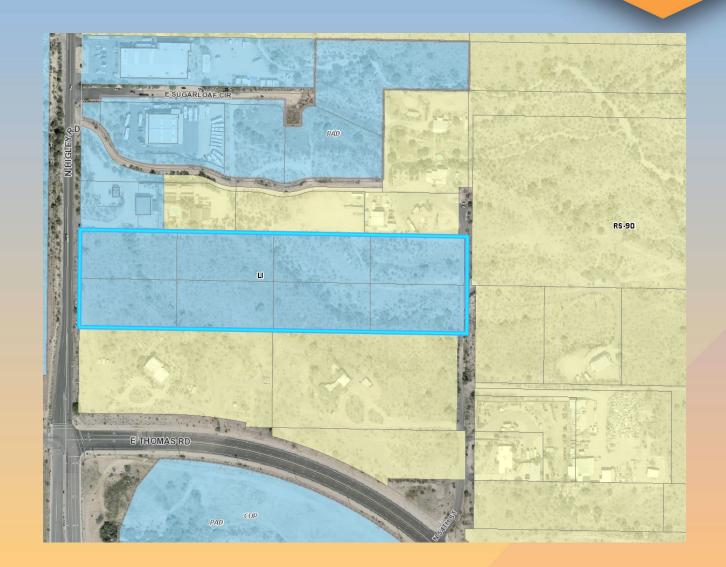

# DRB22-01156 Higley 202

### Request

- Design Review
- To allow an Industrial Business Park

### Location

- North of Thomas Road
- East of Higley Road

# Zoning

- Light Industrial (LI)
- Proposed Rezone to LI-PAD to allow for lots to front on a private drive