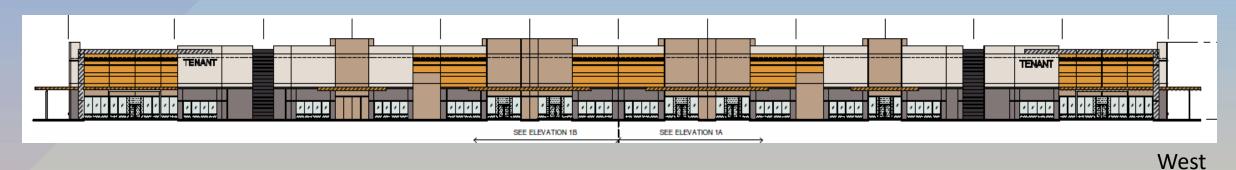

ding height, providing at least 2 changes





### Findings

Staff is seeking your review and recommendation on the following:

- ✓ Proposed building elevations
- ✓ Alternative Compliance for Building Materials

Staff welcomes any feedback





# DRB22-01277 Brickyards on Ellsworth





# Request

- Design Review
- Industrial park







### Location

- South of Willis Road
- East of Ellsworth Road
- North of Germann Road







### Zoning

 Light Industrial with a Planned Area
 Development
 Overlay (LI-PAD)







### Site Photos



Looking east from Ellsworth Road





### Site Plan

- 8 industrial buildings,
   35,938 306,094 SF
- Access from Willis Road & shared from Ellsworth
- Truck docks and loading in rear of buildings







### Landscape Plan









### Landscape Plan













North

















South







West

# Elevations – Building 2





North

























































### Rendering









### Rendering







# Rendering







#### Colors and Materials







SHERWIN WILLIAMS: EVERYDAY WHITE -CLOPLAY -COMMERCIAL TAN



SHERWIN WILLIAMS: DEEP FOREST BROWN -



6 SHERWIN WILLIAMS: GOLD CREST - SW 6670



METAL PANEL - KOVACH



PACIFIC GREY DESERT GRAY COLOR



PERSPECTIVE RENDER





### Alternative Compliance

- No more than 50% of the façade may be covered with one material
- Incorporate 3 different and distinct materials
- Parapet detailing





### Findings

Staff is seeking your review and recommendation on the following:

- ✓ Proposed building elevations & landscape design
- ✓ Alternative compliance requests