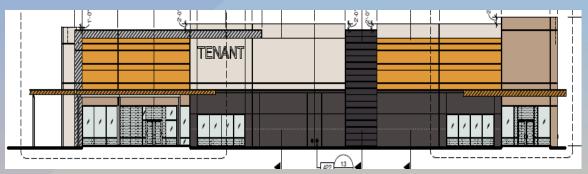

### Elevations

| NORTH ELEVATION                                                                                                                                                                   |                                                                                               |                                                                                      |
|-----------------------------------------------------------------------------------------------------------------------------------------------------------------------------------|-----------------------------------------------------------------------------------------------|--------------------------------------------------------------------------------------|
| FACADE MATERIALS                                                                                                                                                                  | SQUARE FOOTAGE                                                                                | % AREA                                                                               |
| WOOD LOOK SIDING                                                                                                                                                                  | 310 SF                                                                                        | 43.42%                                                                               |
| STONE                                                                                                                                                                             | 90 SF                                                                                         | 12.60%                                                                               |
| GLASS/WINDOWS:                                                                                                                                                                    | 36 SF                                                                                         | 5.05%                                                                                |
| STANDING SEAM METAL ROOFING:                                                                                                                                                      | 278 SF                                                                                        | 38.93%                                                                               |
| TOTAL FACADE                                                                                                                                                                      | 714 SF                                                                                        | 100%                                                                                 |
| SOUTH ELEVATION                                                                                                                                                                   |                                                                                               |                                                                                      |
| FACADE MATERIALS                                                                                                                                                                  | SQUARE FOOTAGE                                                                                | % AREA                                                                               |
| WOOD LOOK SIDING                                                                                                                                                                  | 310 SF                                                                                        | 43.42%                                                                               |
| STONE                                                                                                                                                                             | 90 SF                                                                                         | 12.60%                                                                               |
| GLASS/WINDOWS:                                                                                                                                                                    | 36 SF                                                                                         | 5.05%                                                                                |
| STANDING SEAM METAL ROOFING:                                                                                                                                                      | 278 SF                                                                                        | 38.93%                                                                               |
| TOTAL FACADE                                                                                                                                                                      | 714 SF                                                                                        | 100%                                                                                 |
|                                                                                                                                                                                   |                                                                                               |                                                                                      |
| WEST ELEVATION                                                                                                                                                                    |                                                                                               |                                                                                      |
| WEST ELEVATION FACADE MATERIALS                                                                                                                                                   | SQUARE FOOTAGE                                                                                | % AREA                                                                               |
| FACADE MATERIALS<br>WOOD LOOK SIDING                                                                                                                                              | 219 SF                                                                                        | 31.03%                                                                               |
| FACADE MATERIALS<br>WOOD LOOK SIDING<br>STONE                                                                                                                                     | 219 SF<br>221 SF                                                                              | 31.03%<br>31.30%                                                                     |
| FACADE MATERIALS WOOD LOOK SIDING STONE GLASSWINDOWS/DOORS:                                                                                                                       | 219 SF<br>221 SF<br>73 SF                                                                     | 31.03%<br>31.30%<br>10.34%                                                           |
| FACADE MATERIALS<br>WOOD LOOK SIDING<br>STONE                                                                                                                                     | 219 SF<br>221 SF                                                                              | 31.03%<br>31.30%                                                                     |
| FACADE MATERIALS WOOD LOOK SIDING STONE GLASSWINDOWS/DOORS:                                                                                                                       | 219 SF<br>221 SF<br>73 SF                                                                     | 31.03%<br>31.30%<br>10.34%                                                           |
| FACADE MATERIALS WOOD LOOK SIDING STONE GLASSWINDOWS/DOORS: STANDING SEAM METAL ROOFING:                                                                                          | 219 SF<br>221 SF<br>73 SF<br>193 SF                                                           | 31.30%<br>31.30%<br>10.34%<br>27.33%                                                 |
| FACADE MATERIALS WOOD LOCK SIDING STONE GLASSWINDOWSDOORS: STANDING SEAN METAL ROOFING: TOTAL FACADE  EAST ELEVATION FACADE MATERIALS                                             | 219 SF<br>221 SF<br>73 SF<br>193 SF<br>706 SF                                                 | 31.33%<br>31.30%<br>10.34%<br>27.33%<br>100%                                         |
| FACADE MATERIALS WOOD LOCK SIDING STONE GLASSWINDOWS/DOORS: STANDING SEAM METAL ROOFING: TOTAL FACADE  EAST ELEVATION FACADE MATERIALS WOOD LOCK SIDING                           | 219 SF<br>221 SF<br>73 SF<br>193 SF<br>706 SF<br>SQUARE FOOTAGE<br>201 SF                     | 31.33%<br>31.30%<br>10.34%<br>27.33%<br>100%                                         |
| FACADE MATERIALS WOOD LOCK SIDING STONE GLASSWINDOWSDOORS: STANDING SEAN METAL ROOFING: TOTAL FACADE  EAST ELEVATION FACADE MATERIALS WOOD LOCK SIDING STONE                      | 219 SF<br>221 SF<br>73 SF<br>193 SF<br>706 SF<br>SQUARE FOOTAGE<br>201 SF<br>210 SF           | 31.03%<br>31.30%<br>10.34%<br>27.33%<br>100%<br>5 AREA<br>28.45%<br>29.73%           |
| FACADE MATERIALS WOOD LOCK SIDING STONE GLASSWINDOWS;DOORS: STANDING SEAM METAL ROOFING: TOTAL FACADE  EAST ELEVATION FACADE MATERIALS WOOD LOOK SIDING STONE GLASSWINDOWS;DOORS: | 219 SF<br>221 SF<br>73 SF<br>193 SF<br>706 SF<br>SQUARE FOOTAGE<br>201 SF<br>210 SF<br>103 SF | 31.03%<br>31.30%<br>10.34%<br>27.33%<br>100%<br>% AREA<br>28.45%<br>29.73%<br>14.57% |
| FACADE MATERIALS WOOD LOCK SIDING STONE GLASSWINDOWSDOORS: STANDING SEAN METAL ROOFING: TOTAL FACADE  EAST ELEVATION FACADE MATERIALS WOOD LOCK SIDING STONE                      | 219 SF<br>221 SF<br>73 SF<br>193 SF<br>706 SF<br>SQUARE FOOTAGE<br>201 SF<br>210 SF           | 31.03%<br>31.30%<br>10.34%<br>27.33%<br>100%<br>5 AREA<br>28.45%<br>29.73%           |

NORTH ELEVATION

### Colors and Materials

MANU: ATAS TYPE: OPAI

ATAS (OR EQUAL) OPALINE/OPF SMOOTH PANEL

6" COVERAGE

COLOR: WOODLAND SERIES CEDAR

MANU: EL DORADO STONE TYPE: STACKED STONE COLOR: SILVER LINING

PROVIDE 2 COATS MAPEI "ULTRACARE" ENHANCING SEALANT

STANDING SEAM METAL ROOFING PAC-CLAD, SNAP-CLAD, 16" COVERAGE OR EQUAL BLACK FINISH

ANODIZED ALUMINUM FINISH DARK BRONZE

MCNICHOLS PERFORATED METAL ROUND, CARBON STEEL, COLD ROLLED, 16 GAGUE (.0598" THICK), 1/4" ROUND ON 1/2" STAGGERED CENTERS, 23% OPEN AREA

SHERWIN WILLIAMS SW 6258 TRICORN BLACK

SOLARBAN 70XL SHGC: 0.27, U-VALUE: 0.24, VLT 64%

MANU: EL DORADO STONE
TYPE: STACKED STONE
CAP: SNAPPED EDGE WAINSCOT CAP

COLOR: PEWTER