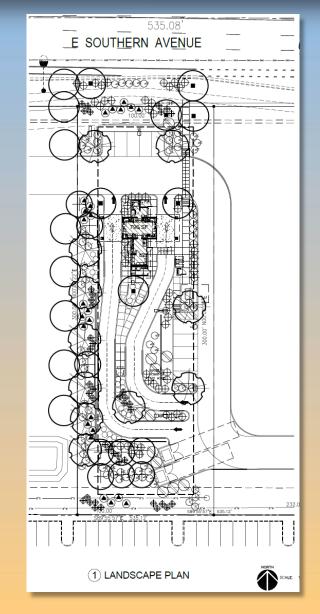

## Landscape Plan

### Includes

- Chinese Elm
- Mulga
- Mexican Bird of Paradise
- And smaller shrubs