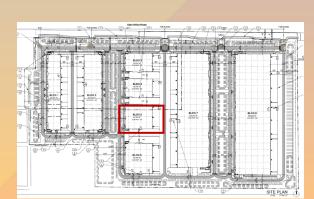

### Site Plan

- 9 buildings of various sizes
- Majority of buildings are general industrial spec buildings
- Kinkaid Civil proposed user for 2 story office

### Site Plan

- 8 industrial buildings,
   35,938 306,094 SF
- Access from Willis Road & shared from Ellsworth
- Truck docks and loading in rear of buildings