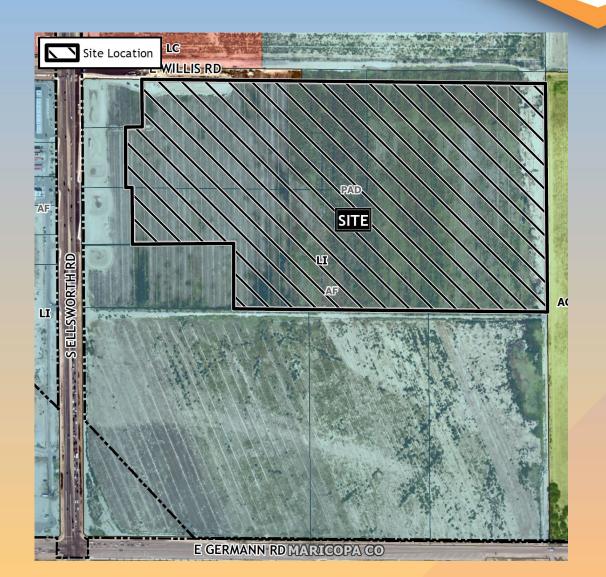

### Site Plan

- 8 industrial buildings,
   35,938 306,094 SF
- Access from Willis Road & shared from Ellsworth
- Truck docks and loading in rear of buildings

### Landscape Plan

### Landscape Plan

North

South

West