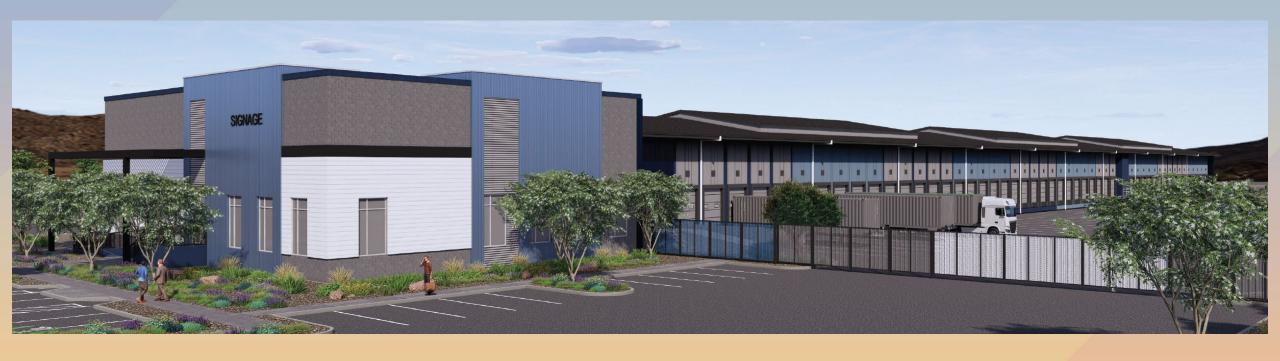

# DRB22-01053 Gravity Energy Drinks

### Site Plan

- 796 sq. ft. building
- Drive thru only facility
- Drive thru lanes on both sides of the building