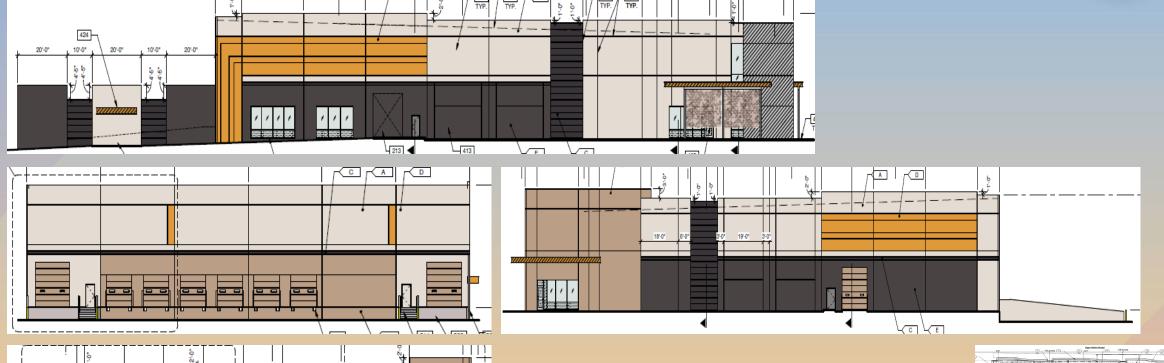

# Elevations

WEST ELEVATION BLDG: | \$ 3

EAST ELEVATION BLDG: 6 \$ 8

SCALE: 1/8' = 1'-0'

T.D. PARAPET PALL

T.D. PARAPET PALL

T.D. DENY TORR

T.D. DEN

EAST ELEVATION BLDG: 2 \$ 4
WEST ELEVATION BLDG: 7 \$ 9

SCALE: 1/8" = 1'-0"

SOUTH ELEVATIONS BLDG: 1+2 \$ 3+4

NORTH ELEVATIONS BLDG: 6+7 \$ 8+9 SCALE 1/0 = 1-0

NORTH ELEVATIONS BLDG: 1+2 \$ 3+4

SOUTH ELEVATIONS BLDG: 6+7 \$ 8+9 SCALE: 1/9" = 1/-9"

#### FINISH COLOR

A SERIES SHERMIN MILLIAMS SM 1000 IBIS MHITE

B SERIES SHERMN MILLIAMS SM 9143 CADET

C SERIES SHERMN WILLIAMS SM 6236 GRAYS HARBOR

D
SHEET METAL CLADD'S
FINISH, CHEMETAL CO.
#314 MAYAN
HANACHEMETALO.COM
CR EGUIVALANT

E WINDOMS/ DOORS FRAMES DARK BRONZE ANODIZED ALLMINUM

F GLAZING REFLECTIVE GRAY

G SERIES
HOLLOW METAL
FRAME AND DOORS
OVERHEAD DOORS
STEEL RAIL G/CABLE
WALL SCONCE
SM TO49
URBANE BRONZE