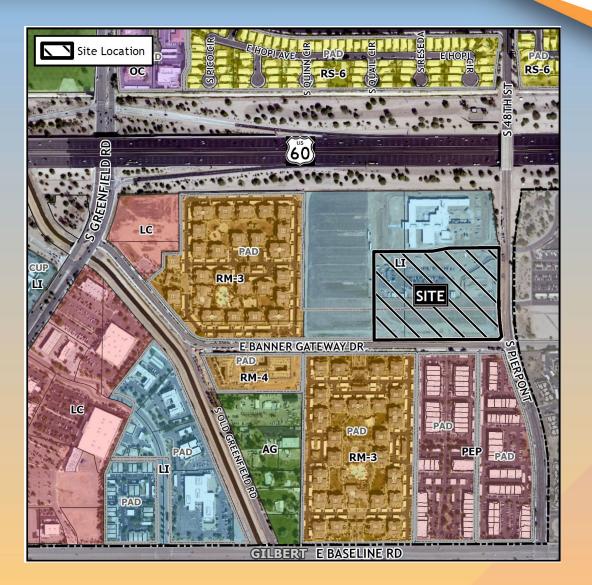

#### Location

- North of Banner Gateway
   Drive
- West of Pierpont
- South of the US 60

# Zoning

Light Industrial (LI)