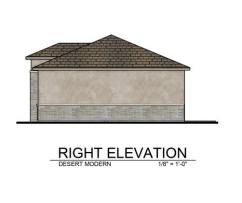

# DRB22-01345 La Mesita Phase 4

### Request

- Design Review
- To allow a MultipleResidenceDevelopment

### Location

- North side of Main Street
- West of Dobson Road
- Existing La Mesita Phases
   1-3 adjacent to the east

### Zoning

- Existing General Commercial (GC) and RM-4 Split
- Proposed concurrent rezone to GC with a Council Use permit and Bonus Intensity Zone

### Site Photos

Looking northwest from Main Street

### Site Plan

- 1 new proposed structure
- Stacked flat style building, 1<sup>st</sup> floor parking structure with offices located along Main, with Apartments on the 2<sup>nd</sup> and 3<sup>rd</sup> floors