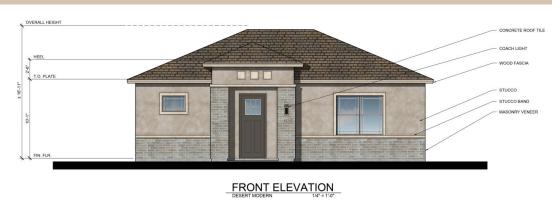

# DRB22-01345 La Mesita Phase 4

### Request

- Design Review
- To allow a MultipleResidenceDevelopment

### Location

- North side of Main Street
- West of Dobson Road
- Existing La Mesita Phases
   1-3 adjacent to the east

### Zoning

- Existing General Commercial (GC) and RM-4 Split
- Proposed concurrent rezone to GC with a Council Use permit and Bonus Intensity Zone

### Site Photos

Looking northwest from Main Street

### Site Plan

- 1 new proposed structure
- Stacked flat style building, 1<sup>st</sup> floor parking structure with offices located along Main, with Apartments on the 2<sup>nd</sup> and 3<sup>rd</sup> floors