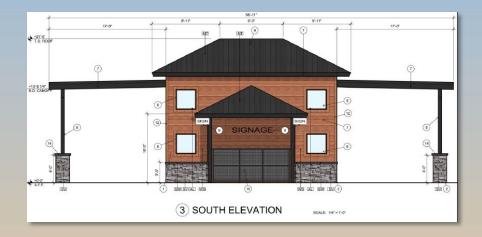

### Elevations

| NORTH ELEVATION                                                                                                                                                                   |                                                                                               |                                                                                      |
|-----------------------------------------------------------------------------------------------------------------------------------------------------------------------------------|-----------------------------------------------------------------------------------------------|--------------------------------------------------------------------------------------|
| FACADE MATERIALS                                                                                                                                                                  | SQUARE FOOTAGE                                                                                | % AREA                                                                               |
| WOOD LOOK SIDING                                                                                                                                                                  | 310 SF                                                                                        | 43.42%                                                                               |
| STONE                                                                                                                                                                             | 90 SF                                                                                         | 12.60%                                                                               |
| GLASS/WINDOWS:                                                                                                                                                                    | 36 SF                                                                                         | 5.05%                                                                                |
| STANDING SEAM METAL ROOFING:                                                                                                                                                      | 278 SF                                                                                        | 38.93%                                                                               |
| TOTAL FACADE                                                                                                                                                                      | 714 SF                                                                                        | 100%                                                                                 |
| SOUTH ELEVATION                                                                                                                                                                   |                                                                                               |                                                                                      |
| FACADE MATERIALS                                                                                                                                                                  | SQUARE FOOTAGE                                                                                | % AREA                                                                               |
| WOOD LOOK SIDING                                                                                                                                                                  | 310 SF                                                                                        | 43.42%                                                                               |
| STONE                                                                                                                                                                             | 90 SF                                                                                         | 12.60%                                                                               |
| GLASS/WINDOWS:                                                                                                                                                                    | 36 SF                                                                                         | 5.05%                                                                                |
| STANDING SEAM METAL ROOFING:                                                                                                                                                      | 278 SF                                                                                        | 38.93%                                                                               |
| TOTAL FACADE                                                                                                                                                                      | 714 SF                                                                                        | 100%                                                                                 |
|                                                                                                                                                                                   |                                                                                               |                                                                                      |
| WEST ELEVATION                                                                                                                                                                    |                                                                                               |                                                                                      |
| WEST ELEVATION FACADE MATERIALS                                                                                                                                                   | SQUARE FOOTAGE                                                                                | % AREA                                                                               |
| FACADE MATERIALS<br>WOOD LOOK SIDING                                                                                                                                              | 219 SF                                                                                        | 31.03%                                                                               |
| FACADE MATERIALS<br>WOOD LOOK SIDING<br>STONE                                                                                                                                     | 219 SF<br>221 SF                                                                              | 31.03%<br>31.30%                                                                     |
| FACADE MATERIALS WOOD LOOK SIDING STONE GLASSWINDOWS/DOORS:                                                                                                                       | 219 SF<br>221 SF<br>73 SF                                                                     | 31.03%<br>31.30%<br>10.34%                                                           |
| FACADE MATERIALS<br>WOOD LOOK SIDING<br>STONE                                                                                                                                     | 219 SF<br>221 SF                                                                              | 31.03%<br>31.30%                                                                     |
| FACADE MATERIALS WOOD LOOK SIDING STONE GLASSWINDOWS/DOORS:                                                                                                                       | 219 SF<br>221 SF<br>73 SF                                                                     | 31.03%<br>31.30%<br>10.34%                                                           |
| FACADE MATERIALS WOOD LOOK SIDING STONE GLASSWINDOWS/DOORS: STANDING SEAM METAL ROOFING:                                                                                          | 219 SF<br>221 SF<br>73 SF<br>193 SF                                                           | 31.30%<br>31.30%<br>10.34%<br>27.33%                                                 |
| FACADE MATERIALS WOOD LOCK SIDING STONE GLASSWINDOWSDOORS: STANDING SEAN METAL ROOFING: TOTAL FACADE  EAST ELEVATION FACADE MATERIALS                                             | 219 SF<br>221 SF<br>73 SF<br>193 SF<br>706 SF                                                 | 31.33%<br>31.30%<br>10.34%<br>27.33%<br>100%                                         |
| FACADE MATERIALS WOOD LOCK SIDING STONE GLASSWINDOWS/DOORS: STANDING SEAM METAL ROOFING: TOTAL FACADE  EAST ELEVATION FACADE MATERIALS WOOD LOCK SIDING                           | 219 SF<br>221 SF<br>73 SF<br>193 SF<br>706 SF<br>SQUARE FOOTAGE<br>201 SF                     | 31.33%<br>31.30%<br>10.34%<br>27.33%<br>100%                                         |
| FACADE MATERIALS WOOD LOCK SIDING STONE GLASSWINDOWSDOORS: STANDING SEAN METAL ROOFING: TOTAL FACADE  EAST ELEVATION FACADE MATERIALS WOOD LOCK SIDING STONE                      | 219 SF<br>221 SF<br>73 SF<br>193 SF<br>706 SF<br>SQUARE FOOTAGE<br>201 SF<br>210 SF           | 31.03%<br>31.30%<br>10.34%<br>27.33%<br>100%<br>5 AREA<br>28.45%<br>29.73%           |
| FACADE MATERIALS WOOD LOCK SIDING STONE GLASSWINDOWS;DOORS: STANDING SEAM METAL ROOFING: TOTAL FACADE  EAST ELEVATION FACADE MATERIALS WOOD LOOK SIDING STONE GLASSWINDOWS;DOORS: | 219 SF<br>221 SF<br>73 SF<br>193 SF<br>706 SF<br>SQUARE FOOTAGE<br>201 SF<br>210 SF<br>103 SF | 31.03%<br>31.30%<br>10.34%<br>27.33%<br>100%<br>% AREA<br>28.45%<br>29.73%<br>14.57% |
| FACADE MATERIALS WOOD LOCK SIDING STONE GLASSWINDOWSDOORS: STANDING SEAN METAL ROOFING: TOTAL FACADE  EAST ELEVATION FACADE MATERIALS WOOD LOCK SIDING STONE                      | 219 SF<br>221 SF<br>73 SF<br>193 SF<br>706 SF<br>SQUARE FOOTAGE<br>201 SF<br>210 SF           | 31.03%<br>31.30%<br>10.34%<br>27.33%<br>100%<br>5 AREA<br>28.45%<br>29.73%           |

### Colors and Materials

MANU: ATAS TYPE: OPAI

ATAS (OR EQUAL) OPALINE/OPF SMOOTH PANEL

6" COVERAGE

COLOR: WOODLAND SERIES CEDAR

MANU: EL DORADO STONE TYPE: STACKED STONE COLOR: SILVER LINING

PROVIDE 2 COATS MAPEI "ULTRACARE" ENHANCING SEALANT

STANDING SEAM METAL ROOFING PAC-CLAD, SNAP-CLAD, 16" COVERAGE OR EQUAL BLACK FINISH

ANODIZED ALUMINUM FINISH DARK BRONZE

MCNICHOLS PERFORATED METAL ROUND, CARBON STEEL, COLD ROLLED, 16 GAGUE (.0598" THICK), 1/4" ROUND ON 1/2" STAGGERED CENTERS, 23% OPEN AREA

SHERWIN WILLIAMS SW 6258 TRICORN BLACK

SOLARBAN 70XL SHGC: 0.27, U-VALUE: 0.24, VLT 64%

MANU: EL DORADO STONE
TYPE: STACKED STONE
CAP: SNAPPED EDGE WAINSCOT CAP

COLOR: PEWTER