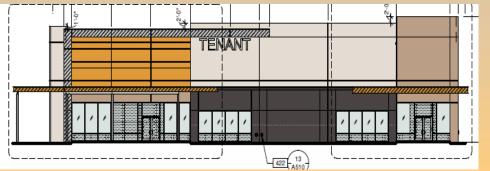

### Elevations

| NORTH ELEVATION                                                                                                                                                                   |                                                                                               |                                                                                      |
|-----------------------------------------------------------------------------------------------------------------------------------------------------------------------------------|-----------------------------------------------------------------------------------------------|--------------------------------------------------------------------------------------|
| FACADE MATERIALS                                                                                                                                                                  | SQUARE FOOTAGE                                                                                | % AREA                                                                               |
| WOOD LOOK SIDING                                                                                                                                                                  | 310 SF                                                                                        | 43.42%                                                                               |
| STONE                                                                                                                                                                             | 90 SF                                                                                         | 12.60%                                                                               |
| GLASS/WINDOWS:                                                                                                                                                                    | 36 SF                                                                                         | 5.05%                                                                                |
| STANDING SEAM METAL ROOFING:                                                                                                                                                      | 278 SF                                                                                        | 38.93%                                                                               |
| TOTAL FACADE                                                                                                                                                                      | 714 SF                                                                                        | 100%                                                                                 |
| SOUTH ELEVATION                                                                                                                                                                   |                                                                                               |                                                                                      |
| FACADE MATERIALS                                                                                                                                                                  | SQUARE FOOTAGE                                                                                | % AREA                                                                               |
| WOOD LOOK SIDING                                                                                                                                                                  | 310 SF                                                                                        | 43.42%                                                                               |
| STONE                                                                                                                                                                             | 90 SF                                                                                         | 12.60%                                                                               |
| GLASS/WINDOWS:                                                                                                                                                                    | 36 SF                                                                                         | 5.05%                                                                                |
| STANDING SEAM METAL ROOFING:                                                                                                                                                      | 278 SF                                                                                        | 38.93%                                                                               |
| TOTAL FACADE                                                                                                                                                                      | 714 SF                                                                                        | 100%                                                                                 |
|                                                                                                                                                                                   |                                                                                               |                                                                                      |
| WEST ELEVATION                                                                                                                                                                    |                                                                                               |                                                                                      |
| WEST ELEVATION FACADE MATERIALS                                                                                                                                                   | SQUARE FOOTAGE                                                                                | % AREA                                                                               |
| FACADE MATERIALS<br>WOOD LOOK SIDING                                                                                                                                              | 219 SF                                                                                        | 31.03%                                                                               |
| FACADE MATERIALS<br>WOOD LOOK SIDING<br>STONE                                                                                                                                     | 219 SF<br>221 SF                                                                              | 31.03%<br>31.30%                                                                     |
| FACADE MATERIALS WOOD LOOK SIDING STONE GLASSWINDOWS/DOORS:                                                                                                                       | 219 SF<br>221 SF<br>73 SF                                                                     | 31.03%<br>31.30%<br>10.34%                                                           |
| FACADE MATERIALS<br>WOOD LOOK SIDING<br>STONE                                                                                                                                     | 219 SF<br>221 SF                                                                              | 31.03%<br>31.30%                                                                     |
| FACADE MATERIALS WOOD LOOK SIDING STONE GLASSWINDOWS/DOORS:                                                                                                                       | 219 SF<br>221 SF<br>73 SF                                                                     | 31.03%<br>31.30%<br>10.34%                                                           |
| FACADE MATERIALS WOOD LOOK SIDING STONE GLASSWINDOWS/DOORS: STANDING SEAM METAL ROOFING:                                                                                          | 219 SF<br>221 SF<br>73 SF<br>193 SF                                                           | 31.30%<br>31.30%<br>10.34%<br>27.33%                                                 |
| FACADE MATERIALS WOOD LOCK SIDING STONE GLASSWINDOWSDOORS: STANDING SEAN METAL ROOFING: TOTAL FACADE  EAST ELEVATION FACADE MATERIALS                                             | 219 SF<br>221 SF<br>73 SF<br>193 SF<br>706 SF                                                 | 31.33%<br>31.30%<br>10.34%<br>27.33%<br>100%                                         |
| FACADE MATERIALS WOOD LOCK SIDING STONE GLASSWINDOWS/DOORS: STANDING SEAM METAL ROOFING: TOTAL FACADE  EAST ELEVATION FACADE MATERIALS WOOD LOCK SIDING                           | 219 SF<br>221 SF<br>73 SF<br>193 SF<br>706 SF<br>SQUARE FOOTAGE<br>201 SF                     | 31.33%<br>31.30%<br>10.34%<br>27.33%<br>100%                                         |
| FACADE MATERIALS WOOD LOCK SIDING STONE GLASSWINDOWSDOORS: STANDING SEAN METAL ROOFING: TOTAL FACADE  EAST ELEVATION FACADE MATERIALS WOOD LOCK SIDING STONE                      | 219 SF<br>221 SF<br>73 SF<br>193 SF<br>706 SF<br>SQUARE FOOTAGE<br>201 SF<br>210 SF           | 31.03%<br>31.30%<br>10.34%<br>27.33%<br>100%<br>5 AREA<br>28.45%<br>29.73%           |
| FACADE MATERIALS WOOD LOCK SIDING STONE GLASSWINDOWS;DOORS: STANDING SEAM METAL ROOFING: TOTAL FACADE  EAST ELEVATION FACADE MATERIALS WOOD LOOK SIDING STONE GLASSWINDOWS;DOORS: | 219 SF<br>221 SF<br>73 SF<br>193 SF<br>706 SF<br>SQUARE FOOTAGE<br>201 SF<br>210 SF<br>103 SF | 31.03%<br>31.30%<br>10.34%<br>27.33%<br>100%<br>% AREA<br>28.45%<br>29.73%<br>14.57% |
| FACADE MATERIALS WOOD LOCK SIDING STONE GLASSWINDOWSDOORS: STANDING SEAN METAL ROOFING: TOTAL FACADE  EAST ELEVATION FACADE MATERIALS WOOD LOCK SIDING STONE                      | 219 SF<br>221 SF<br>73 SF<br>193 SF<br>706 SF<br>SQUARE FOOTAGE<br>201 SF<br>210 SF           | 31.03%<br>31.30%<br>10.34%<br>27.33%<br>100%<br>5 AREA<br>28.45%<br>29.73%           |

NORTH ELEVATION

### Colors and Materials

MANU: ATAS TYPE: OPAI

ATAS (OR EQUAL) OPALINE/OPF SMOOTH PANEL

6" COVERAGE

COLOR: WOODLAND SERIES CEDAR

MANU: EL DORADO STONE TYPE: STACKED STONE COLOR: SILVER LINING

PROVIDE 2 COATS MAPEI "ULTRACARE" ENHANCING SEALANT

STANDING SEAM METAL ROOFING PAC-CLAD, SNAP-CLAD, 16" COVERAGE OR EQUAL BLACK FINISH

ANODIZED ALUMINUM FINISH DARK BRONZE

MCNICHOLS PERFORATED METAL ROUND, CARBON STEEL, COLD ROLLED, 16 GAGUE (.0598" THICK), 1/4" ROUND ON 1/2" STAGGERED CENTERS, 23% OPEN AREA

SHERWIN WILLIAMS SW 6258 TRICORN BLACK

SOLARBAN 70XL SHGC: 0.27, U-VALUE: 0.24, VLT 64%

MANU: EL DORADO STONE
TYPE: STACKED STONE
CAP: SNAPPED EDGE WAINSCOT CAP

COLOR: PEWTER