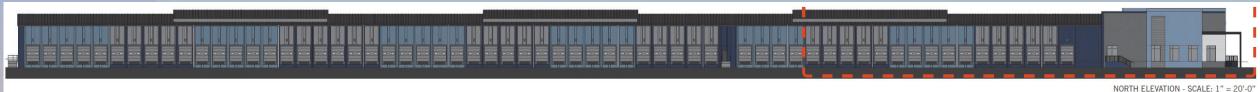

### Elevations

| NORTH ELEVATION                                                                                                                                                                   |                                                                                               |                                                                                      |
|-----------------------------------------------------------------------------------------------------------------------------------------------------------------------------------|-----------------------------------------------------------------------------------------------|--------------------------------------------------------------------------------------|
| FACADE MATERIALS                                                                                                                                                                  | SQUARE FOOTAGE                                                                                | % AREA                                                                               |
| WOOD LOOK SIDING                                                                                                                                                                  | 310 SF                                                                                        | 43.42%                                                                               |
| STONE                                                                                                                                                                             | 90 SF                                                                                         | 12.60%                                                                               |
| GLASS/WINDOWS:                                                                                                                                                                    | 36 SF                                                                                         | 5.05%                                                                                |
| STANDING SEAM METAL ROOFING:                                                                                                                                                      | 278 SF                                                                                        | 38.93%                                                                               |
| TOTAL FACADE                                                                                                                                                                      | 714 SF                                                                                        | 100%                                                                                 |
| SOUTH ELEVATION                                                                                                                                                                   |                                                                                               |                                                                                      |
| FACADE MATERIALS                                                                                                                                                                  | SQUARE FOOTAGE                                                                                | % AREA                                                                               |
| WOOD LOOK SIDING                                                                                                                                                                  | 310 SF                                                                                        | 43.42%                                                                               |
| STONE                                                                                                                                                                             | 90 SF                                                                                         | 12.60%                                                                               |
| GLASS/WINDOWS:                                                                                                                                                                    | 36 SF                                                                                         | 5.05%                                                                                |
| STANDING SEAM METAL ROOFING:                                                                                                                                                      | 278 SF                                                                                        | 38.93%                                                                               |
| TOTAL FACADE                                                                                                                                                                      | 714 SF                                                                                        | 100%                                                                                 |
|                                                                                                                                                                                   |                                                                                               |                                                                                      |
| WEST ELEVATION                                                                                                                                                                    |                                                                                               |                                                                                      |
| WEST ELEVATION FACADE MATERIALS                                                                                                                                                   | SQUARE FOOTAGE                                                                                | % AREA                                                                               |
| FACADE MATERIALS<br>WOOD LOOK SIDING                                                                                                                                              | 219 SF                                                                                        | 31.03%                                                                               |
| FACADE MATERIALS<br>WOOD LOOK SIDING<br>STONE                                                                                                                                     | 219 SF<br>221 SF                                                                              | 31.03%<br>31.30%                                                                     |
| FACADE MATERIALS WOOD LOOK SIDING STONE GLASSWINDOWS/DOORS:                                                                                                                       | 219 SF<br>221 SF<br>73 SF                                                                     | 31.03%<br>31.30%<br>10.34%                                                           |
| FACADE MATERIALS<br>WOOD LOOK SIDING<br>STONE                                                                                                                                     | 219 SF<br>221 SF                                                                              | 31.03%<br>31.30%                                                                     |
| FACADE MATERIALS WOOD LOOK SIDING STONE GLASSWINDOWS/DOORS:                                                                                                                       | 219 SF<br>221 SF<br>73 SF                                                                     | 31.03%<br>31.30%<br>10.34%                                                           |
| FACADE MATERIALS WOOD LOOK SIDING STONE GLASSWINDOWS/DOORS: STANDING SEAM METAL ROOFING:                                                                                          | 219 SF<br>221 SF<br>73 SF<br>193 SF                                                           | 31.30%<br>31.30%<br>10.34%<br>27.33%                                                 |
| FACADE MATERIALS WOOD LOCK SIDING STONE GLASSWINDOWSDOORS: STANDING SEAN METAL ROOFING: TOTAL FACADE  EAST ELEVATION FACADE MATERIALS                                             | 219 SF<br>221 SF<br>73 SF<br>193 SF<br>706 SF                                                 | 31.33%<br>31.30%<br>10.34%<br>27.33%<br>100%                                         |
| FACADE MATERIALS WOOD LOCK SIDING STONE GLASSWINDOWS/DOORS: STANDING SEAM METAL ROOFING: TOTAL FACADE  EAST ELEVATION FACADE MATERIALS WOOD LOCK SIDING                           | 219 SF<br>221 SF<br>73 SF<br>193 SF<br>706 SF<br>SQUARE FOOTAGE<br>201 SF                     | 31.33%<br>31.30%<br>10.34%<br>27.33%<br>100%                                         |
| FACADE MATERIALS WOOD LOCK SIDING STONE GLASSWINDOWSDOORS: STANDING SEAN METAL ROOFING: TOTAL FACADE  EAST ELEVATION FACADE MATERIALS WOOD LOCK SIDING STONE                      | 219 SF<br>221 SF<br>73 SF<br>193 SF<br>706 SF<br>SQUARE FOOTAGE<br>201 SF<br>210 SF           | 31.03%<br>31.30%<br>10.34%<br>27.33%<br>100%<br>5 AREA<br>28.45%<br>29.73%           |
| FACADE MATERIALS WOOD LOCK SIDING STONE GLASSWINDOWS;DOORS: STANDING SEAM METAL ROOFING: TOTAL FACADE  EAST ELEVATION FACADE MATERIALS WOOD LOOK SIDING STONE GLASSWINDOWS;DOORS: | 219 SF<br>221 SF<br>73 SF<br>193 SF<br>706 SF<br>SQUARE FOOTAGE<br>201 SF<br>210 SF<br>103 SF | 31.03%<br>31.30%<br>10.34%<br>27.33%<br>100%<br>% AREA<br>28.45%<br>29.73%<br>14.57% |
| FACADE MATERIALS WOOD LOCK SIDING STONE GLASSWINDOWSDOORS: STANDING SEAN METAL ROOFING: TOTAL FACADE  EAST ELEVATION FACADE MATERIALS WOOD LOCK SIDING STONE                      | 219 SF<br>221 SF<br>73 SF<br>193 SF<br>706 SF<br>SQUARE FOOTAGE<br>201 SF<br>210 SF           | 31.03%<br>31.30%<br>10.34%<br>27.33%<br>100%<br>5 AREA<br>28.45%<br>29.73%           |

NORTH ELEVATION