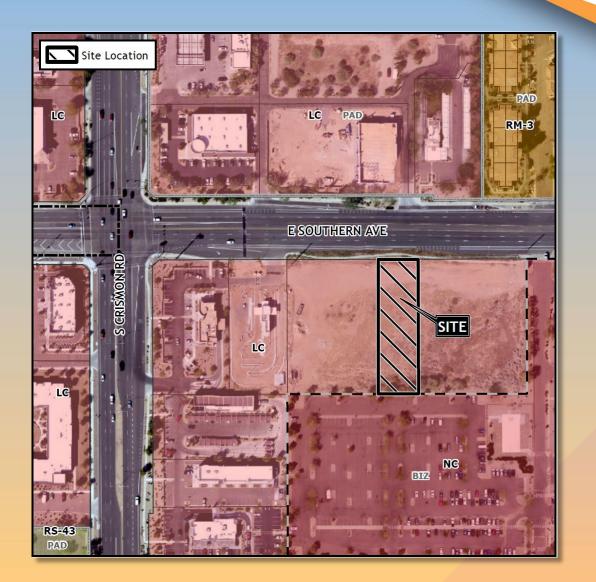

### Location

- South of Southern Avenue
- East of Crismon Road

# Zoning

- Limited Commercial
  - A drive thru use is allowed