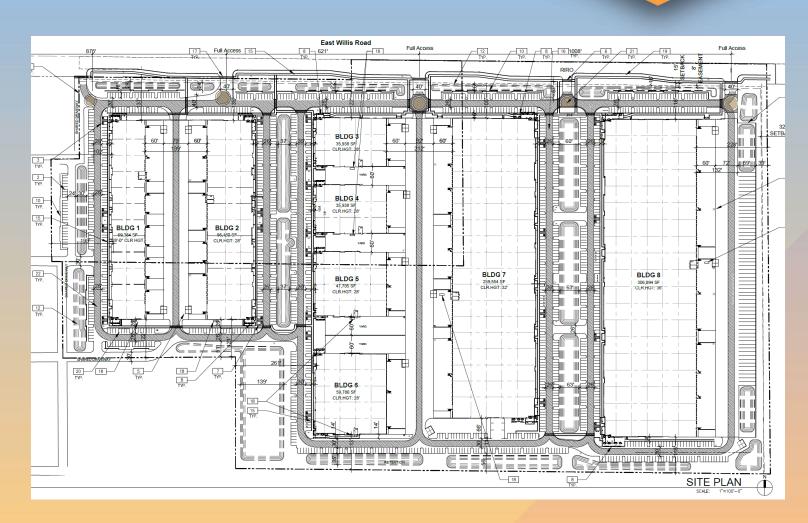

### Site Plan

- 8 industrial buildings,
   35,938 306,094 SF
- Access from Willis Road & shared from Ellsworth
- Truck docks and loading in rear of buildings