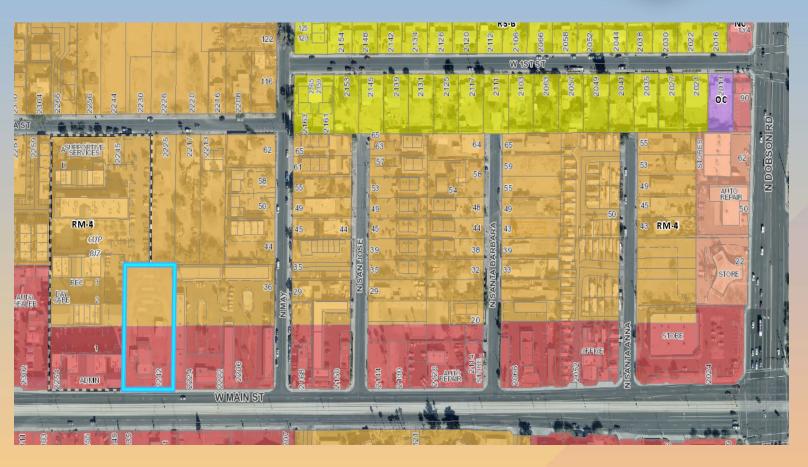

# DRB22-01345 La Mesita Phase 4

### Location

- North side of Main Street
- West of Dobson Road
- Existing La Mesita Phases
   1-3 adjacent to the east

### Zoning

- Existing General Commercial (GC) and RM-4 Split
- Proposed concurrent rezone to GC with a Council Use permit and Bonus Intensity Zone