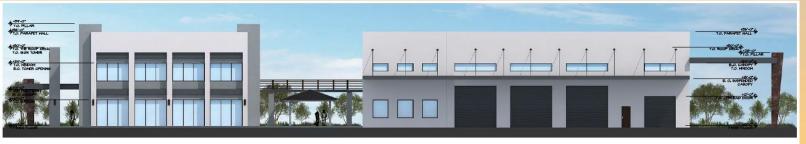

# Elevations

WEST ELEVATION BLDG: | \$ 3

EAST ELEVATION BLDG: 6 \$ 8

SCALE: 1/8' = 1'-0'

T.D. PARAPET PALL

T.D. PARAPET PALL

T.D. DENY TORR

T.D. DEN

EAST ELEVATION BLDG: 2 \$ 4
WEST ELEVATION BLDG: 7 \$ 9

SCALE: 1/8" = 1'-0"

SOUTH ELEVATIONS BLDG: 1+2 \$ 3+4

NORTH ELEVATIONS BLDG: 6+7 \$ 8+9 SCALE 1/0 = 1-0

NORTH ELEVATIONS BLDG: 1+2 \$ 3+4

SOUTH ELEVATIONS BLDG: 6+7 \$ 8+9 SCALE: 1/9" = 1/-9"