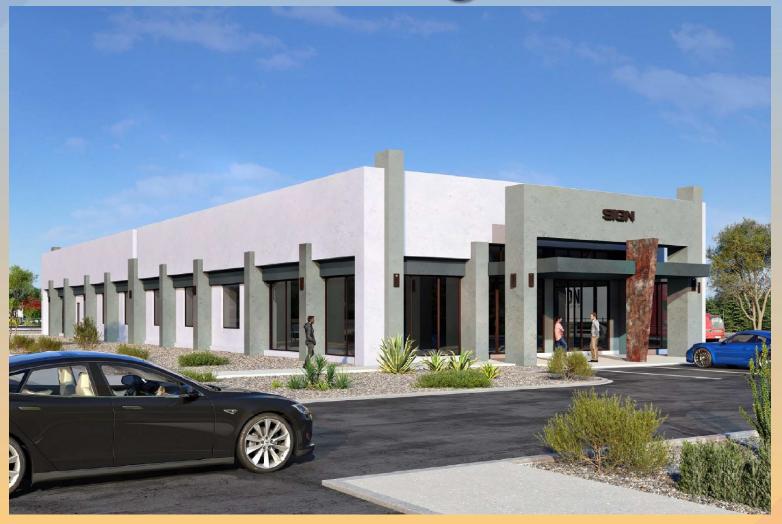

# DRB22-01156 Higley 202

### Request

- Design Review
- To allow an Industrial Business Park

### Location

- North of Thomas Road
- East of Higley Road

# Zoning

- Light Industrial (LI)
- Proposed Rezone to LI-PAD to allow for lots to front on a private drive

### Site Plan

- 9 buildings of various sizes
- Majority of buildings are general industrial spec buildings
- Kinkaid Civil proposed user for 2 story office