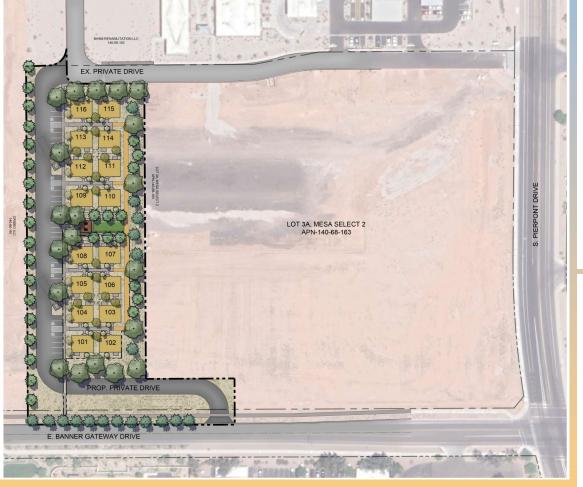

### Site Plan

- 16 detached units (8 in each phase)
- Small centralized amenity space
- 15' perimeter yards provided
- Access from Banner Gateway
   Drive
- 34 parking spaces provided