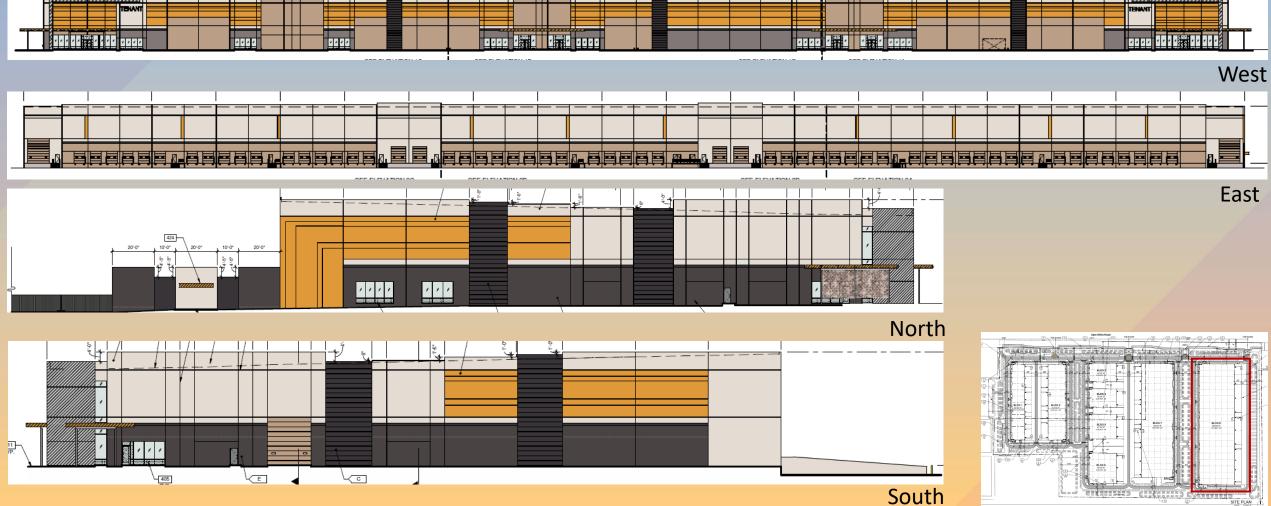

# DRB22-01277 Brickyards on Ellsworth

### Site Photos

Looking east from Ellsworth Road

### Site Plan

- 8 industrial buildings,
   35,938 306,094 SF
- Access from Willis Road & shared from Ellsworth
- Truck docks and loading in rear of buildings

### Landscape Plan

North

South

West

# Elevations – Building 2

North

#### Colors and Materials

SHERWIN WILLIAMS: EVERYDAY WHITE -CLOPLAY -COMMERCIAL TAN

SHERWIN WILLIAMS: DEEP FOREST BROWN -

6 SHERWIN WILLIAMS: GOLD CREST - SW 6670

METAL PANEL - KOVACH

PACIFIC GREY DESERT GRAY COLOR