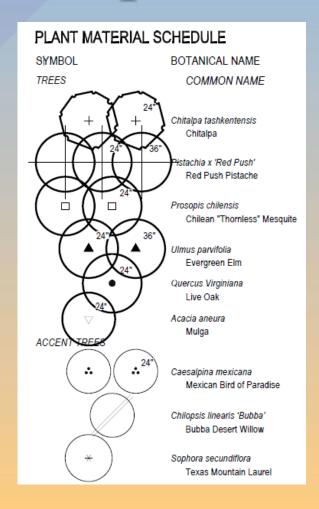

have detailing
- ✓ Height. Vary building height, providing at least 2 changes





### Findings

Staff is seeking your review and recommendation on the following:

- ✓ Proposed building elevations
- ✓ Alternative Compliance for Building Materials

Staff welcomes any feedback





# DRB22-01277 Brickyards on Ellsworth





# Request

- Design Review
- Industrial park







### Location

- South of Willis Road
- East of Ellsworth Road
- North of Germann Road







### Zoning

 Light Industrial with a Planned Area
 Development
 Overlay (LI-PAD)







### Site Photos



Looking east from Ellsworth Road





### Site Plan

- 8 industrial buildings,
   35,938 306,094 SF
- Access from Willis Road & shared from Ellsworth
- Truck docks and loading in rear of buildings







### Landscape Plan









### Landscape Plan













North

















South







West

# Elevations – Building 2





North

























































### Rendering









### Rendering







# Rendering







#### Colors and Materials







SHERWIN WILLIAMS: EVERYDAY WHITE -CLOPLAY -COMMERCIAL TAN



SHERWIN WILLIAMS: DEEP FOREST BROWN -



6 SHERWIN WILLIAMS: GOLD CREST - SW 6670



METAL PANEL - KOVACH



PACIFIC GREY DESERT GRAY COLOR



PERSPECTIVE RENDER





### Alternative Compliance

- No more than 50% of the façade may be covered with one material
- Incorporate 3 different and distinct materials
- Parapet detailing





### Findings

Staff is seeking your review and recommendation on the following:

- ✓ Proposed building elevations & landscape design