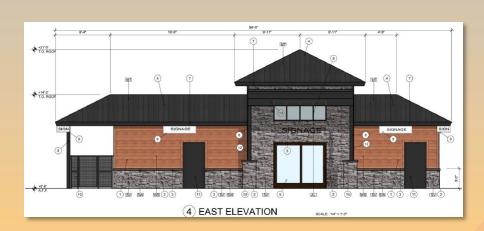

### Elevations

| NORTH ELEVATION                                                                                                                                                                   |                                                                                               |                                                                                      |
|-----------------------------------------------------------------------------------------------------------------------------------------------------------------------------------|-----------------------------------------------------------------------------------------------|--------------------------------------------------------------------------------------|
| FACADE MATERIALS                                                                                                                                                                  | SQUARE FOOTAGE                                                                                | % AREA                                                                               |
| WOOD LOOK SIDING                                                                                                                                                                  | 310 SF                                                                                        | 43.42%                                                                               |
| STONE                                                                                                                                                                             | 90 SF                                                                                         | 12.60%                                                                               |
| GLASS/WINDOWS:                                                                                                                                                                    | 36 SF                                                                                         | 5.05%                                                                                |
| STANDING SEAM METAL ROOFING:                                                                                                                                                      | 278 SF                                                                                        | 38.93%                                                                               |
| TOTAL FACADE                                                                                                                                                                      | 714 SF                                                                                        | 100%                                                                                 |
| SOUTH ELEVATION                                                                                                                                                                   |                                                                                               |                                                                                      |
| FACADE MATERIALS                                                                                                                                                                  | SQUARE FOOTAGE                                                                                | % AREA                                                                               |
| WOOD LOOK SIDING                                                                                                                                                                  | 310 SF                                                                                        | 43.42%                                                                               |
| STONE                                                                                                                                                                             | 90 SF                                                                                         | 12.60%                                                                               |
| GLASS/WINDOWS:                                                                                                                                                                    | 36 SF                                                                                         | 5.05%                                                                                |
| STANDING SEAM METAL ROOFING:                                                                                                                                                      | 278 SF                                                                                        | 38.93%                                                                               |
| TOTAL FACADE                                                                                                                                                                      | 714 SF                                                                                        | 100%                                                                                 |
|                                                                                                                                                                                   |                                                                                               |                                                                                      |
| WEST ELEVATION                                                                                                                                                                    |                                                                                               |                                                                                      |
| WEST ELEVATION FACADE MATERIALS                                                                                                                                                   | SQUARE FOOTAGE                                                                                | % AREA                                                                               |
| FACADE MATERIALS<br>WOOD LOOK SIDING                                                                                                                                              | 219 SF                                                                                        | 31.03%                                                                               |
| FACADE MATERIALS<br>WOOD LOOK SIDING<br>STONE                                                                                                                                     | 219 SF<br>221 SF                                                                              | 31.03%<br>31.30%                                                                     |
| FACADE MATERIALS WOOD LOOK SIDING STONE GLASSWINDOWS/DOORS:                                                                                                                       | 219 SF<br>221 SF<br>73 SF                                                                     | 31.03%<br>31.30%<br>10.34%                                                           |
| FACADE MATERIALS<br>WOOD LOOK SIDING<br>STONE                                                                                                                                     | 219 SF<br>221 SF                                                                              | 31.03%<br>31.30%                                                                     |
| FACADE MATERIALS WOOD LOOK SIDING STONE GLASSWINDOWS/DOORS:                                                                                                                       | 219 SF<br>221 SF<br>73 SF                                                                     | 31.03%<br>31.30%<br>10.34%                                                           |
| FACADE MATERIALS WOOD LOOK SIDING STONE GLASSWINDOWS/DOORS: STANDING SEAM METAL ROOFING:                                                                                          | 219 SF<br>221 SF<br>73 SF<br>193 SF                                                           | 31.30%<br>31.30%<br>10.34%<br>27.33%                                                 |
| FACADE MATERIALS WOOD LOCK SIDING STONE GLASSWINDOWSDOORS: STANDING SEAN METAL ROOFING: TOTAL FACADE  EAST ELEVATION FACADE MATERIALS                                             | 219 SF<br>221 SF<br>73 SF<br>193 SF<br>706 SF                                                 | 31.33%<br>31.30%<br>10.34%<br>27.33%<br>100%                                         |
| FACADE MATERIALS WOOD LOCK SIDING STONE GLASSWINDOWS/DOORS: STANDING SEAM METAL ROOFING: TOTAL FACADE  EAST ELEVATION FACADE MATERIALS WOOD LOCK SIDING                           | 219 SF<br>221 SF<br>73 SF<br>193 SF<br>706 SF<br>SQUARE FOOTAGE<br>201 SF                     | 31.33%<br>31.30%<br>10.34%<br>27.33%<br>100%                                         |
| FACADE MATERIALS WOOD LOCK SIDING STONE GLASSWINDOWSDOORS: STANDING SEAN METAL ROOFING: TOTAL FACADE  EAST ELEVATION FACADE MATERIALS WOOD LOCK SIDING STONE                      | 219 SF<br>221 SF<br>73 SF<br>193 SF<br>706 SF<br>SQUARE FOOTAGE<br>201 SF<br>210 SF           | 31.03%<br>31.30%<br>10.34%<br>27.33%<br>100%<br>5 AREA<br>28.45%<br>29.73%           |
| FACADE MATERIALS WOOD LOCK SIDING STONE GLASSWINDOWS;DOORS: STANDING SEAM METAL ROOFING: TOTAL FACADE  EAST ELEVATION FACADE MATERIALS WOOD LOOK SIDING STONE GLASSWINDOWS;DOORS: | 219 SF<br>221 SF<br>73 SF<br>193 SF<br>706 SF<br>SQUARE FOOTAGE<br>201 SF<br>210 SF<br>103 SF | 31.03%<br>31.30%<br>10.34%<br>27.33%<br>100%<br>% AREA<br>28.45%<br>29.73%<br>14.57% |
| FACADE MATERIALS WOOD LOCK SIDING STONE GLASSWINDOWSDOORS: STANDING SEAN METAL ROOFING: TOTAL FACADE  EAST ELEVATION FACADE MATERIALS WOOD LOCK SIDING STONE                      | 219 SF<br>221 SF<br>73 SF<br>193 SF<br>706 SF<br>SQUARE FOOTAGE<br>201 SF<br>210 SF           | 31.03%<br>31.30%<br>10.34%<br>27.33%<br>100%<br>5 AREA<br>28.45%<br>29.73%           |

NORTH ELEVATION

### Colors and Materials

MANU: ATAS TYPE: OPAI

ATAS (OR EQUAL) OPALINE/OPF SMOOTH PANEL

6" COVERAGE

COLOR: WOODLAND SERIES CEDAR

MANU: EL DORADO STONE TYPE: STACKED STONE COLOR: SILVER LINING

PROVIDE 2 COATS MAPEI "ULTRACARE" ENHANCING SEALANT

STANDING SEAM METAL ROOFING PAC-CLAD, SNAP-CLAD, 16" COVERAGE OR EQUAL BLACK FINISH

ANODIZED ALUMINUM FINISH DARK BRONZE

MCNICHOLS PERFORATED METAL ROUND, CARBON STEEL, COLD ROLLED, 16 GAGUE (.0598" THICK), 1/4" ROUND ON 1/2" STAGGERED CENTERS, 23% OPEN AREA

SHERWIN WILLIAMS SW 6258 TRICORN BLACK

SOLARBAN 70XL SHGC: 0.27, U-VALUE: 0.24, VLT 64%

MANU: EL DORADO STONE
TYPE: STACKED STONE
CAP: SNAPPED EDGE WAINSCOT CAP

COLOR: PEWTER