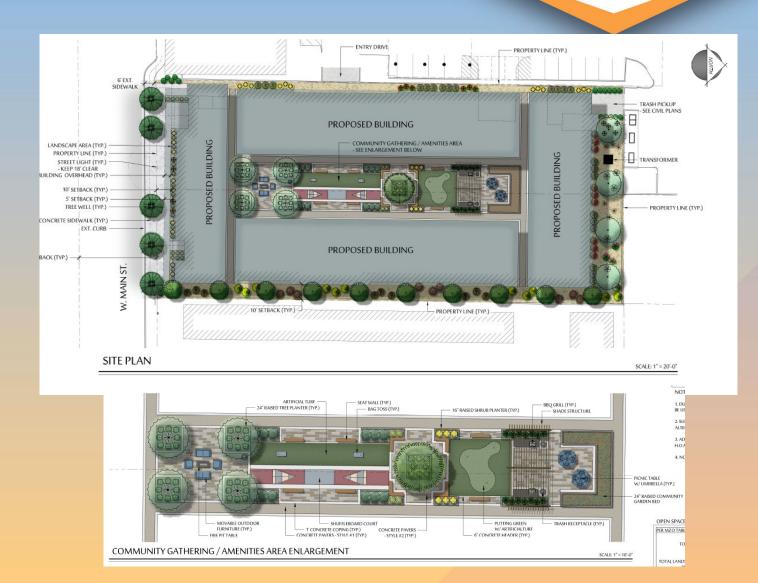

# DRB22-01345 La Mesita Phase 4

### Site Plan

- 1 new proposed structure
- Stacked flat style building, 1<sup>st</sup> floor parking structure with offices located along Main, with Apartments on the 2<sup>nd</sup> and 3<sup>rd</sup> floors

### Landscape Plan

| PLANT LEGEND |                                                                          |             |         |
|--------------|--------------------------------------------------------------------------|-------------|---------|
| SYMBOL       | BOTANICAL NAME - COMMON NAME                                             | QTY.        | SIZE    |
| TREES        |                                                                          |             |         |
|              | ACACIA ANUERA - MULGA                                                    | 8           | 24" BOX |
| $\simeq$     | PISTACIA LENTICUS - MASTIC                                               | 10          | 24" BOX |
|              | QUERCUS VIRGINIANA - LIVE OAK                                            | 5           | 24" BOX |
|              | ULMUS PARVIFOLIA - EVERGREEN ELM                                         | 1           | 24" BOX |
| SHRUBS       |                                                                          |             |         |
| ₩ alla       | CALLIANDRA CALIFORNICA - RED FAIRY DUSTER                                | 9           | 5 GAL.  |
|              | LEUCOPHYLLUM FRUTESCENS 'GREEN CLOUD' - TEXAS SAGE                       | 9           | 5 GAL.  |
|              | OLEA EUROPEA 'MONTRA' - 'LITTLE OLLIE' DWARF OLIVE                       | 12          | 5 GAL.  |
|              | RUELLIA PENINSULARIS - DESERT RUELLIA                                    | 22          | 5 GAL.  |
|              | RUSSELIA EQUISETIFORMUS - CORAL FOUNTAIN                                 | 9           | 5 GAL.  |
| <b>9</b>     | TECOMA STANS - YELLOW BELLS                                              | 12          | 5 GAL.  |
| ACCENTS      |                                                                          |             |         |
| *            | ALOE VERA - MEDICINAL ALOE                                               | 2           | 5 GAL.  |
| 0            | BOUTELOUA GRACILIS - BLONDE AMBITION                                     | 27          | 5 GAL.  |
| 0            | EUPHORBIA ANTISYPHILITICA - CANDELLIA                                    | 17          | 5 GAL.  |
| *            | DASYLIRION WHEELERI - DESERT SPOON                                       | 6           | 5 GAL.  |
| <b>9</b>     | HESPERALOE PARVIFLORA 'PERPA' - BRAKELIGHTS RED YUCCA                    | 15          | 5 GAL.  |
| -            | LOPHOCEREUS MARGINATUS - MEXICAN FENCE POST CACTUS                       | 16          | 5 GAL.  |
|              | MUHLENBERGIA CAPILLARIS 'LENCA' - REGAL MIST PINK MUHLY                  | 8           | 5 GAL.  |
| •            | PORTULACARIA AFRA - ELEPHANT FOOD                                        | 32          | 5 GAL.  |
| *            | YUCCA RUPICOLA - TWISTED LEAF YUCCA                                      | 14          | 5 GAL.  |
| GRO          | UND COVERS                                                               |             |         |
| 9            | LANTANA MONTEVIDENSIS - PURPLE TRAILING LANTANA                          | 20          | 5 GAL.  |
| •            | RUELLIA BRITTONIANA 'KATIE' - DWARF BRITISH RUELLIA                      | 16          | 5 GAL.  |
| •            | WEDELIA TRILOBATA - YELLOW DOT                                           | 20          | 5 GAL.  |
|              | 3/4" SCREENED DECOMPOSED GRANITE - 2" MIN. DEPTH COLOR: TO BE DETERMINED | 7,965 SQ.FT |         |