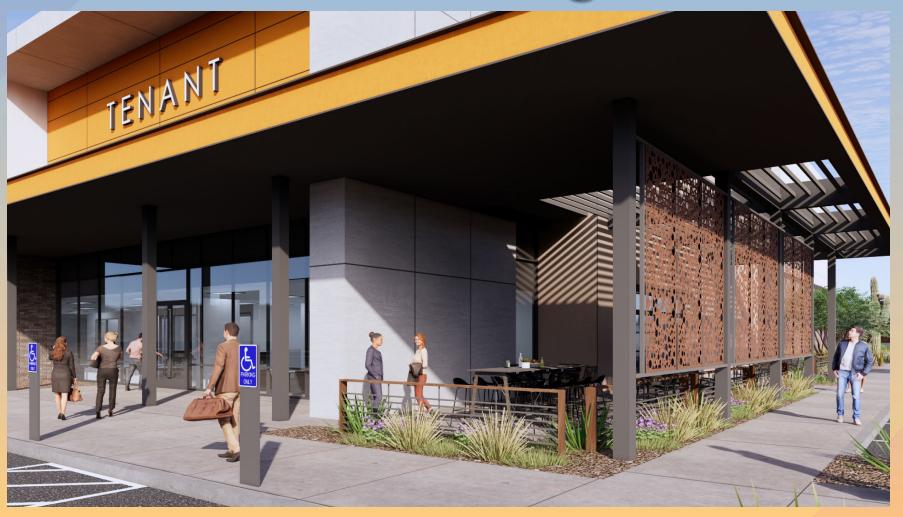

ompliance for Building Materials

Staff welcomes any feedback





# DRB22-01277 Brickyards on Ellsworth





# Request

- Design Review
- Industrial park







### Location

- South of Willis Road
- East of Ellsworth Road
- North of Germann Road







### Zoning

 Light Industrial with a Planned Area
 Development
 Overlay (LI-PAD)







### Site Photos



Looking east from Ellsworth Road





### Site Plan

- 8 industrial buildings,
   35,938 306,094 SF
- Access from Willis Road & shared from Ellsworth
- Truck docks and loading in rear of buildings







### Landscape Plan









### Landscape Plan













North

















South







West

# Elevations – Building 2





North

























































### Rendering









### Rendering







# Rendering







#### Colors and Materials







SHERWIN WILLIAMS: EVERYDAY WHITE -CLOPLAY -COMMERCIAL TAN



SHERWIN WILLIAMS: DEEP FOREST BROWN -



6 SHERWIN WILLIAMS: GOLD CREST - SW 6670



METAL PANEL - KOVACH



PACIFIC GREY DESERT GRAY COLOR



PERSPECTIVE RENDER





### Alternative Compliance

- No more than 50% of the façade may be covered with one material
- Incorporate 3 different and distinct materials
- Parapet detailing





### Findings

Staff is seeking your review and recommendation on the following:

- ✓ Proposed building elevations & landscape design
- ✓ Alternative compliance requests

Staff welcomes any feedback





# DRB22-01345 La Mesita Phase 4





### Request

- Design Review
- To allow a MultipleResidenceDevelopment







### Location

- North side o