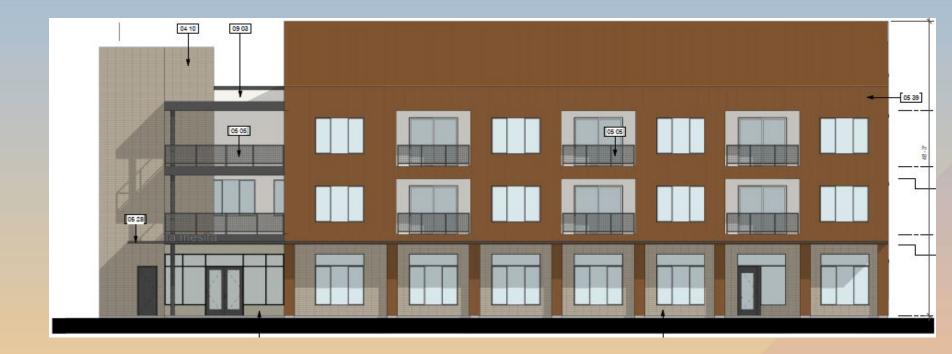

# DRB22-01345 La Mesita Phase 4

### Request

- Design Review
- To allow a MultipleResidenceDevelopment

### Location

- North side of Main Street
- West of Dobson Road
- Existing La Mesita Phases
   1-3 adjacent to the east

### Zoning

- Existing General Commercial (GC) and RM-4 Split
- Proposed concurrent rezone to GC with a Council Use permit and Bonus Intensity Zone

SOUTH COLORED ELEVATION

### Elevations

NORTH COLORED ELEVATION

#### Colors and Materials

Primary Paint Color

Manufacturer: Dunn Edwards

Color: DEW381 Droplets

Secondary Paint Color

Manufacturer: Dunn Edwards

Color: DE6234 Serene Thought

Accent Paint Color

Manufacturer: Dunn Edwards

Color: DE6227 Muslin

Accent Paint Color

Manufacturer: Dunn Edwards

Color: DE6364 Cavernous

Exterior Finishes

8"x8"x16" Concrete Masonry Units Manufacturer: Echelon Masonry Style: Mesastone, Stacked Bond Color: Malibu Sand

Corrugated Metal Panel

Manufacturer: Western States Metal

Style: 7/8" Corrugated Panel

Color: Painted Rusted

Brick Veneer

Manufacturer: Interstate Brick

Style: Matte Finish, 2 1/4" Norman

Color: Canyon Rose