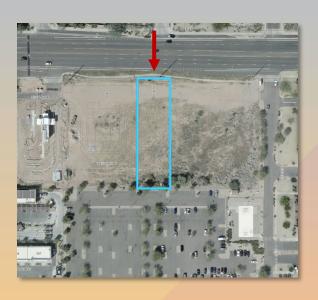

# DRB22-01053 Gravity Energy Drinks

### Location

- South of Southern Avenue
- East of Crismon Road

### Site Photos

Looking south from Southern Avenue