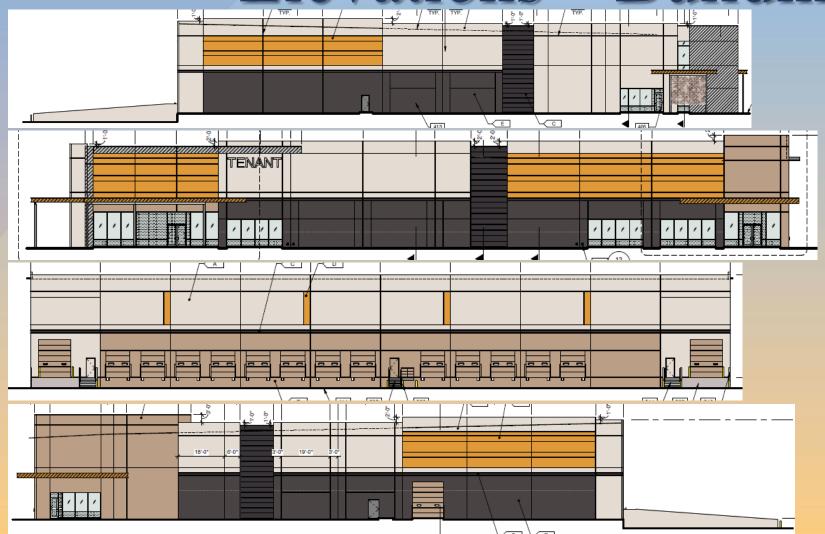

### Elevations

WEST SIDE ELEVATION

NORTH SIDE ELEVATIONS

SOUTH SIDE ELEVATIONS

# Elevations

WEST ELEVATION BLDG: | \$ 3

EAST ELEVATION BLDG: 6 \$ 8

SCALE: 1/8' = 1'-0'

T.D. PARAPET PALL

T.D. PARAPET PALL

T.D. DENY TORR

T.D. DEN

EAST ELEVATION BLDG: 2 \$ 4
WEST ELEVATION BLDG: 7 \$ 9

SCALE: 1/8" = 1'-0"

SOUTH ELEVATIONS BLDG: 1+2 \$ 3+4

NORTH ELEVATIONS BLDG: 6+7 \$ 8+9 SCALE 1/0 = 1-0

NORTH ELEVATIONS BLDG: 1+2 \$ 3+4

SOUTH ELEVATIONS BLDG: 6+7 \$ 8+9 SCALE: 1/9" = 1/-9"

#### FINISH COLOR

PLANNING

A SERIES SHERWIN MILLIAMS SM 1000 IBIS WHITE

B SERIES SHERMN MILLIAMS SM 4143 CADET

C SERIES SHERWN WILLIAMS SM 6256 GRAYS HARBOR

D
SHEET METAL CLADD'S
FINISH: CHEMETAL CO.
#314 MAYAN
HAMACHSMETALO.COM
OR EQUIVALANT

E WINDOMS/ DOORS FRAMES DARK BRONZE ANODIZED ALLMINUM

GLAZING REFLECTIVE GRAY

G SERIES
HOLLOW METAL
FRAME AND DOORS
OVERHEAD DOORS
STEEL RAIL G/CABLE
WALL SCONCE
SM TO48
URBANE BRONZE