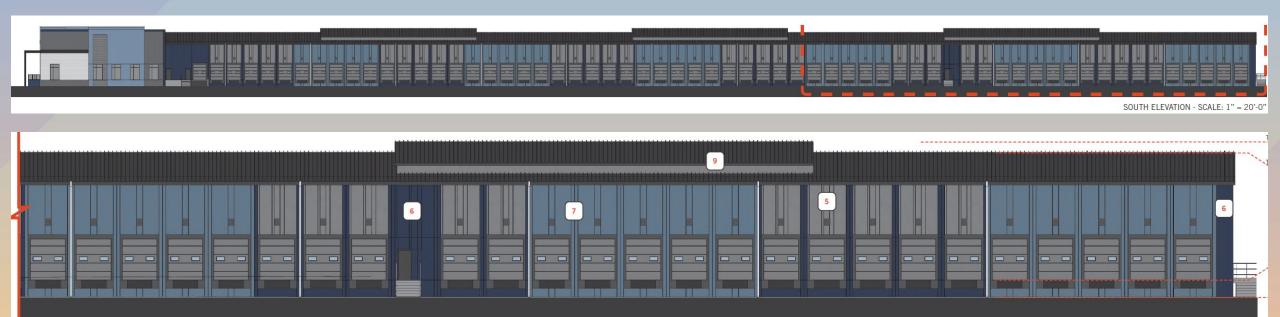

# Elevations

WEST ELEVATION BLDG: | \$ 3

EAST ELEVATION BLDG: 6 \$ 8

SCALE: 1/8' = 1'-0'

T.D. PARAPET PALL

T.D. PARAPET PALL

T.D. DENY TORR

T.D. DEN

EAST ELEVATION BLDG: 2 \$ 4
WEST ELEVATION BLDG: 7 \$ 9

SCALE: 1/8" = 1'-0"

SOUTH ELEVATIONS BLDG: 1+2 \$ 3+4

NORTH ELEVATIONS BLDG: 6+7 \$ 8+9 SCALE 1/0 = 1-0

NORTH ELEVATIONS BLDG: 1+2 \$ 3+4

SOUTH ELEVATIONS BLDG: 6+7 \$ 8+9 SCALE: 1/9" = 1/-9"