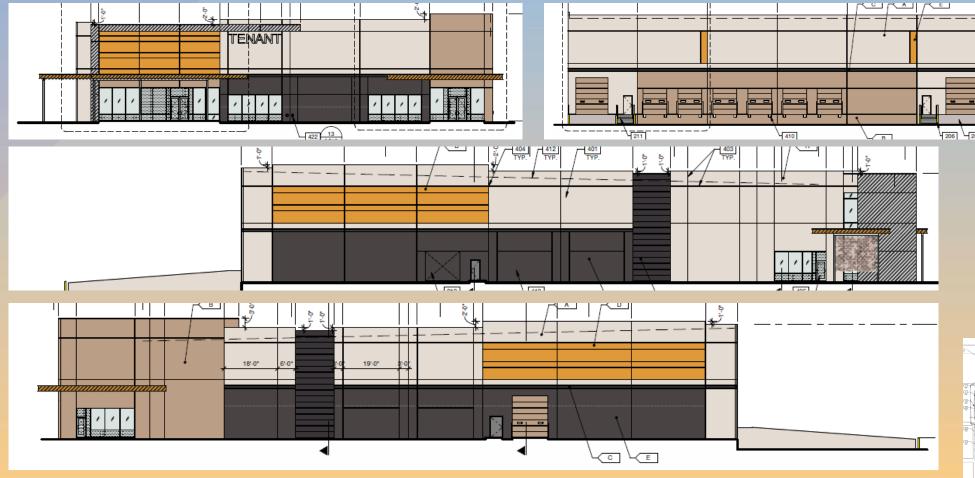

### Elevations

WEST SIDE ELEVATION

NORTH SIDE ELEVATIONS

SOUTH SIDE ELEVATIONS

#### FINISH COLOR

PLANNING

A SERIES SHERWIN MILLIAMS SM 1000 IBIS WHITE

B SERIES SHERMN MILLIAMS SM 4143 CADET

C SERIES SHERWN WILLIAMS SM 6256 GRAYS HARBOR

D
SHEET METAL CLADD'S
FINISH: CHEMETAL CO.
#314 MAYAN
HAMACHSMETALO.COM
OR EQUIVALANT

E WINDOMS/ DOORS FRAMES DARK BRONZE ANODIZED ALLMINUM

GLAZING REFLECTIVE GRAY

G SERIES
HOLLOW METAL
FRAME AND DOORS
OVERHEAD DOORS
STEEL RAIL G/CABLE
WALL SCONCE
SM TO48
URBANE BRONZE