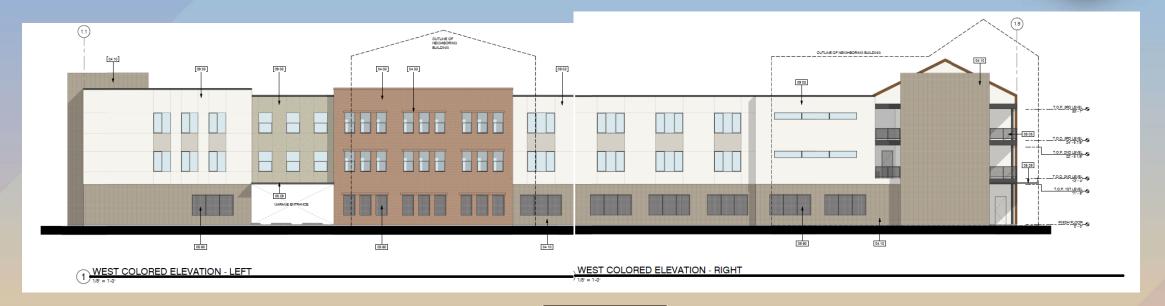

### Elevations

#### Colors and Materials

Primary Paint Color

Manufacturer: Dunn Edwards

Color: DEW381 Droplets

Secondary Paint Color

Manufacturer: Dunn Edwards

Color: DE6234 Serene Thought

Accent Paint Color

Manufacturer: Dunn Edwards

Color: DE6227 Muslin

Accent Paint Color

Manufacturer: Dunn Edwards

Color: DE6364 Cavernous

Exterior Finishes

8"x8"x16" Concrete Masonry Units Manufacturer: Echelon Masonry Style: Mesastone, Stacked Bond Color: Malibu Sand

Corrugated Metal Panel

Manufacturer: Western States Metal

Style: 7/8" Corrugated Panel

Color: Painted Rusted

Brick Veneer

Manufacturer: Interstate Brick

Style: Matte Finish, 2 1/4" Norman

Color: Canyon Rose