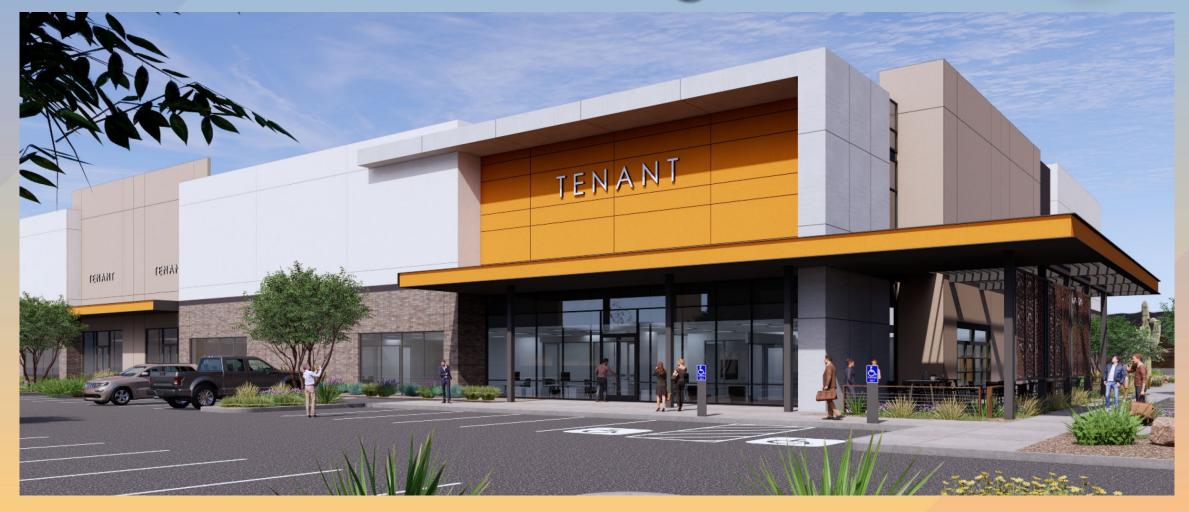

tions
- ✓ Alternative Compliance for Building Materials

Staff welcomes any feedback





# DRB22-01277 Brickyards on Ellsworth





# Request

- Design Review
- Industrial park







### Location

- South of Willis Road
- East of Ellsworth Road
- North of Germann Road







### Zoning

 Light Industrial with a Planned Area
 Development
 Overlay (LI-PAD)







### Site Photos



Looking east from Ellsworth Road





### Site Plan

- 8 industrial buildings,
   35,938 306,094 SF
- Access from Willis Road & shared from Ellsworth
- Truck docks and loading in rear of buildings







### Landscape Plan









### Landscape Plan













North

















South







West

# Elevations – Building 2





North

























































### Rendering









### Rendering







# Rendering







#### Colors and Materials







SHERWIN WILLIAMS: EVERYDAY WHITE -CLOPLAY -COMMERCIAL TAN



SHERWIN WILLIAMS: DEEP FOREST BROWN -



6 SHERWIN WILLIAMS: GOLD CREST - SW 6670



METAL PANEL - KOVACH



PACIFIC GREY DESERT GRAY COLOR



PERSPECTIVE RENDER





### Alternative Compliance

- No more than 50% of the façade may be covered with one material
- Incorporate 3 different and distinct materials
- Parapet detailing





### Findings

Staff is seeking your review and recommendation on the following:

- ✓ Proposed building elevations & landscape design
- ✓ Alternative compliance requests

Staff welcomes any feedback





# DRB22-01345 La Mesita Phase 4





### Request

- Design Review
- To allow a MultipleResidenceDevelopment







### L