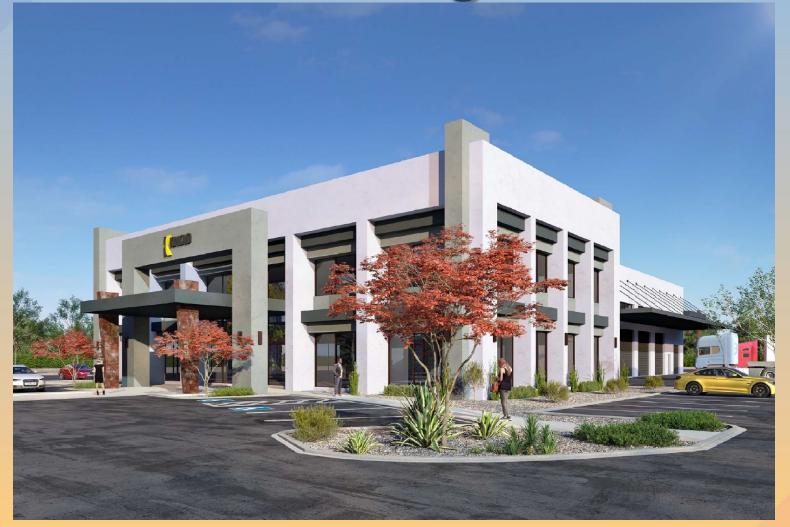

# DRB22-01053 Gravity Energy Drinks

## Request

- Design Review
- To allow a restaurant with a drive thru

### Location

- South of Southern Avenue
- East of Crismon Road

# Zoning

- Limited Commercial
  - A drive thru use is allowed

### Site Plan

- 796 sq. ft. building
- Drive thru only facility
- Drive thru lanes on both sides of the building