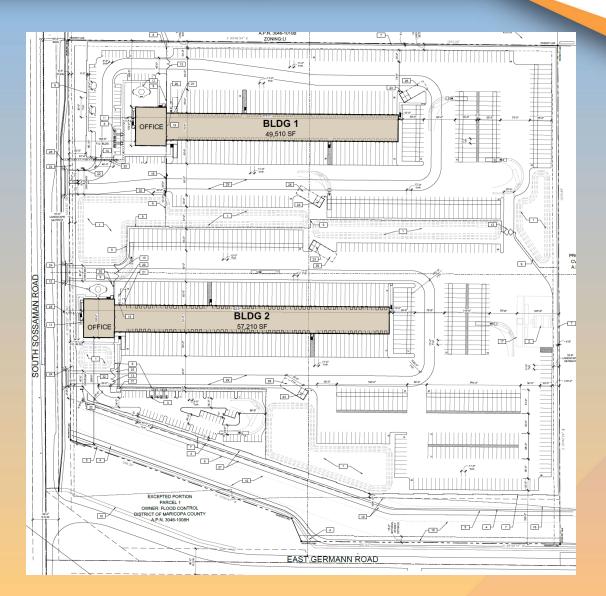

### Site Plan

- 8 industrial buildings,
   35,938 306,094 SF
- Access from Willis Road & shared from Ellsworth
- Truck docks and loading in rear of buildings