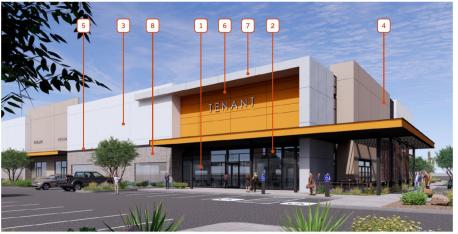

# DRB22-01053 Gravity Energy Drinks

## Request

- Design Review
- To allow a restaurant with a drive thru

### Location

- South of Southern Avenue
- East of Crismon Road

# Zoning

- Limited Commercial
  - A drive thru use is allowed

### Findings

Staff is seeking your review and recommendation on the following:

- ✓ Proposed Building Elevations
- ✓ Landscape Plan

Staff welcomes any feedback