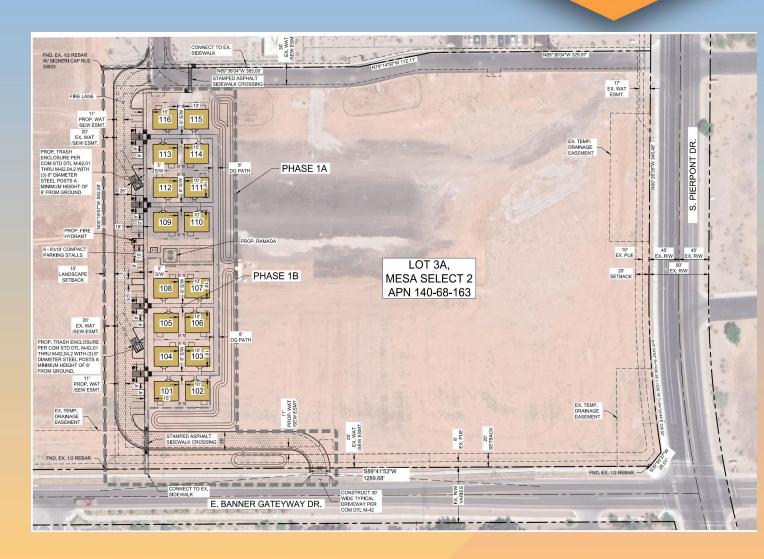

### Site Plan

- 16 detached units (8 in each phase)
- Small centralized amenity space
- 15' perimeter yards provided
- Access from Banner Gateway
   Drive
- 34 parking spaces provided