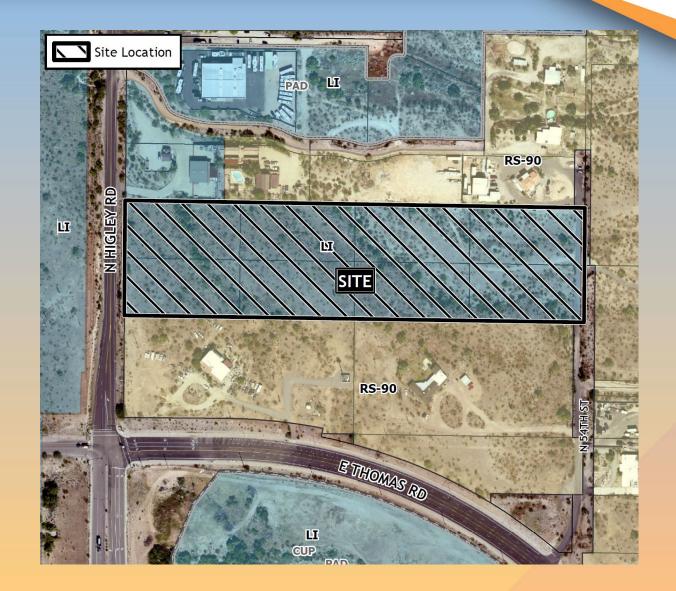

### Location

- North of Thomas Road
- East of Higley Road

### Site Photos

Looking east from Higley Road