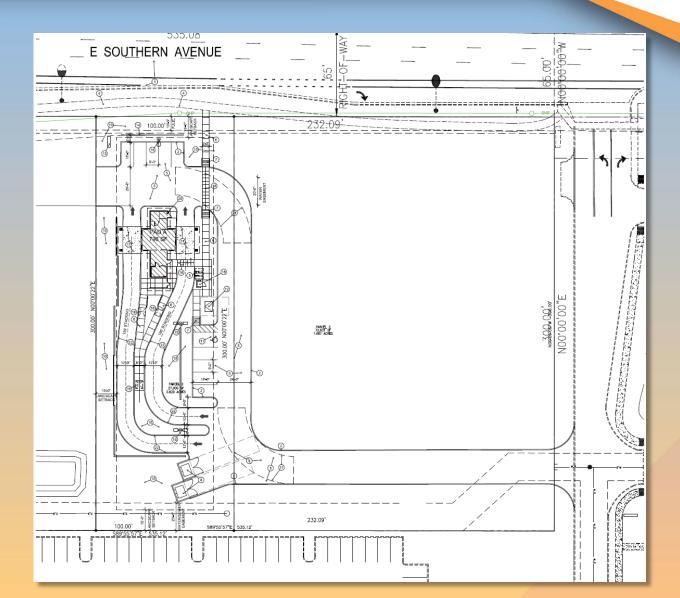

### Site Plan

- 796 sq. ft. building
- Drive thru only facility
- Drive thru lanes on both sides of the building