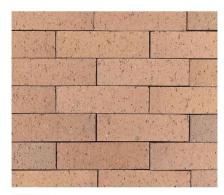

Manufacturer: Dunn Edwards

Color: DE6227 Muslin

Accent Paint Color

Manufacturer: Dunn Edwards

Color: DE6364 Cavernous

Exterior Finishes

8"x8"x16" Concrete Masonry Units Manufacturer: Echelon Masonry Style: Mesastone, Stacked Bond Color: Malibu Sand

Corrugated Metal Panel

Manufacturer: Western States Metal

Style: 7/8" Corrugated Panel

Color: Painted Rusted

Brick Veneer

Manufacturer: Interstate Brick

Style: Matte Finish, 2 1/4" Norman

Color: Canyon Rose