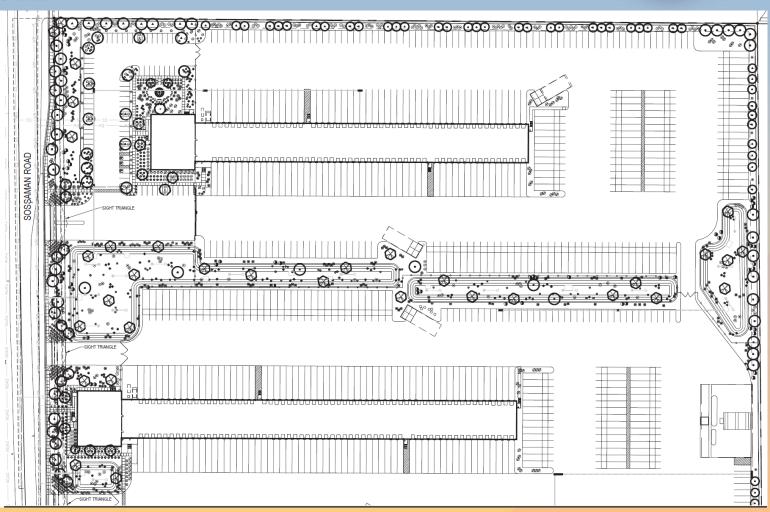

| Evergreen Elm               | 24" box |  |  |  |  |
|                         |                             |         |  |  |  |  |
| ACCENT TREES:           |                             |         |  |  |  |  |
| ACCENT TREES.           |                             |         |  |  |  |  |
| ( ; )                   | Caesalpina mexicana         | 15 gal  |  |  |  |  |
|                         | Mexican Bird of Paradise    | 24" box |  |  |  |  |
|                         |                             |         |  |  |  |  |
| ( • )                   | Sophora secundiflora        | 15 gal  |  |  |  |  |
|                         | Texas Mountain Laurel       | 24" box |  |  |  |  |
| _                       |                             |         |  |  |  |  |







## Landscape Plan

#### PLANT MATERIAL SCHEDULE SYMBOL SIZE BOTANICAL NAME TREES: COMMON NAME Cercidium x 'Desert Museum' 15 gal Desert Museum Palo Verde 24" box Chitalpa tashkentensis 24" box 36" box Chitalpa Prosopis glandulosa 15 gal Texas Honey Mesquite 24" box Quercus virginiana 15 gal Southern Live Oak 24" box 15 gal Ulmus parvifolia 24" box Evergreen Elm ACCENT TREES: Caesalpina mexicana 15 gal Mexican Bird of Paradise 24" box Sophora secundiflora 15 gal Texas Mountain Laurel 24" box











A: PARTIAL NORTH ELEVATION - SCALE: 1/8" = 1'-0"







SOUTH ELEVATION - SCALE: 1" = 20'-0"



B: PARTIAL SOUTH ELEVATION - SCALE: 1/8" = 1'-0"







EAST ELEVATION - SCALE: 1/8" = 1'-0"











A: PARTIAL NORTH ELEVATION - SCALE: 1/8" = 1'-0"







B: PARTIAL SOUTH ELEVATION - SC