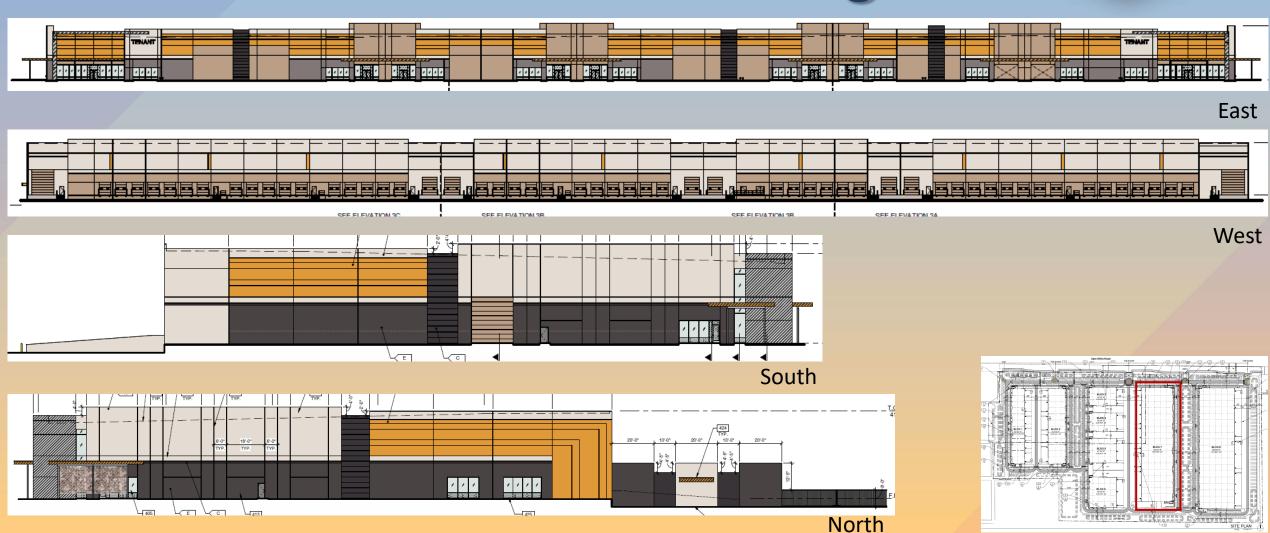

# Elevations – Building 2

North

### Rendering

# Rendering

#### Colors and Materials

SHERWIN WILLIAMS: EVERYDAY WHITE -CLOPLAY -COMMERCIAL TAN

SHERWIN WILLIAMS: DEEP FOREST BROWN -

6 SHERWIN WILLIAMS: GOLD CREST - SW 6670

METAL PANEL - KOVACH

PACIFIC GREY DESERT GRAY COLOR