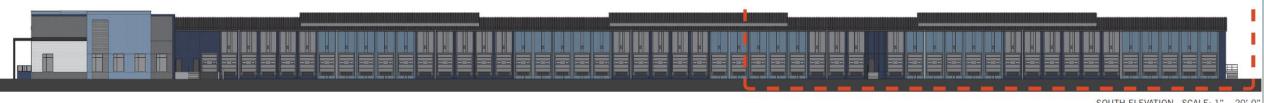

# Elevations

WEST ELEVATION BLDG: | \$ 3

EAST ELEVATION BLDG: 6 \$ 8

SCALE: 1/8' = 1'-0'

T.D. PARAPET PALL

T.D. PARAPET PALL

T.D. DENY TORR

T.D. DEN

EAST ELEVATION BLDG: 2 \$ 4
WEST ELEVATION BLDG: 7 \$ 9

SCALE: 1/8" = 1'-0"

SOUTH ELEVATIONS BLDG: 1+2 \$ 3+4

NORTH ELEVATIONS BLDG: 6+7 \$ 8+9 SCALE 1/0 = 1-0

NORTH ELEVATIONS BLDG: 1+2 \$ 3+4

SOUTH ELEVATIONS BLDG: 6+7 \$ 8+9 SCALE: 1/9" = 1/-9"