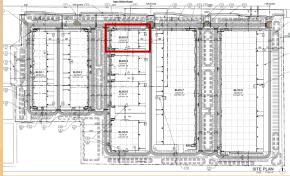

### Site Plan

- 796 sq. ft. building
- Drive thru only facility
- Drive thru lanes on both sides of the building