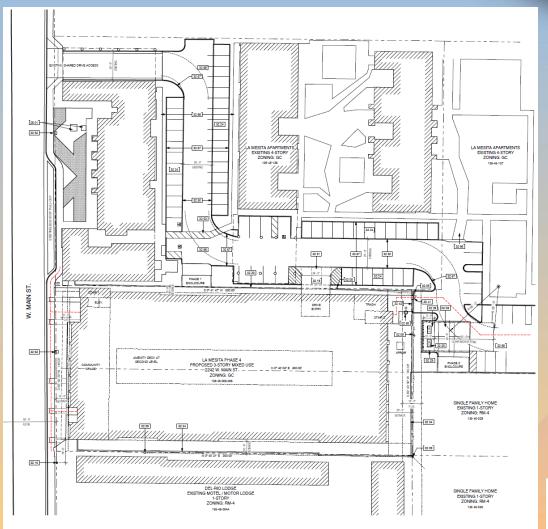

### Site Plan

- 1 new proposed structure
- Stacked flat style building, 1<sup>st</sup> floor parking structure with offices located along Main, with Apartments on the 2<sup>nd</sup> and 3<sup>rd</sup> floors