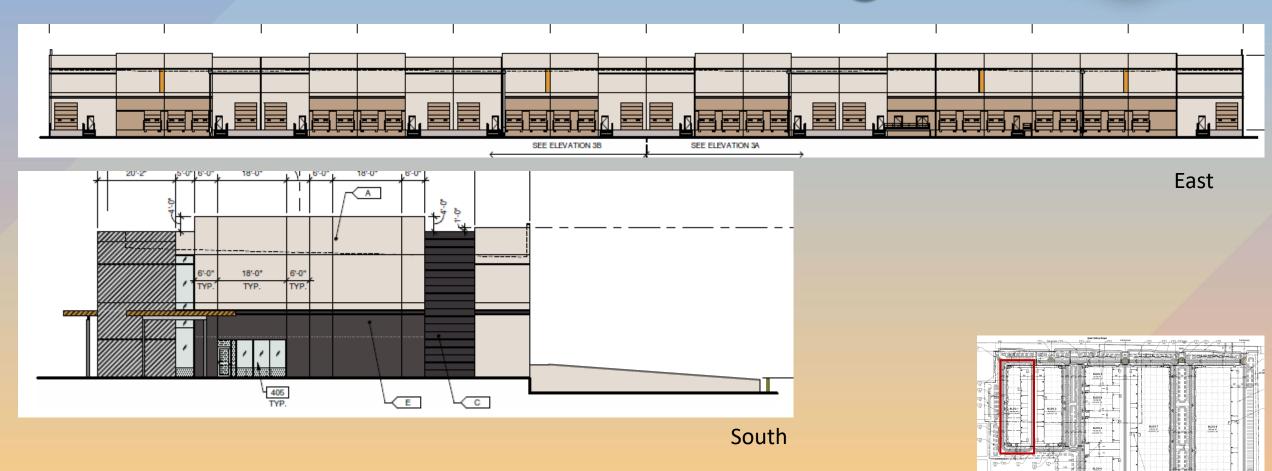

### Elevations

| NORTH ELEVATION                                                                                                                                                                   |                                                                                               |                                                                                      |
|-----------------------------------------------------------------------------------------------------------------------------------------------------------------------------------|-----------------------------------------------------------------------------------------------|--------------------------------------------------------------------------------------|
| FACADE MATERIALS                                                                                                                                                                  | SQUARE FOOTAGE                                                                                | % AREA                                                                               |
| WOOD LOOK SIDING                                                                                                                                                                  | 310 SF                                                                                        | 43.42%                                                                               |
| STONE                                                                                                                                                                             | 90 SF                                                                                         | 12.60%                                                                               |
| GLASS/WINDOWS:                                                                                                                                                                    | 36 SF                                                                                         | 5.05%                                                                                |
| STANDING SEAM METAL ROOFING:                                                                                                                                                      | 278 SF                                                                                        | 38.93%                                                                               |
| TOTAL FACADE                                                                                                                                                                      | 714 SF                                                                                        | 100%                                                                                 |
| SOUTH ELEVATION                                                                                                                                                                   |                                                                                               |                                                                                      |
| FACADE MATERIALS                                                                                                                                                                  | SQUARE FOOTAGE                                                                                | % AREA                                                                               |
| WOOD LOOK SIDING                                                                                                                                                                  | 310 SF                                                                                        | 43.42%                                                                               |
| STONE                                                                                                                                                                             | 90 SF                                                                                         | 12.60%                                                                               |
| GLASS/WINDOWS:                                                                                                                                                                    | 36 SF                                                                                         | 5.05%                                                                                |
| STANDING SEAM METAL ROOFING:                                                                                                                                                      | 278 SF                                                                                        | 38.93%                                                                               |
| TOTAL FACADE                                                                                                                                                                      | 714 SF                                                                                        | 100%                                                                                 |
|                                                                                                                                                                                   |                                                                                               |                                                                                      |
| WEST ELEVATION                                                                                                                                                                    |                                                                                               |                                                                                      |
| WEST ELEVATION FACADE MATERIALS                                                                                                                                                   | SQUARE FOOTAGE                                                                                | % AREA                                                                               |
| FACADE MATERIALS<br>WOOD LOOK SIDING                                                                                                                                              | 219 SF                                                                                        | 31.03%                                                                               |
| FACADE MATERIALS<br>WOOD LOOK SIDING<br>STONE                                                                                                                                     | 219 SF<br>221 SF                                                                              | 31.03%<br>31.30%                                                                     |
| FACADE MATERIALS WOOD LOOK SIDING STONE GLASSWINDOWS/DOORS:                                                                                                                       | 219 SF<br>221 SF<br>73 SF                                                                     | 31.03%<br>31.30%<br>10.34%                                                           |
| FACADE MATERIALS<br>WOOD LOOK SIDING<br>STONE                                                                                                                                     | 219 SF<br>221 SF                                                                              | 31.03%<br>31.30%                                                                     |
| FACADE MATERIALS WOOD LOOK SIDING STONE GLASSWINDOWS/DOORS:                                                                                                                       | 219 SF<br>221 SF<br>73 SF                                                                     | 31.03%<br>31.30%<br>10.34%                                                           |
| FACADE MATERIALS WOOD LOOK SIDING STONE GLASSWINDOWS/DOORS: STANDING SEAM METAL ROOFING:                                                                                          | 219 SF<br>221 SF<br>73 SF<br>193 SF                                                           | 31.30%<br>31.30%<br>10.34%<br>27.33%                                                 |
| FACADE MATERIALS WOOD LOCK SIDING STONE GLASSWINDOWSDOORS: STANDING SEAN METAL ROOFING: TOTAL FACADE  EAST ELEVATION FACADE MATERIALS                                             | 219 SF<br>221 SF<br>73 SF<br>193 SF<br>706 SF                                                 | 31.33%<br>31.30%<br>10.34%<br>27.33%<br>100%                                         |
| FACADE MATERIALS WOOD LOCK SIDING STONE GLASSWINDOWS/DOORS: STANDING SEAM METAL ROOFING: TOTAL FACADE  EAST ELEVATION FACADE MATERIALS WOOD LOCK SIDING                           | 219 SF<br>221 SF<br>73 SF<br>193 SF<br>706 SF<br>SQUARE FOOTAGE<br>201 SF                     | 31.33%<br>31.30%<br>10.34%<br>27.33%<br>100%                                         |
| FACADE MATERIALS WOOD LOCK SIDING STONE GLASSWINDOWSDOORS: STANDING SEAN METAL ROOFING: TOTAL FACADE  EAST ELEVATION FACADE MATERIALS WOOD LOCK SIDING STONE                      | 219 SF<br>221 SF<br>73 SF<br>193 SF<br>706 SF<br>SQUARE FOOTAGE<br>201 SF<br>210 SF           | 31.03%<br>31.30%<br>10.34%<br>27.33%<br>100%<br>5 AREA<br>28.45%<br>29.73%           |
| FACADE MATERIALS WOOD LOCK SIDING STONE GLASSWINDOWS;DOORS: STANDING SEAM METAL ROOFING: TOTAL FACADE  EAST ELEVATION FACADE MATERIALS WOOD LOOK SIDING STONE GLASSWINDOWS;DOORS: | 219 SF<br>221 SF<br>73 SF<br>193 SF<br>706 SF<br>SQUARE FOOTAGE<br>201 SF<br>210 SF<br>103 SF | 31.03%<br>31.30%<br>10.34%<br>27.33%<br>100%<br>% AREA<br>28.45%<br>29.73%<br>14.57% |
| FACADE MATERIALS WOOD LOCK SIDING STONE GLASSWINDOWSDOORS: STANDING SEAN METAL ROOFING: TOTAL FACADE  EAST ELEVATION FACADE MATERIALS WOOD LOCK SIDING STONE                      | 219 SF<br>221 SF<br>73 SF<br>193 SF<br>706 SF<br>SQUARE FOOTAGE<br>201 SF<br>210 SF           | 31.03%<br>31.30%<br>10.34%<br>27.33%<br>100%<br>5 AREA<br>28.45%<br>29.73%           |

NORTH ELEVATION

### Colors and Materials

MANU: ATAS TYPE: OPAI

ATAS (OR EQUAL) OPALINE/OPF SMOOTH PANEL

6" COVERAGE

COLOR: WOODLAND SERIES CEDAR

MANU: EL DORADO STONE TYPE: STACKED STONE COLOR: SILVER LINING

PROVIDE 2 COATS MAPEI "ULTRACARE" ENHANCING SEALANT

STANDING SEAM METAL ROOFING PAC-CLAD, SNAP-CLAD, 16" COVERAGE OR EQUAL BLACK FINISH

ANODIZED ALUMINUM FINISH DARK BRONZE

MCNICHOLS PERFORATED METAL ROUND, CARBON STEEL, COLD ROLLED, 16 GAGUE (.0598" THICK), 1/4" ROUND ON 1/2" STAGGERED CENTERS, 23% OPEN AREA

SHERWIN WILLIAMS SW 6258 TRICORN BLACK

SOLARBAN 70XL SHGC: 0.27, U-VALUE: 0.24, VLT 64%

MANU: EL DORADO STONE
TYPE: STACKED STONE
CAP: SNAPPED EDGE WAINSCOT CAP

COLOR: PEWTER