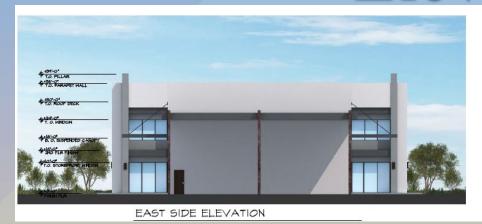

### Elevations

| NORTH ELEVATION                                                                                                                                                                   |                                                                                               |                                                                                      |
|-----------------------------------------------------------------------------------------------------------------------------------------------------------------------------------|-----------------------------------------------------------------------------------------------|--------------------------------------------------------------------------------------|
| FACADE MATERIALS                                                                                                                                                                  | SQUARE FOOTAGE                                                                                | % AREA                                                                               |
| WOOD LOOK SIDING                                                                                                                                                                  | 310 SF                                                                                        | 43.42%                                                                               |
| STONE                                                                                                                                                                             | 90 SF                                                                                         | 12.60%                                                                               |
| GLASS/WINDOWS:                                                                                                                                                                    | 36 SF                                                                                         | 5.05%                                                                                |
| STANDING SEAM METAL ROOFING:                                                                                                                                                      | 278 SF                                                                                        | 38.93%                                                                               |
| TOTAL FACADE                                                                                                                                                                      | 714 SF                                                                                        | 100%                                                                                 |
| SOUTH ELEVATION                                                                                                                                                                   |                                                                                               |                                                                                      |
| FACADE MATERIALS                                                                                                                                                                  | SQUARE FOOTAGE                                                                                | % AREA                                                                               |
| WOOD LOOK SIDING                                                                                                                                                                  | 310 SF                                                                                        | 43.42%                                                                               |
| STONE                                                                                                                                                                             | 90 SF                                                                                         | 12.60%                                                                               |
| GLASS/WINDOWS:                                                                                                                                                                    | 36 SF                                                                                         | 5.05%                                                                                |
| STANDING SEAM METAL ROOFING:                                                                                                                                                      | 278 SF                                                                                        | 38.93%                                                                               |
| TOTAL FACADE                                                                                                                                                                      | 714 SF                                                                                        | 100%                                                                                 |
|                                                                                                                                                                                   |                                                                                               |                                                                                      |
| WEST ELEVATION                                                                                                                                                                    |                                                                                               |                                                                                      |
| WEST ELEVATION FACADE MATERIALS                                                                                                                                                   | SQUARE FOOTAGE                                                                                | % AREA                                                                               |
| FACADE MATERIALS<br>WOOD LOOK SIDING                                                                                                                                              | 219 SF                                                                                        | 31.03%                                                                               |
| FACADE MATERIALS<br>WOOD LOOK SIDING<br>STONE                                                                                                                                     | 219 SF<br>221 SF                                                                              | 31.03%<br>31.30%                                                                     |
| FACADE MATERIALS WOOD LOOK SIDING STONE GLASSWINDOWS/DOORS:                                                                                                                       | 219 SF<br>221 SF<br>73 SF                                                                     | 31.03%<br>31.30%<br>10.34%                                                           |
| FACADE MATERIALS<br>WOOD LOOK SIDING<br>STONE                                                                                                                                     | 219 SF<br>221 SF                                                                              | 31.03%<br>31.30%                                                                     |
| FACADE MATERIALS WOOD LOOK SIDING STONE GLASSWINDOWS/DOORS:                                                                                                                       | 219 SF<br>221 SF<br>73 SF                                                                     | 31.03%<br>31.30%<br>10.34%                                                           |
| FACADE MATERIALS WOOD LOOK SIDING STONE GLASSWINDOWS/DOORS: STANDING SEAM METAL ROOFING:                                                                                          | 219 SF<br>221 SF<br>73 SF<br>193 SF                                                           | 31.30%<br>31.30%<br>10.34%<br>27.33%                                                 |
| FACADE MATERIALS WOOD LOCK SIDING STONE GLASSWINDOWSDOORS: STANDING SEAN METAL ROOFING: TOTAL FACADE  EAST ELEVATION FACADE MATERIALS                                             | 219 SF<br>221 SF<br>73 SF<br>193 SF<br>706 SF                                                 | 31.33%<br>31.30%<br>10.34%<br>27.33%<br>100%                                         |
| FACADE MATERIALS WOOD LOCK SIDING STONE GLASSWINDOWS/DOORS: STANDING SEAM METAL ROOFING: TOTAL FACADE  EAST ELEVATION FACADE MATERIALS WOOD LOCK SIDING                           | 219 SF<br>221 SF<br>73 SF<br>193 SF<br>706 SF<br>SQUARE FOOTAGE<br>201 SF                     | 31.33%<br>31.30%<br>10.34%<br>27.33%<br>100%                                         |
| FACADE MATERIALS WOOD LOCK SIDING STONE GLASSWINDOWSDOORS: STANDING SEAN METAL ROOFING: TOTAL FACADE  EAST ELEVATION FACADE MATERIALS WOOD LOCK SIDING STONE                      | 219 SF<br>221 SF<br>73 SF<br>193 SF<br>706 SF<br>SQUARE FOOTAGE<br>201 SF<br>210 SF           | 31.03%<br>31.30%<br>10.34%<br>27.33%<br>100%<br>5 AREA<br>28.45%<br>29.73%           |
| FACADE MATERIALS WOOD LOCK SIDING STONE GLASSWINDOWS;DOORS: STANDING SEAM METAL ROOFING: TOTAL FACADE  EAST ELEVATION FACADE MATERIALS WOOD LOOK SIDING STONE GLASSWINDOWS;DOORS: | 219 SF<br>221 SF<br>73 SF<br>193 SF<br>706 SF<br>SQUARE FOOTAGE<br>201 SF<br>210 SF<br>103 SF | 31.03%<br>31.30%<br>10.34%<br>27.33%<br>100%<br>% AREA<br>28.45%<br>29.73%<br>14.57% |
| FACADE MATERIALS WOOD LOCK SIDING STONE GLASSWINDOWSDOORS: STANDING SEAN METAL ROOFING: TOTAL FACADE  EAST ELEVATION FACADE MATERIALS WOOD LOCK SIDING STONE                      | 219 SF<br>221 SF<br>73 SF<br>193 SF<br>706 SF<br>SQUARE FOOTAGE<br>201 SF<br>210 SF           | 31.03%<br>31.30%<br>10.34%<br>27.33%<br>100%<br>5 AREA<br>28.45%<br>29.73%           |

NORTH ELEVATION