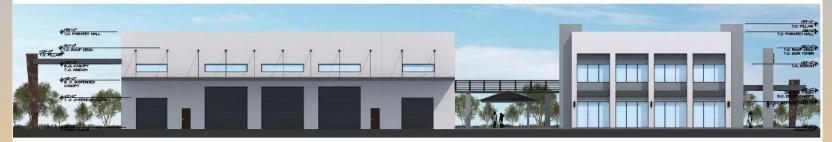

# Elevations

WEST ELEVATION BLDG: | \$ 3

EAST ELEVATION BLDG: 6 \$ 8

SCALE: 1/8' = 1'-0'

T.D. PARAPET PALL

T.D. PARAPET PALL

T.D. DENY TORR

T.D. DEN

EAST ELEVATION BLDG: 2 \$ 4
WEST ELEVATION BLDG: 7 \$ 9

SCALE: 1/8" = 1'-0"

SOUTH ELEVATIONS BLDG: 1+2 \$ 3+4

NORTH ELEVATIONS BLDG: 6+7 \$ 8+9 SCALE 1/0 = 1-0

NORTH ELEVATIONS BLDG: 1+2 \$ 3+4

SOUTH ELEVATIONS BLDG: 6+7 \$ 8+9 SCALE: 1/9" = 1/-9"