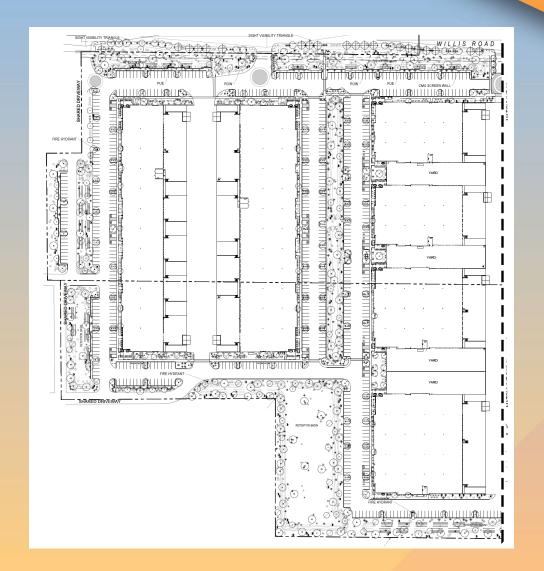

### Site Plan

- 8 industrial buildings,
   35,938 306,094 SF
- Access from Willis Road & shared from Ellsworth
- Truck docks and loading in rear of buildings

### Landscape Plan

### Landscape Plan

North

South

West