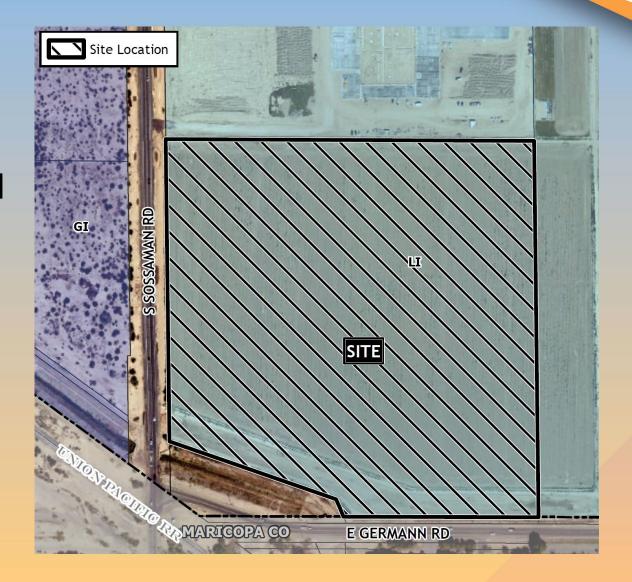

**DRB23-00025 - "Sonoran Gateway Exchange".** District 6. Within the 7300 to 7500 blocks of South Sossaman Road (east side) and within the 7600 to 8000 blocks of East Germann Road (north side). Located north of Germann Road on the east side of Sossaman Road. (36± acres). Design Review for an industrial development. Jill Inouye, Ware Malcomb, Applicant; RLIF Mesa Development SPE, LLC, Owner.

### Location

- South of Willis Road
- East of Ellsworth Road
- North of Germann Road

### Zoning

 Light Industrial with a Planned Area
 Development
 Overlay (LI-PAD)