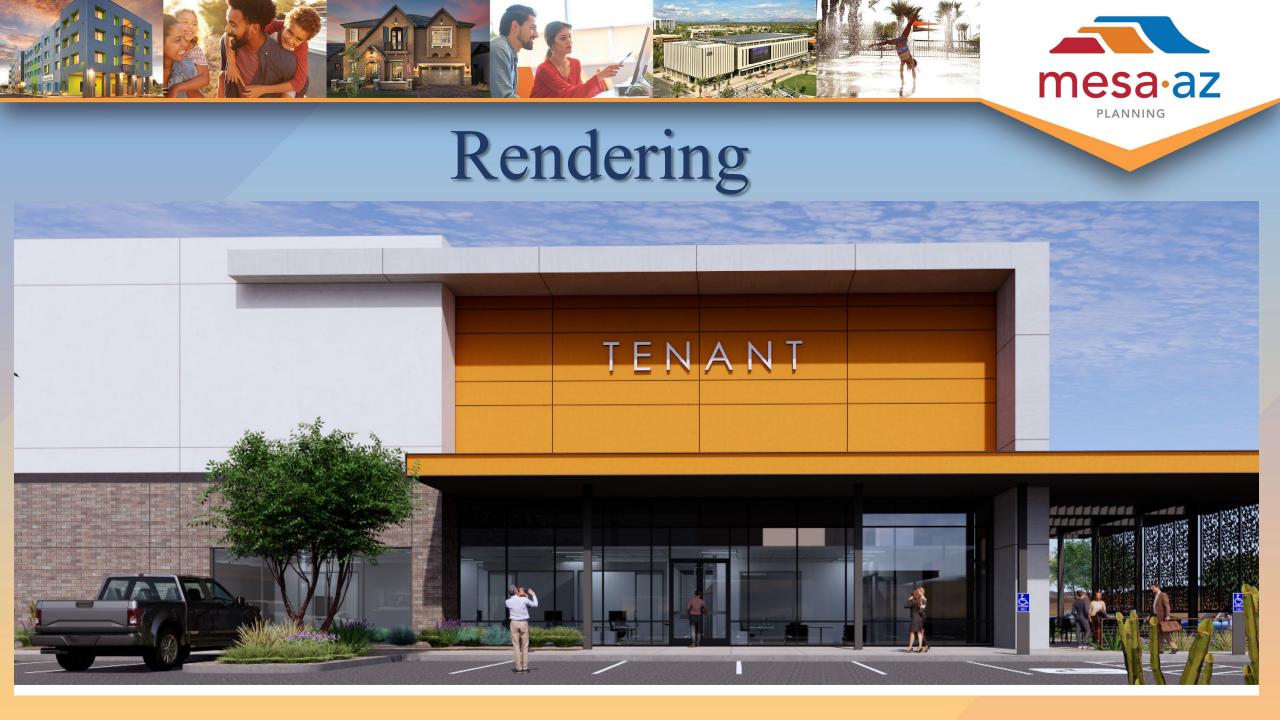

ons
- ✓ Alternative Compliance for Building Materials

Staff welcomes any feedback





# DRB22-01277 Brickyards on Ellsworth





# Request

- Design Review
- Industrial park







### Location

- South of Willis Road
- East of Ellsworth Road
- North of Germann Road







### Zoning

 Light Industrial with a Planned Area
 Development
 Overlay (LI-PAD)







### Site Photos



Looking east from Ellsworth Road





### Site Plan

- 8 industrial buildings,
   35,938 306,094 SF
- Access from Willis Road & shared from Ellsworth
- Truck docks and loading in rear of buildings







### Landscape Plan









### Landscape Plan













North

















South







West

# Elevations – Building 2





North

























































### Rendering









### Rendering







# Rendering







#### Colors and Materials







SHERWIN WILLIAMS: EVERYDAY WHITE -CLOPLAY -COMMERCIAL TAN



SHERWIN WILLIAMS: DEEP FOREST BROWN -



6 SHERWIN WILLIAMS: GOLD CREST - SW 6670



METAL PANEL - KOVACH



PACIFIC GREY DESERT GRAY COLOR



PERSPECTIVE RENDER





### Alternative Compliance

- No more than 50% of the façade may be covered with one material
- Incorporate 3 different and distinct materials
- Parapet detailing





### Findings

Staff is seeking your review and recommendation on the following:

- ✓ Proposed building elevations & landscape design
- ✓ Alternative compliance requests

Staff welcomes any feedback





# DRB22-01345 La Mesita Phase 4





### Request

- Design Review
- To allow a MultipleResidenceDevelopment







### Loc