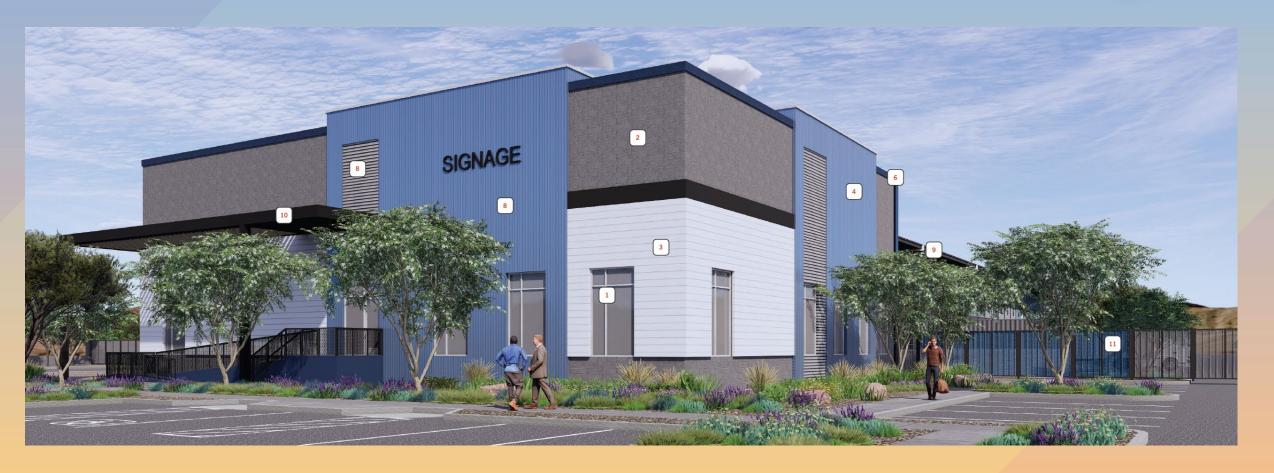

# DRB22-01053 Gravity Energy Drinks

## Request

- Design Review
- To allow a restaurant with a drive thru

### Location

- South of Southern Avenue
- East of Crismon Road

# Zoning

- Limited Commercial
  - A drive thru use is allowed