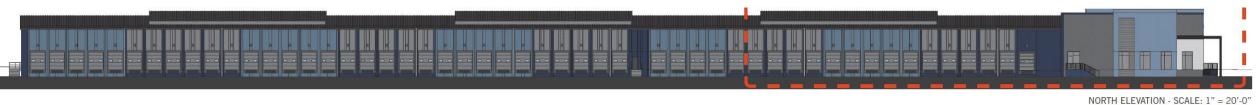

|         |  |  |  |  |
| ( • )                   | Sophora secundiflora        | 15 gal  |  |  |  |  |
|                         | Texas Mountain Laurel       | 24" box |  |  |  |  |
| _                       |                             |         |  |  |  |  |







## Landscape Plan

#### PLANT MATERIAL SCHEDULE SYMBOL SIZE BOTANICAL NAME TREES: COMMON NAME Cercidium x 'Desert Museum' 15 gal Desert Museum Palo Verde 24" box Chitalpa tashkentensis 24" box 36" box Chitalpa Prosopis glandulosa 15 gal Texas Honey Mesquite 24" box Quercus virginiana 15 gal Southern Live Oak 24" box 15 gal Ulmus parvifolia 24" box Evergreen Elm ACCENT TREES: Caesalpina mexicana 15 gal Mexican Bird of Paradise 24" box Sophora secundiflora 15 gal Texas Mountain Laurel 24" box











A: PARTIAL NORTH ELEVATION - SCALE: 1/8" = 1'-0"







SOUTH ELEVATION - SCALE: 1" = 20'-0"



B: PARTIAL SOUTH ELEVATION - SCALE: 1/8" = 1'-0"







EAST ELEVATION - SCALE: 1/8" = 1'-0"











A: PARTIAL NORTH ELEVATION - SCALE: 1/8" = 1'-0"







B: PARTIAL SOUTH ELEVATION - SCALE: 1/8" = 1'-0"







EAST ELEVATION - SCALE: 1/8" = 1'-0"







# Rendering







# Rendering







# Rendering







#### Colors and Materials







# Alternative Compliance

- No more than 50% of the façade may be covered with one material
- Incorporate 3 different and distinct materials





## Findings

Staff is seeking your review and recommendation on the following:

- ✓ Proposed building elevations & landscape design
- ✓ Alternative compliance requests

Staff welcomes any feedback





#