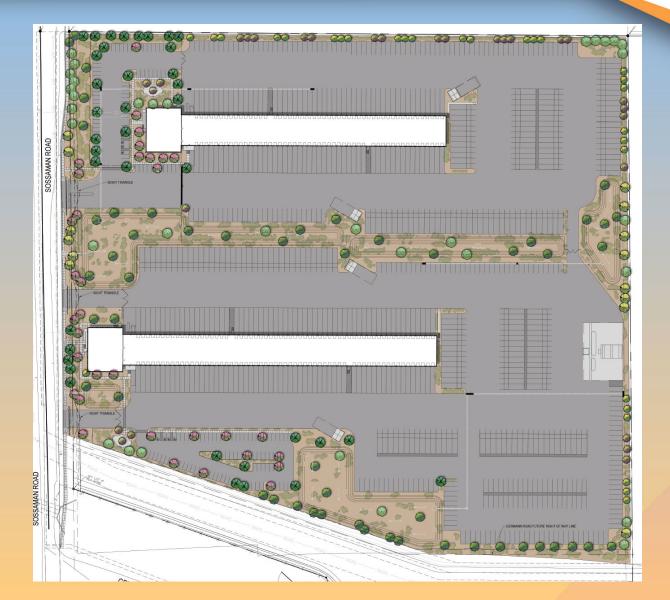

nds of different + distinct materials with no more than 50% of each façade being covered with one (1) single material





## Findings

Staff is seeking your review and recommendation on the following:

- ✓ Proposed building elevations
- ✓ Proposed landscape plan
- ✓ Alternative Compliance request

Staff welcomes any feedback





# DRB23-00025 Sonoran Gateway Exchange





## Request

- Design Review
- Industrial park







#### Location

- North of Germann Road
- East of Sossaman Road







# Zoning

• Light Industrial (LI)







#### Site Photos



Looking east from Sossaman Road





#### Site Plan

- 2 industrial buildings,
   49,510 57,210 SF
- Access from Sossaman
   Road
- Truck docks and loading on sides of buildings
- Outdoor storage to sides and rear







# Landscape Plan







Landscape Plan

| PLANT MATERIAL SCHEDULE |                             |         |  |  |  |  |
|-------------------------|-----------------------------|---------|--|--|--|--|
| SYMBOL                  | BOTANICAL NAME              | SIZE    |  |  |  |  |
| TREES:                  | COMMON NAME                 |         |  |  |  |  |
|                         | OOMMON TO UNE               |         |  |  |  |  |
|                         |                             |         |  |  |  |  |
| ( - )                   | Cercidium x 'Desert Museum' | 15 gal  |  |  |  |  |
|                         | Desert Museum Palo Verde    | 24" box |  |  |  |  |
| <b>\</b>                | Chitalpa tashkentensis      | 24" box |  |  |  |  |
| \                       | Chitalpa                    |