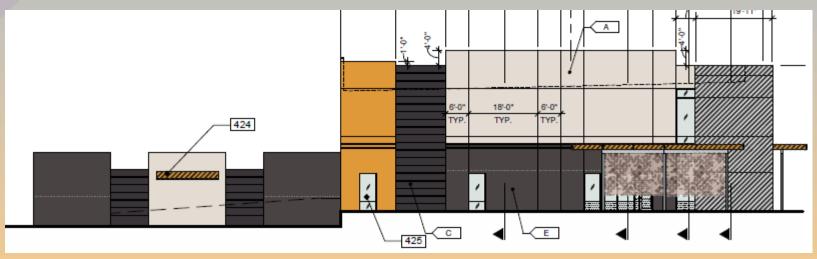

#### Colors and Materials

SHERWIN WILLIAMS: EVERYDAY WHITE -CLOPLAY -COMMERCIAL TAN

SHERWIN WILLIAMS: DEEP FOREST BROWN -

6 SHERWIN WILLIAMS: GOLD CREST - SW 6670

METAL PANEL - KOVACH

PACIFIC GREY DESERT GRAY COLOR