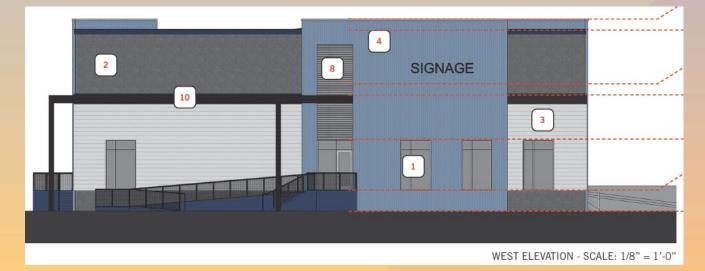

### Elevations

| NORTH ELEVATION                                                                                                                                                                   |                                                                                               |                                                                                      |
|-----------------------------------------------------------------------------------------------------------------------------------------------------------------------------------|-----------------------------------------------------------------------------------------------|--------------------------------------------------------------------------------------|
| FACADE MATERIALS                                                                                                                                                                  | SQUARE FOOTAGE                                                                                | % AREA                                                                               |
| WOOD LOOK SIDING                                                                                                                                                                  | 310 SF                                                                                        | 43.42%                                                                               |
| STONE                                                                                                                                                                             | 90 SF                                                                                         | 12.60%                                                                               |
| GLASS/WINDOWS:                                                                                                                                                                    | 36 SF                                                                                         | 5.05%                                                                                |
| STANDING SEAM METAL ROOFING:                                                                                                                                                      | 278 SF                                                                                        | 38.93%                                                                               |
| TOTAL FACADE                                                                                                                                                                      | 714 SF                                                                                        | 100%                                                                                 |
| SOUTH ELEVATION                                                                                                                                                                   |                                                                                               |                                                                                      |
| FACADE MATERIALS                                                                                                                                                                  | SQUARE FOOTAGE                                                                                | % AREA                                                                               |
| WOOD LOOK SIDING                                                                                                                                                                  | 310 SF                                                                                        | 43.42%                                                                               |
| STONE                                                                                                                                                                             | 90 SF                                                                                         | 12.60%                                                                               |
| GLASS/WINDOWS:                                                                                                                                                                    | 36 SF                                                                                         | 5.05%                                                                                |
| STANDING SEAM METAL ROOFING:                                                                                                                                                      | 278 SF                                                                                        | 38.93%                                                                               |
| TOTAL FACADE                                                                                                                                                                      | 714 SF                                                                                        | 100%                                                                                 |
|                                                                                                                                                                                   |                                                                                               |                                                                                      |
| WEST ELEVATION                                                                                                                                                                    |                                                                                               |                                                                                      |
| WEST ELEVATION FACADE MATERIALS                                                                                                                                                   | SQUARE FOOTAGE                                                                                | % AREA                                                                               |
| FACADE MATERIALS<br>WOOD LOOK SIDING                                                                                                                                              | 219 SF                                                                                        | 31.03%                                                                               |
| FACADE MATERIALS<br>WOOD LOOK SIDING<br>STONE                                                                                                                                     | 219 SF<br>221 SF                                                                              | 31.03%<br>31.30%                                                                     |
| FACADE MATERIALS WOOD LOOK SIDING STONE GLASSWINDOWS/DOORS:                                                                                                                       | 219 SF<br>221 SF<br>73 SF                                                                     | 31.03%<br>31.30%<br>10.34%                                                           |
| FACADE MATERIALS<br>WOOD LOOK SIDING<br>STONE                                                                                                                                     | 219 SF<br>221 SF                                                                              | 31.03%<br>31.30%                                                                     |
| FACADE MATERIALS WOOD LOOK SIDING STONE GLASSWINDOWS/DOORS:                                                                                                                       | 219 SF<br>221 SF<br>73 SF                                                                     | 31.03%<br>31.30%<br>10.34%                                                           |
| FACADE MATERIALS WOOD LOOK SIDING STONE GLASSWINDOWS/DOORS: STANDING SEAM METAL ROOFING:                                                                                          | 219 SF<br>221 SF<br>73 SF<br>193 SF                                                           | 31.30%<br>31.30%<br>10.34%<br>27.33%                                                 |
| FACADE MATERIALS WOOD LOCK SIDING STONE GLASSWINDOWSDOORS: STANDING SEAN METAL ROOFING: TOTAL FACADE  EAST ELEVATION FACADE MATERIALS                                             | 219 SF<br>221 SF<br>73 SF<br>193 SF<br>706 SF                                                 | 31.33%<br>31.30%<br>10.34%<br>27.33%<br>100%                                         |
| FACADE MATERIALS WOOD LOCK SIDING STONE GLASSWINDOWS/DOORS: STANDING SEAM METAL ROOFING: TOTAL FACADE  EAST ELEVATION FACADE MATERIALS WOOD LOCK SIDING                           | 219 SF<br>221 SF<br>73 SF<br>193 SF<br>706 SF<br>SQUARE FOOTAGE<br>201 SF                     | 31.33%<br>31.30%<br>10.34%<br>27.33%<br>100%                                         |
| FACADE MATERIALS WOOD LOCK SIDING STONE GLASSWINDOWSDOORS: STANDING SEAN METAL ROOFING: TOTAL FACADE  EAST ELEVATION FACADE MATERIALS WOOD LOCK SIDING STONE                      | 219 SF<br>221 SF<br>73 SF<br>193 SF<br>706 SF<br>SQUARE FOOTAGE<br>201 SF<br>210 SF           | 31.03%<br>31.30%<br>10.34%<br>27.33%<br>100%<br>5 AREA<br>28.45%<br>29.73%           |
| FACADE MATERIALS WOOD LOCK SIDING STONE GLASSWINDOWS;DOORS: STANDING SEAM METAL ROOFING: TOTAL FACADE  EAST ELEVATION FACADE MATERIALS WOOD LOOK SIDING STONE GLASSWINDOWS;DOORS: | 219 SF<br>221 SF<br>73 SF<br>193 SF<br>706 SF<br>SQUARE FOOTAGE<br>201 SF<br>210 SF<br>103 SF | 31.03%<br>31.30%<br>10.34%<br>27.33%<br>100%<br>% AREA<br>28.45%<br>29.73%<br>14.57% |
| FACADE MATERIALS WOOD LOCK SIDING STONE GLASSWINDOWSDOORS: STANDING SEAN METAL ROOFING: TOTAL FACADE  EAST ELEVATION FACADE MATERIALS WOOD LOCK SIDING STONE                      | 219 SF<br>221 SF<br>73 SF<br>193 SF<br>706 SF<br>SQUARE FOOTAGE<br>201 SF<br>210 SF           | 31.03%<br>31.30%<br>10.34%<br>27.33%<br>100%<br>5 AREA<br>28.45%<br>29.73%           |

NORTH ELEVATION