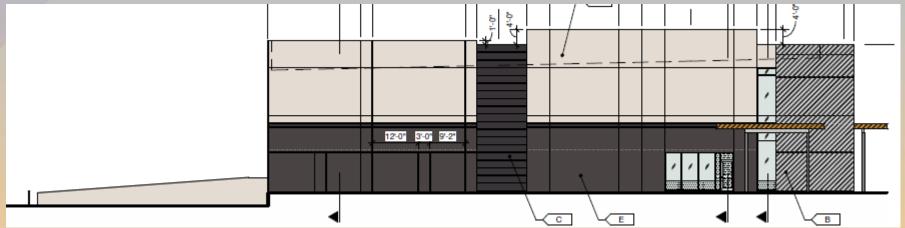

# Elevations

WEST ELEVATION BLDG: | \$ 3

EAST ELEVATION BLDG: 6 \$ 8

SCALE: 1/8' = 1'-0'

T.D. PARAPET PALL

T.D. PARAPET PALL

T.D. DENY TORR

T.D. DEN

EAST ELEVATION BLDG: 2 \$ 4
WEST ELEVATION BLDG: 7 \$ 9

SCALE: 1/8" = 1'-0"

SOUTH ELEVATIONS BLDG: 1+2 \$ 3+4

NORTH ELEVATIONS BLDG: 6+7 \$ 8+9 SCALE 1/0 = 1-0

NORTH ELEVATIONS BLDG: 1+2 \$ 3+4

SOUTH ELEVATIONS BLDG: 6+7 \$ 8+9 SCALE: 1/9" = 1/-9"

#### FINISH COLOR

A SERIES SHERMIN MILLIAMS SM 1000 IBIS MHITE

B SERIES SHERMN MILLIAMS SM 9143 CADET

C SERIES SHERMN WILLIAMS SM 6236 GRAYS HARBOR

D
SHEET METAL CLADD'S
FINISH, CHEMETAL CO.
#314 MAYAN
HANACHEMETALO.COM
CR EGUIVALANT

E WINDOMS/ DOORS FRAMES DARK BRONZE ANODIZED ALLMINUM

F GLAZING REFLECTIVE GRAY

G SERIES
HOLLOW METAL
FRAME AND DOORS
OVERHEAD DOORS
STEEL RAIL G/CABLE
WALL SCONCE
SM TO49
URBANE BRONZE