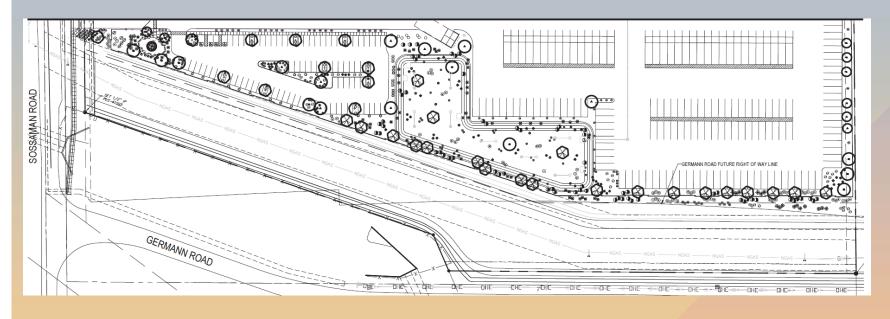

# DRB22-01277 Brickyards on Ellsworth

### Location

- South of Willis Road
- East of Ellsworth Road
- North of Germann Road

### Site Plan

- 8 industrial buildings,
   35,938 306,094 SF
- Access from Willis Road & shared from Ellsworth
- Truck docks and loading in rear of buildings

### Landscape Plan

### Landscape Plan

North

South

West