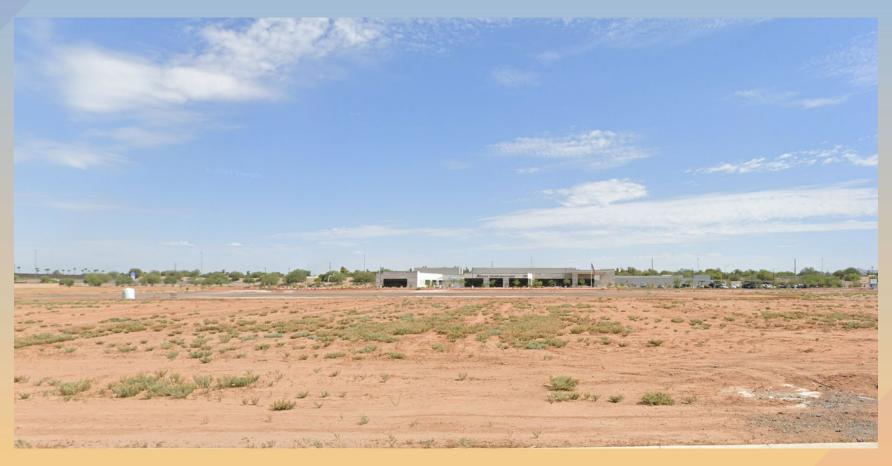

s



Exterior Finishes

8"x8"x16" Concrete Masonry Units Manufacturer: Echelon Masonry Style: Mesastone, Stacked Bond Color: Malibu Sand



Corrugated Metal Panel

Manufacturer: Western States Metal

Style: 7/8" Corrugated Panel

Color: Painted Rusted



Brick Veneer

Manufacturer: Interstate Brick

Style: Matte Finish, 2 1/4" Norman

Color: Canyon Rose

La Mesita Phase 4







### Findings

Staff is seeking your review and recommendation on the following:

✓ Proposed building elevations

Staff welcomes any feedback





# DRB23-00013 Home Away from Home





## Request

- Design Review
- Temporary patient housing for Banner Health







#### Location

- North of Banner Gateway
   Drive
- West of Pierpont
- South of the US 60







# Zoning

Light Industrial (LI)







## Site Photos



North from Banner Gateway Drive





### Site Photos



West from Pierpont Drive





### Site Plan

- 16 detached units (8 in each phase)
- Small centralized amenity space
- 15' perimeter yards provided
- Access from Banner Gateway
   Drive
- 34 parking spaces provided







## Landscape Plan



|                   | TREES<br>BOTANICAL / COMMON NAME