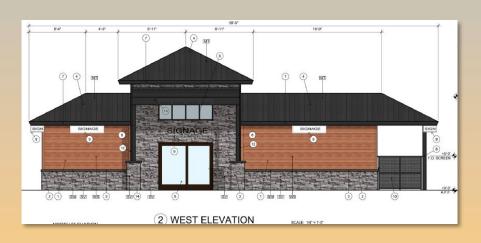

### Elevations

| NORTH ELEVATION                                                                                                                                                                   |                                                                                               |                                                                                      |
|-----------------------------------------------------------------------------------------------------------------------------------------------------------------------------------|-----------------------------------------------------------------------------------------------|--------------------------------------------------------------------------------------|
| FACADE MATERIALS                                                                                                                                                                  | SQUARE FOOTAGE                                                                                | % AREA                                                                               |
| WOOD LOOK SIDING                                                                                                                                                                  | 310 SF                                                                                        | 43.42%                                                                               |
| STONE                                                                                                                                                                             | 90 SF                                                                                         | 12.60%                                                                               |
| GLASS/WINDOWS:                                                                                                                                                                    | 36 SF                                                                                         | 5.05%                                                                                |
| STANDING SEAM METAL ROOFING:                                                                                                                                                      | 278 SF                                                                                        | 38.93%                                                                               |
| TOTAL FACADE                                                                                                                                                                      | 714 SF                                                                                        | 100%                                                                                 |
| SOUTH ELEVATION                                                                                                                                                                   |                                                                                               |                                                                                      |
| FACADE MATERIALS                                                                                                                                                                  | SQUARE FOOTAGE                                                                                | % AREA                                                                               |
| WOOD LOOK SIDING                                                                                                                                                                  | 310 SF                                                                                        | 43.42%                                                                               |
| STONE                                                                                                                                                                             | 90 SF                                                                                         | 12.60%                                                                               |
| GLASS/WINDOWS:                                                                                                                                                                    | 36 SF                                                                                         | 5.05%                                                                                |
| STANDING SEAM METAL ROOFING:                                                                                                                                                      | 278 SF                                                                                        | 38.93%                                                                               |
| TOTAL FACADE                                                                                                                                                                      | 714 SF                                                                                        | 100%                                                                                 |
|                                                                                                                                                                                   |                                                                                               |                                                                                      |
| WEST ELEVATION                                                                                                                                                                    |                                                                                               |                                                                                      |
| WEST ELEVATION FACADE MATERIALS                                                                                                                                                   | SQUARE FOOTAGE                                                                                | % AREA                                                                               |
| FACADE MATERIALS<br>WOOD LOOK SIDING                                                                                                                                              | 219 SF                                                                                        | 31.03%                                                                               |
| FACADE MATERIALS<br>WOOD LOOK SIDING<br>STONE                                                                                                                                     | 219 SF<br>221 SF                                                                              | 31.03%<br>31.30%                                                                     |
| FACADE MATERIALS WOOD LOOK SIDING STONE GLASSWINDOWS/DOORS:                                                                                                                       | 219 SF<br>221 SF<br>73 SF                                                                     | 31.03%<br>31.30%<br>10.34%                                                           |
| FACADE MATERIALS<br>WOOD LOOK SIDING<br>STONE                                                                                                                                     | 219 SF<br>221 SF                                                                              | 31.03%<br>31.30%                                                                     |
| FACADE MATERIALS WOOD LOOK SIDING STONE GLASSWINDOWS/DOORS:                                                                                                                       | 219 SF<br>221 SF<br>73 SF                                                                     | 31.03%<br>31.30%<br>10.34%                                                           |
| FACADE MATERIALS WOOD LOOK SIDING STONE GLASSWINDOWS/DOORS: STANDING SEAM METAL ROOFING:                                                                                          | 219 SF<br>221 SF<br>73 SF<br>193 SF                                                           | 31.30%<br>31.30%<br>10.34%<br>27.33%                                                 |
| FACADE MATERIALS WOOD LOCK SIDING STONE GLASSWINDOWSDOORS: STANDING SEAN METAL ROOFING: TOTAL FACADE  EAST ELEVATION FACADE MATERIALS                                             | 219 SF<br>221 SF<br>73 SF<br>193 SF<br>706 SF                                                 | 31.33%<br>31.30%<br>10.34%<br>27.33%<br>100%                                         |
| FACADE MATERIALS WOOD LOCK SIDING STONE GLASSWINDOWS/DOORS: STANDING SEAM METAL ROOFING: TOTAL FACADE  EAST ELEVATION FACADE MATERIALS WOOD LOCK SIDING                           | 219 SF<br>221 SF<br>73 SF<br>193 SF<br>706 SF<br>SQUARE FOOTAGE<br>201 SF                     | 31.33%<br>31.30%<br>10.34%<br>27.33%<br>100%                                         |
| FACADE MATERIALS WOOD LOCK SIDING STONE GLASSWINDOWSDOORS: STANDING SEAN METAL ROOFING: TOTAL FACADE  EAST ELEVATION FACADE MATERIALS WOOD LOCK SIDING STONE                      | 219 SF<br>221 SF<br>73 SF<br>193 SF<br>706 SF<br>SQUARE FOOTAGE<br>201 SF<br>210 SF           | 31.03%<br>31.30%<br>10.34%<br>27.33%<br>100%<br>5 AREA<br>28.45%<br>29.73%           |
| FACADE MATERIALS WOOD LOCK SIDING STONE GLASSWINDOWS;DOORS: STANDING SEAM METAL ROOFING: TOTAL FACADE  EAST ELEVATION FACADE MATERIALS WOOD LOOK SIDING STONE GLASSWINDOWS;DOORS: | 219 SF<br>221 SF<br>73 SF<br>193 SF<br>706 SF<br>SQUARE FOOTAGE<br>201 SF<br>210 SF<br>103 SF | 31.03%<br>31.30%<br>10.34%<br>27.33%<br>100%<br>% AREA<br>28.45%<br>29.73%<br>14.57% |
| FACADE MATERIALS WOOD LOCK SIDING STONE GLASSWINDOWSDOORS: STANDING SEAN METAL ROOFING: TOTAL FACADE  EAST ELEVATION FACADE MATERIALS WOOD LOCK SIDING STONE                      | 219 SF<br>221 SF<br>73 SF<br>193 SF<br>706 SF<br>SQUARE FOOTAGE<br>201 SF<br>210 SF           | 31.03%<br>31.30%<br>10.34%<br>27.33%<br>100%<br>5 AREA<br>28.45%<br>29.73%           |

NORTH ELEVATION

### Colors and Materials

MANU: ATAS TYPE: OPAI

ATAS (OR EQUAL) OPALINE/OPF SMOOTH PANEL

6" COVERAGE

COLOR: WOODLAND SERIES CEDAR

MANU: EL DORADO STONE TYPE: STACKED STONE COLOR: SILVER LINING

PROVIDE 2 COATS MAPEI "ULTRACARE" ENHANCING SEALANT

STANDING SEAM METAL ROOFING PAC-CLAD, SNAP-CLAD, 16" COVERAGE OR EQUAL BLACK FINISH

ANODIZED ALUMINUM FINISH DARK BRONZE

MCNICHOLS PERFORATED METAL ROUND, CARBON STEEL, COLD ROLLED, 16 GAGUE (.0598" THICK), 1/4" ROUND ON 1/2" STAGGERED CENTERS, 23% OPEN AREA

SHERWIN WILLIAMS SW 6258 TRICORN BLACK

SOLARBAN 70XL SHGC: 0.27, U-VALUE: 0.24, VLT 64%

MANU: EL DORADO STONE
TYPE: STACKED STONE
CAP: SNAPPED EDGE WAINSCOT CAP

COLOR: PEWTER