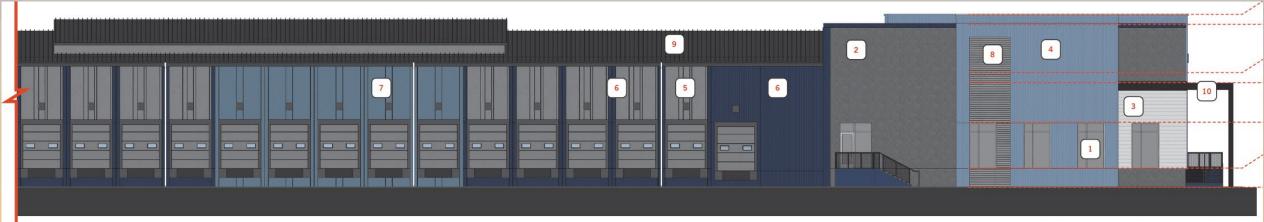

#### Colors and Materials

SHERWIN WILLIAMS: EVERYDAY WHITE -CLOPLAY -COMMERCIAL TAN

SHERWIN WILLIAMS: DEEP FOREST BROWN -

6 SHERWIN WILLIAMS: GOLD CREST - SW 6670

METAL PANEL - KOVACH

PACIFIC GREY DESERT GRAY COLOR

PERSPECTIVE RENDER

### Alternative Compliance

- No more than 50% of the façade may be covered with one material
- Incorporate 3 different and distinct materials
- Parapet detailing