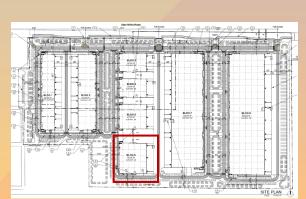

### Site Plan

- 8 industrial buildings,
   35,938 306,094 SF
- Access from Willis Road & shared from Ellsworth
- Truck docks and loading in rear of buildings

# Elevations – Building 2

North