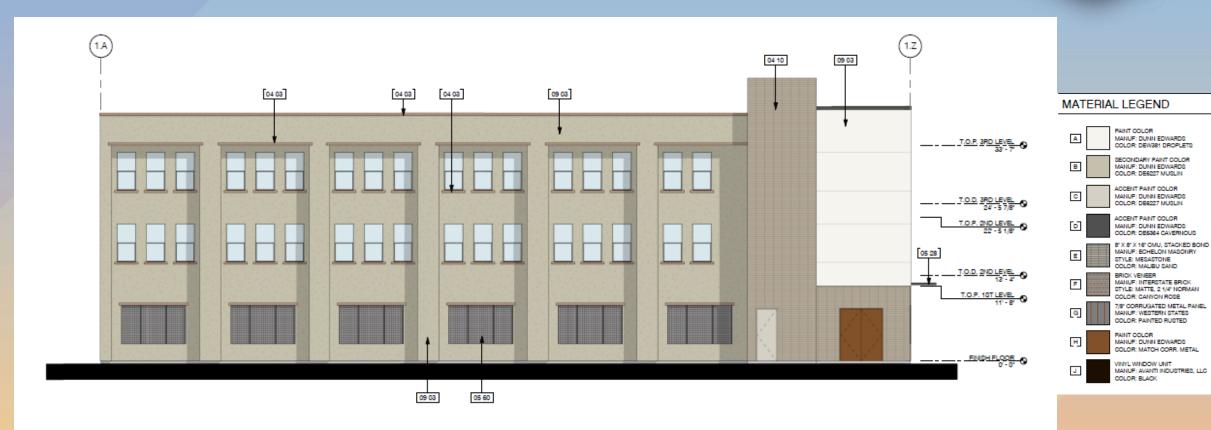

### Elevations

NORTH COLORED ELEVATION

#### Colors and Materials

Primary Paint Color

Manufacturer: Dunn Edwards

Color: DEW381 Droplets

Secondary Paint Color

Manufacturer: Dunn Edwards

Color: DE6234 Serene Thought

Accent Paint Color

Manufacturer: Dunn Edwards

Color: DE6227 Muslin

Accent Paint Color

Manufacturer: Dunn Edwards

Color: DE6364 Cavernous

Exterior Finishes

8"x8"x16" Concrete Masonry Units Manufacturer: Echelon Masonry Style: Mesastone, Stacked Bond Color: Malibu Sand

Corrugated Metal Panel

Manufacturer: Western States Metal

Style: 7/8" Corrugated Panel

Color: Painted Rusted

Brick Veneer

Manufacturer: Interstate Brick

Style: Matte Finish, 2 1/4" Norman

Color: Canyon Rose