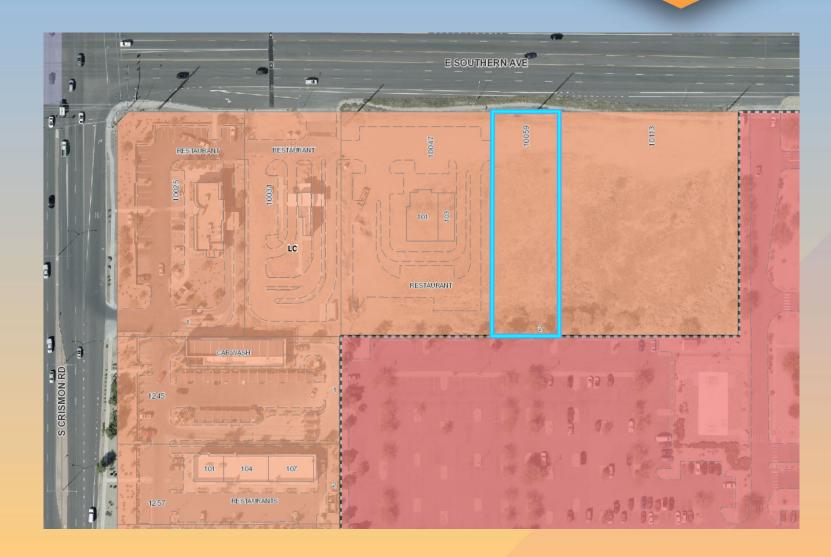

### Site Plan

- 796 sq. ft. building
- Drive thru only facility
- Drive thru lanes on both sides of the building