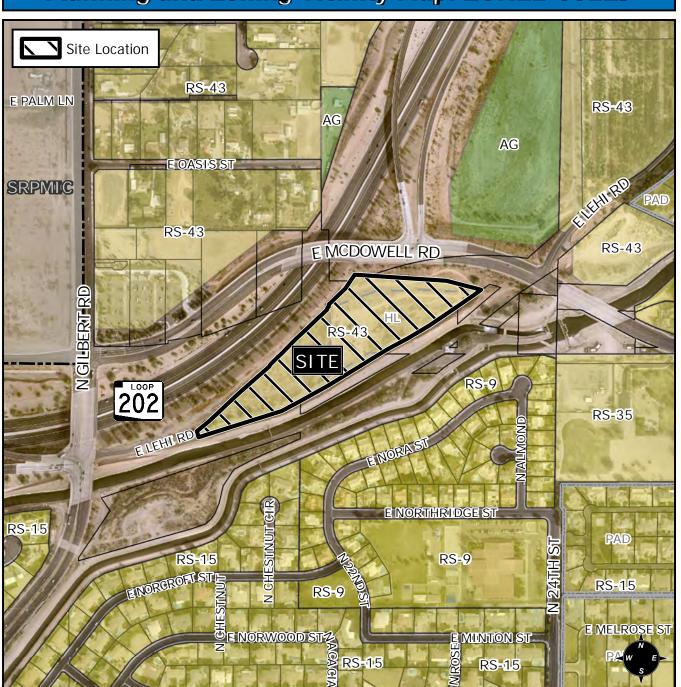

## SITE / ADDRESS:

District 1. Within the 2200 to 2400 blocks of East McDowell Road (south side). Located east of Gilbert Road on the south side of McDowell Road.  $(9.06 \pm \text{acres})$ .

## **REQUEST:**

Rezone from Single Residence 43 (RS-43) and Single Residence 43 with Historic Landmark Overlay (RS-43-HL) to Multiple Residence 5 with a Planned Area Development Overlay (RM-5-PAD) and Site Plan Review; and Special Use Permit. This request will allow for a multiple residence development with associated commercial use