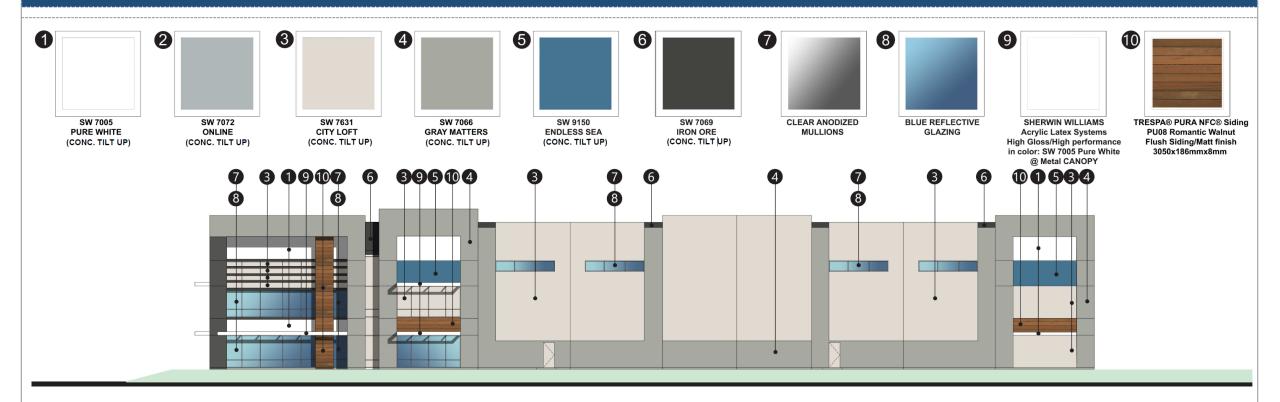

SOUTH ELEVATION - ELLIOT ROAD

NORTH ELEVATION

#### Color and Materials Board

Concrete
Glazing
Wood Siding

#### All parapets must have detailing

- Concrete tilt-up panels not conducive to parapet detailing
   Incorporate at least 3 different materials
- Mix of colors, incorporation of wood siding and clerestory windows
   No more than 50% façade in one material
- Mix of colors, incorporation of wood siding and clerestory windows