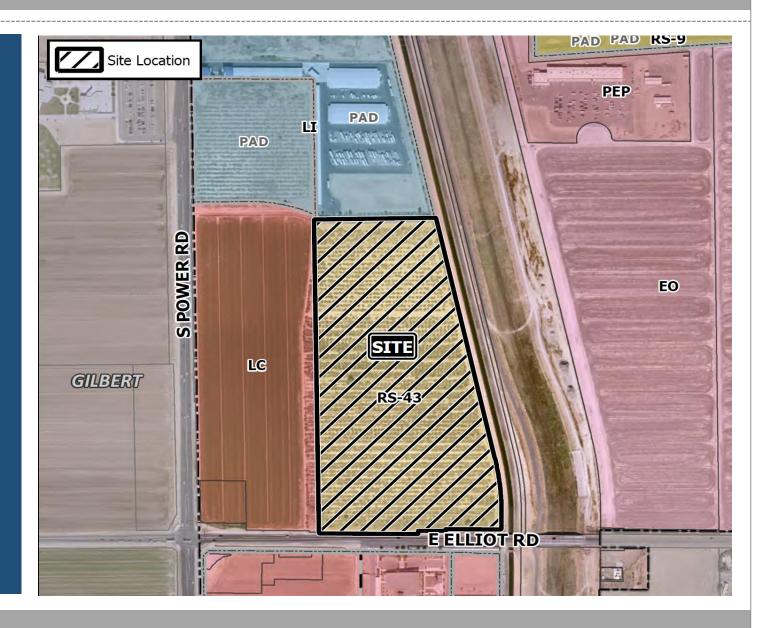

#### Location

North of Elliot Road

East of Power Road

#### Request

Design Review

#### Purpose

Allow for an industrial development