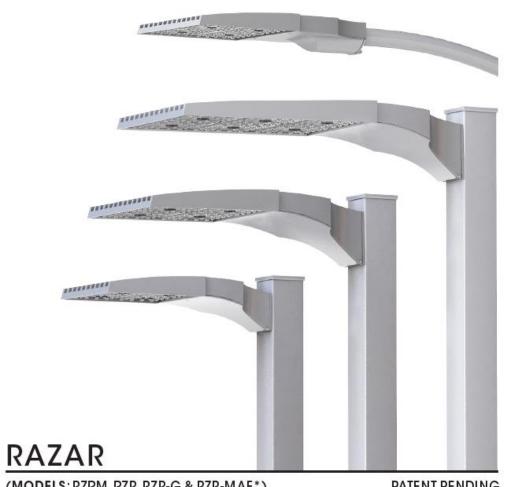

78 QTY / 0 HYBRID DESERT WILLOW LOW-BREAKING / MATCHED CAESALPINIA CACALACO 'SIERRA SUN' 24" BOX / 40 QTY / SMOOTH CASCALOTE LOW-BREAKING / MATCHED SHRUBS SIZE/COMMENT/QTY 5 GAL, 95 QTY YELLOW BLOOMING ALOE HESPERALOE PARVIFLORA 5 GAL, 139 QTY RED YUCCA JUSTICIA CALIFORNICA 5 GAL, 198 QTY LEUCOPHYLLUM ZYGOPHYLLUM 5 GAL, 99 QTY CIMARRON SAGE MUHLENBERGIA RIGIDA 5 GAL, 135 QTY NASHVILLE GRASS NERIUM OLEANDER 'PETITE SALMON' 5 GAL, 180 QTY DWARF OLEANDER OLEA EUROPAEA 'LITTLE OLLIE' 5 GAL, 430 QTY DWARF OLIVE SIMMONDSIA CHINENSIS 5 GAL, 135 QTY **JOJOBA** TECOMA 'BELLS OF FIRE' 5 GAL, 35 QTY LEUCOPHYLLUM LANGMANIAE 5 GAL, 255 QTY RIO BRAVO SAGE





SOUTH ELEVATION - ELLIOT ROAD













NORTH ELEVATION







#### Color and Materials Board



Concrete
Glazing
Wood Siding

#### Lighting



(MODELS: RZRM, RZR, RZR-G & RZR-MAF\*)

PATENT PENDING

#### WALLMOUNT



CAST ALUMINUM ARM AND WALL BRACKET ASSEMBLY PROVIDED WITH **BUILT IN GASKETED WIRE ACCESS FOR** FIXTURE/SUPPLY WIRE CONNECTION.

#### Design Guidelines

# Section 11-7-3 ✓ Wall and roof articulation ✓ Defined primary entrances ✓ More than 1 color on all elevations ✓ All visible facades incorporate details

#### **Alternative Compliance**

#### All parapets must have detailing

- Concrete tilt-up panels not conducive to parapet detailing
   Incorporate at least 3 different materials
- Mix of colors, incorporation of wood siding and clerestory windows
   No more than 50% façade in one material
- Mix of colors, incorporation of wood siding and clerestory windows

#### Summary

#### Findings

- ✓ Staff is seeking your