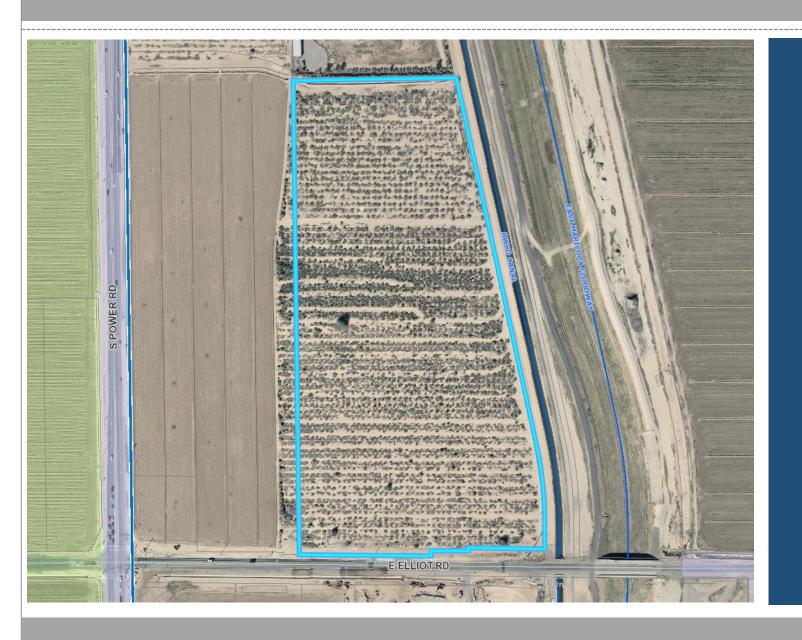

# DESIGN REVIEW BOARD

October 12, 2021



## DRB21-00749

#### Location

North of Elliot Road

East of Power Road





#### Request

Design Review

#### Purpose

Allow for an industrial development

#### Site Photos



Looking north towards the site



#### Site Plan

- Four industrial buildings
- 456,889 SF total
- Truck docks screened from public view



#### Landscape Plan

#### MASTER PLANT LIST CERCIDIUM PRAECOX 'AZT #5' 36" BOX / 33 QTY / AZT HYBRID PALO BREA MATCHED PROSOPIS 'AZT SEEDLESS' 36" BOX / 18 QTY / LOW BREAKING / MATCHED 24" BOX / 28 QTY / CERCIDIUM PRAECOX 'AZT #5' LOW BREAKING / AZT HYBRID PALO BREA MATCHED ULMUS PARVIFOLIA 24" BOX / 69 QTY / EVERGREEN ELM LOW BREAKING / MATCHED PROSOPIS 'COOPERI' 24" BOX / 28 QTY / COOPERI MESQUITE LOW BREAKING / MATCHED CHILOPSIS LINEARIS 'BI-COLOR' 24" BOX / 78 QTY / HYBRID DESERT WILLOW LOW-BREAKING / MATCHED CAESALPINIA CACALACO 'SIERRA SUN' 24" B