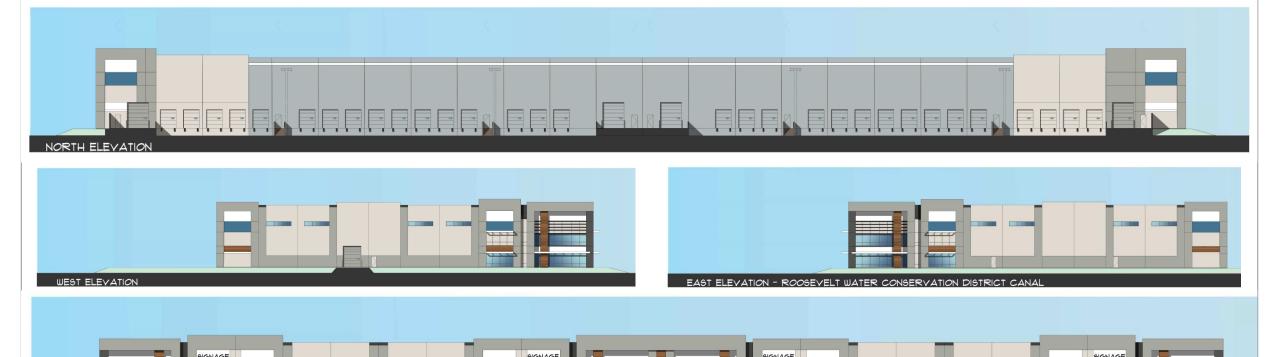

N ELM LOW BREAKING / MATCHED PROSOPIS 'COOPERI' 24" BOX / 28 QTY / COOPERI MESQUITE LOW BREAKING / MATCHED CHILOPSIS LINEARIS 'BI-COLOR' 24" BOX / 78 QTY / 0 HYBRID DESERT WILLOW LOW-BREAKING / MATCHED CAESALPINIA CACALACO 'SIERRA SUN' 24" BOX / 40 QTY / SMOOTH CASCALOTE LOW-BREAKING / MATCHED SHRUBS SIZE/COMMENT/QTY 5 GAL, 95 QTY YELLOW BLOOMING ALOE HESPERALOE PARVIFLORA 5 GAL, 139 QTY RED YUCCA JUSTICIA CALIFORNICA 5 GAL, 198 QTY LEUCOPHYLLUM ZYGOPHYLLUM 5 GAL, 99 QTY CIMARRON SAGE MUHLENBERGIA RIGIDA 5 GAL, 135 QTY NASHVILLE GRASS NERIUM OLEANDER 'PETITE SALMON' 5 GAL, 180 QTY DWARF OLEANDER OLEA EUROPAEA 'LITTLE OLLIE' 5 GAL, 430 QTY DWARF OLIVE SIMMONDSIA CHINENSIS 5 GAL, 135 QTY **JOJOBA** TECOMA 'BELLS OF FIRE' 5 GAL, 35 QTY LEUCOPHYLLUM LANGMANIAE 5 GAL, 255 QTY RIO BRAVO SAGE





SOUTH ELEVATION - ELLIOT ROAD













NORTH ELEVATION







#### Color and Materials Board



Concrete
Glazing
Wood Siding

#### Lighting



(MODELS: RZRM, RZR, RZR-G & RZR-MAF\*)

PATENT PENDING

#### WALLMOUNT



CAST ALUMINUM ARM AND WALL BRACKET ASSEMBLY PROVIDED WITH **BUILT IN GASKETED WIRE ACCESS FOR** FIXTURE/SUPPLY WIRE CONNECTION.

#### Design Guidelines

# Section 11-7-3 ✓ Wall and roof articulation ✓ Defined primary entrances ✓ More than 1 color on all elevations ✓ All visible facades incorporate details

#### **Alternative Compliance**

#### All parapets must have detailing

- Concrete tilt-up panels not conducive to parapet detailing
   Incorporate at least 3 different materials
- Mix of colors, incorporation of wood siding and clerestory windows
   No more than 50% f