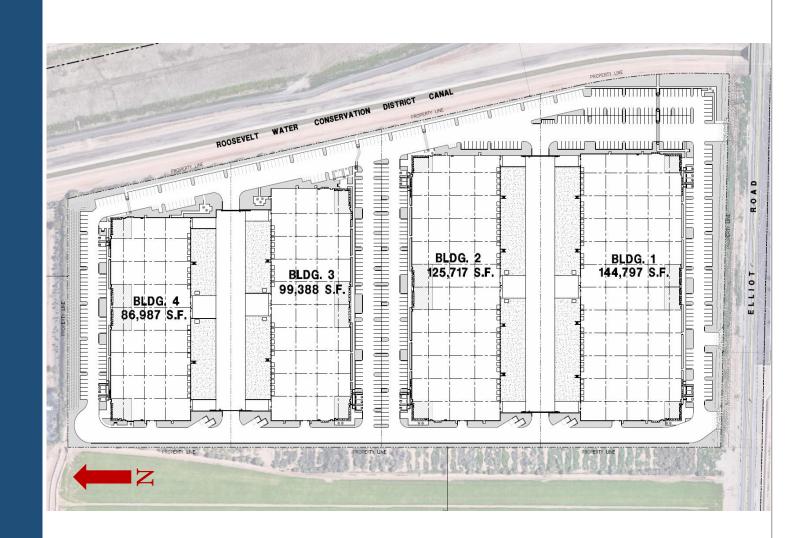

#### Site Plan

- Four industrial buildings
- 456,889 SF total
- Truck docks screened from public view