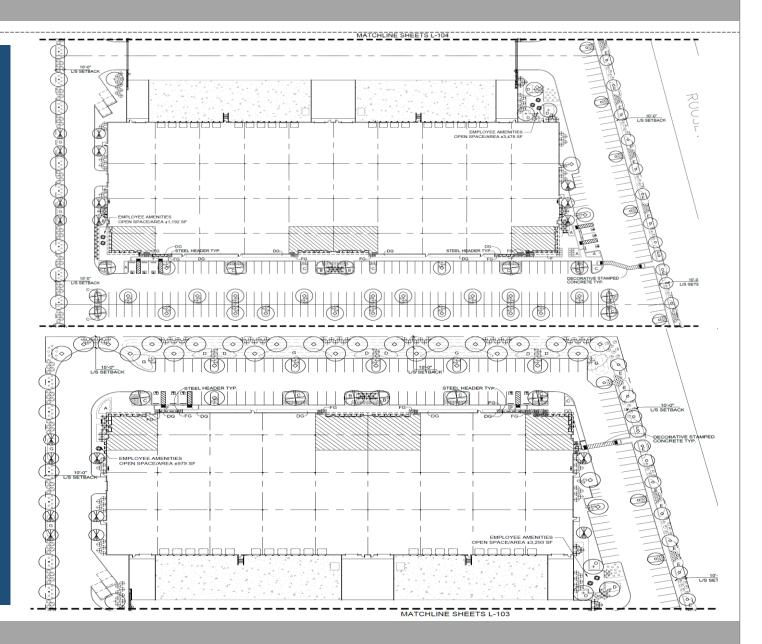

#### Site Plan

- Four industrial buildings
- 456,889 SF total
- Truck docks screened from public view