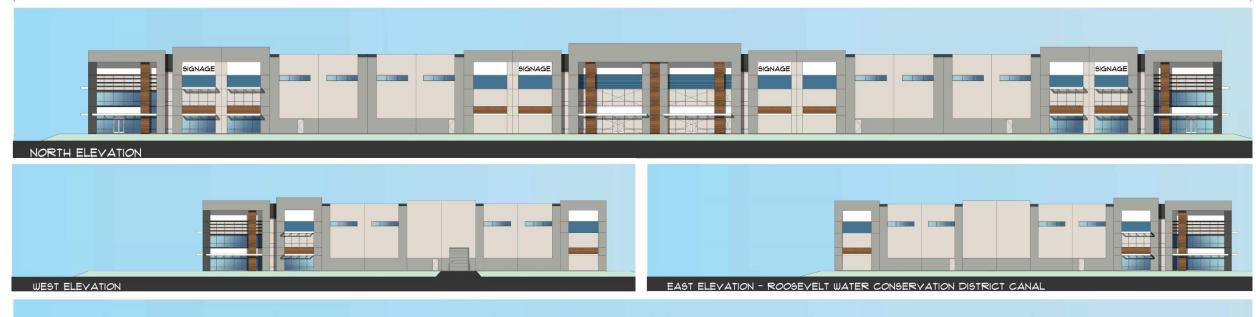

OPIS 'COOPERI' 24" BOX / 28 QTY / COOPERI MESQUITE LOW BREAKING / MATCHED CHILOPSIS LINEARIS 'BI-COLOR' 24" BOX / 78 QTY / 0 HYBRID DESERT WILLOW LOW-BREAKING / MATCHED CAESALPINIA CACALACO 'SIERRA SUN' 24" BOX / 40 QTY / SMOOTH CASCALOTE LOW-BREAKING / MATCHED SHRUBS SIZE/COMMENT/QTY 5 GAL, 95 QTY YELLOW BLOOMING ALOE HESPERALOE PARVIFLORA 5 GAL, 139 QTY RED YUCCA JUSTICIA CALIFORNICA 5 GAL, 198 QTY LEUCOPHYLLUM ZYGOPHYLLUM 5 GAL, 99 QTY CIMARRON SAGE MUHLENBERGIA RIGIDA 5 GAL, 135 QTY NASHVILLE GRASS NERIUM OLEANDER 'PETITE SALMON' 5 GAL, 180 QTY DWARF OLEANDER OLEA EUROPAEA 'LITTLE OLLIE' 5 GAL, 430 QTY DWARF OLIVE SIMMONDSIA CHINENSIS 5 GAL, 135 QTY **JOJOBA** TECOMA 'BELLS OF FIRE' 5 GAL, 35 QTY LEUCOPHYLLUM LANGMANIAE 5 GAL, 255 QTY RIO BRAVO SAGE





SOUTH ELEVATION - ELLIOT ROAD













NORTH ELEVATION







#### Color and Materials Board



Concrete
Glazing
Wood Siding

#### Lighting



(MODELS: RZRM, RZR, RZR-G & RZR-MAF\*)

PATENT PENDING

#### WALLMOUNT



CAST ALUMINUM ARM AND WALL BRACKET ASSEMBLY PROVIDED WITH **BUILT IN GASKETED WIRE ACCESS FOR** FIXTURE/SUPPLY WIRE CONNECTION.

#### Design Guidelines

# Section 11-7-3 ✓ Wall and roof articulation ✓ Defined primary entrances ✓ More than 1 color on all elevations ✓ All visible facades incorporate details

#### **Alternative Compliance**

#### All parapets must have detailing

- Concrete tilt-up panels not conducive to parapet detailing
   Incorporate at least 3 different materials
- Mix of colors, incorporation of wood siding and clerestory windows
   No more than 50% façade in one material
- Mix of co