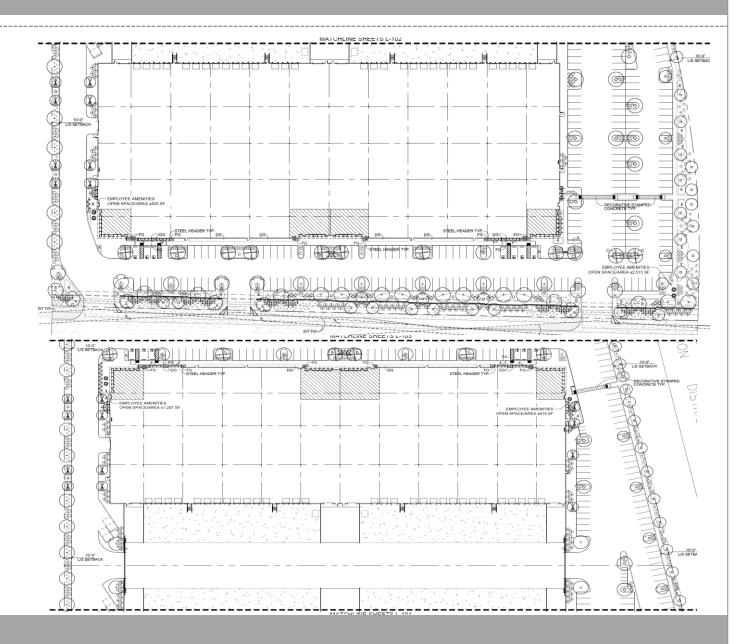

#### Site Plan

- Four industrial buildings
- 456,889 SF total
- Truck docks screened from public view