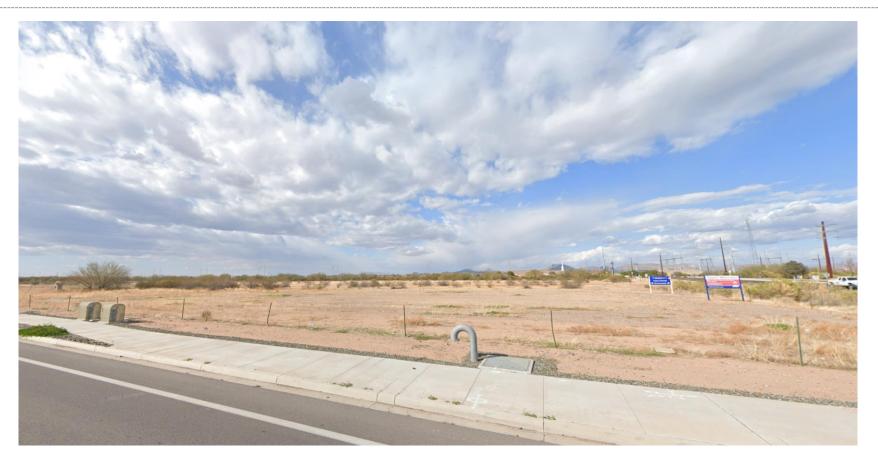

# PLANNING & ZONING BOARD

October 13, 2021



## ZON21-00540

Evan Balmer, Senior Planner

October 13, 2021

## Location

- North of Elliot Road
- West of Signal Butte Road

3





## General Plan

#### Employment

 Wide range of highquality employment



## Request

 Rezone from AG to LI-PAD

### Purpose

 Allow for an industrial and commercial development

#### Site Photo



#### Looking northwest towards the site from Elliot Road



## Zoning (Proposed)

#### Light Industrial (LI)

- Areas that serve surrounding residential trade area
- Industrial uses and commercial uses permitted



## PAD Request

| Development<br>Standard                    | Required<br>LC                      | Proposed<br>LC-PAD                                                                                                                | Justification                                                                                                                    |
|--------------------------------------------|-------------------------------------|-----------------------------------------------------------------------------------------------------------------------------------|---