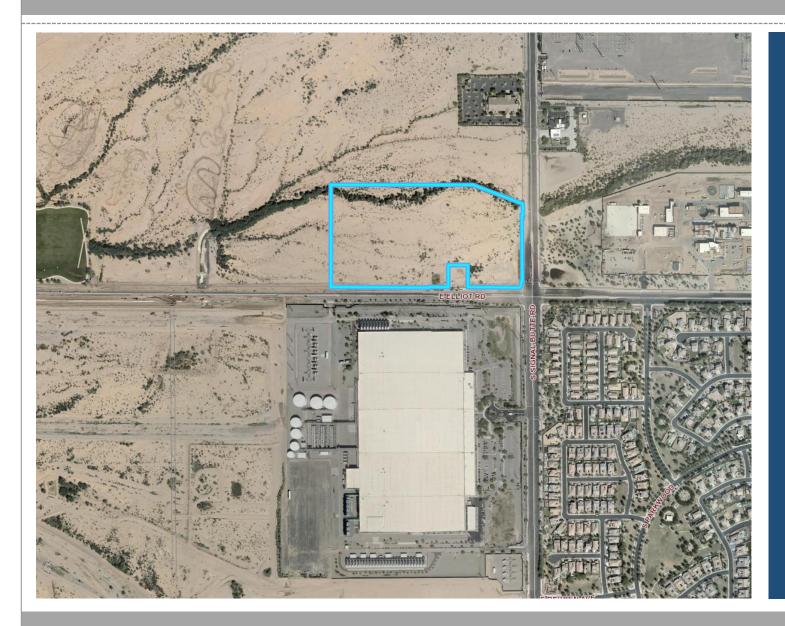

## Location

- North of Elliot Road
- West of Signal Butte Road

3

## Site Plan

- Three industrial buildings totaling 254,934 sq. ft.
- Four commercial pads and a service station
- Three entrances on Elliot Road and two on Signal Butte Road