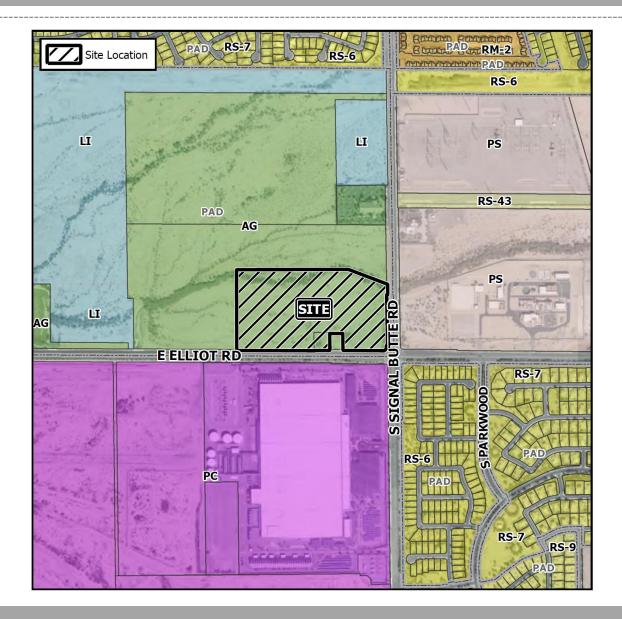

## Location

- North of Elliot Road
- West of Signal Butte Road

3

## Request

 Rezone from AG to LI-PAD

## Zoning (Proposed)

#### Light Industrial (LI)

- Areas that serve surrounding residential trade area
- Industrial uses and commercial uses permitted