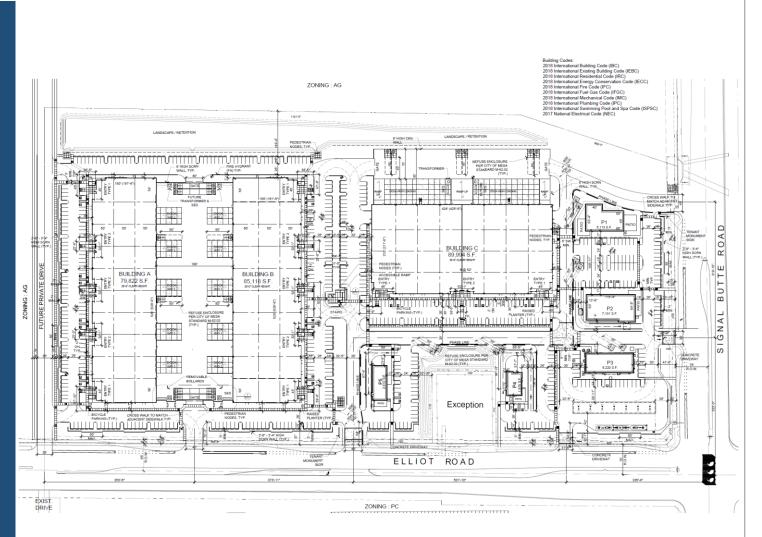

## Site Plan

- Three industrial buildings totaling 254,934 sq. ft.
- Four commercial pads and a service station
- Three entrances on Elliot Road and two on Signal Butte Road