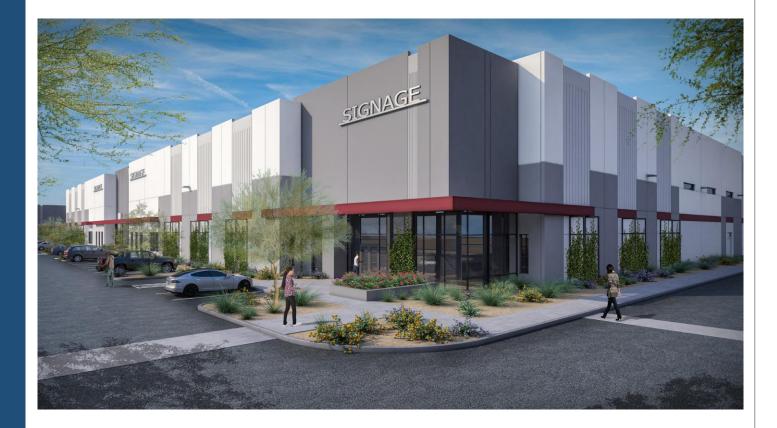

lus<br>25% at 1 space per<br>375 square feet of<br>gross floor area | <ul> <li>Consistent with<br/>warehousing - primary use<br/>anticipated</li> <li>Similar to other industrial<br/>parks</li> </ul> |
| Perimeter<br>Landscape Yard<br>(west side) | 15'                                 | 0'                                                                                                                                | Shared driveway on west property line                                                                                            |



## Site Plan

- Three industrial buildings totaling 254,934 sq. ft.
- Four commercial pads and a service station
- Three entrances on Elliot Road and two on Signal Butte Road



## Design Review

- September 14, 2021
- Board had no major concerns



## **Citizen Participation**

- Mailed required notifications
- Neighborhood Meeting
  0 attendees
- No comments received by Staff



## Summary

## Findings

Complies with:

- 2040 Mesa General Plan
- Mesa Gateway Strategic Development Plan
- Criteria in Chapter 22 for PAD
- Criteria in Chapter 69 for Site Plan Review

## **Staff Recommendation**

#### Approval with Conditions





# PLANNING AND ZONING BOARD

October 13, 2021