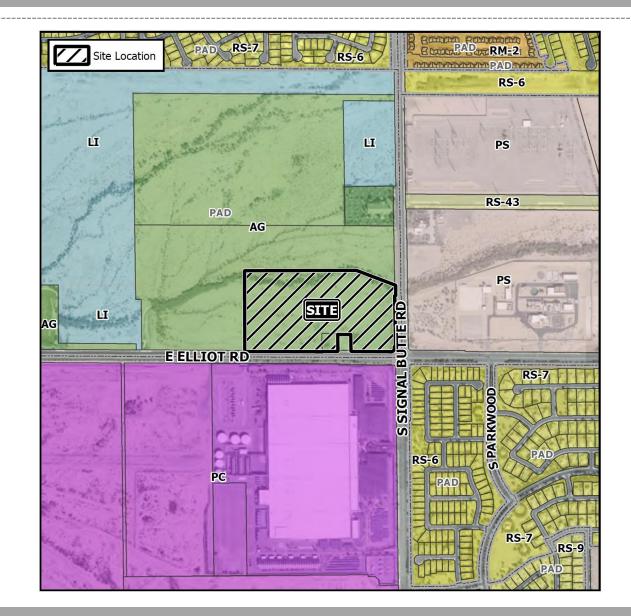

## Location

- North of Elliot Road
- West of Signal Butte Road

3

## Zoning (Proposed)

#### Light Industrial (LI)

- Areas that serve surrounding residential trade area
- Industrial uses and commercial uses permitted