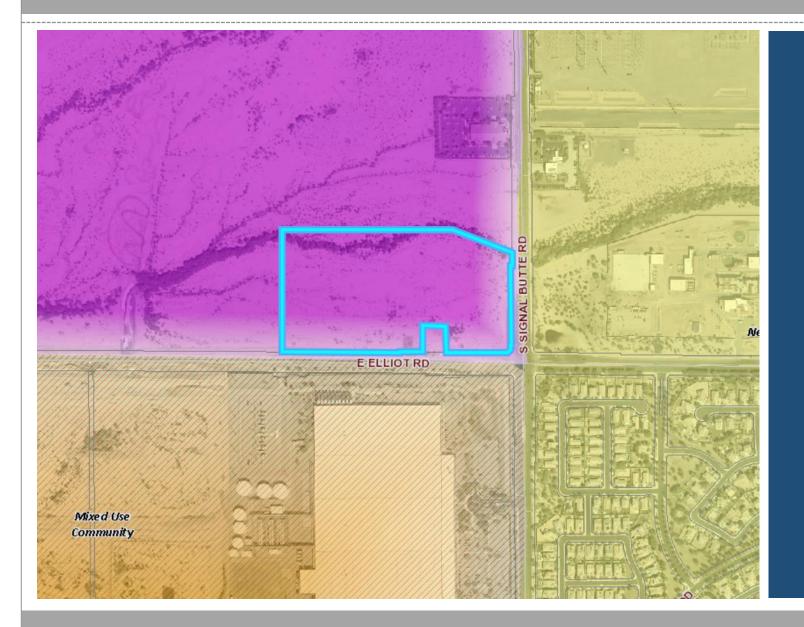

## Location

- North of Elliot Road
- West of Signal Butte Road

3

## Site Plan

- Three industrial buildings totaling 254,934 sq. ft.
- Four commercial pads and a service station
- Three entrances on Elliot Road and two on Signal Butte Road