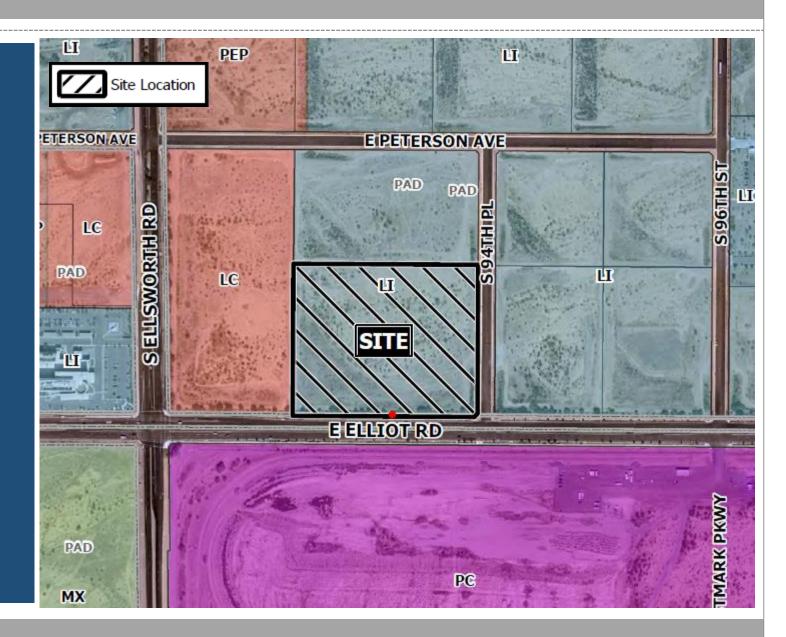

#### Location

- East of Ellsworth Road
- North of Elliot Road
- NWC of 94<sup>th</sup> Place and Elliot Road