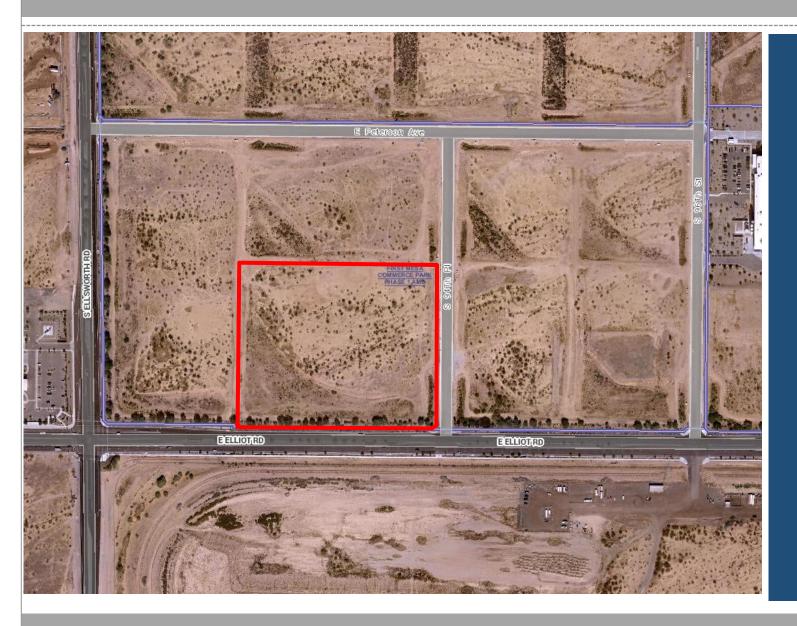

#### Location

- East of Ellsworth Road
- North of Elliot Road
- NWC of 94<sup>th</sup> Place and Elliot Road