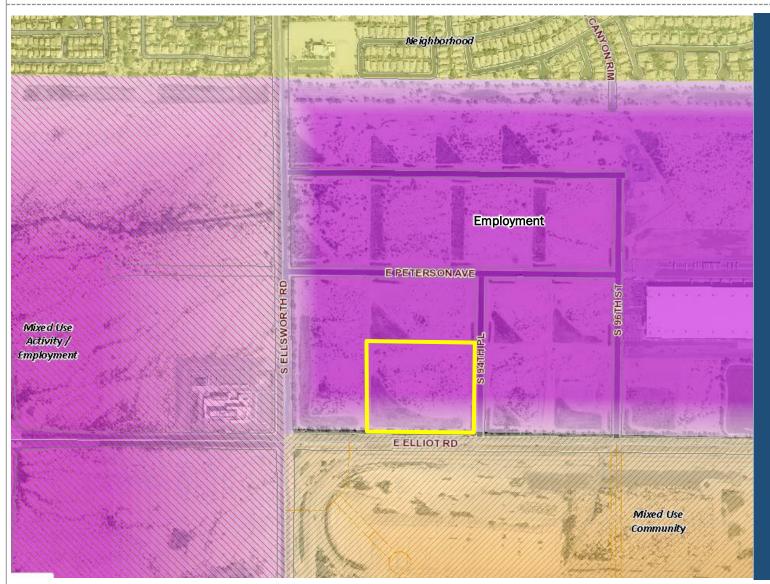

#### General Plan

#### **Employment District**

- Primarily employment land use types
- Supporting secondary uses such as commercial and retail

#### Gateway Strategic Development Plan

- Elliot Road Technology Corridor
- Employment center to maximize value of Phoenix Mesa Gateway Airport
- Intense and high-quality
- Pedestrian oriented activity
- Unique and attractive public spaces, buildings, and site design.