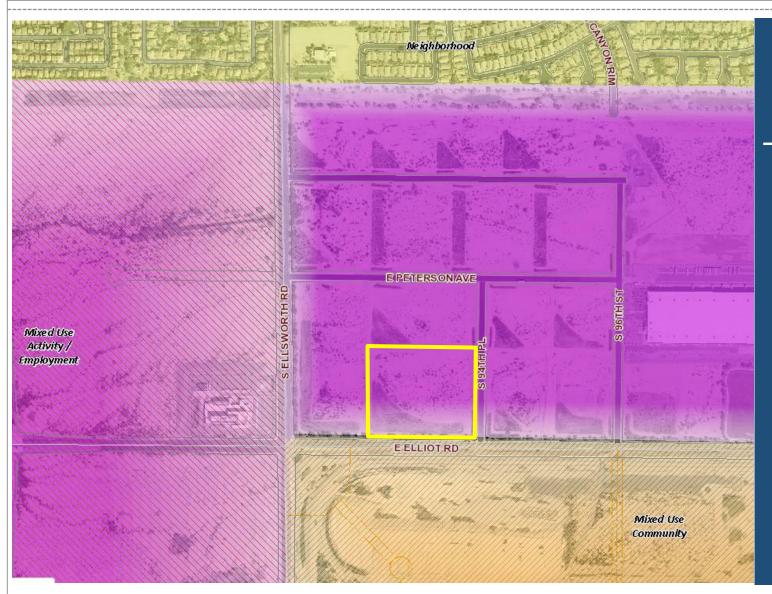

#### General Plan

#### **Employment District**

- Primarily employment land use types
- Supporting secondary uses such as commercial and retail

#### Gateway Strategic Development Plan

- Elliot Road Technology Corridor
- Employment center to maximize value of Phoenix Mesa Gateway Airport
- Intense and high-quality
- Pedestrian oriented activity
- Unique and attractive public spaces, buildings, and site design.