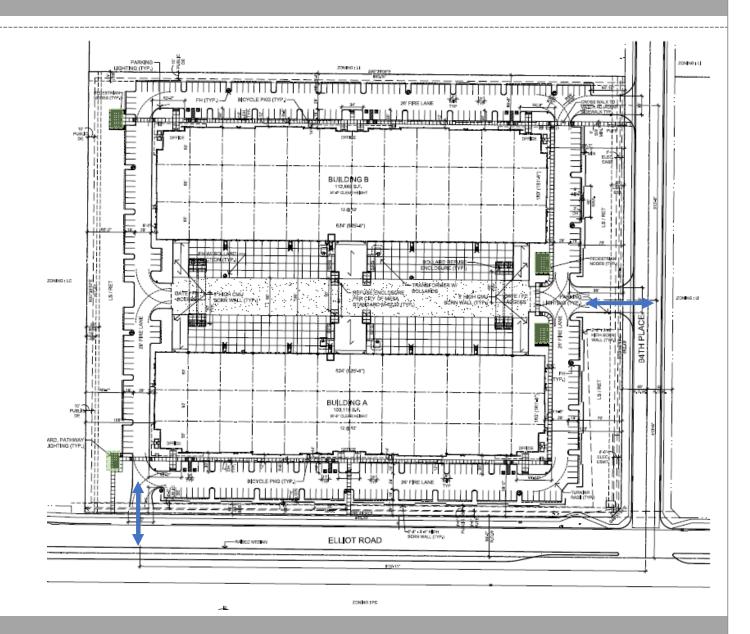

#### Site Plan

- Access from Elliot Road and 94<sup>th</sup> Place
- Building A = 100,115 SF
- Building B = 112,665 SF
- Screened truck docks and loading bays
- Four pedestrian nodes