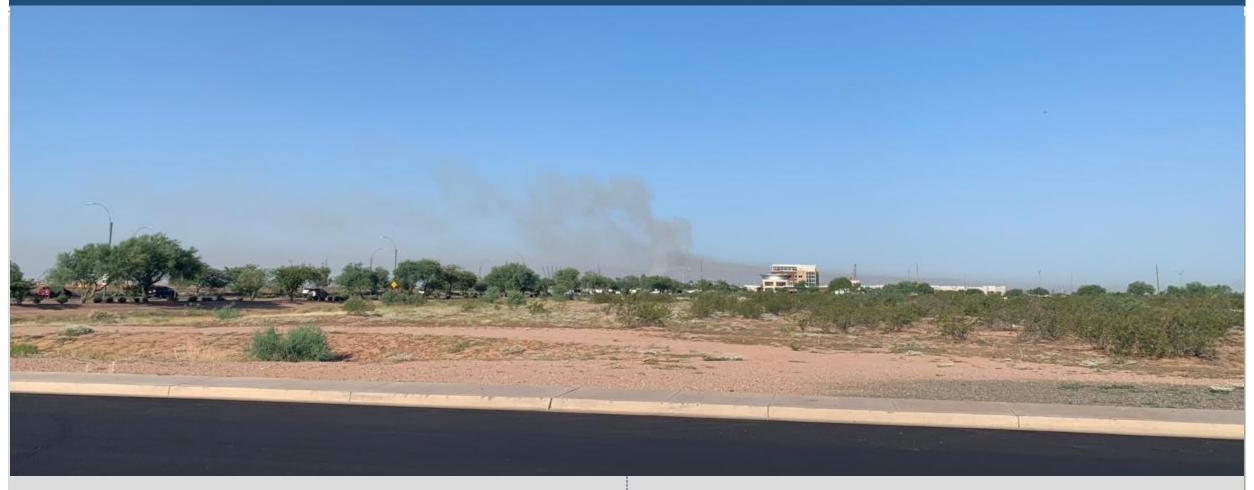

# PLANNING & ZONING BOARD



### ZON21-00689 ELLIOT 94/METP

#### Location

- East of Ellsworth Road
- North of Elliot Road
- NWC of 94<sup>th</sup> Place and Elliot Road





#### General Plan

#### **Employment District**

- Primarily employment land use types
- Supporting secondary uses such as commercial and retail



#### Gateway Strategic Development Plan

- Elliot Road Technology Corridor
- Employment center to maximize value of Phoenix Mesa Gateway Airport
- Intense and high-quality
- Pedestrian oriented activity
- Unique and attractive public spaces, buildings, and site design.

#### Street View



Looking north from Elliot Road



#### Street View



Looking west from 94th Place



#### Zoning

 Light Industrial Planned Area Development (LI-PAD)





#### Request

Site Plan Review

#### Purpose

Two industrial buildings

#### Site Plan

- Access from Elliot Road and 94<sup>th</sup> Place
- Building A = 100,115 SF
- Building B = 112,665 SF
- Screened truck docks and loading bays
- Four pedestrian nodes



#### Citizen Participation

- Property owners within 1,000'
- HOAs & Registered Neighborhoods
- No contacts



# 1 SOUTH ELEVATION WEST ELEVATION

Building A

#### Design Review

• October 12, 2021

#### Design Review

• October 12, 2021





#### Summary

#### Findings

- ✓ Complies with Z07-114
- ✓ Mesa 2040 General Plan
- ✓ Site Plan Review Criteria (Section 11-69-5 of the MZO)

#### Staff Recommendation

**Approval with Condition