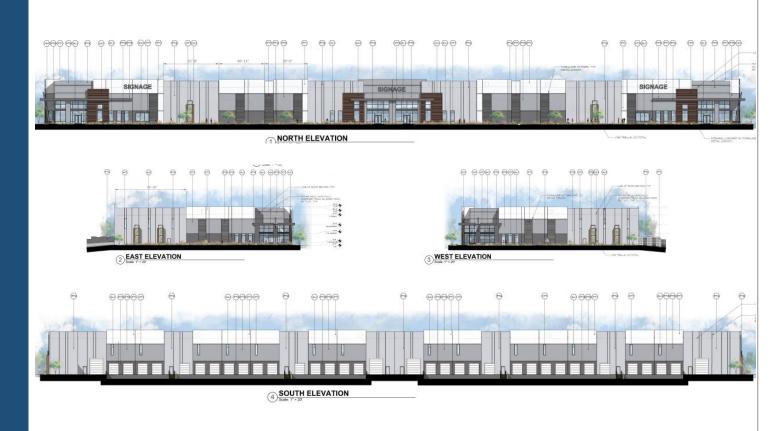

- Intense and high-quality
- Pedestrian oriented activity
- Unique and attractive public spaces, buildings, and site design.

#### Street View



Looking north from Elliot Road



#### Street View



Looking west from 94th Place



#### Zoning

 Light Industrial Planned Area Development (LI-PAD)





#### Request

Site Plan Review

#### Purpose

Two industrial buildings

#### Site Plan

- Access from Elliot Road and 94<sup>th</sup> Place
- Building A = 100,115 SF
- Building B = 112,665 SF
- Screened truck docks and loading bays
- Four pedestrian nodes



#### Citizen Participation

- Property owners within 1,000'
- HOAs & Registered Neighborhoods
- No contacts



# 1 SOUTH ELEVATION WEST ELEVATION

Building A

#### Design Review

• October 12, 2021

#### Design Review

• October 12, 2021





#### Summary

#### Findings

- ✓ Complies with Z07-114
- ✓ Mesa 2040 General Plan
- ✓ Site Plan Review Criteria (Section 11-69-5 of the MZO)

#### Staff Recommendation

**Approval with Conditions** 



## PLANNING & ZONING BOARD