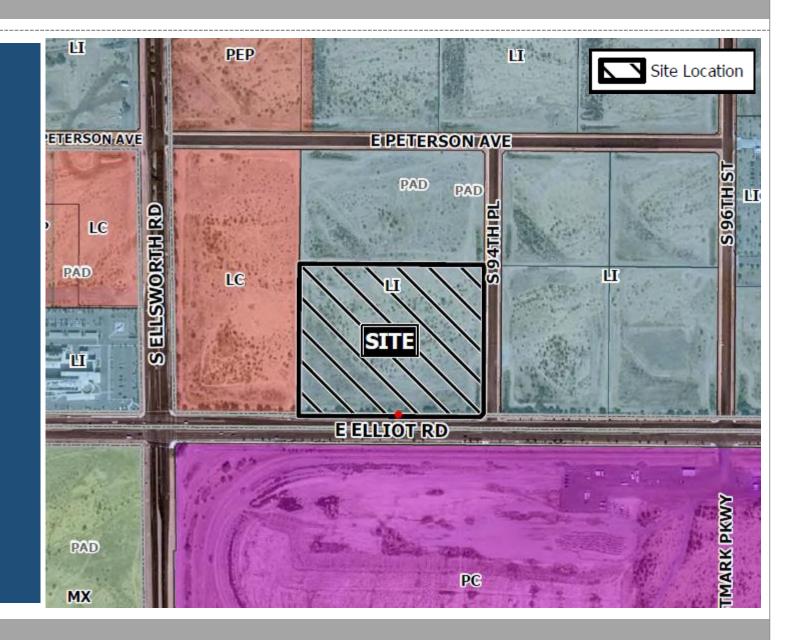

#### Location

- East of Ellsworth Road
- North of Elliot Road
- NWC of 94<sup>th</sup> Place and Elliot Road

#### Zoning

 Light Industrial Planned Area Development (LI-PAD)