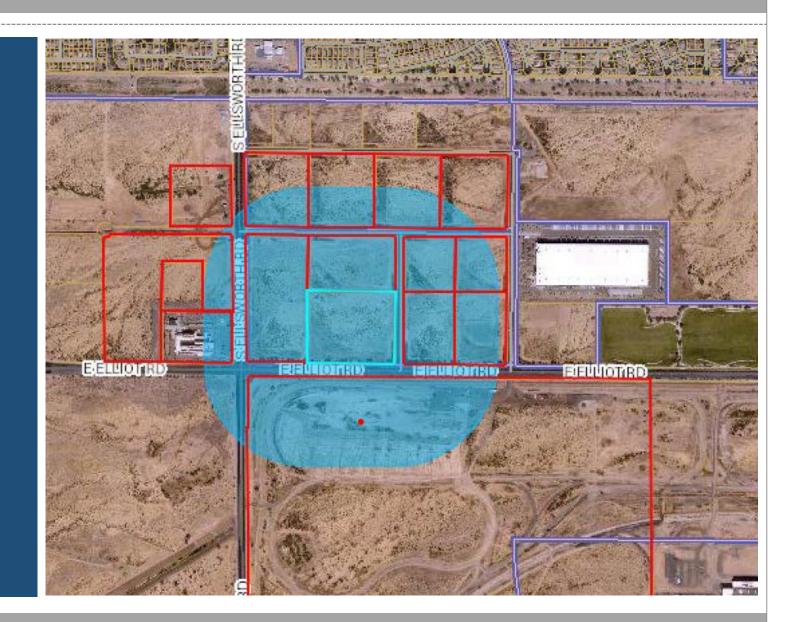

#### Location

- East of Ellsworth Road
- North of Elliot Road
- NWC of 94<sup>th</sup> Place and Elliot Road