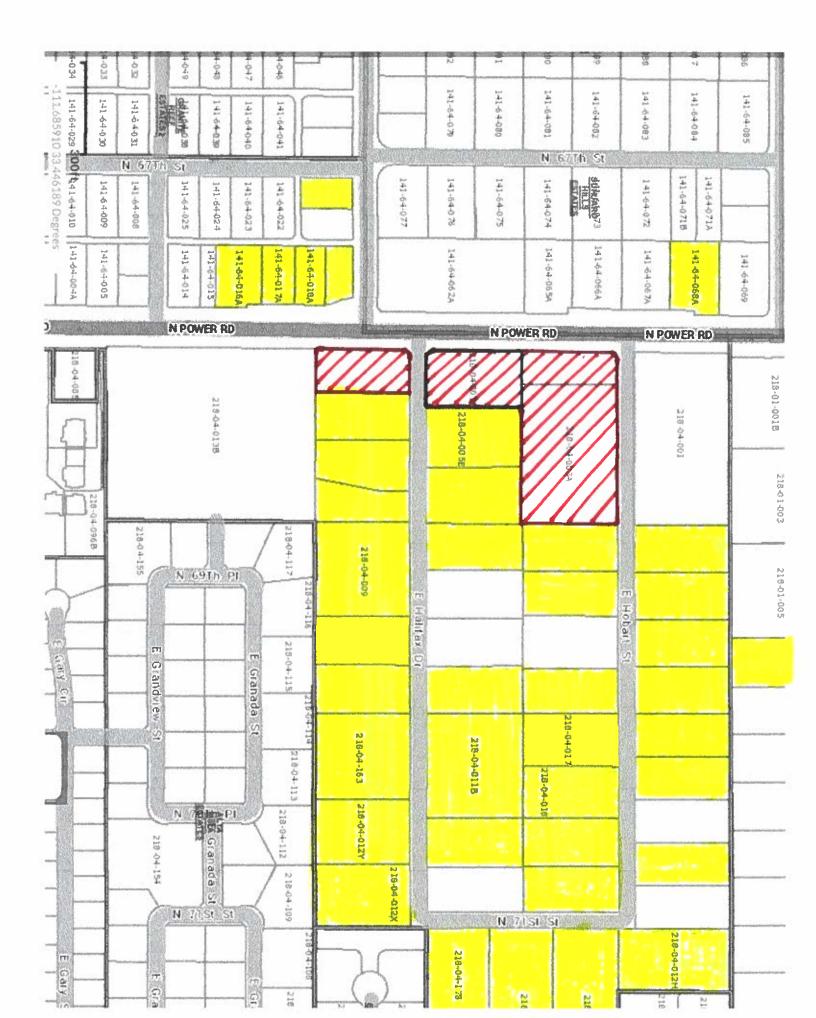

## Please note that Eleanor Connelly has lived in her home @ 6910 E Halifax Drive since April 1977), predating the annexation of the area by the City Of Mesa by many years.

The Power Food Park at 1349 & 1439 N. Power Road has been operating on approximately two acres for Mobile Food Vendor's to "park" (used as a verb) after skirting the normal City of Mesa process of going through the Planning Department. The owner's argue that it's a "park". It is **NOT** a park (used as a noun), but a business operation that is locked up during the day, and only opened when the owner's allow the Food Truck's to park on the two acres and operate a business. The semantic use of the word "park" is being used to mislead you.

Now the owners have purchased 3.8 acres to the North that is currently zoned RS-35 and have already enlarged their operation to use those nearly four acres, fully knowing that Dr. Appiah has ruled against them in this BOA case.

The Power Food Park at 1349 & 1439 N. Power Road has been operating on approximately two acres for Mobile Food Vendor's to "park" (used as a verb) after skirting the normal City of Mesa process of going through the Planning Department. The owner's argue that it's a "park". It is **NOT** a park (used as a noun), but a business operation that is locked up during the day, and only opened when the owner's allow the Food Truck's to park on the two acres and operate a business. The semantic use of the word "park" is being used to mislead you.