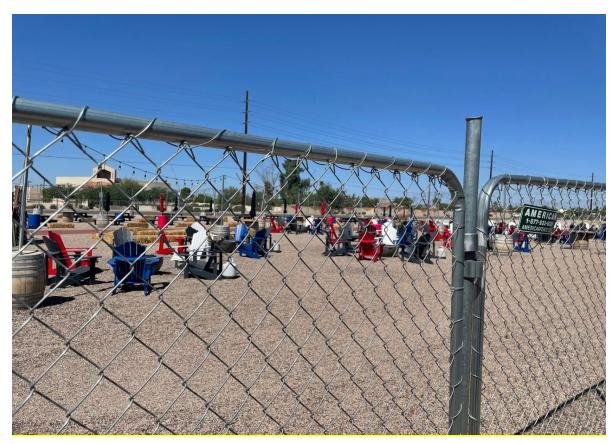

Of course, anyone can read the definition above and conclude that the Subject Property does not meet it. But as if to underscore the non "public park and recreation facility" nature of the Subject Property, the Owner of the Subject Property has fenced the Subject Property. Please see the photo below.

Not that anyone would want to access the Subject Property at any other time anyway, because there nothing else on the Subject Property and no reason to, but the Owner restricts access to the Subject Property to times that the Subject Property is serving as a commercial food vending operation.