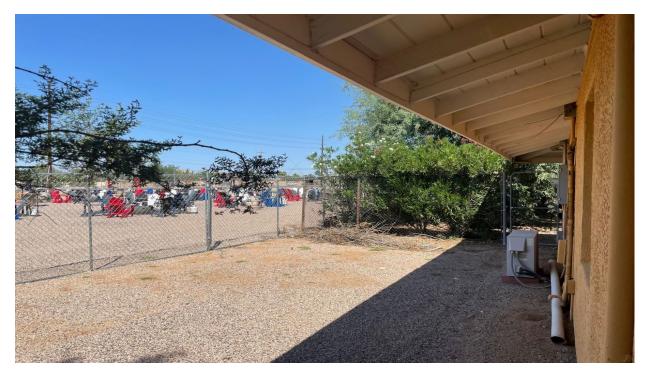

The operators take until 10 p.m., and sometimes later, to break down the equipment used. Mr. Sloan's 6 year old son has to sleep at night with the traffic, including car alarms and patrons using the Sloan's private driveway to turn around, music, gas generators, loud speaking and shouting, banging and clanging of propane tanks and chairs, giant diesel trucks and trailers. And all this occurs just feet from his bedroom window, and six nights per week. A photo showing the close proximity is below: