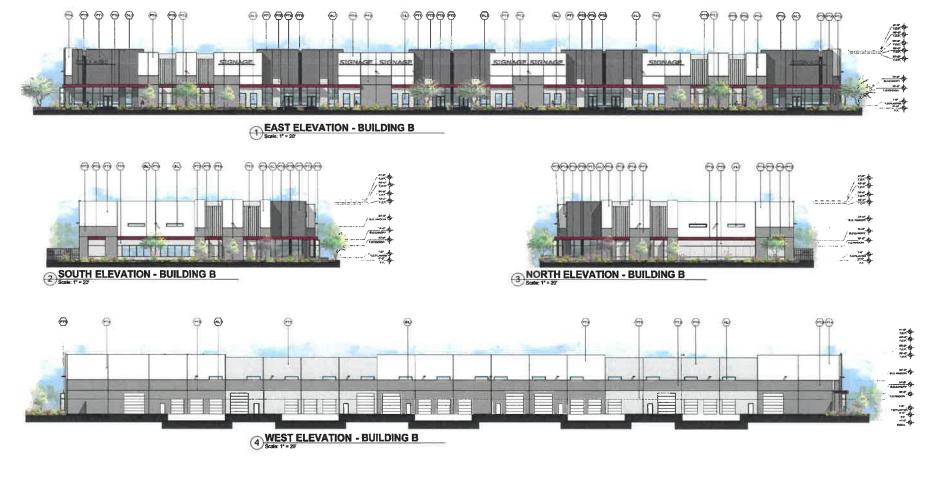

# Aerial Map

3 SOUTH ELEVATION - BUILDING A

|                                      | MATERIAL /      | COLOR SCH | EDULE        | (x       |
|--------------------------------------|-----------------|-----------|--------------|----------|
| MARK DESCRIPTION                     | FNBH/GOLOR      | MODEL     | HANFACTURER  | GOMMENTS |
| GLOI IT INSULATED LON-E GLAZING      | CLEAR.          | TBD.      | TBD.         | 01.400   |
| PTOI TET-UP CONCRETE PANEL PAINTED   | CRUNCOD         | DETENT    | DUNN EDWARDS |          |
| PTO2 TILT-UP CONCRETE PANEL, PAINTED | BANK VAULT      | DE6565    | DUNN EDMARDS |          |
| FT00 ITLT-UP CONCRETE PANEL PAINTED  | INDUSTRIAL AGE  | DETEIO    | DUNN EDMARDS |          |
| PTO4 TLT-UP CONCRETE FANEL, PAINTED  | PONTER MORN     | DET216    | DUNH EDHARDS |          |
| PTOS TILT-UP CONCRETE PANEL PAINTED  | BLACK TE        | DE6357    | DUNN EDMARDS |          |
| PTOS PANTED DECORATIVE STEEL         | ROYAL RED FLUGH | DET425    | CUNN ECHARDS |          |

## SIGNAL BUTTE & ELLIOT ROAD

Proposed Industrial / Commercial Development NWC of Elliot and Signal Butte Mesa, Arizona

| MATERIAL / COLOR SCHEDULE                                                                                   |                                            |                            |                                              |           |
|-------------------------------------------------------------------------------------------------------------|--------------------------------------------|----------------------------|----------------------------------------------|-----------|
| MARK DESCRIPTION                                                                                            | FINISH/COLOR                               | MODEL                      | MANUFACTURER                                 | COMMENTS  |
| BLOT 1' REMATED LON-E SLAZING<br>PTOT TILT-UP CONCRETE PANEL, PANTED                                        | GLEAR                                      | TBD.<br>DETEIN             | TBD.<br>DUNN EDWARDS                         | GLASS     |
| PTO2 TILT-UP CONCRETE PANEL, PAINTED<br>PTO3 TILT-UP CONCRETE PANEL, PAINTED                                | BANK VAULT                                 | DE8383<br>DET618           | DUNN EDWARDS                                 |           |
| PTO4 TILT-UP CONCRETE PANEL PAINTED<br>PTO5 TILT-UP CONCRETE PANEL PAINTED<br>PTO6 PAINTED DECORATIVE STEEL | PENTER MORN<br>BLACK TE<br>ROTAL RED FLUSH | DE6351<br>DE6351<br>DE1425 | DUNN EDWARDS<br>DUNN EDWARDS<br>DUNN EDWARDS | ·•••••••• |

## SIGNAL BUTTE & ELLIOT ROAD

Proposed Industrial / Commercial Development NWC of Elliot and Signal Butte Mesa, Arizona EX13

ZMI7 RICHARD R. BUTLER BUTLER

photo

07/13/2021 19055

| MATERIAL / COLOR SCHEDULE            |                 |        |              |          |
|--------------------------------------|-----------------|--------|--------------|----------|
| MARK DESCRIPTION                     | PNSH/GOLOR      | MODEL  | HANSPACTURER | COMMENTS |
| GLOI . " INSULATED LOW E GLAZING     | CLEAR           | TBD.   | TBD.         | 61.465   |
| PTOI TILT-UP CONCRETE PANEL PAINTED  | CELLILOD        | DET619 | DUNN EDWARDS |          |
| PTO21TILT-UP CONCRETE PANEL, PAINTED | BANK VAULT      | DE0303 | DUNN EDWARDS |          |
| PTOB TILT-UP CONCRETE PANEL, PAINTED | INCUSTRIAL AGE  | DETeta | DUNN EDWARDS |          |
| PT04 TILT-UP CONCRETE PANEL PAINTED  | WINTER MORN     | DETale | DUNN EDWARDS |          |
| PTOS TILT-UP CONGRETE PANEL PANTED   | BLACK TE        | DE6357 | DUNN EDMARDS |          |
| PTOB PANTED DECORATIVE STEEL         | ROYAL RED FLUSH | PET429 | DUNN EDMARDS |          |