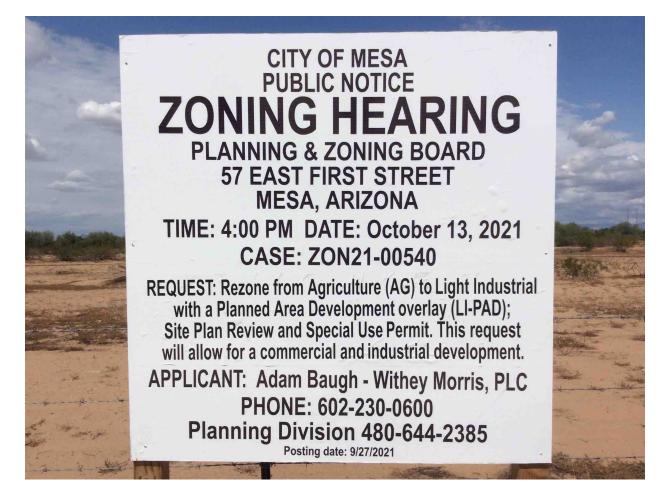

This application will be scheduled for consideration by the Mesa Planning and Zoning Board at the meeting held on **October 13, 2021** in the City Council Chambers located at 57 East First Street. The meeting will begin at 4:00 p.m. You are invited to attend this meeting and provide any input you may have regarding this proposal.

## **AFFIDAVIT OF PUBLIC POSTING**

To be submitted to the Planning Division by \_\_\_\_\_, 2021

Date: September 27th, 2021

I, Maria Hitt, being the owner or authorized agent for the zoning case below, do hereby affirm that I have posted the property related to ZON21-00540 (case number), on the <u>21th</u> day of <u>September</u>, 2021. The posting was in one place with one notice for each quarter mile of frontage along perimeter right-of-way so that the notices were visible from the nearest public right-of-way.