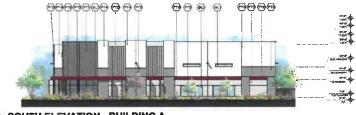

# Aerial Map

3 SOUTH ELEVATION - BUILDING A

|                                      | MATERIAL /      | COLOR SCH | EDULE        | (x       |
|--------------------------------------|-----------------|-----------|--------------|----------|
| MARK DESCRIPTION                     | FNBH/GOLOR      | MODEL     | HANFACTURER  | GOMMENTS |
| GLOI IT INSULATED LON-E GLAZING      | CLEAR.          | TBD.      | TBD.         | 01.400   |
| PTOI TET-UP CONCRETE PANEL PAINTED   | CRUNCOD         | DETENT    | DUNN EDWARDS |          |
| PTO2 TILT-UP CONCRETE PANEL, PAINTED | BANK VAULT      | DE6565    | DUNN EDMARDS |          |
| FT00 ITLT-UP CONCRETE PANEL PAINTED  | INDUSTRIAL AGE  | DETEIO    | DUNN EDMARDS |          |
| PTO4 TLT-UP CONCRETE FANEL, PAINTED  | PONTER MORN     | DET216    | DUNH EDHARDS |          |
| PTOS TILT-UP CONCRETE PANEL PAINTED  | BLACK TE        | DE6357    | DUNN EDMARDS |          |
| PTOS PANTED DECORATIVE STEEL         | ROYAL RED FLUGH | DET425    | CUNN ECHARDS |          |

## SIGNAL BUTTE & ELLIOT ROAD

Proposed Industrial / Commercial Development NWC of Elliot and Signal Butte Mesa, Arizona

| MATERIAL / COLOR SCHEDULE                                                                                   |                                            |                            |                                              |           |
|-------------------------------------------------------------------------------------------------------------|--------------------------------------------|----------------------------|----------------------------------------------|-----------|
| MARK DESCRIPTION                                                                                            | FINISH/COLOR                               | MODEL                      | MANUFACTURER                                 | COMMENTS  |
| BLOT 1' REMATED LON-E SLAZING<br>PTOT TILT-UP CONCRETE PANEL, PANTED                                        | GLEAR                                      | TBD.<br>DETEIN             | TBD.<br>DUNN EDWARDS                         | GLASS     |
| PTO2 TILT-UP CONCRETE PANEL, PAINTED<br>PTO3 TILT-UP CONCRETE PANEL, PAINTED                                | BANK VAULT                                 | DE8383<br>DET618           | DUNN EDWARDS                                 |           |
| PTO4 TILT-UP CONCRETE PANEL PAINTED<br>PTO5 TILT-UP CONCRETE PANEL PAINTED<br>PTO6 PAINTED DECORATIVE STEEL | PENTER MORN<br>BLACK TE<br>ROTAL RED FLUSH | DE6351<br>DE6351<br>DE1425 | DUNN EDWARDS<br>DUNN EDWARDS<br>DUNN EDWARDS | ·•••••••• |

## SIGNAL BUTTE & ELLIOT ROAD

Proposed Industrial / Commercial Development NWC of Elliot and Signal Butte Mesa, Arizona EX13

ZMI7 RICHARD R. BUTLER BUTLER

photo

07/13/2021 19055

| MATERIAL / COLOR SCHEDULE            |                 |        |              |          |
|--------------------------------------|-----------------|--------|--------------|----------|
| MARK DESCRIPTION                     | PNSH/GOLOR      | MODEL  | HANSPACTURER | COMMENTS |
| GLOI . " INSULATED LOW E GLAZING     | CLEAR           | TBD.   | TBD.         | 61.465   |
| PTOI TILT-UP CONCRETE PANEL PAINTED  | CELLILOD        | DET619 | DUNN EDWARDS |          |
| PTO21TILT-UP CONCRETE PANEL, PAINTED | BANK VAULT      | DE0303 | DUNN EDWARDS |          |
| PTOB TILT-UP CONCRETE PANEL, PAINTED | INCUSTRIAL AGE  | DETeta | DUNN EDWARDS |          |
| PT04 TILT-UP CONCRETE PANEL PAINTED  | WINTER MORN     | DETale | DUNN EDWARDS |          |
| PTOS TILT-UP CONGRETE PANEL PANTED   | BLACK TE        | DE6357 | DUNN EDMARDS |          |
| PTOB PANTED DECORATIVE STEEL         | ROYAL RED FLUSH | PET429 | DUNN EDMARDS |          |