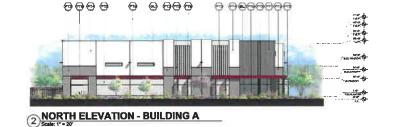

# Aerial Map

3 SOUTH ELEVATION - BUILDING A

|                                      | MATERIAL /      | COLOR SCH | EDULE        | (x       |
|--------------------------------------|-----------------|-----------|--------------|----------|
| MARK DESCRIPTION                     | FNBH/GOLOR      | MODEL     | HANFACTURER  | GOMMENTS |
| GLOI IT INSULATED LON-E GLAZING      | CLEAR.          | TBD.      | TBD.         | 01.400   |
| PTOI TET-UP CONCRETE PANEL PAINTED   | CRUNCOD         | DETENT    | DUNN EDWARDS |          |
| PTO2 TILT-UP CONCRETE PANEL, PAINTED | BANK VAULT      | DE6565    | DUNN EDMARDS |          |
| FT00 ITLT-UP CONCRETE PANEL PAINTED  | INDUSTRIAL AGE  | DETEIO    | DUNN EDMARDS |          |
| PTO4 TLT-UP CONCRETE FANEL, PAINTED  | PONTER MORN     | DET216    | DUNH EDHARDS |          |
| PTOS TILT-UP CONCRETE PANEL PAINTED  | BLACK TE        | DE6357    | DUNN EDMARDS |          |
| PTOS PANTED DECORATIVE STEEL         | ROYAL RED FLUGH | DET425    | CUNN ECHARDS |          |

## SIGNAL BUTTE & ELLIOT ROAD

Proposed Industrial / Commercial Development NWC of Elliot and Signal Butte Mesa, Arizona

| MATERIAL / COLOR SCHEDULE                                                                                   |                                            |                            |                                              |           |
|-------------------------------------------------------------------------------------------------------------|--------------------------------------------|----------------------------|----------------------------------------------|-----------|
| MARK DESCRIPTION                                                                                            | FINISH/COLOR                               | MODEL                      | MANUFACTURER                                 | COMMENTS  |
| BLOT 1' REMATED LON-E SLAZING<br>PTOT TILT-UP CONCRETE PANEL, PANTED                                        | GLEAR                                      | TBD.<br>DETEIN             | TBD.<br>DUNN EDWARDS                         | GLASS     |
| PTO2 TILT-UP CONCRETE PANEL, PAINTED<br>PTO3 TILT-UP CONCRETE PANEL, PAINTED                                | BANK VAULT                                 | DE8383<br>DET618           | DUNN EDWARDS                                 |           |
| PTO4 TILT-UP CONCRETE PANEL PAINTED<br>PTO5 TILT-UP CONCRETE PANEL PAINTED<br>PTO6 PAINTED DECORATIVE STEEL | PENTER MORN<br>BLACK TE<br>ROTAL RED FLUSH | DE6351<br>DE6351<br>DE1425 | DUNN EDWARDS<br>DUNN EDWARDS<br>DUNN EDWARDS | ·•••••••• |

## SIGNAL BUTTE & ELLIOT ROAD

Proposed Industrial / Commercial Development NWC of Elliot and Signal Butte Mesa, Arizona EX13

ZMI7 RICHARD R. BUTLER BUTLER

photo

07/13/2021 19055

| MATERIAL / COLOR SCHEDULE            |                 |        |              |          |
|--------------------------------------|-----------------|--------|--------------|----------|
| MARK DESCRIPTION                     | PNSH/GOLOR      | MODEL  | HANSPACTURER | COMMENTS |
| GLOI . " INSULATED LOW E GLAZING     | CLEAR           | TBD.   | TBD.         | 61.465   |
| PTOI TILT-UP CONCRETE PANEL PAINTED  | CELLILOD        | DET619 | DUNN EDWARDS |          |
| PTO21TILT-UP CONCRETE PANEL, PAINTED | BANK VAULT      | DE0303 | DUNN EDWARDS |          |
| PTOB TILT-UP CONCRETE PANEL, PAINTED | INCUSTRIAL AGE  | DETeta | DUNN EDWARDS |          |
| PT04 TILT-UP CONCRETE PANEL PAINTED  | WINTER MORN     | DETale | DUNN EDWARDS |          |
| PTOS TILT-UP CONGRETE PANEL PANTED   | BLACK TE        | DE6357 | DUNN EDMARDS |          |
| PTOB PANTED DECORATIVE STEEL         | ROYAL RED FLUSH | PET429 | DUNN EDMARDS |          |