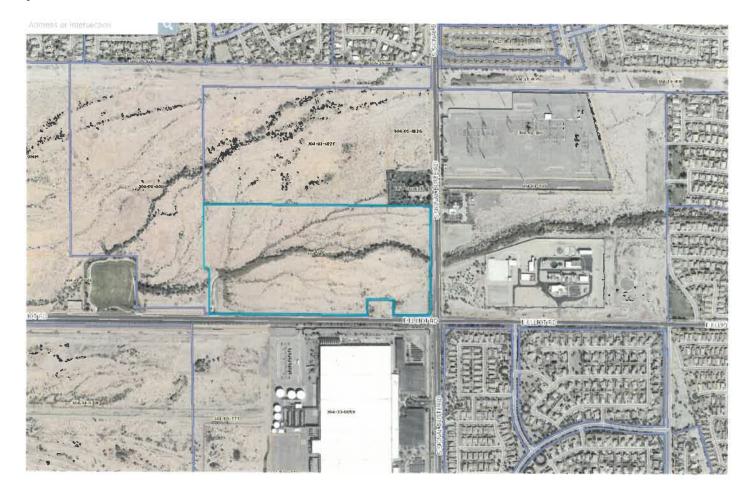

#### Notice of Project & Neighborhood Meeting

Dear Property Owner or Resident:

Our firm represents Thompson Thrift Retail Group, regarding a +/-25 acres of vacant land located at the northwest corner of Elliot Road and Signal Butte Road in Mesa (the "Property"), as shown on the enclosed map. The site is currently vacant and zoned Agriculture (AG).

SCOTTSDALE, AZ 85254

August 27, 2021

RE: Notice of Hearing ZON20-00447 & DRB20-00446 10630 E Pecos Road

Dear Property Owner or Resident:

Our firm represents Thompson Thrift Retail Group, regarding +/-25 acres of vacant land located at the northwest corner of Elliot Road and Signal Butte Road in Mesa (the "Property"), as shown on the enclosed map. The site is currently vacant and zoned Agriculture (AG). This request is for the development of a commercial center and industrial park. The case number assigned to this project is DRB 21-00547.

Dear Neighbor,

Our firm represents Thompson Thrift Retail Group, regarding a +/-25 acres of vacant land located at the northwest corner of Elliot Road and Signal Butte Road in Mesa. We have applied for a rezone from Agriculture (AG) to Light Industrial with a Planned Area Development overlay (LI-PAD); Site Plan Review and Special Use Permit for the property located within the 10500 to 10800 blocks of East Elliot Road (north side) and within the 3500 block of South Signal Butte Road (west side), as shown on the attached map.