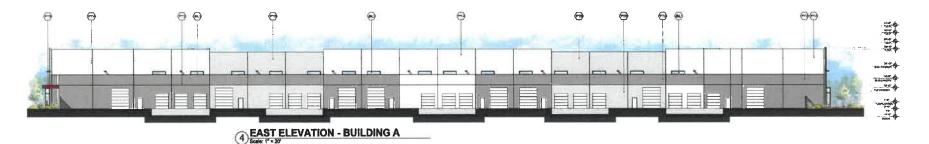

# Aerial Map

3 SOUTH ELEVATION - BUILDING A

|                                      | MATERIAL /      | COLOR SCH | EDULE        | (x       |
|--------------------------------------|-----------------|-----------|--------------|----------|
| MARK DESCRIPTION                     | FNBH/GOLOR      | MODEL     | HANFACTURER  | GOMMENTS |
| GLOI IT INSULATED LON-E GLAZING      | CLEAR.          | TBD.      | TBD.         | 01.400   |
| PTOI TET-UP CONCRETE PANEL PAINTED   | CRUNCOD         | DETENT    | DUNN EDWARDS |          |
| PTO2 TILT-UP CONCRETE PANEL, PAINTED | BANK VAULT      | DE6565    | DUNN EDMARDS |          |
| FT00 ITLT-UP CONCRETE PANEL PAINTED  | INDUSTRIAL AGE  | DETEIO    | DUNN EDMARDS |          |
| PTO4 TLT-UP CONCRETE FANEL, PAINTED  | PONTER MORN     | DET216    | DUNH EDHARDS |          |
| PTOS TILT-UP CONCRETE PANEL PAINTED  | BLACK TE        | DE6357    | DUNN EDMARDS |          |
| PTOS PANTED DECORATIVE STEEL         | ROYAL RED FLUGH | DET425    | CUNN ECHARDS |          |

## SIGNAL BUTTE & ELLIOT ROAD

Proposed Industrial / Commercial Development NWC of Elliot and Signal Butte Mesa, Arizona

| MATERIAL / COLOR SCHEDULE                                                                                   |                                            |                            |                                              |           |
|-------------------------------------------------------------------------------------------------------------|--------------------------------------------|----------------------------|----------------------------------------------|-----------|
| MARK DESCRIPTION                                                                                            | FINISH/COLOR                               | MODEL                      | MANUFACTURER                                 | COMMENTS  |
| BLOT 1' REMATED LON-E SLAZING<br>PTOT TILT-UP CONCRETE PANEL, PANTED                                        | GLEAR                                      | TBD.<br>DETEIN             | TBD.<br>DUNN EDWARDS                         | GLASS     |
| PTO2 TILT-UP CONCRETE PANEL, PAINTED<br>PTO3 TILT-UP CONCRETE PANEL, PAINTED                                | BANK VAULT                                 | DE8383<br>DET618           | DUNN EDWARDS                                 |           |
| PTO4 TILT-UP CONCRETE PANEL PAINTED<br>PTO5 TILT-UP CONCRETE PANEL PAINTED<br>PTO6 PAINTED DECORATIVE STEEL | PENTER MORN<br>BLACK TE<br>ROTAL RED FLUSH | DE6351<br>DE6351<br>DE1425 | DUNN EDWARDS<br>DUNN EDWARDS<br>DUNN EDWARDS | ·•••••••• |

## SIGNAL BUTTE & ELLIOT ROAD

Proposed Industrial / Commercial Development NWC of Elliot and Signal Butte Mesa, Arizona EX13

ZMI7 RICHARD R. BUTLER BUTLER

photo

07/13/2021 19055

| MATERIAL / COLOR SCHEDULE            |                 |        |              |          |
|--------------------------------------|-----------------|--------|--------------|----------|
| MARK DESCRIPTION                     | PNSH/GOLOR      | MODEL  | HANSPACTURER | COMMENTS |
| GLOI . " INSULATED LOW E GLAZING     | CLEAR           | TBD.   | TBD.         | 61.465   |
| PTOI TILT-UP CONCRETE PANEL PAINTED  | CELLILOD        | DET619 | DUNN EDWARDS |          |
| PTO21TILT-UP CONCRETE PANEL, PAINTED | BANK VAULT      | DE0303 | DUNN EDWARDS |          |
| PTOB TILT-UP CONCRETE PANEL, PAINTED | INCUSTRIAL AGE  | DETeta | DUNN EDWARDS |          |
| PT04 TILT-UP CONCRETE PANEL PAINTED  | WINTER MORN     | DETale | DUNN EDWARDS |          |
| PTOS TILT-UP CONGRETE PANEL PANTED   | BLACK TE        | DE6357 | DUNN EDMARDS |          |
| PTOB PANTED DECORATIVE STEEL         | ROYAL RED FLUSH | PET429 | DUNN EDMARDS |          |