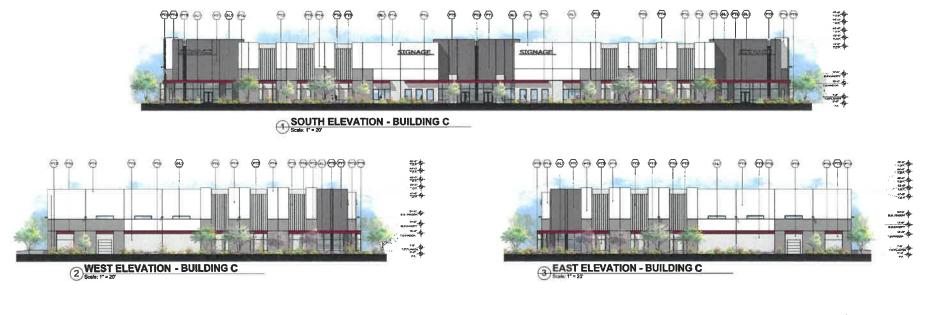

# Aerial Map

3 SOUTH ELEVATION - BUILDING A

|                                      | MATERIAL /      | COLOR SCH | EDULE        | (x       |
|--------------------------------------|-----------------|-----------|--------------|----------|
| MARK DESCRIPTION                     | FNBH/GOLOR      | MODEL     | HANFACTURER  | GOMMENTS |
| GLOI IT INSULATED LON-E GLAZING      | CLEAR.          | TBD.      | TBD.         | 01.400   |
| PTOI TET-UP CONCRETE PANEL PAINTED   | CRUNCOD         | DETENT    | DUNN EDWARDS |          |
| PTO2 TILT-UP CONCRETE PANEL, PAINTED | BANK VAULT      | DE6565    | DUNN EDMARDS |          |
| FT00 ITLT-UP CONCRETE PANEL PAINTED  | INDUSTRIAL AGE  | DETEIO    | DUNN EDMARDS |          |
| PTO4 TLT-UP CONCRETE FANEL, PAINTED  | PONTER MORN     | DET216    | DUNH EDHARDS |          |
| PTOS TILT-UP CONCRETE PANEL PAINTED  | BLACK TE        | DE6357    | DUNN EDMARDS |          |
| PTOS PANTED DECORATIVE STEEL         | ROYAL RED FLUGH | DET425    | CUNN ECHARDS |          |

## SIGNAL BUTTE & ELLIOT ROAD

Proposed Industrial / Commercial Development NWC of Elliot and Signal Butte Mesa, Arizona

| MATERIAL / COLOR SCHEDULE                                                                                   |                                            |                            |                                              |           |
|-------------------------------------------------------------------------------------------------------------|--------------------------------------------|----------------------------|----------------------------------------------|-----------|
| MARK DESCRIPTION                                                                                            | FINISH/COLOR                               | MODEL                      | MANUFACTURER                                 | COMMENTS  |
| BLOT 1' REMATED LON-E SLAZING<br>PTOT TILT-UP CONCRETE PANEL, PANTED                                        | GLEAR                                      | TBD.<br>DETEIN             | TBD.<br>DUNN EDWARDS                         | GLASS     |
| PTO2 TILT-UP CONCRETE PANEL, PAINTED<br>PTO3 TILT-UP CONCRETE PANEL, PAINTED                                | BANK VAULT                                 | DE8383<br>DET618           | DUNN EDWARDS                                 |           |
| PTO4 TILT-UP CONCRETE PANEL PAINTED<br>PTO5 TILT-UP CONCRETE PANEL PAINTED<br>PTO6 PAINTED DECORATIVE STEEL | PENTER MORN<br>BLACK TE<br>ROTAL RED FLUSH | DE6351<br>DE6351<br>DE1425 | DUNN EDWARDS<br>DUNN EDWARDS<br>DUNN EDWARDS | ·•••••••• |

## SIGNAL BUTTE & ELLIOT ROAD

Proposed Industrial / Commercial Development NWC of Elliot and Signal Butte Mesa, Arizona EX13

ZMI7 RICHARD R. BUTLER BUTLER

photo

07/13/2021 19055

| MATERIAL / COLOR SCHEDULE            |                 |        |              |          |
|--------------------------------------|-----------------|--------|--------------|----------|
| MARK DESCRIPTION                     | PNSH/GOLOR      | MODEL  | HANSPACTURER | COMMENTS |
| GLOI . " INSULATED LOW E GLAZING     | CLEAR           | TBD.   | TBD.         | 61.465   |
| PTOI TILT-UP CONCRETE PANEL PAINTED  | CELLILOD        | DET619 | DUNN EDWARDS |          |
| PTO21TILT-UP CONCRETE PANEL, PAINTED | BANK VAULT      | DE0303 | DUNN EDWARDS |          |
| PTOB TILT-UP CONCRETE PANEL, PAINTED | INCUSTRIAL AGE  | DETeta | DUNN EDWARDS |          |
| PT04 TILT-UP CONCRETE PANEL PAINTED  | WINTER MORN     | DETale | DUNN EDWARDS |          |
| PTOS TILT-UP CONGRETE PANEL PANTED   | BLACK TE        | DE6357 | DUNN EDMARDS |          |
| PTOB PANTED DECORATIVE STEEL         | ROYAL RED FLUSH | PET429 | DUNN EDMARDS |          |