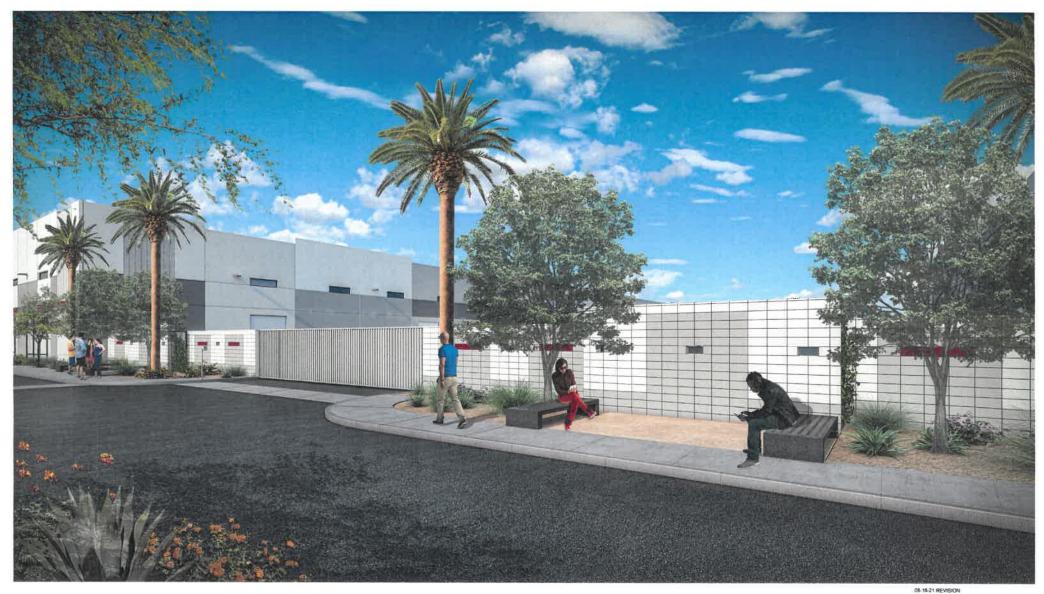

We wanted to inform you that we have filed a Rezoning and Design Review application with the City of Mesa. Our client is requesting to rezone the site to Light Industrial (LI) with a Planned Area Development (PAD) overlay and a Special Use Permit (SUP) for a service station. The project proposes a three-building industrial center with ancillary commercial uses at the intersection corner. The industrial buildings are consistent with the area's industrial zoning and overall development trends along Elliot Road. This development will create many employment opportunities and is ideally situated to provide commerce/manufacturing related employment uses. The proposed commercial uses support the nearby employment area and provides retail amenities and dining opportunities for employees and area residents. The conceptual site plan is attached to this letter.

This request is for development of a commercial and industrial development. The project proposes a three-building industrial center with ancillary commercial uses at the intersection corner. The industrial buildings are consistent with the area's industrial zoning and overall development trends along Elliot Road. This development will create many employment opportunities and is ideally situated to provide commerce/manufacturing related employment uses. The proposed commercial uses support the nearby employment area and provides retail amenities and dining opportunities for employees and area residents. The case number assigned to this project is ZON21-00540.