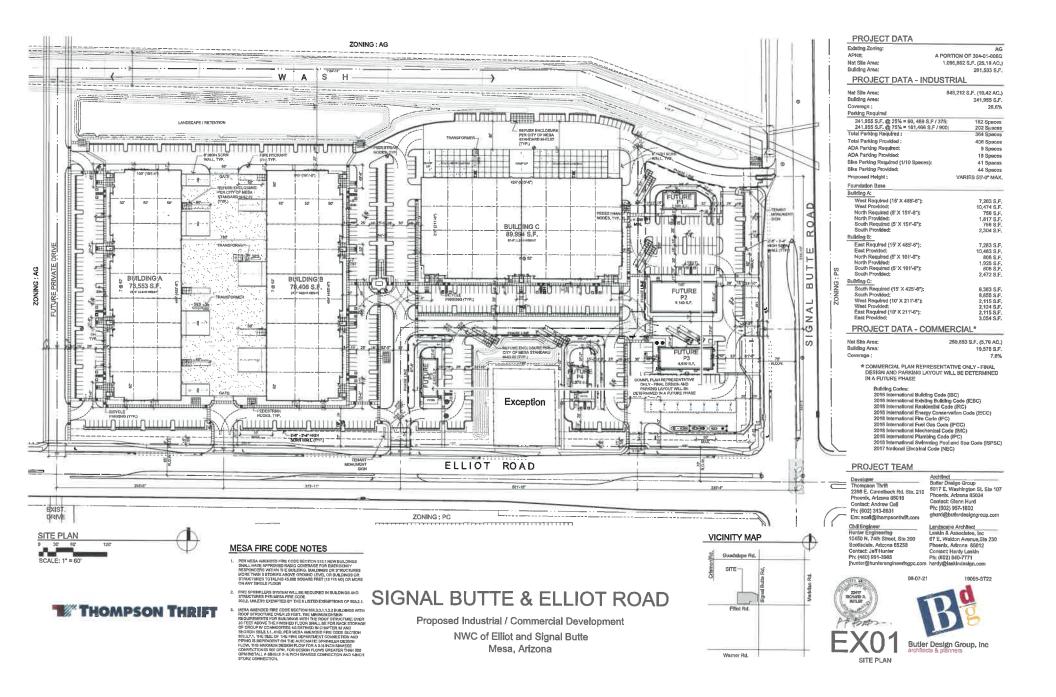

We wanted to inform you that we have filed a Rezoning and Design Review application with the City of Mesa. Our client is requesting to rezone the site to Light Industrial (LI) with a Planned Area Development (PAD) overlay and a Special Use Permit (SUP) for a service station. The project proposes a three-building industrial center with ancillary commercial uses at the intersection corner. The industrial buildings are consistent with the area's industrial zoning and overall development trends along Elliot Road. This development will create many employment opportunities and is ideally situated to provide commerce/manufacturing related employment uses. The proposed commercial uses support the nearby employment area and provides retail amenities and dining opportunities for employees and area residents. The conceptual site plan is attached to this letter.

This request is for development of a commercial and industrial development. The project proposes a three-building industrial center with ancillary commercial uses at the intersection corner. The industrial buildings are consistent with the area's industrial zoning and overall development trends along Elliot Road. This development will create many employment opportunities and is ideally situated to provide commerce/manufacturing related employment uses. The proposed commercial uses support the nearby employment area and provides retail amenities and dining opportunities for employees and area residents. The case number assigned to this project is ZON21-00540.