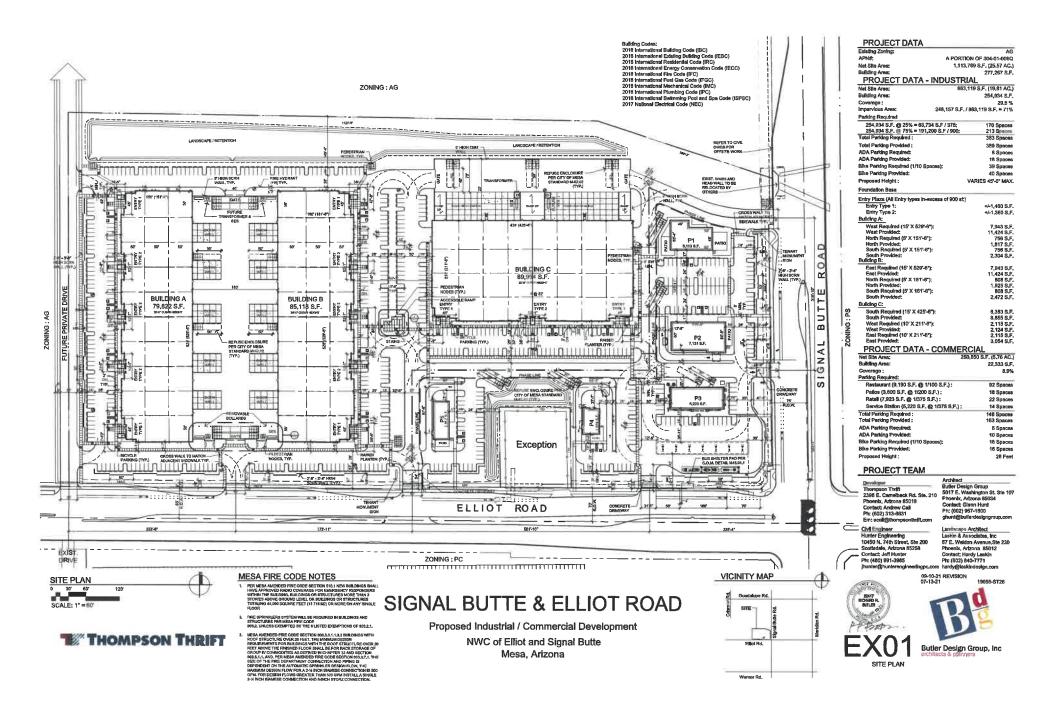

### I. Introduction

This report provides results of the implementation of the Citizen Participation Plan for proposed industrial and commercial development. This site is located at the northwest corner of Elliot and Signal Butte and is an application for the rezoning of 25 acres of vacant land from AG to PAD overlay with underlying Light Industrial (L-1) zoning as well as a Special Use Permit for a Service Station use. This report provides evidence that citizens, neighbors, public agencies and interested persons have had adequate opportunity to learn about and comment on the proposed plans and actions addressed in the application. All outreach and notice materials are attached.

We wanted to inform you that we have filed a Rezoning and Design Review application with the City of Mesa. Our client is requesting to rezone the site to Light Industrial (LI) with a Planned Area Development (PAD) overlay and a Special Use Permit (SUP) for a service station. The project proposes a three-building industrial center with ancillary commercial uses at the intersection corner. The industrial buildings are consistent with the area's industrial zoning and overall development trends along Elliot Road. This development will create many employment opportunities and is ideally situated to provide commerce/manufacturing related employment uses. The proposed commercial uses support the nearby employment area and provides retail amenities and dining opportunities for employees and area residents. The conceptual site plan is attached to this letter.

This request is for development of a commercial and industrial development. The project proposes a three-building industrial center with ancillary commercial uses at the intersection corner. The industrial buildings are consistent with the area's industrial zoning and overall development trends along Elliot Road. This development will create many employment opportunities and is ideally situated to provide commerce/manufacturing related employment uses. The proposed commercial uses support the nearby employment area and provides retail amenities and dining opportunities for employees and area residents. The case number assigned to this project is ZON21-00540.