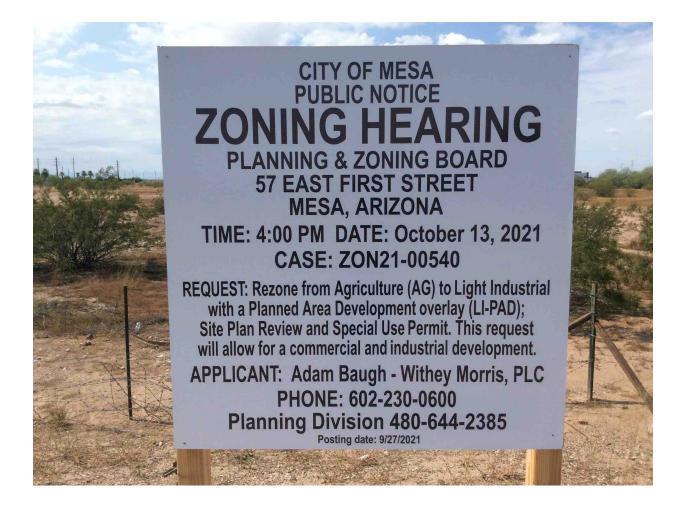

## **AFFIDAVIT OF PUBLIC POSTING**

To be submitted to the Planning Division by \_\_\_\_\_, 2021

Date: September 27th, 2021

I, Maria Hitt, being the owner or authorized agent for the zoning case below, do hereby affirm that I have posted the property related to ZON21-00540 (case number), on the <u>21th</u> day of <u>September</u>, 2021. The posting was in one place with one notice for each quarter mile of frontage along perimeter right-of-way so that the notices were visible from the nearest public right-of-way.

## SUBMIT PHOTOGRAPHS OF THE POSTINGS MOUNTED ON AN 8.5" BY 11" SHEET OF PAPER WITH THIS AFFIDAVIT.

Applicant's/Representative's signature:

SUBSCRIBED AND SWORN before me this \_\_\_\_ day of September , 2021