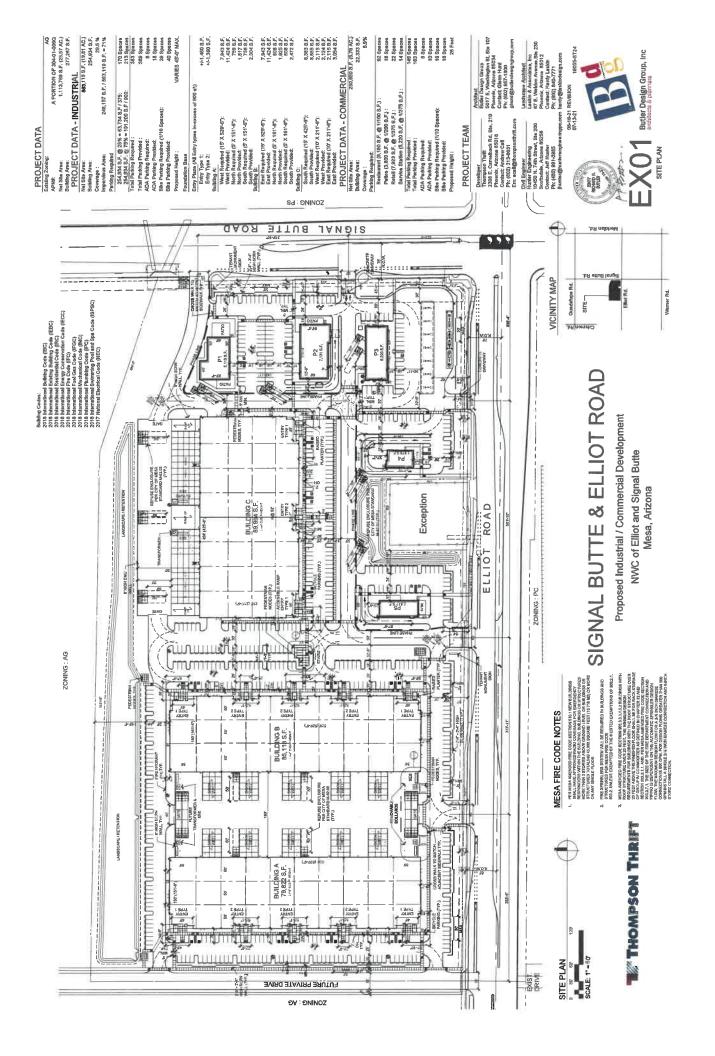

We wanted to inform you that we have filed a Rezoning and Design Review application with the City of Mesa. Our client is requesting to rezone the site to Light Industrial (LI) with a Planned Area Development (PAD) overlay and a Special Use Permit (SUP) for a service station. The project proposes a three-building industrial center with ancillary commercial uses at the intersection corner. The industrial buildings are consistent with the area's industrial zoning and overall development trends along Elliot Road. This development will create many employment opportunities and is ideally situated to provide commerce/manufacturing related employment uses. The proposed commercial uses support the nearby employment area and provides retail amenities and dining opportunities for employees and area residents. The conceptual site plan is attached to this letter.

This request is for development of a commercial and industrial development. The project proposes a three-building industrial center with ancillary commercial uses at the intersection corner. The industrial buildings are consistent with the area's industrial zoning and overall development trends along Elliot Road. This development will create many employment opportunities and is ideally situated to provide commerce/manufacturing related employment uses. The proposed commercial uses support the nearby employment area and provides retail amenities and dining opportunities for employees and area residents. The case number assigned to this project is ZON21-00540.