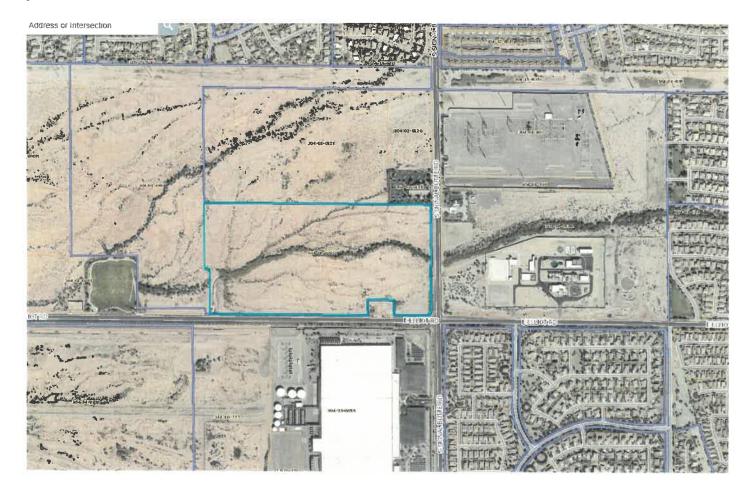

#### Notice of Project & Neighborhood Meeting

Dear Property Owner or Resident:

Our firm represents Thompson Thrift Retail Group, regarding a +/-25 acres of vacant land located at the northwest corner of Elliot Road and Signal Butte Road in Mesa (the "Property"), as shown on the enclosed map. The site is currently vacant and zoned Agriculture (AG).

SCOTTSDALE, AZ 85254

August 27, 2021

RE: Notice of Hearing ZON20-00447 & DRB20-00446 10630 E Pecos Road

Dear Property Owner or Resident:

Our firm represents Thompson Thrift Retail Group, regarding +/-25 acres of vacant land located at the northwest corner of Elliot Road and Signal Butte Road in Mesa (the "Property"), as shown on the enclosed map. The site is currently vacant and zoned Agriculture (AG). This request is for the development of a commercial center and industrial park. The case number assigned to this project is DRB 21-00547.

Dear Neighbor,

Our firm represents Thompson Thrift Retail Group, regarding a +/-25 acres of vacant land located at the northwest corner of Elliot Road and Signal Butte Road in Mesa. We have applied for a rezone from Agriculture (AG) to Light Industrial with a Planned Area Development overlay (LI-PAD); Site Plan Review and Special Use Permit for the property located within the 10500 to 10800 blocks of East Elliot Road (north side) and within the 3500 block of South Signal Butte Road (west side), as shown on the attached map.