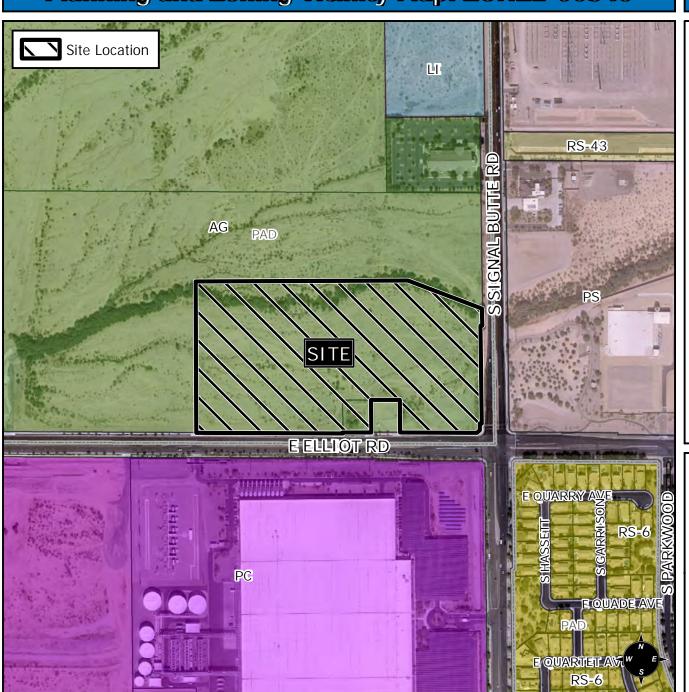

## Planning and Zoning Vicinity Map: ZON21-00540

## SITE / ADDRESS:

District 6. Within the 10500 to 10800 blocks of East Elliot Road (north side) and within the 3500 block of South Signal Butte Road (west side). Located on the northwest corner of Signal Butte Road and Elliot Road.  $(25.7 \pm \text{acres})$ 

## **REQUEST:**

Rezone from Agriculture (AG) to Light Industrial (LI) with a Planned Area Development (PAD) Overlay, Site Plan Review, and Special Use Permit. This request will allow for a commercial and industrial development.