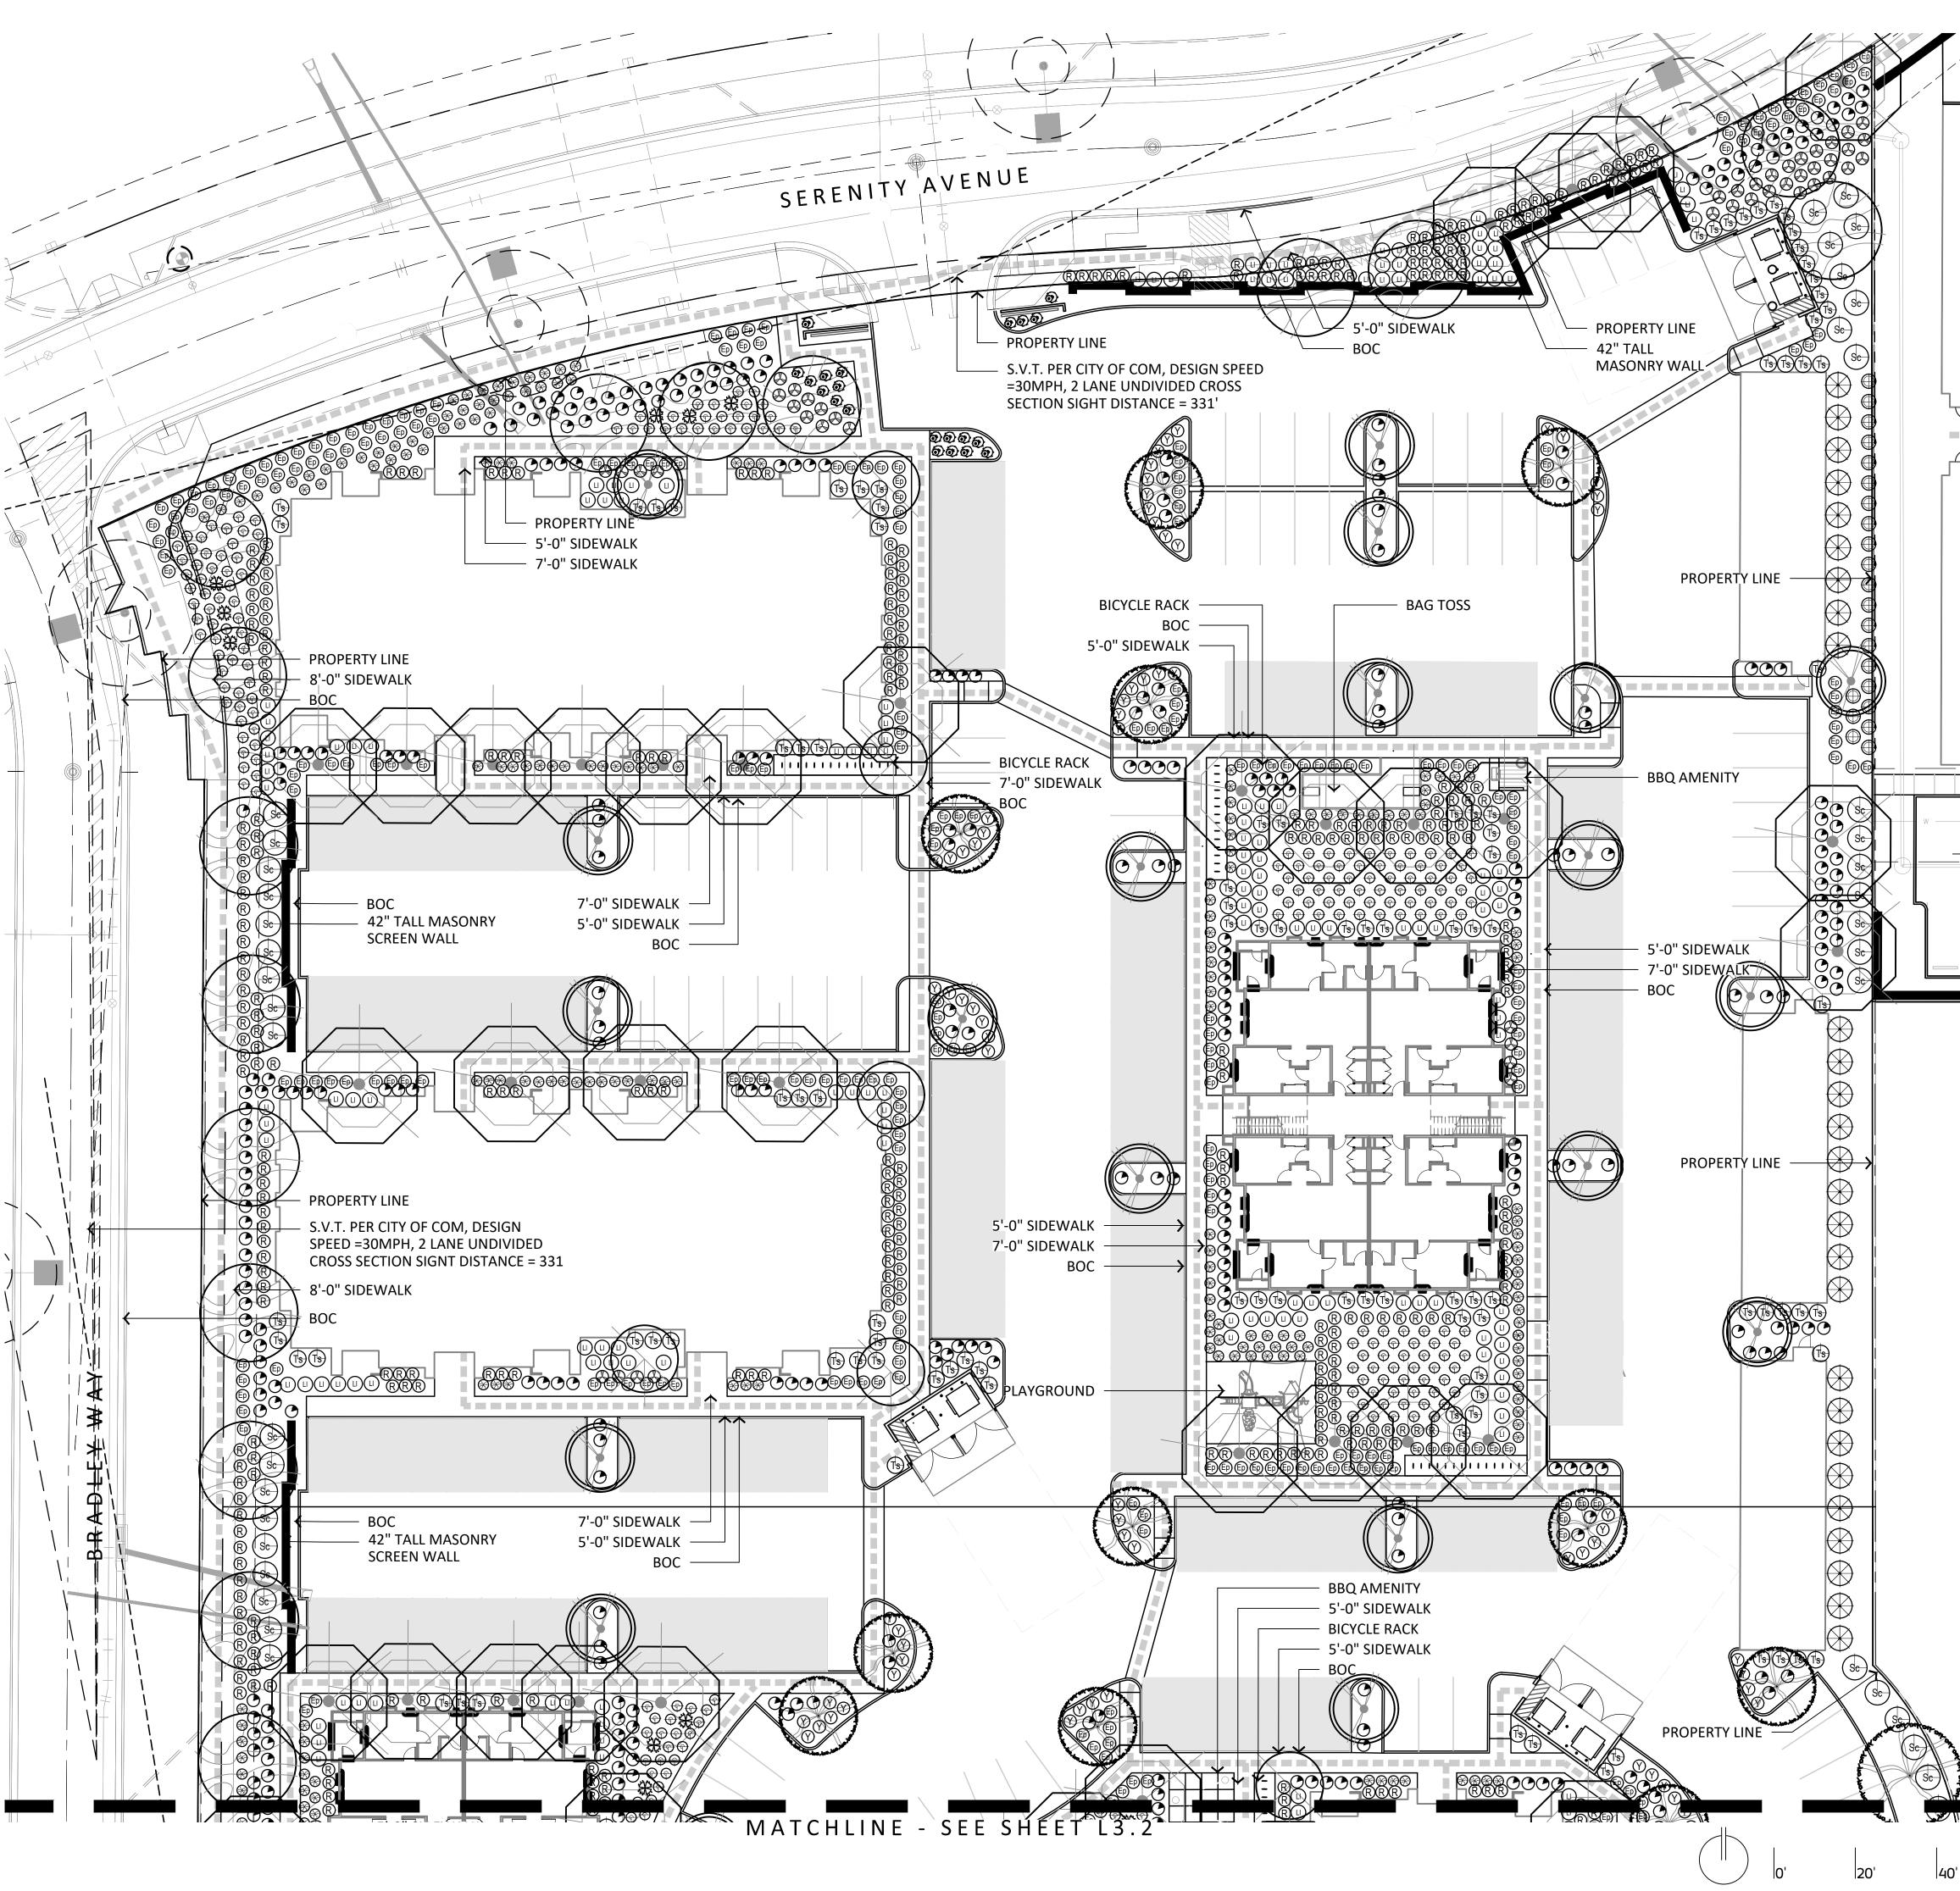

544 SI

SECTION 1903(6)(A), ZONING CODE 3. LOCATION OF ALL TREES IN SVT TO BE SURVEYED AND STAKED BY CONTRACTOR. ONCE STAKED, THE LOCATIONS ARE TO BE APPROVED BY CITY TRANSPORTATION DEPARTMENT PRIOR TO INSTALLATION. ALL TREES IAMETER OF LESS THAN LOCATED IN THE SVT ARE OF SPECIES THAT WHEN FULLY MATURE WILL HAVE A TRUNK 12". BY TIME OF SCHEDULED COMPLETION, ALL TREES IN SVT TO BE PRUNED TO 8'-0" AS MEASURED FROM TOP OF CURB OR SIDEWALK. TREES WITH CANOPY OVER PAVEMENT SHALL BE PRUNED TO 14'-0" AS MEASURED FROM THE HIGHEST POINT OF ADJACENT PAVEMENT. ALL TREES LOCATED WITHIN SVT TO BE 36" BOX AND STANDARD TRUNKS

4. ALL TREES AND SHRUBS LOCATED IN THE LINE-OF-SIGHT/SIGHT VISIBILITY TRIANGLES WILL BE MAINTAINED FOR A CLEAR AREA BETWEEN 3' AND 7'. 5. ALL BACKFLOW PREVENTERS 2" OR LARGER SHALL BE SCREENED WITH LANDSCAPE MATERIALS LOCATED WITHIN A 6' RADIUS OF THE BACKFLOW PREVENTER. ALL BACKFLOW PREVENT THAN 2" SHALL BE PLACED IN A

WIRE MESH BASKET AND PAINTED GREEN (CITY OF MESA HAS REQUESTED THE CHANGE TO GREEN TO DISCOURAGE THEFT.)

6. ALL LANDSCAPE MATERIAL INSTALLED SHALL BE MAINTAINED BY OWNER/OR LESSEE IN ACCORDANCE WITH THE APPROVED LANDSCAPE PLAN. 7. ALL TRACTS SHALL BE OWNED AND MAINTAINED BY THE HOMEOWNER'S ASSOCIATION.

NO TREES ARE TO BE PLANTED WITHIN 6'-0" OF ANY WATER METER BOX PER CITY OF MESA DETAILS M-49.01, M-103.2, AND M-103.3.

Pla

bu

Pla

erall

0

1:41

id. l

PARKING LOT LANDSCAPE UNCOVERED PARKING SF = 26,131 SF 1 TREE PER 2,300 SF REQUIRED = 26,131 / 2,300 = 12 TREES REQUIRED 22 TREES PROVIDED