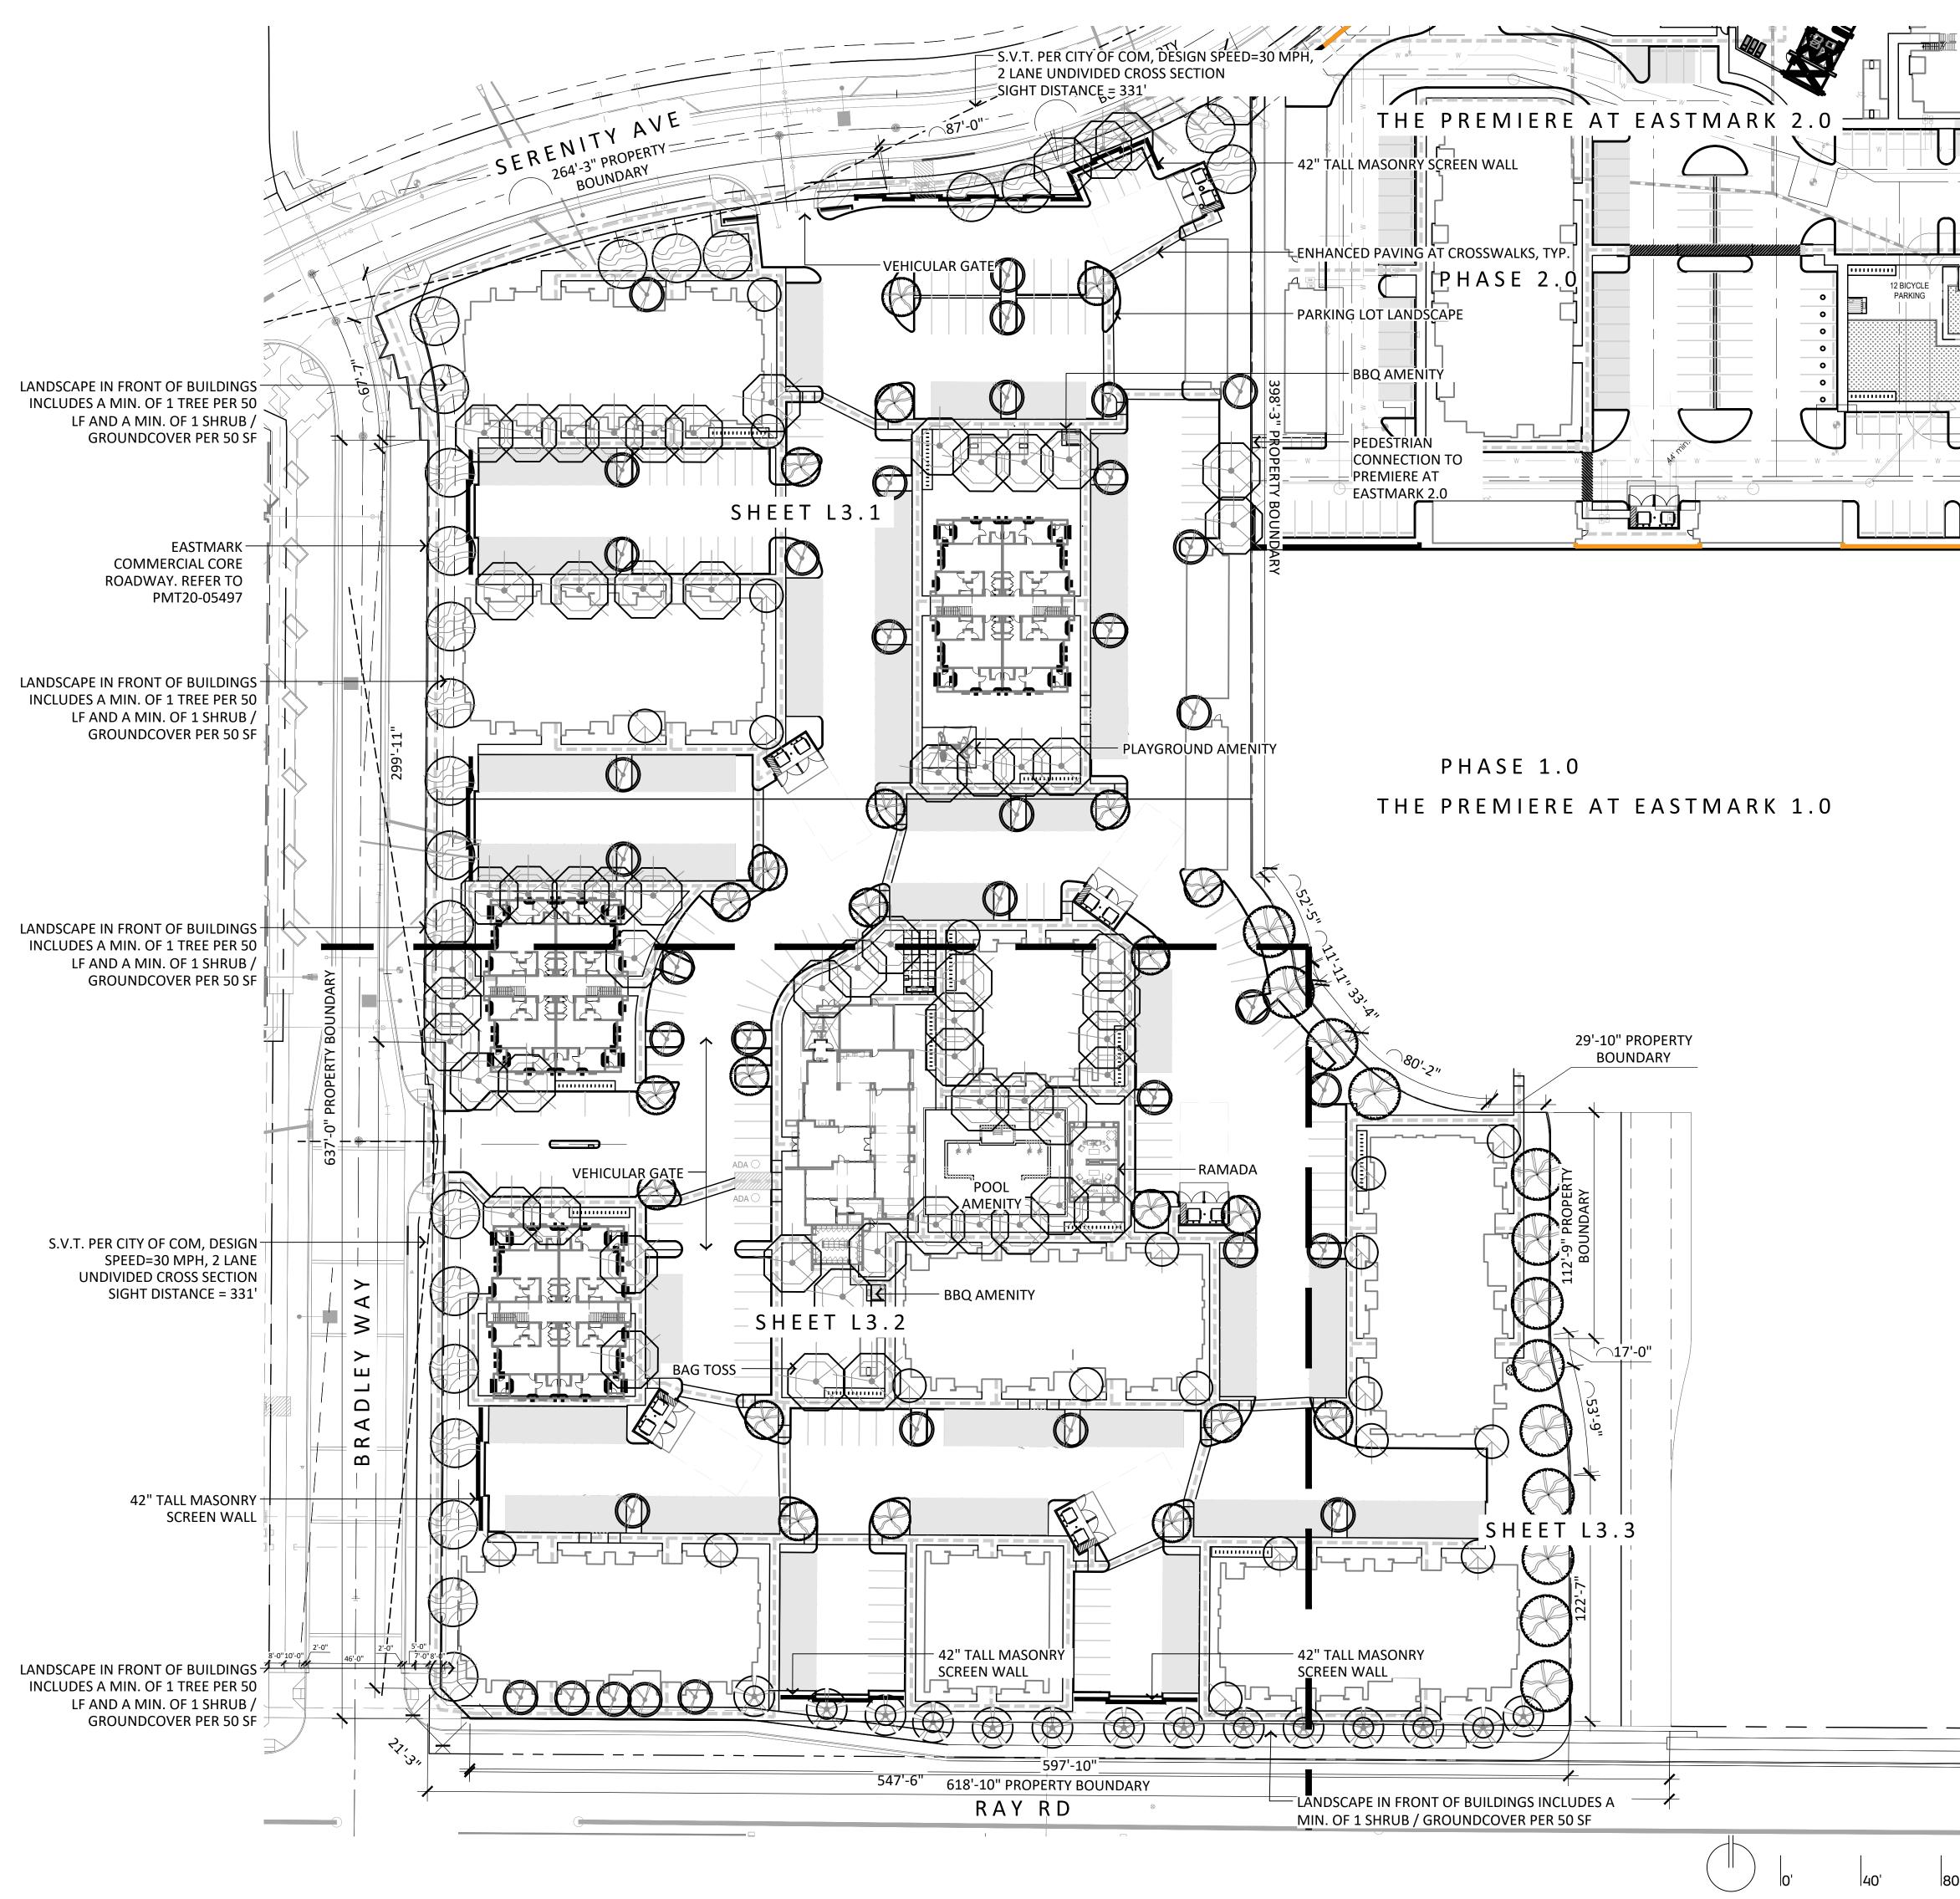

PARKING LOT LANDSCAPE UNCOVERED PARKING SF = 26,131 SF 1 TREE PER 2,300 SF REQUIRED = 26,131 / 2,300 = 12 TREES REQUIRED 22 TREES PROVIDED

217-002-19 project numbe sheet number

PARKING LOT LANDSCAPE UNCOVERED PARKING SF = 26,131 SF 1 TREE PER 2,300 SF REQUIRED = 26,131 / 2,300 = 12 TREES REQUIRED 22 TREES PROVIDED

RAY ROAD

PARKING LOT LANDSCAPE UNCOVERED PARKING SF = 26,131 SF 1 TREE PER 2,300 SF REQUIRED = 26,131 / 2,300 = 12 TREES REQUIRED 22 TREES PROVIDED

| <u>/2</u>                     |                                       |
|-------------------------------|---------------------------------------|
| 3                             |                                       |
| 4                             |                                       |
|                               |                                       |
| issued for                    |                                       |
| design dev. 🌑                 |                                       |
| permit set O<br>bid package O |                                       |
| construction                  |                                       |
|                               |                                       |
|                               |                                       |
| date issued                   | 08.23.202                             |
| date issued<br><br>scale      |                                       |
|                               | 1:2                                   |
| scale                         | 08.23.202<br><br>1:2<br><br>jd, l<br> |