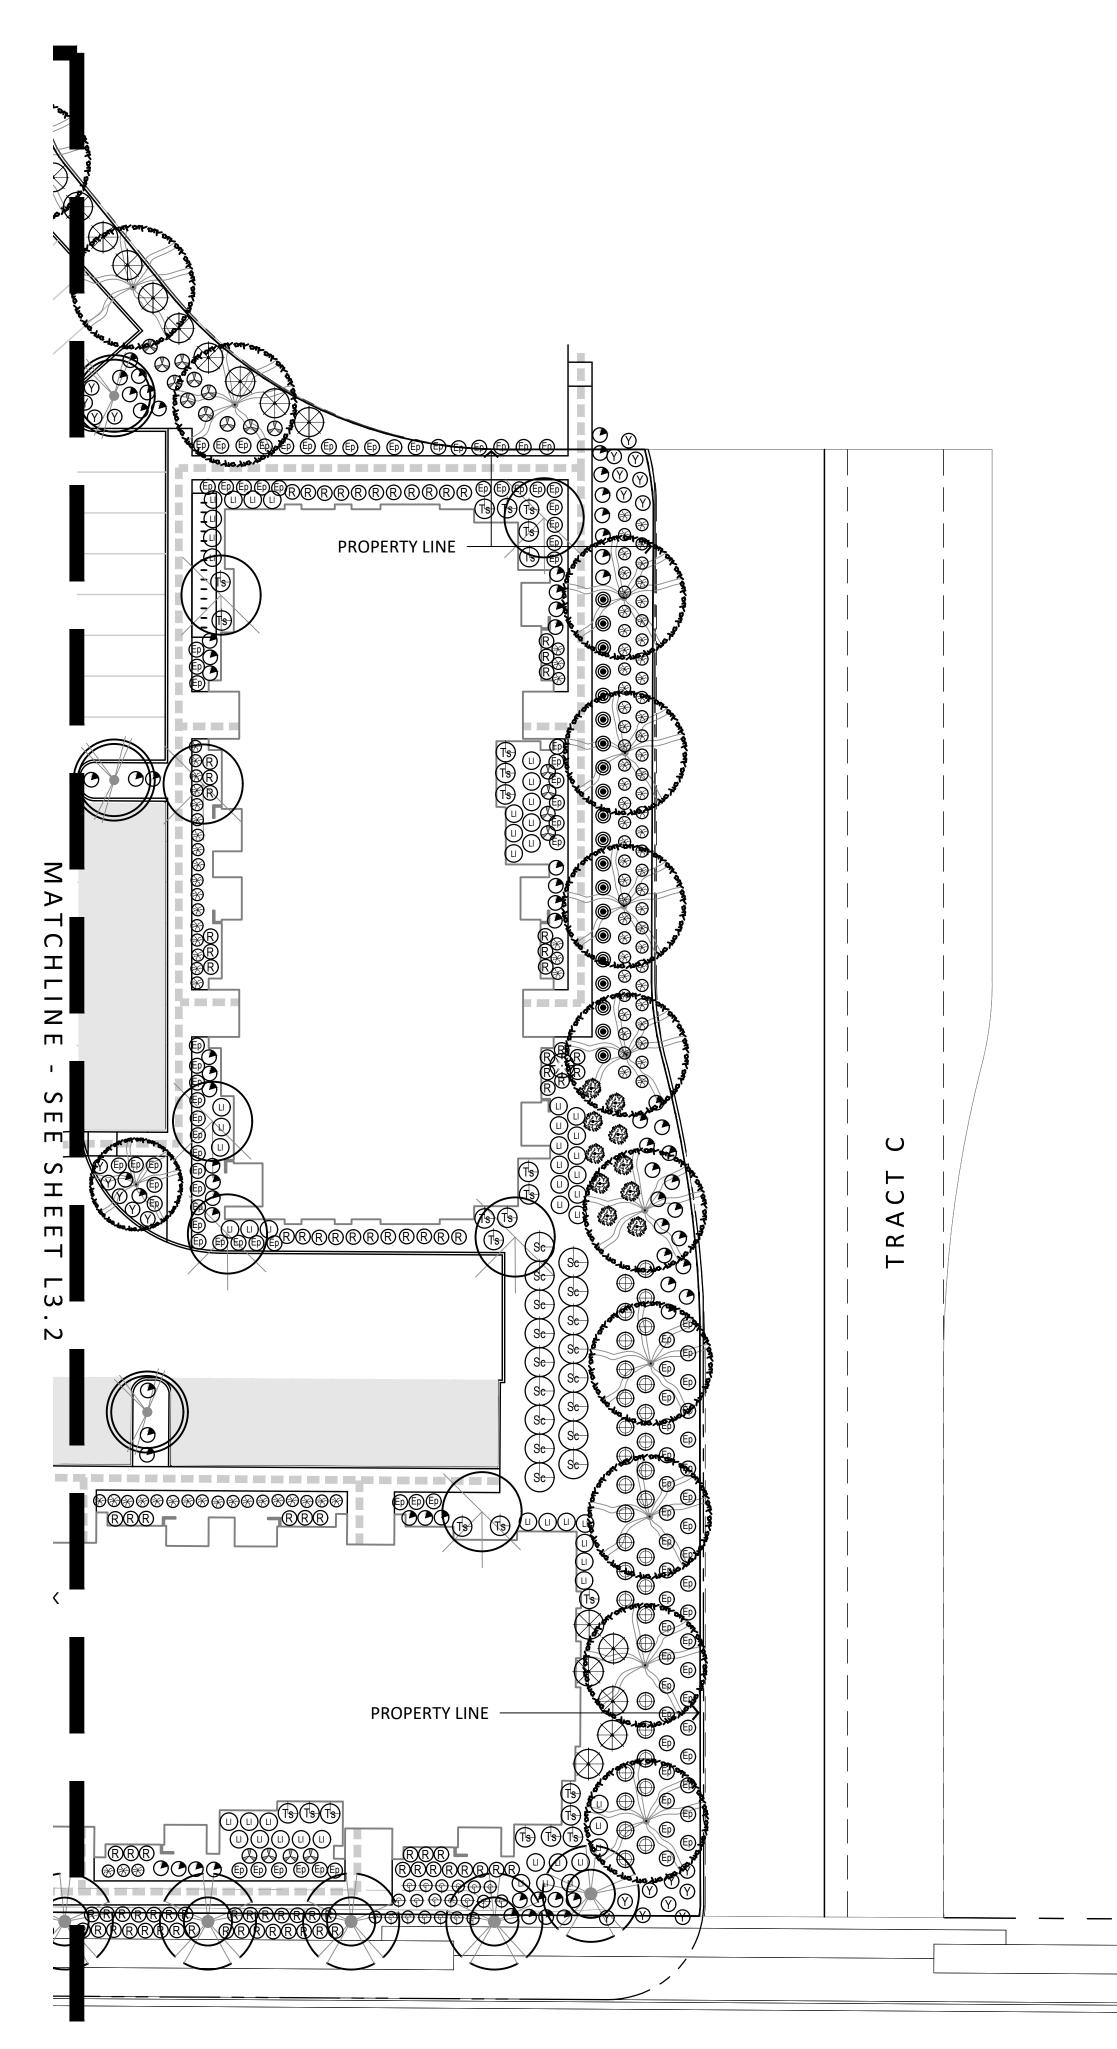

#### PLANT MATERIALS LEGEND

| Trees                             | Size    | Quantity |
|-----------------------------------|---------|----------|
|                                   |         |          |
| Acacia aneura                     | -       | 36       |
| Mulga Acacia                      | -       |          |
| Chitalpa tashkinensis             | -       | 21       |
| Chitalpa                          | -       |          |
| Parkinsonia hyb.                  | 24" box | 35       |
| 'Desert Museum' Palo Verde        |         |          |
| Pistacia atlantica x intergerrima | 24" box | 24       |
| Red Push Pistache                 |         |          |
| Prosopis hybrid                   | 15 gal. | 14       |
| Thornless Mesquite                |         |          |
| Quercus virginiana                | 24" box | 63       |
| 'Cathedral' Oak                   |         |          |

## PCS Development LLC

8802 E. Diamond Rim Dr. Scottsdale, AZ 85255

|                                 | Future Lourse Chaudha             | Cine        | Overstitu |              | Crevendeeven                | Cina                                         | 0        |
|---------------------------------|-----------------------------------|-------------|-----------|--------------|-----------------------------|----------------------------------------------|----------|
|                                 | Extra Large Shrubs                | Size        | Quantity  |              | Groundcovers                |                                              | Quantity |
| (Ts)                            | Tecoma stans                      |             |           | Ep           | Eremophila prostrata 'Outba |                                              |          |
| Ú<br>Í                          | Yellow Tecoma Stans               | 5 gal.      | 237       | Ŭ            | Outback Sunrise Eremophila  | 1 gal                                        | 745      |
| $\Delta$                        | Vauquelinia californica           |             |           | $(\Upsilon)$ | Lantana sp.                 |                                              |          |
| $\langle \! \rangle \! \rangle$ | Arizona Rosewood                  | 5 gal.      | 43        | Ċ            | 'New Gold' Lantana          | 1 gal.                                       | 136      |
|                                 | Large Shrubs                      | Size        | Quantity  | <u> </u>     | Setcreasea pallida          |                                              |          |
|                                 | Leucophyllum langmaniae 'Lyn      | n's Legacy  | 1         | •            | Purple Heart                | 1 gal.                                       | 2        |
| U                               | Lynn's Legacy Sage                | 5 gal.      | 422       |              | Cacti/ Accents              | Size                                         | Quantity |
| $( \uparrow)$                   | Simmondsia Chinensis              |             |           | (  )         | Agave vilmoriniana          |                                              |          |
| Se                              | Jojoba                            | 5 gal.      | 84        | V<br>V       | Octopus Agave               | 15 gal.                                      | 1        |
|                                 | Medium Shrubs                     | Size        | Quantity  | 6            | Bouteloua gracilis          |                                              |          |
|                                 | Callistemon citrinus 'Little John | 1           |           | $\Phi$       | Blond Ambition              | 1 gal                                        | 539      |
| G                               | Little John                       | 5 gal.      | 638       | 5            | Echinocereus grusonii       |                                              |          |
| ~                               | Ruellia brittoniana               | U U         |           | 0            | Golden Barrel               | 5 gal.                                       | 82       |
| ${\Bbb R}$                      | Ruellia                           | 1 gal.      | 811       |              | Fouquieria splendens        |                                              |          |
|                                 | Small Shrubs                      | Size        | Quantity  | V            | Ocotillo                    | 8 cane                                       | min. 14  |
| 0                               | Russellia equistiformis           |             |           |              | Hesperaloe funifera         |                                              |          |
| ۲                               | Coral Fountain                    | 1 gal.      | 43        | $\bigcirc$   | Giant Hesperaloe            | 5 gal                                        | 67       |
|                                 | Inerts                            | - 8***      | Quantity  | ~            | Hesperaloe parviflora       | C                                            |          |
| No                              | Decomposed Granite 3" Min         | us          |           | $\bigotimes$ | 'Brakelights' Red Yucca     | 3 gal.                                       | 452      |
| Symbol                          | Express Carmel - See Detail 1     | Sheet I 7   | 179 298   | < fm         | Hesperaloe sp. Pink Parade  | U                                            |          |
|                                 | Turf- Mid-Iron Sod                | , oneet 2,  | 1273)230  | $\mathbb{O}$ | Pink Parade Hesperaloe      | 3 gal.                                       | 115      |
| • • • •                         | See Detail 3, Sheet L7.2          |             |           | and the      | Opuntia santa rita          | - 0-                                         | -        |
|                                 | Concrete Header Standard Co       | olor and Fi | nich      |              | Purple Prickly Pear         | 5 gal                                        | 10       |
|                                 | See Detail 2, Sheet L7.2          |             | 111511    |              | Stenocereus thurberi        | 0.900                                        |          |
|                                 | Artificial Turf                   |             |           | æ            |                             | Arm, 4' I                                    | Min 35   |
|                                 |                                   |             |           |              |                             | <i>,</i> ,,,,,,,,,,,,,,,,,,,,,,,,,,,,,,,,,,, |          |
| ~ / _ ]                         | Wood Fiber                        |             |           |              |                             |                                              |          |
| $\leq \sqrt{2}$                 |                                   |             |           |              |                             |                                              |          |

#### PLANT MATERIALS LEGEND Quantity

Extra Large Shrubs

| Trees                             | Size    | Quantity |
|-----------------------------------|---------|----------|
|                                   |         |          |
| Acacia aneura                     | -       | 36       |
| Mulga Acacia                      | -       |          |
| Chitalpa tashkinensis             | -       | 21       |
| Chitalpa                          | -       |          |
| Parkinsonia hyb.                  | 24" box | 35       |
| 'Desert Museum' Palo Verde        |         |          |
| Pistacia atlantica x intergerrima | 24" box | 24       |
| Red Push Pistache                 |         |          |
| Prosopis hybrid                   | 15 gal. | 14       |
| Thornless Mesquite                |         |          |
| Quercus virginiana                | 24" box | 63       |
| 'Cathedral' Oak                   |         |          |
|                                   |         |          |

### PLANT MATERIALS LEGEND

| Trees                             | Size    | Quantity |
|-----------------------------------|---------|----------|
|                                   |         |          |
| Acacia aneura                     | -       | 36       |
| Mulga Acacia                      | -       |          |
| Chitalpa tashkinensis             | -       | 21       |
| Chitalpa                          | -       |          |
| Parkinsonia hyb.                  | 24" box | 35       |
| 'Desert Museum' Palo Verde        |         |          |
| Pistacia atlantica x intergerrima | 24" box | 24       |
| Red Push Pistache                 |         |          |
| Prosopis hybrid                   | 15 gal. | 14       |
| Thornless Mesquite                |         |          |
| Quercus virginiana                | 24" box | 63       |
| 'Cathedral' Oak                   |         |          |
|                                   |         |          |

#### PLANT MATERIALS LEGEND Size Quantity

| Trees                             | Size    | Quantity |
|-----------------------------------|---------|----------|
|                                   |         |          |
| Acacia aneura                     | -       | 36       |
| Mulga Acacia                      | -       |          |
| Chitalpa tashkinensis             | -       | 21       |
| Chitalpa                          | -       |          |
| Parkinsonia hyb.                  | 24" box | 35       |
| 'Desert Museum' Palo Verde        |         |          |
| Pistacia atlantica x intergerrima | 24" box | 24       |
| Red Push Pistache                 |         |          |
| Prosopis hybrid                   | 15 gal. | 14       |
| Thornless Mesquite                |         |          |
| Quercus virginiana                | 24" box | 63       |
| 'Cathedral' Oak                   |         |          |
|                                   |         |          |