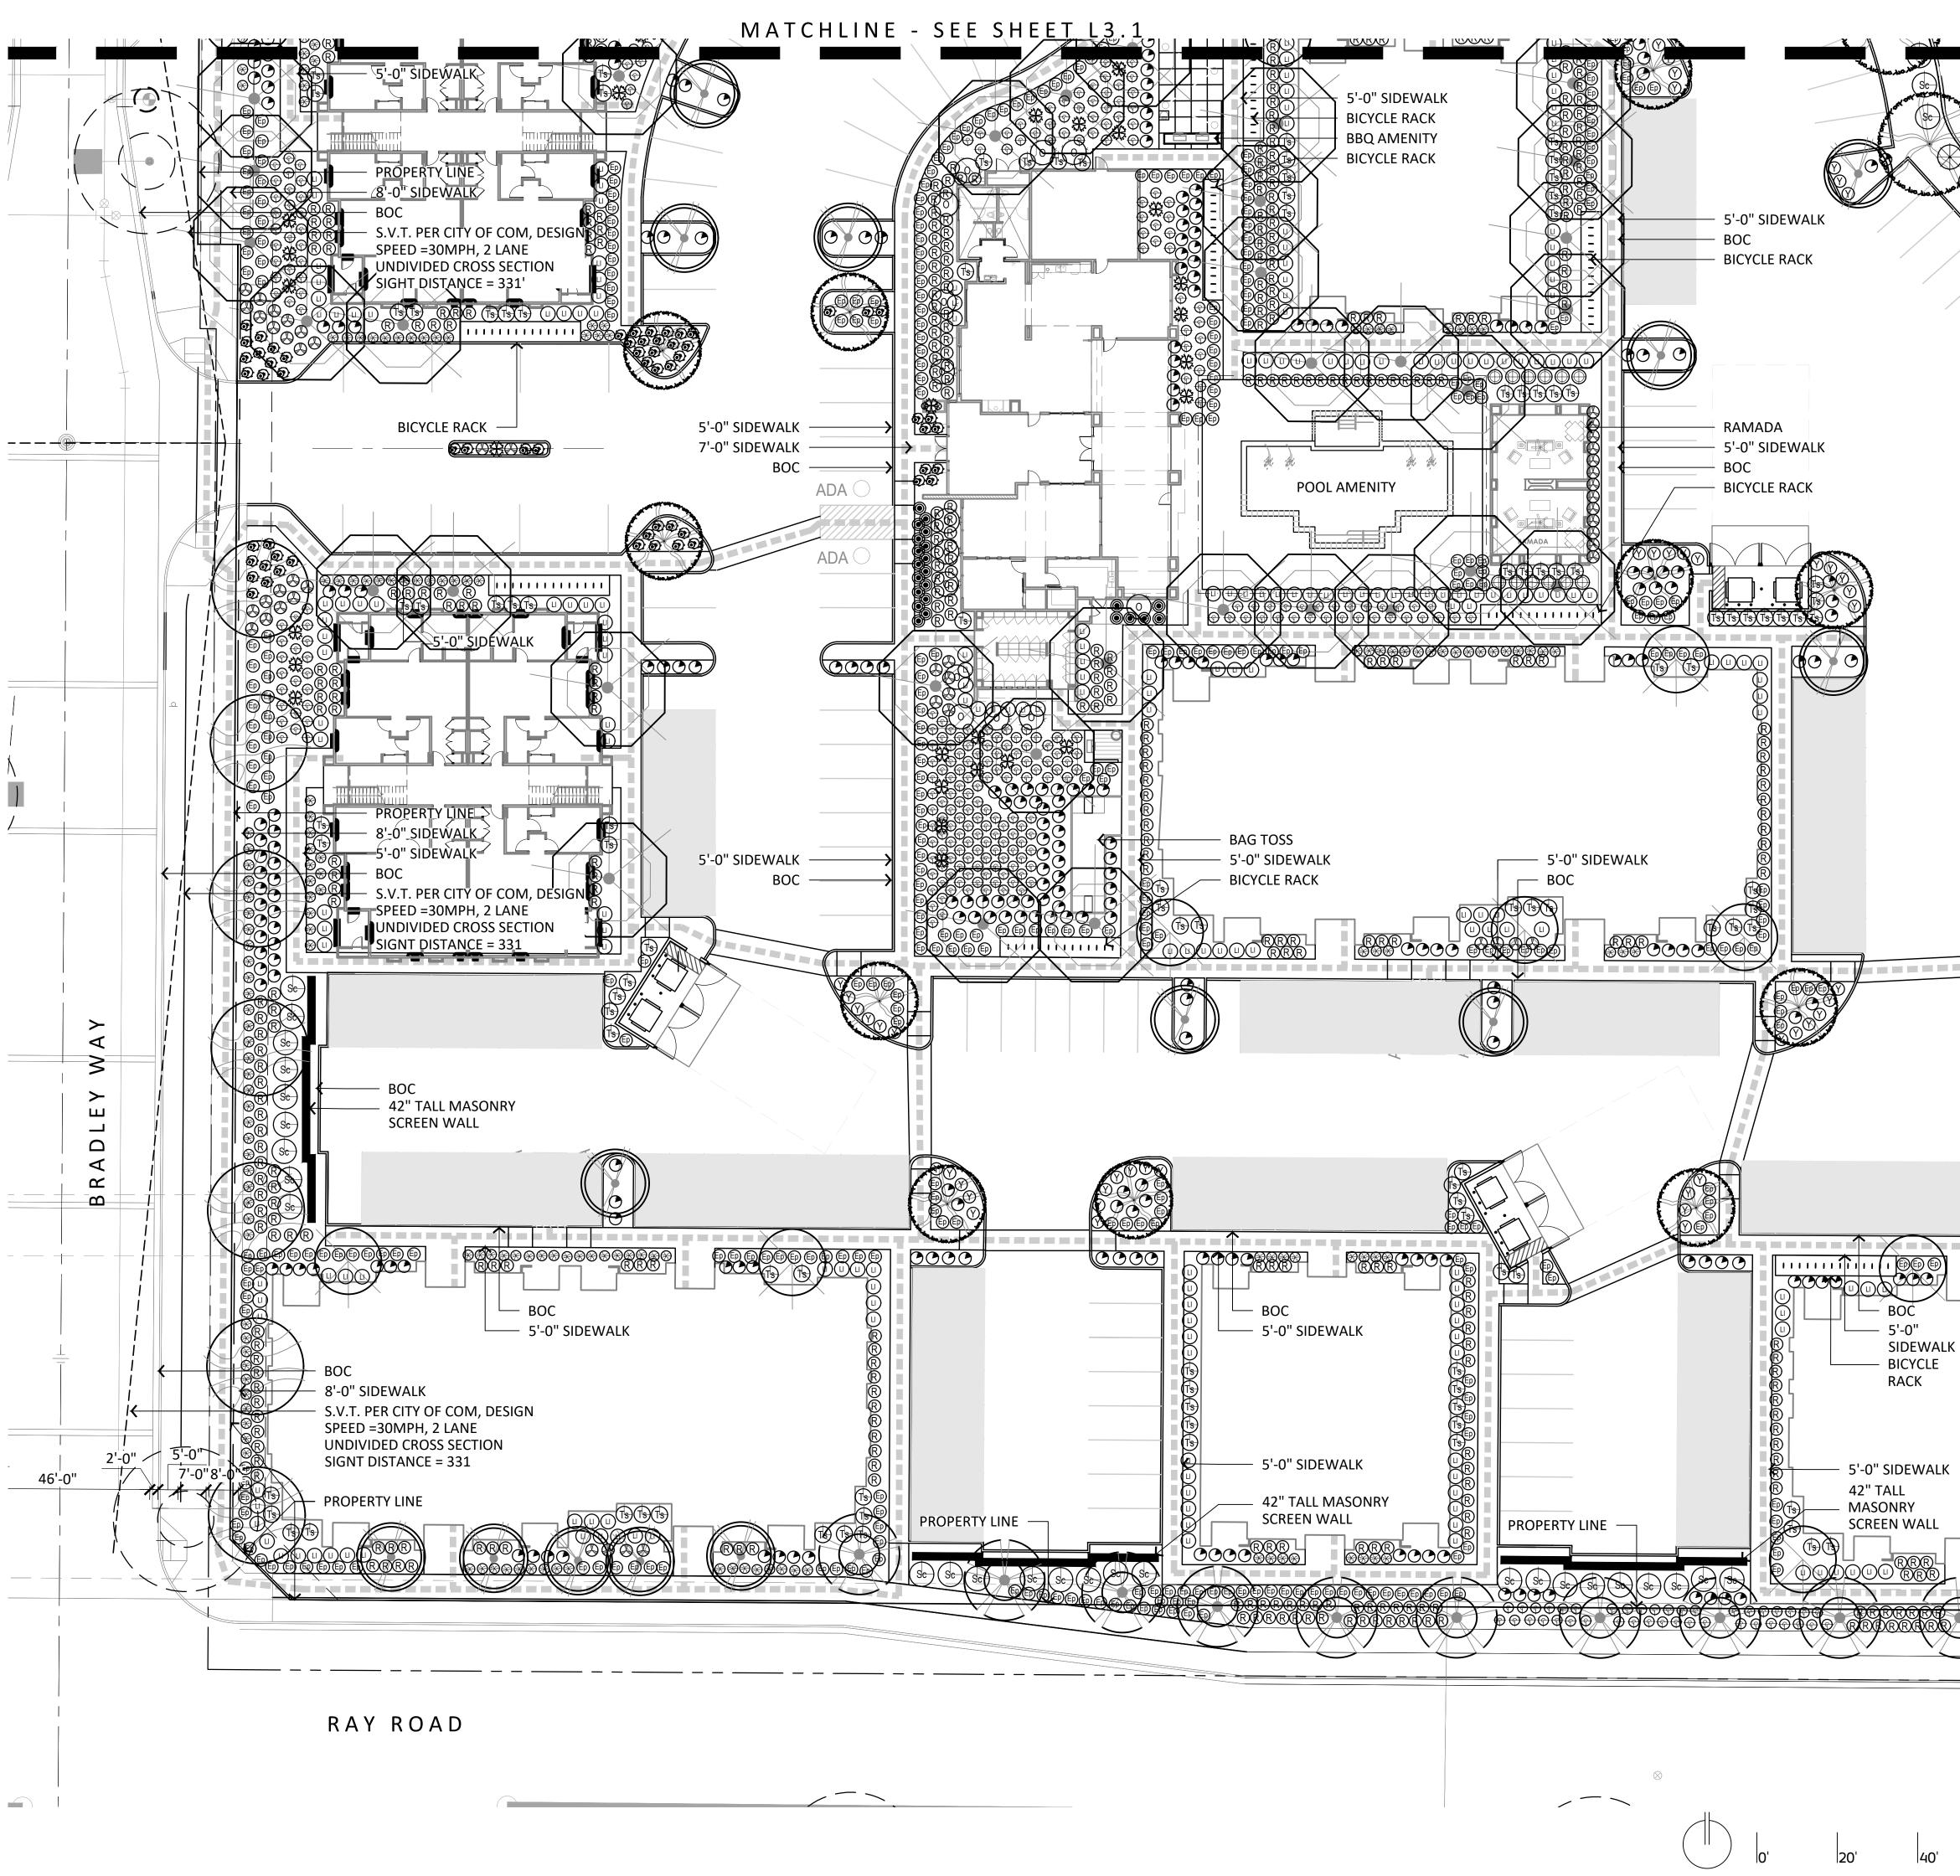

PARKING LOT LANDSCAPE UNCOVERED PARKING SF = 26,131 SF 1 TREE PER 2,300 SF REQUIRED = 26,131 / 2,300 = 12 TREES REQUIRED 22 TREES PROVIDED

217-002-19 project numbe sheet number

PARKING LOT LANDSCAPE UNCOVERED PARKING SF = 26,131 SF 1 TREE PER 2,300 SF REQUIRED = 26,131 / 2,300 = 12 TREES REQUIRED 22 TREES PROVIDED

RAY ROAD

PARKING LOT LANDSCAPE UNCOVERED PARKING SF = 26,131 SF 1 TREE PER 2,300 SF REQUIRED = 26,131 / 2,300 = 12 TREES REQUIRED 22 TREES PROVIDED

| <u>/2</u>                     |                                       |
|-------------------------------|---------------------------------------|
| 3                             |                                       |
| 4                             |                                       |
|                               |                                       |
| issued for                    |                                       |
| design dev. 🌑                 |                                       |
| permit set O<br>bid package O |                                       |
| construction                  |                                       |
|                               |                                       |
|                               |                                       |
| date issued                   | 08.23.202                             |
| date issued<br><br>scale      |                                       |
|                               | 1:2                                   |
| scale                         | 08.23.202<br><br>1:2<br><br>jd, l<br> |