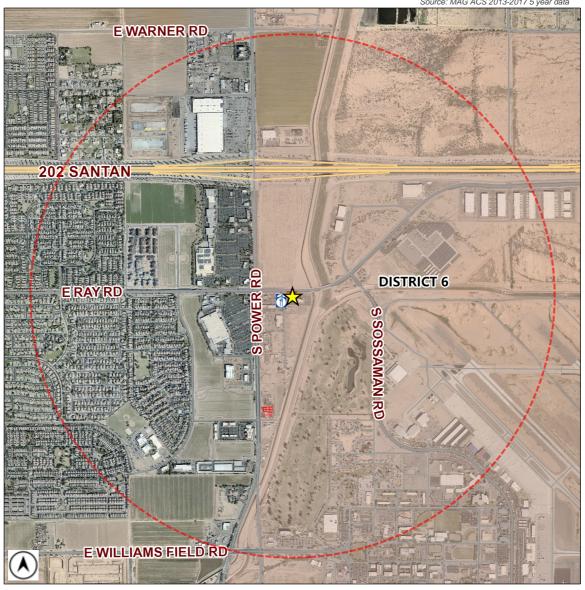

**Requesting Approval:** 

 $\Rightarrow$ 

**COURTYARD BY MARRIOTT MESA** 

6907 E RAY RD

License Type: BEER & WINE STORE (PEND)
License Number: LICA21-03317

Estimated Population (1 Mile): **6092** Source: MAG ACS 2013-2017 5 year data