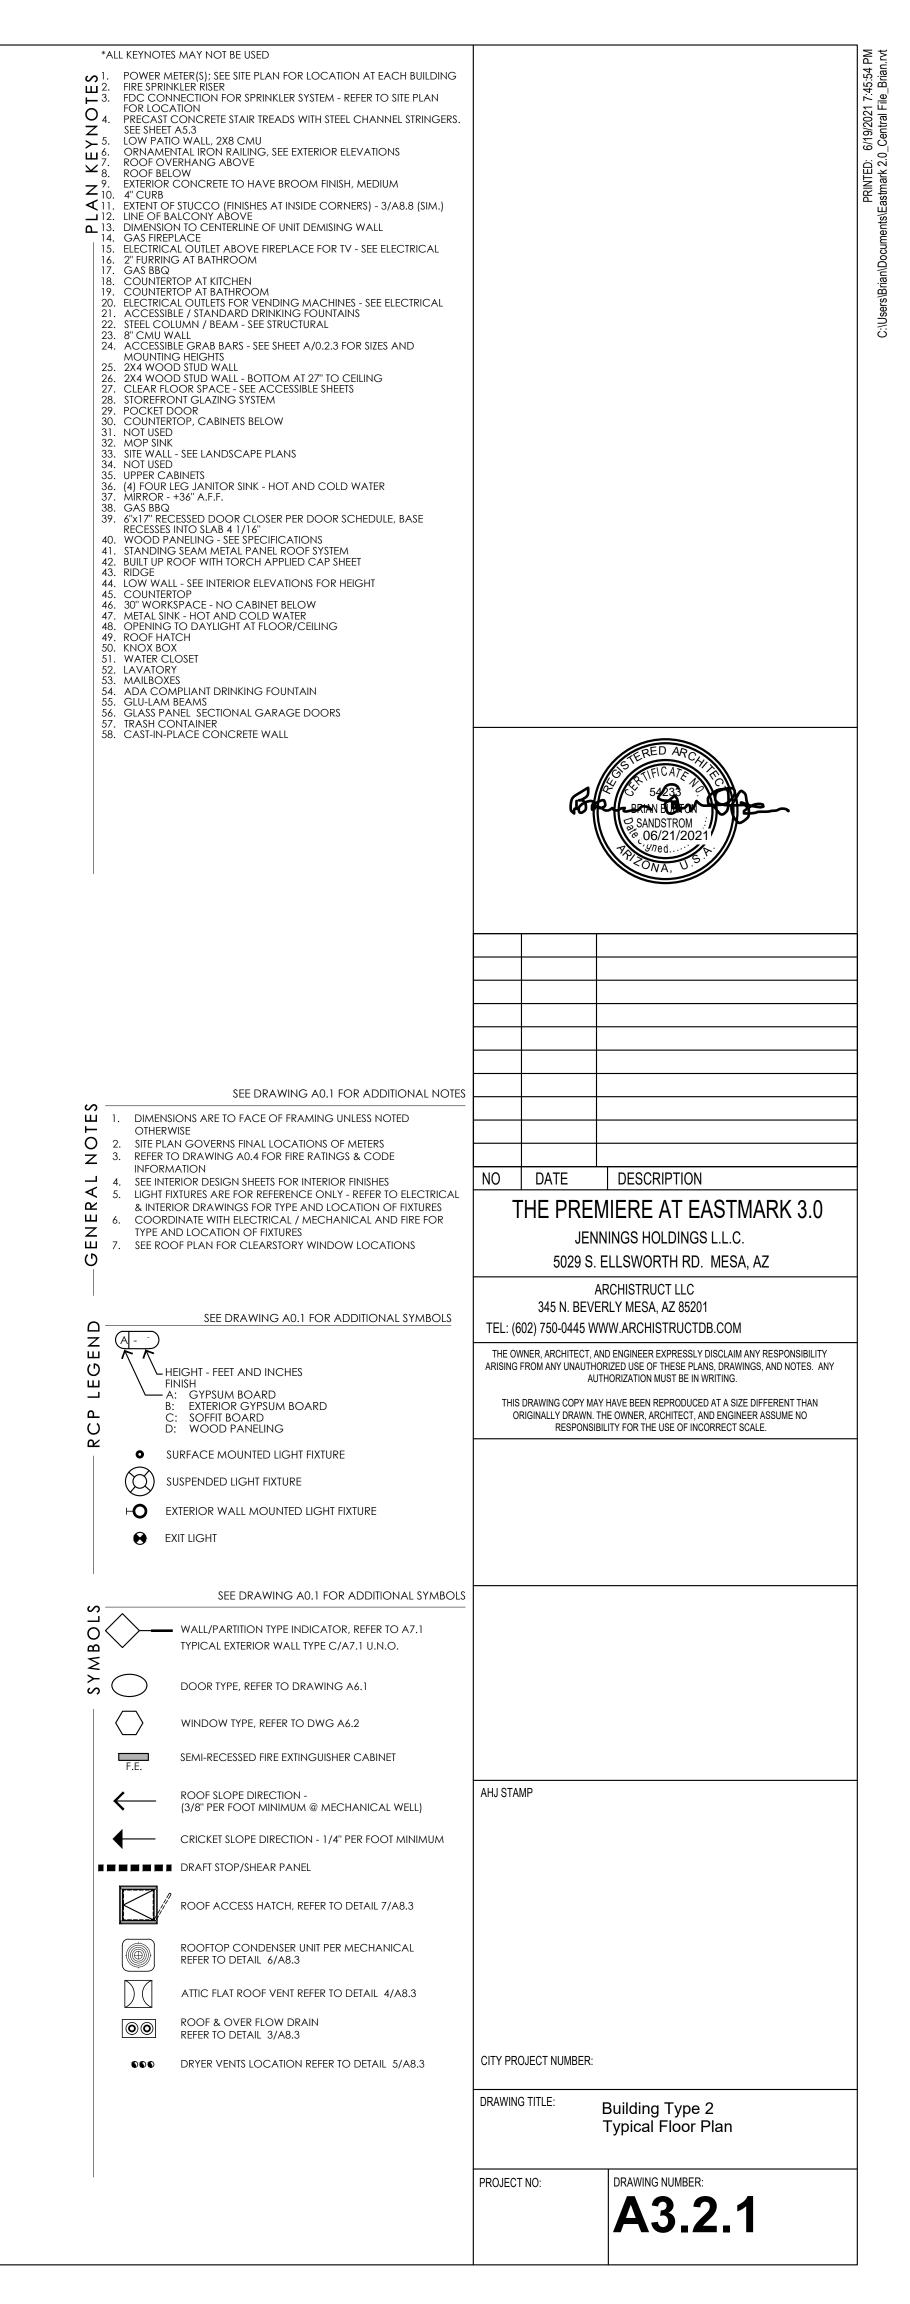

| DELETIONS:              |         | ALL               | KEYNOTES MAY NOT BE USED                                                                       |                                                         |                                                                                                                                                                                             | I0:29             |
|-------------------------|---------|-------------------|------------------------------------------------------------------------------------------------|---------------------------------------------------------|---------------------------------------------------------------------------------------------------------------------------------------------------------------------------------------------|-------------------|
| OUND.<br>PLACED         | ш       | 3.                | STANDING SEAM METAL PANE                                                                       | EDULE FOR FINISH AND COLOR<br>EL ROOF SYSTEM            |                                                                                                                                                                                             | 6/18/2021 6:10:29 |
|                         | 0<br>Z  | 5.                | METAL FASCIA - PAINT PER CO<br>METAL AWNING - REFER TO DI<br>SCHEDULE<br>STEEL COLUMNS / BEAMS | DLOR SCHEDULE<br>ETAILS SHEET A8.7 AND COLOR            |                                                                                                                                                                                             |                   |
|                         | KΕΥ     | 7.                | ALUMINUM STOREFRONT SYST<br>PARAPET WALL WITH PARAPET                                          |                                                         |                                                                                                                                                                                             | PRINTED:          |
|                         | TION    | 11.               | CAST-IN-PLACE CONCRETE - 1<br>STEEL GUARDRAIL - WITH DEC<br>REFER TO COLOR SCHEDULE            | ORATIVE STEEL SHEET PANEL -                             |                                                                                                                                                                                             |                   |
|                         | ΕVΑ     | 13.<br>14.<br>15. | STUCCO CONTROL JOINT - SE<br>FOAM POP-OUT<br>FOAM POP-OUT AT WINDOW<br>CHIMNEY                 | SILL                                                    |                                                                                                                                                                                             |                   |
|                         |         | 16.<br>17.<br>18. | GARAGE DOOR/ ROLLING SH                                                                        | HUTTER<br>O MATCH WALL WHERE OCCURS                     |                                                                                                                                                                                             |                   |
|                         |         | 20.<br>21.<br>22. | DOOR - PER PLAN<br>DECORATIVE METAL EYEBROV<br>AWNING STEEL SUPPORT ROD                        |                                                         |                                                                                                                                                                                             |                   |
|                         |         | 24.<br>25.        | FABRIC SHADE<br>CONCRETE WINDOW SILL<br>STANDING SEAM METAL ROO<br>PAINTED STEEL BEAM          | FING                                                    |                                                                                                                                                                                             |                   |
|                         |         | 27.<br>28.<br>29. | FASCIA FINISH<br>CONTROL JOINT<br>DECORATIVE METAL GUARDR                                      | AIL                                                     |                                                                                                                                                                                             |                   |
|                         |         | 30.               | FOAM CHAIR RAIL POP OUT                                                                        |                                                         |                                                                                                                                                                                             |                   |
|                         |         |                   |                                                                                                |                                                         |                                                                                                                                                                                             |                   |
|                         |         |                   |                                                                                                |                                                         |                                                                                                                                                                                             |                   |
|                         |         |                   |                                                                                                |                                                         |                                                                                                                                                                                             |                   |
|                         | TES     |                   | PAINT ALL VENTS, FLASHING, N                                                                   |                                                         |                                                                                                                                                                                             |                   |
|                         | 0       |                   | ADJACENT BUILDING COLOR<br>STUCCO TEXTURE IS GUN DASI                                          | U.N.O.                                                  |                                                                                                                                                                                             |                   |
|                         |         | 3.                | GEN. CONTRACTOR.<br>VERIFY ALL FINISHES WITH GEN                                               |                                                         | CS ERED ARCHIER                                                                                                                                                                             |                   |
|                         | G E N E | 4.                | APPLICATION<br>VERIFY ALL COLOR SELECTION<br>OWNER PRIOR TO APPLICATIC                         | IS WITH COLORED ELEVATIONS & DN.                        | BRIAN BURTON                                                                                                                                                                                |                   |
|                         | -       | 5.                | ALL PAINT COLOR CHANGES T<br>CORNERS ONLY                                                      | TO TERMINATE ON INSIDE                                  | 9 gne07/26/2021                                                                                                                                                                             |                   |
|                         |         |                   | ROOFING SHALL BE INSTALLED<br>W/MANUFACTURER'S SPECIFIC<br>PROVIDE SEALANT AT ALL STUC         | CATIONS.                                                | ONA, C                                                                                                                                                                                      |                   |
|                         |         | 8.                | ALL CONTROL JOINTS & REVE/<br>CORNERS ONLY                                                     |                                                         |                                                                                                                                                                                             |                   |
|                         |         |                   | HORIZONTAL GROUT LINES TO<br>VERTICAL GROUT LINES TO BE                                        |                                                         |                                                                                                                                                                                             |                   |
|                         |         | 11.               | ANTI-GRAFFITI COATING AT CI<br>COATING TO EXTEND UP TO 21                                      | MU WALLS/VENEER (@ BUILDINGS<br>ND FINISH FLOOR)        |                                                                                                                                                                                             |                   |
|                         |         |                   | ALL EXTERIOR MISC. METALS TO<br>POWDER COATED AS PER OW                                        |                                                         |                                                                                                                                                                                             |                   |
|                         | ULE     |                   | COLOR S<br>(STUCCO TEXTURI                                                                     |                                                         |                                                                                                                                                                                             |                   |
|                         | HED     |                   |                                                                                                | COLOR/ FINISH                                           | 7/26/2021 CITY REVIEW (P&Z)                                                                                                                                                                 |                   |
|                         | r<br>SC |                   | STUCCO COLOR 1                                                                                 | DE6213 - FINE GRAIN                                     | NO DATE DESCRIPTION<br>THE PREMIERE AT EASTMARK 3.0                                                                                                                                         |                   |
|                         | 0101    | В                 | STUCCO COLOR 2                                                                                 | COLOR: DUNN EDWARDS<br>DE6214 PIGEON GRAY               | JENNINGS HOLDINGS L.L.C.                                                                                                                                                                    |                   |
|                         | С<br>М  | С                 | STUCCO COLOR 3                                                                                 | COLOR: DUNN EDWARDS<br>DE6378 JET                       | 5029 S. ELLSWORTH RD. MESA, AZ<br>ARCHISTRUCT LLC                                                                                                                                           |                   |
|                         | ERIO    |                   | STUCCO COLOR 4                                                                                 | COLOR: DUNN EDWARDS                                     | 345 N. BEVERLY MESA, AZ 85201<br>TEL: (602) 750-0445 WWW.ARCHISTRUCTDB.COM                                                                                                                  |                   |
|                         | EXT     |                   |                                                                                                | DE6376 LOOKING GLASS                                    | THE OWNER, ARCHITECT, AND ENGINEER EXPRESSLY DISCLAIM ANY RESPONSIBILITY<br>ARISING FROM ANY UNAUTHORIZED USE OF THESE PLANS, DRAWINGS, AND NOTES. ANY<br>AUTHORIZATION MUST BE IN WRITING. |                   |
|                         |         | E                 | METAL FASCIA/ BALCONY<br>FACE/ STEEL COLUMN                                                    | ANODIZED BRONZE                                         | THIS DRAWING COPY MAY HAVE BEEN REPRODUCED AT A SIZE DIFFERENT THAN<br>ORIGINALLY DRAWN. THE OWNER, ARCHITECT, AND ENGINEER ASSUME NO<br>RESPONSIBILITY FOR THE USE OF INCORRECT SCALE.     |                   |
|                         |         | F                 | HORIZONTAL METAL<br>SIDING                                                                     | COLOR TO MATCH:<br>DUNN EDWARDS<br>DE6376 LOOKING GLASS |                                                                                                                                                                                             |                   |
|                         |         | G                 | STANDING SEAM METAL                                                                            | COLOR TO MATCH:<br>DUNN EDWARDS<br>DE6376 LOOKING GLASS |                                                                                                                                                                                             |                   |
|                         |         | Н                 | CMU WALL/ VENEER                                                                               | SANDBLASTED NATURAL<br>GREY FINISH                      |                                                                                                                                                                                             |                   |
|                         |         | IJ                | RAILINGS / STAIRS                                                                              | DUNN EDWARDS<br>DE6378 - JET                            |                                                                                                                                                                                             |                   |
|                         |         | К                 | WINDOW FRAMES/<br>METAL AWNINGS                                                                | ANODIZED BRONZE                                         |                                                                                                                                                                                             |                   |
|                         |         |                   | GLU-LAM BEAMS                                                                                  | CLEAR VARNISH                                           |                                                                                                                                                                                             |                   |
|                         |         | M                 | STUCCO COLOR 5                                                                                 | COLOR - WHITE                                           | AHJ STAMP                                                                                                                                                                                   |                   |
|                         |         | L                 |                                                                                                |                                                         |                                                                                                                                                                                             |                   |
|                         | ES      | SII               | NG                                                                                             |                                                         |                                                                                                                                                                                             |                   |
| Approved<br>Fire Detail |         |                   | -                                                                                              | mply with City of Mesa                                  |                                                                                                                                                                                             |                   |
|                         |         |                   |                                                                                                | ouilding/suite numbers,                                 |                                                                                                                                                                                             |                   |
| position as             | to b    | e p               | n all new and existing<br>plainly visible and legil<br>property. Said numbe                    | ble from the street or                                  |                                                                                                                                                                                             |                   |
| their back              | -       |                   |                                                                                                |                                                         | CITY PROJECT NUMBER:                                                                                                                                                                        |                   |
|                         |         |                   | or building number sh<br>ed by any feature or f                                                | nall be posted under a<br>follage.                      | DRAWING TITLE:<br>Clubhouse<br>Exterior Elevations                                                                                                                                          |                   |
| sign at ea              | ch e    | ntro              | ance facing the desig                                                                          | nan the first story or on a gnated property address.    | PROJECT NO: DRAWING NUMBER:                                                                                                                                                                 |                   |
|                         | hall I  | be                | a minimum 12" high w                                                                           |                                                         | A1.6A                                                                                                                                                                                       |                   |
|                         |         |                   |                                                                                                |                                                         |                                                                                                                                                                                             |                   |