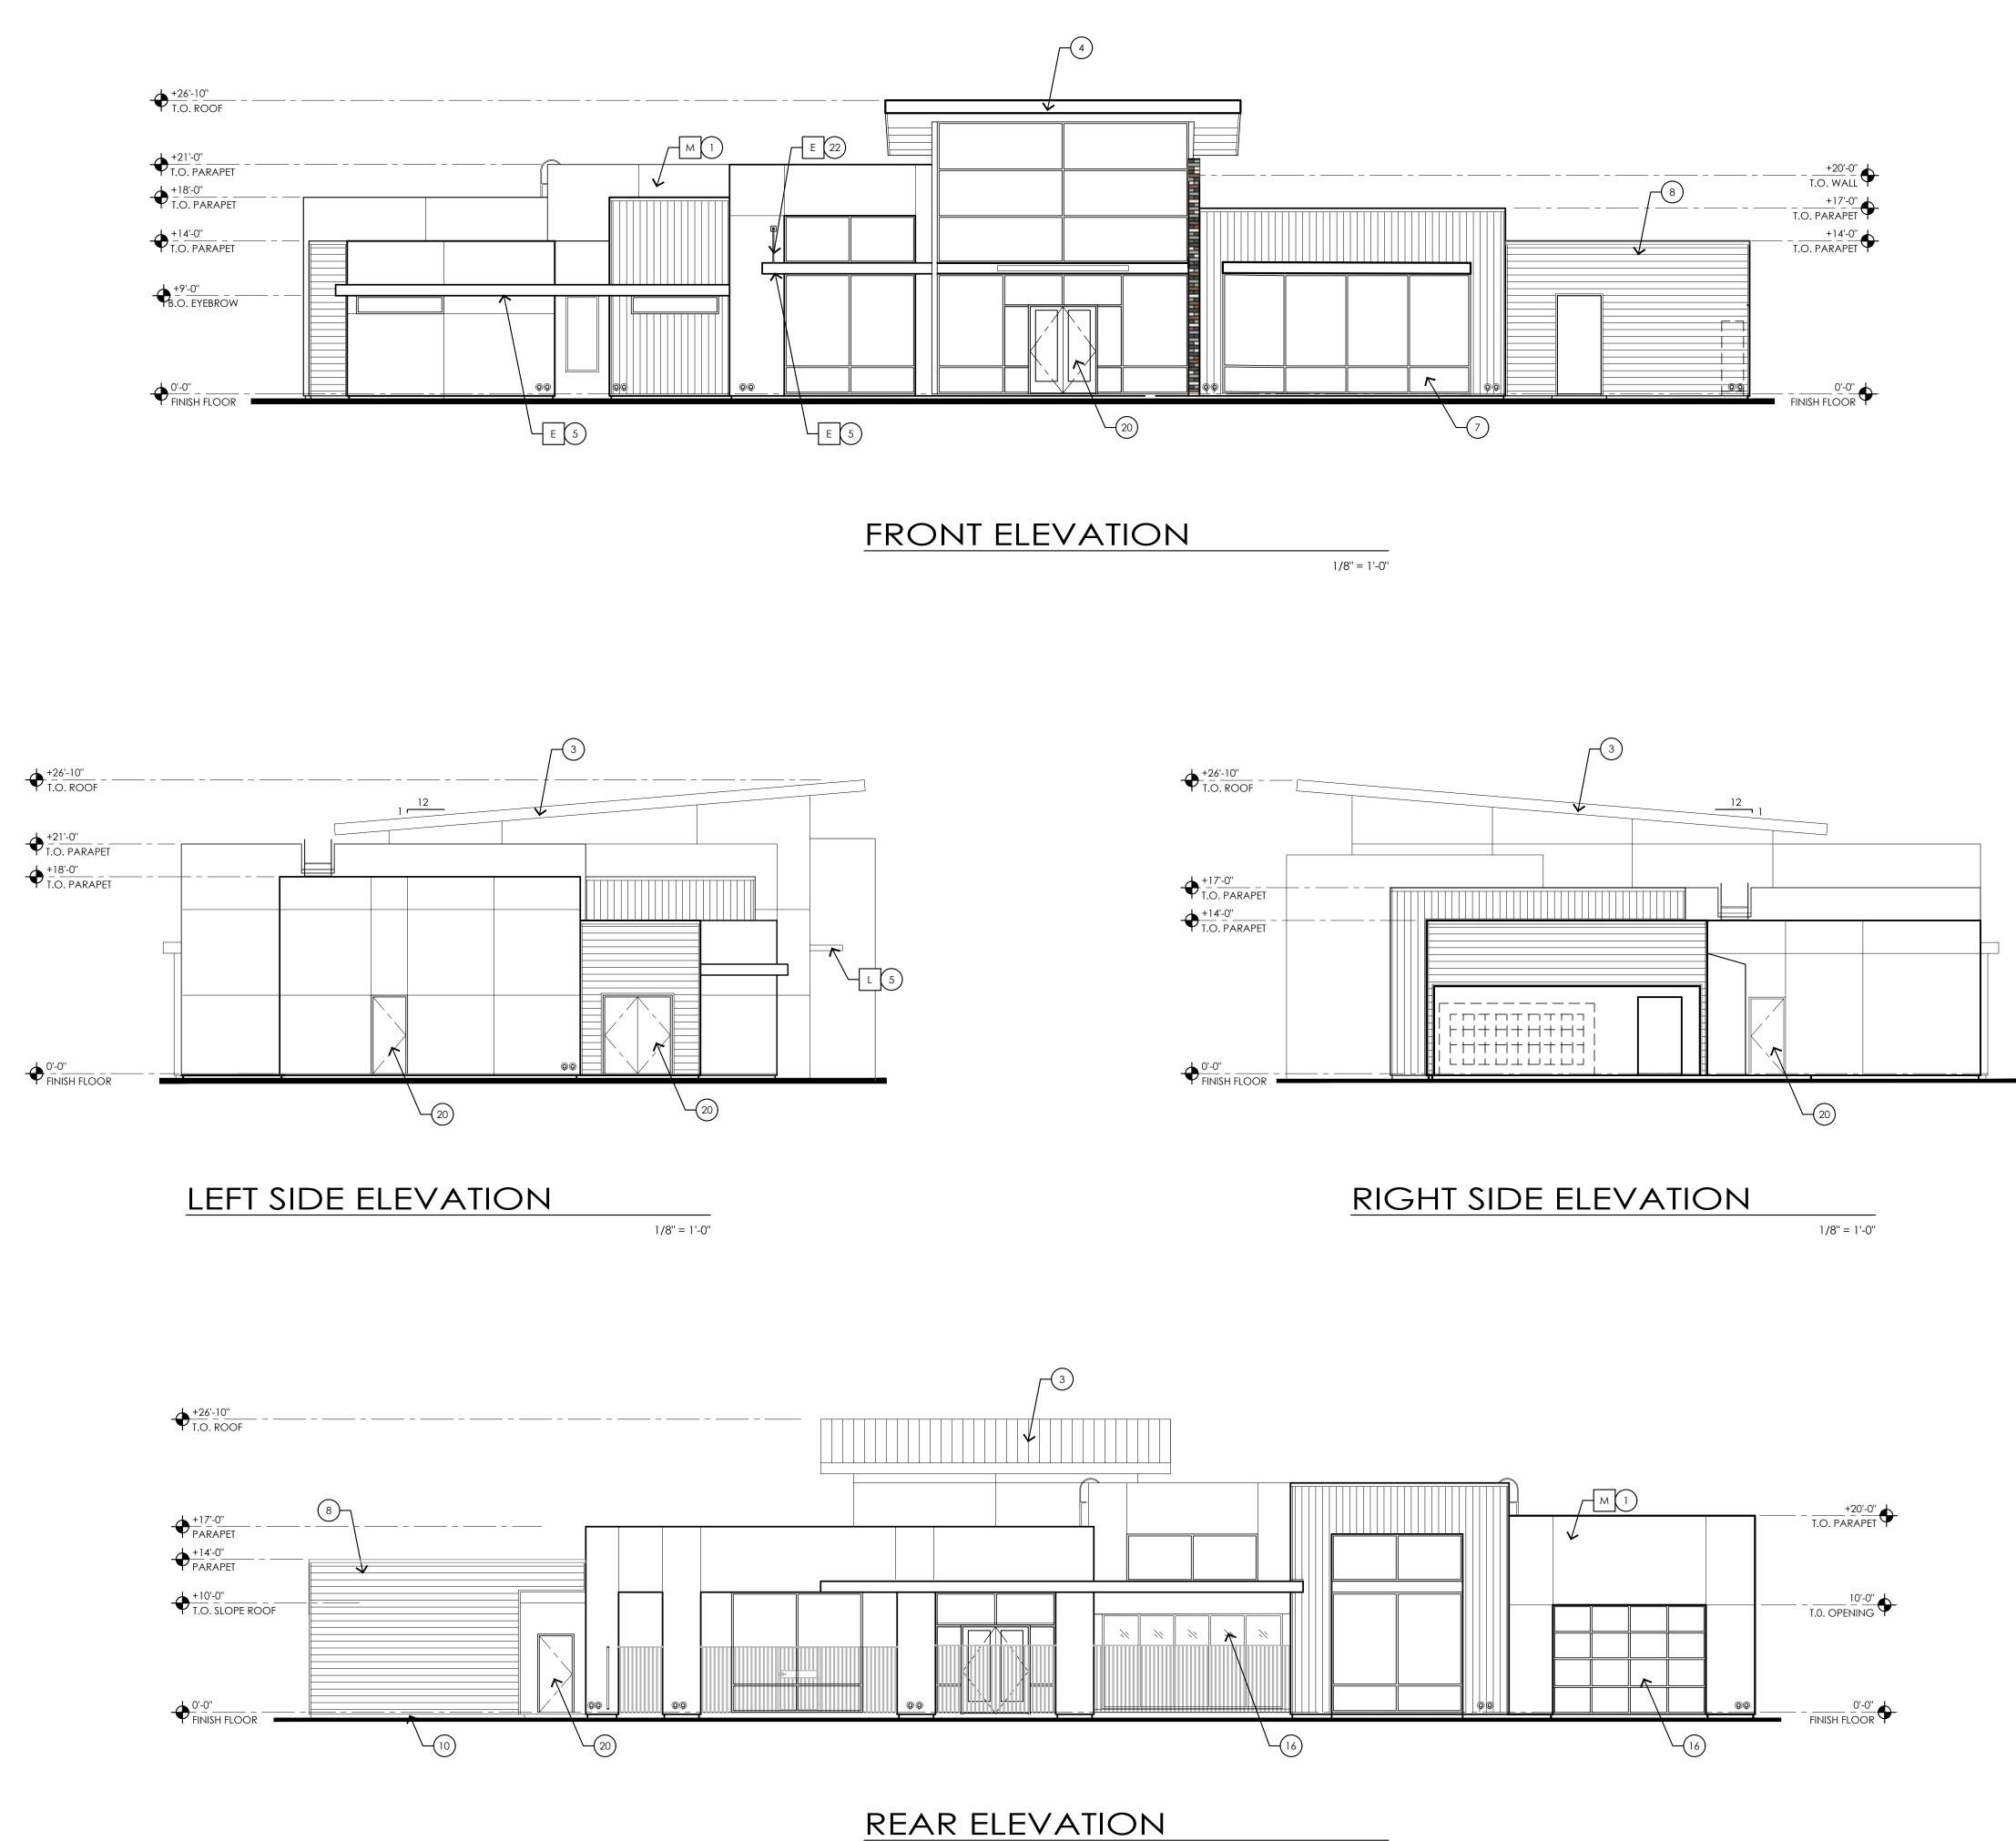

| DELETIONS:              |         | ALL               | KEYNOTES MAY NOT BE USED                                                                       |                                                         |                                                                                                                                                                                             | I0:29             |
|-------------------------|---------|-------------------|------------------------------------------------------------------------------------------------|---------------------------------------------------------|---------------------------------------------------------------------------------------------------------------------------------------------------------------------------------------------|-------------------|
| OUND.<br>PLACED         | ш       | 3.                | STANDING SEAM METAL PANE                                                                       | EDULE FOR FINISH AND COLOR<br>EL ROOF SYSTEM            |                                                                                                                                                                                             | 6/18/2021 6:10:29 |
|                         | 0<br>Z  | 5.                | METAL FASCIA - PAINT PER CO<br>METAL AWNING - REFER TO DI<br>SCHEDULE<br>STEEL COLUMNS / BEAMS | DLOR SCHEDULE<br>ETAILS SHEET A8.7 AND COLOR            |                                                                                                                                                                                             |                   |
|                         | KΕΥ     | 7.                | ALUMINUM STOREFRONT SYST<br>PARAPET WALL WITH PARAPET                                          |                                                         |                                                                                                                                                                                             | PRINTED:          |
|                         | TION    | 11.               | CAST-IN-PLACE CONCRETE - 1<br>STEEL GUARDRAIL - WITH DEC<br>REFER TO COLOR SCHEDULE            | ORATIVE STEEL SHEET PANEL -                             |                                                                                                                                                                                             |                   |
|                         | ΕVΑ     | 13.<br>14.<br>15. | STUCCO CONTROL JOINT - SE<br>FOAM POP-OUT<br>FOAM POP-OUT AT WINDOW<br>CHIMNEY                 | SILL                                                    |                                                                                                                                                                                             |                   |
|                         |         | 16.<br>17.<br>18. | GARAGE DOOR/ ROLLING SH                                                                        | HUTTER<br>O MATCH WALL WHERE OCCURS                     |                                                                                                                                                                                             |                   |
|                         |         | 20.<br>21.<br>22. | DOOR - PER PLAN<br>DECORATIVE METAL EYEBROV<br>AWNING STEEL SUPPORT ROD                        |                                                         |                                                                                                                                                                                             |                   |
|                         |         | 24.<br>25.        | FABRIC SHADE<br>CONCRETE WINDOW SILL<br>STANDING SEAM METAL ROO<br>PAINTED STEEL BEAM          | FING                                                    |                                                                                                                                                                                             |                   |
|                         |         | 27.<br>28.<br>29. | FASCIA FINISH<br>CONTROL JOINT<br>DECORATIVE METAL GUARDR                                      | AIL                                                     |                                                                                                                                                                                             |                   |
|                         |         | 30.               | FOAM CHAIR RAIL POP OUT                                                                        |                                                         |                                                                                                                                                                                             |                   |
|                         |         |                   |                                                                                                |                                                         |                                                                                                                                                                                             |                   |
|                         |         |                   |                                                                                                |                                                         |                                                                                                                                                                                             |                   |
|                         |         |                   |                                                                                                |                                                         |                                                                                                                                                                                             |                   |
|                         | TES     |                   | PAINT ALL VENTS, FLASHING, N                                                                   |                                                         |                                                                                                                                                                                             |                   |
|                         | 0       |                   | ADJACENT BUILDING COLOR<br>STUCCO TEXTURE IS GUN DASI                                          | U.N.O.                                                  |                                                                                                                                                                                             |                   |
|                         |         | 3.                | GEN. CONTRACTOR.<br>VERIFY ALL FINISHES WITH GEN                                               |                                                         | CS ERED ARCHIER                                                                                                                                                                             |                   |
|                         | G E N E | 4.                | APPLICATION<br>VERIFY ALL COLOR SELECTION<br>OWNER PRIOR TO APPLICATIC                         | IS WITH COLORED ELEVATIONS & DN.                        | BRIAN BURTON                                                                                                                                                                                |                   |
|                         | -       | 5.                | ALL PAINT COLOR CHANGES T<br>CORNERS ONLY                                                      | TO TERMINATE ON INSIDE                                  | 9 gne07/26/2021                                                                                                                                                                             |                   |
|                         |         |                   | ROOFING SHALL BE INSTALLED<br>W/MANUFACTURER'S SPECIFIC<br>PROVIDE SEALANT AT ALL STUC         | CATIONS.                                                | ONA, C                                                                                                                                                                                      |                   |
|                         |         | 8.                | ALL CONTROL JOINTS & REVE/<br>CORNERS ONLY                                                     |                                                         |                                                                                                                                                                                             |                   |
|                         |         |                   | HORIZONTAL GROUT LINES TO<br>VERTICAL GROUT LINES TO BE                                        |                                                         |                                                                                                                                                                                             |                   |
|                         |         | 11.               | ANTI-GRAFFITI COATING AT CI<br>COATING TO EXTEND UP TO 21                                      | MU WALLS/VENEER (@ BUILDINGS<br>ND FINISH FLOOR)        |                                                                                                                                                                                             |                   |
|                         |         |                   | ALL EXTERIOR MISC. METALS TO<br>POWDER COATED AS PER OW                                        |                                                         |                                                                                                                                                                                             |                   |
|                         | ULE     |                   | COLOR S<br>(STUCCO TEXTURI                                                                     |                                                         |                                                                                                                                                                                             |                   |
|                         | HED     |                   |                                                                                                | COLOR/ FINISH                                           | 7/26/2021 CITY REVIEW (P&Z)                                                                                                                                                                 |                   |
|                         | r<br>SC |                   | STUCCO COLOR 1                                                                                 | DE6213 - FINE GRAIN                                     | NO DATE DESCRIPTION<br>THE PREMIERE AT EASTMARK 3.0                                                                                                                                         |                   |
|                         | 0101    | В                 | STUCCO COLOR 2                                                                                 | COLOR: DUNN EDWARDS<br>DE6214 PIGEON GRAY               | JENNINGS HOLDINGS L.L.C.                                                                                                                                                                    |                   |
|                         | С<br>М  | С                 | STUCCO COLOR 3                                                                                 | COLOR: DUNN EDWARDS<br>DE6378 JET                       | 5029 S. ELLSWORTH RD. MESA, AZ<br>ARCHISTRUCT LLC                                                                                                                                           |                   |
|                         | ERIO    |                   | STUCCO COLOR 4                                                                                 | COLOR: DUNN EDWARDS                                     | 345 N. BEVERLY MESA, AZ 85201<br>TEL: (602) 750-0445 WWW.ARCHISTRUCTDB.COM                                                                                                                  |                   |
|                         | EXT     |                   |                                                                                                | DE6376 LOOKING GLASS                                    | THE OWNER, ARCHITECT, AND ENGINEER EXPRESSLY DISCLAIM ANY RESPONSIBILITY<br>ARISING FROM ANY UNAUTHORIZED USE OF THESE PLANS, DRAWINGS, AND NOTES. ANY<br>AUTHORIZATION MUST BE IN WRITING. |                   |
|                         |         | E                 | METAL FASCIA/ BALCONY<br>FACE/ STEEL COLUMN                                                    | ANODIZED BRONZE                                         | THIS DRAWING COPY MAY HAVE BEEN REPRODUCED AT A SIZE DIFFERENT THAN<br>ORIGINALLY DRAWN. THE OWNER, ARCHITECT, AND ENGINEER ASSUME NO<br>RESPONSIBILITY FOR THE USE OF INCORRECT SCALE.     |                   |
|                         |         | F                 | HORIZONTAL METAL<br>SIDING                                                                     | COLOR TO MATCH:<br>DUNN EDWARDS<br>DE6376 LOOKING GLASS |                                                                                                                                                                                             |                   |
|                         |         | G                 | STANDING SEAM METAL                                                                            | COLOR TO MATCH:<br>DUNN EDWARDS<br>DE6376 LOOKING GLASS |                                                                                                                                                                                             |                   |
|                         |         | Н                 | CMU WALL/ VENEER                                                                               | SANDBLASTED NATURAL<br>GREY FINISH                      |                                                                                                                                                                                             |                   |
|                         |         | IJ                | RAILINGS / STAIRS                                                                              | DUNN EDWARDS<br>DE6378 - JET                            |                                                                                                                                                                                             |                   |
|                         |         | К                 | WINDOW FRAMES/<br>METAL AWNINGS                                                                | ANODIZED BRONZE                                         |                                                                                                                                                                                             |                   |
|                         |         |                   | GLU-LAM BEAMS                                                                                  | CLEAR VARNISH                                           |                                                                                                                                                                                             |                   |
|                         |         | M                 | STUCCO COLOR 5                                                                                 | COLOR - WHITE                                           | AHJ STAMP                                                                                                                                                                                   |                   |
|                         |         | L                 |                                                                                                |                                                         |                                                                                                                                                                                             |                   |
|                         | ES      | SII               | NG                                                                                             |                                                         |                                                                                                                                                                                             |                   |
| Approved<br>Fire Detail |         |                   | -                                                                                              | mply with City of Mesa                                  |                                                                                                                                                                                             |                   |
|                         |         |                   |                                                                                                | ouilding/suite numbers,                                 |                                                                                                                                                                                             |                   |
| position as             | to b    | e p               | n all new and existing<br>plainly visible and legil<br>property. Said numbe                    | ble from the street or                                  |                                                                                                                                                                                             |                   |
| their back              | -       |                   |                                                                                                |                                                         | CITY PROJECT NUMBER:                                                                                                                                                                        |                   |
|                         |         |                   | or building number sh<br>ed by any feature or f                                                | nall be posted under a<br>follage.                      | DRAWING TITLE:<br>Clubhouse<br>Exterior Elevations                                                                                                                                          |                   |
| sign at ea              | ch e    | ntro              | ance facing the desig                                                                          | nan the first story or on a gnated property address.    | PROJECT NO: DRAWING NUMBER:                                                                                                                                                                 |                   |
|                         | hall I  | be                | a minimum 12" high w                                                                           |                                                         | A1.6A                                                                                                                                                                                       |                   |
|                         |         |                   |                                                                                                |                                                         |                                                                                                                                                                                             |                   |