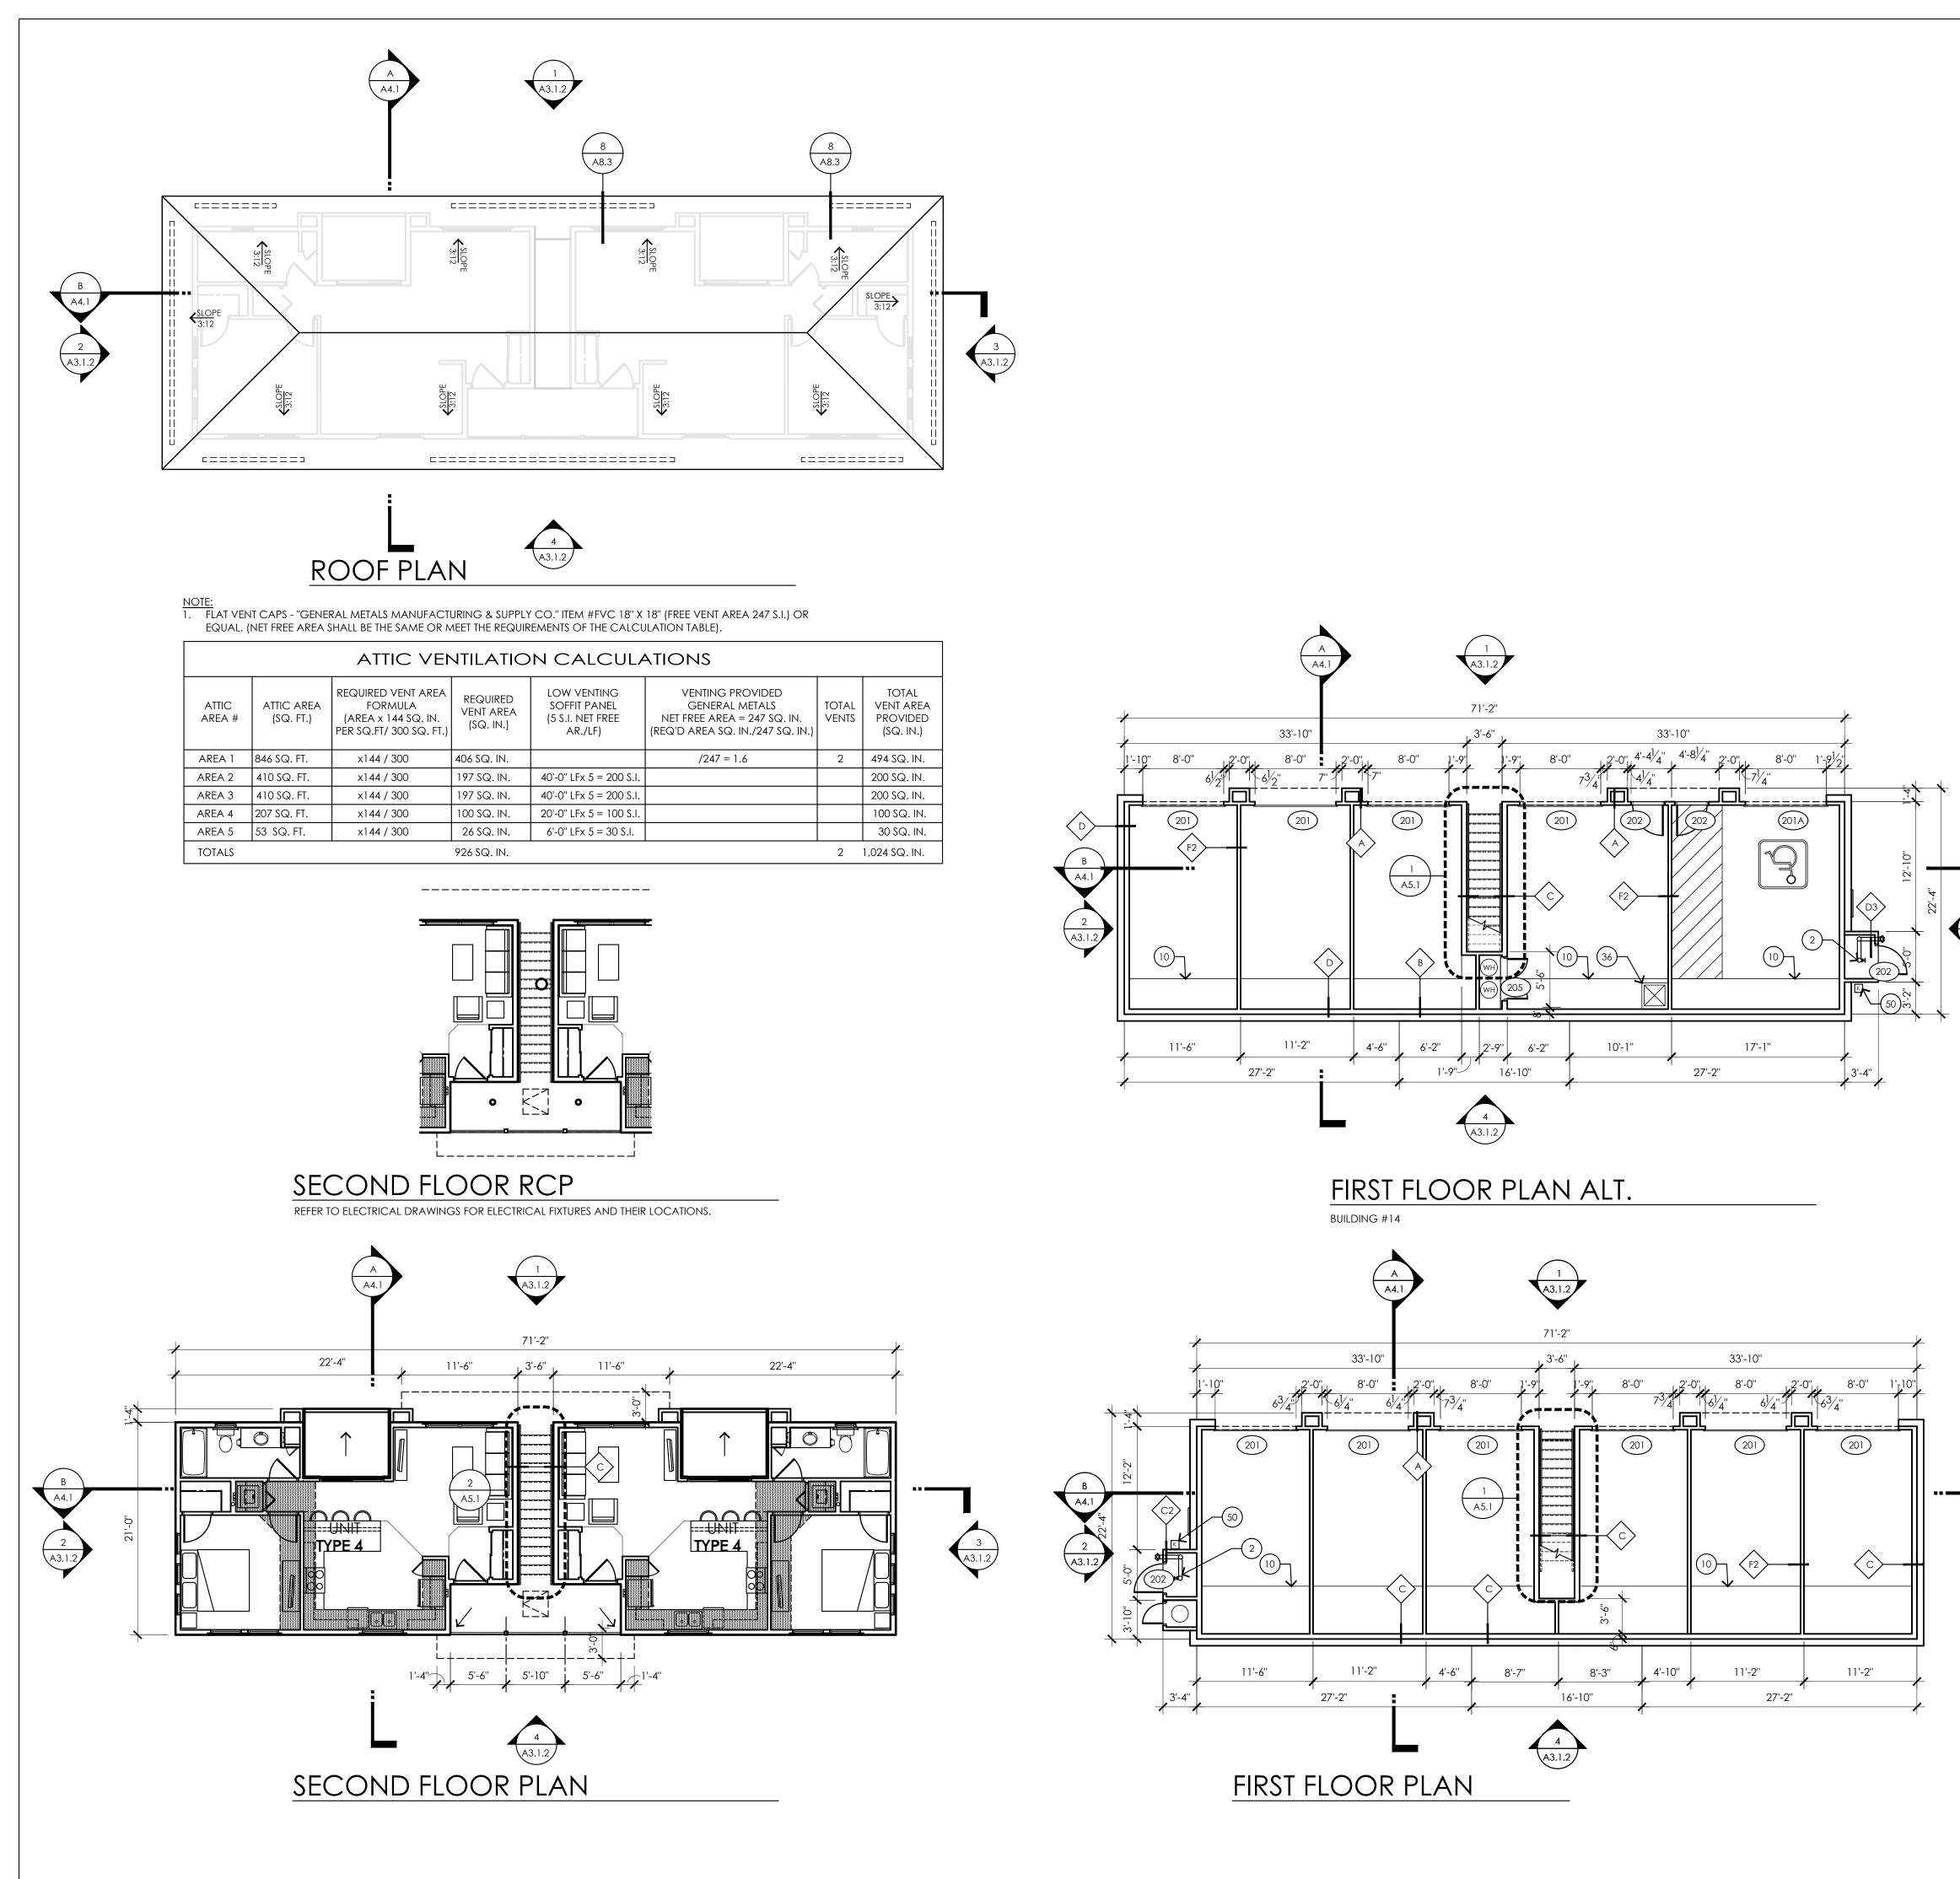

| DELETIONS:              |         | ALL               | KEYNOTES MAY NOT BE USED                                                                       |                                                         |                                                                                                                                                                                             | I0:29             |
|-------------------------|---------|-------------------|------------------------------------------------------------------------------------------------|---------------------------------------------------------|---------------------------------------------------------------------------------------------------------------------------------------------------------------------------------------------|-------------------|
| OUND.<br>PLACED         | ш       | 3.                | STANDING SEAM METAL PANE                                                                       | EDULE FOR FINISH AND COLOR<br>EL ROOF SYSTEM            |                                                                                                                                                                                             | 6/18/2021 6:10:29 |
|                         | 0<br>Z  | 5.                | METAL FASCIA - PAINT PER CO<br>METAL AWNING - REFER TO DI<br>SCHEDULE<br>STEEL COLUMNS / BEAMS | DLOR SCHEDULE<br>ETAILS SHEET A8.7 AND COLOR            |                                                                                                                                                                                             |                   |
|                         | KΕΥ     | 7.                | ALUMINUM STOREFRONT SYST<br>PARAPET WALL WITH PARAPET                                          |                                                         |                                                                                                                                                                                             | PRINTED:          |
|                         | TION    | 11.               | CAST-IN-PLACE CONCRETE - 1<br>STEEL GUARDRAIL - WITH DEC<br>REFER TO COLOR SCHEDULE            | ORATIVE STEEL SHEET PANEL -                             |                                                                                                                                                                                             |                   |
|                         | ΕVΑ     | 13.<br>14.<br>15. | STUCCO CONTROL JOINT - SE<br>FOAM POP-OUT<br>FOAM POP-OUT AT WINDOW<br>CHIMNEY                 | SILL                                                    |                                                                                                                                                                                             |                   |
|                         |         | 16.<br>17.<br>18. | GARAGE DOOR/ ROLLING SH                                                                        | HUTTER<br>O MATCH WALL WHERE OCCURS                     |                                                                                                                                                                                             |                   |
|                         |         | 20.<br>21.<br>22. | DOOR - PER PLAN<br>DECORATIVE METAL EYEBROV<br>AWNING STEEL SUPPORT ROD                        |                                                         |                                                                                                                                                                                             |                   |
|                         |         | 24.<br>25.        | FABRIC SHADE<br>CONCRETE WINDOW SILL<br>STANDING SEAM METAL ROO<br>PAINTED STEEL BEAM          | FING                                                    |                                                                                                                                                                                             |                   |
|                         |         | 27.<br>28.<br>29. | FASCIA FINISH<br>CONTROL JOINT<br>DECORATIVE METAL GUARDR                                      | AIL                                                     |                                                                                                                                                                                             |                   |
|                         |         | 30.               | FOAM CHAIR RAIL POP OUT                                                                        |                                                         |                                                                                                                                                                                             |                   |
|                         |         |                   |                                                                                                |                                                         |                                                                                                                                                                                             |                   |
|                         |         |                   |                                                                                                |                                                         |                                                                                                                                                                                             |                   |
|                         |         |                   |                                                                                                |                                                         |                                                                                                                                                                                             |                   |
|                         | TES     |                   | PAINT ALL VENTS, FLASHING, N                                                                   |                                                         |                                                                                                                                                                                             |                   |
|                         | 0       |                   | ADJACENT BUILDING COLOR<br>STUCCO TEXTURE IS GUN DASI                                          | U.N.O.                                                  |                                                                                                                                                                                             |                   |
|                         |         | 3.                | GEN. CONTRACTOR.<br>VERIFY ALL FINISHES WITH GEN                                               |                                                         | CS ERED ARCHIER                                                                                                                                                                             |                   |
|                         | G E N E | 4.                | APPLICATION<br>VERIFY ALL COLOR SELECTION<br>OWNER PRIOR TO APPLICATIC                         | IS WITH COLORED ELEVATIONS & DN.                        | BRIAN BURTON                                                                                                                                                                                |                   |
|                         | -       | 5.                | ALL PAINT COLOR CHANGES T<br>CORNERS ONLY                                                      | TO TERMINATE ON INSIDE                                  | 9 gne07/26/2021                                                                                                                                                                             |                   |
|                         |         |                   | ROOFING SHALL BE INSTALLED<br>W/MANUFACTURER'S SPECIFIC<br>PROVIDE SEALANT AT ALL STUC         | CATIONS.                                                | ONA, C                                                                                                                                                                                      |                   |
|                         |         | 8.                | ALL CONTROL JOINTS & REVE/<br>CORNERS ONLY                                                     |                                                         |                                                                                                                                                                                             |                   |
|                         |         |                   | HORIZONTAL GROUT LINES TO<br>VERTICAL GROUT LINES TO BE                                        |                                                         |                                                                                                                                                                                             |                   |
|                         |         | 11.               | ANTI-GRAFFITI COATING AT CI<br>COATING TO EXTEND UP TO 21                                      | MU WALLS/VENEER (@ BUILDINGS<br>ND FINISH FLOOR)        |                                                                                                                                                                                             |                   |
|                         |         |                   | ALL EXTERIOR MISC. METALS TO<br>POWDER COATED AS PER OW                                        |                                                         |                                                                                                                                                                                             |                   |
|                         | ULE     |                   | COLOR S<br>(STUCCO TEXTURI                                                                     |                                                         |                                                                                                                                                                                             |                   |
|                         | HED     |                   |                                                                                                | COLOR/ FINISH                                           | 7/26/2021 CITY REVIEW (P&Z)                                                                                                                                                                 |                   |
|                         | r<br>SC |                   | STUCCO COLOR 1                                                                                 | DE6213 - FINE GRAIN                                     | NO DATE DESCRIPTION<br>THE PREMIERE AT EASTMARK 3.0                                                                                                                                         |                   |
|                         | 0101    | В                 | STUCCO COLOR 2                                                                                 | COLOR: DUNN EDWARDS<br>DE6214 PIGEON GRAY               | JENNINGS HOLDINGS L.L.C.                                                                                                                                                                    |                   |
|                         | С<br>М  | С                 | STUCCO COLOR 3                                                                                 | COLOR: DUNN EDWARDS<br>DE6378 JET                       | 5029 S. ELLSWORTH RD. MESA, AZ<br>ARCHISTRUCT LLC                                                                                                                                           |                   |
|                         | ERIO    |                   | STUCCO COLOR 4                                                                                 | COLOR: DUNN EDWARDS                                     | 345 N. BEVERLY MESA, AZ 85201<br>TEL: (602) 750-0445 WWW.ARCHISTRUCTDB.COM                                                                                                                  |                   |
|                         | EXT     |                   |                                                                                                | DE6376 LOOKING GLASS                                    | THE OWNER, ARCHITECT, AND ENGINEER EXPRESSLY DISCLAIM ANY RESPONSIBILITY<br>ARISING FROM ANY UNAUTHORIZED USE OF THESE PLANS, DRAWINGS, AND NOTES. ANY<br>AUTHORIZATION MUST BE IN WRITING. |                   |
|                         |         | E                 | METAL FASCIA/ BALCONY<br>FACE/ STEEL COLUMN                                                    | ANODIZED BRONZE                                         | THIS DRAWING COPY MAY HAVE BEEN REPRODUCED AT A SIZE DIFFERENT THAN<br>ORIGINALLY DRAWN. THE OWNER, ARCHITECT, AND ENGINEER ASSUME NO<br>RESPONSIBILITY FOR THE USE OF INCORRECT SCALE.     |                   |
|                         |         | F                 | HORIZONTAL METAL<br>SIDING                                                                     | COLOR TO MATCH:<br>DUNN EDWARDS<br>DE6376 LOOKING GLASS |                                                                                                                                                                                             |                   |
|                         |         | G                 | STANDING SEAM METAL                                                                            | COLOR TO MATCH:<br>DUNN EDWARDS<br>DE6376 LOOKING GLASS |                                                                                                                                                                                             |                   |
|                         |         | Н                 | CMU WALL/ VENEER                                                                               | SANDBLASTED NATURAL<br>GREY FINISH                      |                                                                                                                                                                                             |                   |
|                         |         | IJ                | RAILINGS / STAIRS                                                                              | DUNN EDWARDS<br>DE6378 - JET                            |                                                                                                                                                                                             |                   |
|                         |         | К                 | WINDOW FRAMES/<br>METAL AWNINGS                                                                | ANODIZED BRONZE                                         |                                                                                                                                                                                             |                   |
|                         |         |                   | GLU-LAM BEAMS                                                                                  | CLEAR VARNISH                                           |                                                                                                                                                                                             |                   |
|                         |         | M                 | STUCCO COLOR 5                                                                                 | COLOR - WHITE                                           | AHJ STAMP                                                                                                                                                                                   |                   |
|                         |         | L                 |                                                                                                |                                                         |                                                                                                                                                                                             |                   |
|                         | ES      | SII               | NG                                                                                             |                                                         |                                                                                                                                                                                             |                   |
| Approved<br>Fire Detail |         |                   | -                                                                                              | mply with City of Mesa                                  |                                                                                                                                                                                             |                   |
|                         |         |                   |                                                                                                | ouilding/suite numbers,                                 |                                                                                                                                                                                             |                   |
| position as             | to b    | e p               | n all new and existing<br>plainly visible and legil<br>property. Said numbe                    | ble from the street or                                  |                                                                                                                                                                                             |                   |
| their back              | -       |                   |                                                                                                |                                                         | CITY PROJECT NUMBER:                                                                                                                                                                        |                   |
|                         |         |                   | or building number sh<br>ed by any feature or f                                                | nall be posted under a<br>follage.                      | DRAWING TITLE:<br>Clubhouse<br>Exterior Elevations                                                                                                                                          |                   |
| sign at ea              | ch e    | ntro              | ance facing the desig                                                                          | nan the first story or on a gnated property address.    | PROJECT NO: DRAWING NUMBER:                                                                                                                                                                 |                   |
|                         | hall I  | be                | a minimum 12" high w                                                                           |                                                         | A1.6A                                                                                                                                                                                       |                   |
|                         |         |                   |                                                                                                |                                                         |                                                                                                                                                                                             |                   |