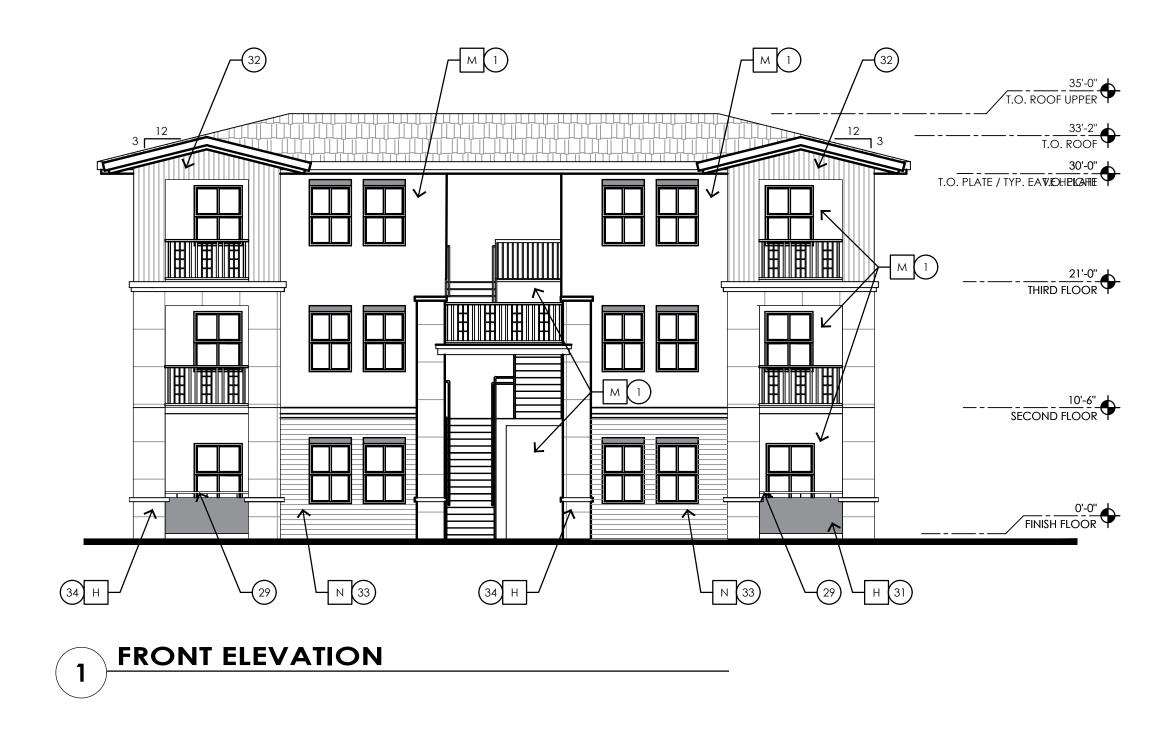

| DELETIONS:              |         | ALL               | KEYNOTES MAY NOT BE USED                                                                       |                                                         |                                                                                                                                                                                             | I0:29             |
|-------------------------|---------|-------------------|------------------------------------------------------------------------------------------------|---------------------------------------------------------|---------------------------------------------------------------------------------------------------------------------------------------------------------------------------------------------|-------------------|
| OUND.<br>PLACED         | ш       | 3.                | STANDING SEAM METAL PANE                                                                       | EDULE FOR FINISH AND COLOR<br>EL ROOF SYSTEM            |                                                                                                                                                                                             | 6/18/2021 6:10:29 |
|                         | 0<br>Z  | 5.                | METAL FASCIA - PAINT PER CO<br>METAL AWNING - REFER TO DI<br>SCHEDULE<br>STEEL COLUMNS / BEAMS | DLOR SCHEDULE<br>ETAILS SHEET A8.7 AND COLOR            |                                                                                                                                                                                             |                   |
|                         | KΕΥ     | 7.                | ALUMINUM STOREFRONT SYST<br>PARAPET WALL WITH PARAPET                                          |                                                         |                                                                                                                                                                                             | PRINTED:          |
|                         | TION    | 11.               | CAST-IN-PLACE CONCRETE - 1<br>STEEL GUARDRAIL - WITH DEC<br>REFER TO COLOR SCHEDULE            | ORATIVE STEEL SHEET PANEL -                             |                                                                                                                                                                                             |                   |
|                         | ΕVΑ     | 13.<br>14.<br>15. | STUCCO CONTROL JOINT - SE<br>FOAM POP-OUT<br>FOAM POP-OUT AT WINDOW<br>CHIMNEY                 | SILL                                                    |                                                                                                                                                                                             |                   |
|                         |         | 16.<br>17.<br>18. | GARAGE DOOR/ ROLLING SH                                                                        | HUTTER<br>O MATCH WALL WHERE OCCURS                     |                                                                                                                                                                                             |                   |
|                         |         | 20.<br>21.<br>22. | DOOR - PER PLAN<br>DECORATIVE METAL EYEBROV<br>AWNING STEEL SUPPORT ROD                        |                                                         |                                                                                                                                                                                             |                   |
|                         |         | 24.<br>25.        | FABRIC SHADE<br>CONCRETE WINDOW SILL<br>STANDING SEAM METAL ROO<br>PAINTED STEEL BEAM          | FING                                                    |                                                                                                                                                                                             |                   |
|                         |         | 27.<br>28.<br>29. | FASCIA FINISH<br>CONTROL JOINT<br>DECORATIVE METAL GUARDR                                      | AIL                                                     |                                                                                                                                                                                             |                   |
|                         |         | 30.               | FOAM CHAIR RAIL POP OUT                                                                        |                                                         |                                                                                                                                                                                             |                   |
|                         |         |                   |                                                                                                |                                                         |                                                                                                                                                                                             |                   |
|                         |         |                   |                                                                                                |                                                         |                                                                                                                                                                                             |                   |
|                         |         |                   |                                                                                                |                                                         |                                                                                                                                                                                             |                   |
|                         | TES     |                   | PAINT ALL VENTS, FLASHING, N                                                                   |                                                         |                                                                                                                                                                                             |                   |
|                         | 0       |                   | ADJACENT BUILDING COLOR<br>STUCCO TEXTURE IS GUN DASI                                          | U.N.O.                                                  |                                                                                                                                                                                             |                   |
|                         |         | 3.                | GEN. CONTRACTOR.<br>VERIFY ALL FINISHES WITH GEN                                               |                                                         | CS ERED ARCHIER                                                                                                                                                                             |                   |
|                         | G E N E | 4.                | APPLICATION<br>VERIFY ALL COLOR SELECTION<br>OWNER PRIOR TO APPLICATIC                         | IS WITH COLORED ELEVATIONS & DN.                        | BRIAN BURTON                                                                                                                                                                                |                   |
|                         | -       | 5.                | ALL PAINT COLOR CHANGES T<br>CORNERS ONLY                                                      | TO TERMINATE ON INSIDE                                  | 9 gne07/26/2021                                                                                                                                                                             |                   |
|                         |         |                   | ROOFING SHALL BE INSTALLED<br>W/MANUFACTURER'S SPECIFIC<br>PROVIDE SEALANT AT ALL STUC         | CATIONS.                                                | ONA, C                                                                                                                                                                                      |                   |
|                         |         | 8.                | ALL CONTROL JOINTS & REVE/<br>CORNERS ONLY                                                     |                                                         |                                                                                                                                                                                             |                   |
|                         |         |                   | HORIZONTAL GROUT LINES TO<br>VERTICAL GROUT LINES TO BE                                        |                                                         |                                                                                                                                                                                             |                   |
|                         |         | 11.               | ANTI-GRAFFITI COATING AT CI<br>COATING TO EXTEND UP TO 21                                      | MU WALLS/VENEER (@ BUILDINGS<br>ND FINISH FLOOR)        |                                                                                                                                                                                             |                   |
|                         |         |                   | ALL EXTERIOR MISC. METALS TO<br>POWDER COATED AS PER OW                                        |                                                         |                                                                                                                                                                                             |                   |
|                         | ULE     |                   | COLOR S<br>(STUCCO TEXTURI                                                                     |                                                         |                                                                                                                                                                                             |                   |
|                         | HED     |                   |                                                                                                | COLOR/ FINISH                                           | 7/26/2021 CITY REVIEW (P&Z)                                                                                                                                                                 |                   |
|                         | r<br>SC |                   | STUCCO COLOR 1                                                                                 | DE6213 - FINE GRAIN                                     | NO DATE DESCRIPTION<br>THE PREMIERE AT EASTMARK 3.0                                                                                                                                         |                   |
|                         | 0101    | В                 | STUCCO COLOR 2                                                                                 | COLOR: DUNN EDWARDS<br>DE6214 PIGEON GRAY               | JENNINGS HOLDINGS L.L.C.                                                                                                                                                                    |                   |
|                         | С<br>М  | С                 | STUCCO COLOR 3                                                                                 | COLOR: DUNN EDWARDS<br>DE6378 JET                       | 5029 S. ELLSWORTH RD. MESA, AZ<br>ARCHISTRUCT LLC                                                                                                                                           |                   |
|                         | ERIO    |                   | STUCCO COLOR 4                                                                                 | COLOR: DUNN EDWARDS                                     | 345 N. BEVERLY MESA, AZ 85201<br>TEL: (602) 750-0445 WWW.ARCHISTRUCTDB.COM                                                                                                                  |                   |
|                         | EXT     |                   |                                                                                                | DE6376 LOOKING GLASS                                    | THE OWNER, ARCHITECT, AND ENGINEER EXPRESSLY DISCLAIM ANY RESPONSIBILITY<br>ARISING FROM ANY UNAUTHORIZED USE OF THESE PLANS, DRAWINGS, AND NOTES. ANY<br>AUTHORIZATION MUST BE IN WRITING. |                   |
|                         |         | E                 | METAL FASCIA/ BALCONY<br>FACE/ STEEL COLUMN                                                    | ANODIZED BRONZE                                         | THIS DRAWING COPY MAY HAVE BEEN REPRODUCED AT A SIZE DIFFERENT THAN<br>ORIGINALLY DRAWN. THE OWNER, ARCHITECT, AND ENGINEER ASSUME NO<br>RESPONSIBILITY FOR THE USE OF INCORRECT SCALE.     |                   |
|                         |         | F                 | HORIZONTAL METAL<br>SIDING                                                                     | COLOR TO MATCH:<br>DUNN EDWARDS<br>DE6376 LOOKING GLASS |                                                                                                                                                                                             |                   |
|                         |         | G                 | STANDING SEAM METAL                                                                            | COLOR TO MATCH:<br>DUNN EDWARDS<br>DE6376 LOOKING GLASS |                                                                                                                                                                                             |                   |
|                         |         | Н                 | CMU WALL/ VENEER                                                                               | SANDBLASTED NATURAL<br>GREY FINISH                      |                                                                                                                                                                                             |                   |
|                         |         | IJ                | RAILINGS / STAIRS                                                                              | DUNN EDWARDS<br>DE6378 - JET                            |                                                                                                                                                                                             |                   |
|                         |         | К                 | WINDOW FRAMES/<br>METAL AWNINGS                                                                | ANODIZED BRONZE                                         |                                                                                                                                                                                             |                   |
|                         |         |                   | GLU-LAM BEAMS                                                                                  | CLEAR VARNISH                                           |                                                                                                                                                                                             |                   |
|                         |         | M                 | STUCCO COLOR 5                                                                                 | COLOR - WHITE                                           | AHJ STAMP                                                                                                                                                                                   |                   |
|                         |         | L                 |                                                                                                |                                                         |                                                                                                                                                                                             |                   |
|                         | ES      | SII               | NG                                                                                             |                                                         |                                                                                                                                                                                             |                   |
| Approved<br>Fire Detail |         |                   | -                                                                                              | mply with City of Mesa                                  |                                                                                                                                                                                             |                   |
|                         |         |                   |                                                                                                | ouilding/suite numbers,                                 |                                                                                                                                                                                             |                   |
| position as             | to b    | e p               | n all new and existing<br>plainly visible and legil<br>property. Said numbe                    | ble from the street or                                  |                                                                                                                                                                                             |                   |
| their back              | -       |                   |                                                                                                |                                                         | CITY PROJECT NUMBER:                                                                                                                                                                        |                   |
|                         |         |                   | or building number sh<br>ed by any feature or f                                                | nall be posted under a<br>follage.                      | DRAWING TITLE:<br>Clubhouse<br>Exterior Elevations                                                                                                                                          |                   |
| sign at ea              | ch e    | ntro              | ance facing the desig                                                                          | nan the first story or on a gnated property address.    | PROJECT NO: DRAWING NUMBER:                                                                                                                                                                 |                   |
|                         | hall I  | be                | a minimum 12" high w                                                                           |                                                         | A1.6A                                                                                                                                                                                       |                   |
|                         |         |                   |                                                                                                |                                                         |                                                                                                                                                                                             |                   |