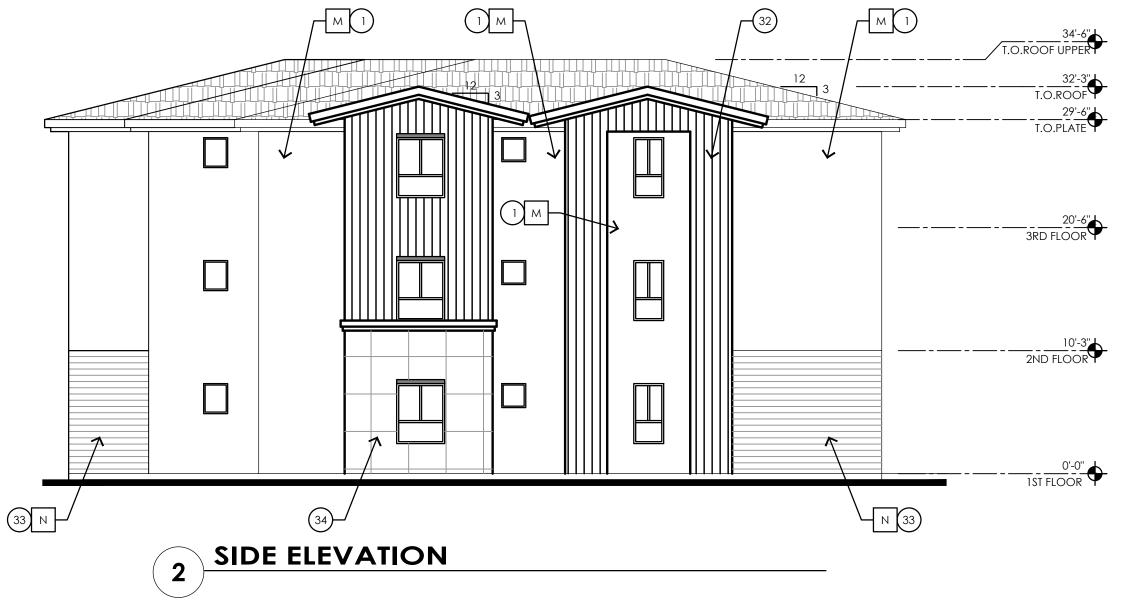

|







ALTERNATE EXTERIOR ELEVATION ELEMENT SUBSTITUTIONS AND/OR DELETIONS: 1. METAL SIDING CAN BE REDUCED TO 6'-8" (EYE LEVEL) FROM GROUND. AREA FROM WHICH METAL SIDING WAS REMOVED SHALL BE REPLACED WITH STUCCO.













(4) REAR ELEVATION

## ALTERNATE EXTERIOR ELEVATION ELEMENT SUBSTITUTIONS AND/OR DELETIONS:

METAL SIDING CAN BE REDUCED TO 6'-8" (EYE LEVEL) FROM GROUND. AREA FROM WHICH METAL SIDING WAS REMOVED SHALL BE REPLACED WITH STUCCO.



| OR DELETIONS:<br>A GROUND.<br>BE REPLACED | <b>LEVATION ΚΕΥΝΟΤΕ</b> | <ol> <li>METAL AWNING - REFER TO E<br/>SCHEDULE</li> <li>STEEL COLUMNS / BEAMS</li> <li>ALUMINUM STOREFRONT SYS</li> <li>PARAPET WALL WITH PARAPE</li> <li>EXPOSED 4X8X16 CMU - REFE<br/>COLOR</li> <li>CAST-IN-PLACE CONCRETE -</li> <li>STEEL GUARDRAIL - WITH DEC<br/>REFER TO COL