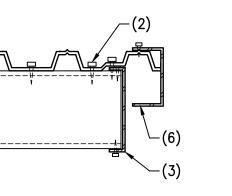

| DELETIONS:              |         | ALL               | KEYNOTES MAY NOT BE USED                                                                       |                                                         |                                                                                                                                                                                             | I0:29             |
|-------------------------|---------|-------------------|------------------------------------------------------------------------------------------------|---------------------------------------------------------|---------------------------------------------------------------------------------------------------------------------------------------------------------------------------------------------|-------------------|
| OUND.<br>PLACED         | ш       | 3.                | STANDING SEAM METAL PANE                                                                       | EDULE FOR FINISH AND COLOR<br>EL ROOF SYSTEM            |                                                                                                                                                                                             | 6/18/2021 6:10:29 |
|                         | 0<br>Z  | 5.                | METAL FASCIA - PAINT PER CO<br>METAL AWNING - REFER TO DI<br>SCHEDULE<br>STEEL COLUMNS / BEAMS | DLOR SCHEDULE<br>ETAILS SHEET A8.7 AND COLOR            |                                                                                                                                                                                             |                   |
|                         | KΕΥ     | 7.                | ALUMINUM STOREFRONT SYST<br>PARAPET WALL WITH PARAPET                                          |                                                         |                                                                                                                                                                                             | PRINTED:          |
|                         | TION    | 11.               | CAST-IN-PLACE CONCRETE - 1<br>STEEL GUARDRAIL - WITH DEC<br>REFER TO COLOR SCHEDULE            | ORATIVE STEEL SHEET PANEL -                             |                                                                                                                                                                                             |                   |
|                         | ΕVΑ     | 13.<br>14.<br>15. | STUCCO CONTROL JOINT - SE<br>FOAM POP-OUT<br>FOAM POP-OUT AT WINDOW<br>CHIMNEY                 | SILL                                                    |                                                                                                                                                                                             |                   |
|                         |         | 16.<br>17.<br>18. | GARAGE DOOR/ ROLLING SH                                                                        | HUTTER<br>O MATCH WALL WHERE OCCURS                     |                                                                                                                                                                                             |                   |
|                         |         | 20.<br>21.<br>22. | DOOR - PER PLAN<br>DECORATIVE METAL EYEBROV<br>AWNING STEEL SUPPORT ROD                        |                                                         |                                                                                                                                                                                             |                   |
|                         |         | 24.<br>25.        | FABRIC SHADE<br>CONCRETE WINDOW SILL<br>STANDING SEAM METAL ROO<br>PAINTED STEEL BEAM          | FING                                                    |                                                                                                                                                                                             |                   |
|                         |         | 27.<br>28.<br>29. | FASCIA FINISH<br>CONTROL JOINT<br>DECORATIVE METAL GUARDR                                      | AIL                                                     |                                                                                                                                                                                             |                   |
|                         |         | 30.               | FOAM CHAIR RAIL POP OUT                                                                        |                                                         |                                                                                                                                                                                             |                   |
|                         |         |                   |                                                                                                |                                                         |                                                                                                                                                                                             |                   |
|                         |         |                   |                                                                                                |                                                         |                                                                                                                                                                                             |                   |
|                         |         |                   |                                                                                                |                                                         |                                                                                                                                                                                             |                   |
|                         | TES     |                   | PAINT ALL VENTS, FLASHING, N                                                                   |                                                         |                                                                                                                                                                                             |                   |
|                         | 0       |                   | ADJACENT BUILDING COLOR<br>STUCCO TEXTURE IS GUN DASI                                          | U.N.O.                                                  |                                                                                                                                                                                             |                   |
|                         |         | 3.                | GEN. CONTRACTOR.<br>VERIFY ALL FINISHES WITH GEN                                               |                                                         | CS ERED ARCHIER                                                                                                                                                                             |                   |
|                         | G E N E | 4.                | APPLICATION<br>VERIFY ALL COLOR SELECTION<br>OWNER PRIOR TO APPLICATIC                         | IS WITH COLORED ELEVATIONS & DN.                        | BRIAN BURTON                                                                                                                                                                                |                   |
|                         | -       | 5.                | ALL PAINT COLOR CHANGES T<br>CORNERS ONLY                                                      | TO TERMINATE ON INSIDE                                  | 9 gne07/26/2021                                                                                                                                                                             |                   |
|                         |         |                   | ROOFING SHALL BE INSTALLED<br>W/MANUFACTURER'S SPECIFIC<br>PROVIDE SEALANT AT ALL STUC         | CATIONS.                                                | ONA, C                                                                                                                                                                                      |                   |
|                         |         | 8.                | ALL CONTROL JOINTS & REVE/<br>CORNERS ONLY                                                     |                                                         |                                                                                                                                                                                             |                   |
|                         |         |                   | HORIZONTAL GROUT LINES TO<br>VERTICAL GROUT LINES TO BE                                        |                                                         |                                                                                                                                                                                             |                   |
|                         |         | 11.               | ANTI-GRAFFITI COATING AT CI<br>COATING TO EXTEND UP TO 21                                      | MU WALLS/VENEER (@ BUILDINGS<br>ND FINISH FLOOR)        |                                                                                                                                                                                             |                   |
|                         |         |                   | ALL EXTERIOR MISC. METALS TO<br>POWDER COATED AS PER OW                                        |                                                         |                                                                                                                                                                                             |                   |
|                         | ULE     |                   | COLOR S<br>(STUCCO TEXTURI                                                                     |                                                         |                                                                                                                                                                                             |                   |
|                         | HED     |                   |                                                                                                | COLOR/ FINISH                                           | 7/26/2021 CITY REVIEW (P&Z)                                                                                                                                                                 |                   |
|                         | r<br>SC |                   | STUCCO COLOR 1                                                                                 | DE6213 - FINE GRAIN                                     | NO DATE DESCRIPTION<br>THE PREMIERE AT EASTMARK 3.0                                                                                                                                         |                   |
|                         | 0101    | В                 | STUCCO COLOR 2                                                                                 | COLOR: DUNN EDWARDS<br>DE6214 PIGEON GRAY               | JENNINGS HOLDINGS L.L.C.                                                                                                                                                                    |                   |
|                         | С<br>М  | С                 | STUCCO COLOR 3                                                                                 | COLOR: DUNN EDWARDS<br>DE6378 JET                       | 5029 S. ELLSWORTH RD. MESA, AZ<br>ARCHISTRUCT LLC                                                                                                                                           |                   |
|                         | ERIO    |                   | STUCCO COLOR 4                                                                                 | COLOR: DUNN EDWARDS                                     | 345 N. BEVERLY MESA, AZ 85201<br>TEL: (602) 750-0445 WWW.ARCHISTRUCTDB.COM                                                                                                                  |                   |
|                         | EXT     |                   |                                                                                                | DE6376 LOOKING GLASS                                    | THE OWNER, ARCHITECT, AND ENGINEER EXPRESSLY DISCLAIM ANY RESPONSIBILITY<br>ARISING FROM ANY UNAUTHORIZED USE OF THESE PLANS, DRAWINGS, AND NOTES. ANY<br>AUTHORIZATION MUST BE IN WRITING. |                   |
|                         |         | E                 | METAL FASCIA/ BALCONY<br>FACE/ STEEL COLUMN                                                    | ANODIZED BRONZE                                         | THIS DRAWING COPY MAY HAVE BEEN REPRODUCED AT A SIZE DIFFERENT THAN<br>ORIGINALLY DRAWN. THE OWNER, ARCHITECT, AND ENGINEER ASSUME NO<br>RESPONSIBILITY FOR THE USE OF INCORRECT SCALE.     |                   |
|                         |         | F                 | HORIZONTAL METAL<br>SIDING                                                                     | COLOR TO MATCH:<br>DUNN EDWARDS<br>DE6376 LOOKING GLASS |                                                                                                                                                                                             |                   |
|                         |         | G                 | STANDING SEAM METAL                                                                            | COLOR TO MATCH:<br>DUNN EDWARDS<br>DE6376 LOOKING GLASS |                                                                                                                                                                                             |                   |
|                         |         | Н                 | CMU WALL/ VENEER                                                                               | SANDBLASTED NATURAL<br>GREY FINISH                      |                                                                                                                                                                                             |                   |
|                         |         | IJ                | RAILINGS / STAIRS                                                                              | DUNN EDWARDS<br>DE6378 - JET                            |                                                                                                                                                                                             |                   |
|                         |         | К                 | WINDOW FRAMES/<br>METAL AWNINGS                                                                | ANODIZED BRONZE                                         |                                                                                                                                                                                             |                   |
|                         |         |                   | GLU-LAM BEAMS                                                                                  | CLEAR VARNISH                                           |                                                                                                                                                                                             |                   |
|                         |         | M                 | STUCCO COLOR 5                                                                                 | COLOR - WHITE                                           | AHJ STAMP                                                                                                                                                                                   |                   |
|                         |         | L                 |                                                                                                |                                                         |                                                                                                                                                                                             |                   |
|                         | ES      | SII               | NG                                                                                             |                                                         |                                                                                                                                                                                             |                   |
| Approved<br>Fire Detail |         |                   | -                                                                                              | mply with City of Mesa                                  |                                                                                                                                                                                             |                   |
|                         |         |                   |                                                                                                | ouilding/suite numbers,                                 |                                                                                                                                                                                             |                   |
| position as             | to b    | e p               | n all new and existing<br>plainly visible and legil<br>property. Said numbe                    | ble from the street or                                  |                                                                                                                                                                                             |                   |
| their back              | -       |                   |                                                                                                |                                                         | CITY PROJECT NUMBER:                                                                                                                                                                        |                   |
|                         |         |                   | or building number sh<br>ed by any feature or f                                                | nall be posted under a<br>follage.                      | DRAWING TITLE:<br>Clubhouse<br>Exterior Elevations                                                                                                                                          |                   |
| sign at ea              | ch e    | ntro              | ance facing the desig                                                                          | nan the first story or on a gnated property address.    | PROJECT NO: DRAWING NUMBER:                                                                                                                                                                 |                   |
|                         | hall I  | be                | a minimum 12" high w                                                                           |                                                         | A1.6A                                                                                                                                                                                       |                   |
|                         |         |                   |                                                                                                |                                                         |                                                                                                                                                                                             |                   |