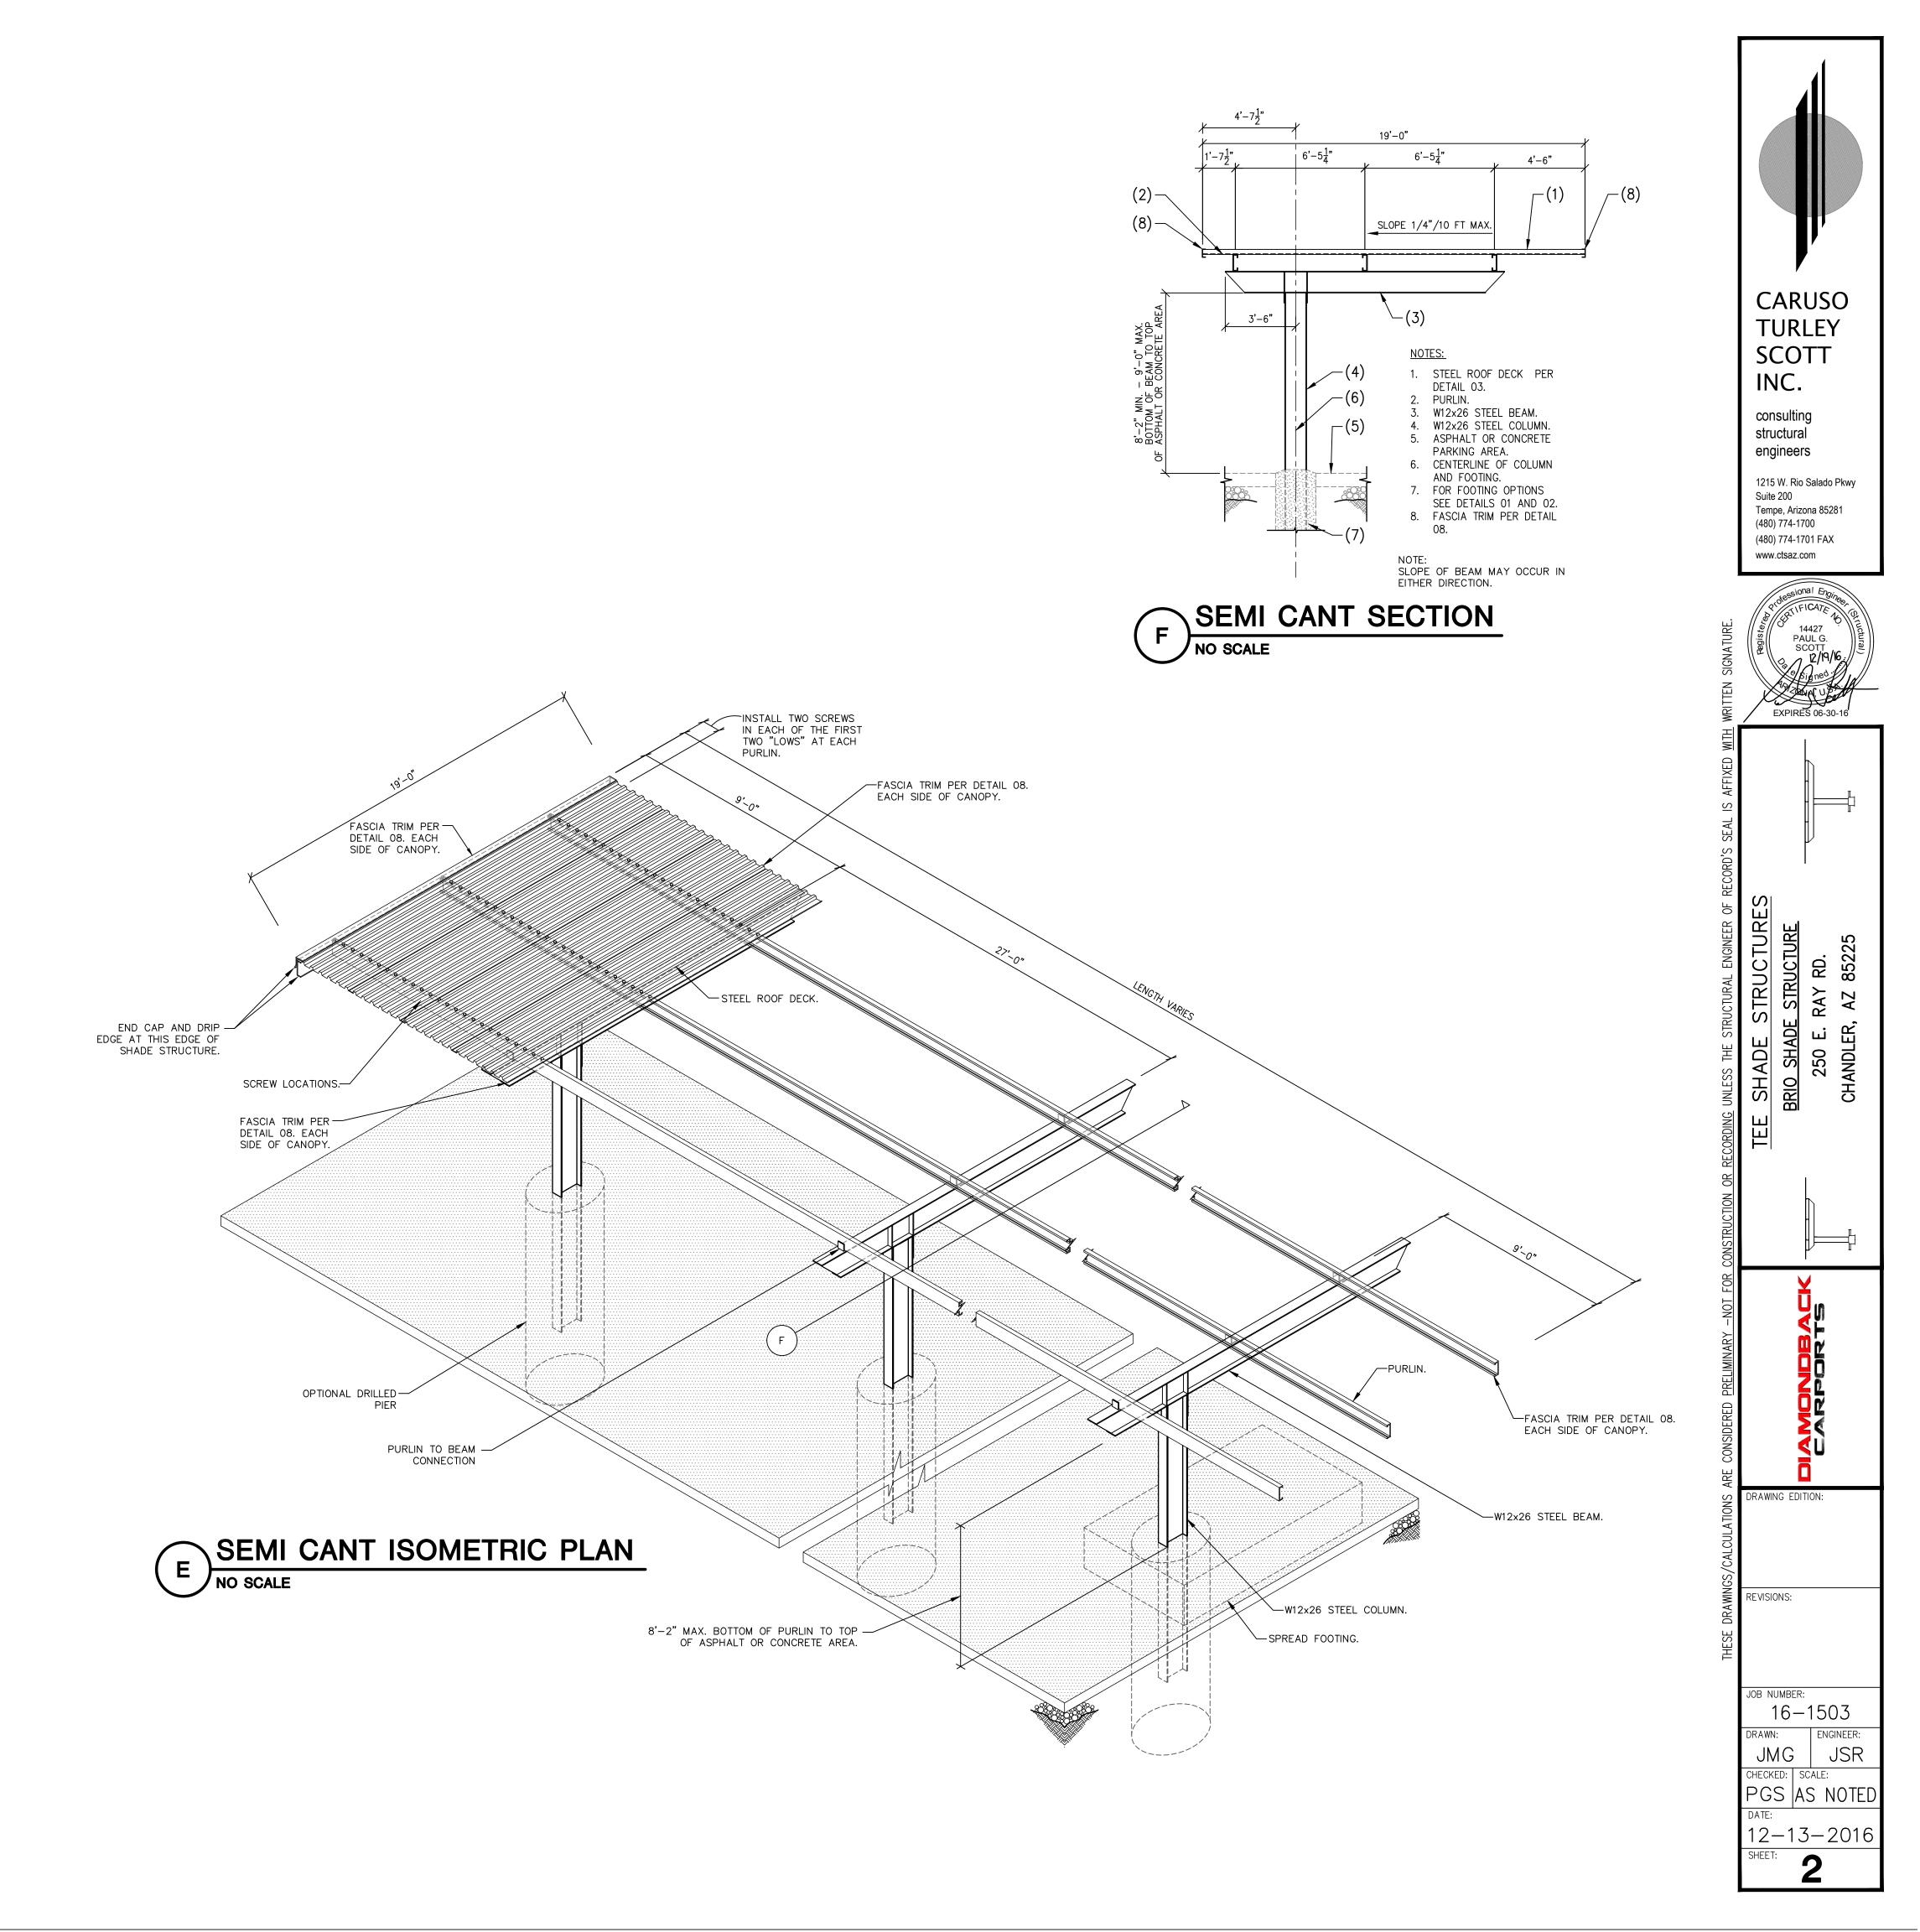

| DELETIONS:              |         | ALL               | KEYNOTES MAY NOT BE USED                                                                       |                                                         |                                                                                                                                                                                             | I0:29             |
|-------------------------|---------|-------------------|------------------------------------------------------------------------------------------------|---------------------------------------------------------|---------------------------------------------------------------------------------------------------------------------------------------------------------------------------------------------|-------------------|
| OUND.<br>PLACED         | ш       | 3.                | STANDING SEAM METAL PANE                                                                       | EDULE FOR FINISH AND COLOR<br>EL ROOF SYSTEM            |                                                                                                                                                                                             | 6/18/2021 6:10:29 |
|                         | 0<br>Z  | 5.                | METAL FASCIA - PAINT PER CO<br>METAL AWNING - REFER TO DI<br>SCHEDULE<br>STEEL COLUMNS / BEAMS | DLOR SCHEDULE<br>ETAILS SHEET A8.7 AND COLOR            |                                                                                                                                                                                             |                   |
|                         | KΕΥ     | 7.                | ALUMINUM STOREFRONT SYST<br>PARAPET WALL WITH PARAPET                                          |                                                         |                                                                                                                                                                                             | PRINTED:          |
|                         | TION    | 11.               | CAST-IN-PLACE CONCRETE - 1<br>STEEL GUARDRAIL - WITH DEC<br>REFER TO COLOR SCHEDULE            | ORATIVE STEEL SHEET PANEL -                             |                                                                                                                                                                                             |                   |
|                         | ΕVΑ     | 13.<br>14.<br>15. | STUCCO CONTROL JOINT - SE<br>FOAM POP-OUT<br>FOAM POP-OUT AT WINDOW<br>CHIMNEY                 | SILL                                                    |                                                                                                                                                                                             |                   |
|                         |         | 16.<br>17.<br>18. | GARAGE DOOR/ ROLLING SH                                                                        | HUTTER<br>O MATCH WALL WHERE OCCURS                     |                                                                                                                                                                                             |                   |
|                         |         | 20.<br>21.<br>22. | DOOR - PER PLAN<br>DECORATIVE METAL EYEBROV<br>AWNING STEEL SUPPORT ROD                        |                                                         |                                                                                                                                                                                             |                   |
|                         |         | 24.<br>25.        | FABRIC SHADE<br>CONCRETE WINDOW SILL<br>STANDING SEAM METAL ROO<br>PAINTED STEEL BEAM          | FING                                                    |                                                                                                                                                                                             |                   |
|                         |         | 27.<br>28.<br>29. | FASCIA FINISH<br>CONTROL JOINT<br>DECORATIVE METAL GUARDR                                      | AIL                                                     |                                                                                                                                                                                             |                   |
|                         |         | 30.               | FOAM CHAIR RAIL POP OUT                                                                        |                                                         |                                                                                                                                                                                             |                   |
|                         |         |                   |                                                                                                |                                                         |                                                                                                                                                                                             |                   |
|                         |         |                   |                                                                                                |                                                         |                                                                                                                                                                                             |                   |
|                         |         |                   |                                                                                                |                                                         |                                                                                                                                                                                             |                   |
|                         | TES     |                   | PAINT ALL VENTS, FLASHING, N                                                                   |                                                         |                                                                                                                                                                                             |                   |
|                         | 0       |                   | ADJACENT BUILDING COLOR<br>STUCCO TEXTURE IS GUN DASI                                          | U.N.O.                                                  |                                                                                                                                                                                             |                   |
|                         |         | 3.                | GEN. CONTRACTOR.<br>VERIFY ALL FINISHES WITH GEN                                               |                                                         | CS ERED ARCHIER                                                                                                                                                                             |                   |
|                         | G E N E | 4.                | APPLICATION<br>VERIFY ALL COLOR SELECTION<br>OWNER PRIOR TO APPLICATIC                         | IS WITH COLORED ELEVATIONS & DN.                        | BRIAN BURTON                                                                                                                                                                                |                   |
|                         | -       | 5.                | ALL PAINT COLOR CHANGES T<br>CORNERS ONLY                                                      | TO TERMINATE ON INSIDE                                  | 9 gne07/26/2021                                                                                                                                                                             |                   |
|                         |         |                   | ROOFING SHALL BE INSTALLED<br>W/MANUFACTURER'S SPECIFIC<br>PROVIDE SEALANT AT ALL STUC         | CATIONS.                                                | ONA, C                                                                                                                                                                                      |                   |
|                         |         | 8.                | ALL CONTROL JOINTS & REVE/<br>CORNERS ONLY                                                     |                                                         |                                                                                                                                                                                             |                   |
|                         |         |                   | HORIZONTAL GROUT LINES TO<br>VERTICAL GROUT LINES TO BE                                        |                                                         |                                                                                                                                                                                             |                   |
|                         |         | 11.               | ANTI-GRAFFITI COATING AT CI<br>COATING TO EXTEND UP TO 21                                      | MU WALLS/VENEER (@ BUILDINGS<br>ND FINISH FLOOR)        |                                                                                                                                                                                             |                   |
|                         |         |                   | ALL EXTERIOR MISC. METALS TO<br>POWDER COATED AS PER OW                                        |                                                         |                                                                                                                                                                                             |                   |
|                         | ULE     |                   | COLOR S<br>(STUCCO TEXTURI                                                                     |                                                         |                                                                                                                                                                                             |                   |
|                         | HED     |                   |                                                                                                | COLOR/ FINISH                                           | 7/26/2021 CITY REVIEW (P&Z)                                                                                                                                                                 |                   |
|                         | r<br>SC |                   | STUCCO COLOR 1                                                                                 | DE6213 - FINE GRAIN                                     | NO DATE DESCRIPTION<br>THE PREMIERE AT EASTMARK 3.0                                                                                                                                         |                   |
|                         | 0101    | В                 | STUCCO COLOR 2                                                                                 | COLOR: DUNN EDWARDS<br>DE6214 PIGEON GRAY               | JENNINGS HOLDINGS L.L.C.                                                                                                                                                                    |                   |
|                         | С<br>М  | С                 | STUCCO COLOR 3                                                                                 | COLOR: DUNN EDWARDS<br>DE6378 JET                       | 5029 S. ELLSWORTH RD. MESA, AZ<br>ARCHISTRUCT LLC                                                                                                                                           |                   |
|                         | ERIO    |                   | STUCCO COLOR 4                                                                                 | COLOR: DUNN EDWARDS                                     | 345 N. BEVERLY MESA, AZ 85201<br>TEL: (602) 750-0445 WWW.ARCHISTRUCTDB.COM                                                                                                                  |                   |
|                         | EXT     |                   |                                                                                                | DE6376 LOOKING GLASS                                    | THE OWNER, ARCHITECT, AND ENGINEER EXPRESSLY DISCLAIM ANY RESPONSIBILITY<br>ARISING FROM ANY UNAUTHORIZED USE OF THESE PLANS, DRAWINGS, AND NOTES. ANY<br>AUTHORIZATION MUST BE IN WRITING. |                   |
|                         |         | E                 | METAL FASCIA/ BALCONY<br>FACE/ STEEL COLUMN                                                    | ANODIZED BRONZE                                         | THIS DRAWING COPY MAY HAVE BEEN REPRODUCED AT A SIZE DIFFERENT THAN<br>ORIGINALLY DRAWN. THE OWNER, ARCHITECT, AND ENGINEER ASSUME NO<br>RESPONSIBILITY FOR THE USE OF INCORRECT SCALE.     |                   |
|                         |         | F                 | HORIZONTAL METAL<br>SIDING                                                                     | COLOR TO MATCH:<br>DUNN EDWARDS<br>DE6376 LOOKING GLASS |                                                                                                                                                                                             |                   |
|                         |         | G                 | STANDING SEAM METAL                                                                            | COLOR TO MATCH:<br>DUNN EDWARDS<br>DE6376 LOOKING GLASS |                                                                                                                                                                                             |                   |
|                         |         | Н                 | CMU WALL/ VENEER                                                                               | SANDBLASTED NATURAL<br>GREY FINISH                      |                                                                                                                                                                                             |                   |
|                         |         | IJ                | RAILINGS / STAIRS                                                                              | DUNN EDWARDS<br>DE6378 - JET                            |                                                                                                                                                                                             |                   |
|                         |         | К                 | WINDOW FRAMES/<br>METAL AWNINGS                                                                | ANODIZED BRONZE                                         |                                                                                                                                                                                             |                   |
|                         |         |                   | GLU-LAM BEAMS                                                                                  | CLEAR VARNISH                                           |                                                                                                                                                                                             |                   |
|                         |         | M                 | STUCCO COLOR 5                                                                                 | COLOR - WHITE                                           | AHJ STAMP                                                                                                                                                                                   |                   |
|                         |         | L                 |                                                                                                |                                                         |                                                                                                                                                                                             |                   |
|                         | ES      | SII               | NG                                                                                             |                                                         |                                                                                                                                                                                             |                   |
| Approved<br>Fire Detail |         |                   | -                                                                                              | mply with City of Mesa                                  |                                                                                                                                                                                             |                   |
|                         |         |                   |                                                                                                | ouilding/suite numbers,                                 |                                                                                                                                                                                             |                   |
| position as             | to b    | e p               | n all new and existing<br>plainly visible and legil<br>property. Said numbe                    | ble from the street or                                  |                                                                                                                                                                                             |                   |
| their back              | -       |                   |                                                                                                |                                                         | CITY PROJECT NUMBER:                                                                                                                                                                        |                   |
|                         |         |                   | or building number sh<br>ed by any feature or f                                                | nall be posted under a<br>follage.                      | DRAWING TITLE:<br>Clubhouse<br>Exterior Elevations                                                                                                                                          |                   |
| sign at ea              | ch e    | ntro              | ance facing the desig                                                                          | nan the first story or on a gnated property address.    | PROJECT NO: DRAWING NUMBER:                                                                                                                                                                 |                   |
|                         | hall I  | be                | a minimum 12" high w                                                                           |                                                         | A1.6A                                                                                                                                                                                       |                   |
|                         |         |                   |                                                                                                |                                                         |                                                                                                                                                                                             |                   |