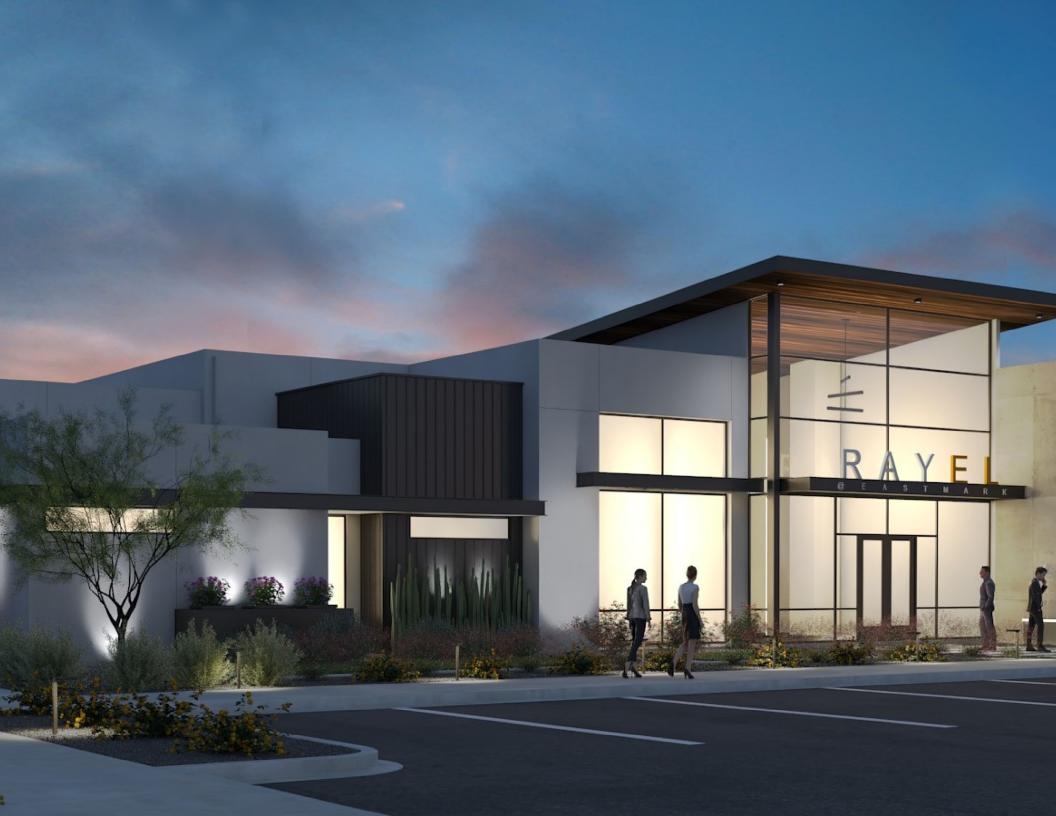

| a minimum 12" high w                                                                           |                                                         | A1.6A                                                                                                                                                                                       |                   |
|                         |         |                   |                                                                                                |                                                         |                                                                                                                                                                                             |                   |











ALTERNATE EXTERIOR ELEVATION ELEMENT SUBSTITUTIONS AND/OR DELETION 1. METAL SIDING CAN BE REDUCED TO 6'-8" (EYE LEVEL) FROM GROUND. AREA FROM WHICH METAL SIDING WAS REMOVED SHALL BE REPLACE WITH STUCCO.

| LEVATION KEYNOTE                                                       | <ol> <li>PARAPET WALL WITH PARAPET</li> <li>EXPOSED 4X8X16 CMU - REFER</li> </ol>                                                                      | EDULE FOR FINISH AND COLOR<br>EL ROOF SYSTEM<br>DLOR SCHEDULE<br>ETAILS SHEET A8.7 AND COLOR<br>EM<br>METAL CAP<br>R TO SCHEDULE FOR FINISH AND<br>NATURAL GRAY<br>ORATIVE STEEL SHEET PANEL -<br>E DETAIL 9/A8.6<br>SILL<br>UTTER<br>D MATCH WALL WHERE OCCURS<br>VS 18" PROJECTION<br>- SEE DETAILS SHEET A8.7.<br>FING<br>AIL<br>PANELING - VERTICAL SEAMS<br>ADDING