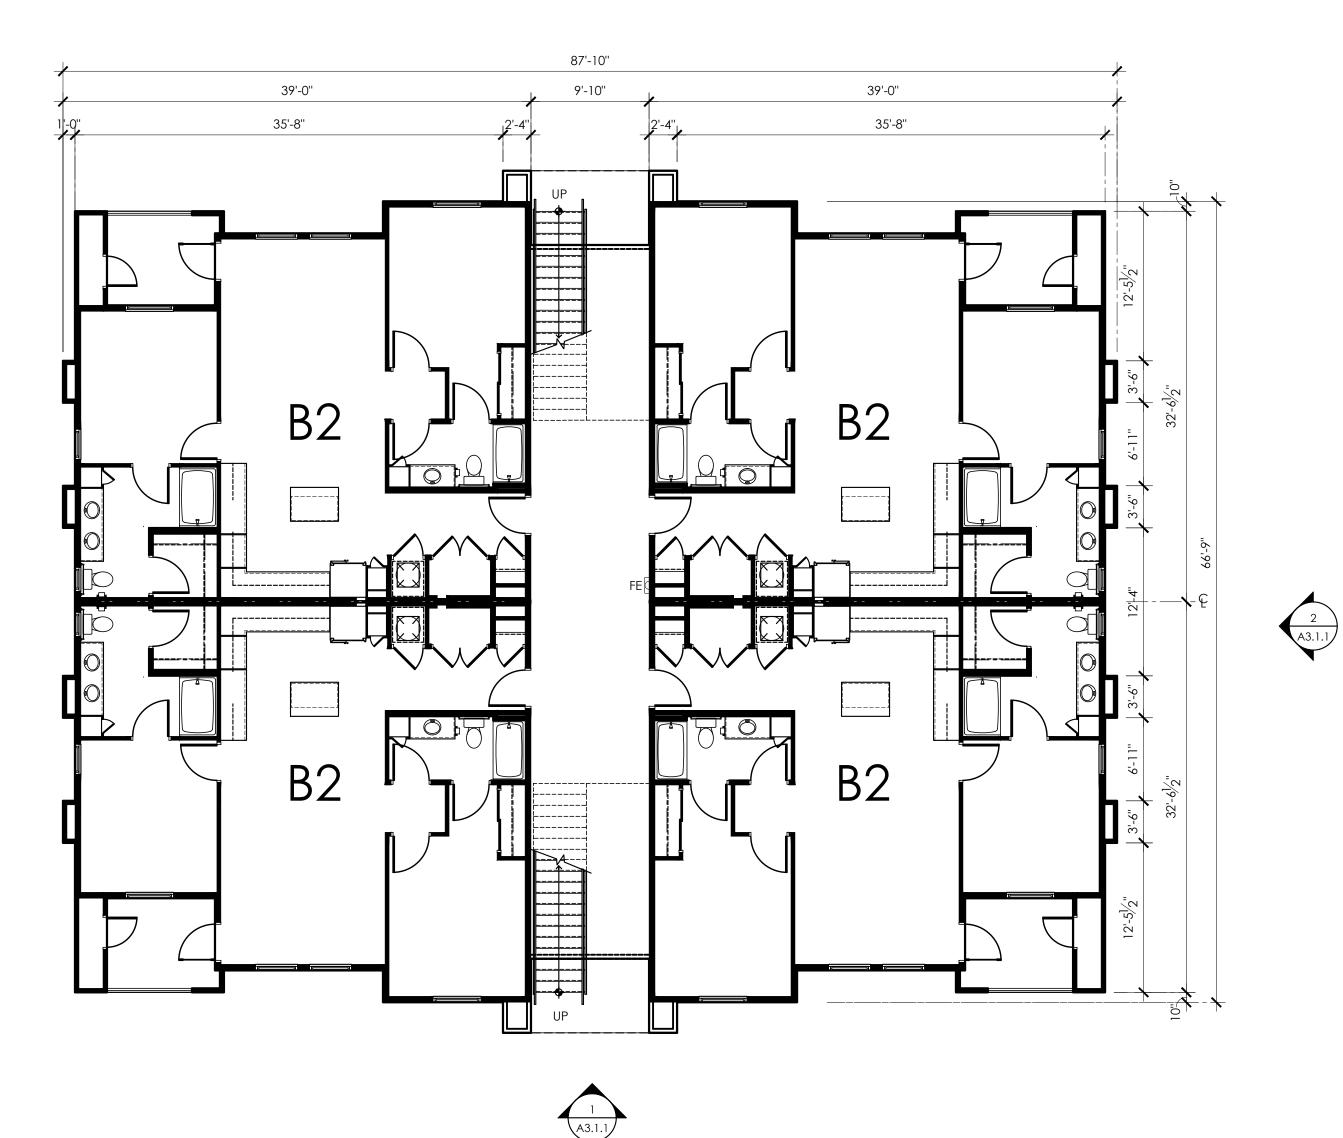

| DELETIONS:              |         | ALL               | KEYNOTES MAY NOT BE USED                                                                       |                                                         |                                                                                                                                                                                             | I0:29             |
|-------------------------|---------|-------------------|------------------------------------------------------------------------------------------------|---------------------------------------------------------|---------------------------------------------------------------------------------------------------------------------------------------------------------------------------------------------|-------------------|
| OUND.<br>PLACED         | ш       | 3.                | STANDING SEAM METAL PANE                                                                       | EDULE FOR FINISH AND COLOR<br>EL ROOF SYSTEM            |                                                                                                                                                                                             | 6/18/2021 6:10:29 |
|                         | 0<br>Z  | 5.                | METAL FASCIA - PAINT PER CO<br>METAL AWNING - REFER TO DI<br>SCHEDULE<br>STEEL COLUMNS / BEAMS | DLOR SCHEDULE<br>ETAILS SHEET A8.7 AND COLOR            |                                                                                                                                                                                             |                   |
|                         | KΕΥ     | 7.                | ALUMINUM STOREFRONT SYST<br>PARAPET WALL WITH PARAPET                                          |                                                         |                                                                                                                                                                                             | PRINTED:          |
|                         | TION    | 11.               | CAST-IN-PLACE CONCRETE - 1<br>STEEL GUARDRAIL - WITH DEC<br>REFER TO COLOR SCHEDULE            | ORATIVE STEEL SHEET PANEL -                             |                                                                                                                                                                                             |                   |
|                         | ΕVΑ     | 13.<br>14.<br>15. | STUCCO CONTROL JOINT - SE<br>FOAM POP-OUT<br>FOAM POP-OUT AT WINDOW<br>CHIMNEY                 | SILL                                                    |                                                                                                                                                                                             |                   |
|                         |         | 16.<br>17.<br>18. | GARAGE DOOR/ ROLLING SH                                                                        | HUTTER<br>O MATCH WALL WHERE OCCURS                     |                                                                                                                                                                                             |                   |
|                         |         | 20.<br>21.<br>22. | DOOR - PER PLAN<br>DECORATIVE METAL EYEBROV<br>AWNING STEEL SUPPORT ROD                        |                                                         |                                                                                                                                                                                             |                   |
|                         |         | 24.<br>25.        | FABRIC SHADE<br>CONCRETE WINDOW SILL<br>STANDING SEAM METAL ROO<br>PAINTED STEEL BEAM          | FING                                                    |                                                                                                                                                                                             |                   |
|                         |         | 27.<br>28.<br>29. | FASCIA FINISH<br>CONTROL JOINT<br>DECORATIVE METAL GUARDR                                      | AIL                                                     |                                                                                                                                                                                             |                   |
|                         |         | 30.               | FOAM CHAIR RAIL POP OUT                                                                        |                                                         |                                                                                                                                                                                             |                   |
|                         |         |                   |                                                                                                |                                                         |                                                                                                                                                                                             |                   |
|                         |         |                   |                                                                                                |                                                         |                                                                                                                                                                                             |                   |
|                         |         |                   |                                                                                                |                                                         |                                                                                                                                                                                             |                   |
|                         | TES     |                   | PAINT ALL VENTS, FLASHING, N                                                                   |                                                         |                                                                                                                                                                                             |                   |
|                         | 0       |                   | ADJACENT BUILDING COLOR<br>STUCCO TEXTURE IS GUN DASI                                          | U.N.O.                                                  |                                                                                                                                                                                             |                   |
|                         |         | 3.                | GEN. CONTRACTOR.<br>VERIFY ALL FINISHES WITH GEN                                               |                                                         | CS ERED ARCHIER                                                                                                                                                                             |                   |
|                         | G E N E | 4.                | APPLICATION<br>VERIFY ALL COLOR SELECTION<br>OWNER PRIOR TO APPLICATIC                         | IS WITH COLORED ELEVATIONS & DN.                        | BRIAN BURTON                                                                                                                                                                                |                   |
|                         | -       | 5.                | ALL PAINT COLOR CHANGES T<br>CORNERS ONLY                                                      | TO TERMINATE ON INSIDE                                  | 9 gne07/26/2021                                                                                                                                                                             |                   |
|                         |         |                   | ROOFING SHALL BE INSTALLED<br>W/MANUFACTURER'S SPECIFIC<br>PROVIDE SEALANT AT ALL STUC         | CATIONS.                                                | ONA, C                                                                                                                                                                                      |                   |
|                         |         | 8.                | ALL CONTROL JOINTS & REVE/<br>CORNERS ONLY                                                     |                                                         |                                                                                                                                                                                             |                   |
|                         |         |                   | HORIZONTAL GROUT LINES TO<br>VERTICAL GROUT LINES TO BE                                        |                                                         |                                                                                                                                                                                             |                   |
|                         |         | 11.               | ANTI-GRAFFITI COATING AT CI<br>COATING TO EXTEND UP TO 21                                      | MU WALLS/VENEER (@ BUILDINGS<br>ND FINISH FLOOR)        |                                                                                                                                                                                             |                   |
|                         |         |                   | ALL EXTERIOR MISC. METALS TO<br>POWDER COATED AS PER OW                                        |                                                         |                                                                                                                                                                                             |                   |
|                         | ULE     |                   | COLOR S<br>(STUCCO TEXTURI                                                                     |                                                         |                                                                                                                                                                                             |                   |
|                         | HED     |                   |                                                                                                | COLOR/ FINISH                                           | 7/26/2021 CITY REVIEW (P&Z)                                                                                                                                                                 |                   |
|                         | r<br>SC |                   | STUCCO COLOR 1                                                                                 | DE6213 - FINE GRAIN                                     | NO DATE DESCRIPTION<br>THE PREMIERE AT EASTMARK 3.0                                                                                                                                         |                   |
|                         | 0101    | В                 | STUCCO COLOR 2                                                                                 | COLOR: DUNN EDWARDS<br>DE6214 PIGEON GRAY               | JENNINGS HOLDINGS L.L.C.                                                                                                                                                                    |                   |
|                         | С<br>М  | С                 | STUCCO COLOR 3                                                                                 | COLOR: DUNN EDWARDS<br>DE6378 JET                       | 5029 S. ELLSWORTH RD. MESA, AZ<br>ARCHISTRUCT LLC                                                                                                                                           |                   |
|                         | ERIO    |                   | STUCCO COLOR 4                                                                                 | COLOR: DUNN EDWARDS                                     | 345 N. BEVERLY MESA, AZ 85201<br>TEL: (602) 750-0445 WWW.ARCHISTRUCTDB.COM                                                                                                                  |                   |
|                         | EXT     |                   |                                                                                                | DE6376 LOOKING GLASS                                    | THE OWNER, ARCHITECT, AND ENGINEER EXPRESSLY DISCLAIM ANY RESPONSIBILITY<br>ARISING FROM ANY UNAUTHORIZED USE OF THESE PLANS, DRAWINGS, AND NOTES. ANY<br>AUTHORIZATION MUST BE IN WRITING. |                   |
|                         |         | E                 | METAL FASCIA/ BALCONY<br>FACE/ STEEL COLUMN                                                    | ANODIZED BRONZE                                         | THIS DRAWING COPY MAY HAVE BEEN REPRODUCED AT A SIZE DIFFERENT THAN<br>ORIGINALLY DRAWN. THE OWNER, ARCHITECT, AND ENGINEER ASSUME NO<br>RESPONSIBILITY FOR THE USE OF INCORRECT SCALE.     |                   |
|                         |         | F                 | HORIZONTAL METAL<br>SIDING                                                                     | COLOR TO MATCH:<br>DUNN EDWARDS<br>DE6376 LOOKING GLASS |                                                                                                                                                                                             |                   |
|                         |         | G                 | STANDING SEAM METAL                                                                            | COLOR TO MATCH:<br>DUNN EDWARDS<br>DE6376 LOOKING GLASS |                                                                                                                                                                                             |                   |
|                         |         | Н                 | CMU WALL/ VENEER                                                                               | SANDBLASTED NATURAL<br>GREY FINISH                      |                                                                                                                                                                                             |                   |
|                         |         | IJ                | RAILINGS / STAIRS                                                                              | DUNN EDWARDS<br>DE6378 - JET                            |                                                                                                                                                                                             |                   |
|                         |         | К                 | WINDOW FRAMES/<br>METAL AWNINGS                                                                | ANODIZED BRONZE                                         |                                                                                                                                                                                             |                   |
|                         |         |                   | GLU-LAM BEAMS                                                                                  | CLEAR VARNISH                                           |                                                                                                                                                                                             |                   |
|                         |         | M                 | STUCCO COLOR 5                                                                                 | COLOR - WHITE                                           | AHJ STAMP                                                                                                                                                                                   |                   |
|                         |         | L                 |                                                                                                |                                                         |                                                                                                                                                                                             |                   |
|                         | ES      | SII               | NG                                                                                             |                                                         |                                                                                                                                                                                             |                   |
| Approved<br>Fire Detail |         |                   | -                                                                                              | mply with City of Mesa                                  |                                                                                                                                                                                             |                   |
|                         |         |                   |                                                                                                | ouilding/suite numbers,                                 |                                                                                                                                                                                             |                   |
| position as             | to b    | e p               | n all new and existing<br>plainly visible and legil<br>property. Said numbe                    | ble from the street or                                  |                                                                                                                                                                                             |                   |
| their back              | -       |                   |                                                                                                |                                                         | CITY PROJECT NUMBER:                                                                                                                                                                        |                   |
|                         |         |                   | or building number sh<br>ed by any feature or f                                                | nall be posted under a<br>follage.                      | DRAWING TITLE:<br>Clubhouse<br>Exterior Elevations                                                                                                                                          |                   |
| sign at ea              | ch e    | ntro              | ance facing the desig                                                                          | nan the first story or on a gnated property address.    | PROJECT NO: DRAWING NUMBER:                                                                                                                                                                 |                   |
|                         | hall I  | be                | a minimum 12" high w                                                                           |                                                         | A1.6A                                                                                                                                                                                       |                   |
|                         |         |                   |                                                                                                |                                                         |                                                                                                                                                                                             |                   |