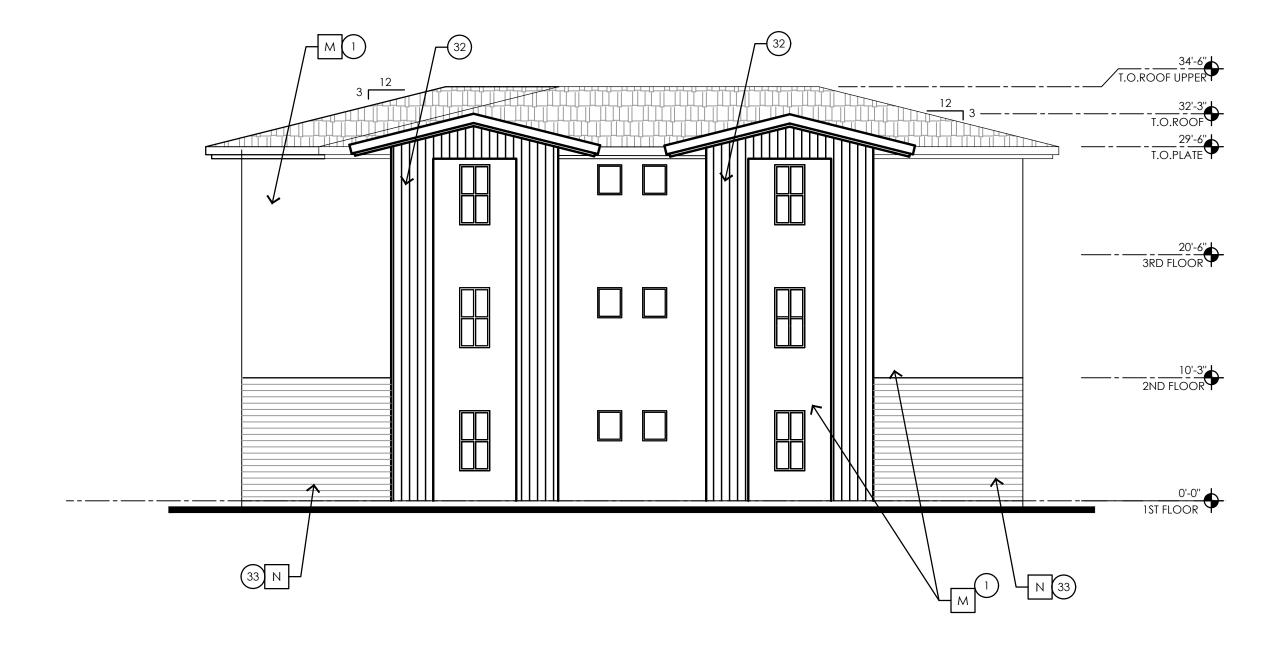

| DELETIONS:              |         | ALL               | KEYNOTES MAY NOT BE USED                                                                       |                                                         |                                                                                                                                                                                             | I0:29             |
|-------------------------|---------|-------------------|------------------------------------------------------------------------------------------------|---------------------------------------------------------|---------------------------------------------------------------------------------------------------------------------------------------------------------------------------------------------|-------------------|
| OUND.<br>PLACED         | ш       | 3.                | STANDING SEAM METAL PANE                                                                       | EDULE FOR FINISH AND COLOR<br>EL ROOF SYSTEM            |                                                                                                                                                                                             | 6/18/2021 6:10:29 |
|                         | 0<br>Z  | 5.                | METAL FASCIA - PAINT PER CO<br>METAL AWNING - REFER TO DI<br>SCHEDULE<br>STEEL COLUMNS / BEAMS | DLOR SCHEDULE<br>ETAILS SHEET A8.7 AND COLOR            |                                                                                                                                                                                             |                   |
|                         | KΕΥ     | 7.                | ALUMINUM STOREFRONT SYST<br>PARAPET WALL WITH PARAPET                                          |                                                         |                                                                                                                                                                                             | PRINTED:          |
|                         | TION    | 11.               | CAST-IN-PLACE CONCRETE - 1<br>STEEL GUARDRAIL - WITH DEC<br>REFER TO COLOR SCHEDULE            | ORATIVE STEEL SHEET PANEL -                             |                                                                                                                                                                                             |                   |
|                         | ΕVΑ     | 13.<br>14.<br>15. | STUCCO CONTROL JOINT - SE<br>FOAM POP-OUT<br>FOAM POP-OUT AT WINDOW<br>CHIMNEY                 | SILL                                                    |                                                                                                                                                                                             |                   |
|                         |         | 16.<br>17.<br>18. | GARAGE DOOR/ ROLLING SH                                                                        | HUTTER<br>O MATCH WALL WHERE OCCURS                     |                                                                                                                                                                                             |                   |
|                         |         | 20.<br>21.<br>22. | DOOR - PER PLAN<br>DECORATIVE METAL EYEBROV<br>AWNING STEEL SUPPORT ROD                        |                                                         |                                                                                                                                                                                             |                   |
|                         |         | 24.<br>25.        | FABRIC SHADE<br>CONCRETE WINDOW SILL<br>STANDING SEAM METAL ROO<br>PAINTED STEEL BEAM          | FING                                                    |                                                                                                                                                                                             |                   |
|                         |         | 27.<br>28.<br>29. | FASCIA FINISH<br>CONTROL JOINT<br>DECORATIVE METAL GUARDR                                      | AIL                                                     |                                                                                                                                                                                             |                   |
|                         |         | 30.               | FOAM CHAIR RAIL POP OUT                                                                        |                                                         |                                                                                                                                                                                             |                   |
|                         |         |                   |                                                                                                |                                                         |                                                                                                                                                                                             |                   |
|                         |         |                   |                                                                                                |                                                         |                                                                                                                                                                                             |                   |
|                         |         |                   |                                                                                                |                                                         |                                                                                                                                                                                             |                   |
|                         | TES     |                   | PAINT ALL VENTS, FLASHING, N                                                                   |                                                         |                                                                                                                                                                                             |                   |
|                         | 0       |                   | ADJACENT BUILDING COLOR<br>STUCCO TEXTURE IS GUN DASI                                          | U.N.O.                                                  |                                                                                                                                                                                             |                   |
|                         |         | 3.                | GEN. CONTRACTOR.<br>VERIFY ALL FINISHES WITH GEN                                               |                                                         | CS ERED ARCHIER                                                                                                                                                                             |                   |
|                         | G E N E | 4.                | APPLICATION<br>VERIFY ALL COLOR SELECTION<br>OWNER PRIOR TO APPLICATIC                         | IS WITH COLORED ELEVATIONS & DN.                        | BRIAN BURTON                                                                                                                                                                                |                   |
|                         | -       | 5.                | ALL PAINT COLOR CHANGES T<br>CORNERS ONLY                                                      | TO TERMINATE ON INSIDE                                  | 9 gne07/26/2021                                                                                                                                                                             |                   |
|                         |         |                   | ROOFING SHALL BE INSTALLED<br>W/MANUFACTURER'S SPECIFIC<br>PROVIDE SEALANT AT ALL STUC         | CATIONS.                                                | ONA, C                                                                                                                                                                                      |                   |
|                         |         | 8.                | ALL CONTROL JOINTS & REVE/<br>CORNERS ONLY                                                     |                                                         |                                                                                                                                                                                             |                   |
|                         |         |                   | HORIZONTAL GROUT LINES TO<br>VERTICAL GROUT LINES TO BE                                        |                                                         |                                                                                                                                                                                             |                   |
|                         |         | 11.               | ANTI-GRAFFITI COATING AT CI<br>COATING TO EXTEND UP TO 21                                      | MU WALLS/VENEER (@ BUILDINGS<br>ND FINISH FLOOR)        |                                                                                                                                                                                             |                   |
|                         |         |                   | ALL EXTERIOR MISC. METALS TO<br>POWDER COATED AS PER OW                                        |                                                         |                                                                                                                                                                                             |                   |
|                         | ULE     |                   | COLOR S<br>(STUCCO TEXTURI                                                                     |                                                         |                                                                                                                                                                                             |                   |
|                         | HED     |                   |                                                                                                | COLOR/ FINISH                                           | 7/26/2021 CITY REVIEW (P&Z)                                                                                                                                                                 |                   |
|                         | r<br>SC |                   | STUCCO COLOR 1                                                                                 | DE6213 - FINE GRAIN                                     | NO DATE DESCRIPTION<br>THE PREMIERE AT EASTMARK 3.0                                                                                                                                         |                   |
|                         | 0101    | В                 | STUCCO COLOR 2                                                                                 | COLOR: DUNN EDWARDS<br>DE6214 PIGEON GRAY               | JENNINGS HOLDINGS L.L.C.                                                                                                                                                                    |                   |
|                         | С<br>М  | С                 | STUCCO COLOR 3                                                                                 | COLOR: DUNN EDWARDS<br>DE6378 JET                       | 5029 S. ELLSWORTH RD. MESA, AZ<br>ARCHISTRUCT LLC                                                                                                                                           |                   |
|                         | ERIO    |                   | STUCCO COLOR 4                                                                                 | COLOR: DUNN EDWARDS                                     | 345 N. BEVERLY MESA, AZ 85201<br>TEL: (602) 750-0445 WWW.ARCHISTRUCTDB.COM                                                                                                                  |                   |
|                         | EXT     |                   |                                                                                                | DE6376 LOOKING GLASS                                    | THE OWNER, ARCHITECT, AND ENGINEER EXPRESSLY DISCLAIM ANY RESPONSIBILITY<br>ARISING FROM ANY UNAUTHORIZED USE OF THESE PLANS, DRAWINGS, AND NOTES. ANY<br>AUTHORIZATION MUST BE IN WRITING. |                   |
|                         |         | E                 | METAL FASCIA/ BALCONY<br>FACE/ STEEL COLUMN                                                    | ANODIZED BRONZE                                         | THIS DRAWING COPY MAY HAVE BEEN REPRODUCED AT A SIZE DIFFERENT THAN<br>ORIGINALLY DRAWN. THE OWNER, ARCHITECT, AND ENGINEER ASSUME NO<br>RESPONSIBILITY FOR THE USE OF INCORRECT SCALE.     |                   |
|                         |         | F                 | HORIZONTAL METAL<br>SIDING                                                                     | COLOR TO MATCH:<br>DUNN EDWARDS<br>DE6376 LOOKING GLASS |                                                                                                                                                                                             |                   |
|                         |         | G                 | STANDING SEAM METAL                                                                            | COLOR TO MATCH:<br>DUNN EDWARDS<br>DE6376 LOOKING GLASS |                                                                                                                                                                                             |                   |
|                         |         | Н                 | CMU WALL/ VENEER                                                                               | SANDBLASTED NATURAL<br>GREY FINISH                      |                                                                                                                                                                                             |                   |
|                         |         | IJ                | RAILINGS / STAIRS                                                                              | DUNN EDWARDS<br>DE6378 - JET                            |                                                                                                                                                                                             |                   |
|                         |         | К                 | WINDOW FRAMES/<br>METAL AWNINGS                                                                | ANODIZED BRONZE                                         |                                                                                                                                                                                             |                   |
|                         |         |                   | GLU-LAM BEAMS                                                                                  | CLEAR VARNISH                                           |                                                                                                                                                                                             |                   |
|                         |         | M                 | STUCCO COLOR 5                                                                                 | COLOR - WHITE                                           | AHJ STAMP                                                                                                                                                                                   |                   |
|                         |         | L                 |                                                                                                |                                                         |                                                                                                                                                                                             |                   |
|                         | ES      | SII               | NG                                                                                             |                                                         |                                                                                                                                                                                             |                   |
| Approved<br>Fire Detail |         |                   | -                                                                                              | mply with City of Mesa                                  |                                                                                                                                                                                             |                   |
|                         |         |                   |                                                                                                | ouilding/suite numbers,                                 |                                                                                                                                                                                             |                   |
| position as             | to b    | e p               | n all new and existing<br>plainly visible and legil<br>property. Said numbe                    | ble from the street or                                  |                                                                                                                                                                                             |                   |
| their back              | -       |                   |                                                                                                |                                                         | CITY PROJECT NUMBER:                                                                                                                                                                        |                   |
|                         |         |                   | or building number sh<br>ed by any feature or f                                                | nall be posted under a<br>follage.                      | DRAWING TITLE:<br>Clubhouse<br>Exterior Elevations                                                                                                                                          |                   |
| sign at ea              | ch e    | ntro              | ance facing the desig                                                                          | nan the first story or on a gnated property address.    | PROJECT NO: DRAWING NUMBER:                                                                                                                                                                 |                   |
|                         | hall I  | be                | a minimum 12" high w                                                                           |                                                         | A1.6A                                                                                                                                                                                       |                   |
|                         |         |                   |                                                                                                |                                                         |                                                                                                                                                                                             |                   |

ALTERNATE EXTERIOR ELEVATION ELEMENT SUBSTITUTIONS AND/OR DELETION 1. METAL SIDING CAN BE REDUCED TO 6'-8" (EYE LEVEL) FROM GROUND. AREA FROM WHICH METAL SIDING WAS REMOVED SHALL BE REPLACE WITH STUCCO.