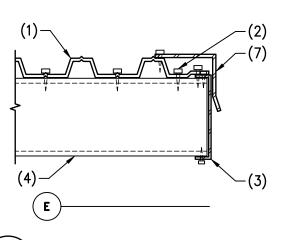

| DELETIONS:              |         | ALL               | KEYNOTES MAY NOT BE USED                                                                       |                                                         |                                                                                                                                                                                             | I0:29             |
|-------------------------|---------|-------------------|------------------------------------------------------------------------------------------------|---------------------------------------------------------|---------------------------------------------------------------------------------------------------------------------------------------------------------------------------------------------|-------------------|
| OUND.<br>PLACED         | ш       | 3.                | STANDING SEAM METAL PANE                                                                       | EDULE FOR FINISH AND COLOR<br>EL ROOF SYSTEM            |                                                                                                                                                                                             | 6/18/2021 6:10:29 |
|                         | 0<br>Z  | 5.                | METAL FASCIA - PAINT PER CO<br>METAL AWNING - REFER TO DI<br>SCHEDULE<br>STEEL COLUMNS / BEAMS | DLOR SCHEDULE<br>ETAILS SHEET A8.7 AND COLOR            |                                                                                                                                                                                             |                   |
|                         | KΕΥ     | 7.                | ALUMINUM STOREFRONT SYST<br>PARAPET WALL WITH PARAPET                                          |                                                         |                                                                                                                                                                                             | PRINTED:          |
|                         | TION    | 11.               | CAST-IN-PLACE CONCRETE - 1<br>STEEL GUARDRAIL - WITH DEC<br>REFER TO COLOR SCHEDULE            | ORATIVE STEEL SHEET PANEL -                             |                                                                                                                                                                                             |                   |
|                         | ΕVΑ     | 13.<br>14.<br>15. | STUCCO CONTROL JOINT - SE<br>FOAM POP-OUT<br>FOAM POP-OUT AT WINDOW<br>CHIMNEY                 | SILL                                                    |                                                                                                                                                                                             |                   |
|                         |         | 16.<br>17.<br>18. | GARAGE DOOR/ ROLLING SH                                                                        | HUTTER<br>O MATCH WALL WHERE OCCURS                     |                                                                                                                                                                                             |                   |
|                         |         | 20.<br>21.<br>22. | DOOR - PER PLAN<br>DECORATIVE METAL EYEBROV<br>AWNING STEEL SUPPORT ROD                        |                                                         |                                                                                                                                                                                             |                   |
|                         |         | 24.<br>25.        | FABRIC SHADE<br>CONCRETE WINDOW SILL<br>STANDING SEAM METAL ROO<br>PAINTED STEEL BEAM          | FING                                                    |                                                                                                                                                                                             |                   |
|                         |         | 27.<br>28.<br>29. | FASCIA FINISH<br>CONTROL JOINT<br>DECORATIVE METAL GUARDR                                      | AIL                                                     |                                                                                                                                                                                             |                   |
|                         |         | 30.               | FOAM CHAIR RAIL POP OUT                                                                        |                                                         |                                                                                                                                                                                             |                   |
|                         |         |                   |                                                                                                |                                                         |                                                                                                                                                                                             |                   |
|                         |         |                   |                                                                                                |                                                         |                                                                                                                                                                                             |                   |
|                         |         |                   |                                                                                                |                                                         |                                                                                                                                                                                             |                   |
|                         | TES     |                   | PAINT ALL VENTS, FLASHING, N                                                                   |                                                         |                                                                                                                                                                                             |                   |
|                         | 0       |                   | ADJACENT BUILDING COLOR<br>STUCCO TEXTURE IS GUN DASI                                          | U.N.O.                                                  |                                                                                                                                                                                             |                   |
|                         |         | 3.                | GEN. CONTRACTOR.<br>VERIFY ALL FINISHES WITH GEN                                               |                                                         | CS ERED ARCHIER                                                                                                                                                                             |                   |
|                         | G E N E | 4.                | APPLICATION<br>VERIFY ALL COLOR SELECTION<br>OWNER PRIOR TO APPLICATIC                         | IS WITH COLORED ELEVATIONS & DN.                        | BRIAN BURTON                                                                                                                                                                                |                   |
|                         | -       | 5.                | ALL PAINT COLOR CHANGES T<br>CORNERS ONLY                                                      | TO TERMINATE ON INSIDE                                  | 9 gne07/26/2021                                                                                                                                                                             |                   |
|                         |         |                   | ROOFING SHALL BE INSTALLED<br>W/MANUFACTURER'S SPECIFIC<br>PROVIDE SEALANT AT ALL STUC         | CATIONS.                                                | ONA, C                                                                                                                                                                                      |                   |
|                         |         | 8.                | ALL CONTROL JOINTS & REVE/<br>CORNERS ONLY                                                     |                                                         |                                                                                                                                                                                             |                   |
|                         |         |                   | HORIZONTAL GROUT LINES TO<br>VERTICAL GROUT LINES TO BE                                        |                                                         |                                                                                                                                                                                             |                   |
|                         |         | 11.               | ANTI-GRAFFITI COATING AT CI<br>COATING TO EXTEND UP TO 21                                      | MU WALLS/VENEER (@ BUILDINGS<br>ND FINISH FLOOR)        |                                                                                                                                                                                             |                   |
|                         |         |                   | ALL EXTERIOR MISC. METALS TO<br>POWDER COATED AS PER OW                                        |                                                         |                                                                                                                                                                                             |                   |
|                         | ULE     |                   | COLOR S<br>(STUCCO TEXTURI                                                                     |                                                         |                                                                                                                                                                                             |                   |
|                         | HED     |                   |                                                                                                | COLOR/ FINISH                                           | 7/26/2021 CITY REVIEW (P&Z)                                                                                                                                                                 |                   |
|                         | r<br>SC |                   | STUCCO COLOR 1                                                                                 | DE6213 - FINE GRAIN                                     | NO DATE DESCRIPTION<br>THE PREMIERE AT EASTMARK 3.0                                                                                                                                         |                   |
|                         | 0101    | В                 | STUCCO COLOR 2                                                                                 | COLOR: DUNN EDWARDS<br>DE6214 PIGEON GRAY               | JENNINGS HOLDINGS L.L.C.                                                                                                                                                                    |                   |
|                         | С<br>М  | С                 | STUCCO COLOR 3                                                                                 | COLOR: DUNN EDWARDS<br>DE6378 JET                       | 5029 S. ELLSWORTH RD. MESA, AZ<br>ARCHISTRUCT LLC                                                                                                                                           |                   |
|                         | ERIO    |                   | STUCCO COLOR 4                                                                                 | COLOR: DUNN EDWARDS                                     | 345 N. BEVERLY MESA, AZ 85201<br>TEL: (602) 750-0445 WWW.ARCHISTRUCTDB.COM                                                                                                                  |                   |
|                         | EXT     |                   |                                                                                                | DE6376 LOOKING GLASS                                    | THE OWNER, ARCHITECT, AND ENGINEER EXPRESSLY DISCLAIM ANY RESPONSIBILITY<br>ARISING FROM ANY UNAUTHORIZED USE OF THESE PLANS, DRAWINGS, AND NOTES. ANY<br>AUTHORIZATION MUST BE IN WRITING. |                   |
|                         |         | E                 | METAL FASCIA/ BALCONY<br>FACE/ STEEL COLUMN                                                    | ANODIZED BRONZE                                         | THIS DRAWING COPY MAY HAVE BEEN REPRODUCED AT A SIZE DIFFERENT THAN<br>ORIGINALLY DRAWN. THE OWNER, ARCHITECT, AND ENGINEER ASSUME NO<br>RESPONSIBILITY FOR THE USE OF INCORRECT SCALE.     |                   |
|                         |         | F                 | HORIZONTAL METAL<br>SIDING                                                                     | COLOR TO MATCH:<br>DUNN EDWARDS<br>DE6376 LOOKING GLASS |                                                                                                                                                                                             |                   |
|                         |         | G                 | STANDING SEAM METAL                                                                            | COLOR TO MATCH:<br>DUNN EDWARDS<br>DE6376 LOOKING GLASS |                                                                                                                                                                                             |                   |
|                         |         | Н                 | CMU WALL/ VENEER                                                                               | SANDBLASTED NATURAL<br>GREY FINISH                      |                                                                                                                                                                                             |                   |
|                         |         | IJ                | RAILINGS / STAIRS                                                                              | DUNN EDWARDS<br>DE6378 - JET                            |                                                                                                                                                                                             |                   |
|                         |         | К                 | WINDOW FRAMES/<br>METAL AWNINGS                                                                | ANODIZED BRONZE                                         |                                                                                                                                                                                             |                   |
|                         |         |                   | GLU-LAM BEAMS                                                                                  | CLEAR VARNISH                                           |                                                                                                                                                                                             |                   |
|                         |         | M                 | STUCCO COLOR 5                                                                                 | COLOR - WHITE                                           | AHJ STAMP                                                                                                                                                                                   |                   |
|                         |         | L                 |                                                                                                |                                                         |                                                                                                                                                                                             |                   |
|                         | ES      | SII               | NG                                                                                             |                                                         |                                                                                                                                                                                             |                   |
| Approved<br>Fire Detail |         |                   | -                                                                                              | mply with City of Mesa                                  |                                                                                                                                                                                             |                   |
|                         |         |                   |                                                                                                | ouilding/suite numbers,                                 |                                                                                                                                                                                             |                   |
| position as             | to b    | e p               | n all new and existing<br>plainly visible and legil<br>property. Said numbe                    | ble from the street or                                  |                                                                                                                                                                                             |                   |
| their back              | -       |                   |                                                                                                |                                                         | CITY PROJECT NUMBER:                                                                                                                                                                        |                   |
|                         |         |                   | or building number sh<br>ed by any feature or f                                                | nall be posted under a<br>follage.                      | DRAWING TITLE:<br>Clubhouse<br>Exterior Elevations                                                                                                                                          |                   |
| sign at ea              | ch e    | ntro              | ance facing the desig                                                                          | nan the first story or on a gnated property address.    | PROJECT NO: DRAWING NUMBER:                                                                                                                                                                 |                   |
|                         | hall I  | be                | a minimum 12" high w                                                                           |                                                         | A1.6A                                                                                                                                                                                       |                   |
|                         |         |                   |                                                                                                |                                                         |                                                                                                                                                                                             |                   |