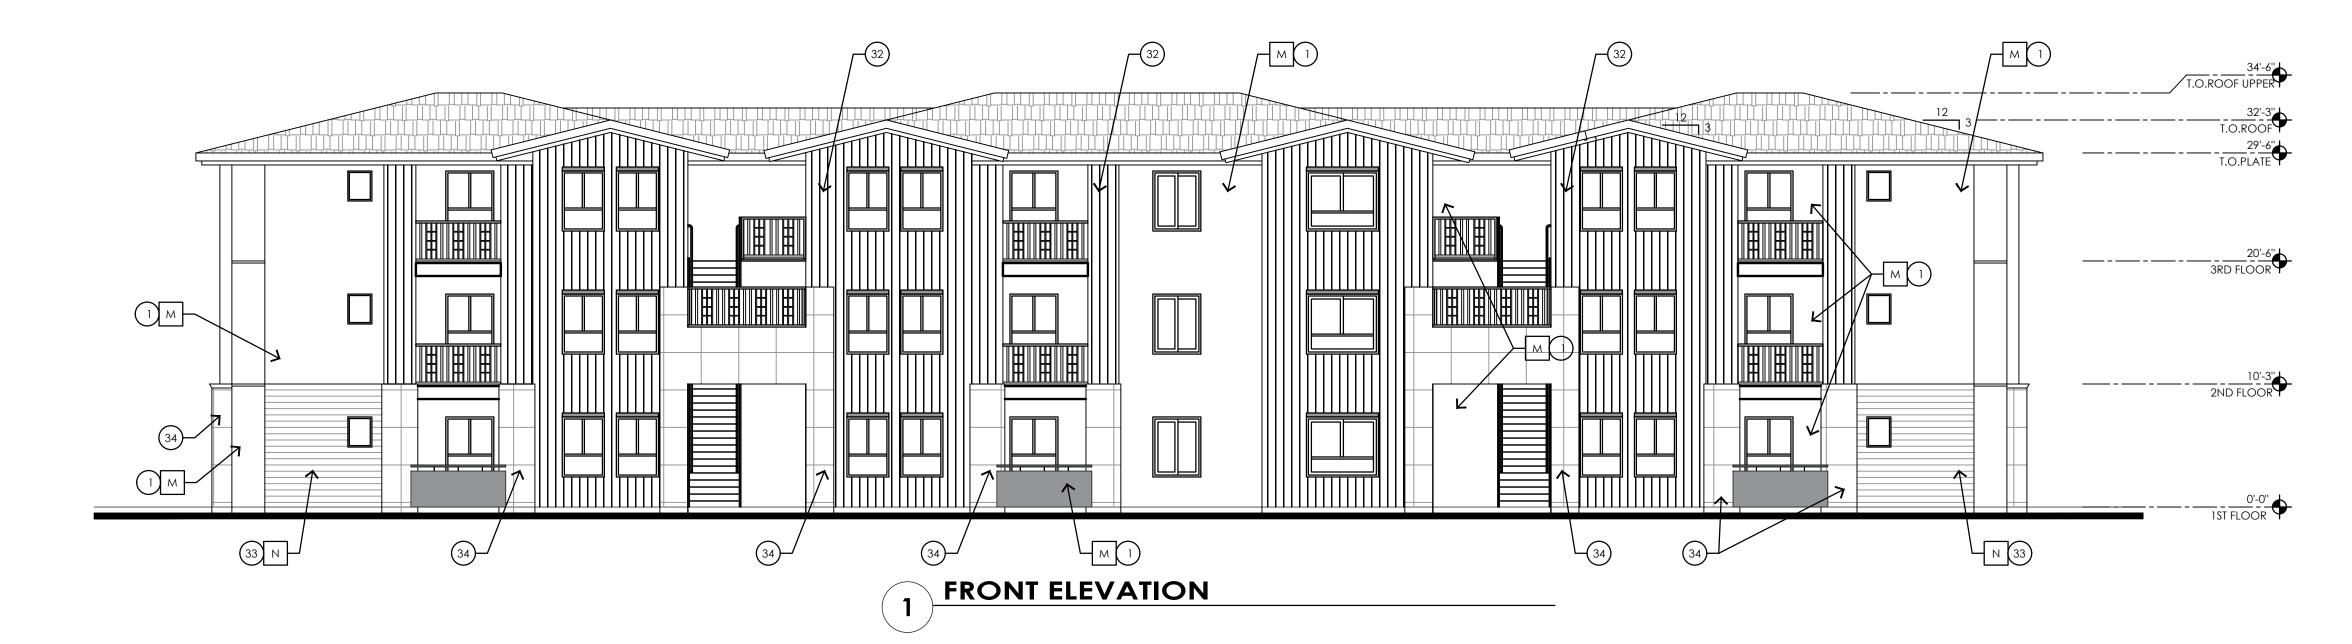

| DELETIONS:              |         | ALL               | KEYNOTES MAY NOT BE USED                                                                       |                                                         |                                                                                                                                                                                             | I0:29             |
|-------------------------|---------|-------------------|------------------------------------------------------------------------------------------------|---------------------------------------------------------|---------------------------------------------------------------------------------------------------------------------------------------------------------------------------------------------|-------------------|
| OUND.<br>PLACED         | ш       | 3.                | STANDING SEAM METAL PANE                                                                       | EDULE FOR FINISH AND COLOR<br>EL ROOF SYSTEM            |                                                                                                                                                                                             | 6/18/2021 6:10:29 |
|                         | 0<br>Z  | 5.                | METAL FASCIA - PAINT PER CO<br>METAL AWNING - REFER TO DI<br>SCHEDULE<br>STEEL COLUMNS / BEAMS | DLOR SCHEDULE<br>ETAILS SHEET A8.7 AND COLOR            |                                                                                                                                                                                             |                   |
|                         | KΕΥ     | 7.                | ALUMINUM STOREFRONT SYST<br>PARAPET WALL WITH PARAPET                                          |                                                         |                                                                                                                                                                                             | PRINTED:          |
|                         | TION    | 11.               | CAST-IN-PLACE CONCRETE - 1<br>STEEL GUARDRAIL - WITH DEC<br>REFER TO COLOR SCHEDULE            | ORATIVE STEEL SHEET PANEL -                             |                                                                                                                                                                                             |                   |
|                         | ΕVΑ     | 13.<br>14.<br>15. | STUCCO CONTROL JOINT - SE<br>FOAM POP-OUT<br>FOAM POP-OUT AT WINDOW<br>CHIMNEY                 | SILL                                                    |                                                                                                                                                                                             |                   |
|                         |         | 16.<br>17.<br>18. | GARAGE DOOR/ ROLLING SH                                                                        | HUTTER<br>O MATCH WALL WHERE OCCURS                     |                                                                                                                                                                                             |                   |
|                         |         | 20.<br>21.<br>22. | DOOR - PER PLAN<br>DECORATIVE METAL EYEBROV<br>AWNING STEEL SUPPORT ROD                        |                                                         |                                                                                                                                                                                             |                   |
|                         |         | 24.<br>25.        | FABRIC SHADE<br>CONCRETE WINDOW SILL<br>STANDING SEAM METAL ROO<br>PAINTED STEEL BEAM          | FING                                                    |                                                                                                                                                                                             |                   |
|                         |         | 27.<br>28.<br>29. | FASCIA FINISH<br>CONTROL JOINT<br>DECORATIVE METAL GUARDR                                      | AIL                                                     |                                                                                                                                                                                             |                   |
|                         |         | 30.               | FOAM CHAIR RAIL POP OUT                                                                        |                                                         |                                                                                                                                                                                             |                   |
|                         |         |                   |                                                                                                |                                                         |                                                                                                                                                                                             |                   |
|                         |         |                   |                                                                                                |                                                         |                                                                                                                                                                                             |                   |
|                         |         |                   |                                                                                                |                                                         |                                                                                                                                                                                             |                   |
|                         | TES     |                   | PAINT ALL VENTS, FLASHING, N                                                                   |                                                         |                                                                                                                                                                                             |                   |
|                         | 0       |                   | ADJACENT BUILDING COLOR<br>STUCCO TEXTURE IS GUN DASI                                          | U.N.O.                                                  |                                                                                                                                                                                             |                   |
|                         |         | 3.                | GEN. CONTRACTOR.<br>VERIFY ALL FINISHES WITH GEN                                               |                                                         | CS ERED ARCHIER                                                                                                                                                                             |                   |
|                         | G E N E | 4.                | APPLICATION<br>VERIFY ALL COLOR SELECTION<br>OWNER PRIOR TO APPLICATIC                         | IS WITH COLORED ELEVATIONS & DN.                        | BRIAN BURTON                                                                                                                                                                                |                   |
|                         | -       | 5.                | ALL PAINT COLOR CHANGES T<br>CORNERS ONLY                                                      | TO TERMINATE ON INSIDE                                  | 9 gne07/26/2021                                                                                                                                                                             |                   |
|                         |         |                   | ROOFING SHALL BE INSTALLED<br>W/MANUFACTURER'S SPECIFIC<br>PROVIDE SEALANT AT ALL STUC         | CATIONS.                                                | ONA, C                                                                                                                                                                                      |                   |
|                         |         | 8.                | ALL CONTROL JOINTS & REVE/<br>CORNERS ONLY                                                     |                                                         |                                                                                                                                                                                             |                   |
|                         |         |                   | HORIZONTAL GROUT LINES TO<br>VERTICAL GROUT LINES TO BE                                        |                                                         |                                                                                                                                                                                             |                   |
|                         |         | 11.               | ANTI-GRAFFITI COATING AT CI<br>COATING TO EXTEND UP TO 21                                      | MU WALLS/VENEER (@ BUILDINGS<br>ND FINISH FLOOR)        |                                                                                                                                                                                             |                   |
|                         |         |                   | ALL EXTERIOR MISC. METALS TO<br>POWDER COATED AS PER OW                                        |                                                         |                                                                                                                                                                                             |                   |
|                         | ULE     |                   | COLOR S<br>(STUCCO TEXTURI                                                                     |                                                         |                                                                                                                                                                                             |                   |
|                         | HED     |                   |                                                                                                | COLOR/ FINISH                                           | 7/26/2021 CITY REVIEW (P&Z)                                                                                                                                                                 |                   |
|                         | r<br>SC |                   | STUCCO COLOR 1                                                                                 | DE6213 - FINE GRAIN                                     | NO DATE DESCRIPTION<br>THE PREMIERE AT EASTMARK 3.0                                                                                                                                         |                   |
|                         | 0101    | В                 | STUCCO COLOR 2                                                                                 | COLOR: DUNN EDWARDS<br>DE6214 PIGEON GRAY               | JENNINGS HOLDINGS L.L.C.                                                                                                                                                                    |                   |
|                         | С<br>М  | С                 | STUCCO COLOR 3                                                                                 | COLOR: DUNN EDWARDS<br>DE6378 JET                       | 5029 S. ELLSWORTH RD. MESA, AZ<br>ARCHISTRUCT LLC                                                                                                                                           |                   |
|                         | ERIO    |                   | STUCCO COLOR 4                                                                                 | COLOR: DUNN EDWARDS                                     | 345 N. BEVERLY MESA, AZ 85201<br>TEL: (602) 750-0445 WWW.ARCHISTRUCTDB.COM                                                                                                                  |                   |
|                         | EXT     |                   |                                                                                                | DE6376 LOOKING GLASS                                    | THE OWNER, ARCHITECT, AND ENGINEER EXPRESSLY DISCLAIM ANY RESPONSIBILITY<br>ARISING FROM ANY UNAUTHORIZED USE OF THESE PLANS, DRAWINGS, AND NOTES. ANY<br>AUTHORIZATION MUST BE IN WRITING. |                   |
|                         |         | E                 | METAL FASCIA/ BALCONY<br>FACE/ STEEL COLUMN                                                    | ANODIZED BRONZE                                         | THIS DRAWING COPY MAY HAVE BEEN REPRODUCED AT A SIZE DIFFERENT THAN<br>ORIGINALLY DRAWN. THE OWNER, ARCHITECT, AND ENGINEER ASSUME NO<br>RESPONSIBILITY FOR THE USE OF INCORRECT SCALE.     |                   |
|                         |         | F                 | HORIZONTAL METAL<br>SIDING                                                                     | COLOR TO MATCH:<br>DUNN EDWARDS<br>DE6376 LOOKING GLASS |                                                                                                                                                                                             |                   |
|                         |         | G                 | STANDING SEAM METAL                                                                            | COLOR TO MATCH:<br>DUNN EDWARDS<br>DE6376 LOOKING GLASS |                                                                                                                                                                                             |                   |
|                         |         | Н                 | CMU WALL/ VENEER                                                                               | SANDBLASTED NATURAL<br>GREY FINISH                      |                                                                                                                                                                                             |                   |
|                         |         | IJ                | RAILINGS / STAIRS                                                                              | DUNN EDWARDS<br>DE6378 - JET                            |                                                                                                                                                                                             |                   |
|                         |         | К                 | WINDOW FRAMES/<br>METAL AWNINGS                                                                | ANODIZED BRONZE                                         |                                                                                                                                                                                             |                   |
|                         |         |                   | GLU-LAM BEAMS                                                                                  | CLEAR VARNISH                                           |                                                                                                                                                                                             |                   |
|                         |         | M                 | STUCCO COLOR 5                                                                                 | COLOR - WHITE                                           | AHJ STAMP                                                                                                                                                                                   |                   |
|                         |         | L                 |                                                                                                |                                                         |                                                                                                                                                                                             |                   |
|                         | ES      | SII               | NG                                                                                             |                                                         |                                                                                                                                                                                             |                   |
| Approved<br>Fire Detail |         |                   | -                                                                                              | mply with City of Mesa                                  |                                                                                                                                                                                             |                   |
|                         |         |                   |                                                                                                | ouilding/suite numbers,                                 |                                                                                                                                                                                             |                   |
| position as             | to b    | e p               | n all new and existing<br>plainly visible and legil<br>property. Said numbe                    | ble from the street or                                  |                                                                                                                                                                                             |                   |
| their back              | -       |                   |                                                                                                |                                                         | CITY PROJECT NUMBER:                                                                                                                                                                        |                   |
|                         |         |                   | or building number sh<br>ed by any feature or f                                                | nall be posted under a<br>follage.                      | DRAWING TITLE:<br>Clubhouse<br>Exterior Elevations                                                                                                                                          |                   |
| sign at ea              | ch e    | ntro              | ance facing the desig                                                                          | nan the first story or on a gnated property address.    | PROJECT NO: DRAWING NUMBER:                                                                                                                                                                 |                   |
|                         | hall I  | be                | a minimum 12" high w                                                                           |                                                         | A1.6A                                                                                                                                                                                       |                   |
|                         |         |                   |                                                                                                |                                                         |                                                                                                                                                                                             |                   |

ALTERNATE EXTERIOR ELEVATION ELEMENT SUBSTITUTIONS AND/OR DELETION 1. METAL SIDING CAN BE REDUCED TO 6'-8" (EYE LEVEL) FROM GROUND. AREA FROM WHICH METAL SIDING WAS REMOVED SHALL BE REPLACE WITH STUCCO.