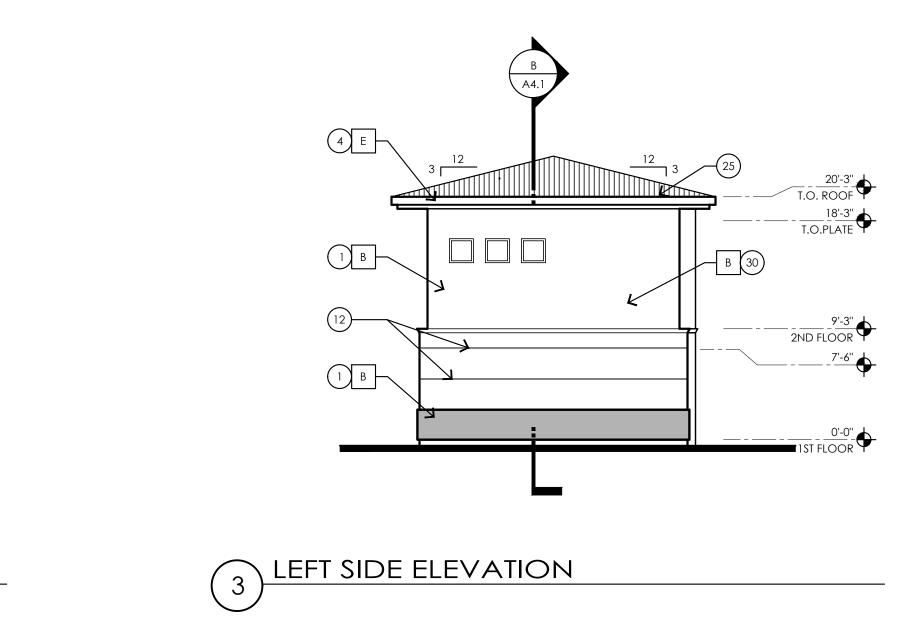

| DELETIONS:              |         | ALL               | KEYNOTES MAY NOT BE USED                                                                       |                                                         |                                                                                                                                                                                             | I0:29             |
|-------------------------|---------|-------------------|------------------------------------------------------------------------------------------------|---------------------------------------------------------|---------------------------------------------------------------------------------------------------------------------------------------------------------------------------------------------|-------------------|
| OUND.<br>PLACED         | ш       | 3.                | STANDING SEAM METAL PANE                                                                       | EDULE FOR FINISH AND COLOR<br>EL ROOF SYSTEM            |                                                                                                                                                                                             | 6/18/2021 6:10:29 |
|                         | 0<br>Z  | 5.                | METAL FASCIA - PAINT PER CO<br>METAL AWNING - REFER TO DI<br>SCHEDULE<br>STEEL COLUMNS / BEAMS | DLOR SCHEDULE<br>ETAILS SHEET A8.7 AND COLOR            |                                                                                                                                                                                             |                   |
|                         | KΕΥ     | 7.                | ALUMINUM STOREFRONT SYST<br>PARAPET WALL WITH PARAPET                                          |                                                         |                                                                                                                                                                                             | PRINTED:          |
|                         | TION    | 11.               | CAST-IN-PLACE CONCRETE - 1<br>STEEL GUARDRAIL - WITH DEC<br>REFER TO COLOR SCHEDULE            | ORATIVE STEEL SHEET PANEL -                             |                                                                                                                                                                                             |                   |
|                         | ΕVΑ     | 13.<br>14.<br>15. | STUCCO CONTROL JOINT - SE<br>FOAM POP-OUT<br>FOAM POP-OUT AT WINDOW<br>CHIMNEY                 | SILL                                                    |                                                                                                                                                                                             |                   |
|                         |         | 16.<br>17.<br>18. | GARAGE DOOR/ ROLLING SH                                                                        | HUTTER<br>O MATCH WALL WHERE OCCURS                     |                                                                                                                                                                                             |                   |
|                         |         | 20.<br>21.<br>22. | DOOR - PER PLAN<br>DECORATIVE METAL EYEBROV<br>AWNING STEEL SUPPORT ROD                        |                                                         |                                                                                                                                                                                             |                   |
|                         |         | 24.<br>25.        | FABRIC SHADE<br>CONCRETE WINDOW SILL<br>STANDING SEAM METAL ROO<br>PAINTED STEEL BEAM          | FING                                                    |                                                                                                                                                                                             |                   |
|                         |         | 27.<br>28.<br>29. | FASCIA FINISH<br>CONTROL JOINT<br>DECORATIVE METAL GUARDR                                      | AIL                                                     |                                                                                                                                                                                             |                   |
|                         |         | 30.               | FOAM CHAIR RAIL POP OUT                                                                        |                                                         |                                                                                                                                                                                             |                   |
|                         |         |                   |                                                                                                |                                                         |                                                                                                                                                                                             |                   |
|                         |         |                   |                                                                                                |                                                         |                                                                                                                                                                                             |                   |
|                         |         |                   |                                                                                                |                                                         |                                                                                                                                                                                             |                   |
|                         | TES     |                   | PAINT ALL VENTS, FLASHING, N                                                                   |                                                         |                                                                                                                                                                                             |                   |
|                         | 0       |                   | ADJACENT BUILDING COLOR<br>STUCCO TEXTURE IS GUN DASI                                          | U.N.O.                                                  |                                                                                                                                                                                             |                   |
|                         |         | 3.                | GEN. CONTRACTOR.<br>VERIFY ALL FINISHES WITH GEN                                               |                                                         | CS ERED ARCHIER                                                                                                                                                                             |                   |
|                         | G E N E | 4.                | APPLICATION<br>VERIFY ALL COLOR SELECTION<br>OWNER PRIOR TO APPLICATIC                         | IS WITH COLORED ELEVATIONS & DN.                        | BRIAN BURTON                                                                                                                                                                                |                   |
|                         | -       | 5.                | ALL PAINT COLOR CHANGES T<br>CORNERS ONLY                                                      | TO TERMINATE ON INSIDE                                  | 9 gne07/26/2021                                                                                                                                                                             |                   |
|                         |         |                   | ROOFING SHALL BE INSTALLED<br>W/MANUFACTURER'S SPECIFIC<br>PROVIDE SEALANT AT ALL STUC         | CATIONS.                                                | ONA, C                                                                                                                                                                                      |                   |
|                         |         | 8.                | ALL CONTROL JOINTS & REVE/<br>CORNERS ONLY                                                     |                                                         |                                                                                                                                                                                             |                   |
|                         |         |                   | HORIZONTAL GROUT LINES TO<br>VERTICAL GROUT LINES TO BE                                        |                                                         |                                                                                                                                                                                             |                   |
|                         |         | 11.               | ANTI-GRAFFITI COATING AT CI<br>COATING TO EXTEND UP TO 21                                      | MU WALLS/VENEER (@ BUILDINGS<br>ND FINISH FLOOR)        |                                                                                                                                                                                             |                   |
|                         |         |                   | ALL EXTERIOR MISC. METALS TO<br>POWDER COATED AS PER OW                                        |                                                         |                                                                                                                                                                                             |                   |
|                         | ULE     |                   | COLOR S<br>(STUCCO TEXTURI                                                                     |                                                         |                                                                                                                                                                                             |                   |
|                         | HED     |                   |                                                                                                | COLOR/ FINISH                                           | 7/26/2021 CITY REVIEW (P&Z)                                                                                                                                                                 |                   |
|                         | r<br>SC |                   | STUCCO COLOR 1                                                                                 | DE6213 - FINE GRAIN                                     | NO DATE DESCRIPTION<br>THE PREMIERE AT EASTMARK 3.0                                                                                                                                         |                   |
|                         | 0101    | В                 | STUCCO COLOR 2                                                                                 | COLOR: DUNN EDWARDS<br>DE6214 PIGEON GRAY               | JENNINGS HOLDINGS L.L.C.                                                                                                                                                                    |                   |
|                         | С<br>М  | С                 | STUCCO COLOR 3                                                                                 | COLOR: DUNN EDWARDS<br>DE6378 JET                       | 5029 S. ELLSWORTH RD. MESA, AZ<br>ARCHISTRUCT LLC                                                                                                                                           |                   |
|                         | ERIO    |                   | STUCCO COLOR 4                                                                                 | COLOR: DUNN EDWARDS                                     | 345 N. BEVERLY MESA, AZ 85201<br>TEL: (602) 750-0445 WWW.ARCHISTRUCTDB.COM                                                                                                                  |                   |
|                         | EXT     |                   |                                                                                                | DE6376 LOOKING GLASS                                    | THE OWNER, ARCHITECT, AND ENGINEER EXPRESSLY DISCLAIM ANY RESPONSIBILITY<br>ARISING FROM ANY UNAUTHORIZED USE OF THESE PLANS, DRAWINGS, AND NOTES. ANY<br>AUTHORIZATION MUST BE IN WRITING. |                   |
|                         |         | E                 | METAL FASCIA/ BALCONY<br>FACE/ STEEL COLUMN                                                    | ANODIZED BRONZE                                         | THIS DRAWING COPY MAY HAVE BEEN REPRODUCED AT A SIZE DIFFERENT THAN<br>ORIGINALLY DRAWN. THE OWNER, ARCHITECT, AND ENGINEER ASSUME NO<br>RESPONSIBILITY FOR THE USE OF INCORRECT SCALE.     |                   |
|                         |         | F                 | HORIZONTAL METAL<br>SIDING                                                                     | COLOR TO MATCH:<br>DUNN EDWARDS<br>DE6376 LOOKING GLASS |                                                                                                                                                                                             |                   |
|                         |         | G                 | STANDING SEAM METAL                                                                            | COLOR TO MATCH:<br>DUNN EDWARDS<br>DE6376 LOOKING GLASS |                                                                                                                                                                                             |                   |
|                         |         | Н                 | CMU WALL/ VENEER                                                                               | SANDBLASTED NATURAL<br>GREY FINISH                      |                                                                                                                                                                                             |                   |
|                         |         | IJ                | RAILINGS / STAIRS                                                                              | DUNN EDWARDS<br>DE6378 - JET                            |                                                                                                                                                                                             |                   |
|                         |         | К                 | WINDOW FRAMES/<br>METAL AWNINGS                                                                | ANODIZED BRONZE                                         |                                                                                                                                                                                             |                   |
|                         |         |                   | GLU-LAM BEAMS                                                                                  | CLEAR VARNISH                                           |                                                                                                                                                                                             |                   |
|                         |         | M                 | STUCCO COLOR 5                                                                                 | COLOR - WHITE                                           | AHJ STAMP                                                                                                                                                                                   |                   |
|                         |         | L                 |                                                                                                |                                                         |                                                                                                                                                                                             |                   |
|                         | ES      | SII               | NG                                                                                             |                                                         |                                                                                                                                                                                             |                   |
| Approved<br>Fire Detail |         |                   | -                                                                                              | mply with City of Mesa                                  |                                                                                                                                                                                             |                   |
|                         |         |                   |                                                                                                | ouilding/suite numbers,                                 |                                                                                                                                                                                             |                   |
| position as             | to b    | e p               | n all new and existing<br>plainly visible and legil<br>property. Said numbe                    | ble from the street or                                  |                                                                                                                                                                                             |                   |
| their back              | -       |                   |                                                                                                |                                                         | CITY PROJECT NUMBER:                                                                                                                                                                        |                   |
|                         |         |                   | or building number sh<br>ed by any feature or f                                                | nall be posted under a<br>follage.                      | DRAWING TITLE:<br>Clubhouse<br>Exterior Elevations                                                                                                                                          |                   |
| sign at ea              | ch e    | ntro              | ance facing the desig                                                                          | nan the first story or on a gnated property address.    | PROJECT NO: DRAWING NUMBER:                                                                                                                                                                 |                   |
|                         | hall I  | be                | a minimum 12" high w                                                                           |                                                         | A1.6A                                                                                                                                                                                       |                   |
|                         |         |                   |                                                                                                |                                                         |                                                                                                                                                                                             |                   |