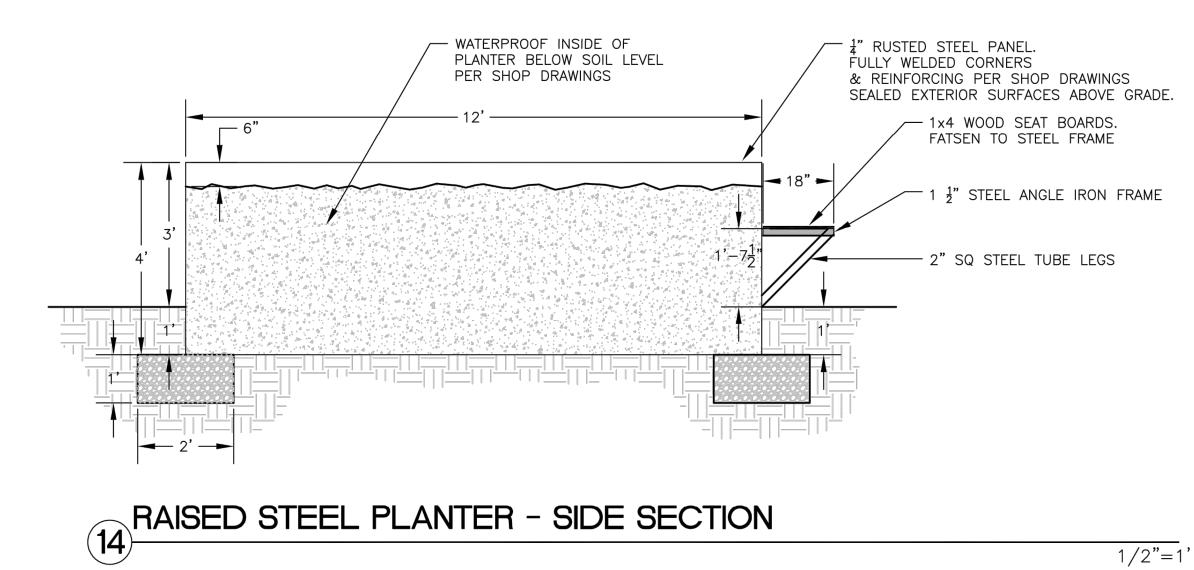

| DELETIONS:              |         | ALL               | KEYNOTES MAY NOT BE USED                                                                       |                                                         |                                                                                                                                                                                             | I0:29             |
|-------------------------|---------|-------------------|------------------------------------------------------------------------------------------------|---------------------------------------------------------|---------------------------------------------------------------------------------------------------------------------------------------------------------------------------------------------|-------------------|
| OUND.<br>PLACED         | ш       | 3.                | STANDING SEAM METAL PANE                                                                       | EDULE FOR FINISH AND COLOR<br>EL ROOF SYSTEM            |                                                                                                                                                                                             | 6/18/2021 6:10:29 |
|                         | 0<br>Z  | 5.                | METAL FASCIA - PAINT PER CO<br>METAL AWNING - REFER TO DI<br>SCHEDULE<br>STEEL COLUMNS / BEAMS | DLOR SCHEDULE<br>ETAILS SHEET A8.7 AND COLOR            |                                                                                                                                                                                             |                   |
|                         | KΕΥ     | 7.                | ALUMINUM STOREFRONT SYST<br>PARAPET WALL WITH PARAPET                                          |                                                         |                                                                                                                                                                                             | PRINTED:          |
|                         | TION    | 11.               | CAST-IN-PLACE CONCRETE - 1<br>STEEL GUARDRAIL - WITH DEC<br>REFER TO COLOR SCHEDULE            | ORATIVE STEEL SHEET PANEL -                             |                                                                                                                                                                                             |                   |
|                         | ΕVΑ     | 13.<br>14.<br>15. | STUCCO CONTROL JOINT - SE<br>FOAM POP-OUT<br>FOAM POP-OUT AT WINDOW<br>CHIMNEY                 | SILL                                                    |                                                                                                                                                                                             |                   |
|                         |         | 16.<br>17.<br>18. | GARAGE DOOR/ ROLLING SH                                                                        | HUTTER<br>O MATCH WALL WHERE OCCURS                     |                                                                                                                                                                                             |                   |
|                         |         | 20.<br>21.<br>22. | DOOR - PER PLAN<br>DECORATIVE METAL EYEBROV<br>AWNING STEEL SUPPORT ROD                        |                                                         |                                                                                                                                                                                             |                   |
|                         |         | 24.<br>25.        | FABRIC SHADE<br>CONCRETE WINDOW SILL<br>STANDING SEAM METAL ROO<br>PAINTED STEEL BEAM          | FING                                                    |                                                                                                                                                                                             |                   |
|                         |         | 27.<br>28.<br>29. | FASCIA FINISH<br>CONTROL JOINT<br>DECORATIVE METAL GUARDR                                      | AIL                                                     |                                                                                                                                                                                             |                   |
|                         |         | 30.               | FOAM CHAIR RAIL POP OUT                                                                        |                                                         |                                                                                                                                                                                             |                   |
|                         |         |                   |                                                                                                |                                                         |                                                                                                                                                                                             |                   |
|                         |         |                   |                                                                                                |                                                         |                                                                                                                                                                                             |                   |
|                         |         |                   |                                                                                                |                                                         |                                                                                                                                                                                             |                   |
|                         | TES     |                   | PAINT ALL VENTS, FLASHING, N                                                                   |                                                         |                                                                                                                                                                                             |                   |
|                         | 0       |                   | ADJACENT BUILDING COLOR<br>STUCCO TEXTURE IS GUN DASI                                          | U.N.O.                                                  |                                                                                                                                                                                             |                   |
|                         |         | 3.                | GEN. CONTRACTOR.<br>VERIFY ALL FINISHES WITH GEN                                               |                                                         | CS ERED ARCHIER                                                                                                                                                                             |                   |
|                         | G E N E | 4.                | APPLICATION<br>VERIFY ALL COLOR SELECTION<br>OWNER PRIOR TO APPLICATIC                         | IS WITH COLORED ELEVATIONS & DN.                        | BRIAN BURTON                                                                                                                                                                                |                   |
|                         | -       | 5.                | ALL PAINT COLOR CHANGES T<br>CORNERS ONLY                                                      | TO TERMINATE ON INSIDE                                  | 9 gne07/26/2021                                                                                                                                                                             |                   |
|                         |         |                   | ROOFING SHALL BE INSTALLED<br>W/MANUFACTURER'S SPECIFIC<br>PROVIDE SEALANT AT ALL STUC         | CATIONS.                                                | ONA, C                                                                                                                                                                                      |                   |
|                         |         | 8.                | ALL CONTROL JOINTS & REVE/<br>CORNERS ONLY                                                     |                                                         |                                                                                                                                                                                             |                   |
|                         |         |                   | HORIZONTAL GROUT LINES TO<br>VERTICAL GROUT LINES TO BE                                        |                                                         |                                                                                                                                                                                             |                   |
|                         |         | 11.               | ANTI-GRAFFITI COATING AT CI<br>COATING TO EXTEND UP TO 21                                      | MU WALLS/VENEER (@ BUILDINGS<br>ND FINISH FLOOR)        |                                                                                                                                                                                             |                   |
|                         |         |                   | ALL EXTERIOR MISC. METALS TO<br>POWDER COATED AS PER OW                                        |                                                         |                                                                                                                                                                                             |                   |
|                         | ULE     |                   | COLOR S<br>(STUCCO TEXTURI                                                                     |                                                         |                                                                                                                                                                                             |                   |
|                         | HED     |                   |                                                                                                | COLOR/ FINISH                                           | 7/26/2021 CITY REVIEW (P&Z)                                                                                                                                                                 |                   |
|                         | r<br>SC |                   | STUCCO COLOR 1                                                                                 | DE6213 - FINE GRAIN                                     | NO DATE DESCRIPTION<br>THE PREMIERE AT EASTMARK 3.0                                                                                                                                         |                   |
|                         | 0101    | В                 | STUCCO COLOR 2                                                                                 | COLOR: DUNN EDWARDS<br>DE6214 PIGEON GRAY               | JENNINGS HOLDINGS L.L.C.                                                                                                                                                                    |                   |
|                         | С<br>М  | С                 | STUCCO COLOR 3                                                                                 | COLOR: DUNN EDWARDS<br>DE6378 JET                       | 5029 S. ELLSWORTH RD. MESA, AZ<br>ARCHISTRUCT LLC                                                                                                                                           |                   |
|                         | ERIO    |                   | STUCCO COLOR 4                                                                                 | COLOR: DUNN EDWARDS                                     | 345 N. BEVERLY MESA, AZ 85201<br>TEL: (602) 750-0445 WWW.ARCHISTRUCTDB.COM                                                                                                                  |                   |
|                         | EXT     |                   |                                                                                                | DE6376 LOOKING GLASS                                    | THE OWNER, ARCHITECT, AND ENGINEER EXPRESSLY DISCLAIM ANY RESPONSIBILITY<br>ARISING FROM ANY UNAUTHORIZED USE OF THESE PLANS, DRAWINGS, AND NOTES. ANY<br>AUTHORIZATION MUST BE IN WRITING. |                   |
|                         |         | E                 | METAL FASCIA/ BALCONY<br>FACE/ STEEL COLUMN                                                    | ANODIZED BRONZE                                         | THIS DRAWING COPY MAY HAVE BEEN REPRODUCED AT A SIZE DIFFERENT THAN<br>ORIGINALLY DRAWN. THE OWNER, ARCHITECT, AND ENGINEER ASSUME NO<br>RESPONSIBILITY FOR THE USE OF INCORRECT SCALE.     |                   |
|                         |         | F                 | HORIZONTAL METAL<br>SIDING                                                                     | COLOR TO MATCH:<br>DUNN EDWARDS<br>DE6376 LOOKING GLASS |                                                                                                                                                                                             |                   |
|                         |         | G                 | STANDING SEAM METAL                                                                            | COLOR TO MATCH:<br>DUNN EDWARDS<br>DE6376 LOOKING GLASS |                                                                                                                                                                                             |                   |
|                         |         | Н                 | CMU WALL/ VENEER                                                                               | SANDBLASTED NATURAL<br>GREY FINISH                      |                                                                                                                                                                                             |                   |
|                         |         | IJ                | RAILINGS / STAIRS                                                                              | DUNN EDWARDS<br>DE6378 - JET                            |                                                                                                                                                                                             |                   |
|                         |         | К                 | WINDOW FRAMES/<br>METAL AWNINGS                                                                | ANODIZED BRONZE                                         |                                                                                                                                                                                             |                   |
|                         |         |                   | GLU-LAM BEAMS                                                                                  | CLEAR VARNISH                                           |                                                                                                                                                                                             |                   |
|                         |         | M                 | STUCCO COLOR 5                                                                                 | COLOR - WHITE                                           | AHJ STAMP                                                                                                                                                                                   |                   |
|                         |         | L                 |                                                                                                |                                                         |                                                                                                                                                                                             |                   |
|                         | ES      | SII               | NG                                                                                             |                                                         |                                                                                                                                                                                             |                   |
| Approved<br>Fire Detail |         |                   | -                                                                                              | mply with City of Mesa                                  |                                                                                                                                                                                             |                   |
|                         |         |                   |                                                                                                | ouilding/suite numbers,                                 |                                                                                                                                                                                             |                   |
| position as             | to b    | e p               | n all new and existing<br>plainly visible and legil<br>property. Said numbe                    | ble from the street or                                  |                                                                                                                                                                                             |                   |
| their back              | -       |                   |                                                                                                |                                                         | CITY PROJECT NUMBER:                                                                                                                                                                        |                   |
|                         |         |                   | or building number sh<br>ed by any feature or f                                                | nall be posted under a<br>follage.                      | DRAWING TITLE:<br>Clubhouse<br>Exterior Elevations                                                                                                                                          |                   |
| sign at ea              | ch e    | ntro              | ance facing the desig                                                                          | nan the first story or on a gnated property address.    | PROJECT NO: DRAWING NUMBER:                                                                                                                                                                 |                   |
|                         | hall I  | be                | a minimum 12" high w                                                                           |                                                         | A1.6A                                                                                                                                                                                       |                   |
|                         |         |                   |                                                                                                |                                                         |                                                                                                                                                                                             |                   |