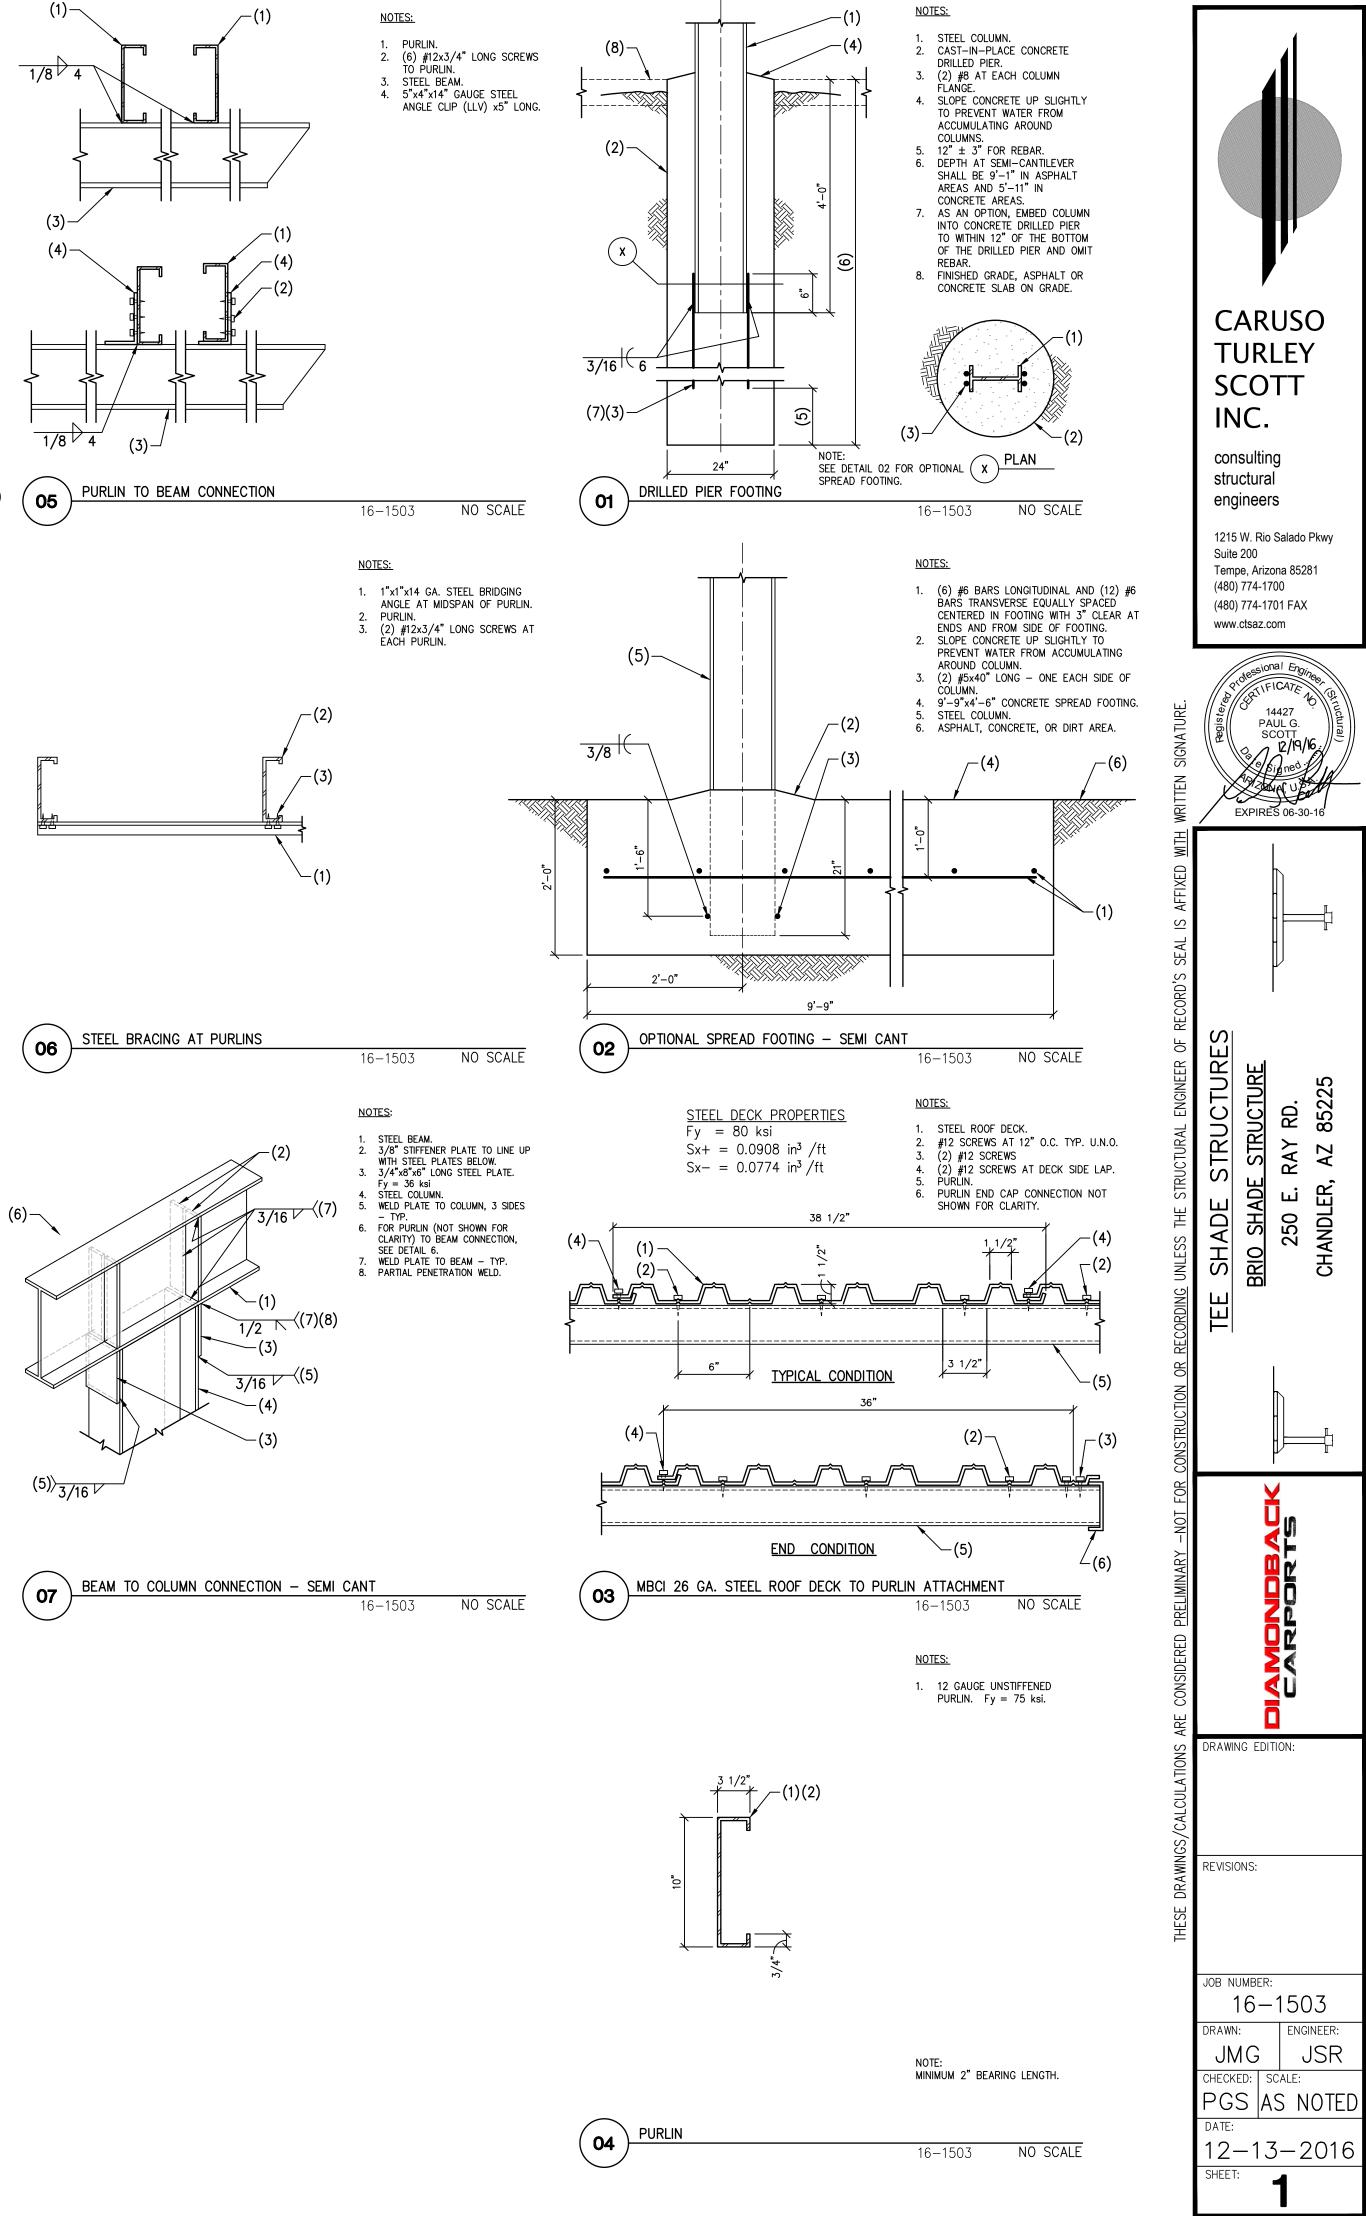

| DELETIONS:              |         | ALL               | KEYNOTES MAY NOT BE USED                                                                       |                                                         |                                                                                                                                                                                             | I0:29             |
|-------------------------|---------|-------------------|------------------------------------------------------------------------------------------------|---------------------------------------------------------|---------------------------------------------------------------------------------------------------------------------------------------------------------------------------------------------|-------------------|
| OUND.<br>PLACED         | ш       | 3.                | STANDING SEAM METAL PANE                                                                       | EDULE FOR FINISH AND COLOR<br>EL ROOF SYSTEM            |                                                                                                                                                                                             | 6/18/2021 6:10:29 |
|                         | 0<br>Z  | 5.                | METAL FASCIA - PAINT PER CO<br>METAL AWNING - REFER TO DI<br>SCHEDULE<br>STEEL COLUMNS / BEAMS | DLOR SCHEDULE<br>ETAILS SHEET A8.7 AND COLOR            |                                                                                                                                                                                             |                   |
|                         | KΕΥ     | 7.                | ALUMINUM STOREFRONT SYST<br>PARAPET WALL WITH PARAPET                                          |                                                         |                                                                                                                                                                                             | PRINTED:          |
|                         | TION    | 11.               | CAST-IN-PLACE CONCRETE - 1<br>STEEL GUARDRAIL - WITH DEC<br>REFER TO COLOR SCHEDULE            | ORATIVE STEEL SHEET PANEL -                             |                                                                                                                                                                                             |                   |
|                         | ΕVΑ     | 13.<br>14.<br>15. | STUCCO CONTROL JOINT - SE<br>FOAM POP-OUT<br>FOAM POP-OUT AT WINDOW<br>CHIMNEY                 | SILL                                                    |                                                                                                                                                                                             |                   |
|                         |         | 16.<br>17.<br>18. | GARAGE DOOR/ ROLLING SH                                                                        | HUTTER<br>O MATCH WALL WHERE OCCURS                     |                                                                                                                                                                                             |                   |
|                         |         | 20.<br>21.<br>22. | DOOR - PER PLAN<br>DECORATIVE METAL EYEBROV<br>AWNING STEEL SUPPORT ROD                        |                                                         |                                                                                                                                                                                             |                   |
|                         |         | 24.<br>25.        | FABRIC SHADE<br>CONCRETE WINDOW SILL<br>STANDING SEAM METAL ROO<br>PAINTED STEEL BEAM          | FING                                                    |                                                                                                                                                                                             |                   |
|                         |         | 27.<br>28.<br>29. | FASCIA FINISH<br>CONTROL JOINT<br>DECORATIVE METAL GUARDR                                      | AIL                                                     |                                                                                                                                                                                             |                   |
|                         |         | 30.               | FOAM CHAIR RAIL POP OUT                                                                        |                                                         |                                                                                                                                                                                             |                   |
|                         |         |                   |                                                                                                |                                                         |                                                                                                                                                                                             |                   |
|                         |         |                   |                                                                                                |                                                         |                                                                                                                                                                                             |                   |
|                         |         |                   |                                                                                                |                                                         |                                                                                                                                                                                             |                   |
|                         | TES     |                   | PAINT ALL VENTS, FLASHING, N                                                                   |                                                         |                                                                                                                                                                                             |                   |
|                         | 0       |                   | ADJACENT BUILDING COLOR<br>STUCCO TEXTURE IS GUN DASI                                          | U.N.O.                                                  |                                                                                                                                                                                             |                   |
|                         |         | 3.                | GEN. CONTRACTOR.<br>VERIFY ALL FINISHES WITH GEN                                               |                                                         | CS ERED ARCHIER                                                                                                                                                                             |                   |
|                         | G E N E | 4.                | APPLICATION<br>VERIFY ALL COLOR SELECTION<br>OWNER PRIOR TO APPLICATIC                         | IS WITH COLORED ELEVATIONS & DN.                        | BRIAN BURTON                                                                                                                                                                                |                   |
|                         | -       | 5.                | ALL PAINT COLOR CHANGES T<br>CORNERS ONLY                                                      | TO TERMINATE ON INSIDE                                  | 9 gne07/26/2021                                                                                                                                                                             |                   |
|                         |         |                   | ROOFING SHALL BE INSTALLED<br>W/MANUFACTURER'S SPECIFIC<br>PROVIDE SEALANT AT ALL STUC         | CATIONS.                                                | ONA, C                                                                                                                                                                                      |                   |
|                         |         | 8.                | ALL CONTROL JOINTS & REVE/<br>CORNERS ONLY                                                     |                                                         |                                                                                                                                                                                             |                   |
|                         |         |                   | HORIZONTAL GROUT LINES TO<br>VERTICAL GROUT LINES TO BE                                        |                                                         |                                                                                                                                                                                             |                   |
|                         |         | 11.               | ANTI-GRAFFITI COATING AT CI<br>COATING TO EXTEND UP TO 21                                      | MU WALLS/VENEER (@ BUILDINGS<br>ND FINISH FLOOR)        |                                                                                                                                                                                             |                   |
|                         |         |                   | ALL EXTERIOR MISC. METALS TO<br>POWDER COATED AS PER OW                                        |                                                         |                                                                                                                                                                                             |                   |
|                         | ULE     |                   | COLOR S<br>(STUCCO TEXTURI                                                                     |                                                         |                                                                                                                                                                                             |                   |
|                         | HED     |                   |                                                                                                | COLOR/ FINISH                                           | 7/26/2021 CITY REVIEW (P&Z)                                                                                                                                                                 |                   |
|                         | r<br>SC |                   | STUCCO COLOR 1                                                                                 | DE6213 - FINE GRAIN                                     | NO DATE DESCRIPTION<br>THE PREMIERE AT EASTMARK 3.0                                                                                                                                         |                   |
|                         | 0101    | В                 | STUCCO COLOR 2                                                                                 | COLOR: DUNN EDWARDS<br>DE6214 PIGEON GRAY               | JENNINGS HOLDINGS L.L.C.                                                                                                                                                                    |                   |
|                         | С<br>М  | С                 | STUCCO COLOR 3                                                                                 | COLOR: DUNN EDWARDS<br>DE6378 JET                       | 5029 S. ELLSWORTH RD. MESA, AZ<br>ARCHISTRUCT LLC                                                                                                                                           |                   |
|                         | ERIO    |                   | STUCCO COLOR 4                                                                                 | COLOR: DUNN EDWARDS                                     | 345 N. BEVERLY MESA, AZ 85201<br>TEL: (602) 750-0445 WWW.ARCHISTRUCTDB.COM                                                                                                                  |                   |
|                         | EXT     |                   |                                                                                                | DE6376 LOOKING GLASS                                    | THE OWNER, ARCHITECT, AND ENGINEER EXPRESSLY DISCLAIM ANY RESPONSIBILITY<br>ARISING FROM ANY UNAUTHORIZED USE OF THESE PLANS, DRAWINGS, AND NOTES. ANY<br>AUTHORIZATION MUST BE IN WRITING. |                   |
|                         |         | E                 | METAL FASCIA/ BALCONY<br>FACE/ STEEL COLUMN                                                    | ANODIZED BRONZE                                         | THIS DRAWING COPY MAY HAVE BEEN REPRODUCED AT A SIZE DIFFERENT THAN<br>ORIGINALLY DRAWN. THE OWNER, ARCHITECT, AND ENGINEER ASSUME NO<br>RESPONSIBILITY FOR THE USE OF INCORRECT SCALE.     |                   |
|                         |         | F                 | HORIZONTAL METAL<br>SIDING                                                                     | COLOR TO MATCH:<br>DUNN EDWARDS<br>DE6376 LOOKING GLASS |                                                                                                                                                                                             |                   |
|                         |         | G                 | STANDING SEAM METAL                                                                            | COLOR TO MATCH:<br>DUNN EDWARDS<br>DE6376 LOOKING GLASS |                                                                                                                                                                                             |                   |
|                         |         | Н                 | CMU WALL/ VENEER                                                                               | SANDBLASTED NATURAL<br>GREY FINISH                      |                                                                                                                                                                                             |                   |
|                         |         | IJ                | RAILINGS / STAIRS                                                                              | DUNN EDWARDS<br>DE6378 - JET                            |                                                                                                                                                                                             |                   |
|                         |         | К                 | WINDOW FRAMES/<br>METAL AWNINGS                                                                | ANODIZED BRONZE                                         |                                                                                                                                                                                             |                   |
|                         |         |                   | GLU-LAM BEAMS                                                                                  | CLEAR VARNISH                                           |                                                                                                                                                                                             |                   |
|                         |         | M                 | STUCCO COLOR 5                                                                                 | COLOR - WHITE                                           | AHJ STAMP                                                                                                                                                                                   |                   |
|                         |         | L                 |                                                                                                |                                                         |                                                                                                                                                                                             |                   |
|                         | ES      | SII               | NG                                                                                             |                                                         |                                                                                                                                                                                             |                   |
| Approved<br>Fire Detail |         |                   | -                                                                                              | mply with City of Mesa                                  |                                                                                                                                                                                             |                   |
|                         |         |                   |                                                                                                | ouilding/suite numbers,                                 |                                                                                                                                                                                             |                   |
| position as             | to b    | e p               | n all new and existing<br>plainly visible and legil<br>property. Said numbe                    | ble from the street or                                  |                                                                                                                                                                                             |                   |
| their back              | -       |                   |                                                                                                |                                                         | CITY PROJECT NUMBER:                                                                                                                                                                        |                   |
|                         |         |                   | or building number sh<br>ed by any feature or f                                                | nall be posted under a<br>follage.                      | DRAWING TITLE:<br>Clubhouse<br>Exterior Elevations                                                                                                                                          |                   |
| sign at ea              | ch e    | ntro              | ance facing the desig                                                                          | nan the first story or on a gnated property address.    | PROJECT NO: DRAWING NUMBER:                                                                                                                                                                 |                   |
|                         | hall I  | be                | a minimum 12" high w                                                                           |                                                         | A1.6A                                                                                                                                                                                       |                   |
|                         |         |                   |                                                                                                |                                                         |                                                                                                                                                                                             |                   |