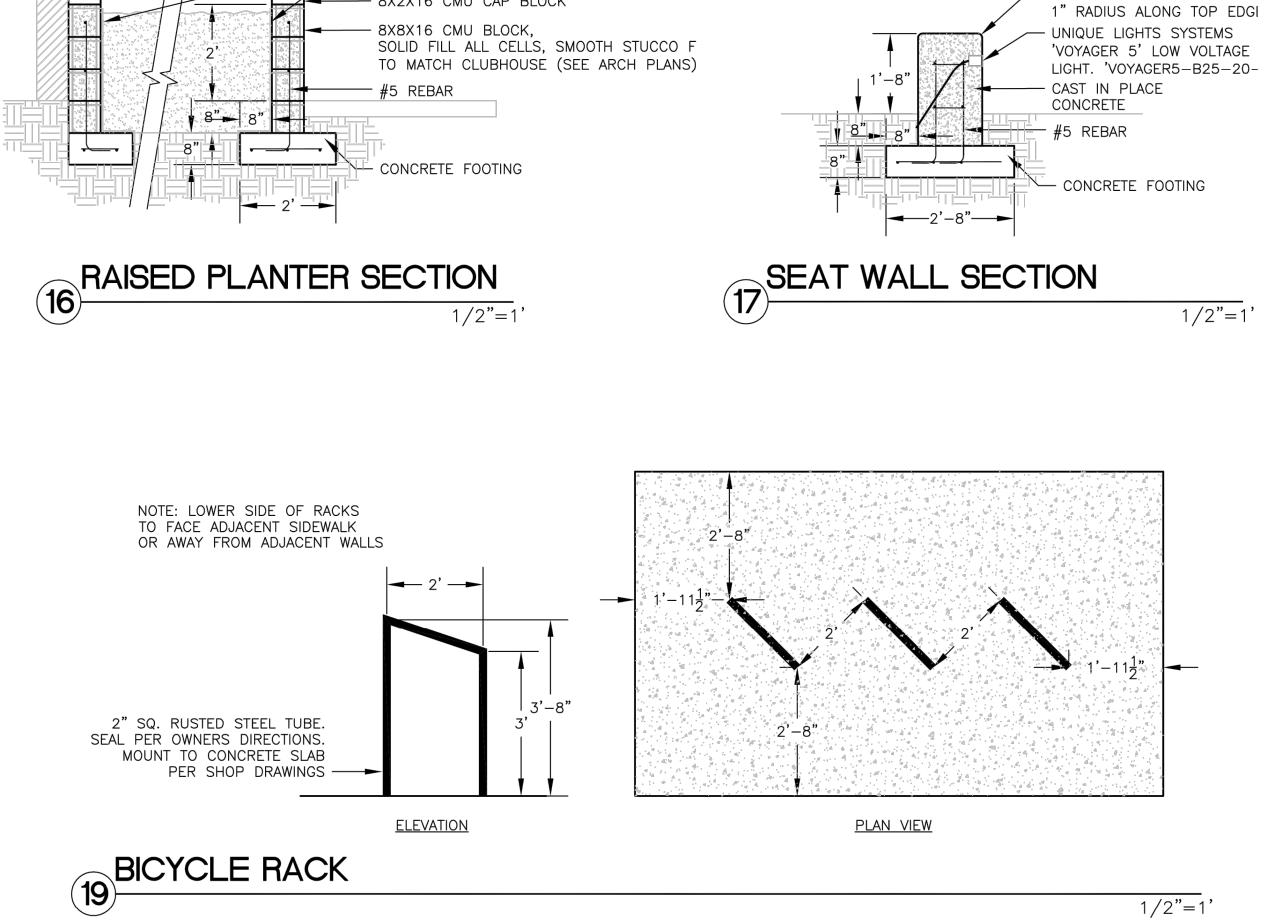

| DELETIONS:              |         | ALL               | KEYNOTES MAY NOT BE USED                                                                       |                                                         |                                                                                                                                                                                             | I0:29             |
|-------------------------|---------|-------------------|------------------------------------------------------------------------------------------------|---------------------------------------------------------|---------------------------------------------------------------------------------------------------------------------------------------------------------------------------------------------|-------------------|
| OUND.<br>PLACED         | ш       | 3.                | STANDING SEAM METAL PANE                                                                       | EDULE FOR FINISH AND COLOR<br>EL ROOF SYSTEM            |                                                                                                                                                                                             | 6/18/2021 6:10:29 |
|                         | 0<br>Z  | 5.                | METAL FASCIA - PAINT PER CO<br>METAL AWNING - REFER TO DI<br>SCHEDULE<br>STEEL COLUMNS / BEAMS | DLOR SCHEDULE<br>ETAILS SHEET A8.7 AND COLOR            |                                                                                                                                                                                             |                   |
|                         | KΕΥ     | 7.                | ALUMINUM STOREFRONT SYST<br>PARAPET WALL WITH PARAPET                                          |                                                         |                                                                                                                                                                                             | PRINTED:          |
|                         | TION    | 11.               | CAST-IN-PLACE CONCRETE - 1<br>STEEL GUARDRAIL - WITH DEC<br>REFER TO COLOR SCHEDULE            | ORATIVE STEEL SHEET PANEL -                             |                                                                                                                                                                                             |                   |
|                         | ΕVΑ     | 13.<br>14.<br>15. | STUCCO CONTROL JOINT - SE<br>FOAM POP-OUT<br>FOAM POP-OUT AT WINDOW<br>CHIMNEY                 | SILL                                                    |                                                                                                                                                                                             |                   |
|                         |         | 16.<br>17.<br>18. | GARAGE DOOR/ ROLLING SH                                                                        | HUTTER<br>O MATCH WALL WHERE OCCURS                     |                                                                                                                                                                                             |                   |
|                         |         | 20.<br>21.<br>22. | DOOR - PER PLAN<br>DECORATIVE METAL EYEBROV<br>AWNING STEEL SUPPORT ROD                        |                                                         |                                                                                                                                                                                             |                   |
|                         |         | 24.<br>25.        | FABRIC SHADE<br>CONCRETE WINDOW SILL<br>STANDING SEAM METAL ROO<br>PAINTED STEEL BEAM          | FING                                                    |                                                                                                                                                                                             |                   |
|                         |         | 27.<br>28.<br>29. | FASCIA FINISH<br>CONTROL JOINT<br>DECORATIVE METAL GUARDR                                      | AIL                                                     |                                                                                                                                                                                             |                   |
|                         |         | 30.               | FOAM CHAIR RAIL POP OUT                                                                        |                                                         |                                                                                                                                                                                             |                   |
|                         |         |                   |                                                                                                |                                                         |                                                                                                                                                                                             |                   |
|                         |         |                   |                                                                                                |                                                         |                                                                                                                                                                                             |                   |
|                         |         |                   |                                                                                                |                                                         |                                                                                                                                                                                             |                   |
|                         | TES     |                   | PAINT ALL VENTS, FLASHING, N                                                                   |                                                         |                                                                                                                                                                                             |                   |
|                         | 0       |                   | ADJACENT BUILDING COLOR<br>STUCCO TEXTURE IS GUN DASI                                          | U.N.O.                                                  |                                                                                                                                                                                             |                   |
|                         |         | 3.                | GEN. CONTRACTOR.<br>VERIFY ALL FINISHES WITH GEN                                               |                                                         | CS ERED ARCHIER                                                                                                                                                                             |                   |
|                         | G E N E | 4.                | APPLICATION<br>VERIFY ALL COLOR SELECTION<br>OWNER PRIOR TO APPLICATIC                         | IS WITH COLORED ELEVATIONS & DN.                        | BRIAN BURTON                                                                                                                                                                                |                   |
|                         | -       | 5.                | ALL PAINT COLOR CHANGES T<br>CORNERS ONLY                                                      | TO TERMINATE ON INSIDE                                  | 9 gne07/26/2021                                                                                                                                                                             |                   |
|                         |         |                   | ROOFING SHALL BE INSTALLED<br>W/MANUFACTURER'S SPECIFIC<br>PROVIDE SEALANT AT ALL STUC         | CATIONS.                                                | ONA, C                                                                                                                                                                                      |                   |
|                         |         | 8.                | ALL CONTROL JOINTS & REVE/<br>CORNERS ONLY                                                     |                                                         |                                                                                                                                                                                             |                   |
|                         |         |                   | HORIZONTAL GROUT LINES TO<br>VERTICAL GROUT LINES TO BE                                        |                                                         |                                                                                                                                                                                             |                   |
|                         |         | 11.               | ANTI-GRAFFITI COATING AT CI<br>COATING TO EXTEND UP TO 21                                      | MU WALLS/VENEER (@ BUILDINGS<br>ND FINISH FLOOR)        |                                                                                                                                                                                             |                   |
|                         |         |                   | ALL EXTERIOR MISC. METALS TO<br>POWDER COATED AS PER OW                                        |                                                         |                                                                                                                                                                                             |                   |
|                         | ULE     |                   | COLOR S<br>(STUCCO TEXTURI                                                                     |                                                         |                                                                                                                                                                                             |                   |
|                         | HED     |                   |                                                                                                | COLOR/ FINISH                                           | 7/26/2021 CITY REVIEW (P&Z)                                                                                                                                                                 |                   |
|                         | r<br>SC |                   | STUCCO COLOR 1                                                                                 | DE6213 - FINE GRAIN                                     | NO DATE DESCRIPTION<br>THE PREMIERE AT EASTMARK 3.0                                                                                                                                         |                   |
|                         | 0101    | В                 | STUCCO COLOR 2                                                                                 | COLOR: DUNN EDWARDS<br>DE6214 PIGEON GRAY               | JENNINGS HOLDINGS L.L.C.                                                                                                                                                                    |                   |
|                         | С<br>М  | С                 | STUCCO COLOR 3                                                                                 | COLOR: DUNN EDWARDS<br>DE6378 JET                       | 5029 S. ELLSWORTH RD. MESA, AZ<br>ARCHISTRUCT LLC                                                                                                                                           |                   |
|                         | ERIO    |                   | STUCCO COLOR 4                                                                                 | COLOR: DUNN EDWARDS                                     | 345 N. BEVERLY MESA, AZ 85201<br>TEL: (602) 750-0445 WWW.ARCHISTRUCTDB.COM                                                                                                                  |                   |
|                         | EXT     |                   |                                                                                                | DE6376 LOOKING GLASS                                    | THE OWNER, ARCHITECT, AND ENGINEER EXPRESSLY DISCLAIM ANY RESPONSIBILITY<br>ARISING FROM ANY UNAUTHORIZED USE OF THESE PLANS, DRAWINGS, AND NOTES. ANY<br>AUTHORIZATION MUST BE IN WRITING. |                   |
|                         |         | E                 | METAL FASCIA/ BALCONY<br>FACE/ STEEL COLUMN                                                    | ANODIZED BRONZE                                         | THIS DRAWING COPY MAY HAVE BEEN REPRODUCED AT A SIZE DIFFERENT THAN<br>ORIGINALLY DRAWN. THE OWNER, ARCHITECT, AND ENGINEER ASSUME NO<br>RESPONSIBILITY FOR THE USE OF INCORRECT SCALE.     |                   |
|                         |         | F                 | HORIZONTAL METAL<br>SIDING                                                                     | COLOR TO MATCH:<br>DUNN EDWARDS<br>DE6376 LOOKING GLASS |                                                                                                                                                                                             |                   |
|                         |         | G                 | STANDING SEAM METAL                                                                            | COLOR TO MATCH:<br>DUNN EDWARDS<br>DE6376 LOOKING GLASS |                                                                                                                                                                                             |                   |
|                         |         | Н                 | CMU WALL/ VENEER                                                                               | SANDBLASTED NATURAL<br>GREY FINISH                      |                                                                                                                                                                                             |                   |
|                         |         | IJ                | RAILINGS / STAIRS                                                                              | DUNN EDWARDS<br>DE6378 - JET                            |                                                                                                                                                                                             |                   |
|                         |         | К                 | WINDOW FRAMES/<br>METAL AWNINGS                                                                | ANODIZED BRONZE                                         |                                                                                                                                                                                             |                   |
|                         |         |                   | GLU-LAM BEAMS                                                                                  | CLEAR VARNISH                                           |                                                                                                                                                                                             |                   |
|                         |         | M                 | STUCCO COLOR 5                                                                                 | COLOR - WHITE                                           | AHJ STAMP                                                                                                                                                                                   |                   |
|                         |         | L                 |                                                                                                |                                                         |                                                                                                                                                                                             |                   |
|                         | ES      | SII               | NG                                                                                             |                                                         |                                                                                                                                                                                             |                   |
| Approved<br>Fire Detail |         |                   | -                                                                                              | mply with City of Mesa                                  |                                                                                                                                                                                             |                   |
|                         |         |                   |                                                                                                | ouilding/suite numbers,                                 |                                                                                                                                                                                             |                   |
| position as             | to b    | e p               | n all new and existing<br>plainly visible and legil<br>property. Said numbe                    | ble from the street or                                  |                                                                                                                                                                                             |                   |
| their back              | -       |                   |                                                                                                |                                                         | CITY PROJECT NUMBER:                                                                                                                                                                        |                   |
|                         |         |                   | or building number sh<br>ed by any feature or f                                                | nall be posted under a<br>follage.                      | DRAWING TITLE:<br>Clubhouse<br>Exterior Elevations                                                                                                                                          |                   |
| sign at ea              | ch e    | ntro              | ance facing the desig                                                                          | nan the first story or on a gnated property address.    | PROJECT NO: DRAWING NUMBER:                                                                                                                                                                 |                   |
|                         | hall I  | be                | a minimum 12" high w                                                                           |                                                         | A1.6A                                                                                                                                                                                       |                   |
|                         |         |                   |                                                                                                |                                                         |                                                                                                                                                                                             |                   |