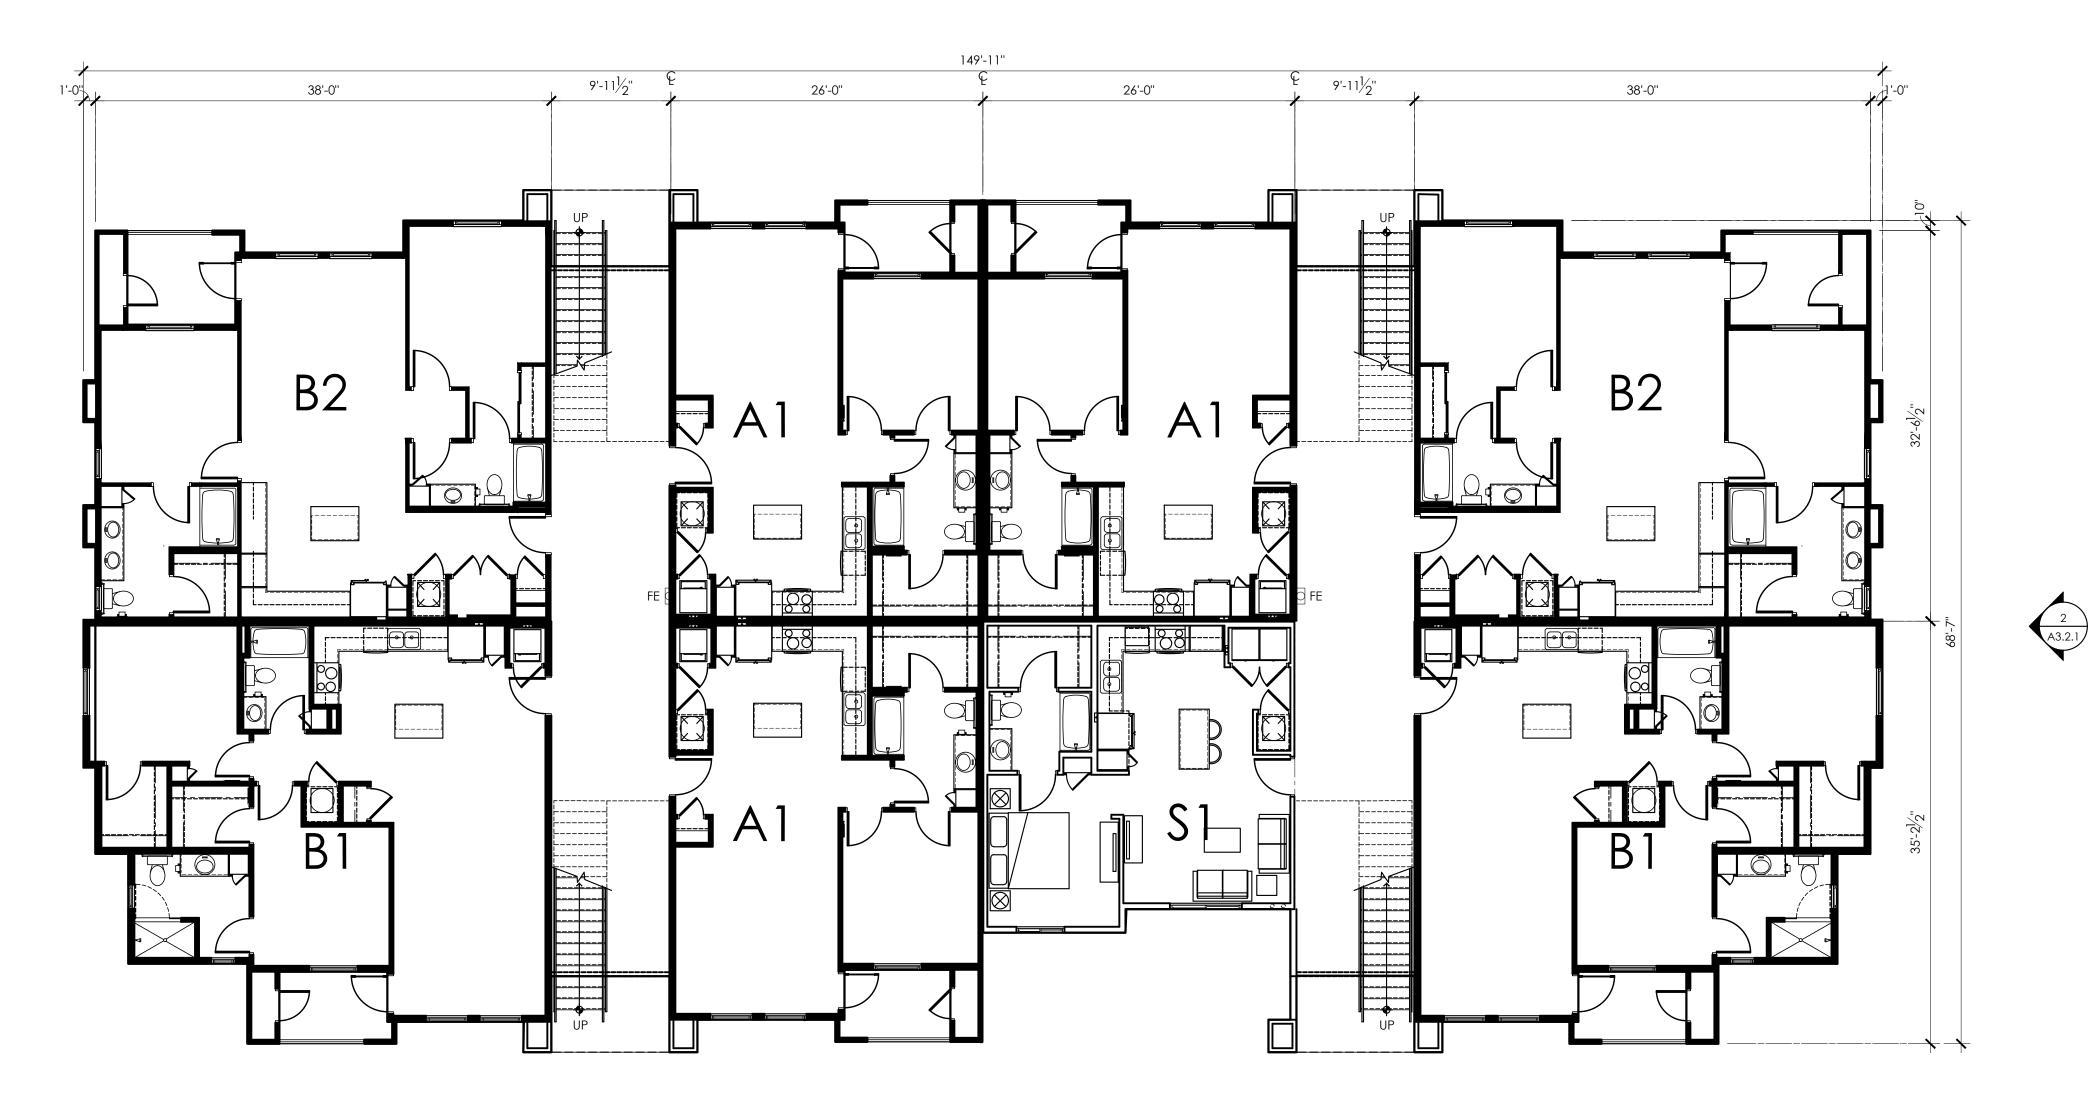

| DELETIONS:              |         | ALL               | KEYNOTES MAY NOT BE USED                                                                       |                                                         |                                                                                                                                                                                             | I0:29             |
|-------------------------|---------|-------------------|------------------------------------------------------------------------------------------------|---------------------------------------------------------|---------------------------------------------------------------------------------------------------------------------------------------------------------------------------------------------|-------------------|
| OUND.<br>PLACED         | ш       | 3.                | STANDING SEAM METAL PANE                                                                       | EDULE FOR FINISH AND COLOR<br>EL ROOF SYSTEM            |                                                                                                                                                                                             | 6/18/2021 6:10:29 |
|                         | 0<br>Z  | 5.                | METAL FASCIA - PAINT PER CO<br>METAL AWNING - REFER TO DI<br>SCHEDULE<br>STEEL COLUMNS / BEAMS | DLOR SCHEDULE<br>ETAILS SHEET A8.7 AND COLOR            |                                                                                                                                                                                             |                   |
|                         | KΕΥ     | 7.                | ALUMINUM STOREFRONT SYST<br>PARAPET WALL WITH PARAPET                                          |                                                         |                                                                                                                                                                                             | PRINTED:          |
|                         | TION    | 11.               | CAST-IN-PLACE CONCRETE - 1<br>STEEL GUARDRAIL - WITH DEC<br>REFER TO COLOR SCHEDULE            | ORATIVE STEEL SHEET PANEL -                             |                                                                                                                                                                                             |                   |
|                         | ΕVΑ     | 13.<br>14.<br>15. | STUCCO CONTROL JOINT - SE<br>FOAM POP-OUT<br>FOAM POP-OUT AT WINDOW<br>CHIMNEY                 | SILL                                                    |                                                                                                                                                                                             |                   |
|                         |         | 16.<br>17.<br>18. | GARAGE DOOR/ ROLLING SH                                                                        | HUTTER<br>O MATCH WALL WHERE OCCURS                     |                                                                                                                                                                                             |                   |
|                         |         | 20.<br>21.<br>22. | DOOR - PER PLAN<br>DECORATIVE METAL EYEBROV<br>AWNING STEEL SUPPORT ROD                        |                                                         |                                                                                                                                                                                             |                   |
|                         |         | 24.<br>25.        | FABRIC SHADE<br>CONCRETE WINDOW SILL<br>STANDING SEAM METAL ROO<br>PAINTED STEEL BEAM          | FING                                                    |                                                                                                                                                                                             |                   |
|                         |         | 27.<br>28.<br>29. | FASCIA FINISH<br>CONTROL JOINT<br>DECORATIVE METAL GUARDR                                      | AIL                                                     |                                                                                                                                                                                             |                   |
|                         |         | 30.               | FOAM CHAIR RAIL POP OUT                                                                        |                                                         |                                                                                                                                                                                             |                   |
|                         |         |                   |                                                                                                |                                                         |                                                                                                                                                                                             |                   |
|                         |         |                   |                                                                                                |                                                         |                                                                                                                                                                                             |                   |
|                         |         |                   |                                                                                                |                                                         |                                                                                                                                                                                             |                   |
|                         | TES     |                   | PAINT ALL VENTS, FLASHING, N                                                                   |                                                         |                                                                                                                                                                                             |                   |
|                         | 0       |                   | ADJACENT BUILDING COLOR<br>STUCCO TEXTURE IS GUN DASI                                          | U.N.O.                                                  |                                                                                                                                                                                             |                   |
|                         |         | 3.                | GEN. CONTRACTOR.<br>VERIFY ALL FINISHES WITH GEN                                               |                                                         | CS ERED ARCHIER                                                                                                                                                                             |                   |
|                         | G E N E | 4.                | APPLICATION<br>VERIFY ALL COLOR SELECTION<br>OWNER PRIOR TO APPLICATIC                         | IS WITH COLORED ELEVATIONS & DN.                        | BRIAN BURTON                                                                                                                                                                                |                   |
|                         | -       | 5.                | ALL PAINT COLOR CHANGES T<br>CORNERS ONLY                                                      | TO TERMINATE ON INSIDE                                  | 9 gne07/26/2021                                                                                                                                                                             |                   |
|                         |         |                   | ROOFING SHALL BE INSTALLED<br>W/MANUFACTURER'S SPECIFIC<br>PROVIDE SEALANT AT ALL STUC         | CATIONS.                                                | ONA, C                                                                                                                                                                                      |                   |
|                         |         | 8.                | ALL CONTROL JOINTS & REVE/<br>CORNERS ONLY                                                     |                                                         |                                                                                                                                                                                             |                   |
|                         |         |                   | HORIZONTAL GROUT LINES TO<br>VERTICAL GROUT LINES TO BE                                        |                                                         |                                                                                                                                                                                             |                   |
|                         |         | 11.               | ANTI-GRAFFITI COATING AT CI<br>COATING TO EXTEND UP TO 21                                      | MU WALLS/VENEER (@ BUILDINGS<br>ND FINISH FLOOR)        |                                                                                                                                                                                             |                   |
|                         |         |                   | ALL EXTERIOR MISC. METALS TO<br>POWDER COATED AS PER OW                                        |                                                         |                                                                                                                                                                                             |                   |
|                         | ULE     |                   | COLOR S<br>(STUCCO TEXTURI                                                                     |                                                         |                                                                                                                                                                                             |                   |
|                         | HED     |                   |                                                                                                | COLOR/ FINISH                                           | 7/26/2021 CITY REVIEW (P&Z)                                                                                                                                                                 |                   |
|                         | r<br>SC |                   | STUCCO COLOR 1                                                                                 | DE6213 - FINE GRAIN                                     | NO DATE DESCRIPTION<br>THE PREMIERE AT EASTMARK 3.0                                                                                                                                         |                   |
|                         | 0101    | В                 | STUCCO COLOR 2                                                                                 | COLOR: DUNN EDWARDS<br>DE6214 PIGEON GRAY               | JENNINGS HOLDINGS L.L.C.                                                                                                                                                                    |                   |
|                         | С<br>М  | С                 | STUCCO COLOR 3                                                                                 | COLOR: DUNN EDWARDS<br>DE6378 JET                       | 5029 S. ELLSWORTH RD. MESA, AZ<br>ARCHISTRUCT LLC                                                                                                                                           |                   |
|                         | ERIO    |                   | STUCCO COLOR 4                                                                                 | COLOR: DUNN EDWARDS                                     | 345 N. BEVERLY MESA, AZ 85201<br>TEL: (602) 750-0445 WWW.ARCHISTRUCTDB.COM                                                                                                                  |                   |
|                         | EXT     |                   |                                                                                                | DE6376 LOOKING GLASS                                    | THE OWNER, ARCHITECT, AND ENGINEER EXPRESSLY DISCLAIM ANY RESPONSIBILITY<br>ARISING FROM ANY UNAUTHORIZED USE OF THESE PLANS, DRAWINGS, AND NOTES. ANY<br>AUTHORIZATION MUST BE IN WRITING. |                   |
|                         |         | E                 | METAL FASCIA/ BALCONY<br>FACE/ STEEL COLUMN                                                    | ANODIZED BRONZE                                         | THIS DRAWING COPY MAY HAVE BEEN REPRODUCED AT A SIZE DIFFERENT THAN<br>ORIGINALLY DRAWN. THE OWNER, ARCHITECT, AND ENGINEER ASSUME NO<br>RESPONSIBILITY FOR THE USE OF INCORRECT SCALE.     |                   |
|                         |         | F                 | HORIZONTAL METAL<br>SIDING                                                                     | COLOR TO MATCH:<br>DUNN EDWARDS<br>DE6376 LOOKING GLASS |                                                                                                                                                                                             |                   |
|                         |         | G                 | STANDING SEAM METAL                                                                            | COLOR TO MATCH:<br>DUNN EDWARDS<br>DE6376 LOOKING GLASS |                                                                                                                                                                                             |                   |
|                         |         | Н                 | CMU WALL/ VENEER                                                                               | SANDBLASTED NATURAL<br>GREY FINISH                      |                                                                                                                                                                                             |                   |
|                         |         | IJ                | RAILINGS / STAIRS                                                                              | DUNN EDWARDS<br>DE6378 - JET                            |                                                                                                                                                                                             |                   |
|                         |         | К                 | WINDOW FRAMES/<br>METAL AWNINGS                                                                | ANODIZED BRONZE                                         |                                                                                                                                                                                             |                   |
|                         |         |                   | GLU-LAM BEAMS                                                                                  | CLEAR VARNISH                                           |                                                                                                                                                                                             |                   |
|                         |         | M                 | STUCCO COLOR 5                                                                                 | COLOR - WHITE                                           | AHJ STAMP                                                                                                                                                                                   |                   |
|                         |         | L                 |                                                                                                |                                                         |                                                                                                                                                                                             |                   |
|                         | ES      | SII               | NG                                                                                             |                                                         |                                                                                                                                                                                             |                   |
| Approved<br>Fire Detail |         |                   | -                                                                                              | mply with City of Mesa                                  |                                                                                                                                                                                             |                   |
|                         |         |                   |                                                                                                | ouilding/suite numbers,                                 |                                                                                                                                                                                             |                   |
| position as             | to b    | e p               | n all new and existing<br>plainly visible and legil<br>property. Said numbe                    | ble from the street or                                  |                                                                                                                                                                                             |                   |
| their back              | -       |                   |                                                                                                |                                                         | CITY PROJECT NUMBER:                                                                                                                                                                        |                   |
|                         |         |                   | or building number sh<br>ed by any feature or f                                                | nall be posted under a<br>follage.                      | DRAWING TITLE:<br>Clubhouse<br>Exterior Elevations                                                                                                                                          |                   |
| sign at ea              | ch e    | ntro              | ance facing the desig                                                                          | nan the first story or on a gnated property address.    | PROJECT NO: DRAWING NUMBER:                                                                                                                                                                 |                   |
|                         | hall I  | be                | a minimum 12" high w                                                                           |                                                         | A1.6A                                                                                                                                                                                       |                   |
|                         |         |                   |                                                                                                |                                                         |                                                                                                                                                                                             |                   |