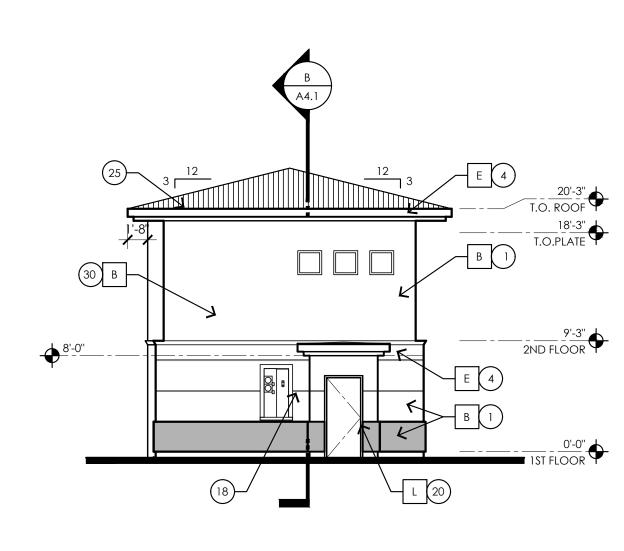

|







ALTERNATE EXTERIOR ELEVATION ELEMENT SUBSTITUTIONS AND/OR DELETIONS: 1. METAL SIDING CAN BE REDUCED TO 6'-8" (EYE LEVEL) FROM GROUND. AREA FROM WHICH METAL SIDING WAS REMOVED SHALL BE REPLACED WITH STUCCO.













(4) REAR ELEVATION

## ALTERNATE EXTERIOR ELEVATION ELEMENT SUBSTITUTIONS AND/OR DELETIONS:

METAL SIDING CAN BE REDUCED TO 6'-8" (EYE LEVEL) FROM GROUND. AREA FROM WHICH METAL SIDING WAS REMOVED SHALL BE REPLACED WITH STUCCO.



| OR DELETIONS:<br>A GROUND.<br>BE REPLACED | <b>LEVATION ΚΕΥΝΟΤΕ</b> | <ol> <li>METAL AWNING - REFER TO E<br/>SCHEDULE</li> <li>STEEL COLUMNS / BEAMS</li> <li>ALUMINUM STOREFRONT SYS</li> <li>PARAPET WALL WITH PARAPE</li> <li>EXPOSED 4X8X16 CMU - REFE<br/>COLOR</li> <li>CAST-IN-PLACE CONCRETE -</li> <li>STEEL GUARDRAIL - WITH DEC<br/>REFER TO COLOR SCHEDULE</li> <li>STUCCO CONTROL JOINT - S</li> <li>FOAM POP-OUT</li> <li>FOAM POP-OUT AT WINDOW</li> <li>CHIMNEY</li> </ol>                                                                                      |