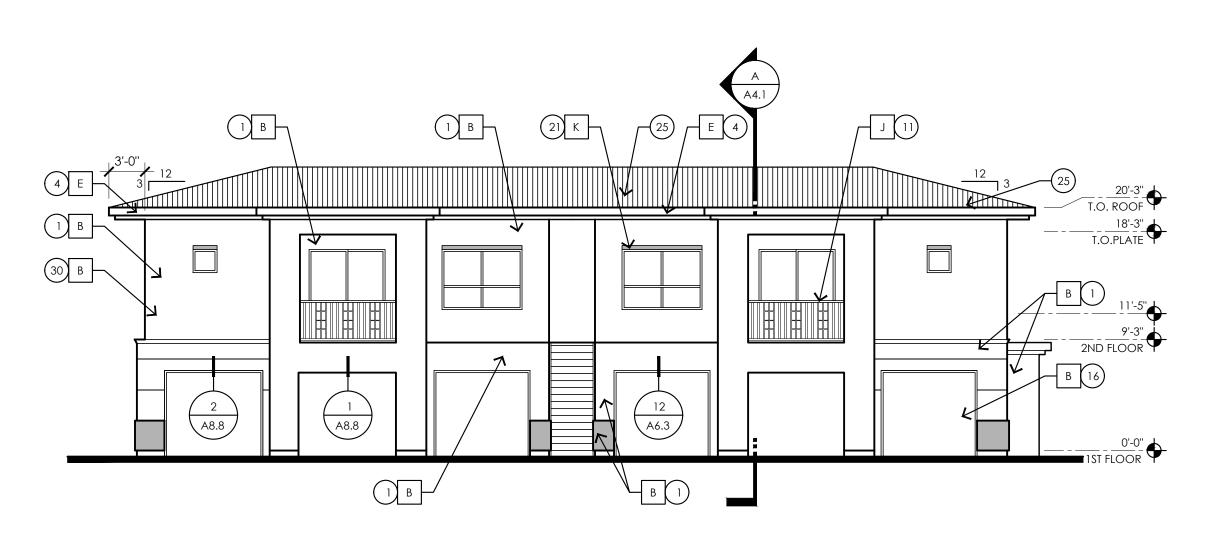

|







ALTERNATE EXTERIOR ELEVATION ELEMENT SUBSTITUTIONS AND/OR DELETIONS: 1. METAL SIDING CAN BE REDUCED TO 6'-8" (EYE LEVEL) FROM GROUND. AREA FROM WHICH METAL SIDING WAS REMOVED SHALL BE REPLACED WITH STUCCO.













(4) REAR ELEVATION

## ALTERNATE EXTERIOR ELEVATION ELEMENT SUBSTITUTIONS AND/OR DELETIONS:

METAL SIDING CAN BE REDUCED TO 6'-8" (EYE LEVEL) FROM GROUND. AREA FROM WHICH METAL SIDING WAS REMOVED SHALL BE REPLACED WITH STUCCO.



| OR DELETIONS:<br>A GROUND.<br>BE REPLACED | <b>LEVATION ΚΕΥΝΟΤΕ</b> | <ol> <li>METAL AWNING - REFER TO E<br/>SCHEDULE</li> <li>STEEL COLUMNS / BEAMS</li> <li>ALUMINUM STOREFRONT SYS</li> <li>PARAPET WALL WITH PARAPE</li> <li>EXPOSED 4X8X16 CMU - REFE<br/>COLOR</li> <li>CAST-IN-PLACE CONCRETE -</li> <li>STEEL GUARDRAIL - WITH DEC<br/>REFER TO COLOR SCHEDULE</li> <li>STUCCO CONTROL JOINT - S</li> <li>FOAM POP-OUT</li> <li>FOAM POP-OUT AT WINDOW</li> <li>CHIMNEY</li> </ol>