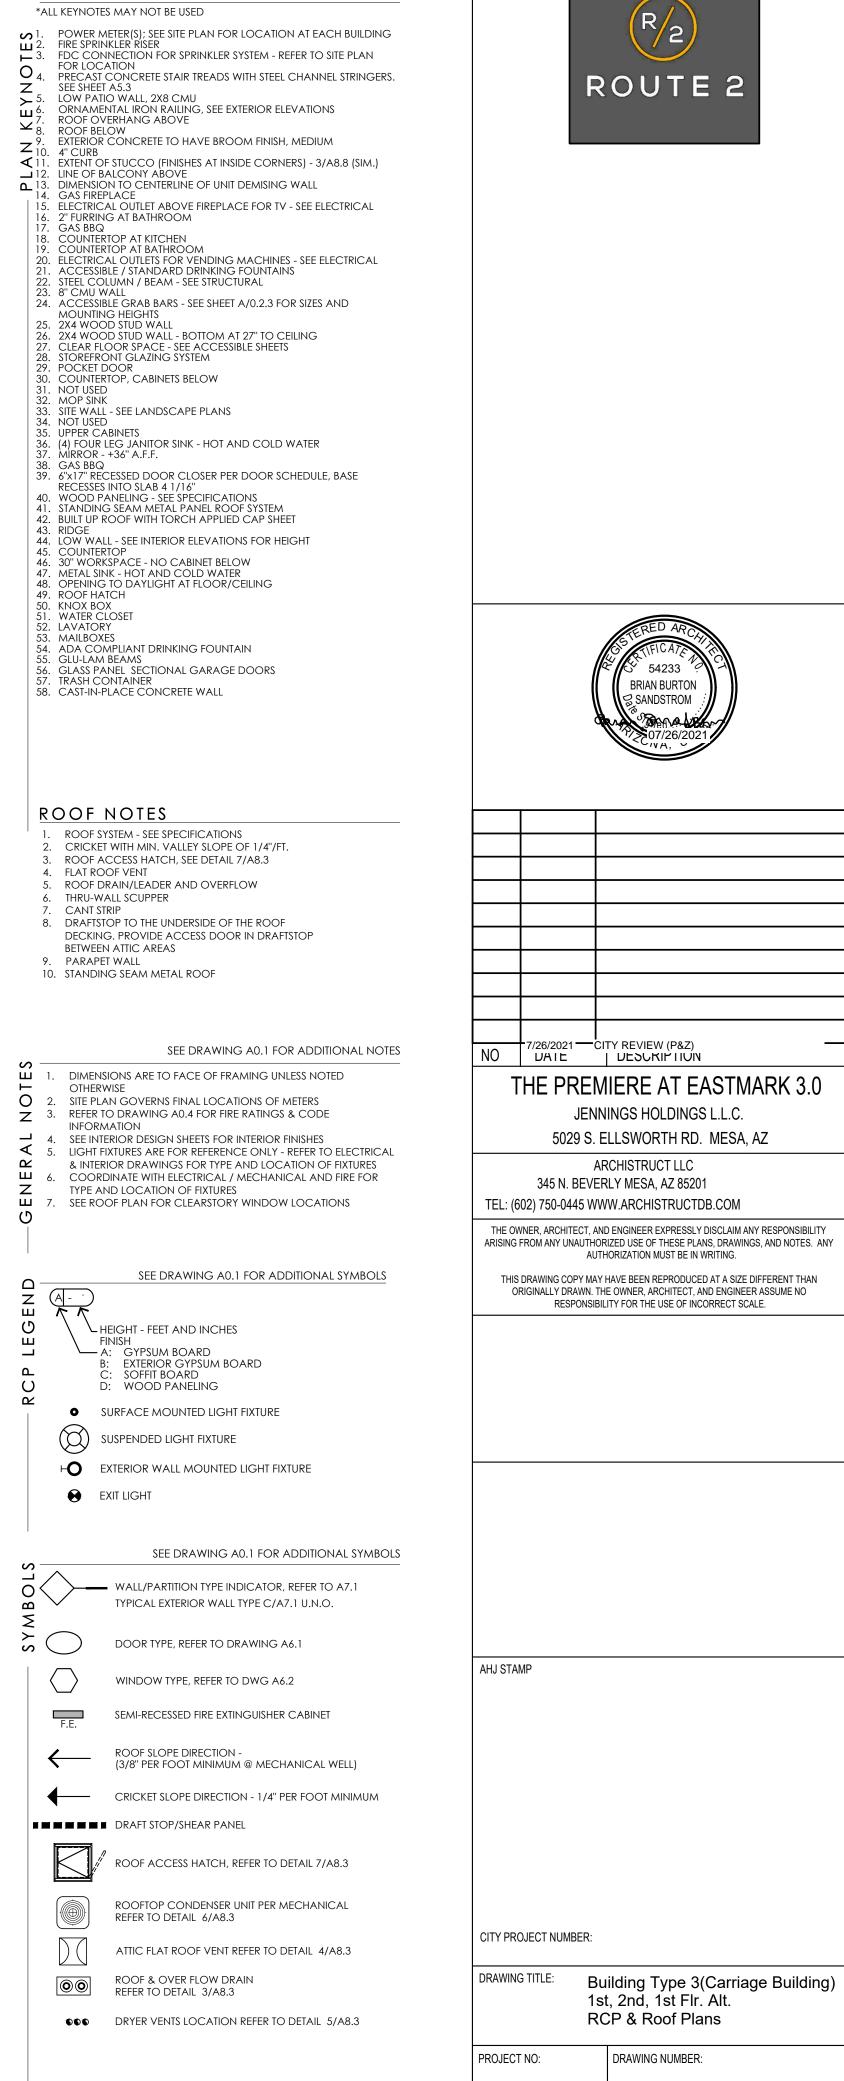

| DELETIONS:              |         | ALL               | KEYNOTES MAY NOT BE USED                                                                       |                                                         |                                                                                                                                                                                             | I0:29             |
|-------------------------|---------|-------------------|------------------------------------------------------------------------------------------------|---------------------------------------------------------|---------------------------------------------------------------------------------------------------------------------------------------------------------------------------------------------|-------------------|
| OUND.<br>PLACED         | ш       | 3.                | STANDING SEAM METAL PANE                                                                       | EDULE FOR FINISH AND COLOR<br>EL ROOF SYSTEM            |                                                                                                                                                                                             | 6/18/2021 6:10:29 |
|                         | 0<br>Z  | 5.                | METAL FASCIA - PAINT PER CO<br>METAL AWNING - REFER TO DI<br>SCHEDULE<br>STEEL COLUMNS / BEAMS | DLOR SCHEDULE<br>ETAILS SHEET A8.7 AND COLOR            |                                                                                                                                                                                             |                   |
|                         | KΕΥ     | 7.                | ALUMINUM STOREFRONT SYST<br>PARAPET WALL WITH PARAPET                                          |                                                         |                                                                                                                                                                                             | PRINTED:          |
|                         | TION    | 11.               | CAST-IN-PLACE CONCRETE - 1<br>STEEL GUARDRAIL - WITH DEC<br>REFER TO COLOR SCHEDULE            | ORATIVE STEEL SHEET PANEL -                             |                                                                                                                                                                                             |                   |
|                         | ΕVΑ     | 13.<br>14.<br>15. | STUCCO CONTROL JOINT - SE<br>FOAM POP-OUT<br>FOAM POP-OUT AT WINDOW<br>CHIMNEY                 | SILL                                                    |                                                                                                                                                                                             |                   |
|                         |         | 16.<br>17.<br>18. | GARAGE DOOR/ ROLLING SH                                                                        | HUTTER<br>O MATCH WALL WHERE OCCURS                     |                                                                                                                                                                                             |                   |
|                         |         | 20.<br>21.<br>22. | DOOR - PER PLAN<br>DECORATIVE METAL EYEBROV<br>AWNING STEEL SUPPORT ROD                        |                                                         |                                                                                                                                                                                             |                   |
|                         |         | 24.<br>25.        | FABRIC SHADE<br>CONCRETE WINDOW SILL<br>STANDING SEAM METAL ROO<br>PAINTED STEEL BEAM          | FING                                                    |                                                                                                                                                                                             |                   |
|                         |         | 27.<br>28.<br>29. | FASCIA FINISH<br>CONTROL JOINT<br>DECORATIVE METAL GUARDR                                      | AIL                                                     |                                                                                                                                                                                             |                   |
|                         |         | 30.               | FOAM CHAIR RAIL POP OUT                                                                        |                                                         |                                                                                                                                                                                             |                   |
|                         |         |                   |                                                                                                |                                                         |                                                                                                                                                                                             |                   |
|                         |         |                   |                                                                                                |                                                         |                                                                                                                                                                                             |                   |
|                         |         |                   |                                                                                                |                                                         |                                                                                                                                                                                             |                   |
|                         | TES     |                   | PAINT ALL VENTS, FLASHING, N                                                                   |                                                         |                                                                                                                                                                                             |                   |
|                         | 0       |                   | ADJACENT BUILDING COLOR<br>STUCCO TEXTURE IS GUN DASI                                          | U.N.O.                                                  |                                                                                                                                                                                             |                   |
|                         |         | 3.                | GEN. CONTRACTOR.<br>VERIFY ALL FINISHES WITH GEN                                               |                                                         | CS ERED ARCHIER                                                                                                                                                                             |                   |
|                         | G E N E | 4.                | APPLICATION<br>VERIFY ALL COLOR SELECTION<br>OWNER PRIOR TO APPLICATIC                         | IS WITH COLORED ELEVATIONS & DN.                        | BRIAN BURTON                                                                                                                                                                                |                   |
|                         | -       | 5.                | ALL PAINT COLOR CHANGES T<br>CORNERS ONLY                                                      | TO TERMINATE ON INSIDE                                  | 9 gne07/26/2021                                                                                                                                                                             |                   |
|                         |         |                   | ROOFING SHALL BE INSTALLED<br>W/MANUFACTURER'S SPECIFIC<br>PROVIDE SEALANT AT ALL STUC         | CATIONS.                                                | ONA, C                                                                                                                                                                                      |                   |
|                         |         | 8.                | ALL CONTROL JOINTS & REVE/<br>CORNERS ONLY                                                     |                                                         |                                                                                                                                                                                             |                   |
|                         |         |                   | HORIZONTAL GROUT LINES TO<br>VERTICAL GROUT LINES TO BE                                        |                                                         |                                                                                                                                                                                             |                   |
|                         |         | 11.               | ANTI-GRAFFITI COATING AT CI<br>COATING TO EXTEND UP TO 21                                      | MU WALLS/VENEER (@ BUILDINGS<br>ND FINISH FLOOR)        |                                                                                                                                                                                             |                   |
|                         |         |                   | ALL EXTERIOR MISC. METALS TO<br>POWDER COATED AS PER OW                                        |                                                         |                                                                                                                                                                                             |                   |
|                         | ULE     |                   | COLOR S<br>(STUCCO TEXTURI                                                                     |                                                         |                                                                                                                                                                                             |                   |
|                         | HED     |                   |                                                                                                | COLOR/ FINISH                                           | 7/26/2021 CITY REVIEW (P&Z)                                                                                                                                                                 |                   |
|                         | r<br>SC |                   | STUCCO COLOR 1                                                                                 | DE6213 - FINE GRAIN                                     | NO DATE DESCRIPTION<br>THE PREMIERE AT EASTMARK 3.0                                                                                                                                         |                   |
|                         | 0101    | В                 | STUCCO COLOR 2                                                                                 | COLOR: DUNN EDWARDS<br>DE6214 PIGEON GRAY               | JENNINGS HOLDINGS L.L.C.                                                                                                                                                                    |                   |
|                         | С<br>М  | С                 | STUCCO COLOR 3                                                                                 | COLOR: DUNN EDWARDS<br>DE6378 JET                       | 5029 S. ELLSWORTH RD. MESA, AZ<br>ARCHISTRUCT LLC                                                                                                                                           |                   |
|                         | ERIO    |                   | STUCCO COLOR 4                                                                                 | COLOR: DUNN EDWARDS                                     | 345 N. BEVERLY MESA, AZ 85201<br>TEL: (602) 750-0445 WWW.ARCHISTRUCTDB.COM                                                                                                                  |                   |
|                         | EXT     |                   |                                                                                                | DE6376 LOOKING GLASS                                    | THE OWNER, ARCHITECT, AND ENGINEER EXPRESSLY DISCLAIM ANY RESPONSIBILITY<br>ARISING FROM ANY UNAUTHORIZED USE OF THESE PLANS, DRAWINGS, AND NOTES. ANY<br>AUTHORIZATION MUST BE IN WRITING. |                   |
|                         |         | E                 | METAL FASCIA/ BALCONY<br>FACE/ STEEL COLUMN                                                    | ANODIZED BRONZE                                         | THIS DRAWING COPY MAY HAVE BEEN REPRODUCED AT A SIZE DIFFERENT THAN<br>ORIGINALLY DRAWN. THE OWNER, ARCHITECT, AND ENGINEER ASSUME NO<br>RESPONSIBILITY FOR THE USE OF INCORRECT SCALE.     |                   |
|                         |         | F                 | HORIZONTAL METAL<br>SIDING                                                                     | COLOR TO MATCH:<br>DUNN EDWARDS<br>DE6376 LOOKING GLASS |                                                                                                                                                                                             |                   |
|                         |         | G                 | STANDING SEAM METAL                                                                            | COLOR TO MATCH:<br>DUNN EDWARDS<br>DE6376 LOOKING GLASS |                                                                                                                                                                                             |                   |
|                         |         | Н                 | CMU WALL/ VENEER                                                                               | SANDBLASTED NATURAL<br>GREY FINISH                      |                                                                                                                                                                                             |                   |
|                         |         | IJ                | RAILINGS / STAIRS                                                                              | DUNN EDWARDS<br>DE6378 - JET                            |                                                                                                                                                                                             |                   |
|                         |         | К                 | WINDOW FRAMES/<br>METAL AWNINGS                                                                | ANODIZED BRONZE                                         |                                                                                                                                                                                             |                   |
|                         |         |                   | GLU-LAM BEAMS                                                                                  | CLEAR VARNISH                                           |                                                                                                                                                                                             |                   |
|                         |         | M                 | STUCCO COLOR 5                                                                                 | COLOR - WHITE                                           | AHJ STAMP                                                                                                                                                                                   |                   |
|                         |         | L                 |                                                                                                |                                                         |                                                                                                                                                                                             |                   |
|                         | ES      | SII               | NG                                                                                             |                                                         |                                                                                                                                                                                             |                   |
| Approved<br>Fire Detail |         |                   | -                                                                                              | mply with City of Mesa                                  |                                                                                                                                                                                             |                   |
|                         |         |                   |                                                                                                | ouilding/suite numbers,                                 |                                                                                                                                                                                             |                   |
| position as             | to b    | e p               | n all new and existing<br>plainly visible and legil<br>property. Said numbe                    | ble from the street or                                  |                                                                                                                                                                                             |                   |
| their back              | -       |                   |                                                                                                |                                                         | CITY PROJECT NUMBER:                                                                                                                                                                        |                   |
|                         |         |                   | or building number sh<br>ed by any feature or f                                                | nall be posted under a<br>follage.                      | DRAWING TITLE:<br>Clubhouse<br>Exterior Elevations                                                                                                                                          |                   |
| sign at ea              | ch e    | ntro              | ance facing the desig                                                                          | nan the first story or on a gnated property address.    | PROJECT NO: DRAWING NUMBER:                                                                                                                                                                 |                   |
|                         | hall I  | be                | a minimum 12" high w                                                                           |                                                         | A1.6A                                                                                                                                                                                       |                   |
|                         |         |                   |                                                                                                |                                                         |                                                                                                                                                                                             |                   |