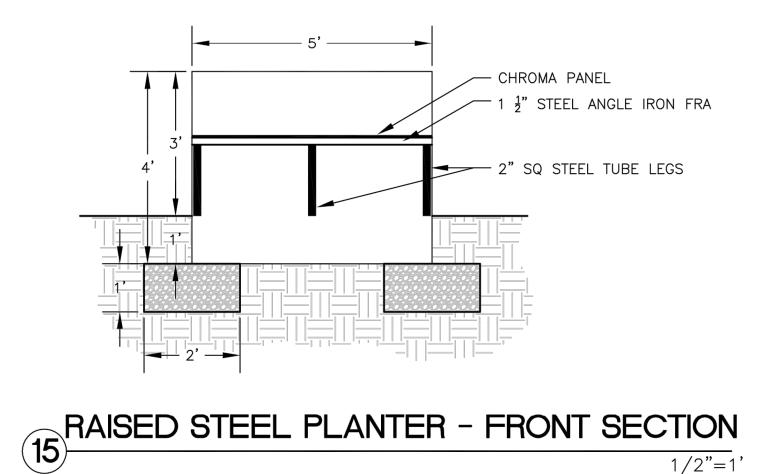

BEAM BRACING

**└**(2)

1/8

16-1503



PURLIN. STEEL BEAM. 4. 2"x1/8" THICK STEEL FLANGE BRACE STRAP AS SHOWN ON PLANS. Fy = 33 ksi (MIN). 5. AS AN OPTION TO WELDING, ATTACH BRACE TO PURLIN

NO SCALE

NO SCALE









- SCREWS PER DETAIL 03 AND PLAN. CONTINUOUS END CAP TRIM. ATTACH TO PURLIN WITH #12x3/4" SCREWS AT TOP AND BOTTOM FLANGE AND SCREWS AT 12" O.C. INTO STEEL ROOF DECK. PURLIN.
- FASCIA TRIM ATTACH TO STEEL ROOF DECK WITH #8x3/4" LONG SCREWS AT 6" MAXIMUM FASCIA TRIM (OPTIONAL) ATTACH TO ROOF DECK WITH #8x3/4" LONG SCREWS AT 12" O.C.

DRIP EDGE (OPTIONAL ATTACH TO STEEL ROOF DECK WITH #8x3/4" LONG SCREWS AT 12" O.C.









:\Users\dft02\Documents\WORK HERE\Working\161503\161503-S2.dwg, 12/19/2016 11:41:13 AM, dft02





Details Exhibit 3

# The Premiere at Eastmark 3.0











scale: per detail

- SMOOTH FINISH.





# The Premiere at Eastmark 3.0



<u>PLAN VIEW</u>

1/2"=1'



scale: per detail