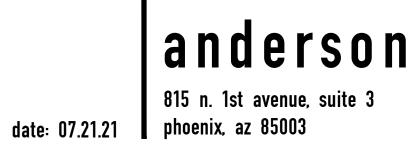

BRACING

**└**(2)

1/8

16-1503



PURLIN. STEEL BEAM. 4. 2"x1/8" THICK STEEL FLANGE BRACE STRAP AS SHOWN ON PLANS. Fy = 33 ksi (MIN). 5. AS AN OPTION TO WELDING, ATTACH BRACE TO PURLIN

NO SCALE

NO SCALE









- SCREWS PER DETAIL 03 AND PLAN. CONTINUOUS END CAP TRIM. ATTACH TO PURLIN WITH #12x3/4" SCREWS AT TOP AND BOTTOM FLANGE AND SCREWS AT 12" O.C. INTO STEEL ROOF DECK. PURLIN.
- FASCIA TRIM ATTACH TO STEEL ROOF DECK WITH #8x3/4" LONG SCREWS AT 6" MAXIMUM FASCIA TRIM (OPTIONAL) ATTACH TO ROOF DECK WITH #8x3/4" LONG SCREWS AT 12" O.C.

DRIP EDGE (OPTIONAL ATTACH TO STEEL ROOF DECK WITH #8x3/4" LONG SCREWS AT 12" O.C.









:\Users\dft02\Documents\WORK HERE\Working\161503\161503-S2.dwg, 12/19/2016 11:41:13 AM, dft02





Details Exhibit 3

# The Premiere at Eastmark 3.0











scale: per detail

- SMOOTH FINISH.





# The Premiere at Eastmark 3.0



<u>PLAN VIEW</u>

1/2"=1'



scale: per detail