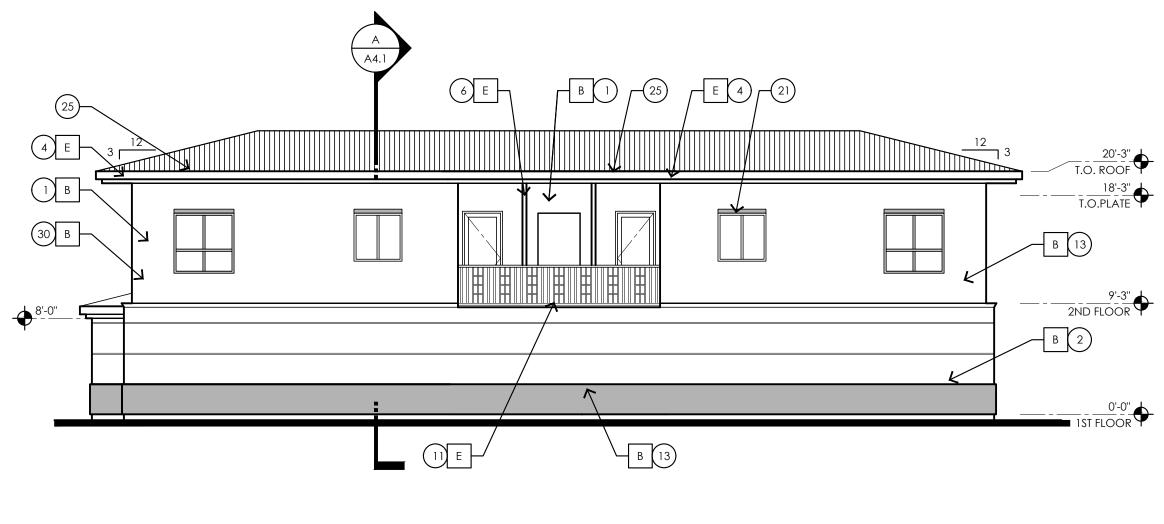

| DELETIONS:              |         | ALL               | KEYNOTES MAY NOT BE USED                                                                       |                                                         |                                                                                                                                                                                             | I0:29             |
|-------------------------|---------|-------------------|------------------------------------------------------------------------------------------------|---------------------------------------------------------|---------------------------------------------------------------------------------------------------------------------------------------------------------------------------------------------|-------------------|
| OUND.<br>PLACED         | ш       | 3.                | STANDING SEAM METAL PANE                                                                       | EDULE FOR FINISH AND COLOR<br>EL ROOF SYSTEM            |                                                                                                                                                                                             | 6/18/2021 6:10:29 |
|                         | 0<br>Z  | 5.                | METAL FASCIA - PAINT PER CO<br>METAL AWNING - REFER TO DI<br>SCHEDULE<br>STEEL COLUMNS / BEAMS | DLOR SCHEDULE<br>ETAILS SHEET A8.7 AND COLOR            |                                                                                                                                                                                             |                   |
|                         | KΕΥ     | 7.                | ALUMINUM STOREFRONT SYST<br>PARAPET WALL WITH PARAPET                                          |                                                         |                                                                                                                                                                                             | PRINTED:          |
|                         | TION    | 11.               | CAST-IN-PLACE CONCRETE - 1<br>STEEL GUARDRAIL - WITH DEC<br>REFER TO COLOR SCHEDULE            | ORATIVE STEEL SHEET PANEL -                             |                                                                                                                                                                                             |                   |
|                         | ΕVΑ     | 13.<br>14.<br>15. | STUCCO CONTROL JOINT - SE<br>FOAM POP-OUT<br>FOAM POP-OUT AT WINDOW<br>CHIMNEY                 | SILL                                                    |                                                                                                                                                                                             |                   |
|                         |         | 16.<br>17.<br>18. | GARAGE DOOR/ ROLLING SH                                                                        | HUTTER<br>O MATCH WALL WHERE OCCURS                     |                                                                                                                                                                                             |                   |
|                         |         | 20.<br>21.<br>22. | DOOR - PER PLAN<br>DECORATIVE METAL EYEBROV<br>AWNING STEEL SUPPORT ROD                        |                                                         |                                                                                                                                                                                             |                   |
|                         |         | 24.<br>25.        | FABRIC SHADE<br>CONCRETE WINDOW SILL<br>STANDING SEAM METAL ROO<br>PAINTED STEEL BEAM          | FING                                                    |                                                                                                                                                                                             |                   |
|                         |         | 27.<br>28.<br>29. | FASCIA FINISH<br>CONTROL JOINT<br>DECORATIVE METAL GUARDR                                      | AIL                                                     |                                                                                                                                                                                             |                   |
|                         |         | 30.               | FOAM CHAIR RAIL POP OUT                                                                        |                                                         |                                                                                                                                                                                             |                   |
|                         |         |                   |                                                                                                |                                                         |                                                                                                                                                                                             |                   |
|                         |         |                   |                                                                                                |                                                         |                                                                                                                                                                                             |                   |
|                         |         |                   |                                                                                                |                                                         |                                                                                                                                                                                             |                   |
|                         | TES     |                   | PAINT ALL VENTS, FLASHING, N                                                                   |                                                         |                                                                                                                                                                                             |                   |
|                         | 0       |                   | ADJACENT BUILDING COLOR<br>STUCCO TEXTURE IS GUN DASI                                          | U.N.O.                                                  |                                                                                                                                                                                             |                   |
|                         |         | 3.                | GEN. CONTRACTOR.<br>VERIFY ALL FINISHES WITH GEN                                               |                                                         | CS ERED ARCHIER                                                                                                                                                                             |                   |
|                         | G E N E | 4.                | APPLICATION<br>VERIFY ALL COLOR SELECTION<br>OWNER PRIOR TO APPLICATIC                         | IS WITH COLORED ELEVATIONS & DN.                        | BRIAN BURTON                                                                                                                                                                                |                   |
|                         | -       | 5.                | ALL PAINT COLOR CHANGES T<br>CORNERS ONLY                                                      | TO TERMINATE ON INSIDE                                  | 9 gne07/26/2021                                                                                                                                                                             |                   |
|                         |         |                   | ROOFING SHALL BE INSTALLED<br>W/MANUFACTURER'S SPECIFIC<br>PROVIDE SEALANT AT ALL STUC         | CATIONS.                                                | ONA, C                                                                                                                                                                                      |                   |
|                         |         | 8.                | ALL CONTROL JOINTS & REVE/<br>CORNERS ONLY                                                     |                                                         |                                                                                                                                                                                             |                   |
|                         |         |                   | HORIZONTAL GROUT LINES TO<br>VERTICAL GROUT LINES TO BE                                        |                                                         |                                                                                                                                                                                             |                   |
|                         |         | 11.               | ANTI-GRAFFITI COATING AT CI<br>COATING TO EXTEND UP TO 21                                      | MU WALLS/VENEER (@ BUILDINGS<br>ND FINISH FLOOR)        |                                                                                                                                                                                             |                   |
|                         |         |                   | ALL EXTERIOR MISC. METALS TO<br>POWDER COATED AS PER OW                                        |                                                         |                                                                                                                                                                                             |                   |
|                         | ULE     |                   | COLOR S<br>(STUCCO TEXTURI                                                                     |                                                         |                                                                                                                                                                                             |                   |
|                         | HED     |                   |                                                                                                | COLOR/ FINISH                                           | 7/26/2021 CITY REVIEW (P&Z)                                                                                                                                                                 |                   |
|                         | r<br>SC |                   | STUCCO COLOR 1                                                                                 | DE6213 - FINE GRAIN                                     | NO DATE DESCRIPTION<br>THE PREMIERE AT EASTMARK 3.0                                                                                                                                         |                   |
|                         | 0101    | В                 | STUCCO COLOR 2                                                                                 | COLOR: DUNN EDWARDS<br>DE6214 PIGEON GRAY               | JENNINGS HOLDINGS L.L.C.                                                                                                                                                                    |                   |
|                         | С<br>М  | С                 | STUCCO COLOR 3                                                                                 | COLOR: DUNN EDWARDS<br>DE6378 JET                       | 5029 S. ELLSWORTH RD. MESA, AZ<br>ARCHISTRUCT LLC                                                                                                                                           |                   |
|                         | ERIO    |                   | STUCCO COLOR 4                                                                                 | COLOR: DUNN EDWARDS                                     | 345 N. BEVERLY MESA, AZ 85201<br>TEL: (602) 750-0445 WWW.ARCHISTRUCTDB.COM                                                                                                                  |                   |
|                         | EXT     |                   |                                                                                                | DE6376 LOOKING GLASS                                    | THE OWNER, ARCHITECT, AND ENGINEER EXPRESSLY DISCLAIM ANY RESPONSIBILITY<br>ARISING FROM ANY UNAUTHORIZED USE OF THESE PLANS, DRAWINGS, AND NOTES. ANY<br>AUTHORIZATION MUST BE IN WRITING. |                   |
|                         |         | E                 | METAL FASCIA/ BALCONY<br>FACE/ STEEL COLUMN                                                    | ANODIZED BRONZE                                         | THIS DRAWING COPY MAY HAVE BEEN REPRODUCED AT A SIZE DIFFERENT THAN<br>ORIGINALLY DRAWN. THE OWNER, ARCHITECT, AND ENGINEER ASSUME NO<br>RESPONSIBILITY FOR THE USE OF INCORRECT SCALE.     |                   |
|                         |         | F                 | HORIZONTAL METAL<br>SIDING                                                                     | COLOR TO MATCH:<br>DUNN EDWARDS<br>DE6376 LOOKING GLASS |                                                                                                                                                                                             |                   |
|                         |         | G                 | STANDING SEAM METAL                                                                            | COLOR TO MATCH:<br>DUNN EDWARDS<br>DE6376 LOOKING GLASS |                                                                                                                                                                                             |                   |
|                         |         | Н                 | CMU WALL/ VENEER                                                                               | SANDBLASTED NATURAL<br>GREY FINISH                      |                                                                                                                                                                                             |                   |
|                         |         | IJ                | RAILINGS / STAIRS                                                                              | DUNN EDWARDS<br>DE6378 - JET                            |                                                                                                                                                                                             |                   |
|                         |         | К                 | WINDOW FRAMES/<br>METAL AWNINGS                                                                | ANODIZED BRONZE                                         |                                                                                                                                                                                             |                   |
|                         |         |                   | GLU-LAM BEAMS                                                                                  | CLEAR VARNISH                                           |                                                                                                                                                                                             |                   |
|                         |         | M                 | STUCCO COLOR 5                                                                                 | COLOR - WHITE                                           | AHJ STAMP                                                                                                                                                                                   |                   |
|                         |         | L                 |                                                                                                |                                                         |                                                                                                                                                                                             |                   |
|                         | ES      | SII               | NG                                                                                             |                                                         |                                                                                                                                                                                             |                   |
| Approved<br>Fire Detail |         |                   | -                                                                                              | mply with City of Mesa                                  |                                                                                                                                                                                             |                   |
|                         |         |                   |                                                                                                | ouilding/suite numbers,                                 |                                                                                                                                                                                             |                   |
| position as             | to b    | e p               | n all new and existing<br>plainly visible and legil<br>property. Said numbe                    | ble from the street or                                  |                                                                                                                                                                                             |                   |
| their back              | -       |                   |                                                                                                |                                                         | CITY PROJECT NUMBER:                                                                                                                                                                        |                   |
|                         |         |                   | or building number sh<br>ed by any feature or f                                                | nall be posted under a<br>follage.                      | DRAWING TITLE:<br>Clubhouse<br>Exterior Elevations                                                                                                                                          |                   |
| sign at ea              | ch e    | ntro              | ance facing the desig                                                                          | nan the first story or on a gnated property address.    | PROJECT NO: DRAWING NUMBER:                                                                                                                                                                 |                   |
|                         | hall I  | be                | a minimum 12" high w                                                                           |                                                         | A1.6A                                                                                                                                                                                       |                   |
|                         |         |                   |                                                                                                |                                                         |                                                                                                                                                                                             |                   |