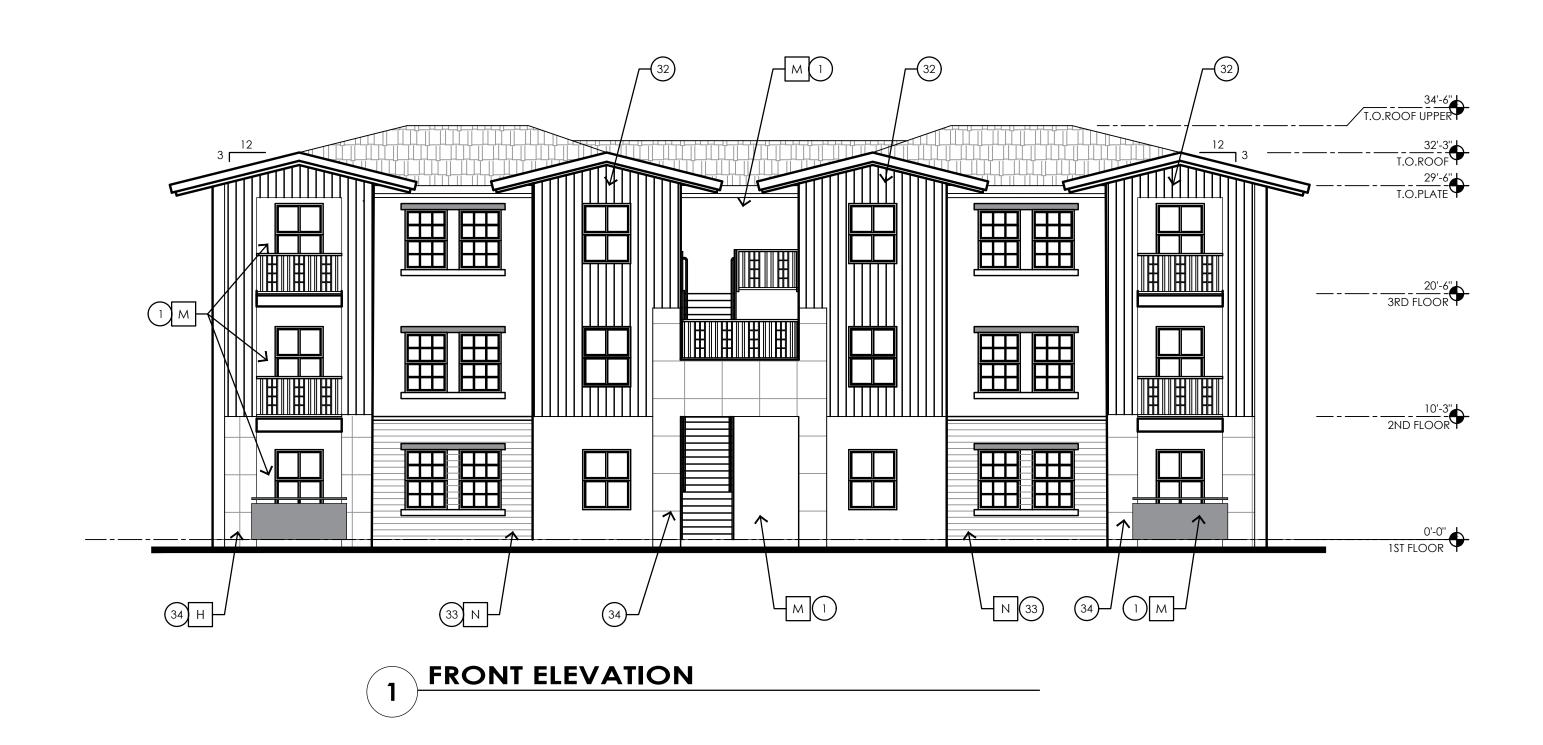

| DELETIONS:              |         | ALL               | KEYNOTES MAY NOT BE USED                                                                       |                                                         |                                                                                                                                                                                             | I0:29             |
|-------------------------|---------|-------------------|------------------------------------------------------------------------------------------------|---------------------------------------------------------|---------------------------------------------------------------------------------------------------------------------------------------------------------------------------------------------|-------------------|
| OUND.<br>PLACED         | ш       | 3.                | STANDING SEAM METAL PANE                                                                       | EDULE FOR FINISH AND COLOR<br>EL ROOF SYSTEM            |                                                                                                                                                                                             | 6/18/2021 6:10:29 |
|                         | 0<br>Z  | 5.                | METAL FASCIA - PAINT PER CO<br>METAL AWNING - REFER TO DI<br>SCHEDULE<br>STEEL COLUMNS / BEAMS | DLOR SCHEDULE<br>ETAILS SHEET A8.7 AND COLOR            |                                                                                                                                                                                             |                   |
|                         | KΕΥ     | 7.                | ALUMINUM STOREFRONT SYST<br>PARAPET WALL WITH PARAPET                                          |                                                         |                                                                                                                                                                                             | PRINTED:          |
|                         | TION    | 11.               | CAST-IN-PLACE CONCRETE - 1<br>STEEL GUARDRAIL - WITH DEC<br>REFER TO COLOR SCHEDULE            | ORATIVE STEEL SHEET PANEL -                             |                                                                                                                                                                                             |                   |
|                         | ΕVΑ     | 13.<br>14.<br>15. | STUCCO CONTROL JOINT - SE<br>FOAM POP-OUT<br>FOAM POP-OUT AT WINDOW<br>CHIMNEY                 | SILL                                                    |                                                                                                                                                                                             |                   |
|                         |         | 16.<br>17.<br>18. | GARAGE DOOR/ ROLLING SH                                                                        | HUTTER<br>O MATCH WALL WHERE OCCURS                     |                                                                                                                                                                                             |                   |
|                         |         | 20.<br>21.<br>22. | DOOR - PER PLAN<br>DECORATIVE METAL EYEBROV<br>AWNING STEEL SUPPORT ROD                        |                                                         |                                                                                                                                                                                             |                   |
|                         |         | 24.<br>25.        | FABRIC SHADE<br>CONCRETE WINDOW SILL<br>STANDING SEAM METAL ROO<br>PAINTED STEEL BEAM          | FING                                                    |                                                                                                                                                                                             |                   |
|                         |         | 27.<br>28.<br>29. | FASCIA FINISH<br>CONTROL JOINT<br>DECORATIVE METAL GUARDR                                      | AIL                                                     |                                                                                                                                                                                             |                   |
|                         |         | 30.               | FOAM CHAIR RAIL POP OUT                                                                        |                                                         |                                                                                                                                                                                             |                   |
|                         |         |                   |                                                                                                |                                                         |                                                                                                                                                                                             |                   |
|                         |         |                   |                                                                                                |                                                         |                                                                                                                                                                                             |                   |
|                         |         |                   |                                                                                                |                                                         |                                                                                                                                                                                             |                   |
|                         | TES     |                   | PAINT ALL VENTS, FLASHING, N                                                                   |                                                         |                                                                                                                                                                                             |                   |
|                         | 0       |                   | ADJACENT BUILDING COLOR<br>STUCCO TEXTURE IS GUN DASI                                          | U.N.O.                                                  |                                                                                                                                                                                             |                   |
|                         |         | 3.                | GEN. CONTRACTOR.<br>VERIFY ALL FINISHES WITH GEN                                               |                                                         | CS ERED ARCHIER                                                                                                                                                                             |                   |
|                         | G E N E | 4.                | APPLICATION<br>VERIFY ALL COLOR SELECTION<br>OWNER PRIOR TO APPLICATIC                         | IS WITH COLORED ELEVATIONS & DN.                        | BRIAN BURTON                                                                                                                                                                                |                   |
|                         | -       | 5.                | ALL PAINT COLOR CHANGES T<br>CORNERS ONLY                                                      | TO TERMINATE ON INSIDE                                  | 9 gne07/26/2021                                                                                                                                                                             |                   |
|                         |         |                   | ROOFING SHALL BE INSTALLED<br>W/MANUFACTURER'S SPECIFIC<br>PROVIDE SEALANT AT ALL STUC         | CATIONS.                                                | ONA, C                                                                                                                                                                                      |                   |
|                         |         | 8.                | ALL CONTROL JOINTS & REVE/<br>CORNERS ONLY                                                     |                                                         |                                                                                                                                                                                             |                   |
|                         |         |                   | HORIZONTAL GROUT LINES TO<br>VERTICAL GROUT LINES TO BE                                        |                                                         |                                                                                                                                                                                             |                   |
|                         |         | 11.               | ANTI-GRAFFITI COATING AT CI<br>COATING TO EXTEND UP TO 21                                      | MU WALLS/VENEER (@ BUILDINGS<br>ND FINISH FLOOR)        |                                                                                                                                                                                             |                   |
|                         |         |                   | ALL EXTERIOR MISC. METALS TO<br>POWDER COATED AS PER OW                                        |                                                         |                                                                                                                                                                                             |                   |
|                         | ULE     |                   | COLOR S<br>(STUCCO TEXTURI                                                                     |                                                         |                                                                                                                                                                                             |                   |
|                         | HED     |                   |                                                                                                | COLOR/ FINISH                                           | 7/26/2021 CITY REVIEW (P&Z)                                                                                                                                                                 |                   |
|                         | r<br>SC |                   | STUCCO COLOR 1                                                                                 | DE6213 - FINE GRAIN                                     | NO DATE DESCRIPTION<br>THE PREMIERE AT EASTMARK 3.0                                                                                                                                         |                   |
|                         | 0101    | В                 | STUCCO COLOR 2                                                                                 | COLOR: DUNN EDWARDS<br>DE6214 PIGEON GRAY               | JENNINGS HOLDINGS L.L.C.                                                                                                                                                                    |                   |
|                         | С<br>М  | С                 | STUCCO COLOR 3                                                                                 | COLOR: DUNN EDWARDS<br>DE6378 JET                       | 5029 S. ELLSWORTH RD. MESA, AZ<br>ARCHISTRUCT LLC                                                                                                                                           |                   |
|                         | ERIO    |                   | STUCCO COLOR 4                                                                                 | COLOR: DUNN EDWARDS                                     | 345 N. BEVERLY MESA, AZ 85201<br>TEL: (602) 750-0445 WWW.ARCHISTRUCTDB.COM                                                                                                                  |                   |
|                         | EXT     |                   |                                                                                                | DE6376 LOOKING GLASS                                    | THE OWNER, ARCHITECT, AND ENGINEER EXPRESSLY DISCLAIM ANY RESPONSIBILITY<br>ARISING FROM ANY UNAUTHORIZED USE OF THESE PLANS, DRAWINGS, AND NOTES. ANY<br>AUTHORIZATION MUST BE IN WRITING. |                   |
|                         |         | E                 | METAL FASCIA/ BALCONY<br>FACE/ STEEL COLUMN                                                    | ANODIZED BRONZE                                         | THIS DRAWING COPY MAY HAVE BEEN REPRODUCED AT A SIZE DIFFERENT THAN<br>ORIGINALLY DRAWN. THE OWNER, ARCHITECT, AND ENGINEER ASSUME NO<br>RESPONSIBILITY FOR THE USE OF INCORRECT SCALE.     |                   |
|                         |         | F                 | HORIZONTAL METAL<br>SIDING                                                                     | COLOR TO MATCH:<br>DUNN EDWARDS<br>DE6376 LOOKING GLASS |                                                                                                                                                                                             |                   |
|                         |         | G                 | STANDING SEAM METAL                                                                            | COLOR TO MATCH:<br>DUNN EDWARDS<br>DE6376 LOOKING GLASS |                                                                                                                                                                                             |                   |
|                         |         | Н                 | CMU WALL/ VENEER                                                                               | SANDBLASTED NATURAL<br>GREY FINISH                      |                                                                                                                                                                                             |                   |
|                         |         | IJ                | RAILINGS / STAIRS                                                                              | DUNN EDWARDS<br>DE6378 - JET                            |                                                                                                                                                                                             |                   |
|                         |         | К                 | WINDOW FRAMES/<br>METAL AWNINGS                                                                | ANODIZED BRONZE                                         |                                                                                                                                                                                             |                   |
|                         |         |                   | GLU-LAM BEAMS                                                                                  | CLEAR VARNISH                                           |                                                                                                                                                                                             |                   |
|                         |         | M                 | STUCCO COLOR 5                                                                                 | COLOR - WHITE                                           | AHJ STAMP                                                                                                                                                                                   |                   |
|                         |         | L                 |                                                                                                |                                                         |                                                                                                                                                                                             |                   |
|                         | ES      | SII               | NG                                                                                             |                                                         |                                                                                                                                                                                             |                   |
| Approved<br>Fire Detail |         |                   | -                                                                                              | mply with City of Mesa                                  |                                                                                                                                                                                             |                   |
|                         |         |                   |                                                                                                | ouilding/suite numbers,                                 |                                                                                                                                                                                             |                   |
| position as             | to b    | e p               | n all new and existing<br>plainly visible and legil<br>property. Said numbe                    | ble from the street or                                  |                                                                                                                                                                                             |                   |
| their back              | -       |                   |                                                                                                |                                                         | CITY PROJECT NUMBER:                                                                                                                                                                        |                   |
|                         |         |                   | or building number sh<br>ed by any feature or f                                                | nall be posted under a<br>follage.                      | DRAWING TITLE:<br>Clubhouse<br>Exterior Elevations                                                                                                                                          |                   |
| sign at ea              | ch e    | ntro              | ance facing the desig                                                                          | nan the first story or on a gnated property address.    | PROJECT NO: DRAWING NUMBER:                                                                                                                                                                 |                   |
|                         | hall I  | be                | a minimum 12" high w                                                                           |                                                         | A1.6A                                                                                                                                                                                       |                   |
|                         |         |                   |                                                                                                |                                                         |                                                                                                                                                                                             |                   |

ALTERNATE EXTERIOR ELEVATION ELEMENT SUBSTITUTIONS AND/OR DELETION 1. METAL SIDING CAN BE REDUCED TO 6'-8" (EYE LEVEL) FROM GROUND. AREA FROM WHICH METAL SIDING WAS REMOVED SHALL BE REPLACE WITH STUCCO.