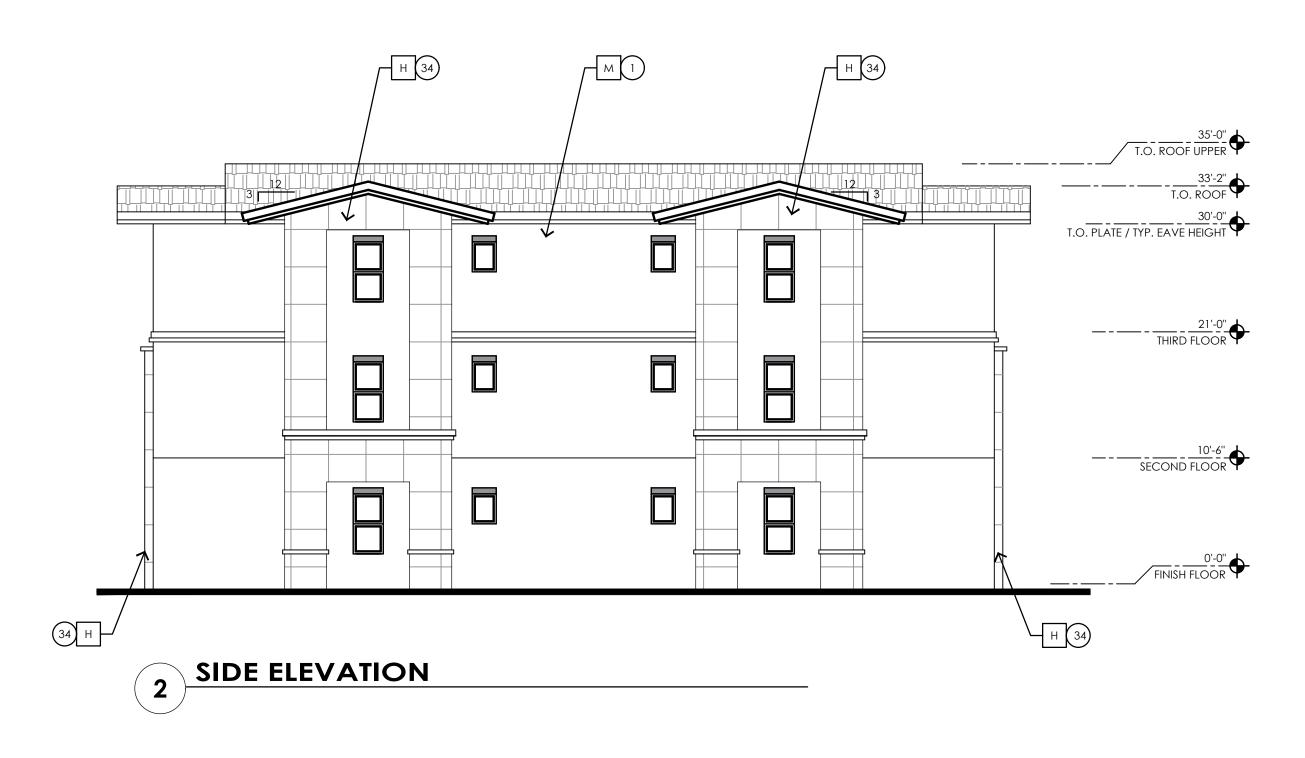

| DELETIONS:              |         | ALL               | KEYNOTES MAY NOT BE USED                                                                       |                                                         |                                                                                                                                                                                             | I0:29             |
|-------------------------|---------|-------------------|------------------------------------------------------------------------------------------------|---------------------------------------------------------|---------------------------------------------------------------------------------------------------------------------------------------------------------------------------------------------|-------------------|
| OUND.<br>PLACED         | ш       | 3.                | STANDING SEAM METAL PANE                                                                       | EDULE FOR FINISH AND COLOR<br>EL ROOF SYSTEM            |                                                                                                                                                                                             | 6/18/2021 6:10:29 |
|                         | 0<br>Z  | 5.                | METAL FASCIA - PAINT PER CO<br>METAL AWNING - REFER TO DI<br>SCHEDULE<br>STEEL COLUMNS / BEAMS | DLOR SCHEDULE<br>ETAILS SHEET A8.7 AND COLOR            |                                                                                                                                                                                             |                   |
|                         | KΕΥ     | 7.                | ALUMINUM STOREFRONT SYST<br>PARAPET WALL WITH PARAPET                                          |                                                         |                                                                                                                                                                                             | PRINTED:          |
|                         | TION    | 11.               | CAST-IN-PLACE CONCRETE - 1<br>STEEL GUARDRAIL - WITH DEC<br>REFER TO COLOR SCHEDULE            | ORATIVE STEEL SHEET PANEL -                             |                                                                                                                                                                                             |                   |
|                         | ΕVΑ     | 13.<br>14.<br>15. | STUCCO CONTROL JOINT - SE<br>FOAM POP-OUT<br>FOAM POP-OUT AT WINDOW<br>CHIMNEY                 | SILL                                                    |                                                                                                                                                                                             |                   |
|                         |         | 16.<br>17.<br>18. | GARAGE DOOR/ ROLLING SH                                                                        | HUTTER<br>O MATCH WALL WHERE OCCURS                     |                                                                                                                                                                                             |                   |
|                         |         | 20.<br>21.<br>22. | DOOR - PER PLAN<br>DECORATIVE METAL EYEBROV<br>AWNING STEEL SUPPORT ROD                        |                                                         |                                                                                                                                                                                             |                   |
|                         |         | 24.<br>25.        | FABRIC SHADE<br>CONCRETE WINDOW SILL<br>STANDING SEAM METAL ROO<br>PAINTED STEEL BEAM          | FING                                                    |                                                                                                                                                                                             |                   |
|                         |         | 27.<br>28.<br>29. | FASCIA FINISH<br>CONTROL JOINT<br>DECORATIVE METAL GUARDR                                      | AIL                                                     |                                                                                                                                                                                             |                   |
|                         |         | 30.               | FOAM CHAIR RAIL POP OUT                                                                        |                                                         |                                                                                                                                                                                             |                   |
|                         |         |                   |                                                                                                |                                                         |                                                                                                                                                                                             |                   |
|                         |         |                   |                                                                                                |                                                         |                                                                                                                                                                                             |                   |
|                         |         |                   |                                                                                                |                                                         |                                                                                                                                                                                             |                   |
|                         | TES     |                   | PAINT ALL VENTS, FLASHING, N                                                                   |                                                         |                                                                                                                                                                                             |                   |
|                         | 0       |                   | ADJACENT BUILDING COLOR<br>STUCCO TEXTURE IS GUN DASI                                          | U.N.O.                                                  |                                                                                                                                                                                             |                   |
|                         |         | 3.                | GEN. CONTRACTOR.<br>VERIFY ALL FINISHES WITH GEN                                               |                                                         | CS ERED ARCHIER                                                                                                                                                                             |                   |
|                         | G E N E | 4.                | APPLICATION<br>VERIFY ALL COLOR SELECTION<br>OWNER PRIOR TO APPLICATIC                         | IS WITH COLORED ELEVATIONS & DN.                        | BRIAN BURTON                                                                                                                                                                                |                   |
|                         | -       | 5.                | ALL PAINT COLOR CHANGES T<br>CORNERS ONLY                                                      | TO TERMINATE ON INSIDE                                  | 9 gne07/26/2021                                                                                                                                                                             |                   |
|                         |         |                   | ROOFING SHALL BE INSTALLED<br>W/MANUFACTURER'S SPECIFIC<br>PROVIDE SEALANT AT ALL STUC         | CATIONS.                                                | ONA, C                                                                                                                                                                                      |                   |
|                         |         | 8.                | ALL CONTROL JOINTS & REVE/<br>CORNERS ONLY                                                     |                                                         |                                                                                                                                                                                             |                   |
|                         |         |                   | HORIZONTAL GROUT LINES TO<br>VERTICAL GROUT LINES TO BE                                        |                                                         |                                                                                                                                                                                             |                   |
|                         |         | 11.               | ANTI-GRAFFITI COATING AT CI<br>COATING TO EXTEND UP TO 21                                      | MU WALLS/VENEER (@ BUILDINGS<br>ND FINISH FLOOR)        |                                                                                                                                                                                             |                   |
|                         |         |                   | ALL EXTERIOR MISC. METALS TO<br>POWDER COATED AS PER OW                                        |                                                         |                                                                                                                                                                                             |                   |
|                         | ULE     |                   | COLOR S<br>(STUCCO TEXTURI                                                                     |                                                         |                                                                                                                                                                                             |                   |
|                         | HED     |                   |                                                                                                | COLOR/ FINISH                                           | 7/26/2021 CITY REVIEW (P&Z)                                                                                                                                                                 |                   |
|                         | r<br>SC |                   | STUCCO COLOR 1                                                                                 | DE6213 - FINE GRAIN                                     | NO DATE DESCRIPTION<br>THE PREMIERE AT EASTMARK 3.0                                                                                                                                         |                   |
|                         | 0101    | В                 | STUCCO COLOR 2                                                                                 | COLOR: DUNN EDWARDS<br>DE6214 PIGEON GRAY               | JENNINGS HOLDINGS L.L.C.                                                                                                                                                                    |                   |
|                         | С<br>М  | С                 | STUCCO COLOR 3                                                                                 | COLOR: DUNN EDWARDS<br>DE6378 JET                       | 5029 S. ELLSWORTH RD. MESA, AZ<br>ARCHISTRUCT LLC                                                                                                                                           |                   |
|                         | ERIO    |                   | STUCCO COLOR 4                                                                                 | COLOR: DUNN EDWARDS                                     | 345 N. BEVERLY MESA, AZ 85201<br>TEL: (602) 750-0445 WWW.ARCHISTRUCTDB.COM                                                                                                                  |                   |
|                         | EXT     |                   |                                                                                                | DE6376 LOOKING GLASS                                    | THE OWNER, ARCHITECT, AND ENGINEER EXPRESSLY DISCLAIM ANY RESPONSIBILITY<br>ARISING FROM ANY UNAUTHORIZED USE OF THESE PLANS, DRAWINGS, AND NOTES. ANY<br>AUTHORIZATION MUST BE IN WRITING. |                   |
|                         |         | E                 | METAL FASCIA/ BALCONY<br>FACE/ STEEL COLUMN                                                    | ANODIZED BRONZE                                         | THIS DRAWING COPY MAY HAVE BEEN REPRODUCED AT A SIZE DIFFERENT THAN<br>ORIGINALLY DRAWN. THE OWNER, ARCHITECT, AND ENGINEER ASSUME NO<br>RESPONSIBILITY FOR THE USE OF INCORRECT SCALE.     |                   |
|                         |         | F                 | HORIZONTAL METAL<br>SIDING                                                                     | COLOR TO MATCH:<br>DUNN EDWARDS<br>DE6376 LOOKING GLASS |                                                                                                                                                                                             |                   |
|                         |         | G                 | STANDING SEAM METAL                                                                            | COLOR TO MATCH:<br>DUNN EDWARDS<br>DE6376 LOOKING GLASS |                                                                                                                                                                                             |                   |
|                         |         | Н                 | CMU WALL/ VENEER                                                                               | SANDBLASTED NATURAL<br>GREY FINISH                      |                                                                                                                                                                                             |                   |
|                         |         | IJ                | RAILINGS / STAIRS                                                                              | DUNN EDWARDS<br>DE6378 - JET                            |                                                                                                                                                                                             |                   |
|                         |         | К                 | WINDOW FRAMES/<br>METAL AWNINGS                                                                | ANODIZED BRONZE                                         |                                                                                                                                                                                             |                   |
|                         |         |                   | GLU-LAM BEAMS                                                                                  | CLEAR VARNISH                                           |                                                                                                                                                                                             |                   |
|                         |         | M                 | STUCCO COLOR 5                                                                                 | COLOR - WHITE                                           | AHJ STAMP                                                                                                                                                                                   |                   |
|                         |         | L                 |                                                                                                |                                                         |                                                                                                                                                                                             |                   |
|                         | ES      | SII               | NG                                                                                             |                                                         |                                                                                                                                                                                             |                   |
| Approved<br>Fire Detail |         |                   | -                                                                                              | mply with City of Mesa                                  |                                                                                                                                                                                             |                   |
|                         |         |                   |                                                                                                | ouilding/suite numbers,                                 |                                                                                                                                                                                             |                   |
| position as             | to b    | e p               | n all new and existing<br>plainly visible and legil<br>property. Said numbe                    | ble from the street or                                  |                                                                                                                                                                                             |                   |
| their back              | -       |                   |                                                                                                |                                                         | CITY PROJECT NUMBER:                                                                                                                                                                        |                   |
|                         |         |                   | or building number sh<br>ed by any feature or f                                                | nall be posted under a<br>follage.                      | DRAWING TITLE:<br>Clubhouse<br>Exterior Elevations                                                                                                                                          |                   |
| sign at ea              | ch e    | ntro              | ance facing the desig                                                                          | nan the first story or on a gnated property address.    | PROJECT NO: DRAWING NUMBER:                                                                                                                                                                 |                   |
|                         | hall I  | be                | a minimum 12" high w                                                                           |                                                         | A1.6A                                                                                                                                                                                       |                   |
|                         |         |                   |                                                                                                |                                                         |                                                                                                                                                                                             |                   |