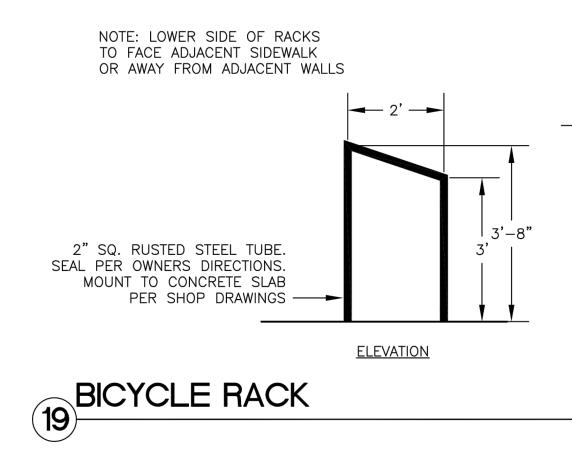

| DELETIONS:              |         | ALL               | KEYNOTES MAY NOT BE USED                                                                       |                                                         |                                                                                                                                                                                             | I0:29             |
|-------------------------|---------|-------------------|------------------------------------------------------------------------------------------------|---------------------------------------------------------|---------------------------------------------------------------------------------------------------------------------------------------------------------------------------------------------|-------------------|
| OUND.<br>PLACED         | ш       | 3.                | STANDING SEAM METAL PANE                                                                       | EDULE FOR FINISH AND COLOR<br>EL ROOF SYSTEM            |                                                                                                                                                                                             | 6/18/2021 6:10:29 |
|                         | 0<br>Z  | 5.                | METAL FASCIA - PAINT PER CO<br>METAL AWNING - REFER TO DI<br>SCHEDULE<br>STEEL COLUMNS / BEAMS | DLOR SCHEDULE<br>ETAILS SHEET A8.7 AND COLOR            |                                                                                                                                                                                             |                   |
|                         | KΕΥ     | 7.                | ALUMINUM STOREFRONT SYST<br>PARAPET WALL WITH PARAPET                                          |                                                         |                                                                                                                                                                                             | PRINTED:          |
|                         | TION    | 11.               | CAST-IN-PLACE CONCRETE - 1<br>STEEL GUARDRAIL - WITH DEC<br>REFER TO COLOR SCHEDULE            | ORATIVE STEEL SHEET PANEL -                             |                                                                                                                                                                                             |                   |
|                         | ΕVΑ     | 13.<br>14.<br>15. | STUCCO CONTROL JOINT - SE<br>FOAM POP-OUT<br>FOAM POP-OUT AT WINDOW<br>CHIMNEY                 | SILL                                                    |                                                                                                                                                                                             |                   |
|                         |         | 16.<br>17.<br>18. | GARAGE DOOR/ ROLLING SH                                                                        | HUTTER<br>O MATCH WALL WHERE OCCURS                     |                                                                                                                                                                                             |                   |
|                         |         | 20.<br>21.<br>22. | DOOR - PER PLAN<br>DECORATIVE METAL EYEBROV<br>AWNING STEEL SUPPORT ROD                        |                                                         |                                                                                                                                                                                             |                   |
|                         |         | 24.<br>25.        | FABRIC SHADE<br>CONCRETE WINDOW SILL<br>STANDING SEAM METAL ROO<br>PAINTED STEEL BEAM          | FING                                                    |                                                                                                                                                                                             |                   |
|                         |         | 27.<br>28.<br>29. | FASCIA FINISH<br>CONTROL JOINT<br>DECORATIVE METAL GUARDR                                      | AIL                                                     |                                                                                                                                                                                             |                   |
|                         |         | 30.               | FOAM CHAIR RAIL POP OUT                                                                        |                                                         |                                                                                                                                                                                             |                   |
|                         |         |                   |                                                                                                |                                                         |                                                                                                                                                                                             |                   |
|                         |         |                   |                                                                                                |                                                         |                                                                                                                                                                                             |                   |
|                         |         |                   |                                                                                                |                                                         |                                                                                                                                                                                             |                   |
|                         | TES     |                   | PAINT ALL VENTS, FLASHING, N                                                                   |                                                         |                                                                                                                                                                                             |                   |
|                         | 0       |                   | ADJACENT BUILDING COLOR<br>STUCCO TEXTURE IS GUN DASI                                          | U.N.O.                                                  |                                                                                                                                                                                             |                   |
|                         |         | 3.                | GEN. CONTRACTOR.<br>VERIFY ALL FINISHES WITH GEN                                               |                                                         | CS ERED ARCHIER                                                                                                                                                                             |                   |
|                         | G E N E | 4.                | APPLICATION<br>VERIFY ALL COLOR SELECTION<br>OWNER PRIOR TO APPLICATIC                         | IS WITH COLORED ELEVATIONS & DN.                        | BRIAN BURTON                                                                                                                                                                                |                   |
|                         | -       | 5.                | ALL PAINT COLOR CHANGES T<br>CORNERS ONLY                                                      | TO TERMINATE ON INSIDE                                  | 9 gne07/26/2021                                                                                                                                                                             |                   |
|                         |         |                   | ROOFING SHALL BE INSTALLED<br>W/MANUFACTURER'S SPECIFIC<br>PROVIDE SEALANT AT ALL STUC         | CATIONS.                                                | ONA, C                                                                                                                                                                                      |                   |
|                         |         | 8.                | ALL CONTROL JOINTS & REVE/<br>CORNERS ONLY                                                     |                                                         |                                                                                                                                                                                             |                   |
|                         |         |                   | HORIZONTAL GROUT LINES TO<br>VERTICAL GROUT LINES TO BE                                        |                                                         |                                                                                                                                                                                             |                   |
|                         |         | 11.               | ANTI-GRAFFITI COATING AT CI<br>COATING TO EXTEND UP TO 21                                      | MU WALLS/VENEER (@ BUILDINGS<br>ND FINISH FLOOR)        |                                                                                                                                                                                             |                   |
|                         |         |                   | ALL EXTERIOR MISC. METALS TO<br>POWDER COATED AS PER OW                                        |                                                         |                                                                                                                                                                                             |                   |
|                         | ULE     |                   | COLOR S<br>(STUCCO TEXTURI                                                                     |                                                         |                                                                                                                                                                                             |                   |
|                         | HED     |                   |                                                                                                | COLOR/ FINISH                                           | 7/26/2021 CITY REVIEW (P&Z)                                                                                                                                                                 |                   |
|                         | r<br>SC |                   | STUCCO COLOR 1                                                                                 | DE6213 - FINE GRAIN                                     | NO DATE DESCRIPTION<br>THE PREMIERE AT EASTMARK 3.0                                                                                                                                         |                   |
|                         | 0101    | В                 | STUCCO COLOR 2                                                                                 | COLOR: DUNN EDWARDS<br>DE6214 PIGEON GRAY               | JENNINGS HOLDINGS L.L.C.                                                                                                                                                                    |                   |
|                         | С<br>М  | С                 | STUCCO COLOR 3                                                                                 | COLOR: DUNN EDWARDS<br>DE6378 JET                       | 5029 S. ELLSWORTH RD. MESA, AZ<br>ARCHISTRUCT LLC                                                                                                                                           |                   |
|                         | ERIO    |                   | STUCCO COLOR 4                                                                                 | COLOR: DUNN EDWARDS                                     | 345 N. BEVERLY MESA, AZ 85201<br>TEL: (602) 750-0445 WWW.ARCHISTRUCTDB.COM                                                                                                                  |                   |
|                         | EXT     |                   |                                                                                                | DE6376 LOOKING GLASS                                    | THE OWNER, ARCHITECT, AND ENGINEER EXPRESSLY DISCLAIM ANY RESPONSIBILITY<br>ARISING FROM ANY UNAUTHORIZED USE OF THESE PLANS, DRAWINGS, AND NOTES. ANY<br>AUTHORIZATION MUST BE IN WRITING. |                   |
|                         |         | E                 | METAL FASCIA/ BALCONY<br>FACE/ STEEL COLUMN                                                    | ANODIZED BRONZE                                         | THIS DRAWING COPY MAY HAVE BEEN REPRODUCED AT A SIZE DIFFERENT THAN<br>ORIGINALLY DRAWN. THE OWNER, ARCHITECT, AND ENGINEER ASSUME NO<br>RESPONSIBILITY FOR THE USE OF INCORRECT SCALE.     |                   |
|                         |         | F                 | HORIZONTAL METAL<br>SIDING                                                                     | COLOR TO MATCH:<br>DUNN EDWARDS<br>DE6376 LOOKING GLASS |                                                                                                                                                                                             |                   |
|                         |         | G                 | STANDING SEAM METAL                                                                            | COLOR TO MATCH:<br>DUNN EDWARDS<br>DE6376 LOOKING GLASS |                                                                                                                                                                                             |                   |
|                         |         | Н                 | CMU WALL/ VENEER                                                                               | SANDBLASTED NATURAL<br>GREY FINISH                      |                                                                                                                                                                                             |                   |
|                         |         | IJ                | RAILINGS / STAIRS                                                                              | DUNN EDWARDS<br>DE6378 - JET                            |                                                                                                                                                                                             |                   |
|                         |         | К                 | WINDOW FRAMES/<br>METAL AWNINGS                                                                | ANODIZED BRONZE                                         |                                                                                                                                                                                             |                   |
|                         |         |                   | GLU-LAM BEAMS                                                                                  | CLEAR VARNISH                                           |                                                                                                                                                                                             |                   |
|                         |         | M                 | STUCCO COLOR 5                                                                                 | COLOR - WHITE                                           | AHJ STAMP                                                                                                                                                                                   |                   |
|                         |         | L                 |                                                                                                |                                                         |                                                                                                                                                                                             |                   |
|                         | ES      | SII               | NG                                                                                             |                                                         |                                                                                                                                                                                             |                   |
| Approved<br>Fire Detail |         |                   | -                                                                                              | mply with City of Mesa                                  |                                                                                                                                                                                             |                   |
|                         |         |                   |                                                                                                | ouilding/suite numbers,                                 |                                                                                                                                                                                             |                   |
| position as             | to b    | e p               | n all new and existing<br>plainly visible and legil<br>property. Said numbe                    | ble from the street or                                  |                                                                                                                                                                                             |                   |
| their back              | -       |                   |                                                                                                |                                                         | CITY PROJECT NUMBER:                                                                                                                                                                        |                   |
|                         |         |                   | or building number sh<br>ed by any feature or f                                                | nall be posted under a<br>follage.                      | DRAWING TITLE:<br>Clubhouse<br>Exterior Elevations                                                                                                                                          |                   |
| sign at ea              | ch e    | ntro              | ance facing the desig                                                                          | nan the first story or on a gnated property address.    | PROJECT NO: DRAWING NUMBER:                                                                                                                                                                 |                   |
|                         | hall I  | be                | a minimum 12" high w                                                                           |                                                         | A1.6A                                                                                                                                                                                       |                   |
|                         |         |                   |                                                                                                |                                                         |                                                                                                                                                                                             |                   |