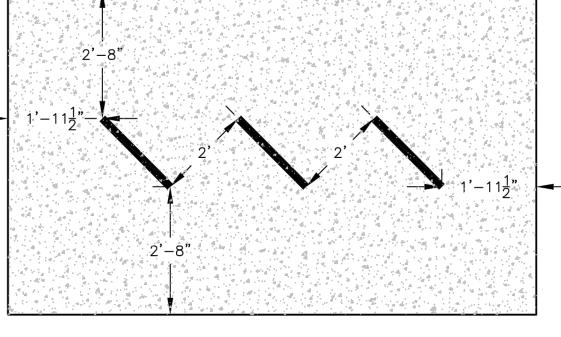

| DELETIONS:              |         | ALL               | KEYNOTES MAY NOT BE USED                                                                       |                                                         |                                                                                                                                                                                             | I0:29             |
|-------------------------|---------|-------------------|------------------------------------------------------------------------------------------------|---------------------------------------------------------|---------------------------------------------------------------------------------------------------------------------------------------------------------------------------------------------|-------------------|
| OUND.<br>PLACED         | ш       | 3.                | STANDING SEAM METAL PANE                                                                       | EDULE FOR FINISH AND COLOR<br>EL ROOF SYSTEM            |                                                                                                                                                                                             | 6/18/2021 6:10:29 |
|                         | 0<br>Z  | 5.                | METAL FASCIA - PAINT PER CO<br>METAL AWNING - REFER TO DI<br>SCHEDULE<br>STEEL COLUMNS / BEAMS | DLOR SCHEDULE<br>ETAILS SHEET A8.7 AND COLOR            |                                                                                                                                                                                             |                   |
|                         | KΕΥ     | 7.                | ALUMINUM STOREFRONT SYST<br>PARAPET WALL WITH PARAPET                                          |                                                         |                                                                                                                                                                                             | PRINTED:          |
|                         | TION    | 11.               | CAST-IN-PLACE CONCRETE - 1<br>STEEL GUARDRAIL - WITH DEC<br>REFER TO COLOR SCHEDULE            | ORATIVE STEEL SHEET PANEL -                             |                                                                                                                                                                                             |                   |
|                         | ΕVΑ     | 13.<br>14.<br>15. | STUCCO CONTROL JOINT - SE<br>FOAM POP-OUT<br>FOAM POP-OUT AT WINDOW<br>CHIMNEY                 | SILL                                                    |                                                                                                                                                                                             |                   |
|                         |         | 16.<br>17.<br>18. | GARAGE DOOR/ ROLLING SH                                                                        | HUTTER<br>O MATCH WALL WHERE OCCURS                     |                                                                                                                                                                                             |                   |
|                         |         | 20.<br>21.<br>22. | DOOR - PER PLAN<br>DECORATIVE METAL EYEBROV<br>AWNING STEEL SUPPORT ROD                        |                                                         |                                                                                                                                                                                             |                   |
|                         |         | 24.<br>25.        | FABRIC SHADE<br>CONCRETE WINDOW SILL<br>STANDING SEAM METAL ROO<br>PAINTED STEEL BEAM          | FING                                                    |                                                                                                                                                                                             |                   |
|                         |         | 27.<br>28.<br>29. | FASCIA FINISH<br>CONTROL JOINT<br>DECORATIVE METAL GUARDR                                      | AIL                                                     |                                                                                                                                                                                             |                   |
|                         |         | 30.               | FOAM CHAIR RAIL POP OUT                                                                        |                                                         |                                                                                                                                                                                             |                   |
|                         |         |                   |                                                                                                |                                                         |                                                                                                                                                                                             |                   |
|                         |         |                   |                                                                                                |                                                         |                                                                                                                                                                                             |                   |
|                         |         |                   |                                                                                                |                                                         |                                                                                                                                                                                             |                   |
|                         | TES     |                   | PAINT ALL VENTS, FLASHING, N                                                                   |                                                         |                                                                                                                                                                                             |                   |
|                         | 0       |                   | ADJACENT BUILDING COLOR<br>STUCCO TEXTURE IS GUN DASI                                          | U.N.O.                                                  |                                                                                                                                                                                             |                   |
|                         |         | 3.                | GEN. CONTRACTOR.<br>VERIFY ALL FINISHES WITH GEN                                               |                                                         | CS ERED ARCHIER                                                                                                                                                                             |                   |
|                         | G E N E | 4.                | APPLICATION<br>VERIFY ALL COLOR SELECTION<br>OWNER PRIOR TO APPLICATIC                         | IS WITH COLORED ELEVATIONS & DN.                        | BRIAN BURTON                                                                                                                                                                                |                   |
|                         | -       | 5.                | ALL PAINT COLOR CHANGES T<br>CORNERS ONLY                                                      | TO TERMINATE ON INSIDE                                  | 9 gne07/26/2021                                                                                                                                                                             |                   |
|                         |         |                   | ROOFING SHALL BE INSTALLED<br>W/MANUFACTURER'S SPECIFIC<br>PROVIDE SEALANT AT ALL STUC         | CATIONS.                                                | ONA, C                                                                                                                                                                                      |                   |
|                         |         | 8.                | ALL CONTROL JOINTS & REVE/<br>CORNERS ONLY                                                     |                                                         |                                                                                                                                                                                             |                   |
|                         |         |                   | HORIZONTAL GROUT LINES TO<br>VERTICAL GROUT LINES TO BE                                        |                                                         |                                                                                                                                                                                             |                   |
|                         |         | 11.               | ANTI-GRAFFITI COATING AT CI<br>COATING TO EXTEND UP TO 21                                      | MU WALLS/VENEER (@ BUILDINGS<br>ND FINISH FLOOR)        |                                                                                                                                                                                             |                   |
|                         |         |                   | ALL EXTERIOR MISC. METALS TO<br>POWDER COATED AS PER OW                                        |                                                         |                                                                                                                                                                                             |                   |
|                         | ULE     |                   | COLOR S<br>(STUCCO TEXTURI                                                                     |                                                         |                                                                                                                                                                                             |                   |
|                         | HED     |                   |                                                                                                | COLOR/ FINISH                                           | 7/26/2021 CITY REVIEW (P&Z)                                                                                                                                                                 |                   |
|                         | r<br>SC |                   | STUCCO COLOR 1                                                                                 | DE6213 - FINE GRAIN                                     | NO DATE DESCRIPTION<br>THE PREMIERE AT EASTMARK 3.0                                                                                                                                         |                   |
|                         | 0101    | В                 | STUCCO COLOR 2                                                                                 | COLOR: DUNN EDWARDS<br>DE6214 PIGEON GRAY               | JENNINGS HOLDINGS L.L.C.                                                                                                                                                                    |                   |
|                         | С<br>М  | С                 | STUCCO COLOR 3                                                                                 | COLOR: DUNN EDWARDS<br>DE6378 JET                       | 5029 S. ELLSWORTH RD. MESA, AZ<br>ARCHISTRUCT LLC                                                                                                                                           |                   |
|                         | ERIO    |                   | STUCCO COLOR 4                                                                                 | COLOR: DUNN EDWARDS                                     | 345 N. BEVERLY MESA, AZ 85201<br>TEL: (602) 750-0445 WWW.ARCHISTRUCTDB.COM                                                                                                                  |                   |
|                         | EXT     |                   |                                                                                                | DE6376 LOOKING GLASS                                    | THE OWNER, ARCHITECT, AND ENGINEER EXPRESSLY DISCLAIM ANY RESPONSIBILITY<br>ARISING FROM ANY UNAUTHORIZED USE OF THESE PLANS, DRAWINGS, AND NOTES. ANY<br>AUTHORIZATION MUST BE IN WRITING. |                   |
|                         |         | E                 | METAL FASCIA/ BALCONY<br>FACE/ STEEL COLUMN                                                    | ANODIZED BRONZE                                         | THIS DRAWING COPY MAY HAVE BEEN REPRODUCED AT A SIZE DIFFERENT THAN<br>ORIGINALLY DRAWN. THE OWNER, ARCHITECT, AND ENGINEER ASSUME NO<br>RESPONSIBILITY FOR THE USE OF INCORRECT SCALE.     |                   |
|                         |         | F                 | HORIZONTAL METAL<br>SIDING                                                                     | COLOR TO MATCH:<br>DUNN EDWARDS<br>DE6376 LOOKING GLASS |                                                                                                                                                                                             |                   |
|                         |         | G                 | STANDING SEAM METAL                                                                            | COLOR TO MATCH:<br>DUNN EDWARDS<br>DE6376 LOOKING GLASS |                                                                                                                                                                                             |                   |
|                         |         | Н                 | CMU WALL/ VENEER                                                                               | SANDBLASTED NATURAL<br>GREY FINISH                      |                                                                                                                                                                                             |                   |
|                         |         | IJ                | RAILINGS / STAIRS                                                                              | DUNN EDWARDS<br>DE6378 - JET                            |                                                                                                                                                                                             |                   |
|                         |         | К                 | WINDOW FRAMES/<br>METAL AWNINGS                                                                | ANODIZED BRONZE                                         |                                                                                                                                                                                             |                   |
|                         |         |                   | GLU-LAM BEAMS                                                                                  | CLEAR VARNISH                                           |                                                                                                                                                                                             |                   |
|                         |         | M                 | STUCCO COLOR 5                                                                                 | COLOR - WHITE                                           | AHJ STAMP                                                                                                                                                                                   |                   |
|                         |         | L                 |                                                                                                |                                                         |                                                                                                                                                                                             |                   |
|                         | ES      | SII               | NG                                                                                             |                                                         |                                                                                                                                                                                             |                   |
| Approved<br>Fire Detail |         |                   | -                                                                                              | mply with City of Mesa                                  |                                                                                                                                                                                             |                   |
|                         |         |                   |                                                                                                | ouilding/suite numbers,                                 |                                                                                                                                                                                             |                   |
| position as             | to b    | e p               | n all new and existing<br>plainly visible and legil<br>property. Said numbe                    | ble from the street or                                  |                                                                                                                                                                                             |                   |
| their back              | -       |                   |                                                                                                |                                                         | CITY PROJECT NUMBER:                                                                                                                                                                        |                   |
|                         |         |                   | or building number sh<br>ed by any feature or f                                                | nall be posted under a<br>follage.                      | DRAWING TITLE:<br>Clubhouse<br>Exterior Elevations                                                                                                                                          |                   |
| sign at ea              | ch e    | ntro              | ance facing the desig                                                                          | nan the first story or on a gnated property address.    | PROJECT NO: DRAWING NUMBER:                                                                                                                                                                 |                   |
|                         | hall I  | be                | a minimum 12" high w                                                                           |                                                         | A1.6A                                                                                                                                                                                       |                   |
|                         |         |                   |                                                                                                |                                                         |                                                                                                                                                                                             |                   |