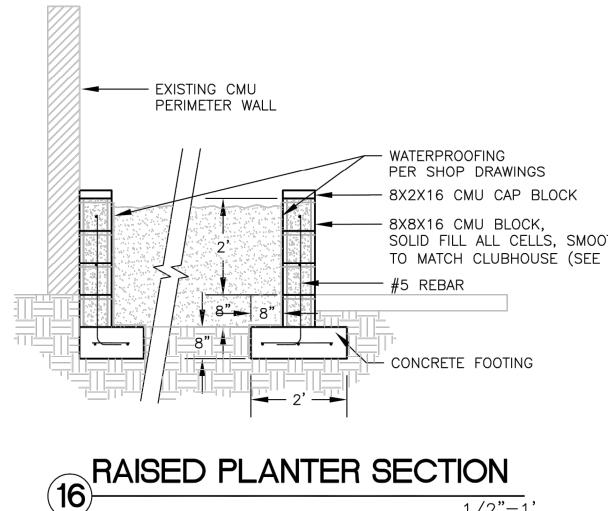

| DELETIONS:              |         | ALL               | KEYNOTES MAY NOT BE USED                                                                       |                                                         |                                                                                                                                                                                             | I0:29             |
|-------------------------|---------|-------------------|------------------------------------------------------------------------------------------------|---------------------------------------------------------|---------------------------------------------------------------------------------------------------------------------------------------------------------------------------------------------|-------------------|
| OUND.<br>PLACED         | ш       | 3.                | STANDING SEAM METAL PANE                                                                       | EDULE FOR FINISH AND COLOR<br>EL ROOF SYSTEM            |                                                                                                                                                                                             | 6/18/2021 6:10:29 |
|                         | 0<br>Z  | 5.                | METAL FASCIA - PAINT PER CO<br>METAL AWNING - REFER TO DI<br>SCHEDULE<br>STEEL COLUMNS / BEAMS | DLOR SCHEDULE<br>ETAILS SHEET A8.7 AND COLOR            |                                                                                                                                                                                             |                   |
|                         | KΕΥ     | 7.                | ALUMINUM STOREFRONT SYST<br>PARAPET WALL WITH PARAPET                                          |                                                         |                                                                                                                                                                                             | PRINTED:          |
|                         | TION    | 11.               | CAST-IN-PLACE CONCRETE - 1<br>STEEL GUARDRAIL - WITH DEC<br>REFER TO COLOR SCHEDULE            | ORATIVE STEEL SHEET PANEL -                             |                                                                                                                                                                                             |                   |
|                         | ΕVΑ     | 13.<br>14.<br>15. | STUCCO CONTROL JOINT - SE<br>FOAM POP-OUT<br>FOAM POP-OUT AT WINDOW<br>CHIMNEY                 | SILL                                                    |                                                                                                                                                                                             |                   |
|                         |         | 16.<br>17.<br>18. | GARAGE DOOR/ ROLLING SH                                                                        | HUTTER<br>O MATCH WALL WHERE OCCURS                     |                                                                                                                                                                                             |                   |
|                         |         | 20.<br>21.<br>22. | DOOR - PER PLAN<br>DECORATIVE METAL EYEBROV<br>AWNING STEEL SUPPORT ROD                        |                                                         |                                                                                                                                                                                             |                   |
|                         |         | 24.<br>25.        | FABRIC SHADE<br>CONCRETE WINDOW SILL<br>STANDING SEAM METAL ROO<br>PAINTED STEEL BEAM          | FING                                                    |                                                                                                                                                                                             |                   |
|                         |         | 27.<br>28.<br>29. | FASCIA FINISH<br>CONTROL JOINT<br>DECORATIVE METAL GUARDR                                      | AIL                                                     |                                                                                                                                                                                             |                   |
|                         |         | 30.               | FOAM CHAIR RAIL POP OUT                                                                        |                                                         |                                                                                                                                                                                             |                   |
|                         |         |                   |                                                                                                |                                                         |                                                                                                                                                                                             |                   |
|                         |         |                   |                                                                                                |                                                         |                                                                                                                                                                                             |                   |
|                         |         |                   |                                                                                                |                                                         |                                                                                                                                                                                             |                   |
|                         | TES     |                   | PAINT ALL VENTS, FLASHING, N                                                                   |                                                         |                                                                                                                                                                                             |                   |
|                         | 0       |                   | ADJACENT BUILDING COLOR<br>STUCCO TEXTURE IS GUN DASI                                          | U.N.O.                                                  |                                                                                                                                                                                             |                   |
|                         |         | 3.                | GEN. CONTRACTOR.<br>VERIFY ALL FINISHES WITH GEN                                               |                                                         | CS ERED ARCHIER                                                                                                                                                                             |                   |
|                         | G E N E | 4.                | APPLICATION<br>VERIFY ALL COLOR SELECTION<br>OWNER PRIOR TO APPLICATIC                         | IS WITH COLORED ELEVATIONS & DN.                        | BRIAN BURTON                                                                                                                                                                                |                   |
|                         | -       | 5.                | ALL PAINT COLOR CHANGES T<br>CORNERS ONLY                                                      | TO TERMINATE ON INSIDE                                  | 9 gne07/26/2021                                                                                                                                                                             |                   |
|                         |         |                   | ROOFING SHALL BE INSTALLED<br>W/MANUFACTURER'S SPECIFIC<br>PROVIDE SEALANT AT ALL STUC         | CATIONS.                                                | ONA, C                                                                                                                                                                                      |                   |
|                         |         | 8.                | ALL CONTROL JOINTS & REVE/<br>CORNERS ONLY                                                     |                                                         |                                                                                                                                                                                             |                   |
|                         |         |                   | HORIZONTAL GROUT LINES TO<br>VERTICAL GROUT LINES TO BE                                        |                                                         |                                                                                                                                                                                             |                   |
|                         |         | 11.               | ANTI-GRAFFITI COATING AT CI<br>COATING TO EXTEND UP TO 21                                      | MU WALLS/VENEER (@ BUILDINGS<br>ND FINISH FLOOR)        |                                                                                                                                                                                             |                   |
|                         |         |                   | ALL EXTERIOR MISC. METALS TO<br>POWDER COATED AS PER OW                                        |                                                         |                                                                                                                                                                                             |                   |
|                         | ULE     |                   | COLOR S<br>(STUCCO TEXTURI                                                                     |                                                         |                                                                                                                                                                                             |                   |
|                         | HED     |                   |                                                                                                | COLOR/ FINISH                                           | 7/26/2021 CITY REVIEW (P&Z)                                                                                                                                                                 |                   |
|                         | r<br>SC |                   | STUCCO COLOR 1                                                                                 | DE6213 - FINE GRAIN                                     | NO DATE DESCRIPTION<br>THE PREMIERE AT EASTMARK 3.0                                                                                                                                         |                   |
|                         | 0101    | В                 | STUCCO COLOR 2                                                                                 | COLOR: DUNN EDWARDS<br>DE6214 PIGEON GRAY               | JENNINGS HOLDINGS L.L.C.                                                                                                                                                                    |                   |
|                         | С<br>М  | С                 | STUCCO COLOR 3                                                                                 | COLOR: DUNN EDWARDS<br>DE6378 JET                       | 5029 S. ELLSWORTH RD. MESA, AZ<br>ARCHISTRUCT LLC                                                                                                                                           |                   |
|                         | ERIO    |                   | STUCCO COLOR 4                                                                                 | COLOR: DUNN EDWARDS                                     | 345 N. BEVERLY MESA, AZ 85201<br>TEL: (602) 750-0445 WWW.ARCHISTRUCTDB.COM                                                                                                                  |                   |
|                         | EXT     |                   |                                                                                                | DE6376 LOOKING GLASS                                    | THE OWNER, ARCHITECT, AND ENGINEER EXPRESSLY DISCLAIM ANY RESPONSIBILITY<br>ARISING FROM ANY UNAUTHORIZED USE OF THESE PLANS, DRAWINGS, AND NOTES. ANY<br>AUTHORIZATION MUST BE IN WRITING. |                   |
|                         |         | E                 | METAL FASCIA/ BALCONY<br>FACE/ STEEL COLUMN                                                    | ANODIZED BRONZE                                         | THIS DRAWING COPY MAY HAVE BEEN REPRODUCED AT A SIZE DIFFERENT THAN<br>ORIGINALLY DRAWN. THE OWNER, ARCHITECT, AND ENGINEER ASSUME NO<br>RESPONSIBILITY FOR THE USE OF INCORRECT SCALE.     |                   |
|                         |         | F                 | HORIZONTAL METAL<br>SIDING                                                                     | COLOR TO MATCH:<br>DUNN EDWARDS<br>DE6376 LOOKING GLASS |                                                                                                                                                                                             |                   |
|                         |         | G                 | STANDING SEAM METAL                                                                            | COLOR TO MATCH:<br>DUNN EDWARDS<br>DE6376 LOOKING GLASS |                                                                                                                                                                                             |                   |
|                         |         | Н                 | CMU WALL/ VENEER                                                                               | SANDBLASTED NATURAL<br>GREY FINISH                      |                                                                                                                                                                                             |                   |
|                         |         | IJ                | RAILINGS / STAIRS                                                                              | DUNN EDWARDS<br>DE6378 - JET                            |                                                                                                                                                                                             |                   |
|                         |         | К                 | WINDOW FRAMES/<br>METAL AWNINGS                                                                | ANODIZED BRONZE                                         |                                                                                                                                                                                             |                   |
|                         |         |                   | GLU-LAM BEAMS                                                                                  | CLEAR VARNISH                                           |                                                                                                                                                                                             |                   |
|                         |         | M                 | STUCCO COLOR 5                                                                                 | COLOR - WHITE                                           | AHJ STAMP                                                                                                                                                                                   |                   |
|                         |         | L                 |                                                                                                |                                                         |                                                                                                                                                                                             |                   |
|                         | ES      | SII               | NG                                                                                             |                                                         |                                                                                                                                                                                             |                   |
| Approved<br>Fire Detail |         |                   | -                                                                                              | mply with City of Mesa                                  |                                                                                                                                                                                             |                   |
|                         |         |                   |                                                                                                | ouilding/suite numbers,                                 |                                                                                                                                                                                             |                   |
| position as             | to b    | e p               | n all new and existing<br>plainly visible and legil<br>property. Said numbe                    | ble from the street or                                  |                                                                                                                                                                                             |                   |
| their back              | -       |                   |                                                                                                |                                                         | CITY PROJECT NUMBER:                                                                                                                                                                        |                   |
|                         |         |                   | or building number sh<br>ed by any feature or f                                                | nall be posted under a<br>follage.                      | DRAWING TITLE:<br>Clubhouse<br>Exterior Elevations                                                                                                                                          |                   |
| sign at ea              | ch e    | ntro              | ance facing the desig                                                                          | nan the first story or on a gnated property address.    | PROJECT NO: DRAWING NUMBER:                                                                                                                                                                 |                   |
|                         | hall I  | be                | a minimum 12" high w                                                                           |                                                         | A1.6A                                                                                                                                                                                       |                   |
|                         |         |                   |                                                                                                |                                                         |                                                                                                                                                                                             |                   |