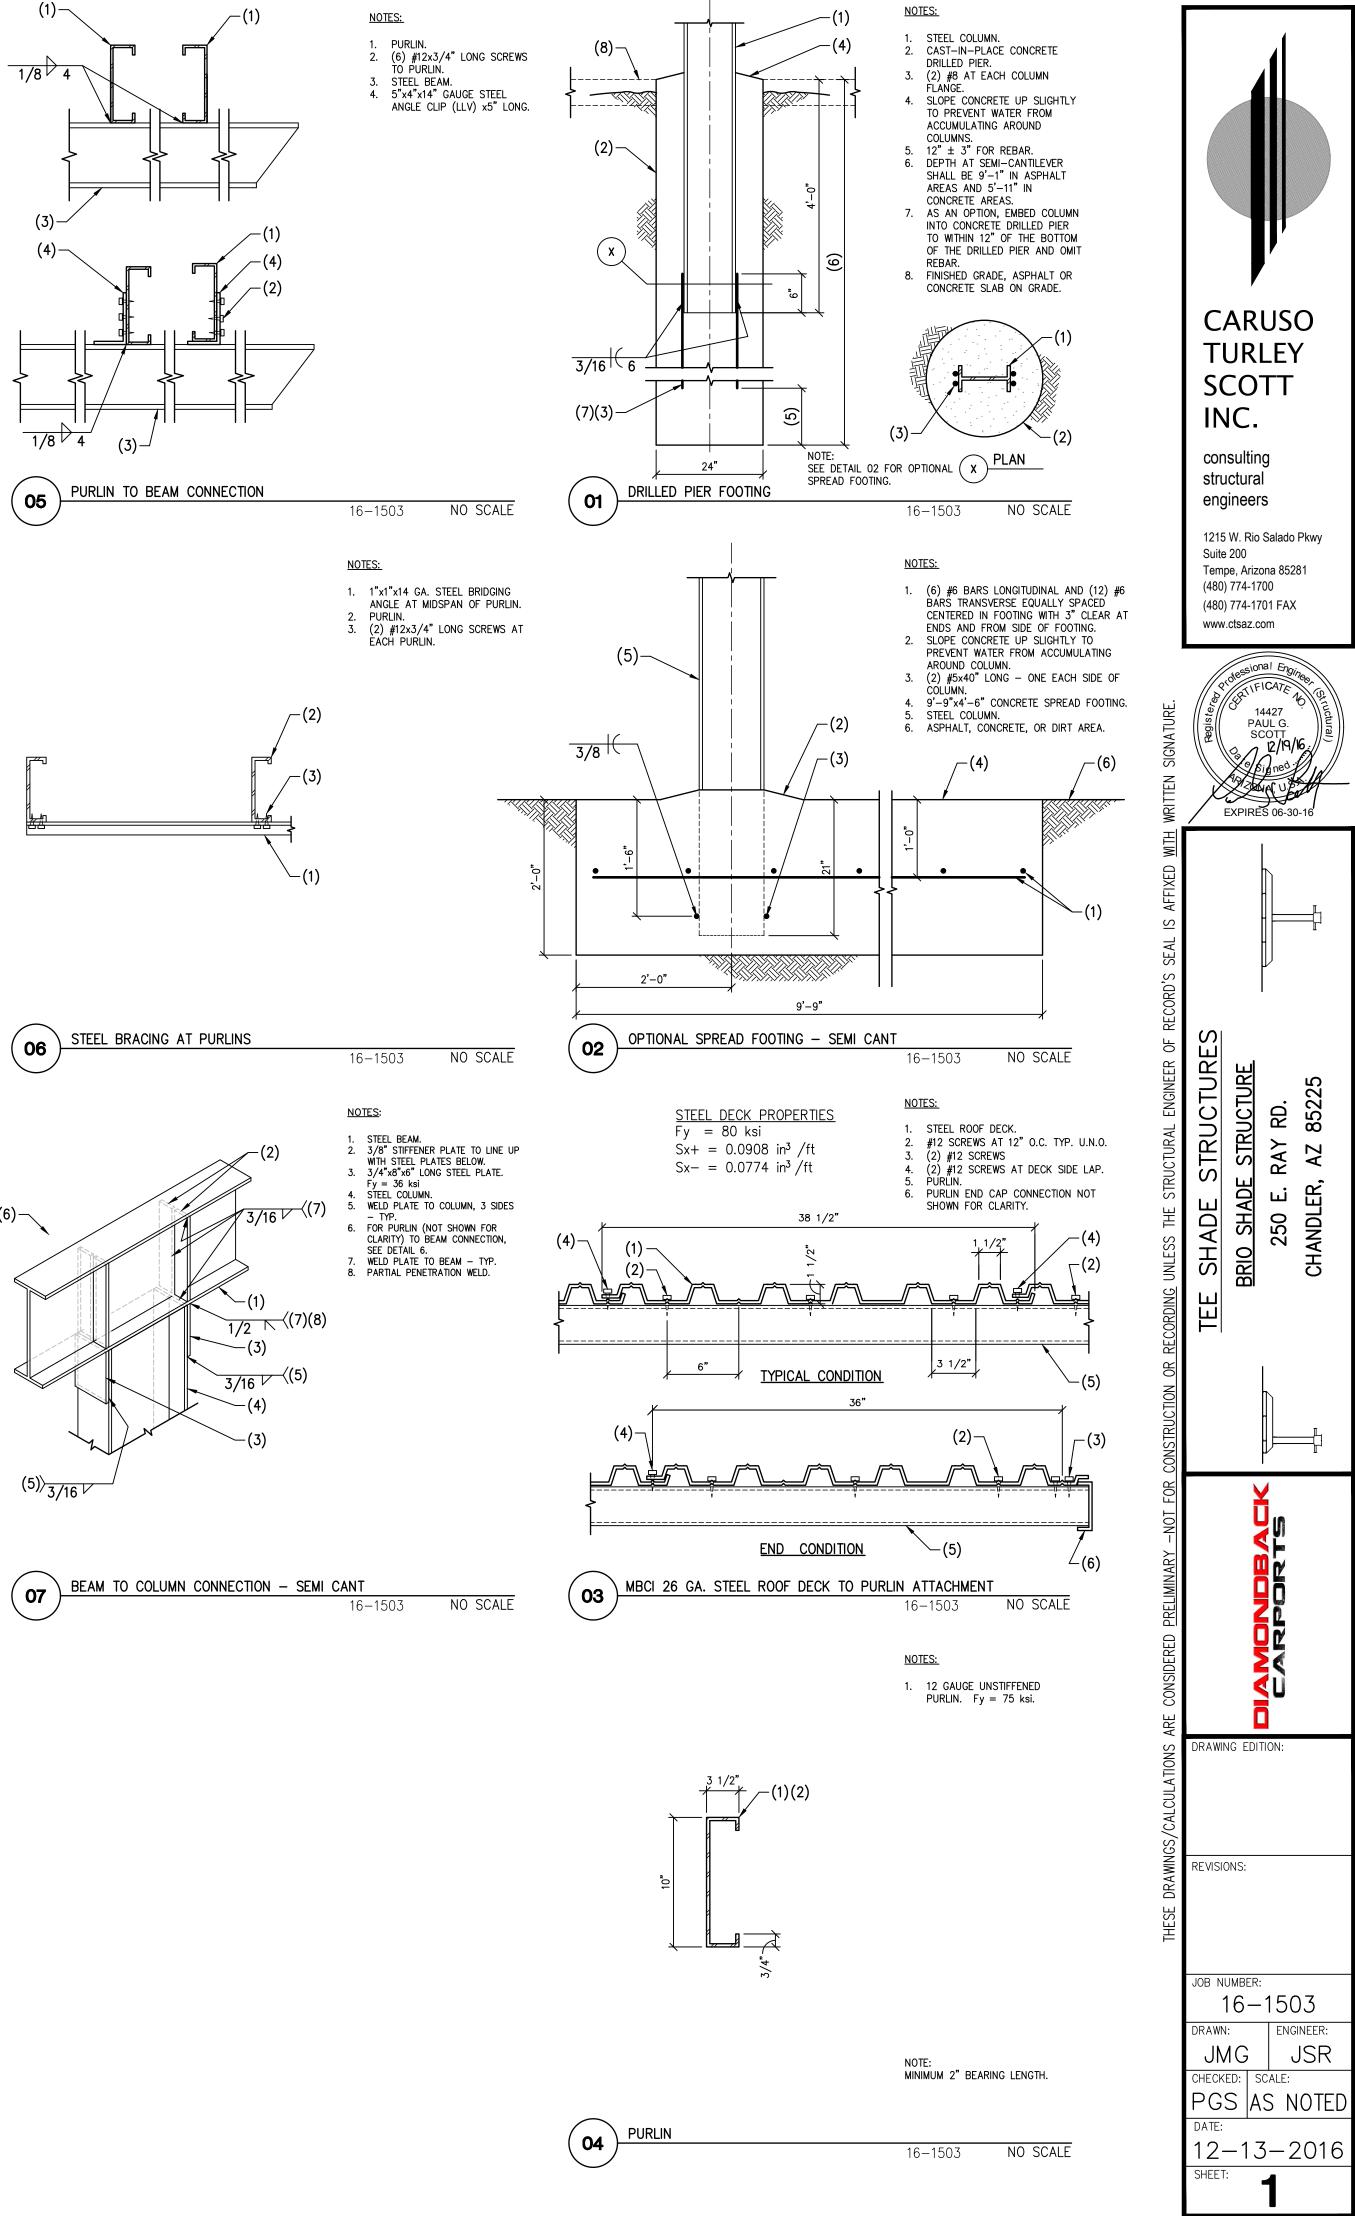

| DELETIONS:              |         | ALL               | KEYNOTES MAY NOT BE USED                                                                       |                                                         |                                                                                                                                                                                             | I0:29             |
|-------------------------|---------|-------------------|------------------------------------------------------------------------------------------------|---------------------------------------------------------|---------------------------------------------------------------------------------------------------------------------------------------------------------------------------------------------|-------------------|
| OUND.<br>PLACED         | ш       | 3.                | STANDING SEAM METAL PANE                                                                       | EDULE FOR FINISH AND COLOR<br>EL ROOF SYSTEM            |                                                                                                                                                                                             | 6/18/2021 6:10:29 |
|                         | 0<br>Z  | 5.                | METAL FASCIA - PAINT PER CO<br>METAL AWNING - REFER TO DI<br>SCHEDULE<br>STEEL COLUMNS / BEAMS | DLOR SCHEDULE<br>ETAILS SHEET A8.7 AND COLOR            |                                                                                                                                                                                             |                   |
|                         | KΕΥ     | 7.                | ALUMINUM STOREFRONT SYST<br>PARAPET WALL WITH PARAPET                                          |                                                         |                                                                                                                                                                                             | PRINTED:          |
|                         | TION    | 11.               | CAST-IN-PLACE CONCRETE - 1<br>STEEL GUARDRAIL - WITH DEC<br>REFER TO COLOR SCHEDULE            | ORATIVE STEEL SHEET PANEL -                             |                                                                                                                                                                                             |                   |
|                         | ΕVΑ     | 13.<br>14.<br>15. | STUCCO CONTROL JOINT - SE<br>FOAM POP-OUT<br>FOAM POP-OUT AT WINDOW<br>CHIMNEY                 | SILL                                                    |                                                                                                                                                                                             |                   |
|                         |         | 16.<br>17.<br>18. | GARAGE DOOR/ ROLLING SH                                                                        | HUTTER<br>O MATCH WALL WHERE OCCURS                     |                                                                                                                                                                                             |                   |
|                         |         | 20.<br>21.<br>22. | DOOR - PER PLAN<br>DECORATIVE METAL EYEBROV<br>AWNING STEEL SUPPORT ROD                        |                                                         |                                                                                                                                                                                             |                   |
|                         |         | 24.<br>25.        | FABRIC SHADE<br>CONCRETE WINDOW SILL<br>STANDING SEAM METAL ROO<br>PAINTED STEEL BEAM          | FING                                                    |                                                                                                                                                                                             |                   |
|                         |         | 27.<br>28.<br>29. | FASCIA FINISH<br>CONTROL JOINT<br>DECORATIVE METAL GUARDR                                      | AIL                                                     |                                                                                                                                                                                             |                   |
|                         |         | 30.               | FOAM CHAIR RAIL POP OUT                                                                        |                                                         |                                                                                                                                                                                             |                   |
|                         |         |                   |                                                                                                |                                                         |                                                                                                                                                                                             |                   |
|                         |         |                   |                                                                                                |                                                         |                                                                                                                                                                                             |                   |
|                         |         |                   |                                                                                                |                                                         |                                                                                                                                                                                             |                   |
|                         | TES     |                   | PAINT ALL VENTS, FLASHING, N                                                                   |                                                         |                                                                                                                                                                                             |                   |
|                         | 0       |                   | ADJACENT BUILDING COLOR<br>STUCCO TEXTURE IS GUN DASI                                          | U.N.O.                                                  |                                                                                                                                                                                             |                   |
|                         |         | 3.                | GEN. CONTRACTOR.<br>VERIFY ALL FINISHES WITH GEN                                               |                                                         | CS ERED ARCHIER                                                                                                                                                                             |                   |
|                         | G E N E | 4.                | APPLICATION<br>VERIFY ALL COLOR SELECTION<br>OWNER PRIOR TO APPLICATIC                         | IS WITH COLORED ELEVATIONS & DN.                        | BRIAN BURTON                                                                                                                                                                                |                   |
|                         | -       | 5.                | ALL PAINT COLOR CHANGES T<br>CORNERS ONLY                                                      | TO TERMINATE ON INSIDE                                  | 9 gne07/26/2021                                                                                                                                                                             |                   |
|                         |         |                   | ROOFING SHALL BE INSTALLED<br>W/MANUFACTURER'S SPECIFIC<br>PROVIDE SEALANT AT ALL STUC         | CATIONS.                                                | ONA, C                                                                                                                                                                                      |                   |
|                         |         | 8.                | ALL CONTROL JOINTS & REVE/<br>CORNERS ONLY                                                     |                                                         |                                                                                                                                                                                             |                   |
|                         |         |                   | HORIZONTAL GROUT LINES TO<br>VERTICAL GROUT LINES TO BE                                        |                                                         |                                                                                                                                                                                             |                   |
|                         |         | 11.               | ANTI-GRAFFITI COATING AT CI<br>COATING TO EXTEND UP TO 21                                      | MU WALLS/VENEER (@ BUILDINGS<br>ND FINISH FLOOR)        |                                                                                                                                                                                             |                   |
|                         |         |                   | ALL EXTERIOR MISC. METALS TO<br>POWDER COATED AS PER OW                                        |                                                         |                                                                                                                                                                                             |                   |
|                         | ULE     |                   | COLOR S<br>(STUCCO TEXTURI                                                                     |                                                         |                                                                                                                                                                                             |                   |
|                         | HED     |                   |                                                                                                | COLOR/ FINISH                                           | 7/26/2021 CITY REVIEW (P&Z)                                                                                                                                                                 |                   |
|                         | r<br>SC |                   | STUCCO COLOR 1                                                                                 | DE6213 - FINE GRAIN                                     | NO DATE DESCRIPTION<br>THE PREMIERE AT EASTMARK 3.0                                                                                                                                         |                   |
|                         | 0101    | В                 | STUCCO COLOR 2                                                                                 | COLOR: DUNN EDWARDS<br>DE6214 PIGEON GRAY               | JENNINGS HOLDINGS L.L.C.                                                                                                                                                                    |                   |
|                         | С<br>М  | С                 | STUCCO COLOR 3                                                                                 | COLOR: DUNN EDWARDS<br>DE6378 JET                       | 5029 S. ELLSWORTH RD. MESA, AZ<br>ARCHISTRUCT LLC                                                                                                                                           |                   |
|                         | ERIO    |                   | STUCCO COLOR 4                                                                                 | COLOR: DUNN EDWARDS                                     | 345 N. BEVERLY MESA, AZ 85201<br>TEL: (602) 750-0445 WWW.ARCHISTRUCTDB.COM                                                                                                                  |                   |
|                         | EXT     |                   |                                                                                                | DE6376 LOOKING GLASS                                    | THE OWNER, ARCHITECT, AND ENGINEER EXPRESSLY DISCLAIM ANY RESPONSIBILITY<br>ARISING FROM ANY UNAUTHORIZED USE OF THESE PLANS, DRAWINGS, AND NOTES. ANY<br>AUTHORIZATION MUST BE IN WRITING. |                   |
|                         |         | E                 | METAL FASCIA/ BALCONY<br>FACE/ STEEL COLUMN                                                    | ANODIZED BRONZE                                         | THIS DRAWING COPY MAY HAVE BEEN REPRODUCED AT A SIZE DIFFERENT THAN<br>ORIGINALLY DRAWN. THE OWNER, ARCHITECT, AND ENGINEER ASSUME NO<br>RESPONSIBILITY FOR THE USE OF INCORRECT SCALE.     |                   |
|                         |         | F                 | HORIZONTAL METAL<br>SIDING                                                                     | COLOR TO MATCH:<br>DUNN EDWARDS<br>DE6376 LOOKING GLASS |                                                                                                                                                                                             |                   |
|                         |         | G                 | STANDING SEAM METAL                                                                            | COLOR TO MATCH:<br>DUNN EDWARDS<br>DE6376 LOOKING GLASS |                                                                                                                                                                                             |                   |
|                         |         | Н                 | CMU WALL/ VENEER                                                                               | SANDBLASTED NATURAL<br>GREY FINISH                      |                                                                                                                                                                                             |                   |
|                         |         | IJ                | RAILINGS / STAIRS                                                                              | DUNN EDWARDS<br>DE6378 - JET                            |                                                                                                                                                                                             |                   |
|                         |         | К                 | WINDOW FRAMES/<br>METAL AWNINGS                                                                | ANODIZED BRONZE                                         |                                                                                                                                                                                             |                   |
|                         |         |                   | GLU-LAM BEAMS                                                                                  | CLEAR VARNISH                                           |                                                                                                                                                                                             |                   |
|                         |         | M                 | STUCCO COLOR 5                                                                                 | COLOR - WHITE                                           | AHJ STAMP                                                                                                                                                                                   |                   |
|                         |         | L                 |                                                                                                |                                                         |                                                                                                                                                                                             |                   |
|                         | ES      | SII               | NG                                                                                             |                                                         |                                                                                                                                                                                             |                   |
| Approved<br>Fire Detail |         |                   | -                                                                                              | mply with City of Mesa                                  |                                                                                                                                                                                             |                   |
|                         |         |                   |                                                                                                | ouilding/suite numbers,                                 |                                                                                                                                                                                             |                   |
| position as             | to b    | e p               | n all new and existing<br>plainly visible and legil<br>property. Said numbe                    | ble from the street or                                  |                                                                                                                                                                                             |                   |
| their back              | -       |                   |                                                                                                |                                                         | CITY PROJECT NUMBER:                                                                                                                                                                        |                   |
|                         |         |                   | or building number sh<br>ed by any feature or f                                                | nall be posted under a<br>follage.                      | DRAWING TITLE:<br>Clubhouse<br>Exterior Elevations                                                                                                                                          |                   |
| sign at ea              | ch e    | ntro              | ance facing the desig                                                                          | nan the first story or on a gnated property address.    | PROJECT NO: DRAWING NUMBER:                                                                                                                                                                 |                   |
|                         | hall I  | be                | a minimum 12" high w                                                                           |                                                         | A1.6A                                                                                                                                                                                       |                   |
|                         |         |                   |                                                                                                |                                                         |                                                                                                                                                                                             |                   |