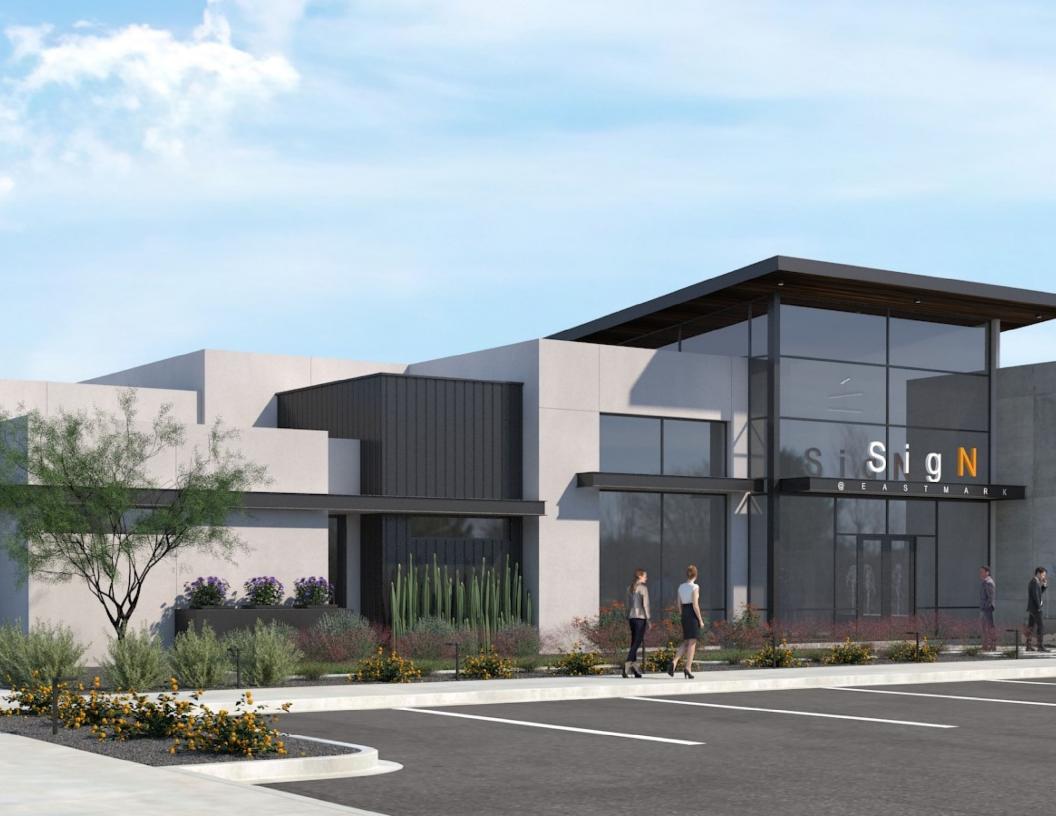

| a minimum 12" high w                                                                           |                                                         | A1.6A                                                                                                                                                                                       |                   |
|                         |         |                   |                                                                                                |                                                         |                                                                                                                                                                                             |                   |











ALTERNATE EXTERIOR ELEVATION ELEMENT SUBSTITUTIONS AND/OR DELETION 1. METAL SIDING CAN BE REDUCED TO 6'-8" (EYE LEVEL) FROM GROUND. AREA FROM WHICH METAL SIDING WAS REMOVED SHALL BE REPLACE WITH STUCCO.

| LEVATION KEYNOTE                                                       | <ol> <li>PARAPET WALL WITH PARAPET</li> <li>EXPOSED 4X8X16 CMU - REFER</li> </ol>                                                                      | EDULE FOR FINISH AND COLOR<br>EL ROOF SYSTEM<br>DLOR SCHEDULE<br>ETAILS SHEET A8.7 AND COLOR<br>EM<br>METAL CAP<br>R TO SCHEDULE FOR FINISH AND<br>NATURAL GRAY<br>ORATIVE STEEL SHEET PANEL -<br>E DETAIL 9/A8.6<br>SILL<br>UTTER<br>D MATCH WALL WHERE OCCURS<br>VS 18" PROJECTION<br>- SEE DETAILS SHEET A8.7.<br>FING<br>AIL<br>PANELING - VERTICAL SEAMS<br>ADDIN