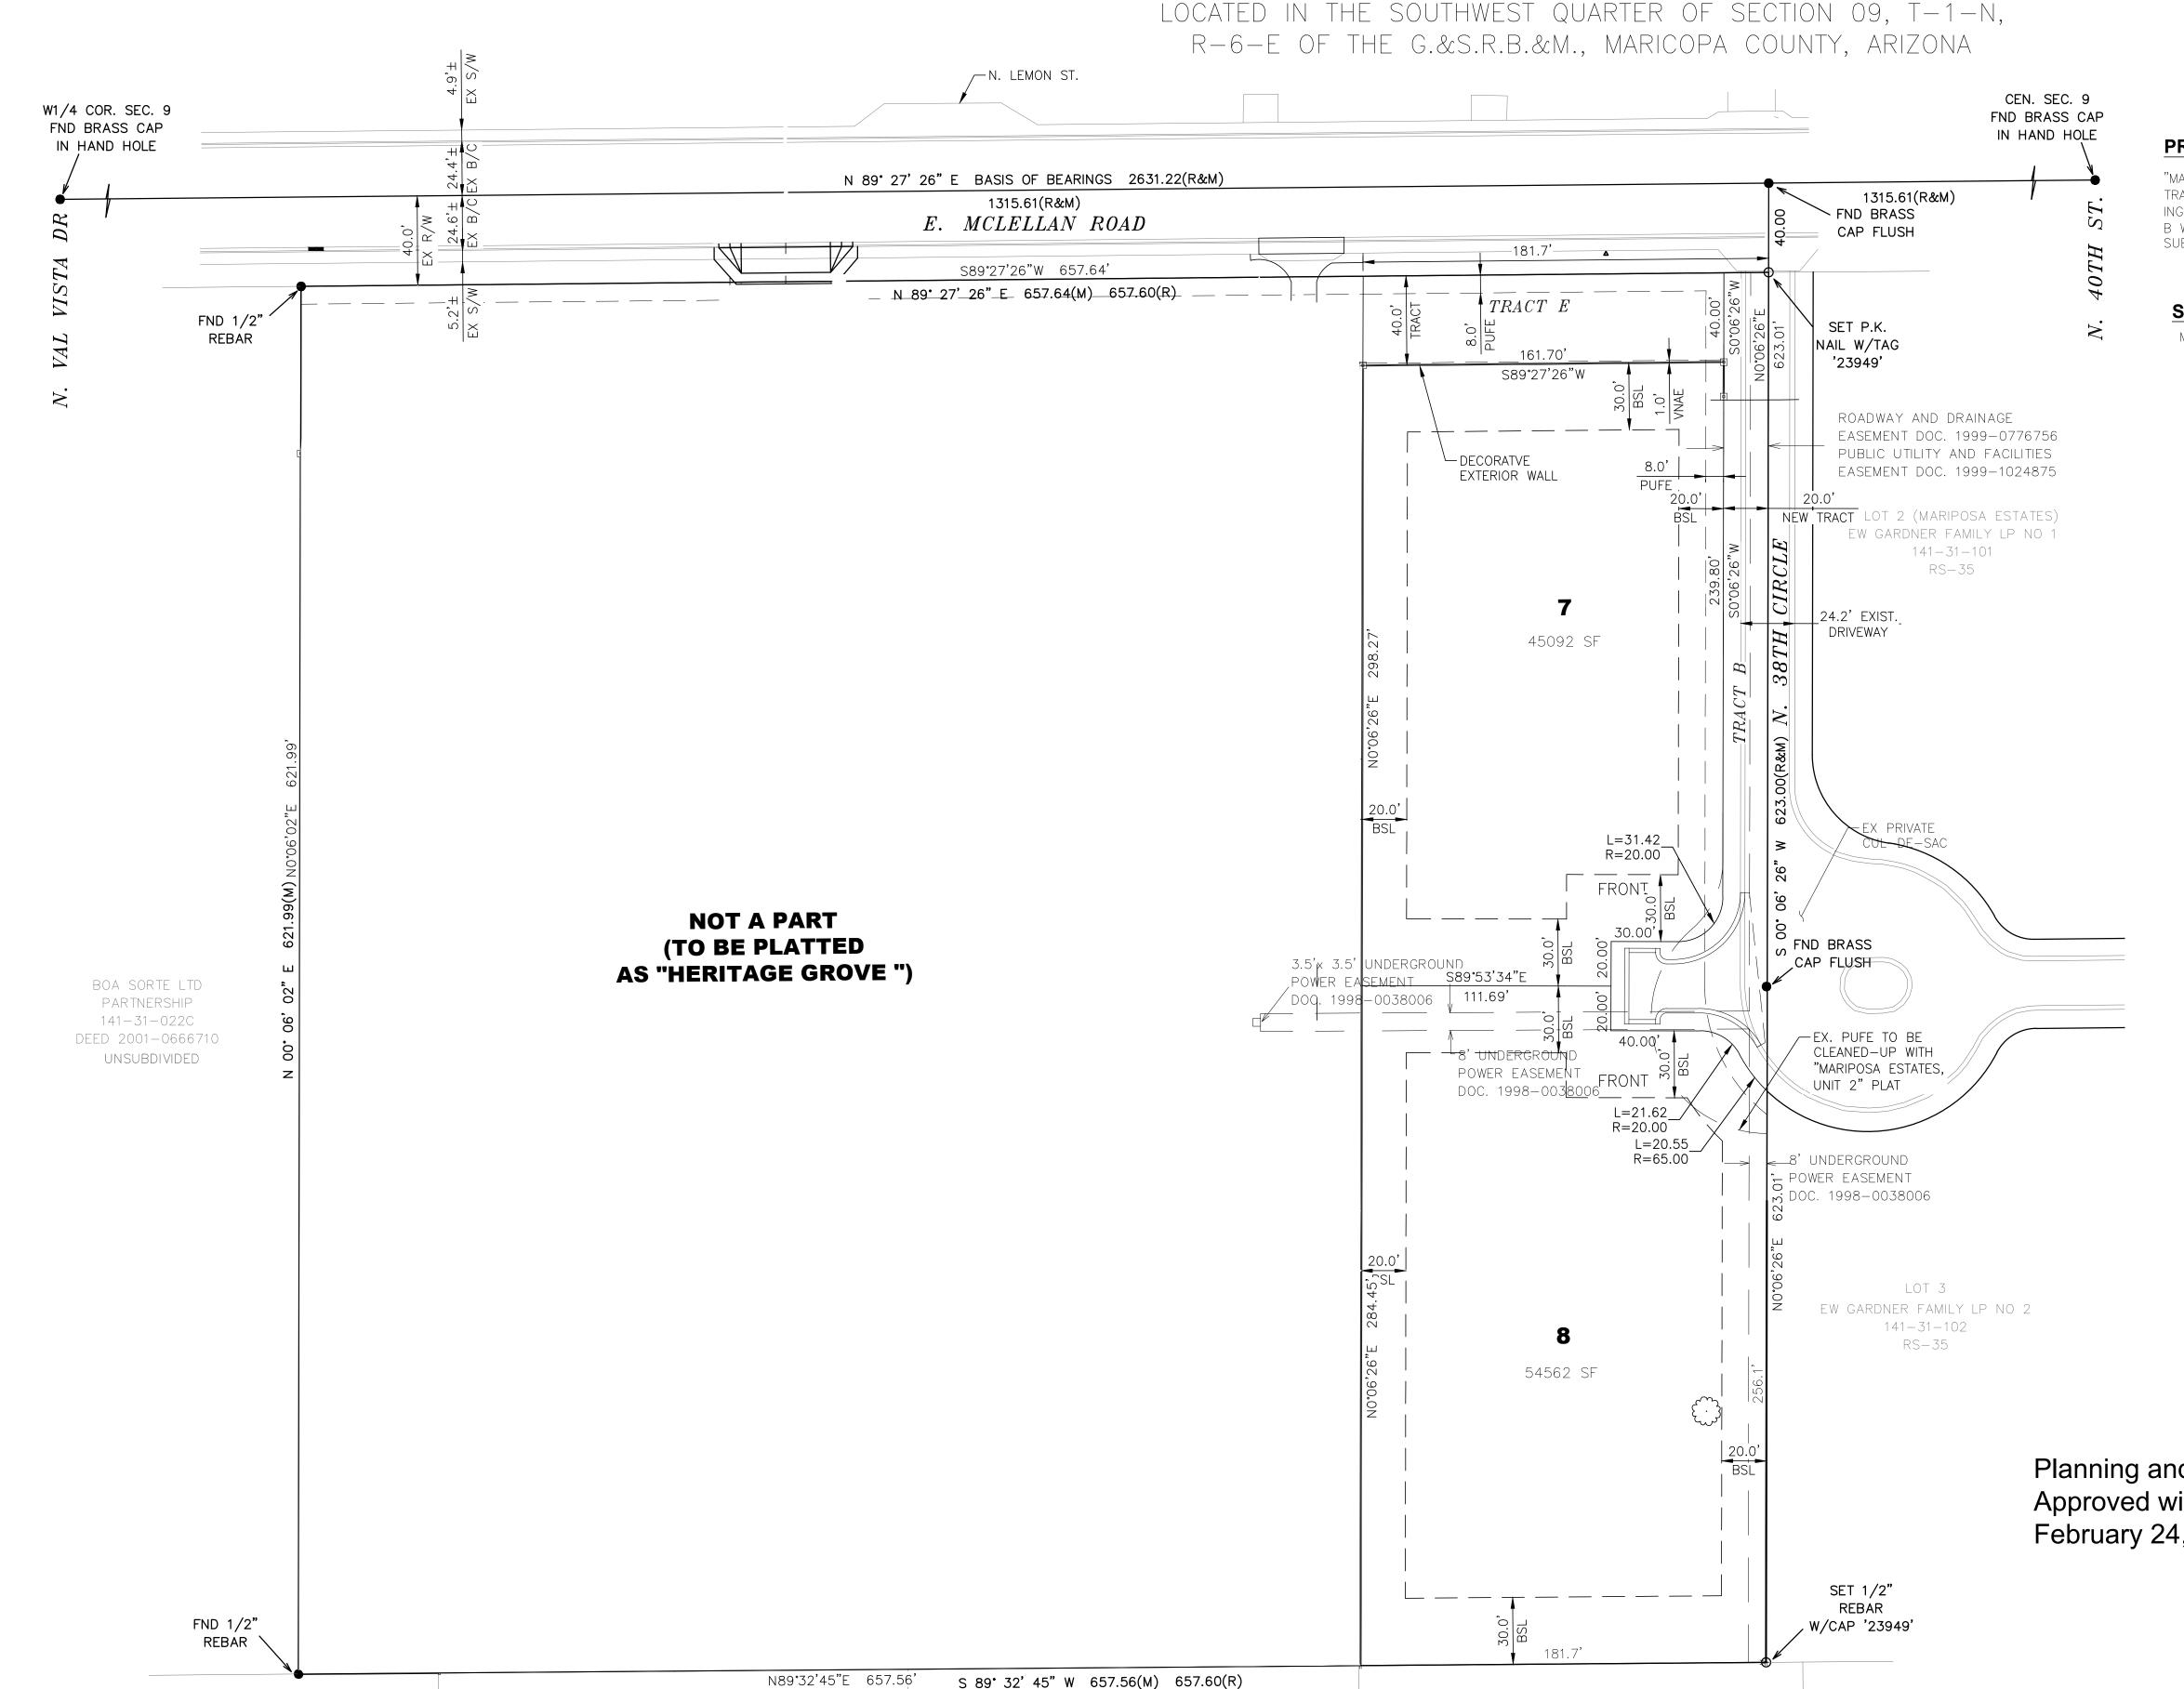

# A PRELIMINARY PLAT "MARIPOSA ESTATES, UNIT 2"

3725 EAST MCLELLAN ROAD MESA, AZ 85205 LOCATED IN THE SOUTHWEST QUARTER OF SECTION 09, T-1-N,

LOT 9

JENSEN AL/BRENDA TR

141-31-090

RS-35

LOT 8

CASA DE RICOS LLC

#### PROJECT NARRATIVE

"MARIPOSA ESTATES, UNIT 2" IS A TWO LOT SUBDIVISION THAT WILL CREATE A LANDSCAPE TRACT E AND ROADWAY TRACT B. TRACT B IS ADJACENT TO AN EXISTING 24' WIDE PRIVATE DRIVE WITH A 40' WIDE SHARED INGRESS/EGRESS EASEMENT ACROSS BOTH PROPERTIES. THIS NEW SUBDIVISION ALONG WITH TRACT E AND TRACT B WILL BE INCORPORATED INTO THE HOME OWNER'S ASSOCIATION OF THE ORIGINAL 4 LOT MARIPOSA ESTATES

#### **SETBACKS NOTES**

MINIMUM PROPOSED YARDS FOR "MARIPOSA ESTATES, UNIT 2" SUBDIVISION

30 FT (MATCHES EXISTING SUBDIVISION) INTERIOR SIDE YARD: 10 FT INTERIOR SIDE TOTAL: 30 FT (AGGREGATE OF 2 SIDES) SIDE STREET: 30 FT

MAX BLDG COVERAGE: 35% MAX LOT COVERAGE: 50%

### **AREA LOT TABLE**

|                | I         | 1         |
|----------------|-----------|-----------|
|                |           |           |
| DESCRIPTION    | AREA (SF) | AREA (AC) |
| Tract B (road) | 9,181     | 0.211     |
| Tract E (ldsc) | 6,468     | 0.148     |
| Lot 7          | 44,006    | 1.010     |
| Lot 8          | 53,513    | 1.228     |
| TOTAL AREA =   | 113,168   | 2.598     |

Planning and Zoning Board Approved with conditions February 24, 2021

CIVIL ENGINEERIN CONSULTANTS