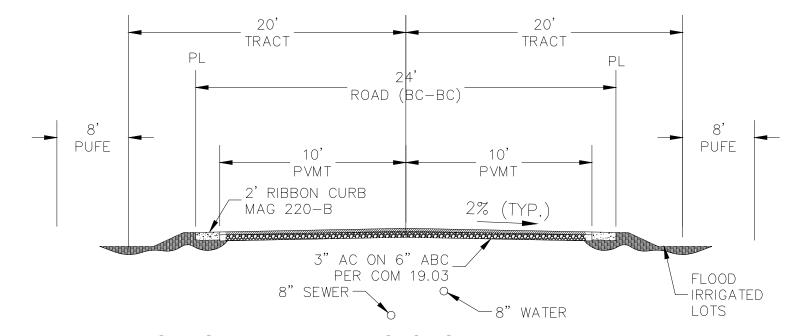

## **EXISTING PRIVATE DRIVE SECTION**

SCALE: NTS

#### PROJECT NARRATIVE

"MARIPOSA ESTATES, UNIT 2" IS A TWO LOT SUBDIVISION THAT WILL CREATE A LANDSCAPE TRACT E AND ROADWAY TRACT B. TRACT B IS ADJACENT TO AN EXISTING 24' WIDE PRIVATE DRIVE WITH A 40' WIDE SHARED INGRESS/EGRESS EASEMENT ACROSS BOTH PROPERTIES. THIS NEW SUBDIVISION ALONG WITH TRACT E AND TRACT B WILL BE INCORPORATED INTO THE HOME OWNER'S ASSOCIATION OF THE ORIGINAL 4 LOT MARIPOSA ESTATES