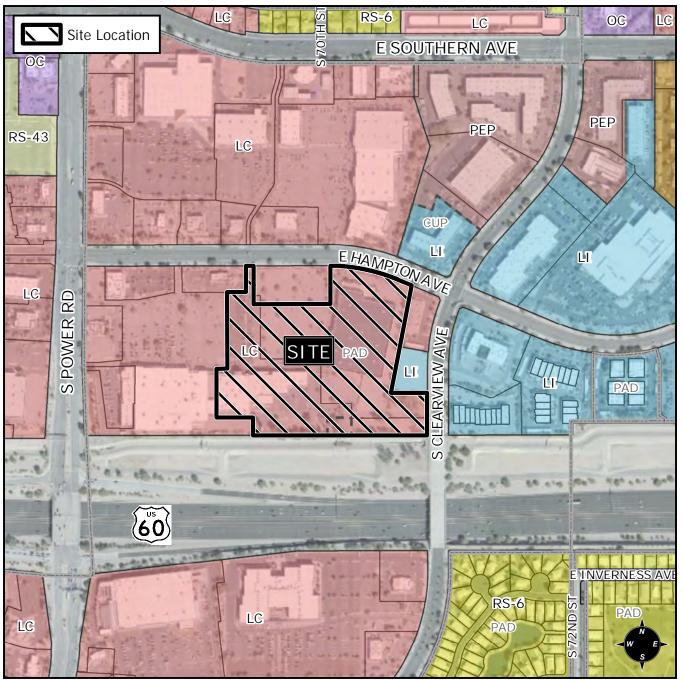

## SITE / ADDRESS:

District 6. Within the 6900 to 7200 blocks of East Hampton Avenue (south side) and within the 1500 block of South Clearview Avenue (west side). Located south of Southern Avenue and east of Power Road. (17.5± acres)

## **REQUEST:**

Rezone from Limited Commercial with a Planned Area Development Overlay (LC-PAD) to Limited Commercial with a Planned Area Development Overlay (LC-PAD-PAD), Council Use Permit and Site Plan Review. This request will allow for a multiple residence development