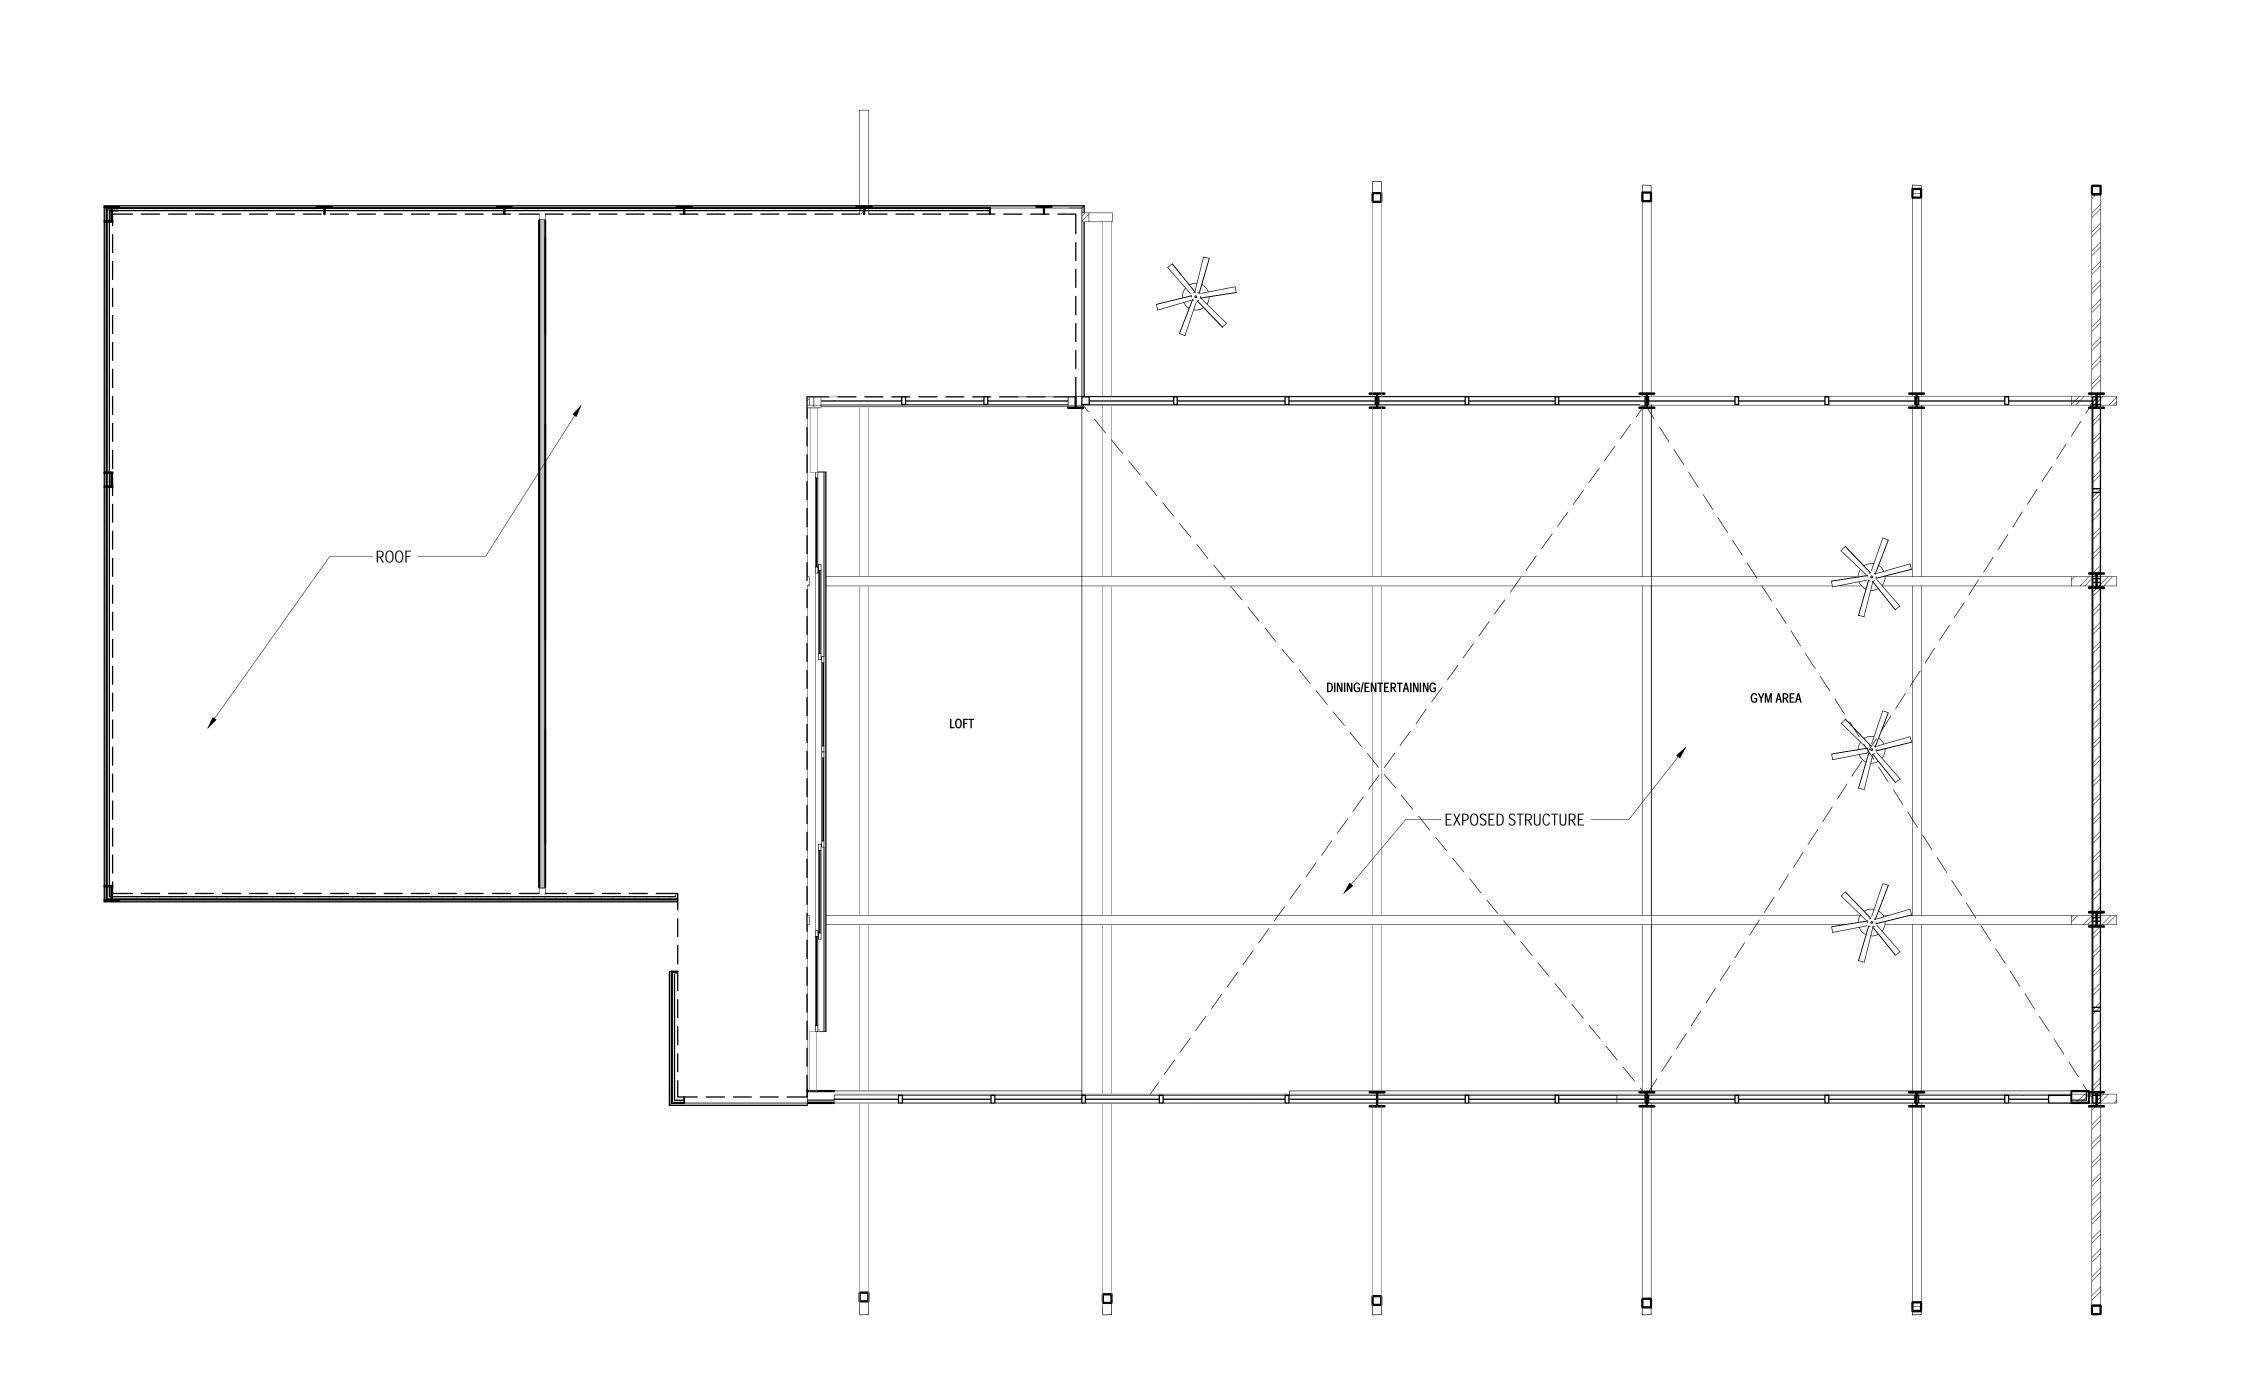

DRAWING TITLE:
CLUBHOUSE\_LEVEL 2 - LOFT FLOOR

B6-A202

DRAWING NUMBER:

PROJECT NO:

1 LEVEL 1 - REFLECTED CEILING PLAN

B6-A301 SCALE: 3/16" = 1'-0"

RCP LEGENDS

L HEIGHT - FEET AND INCHES

DRAWING TITLE:
CLUBHOUSE\_LEVEL 2 - LOFT RCP

DRAWING NUMBER: B6-A302

PROJECT NO:

3 LIV ELEVATION\_EXTERIOR B6-A402 SCALE: 3/16" = 1'-0"

4 BIZ ELEVATION\_EXTERIOR B6-A402 | SCALE: 3/16" = 1'-0"

5 3D VIEW B6-A402 SCALE: