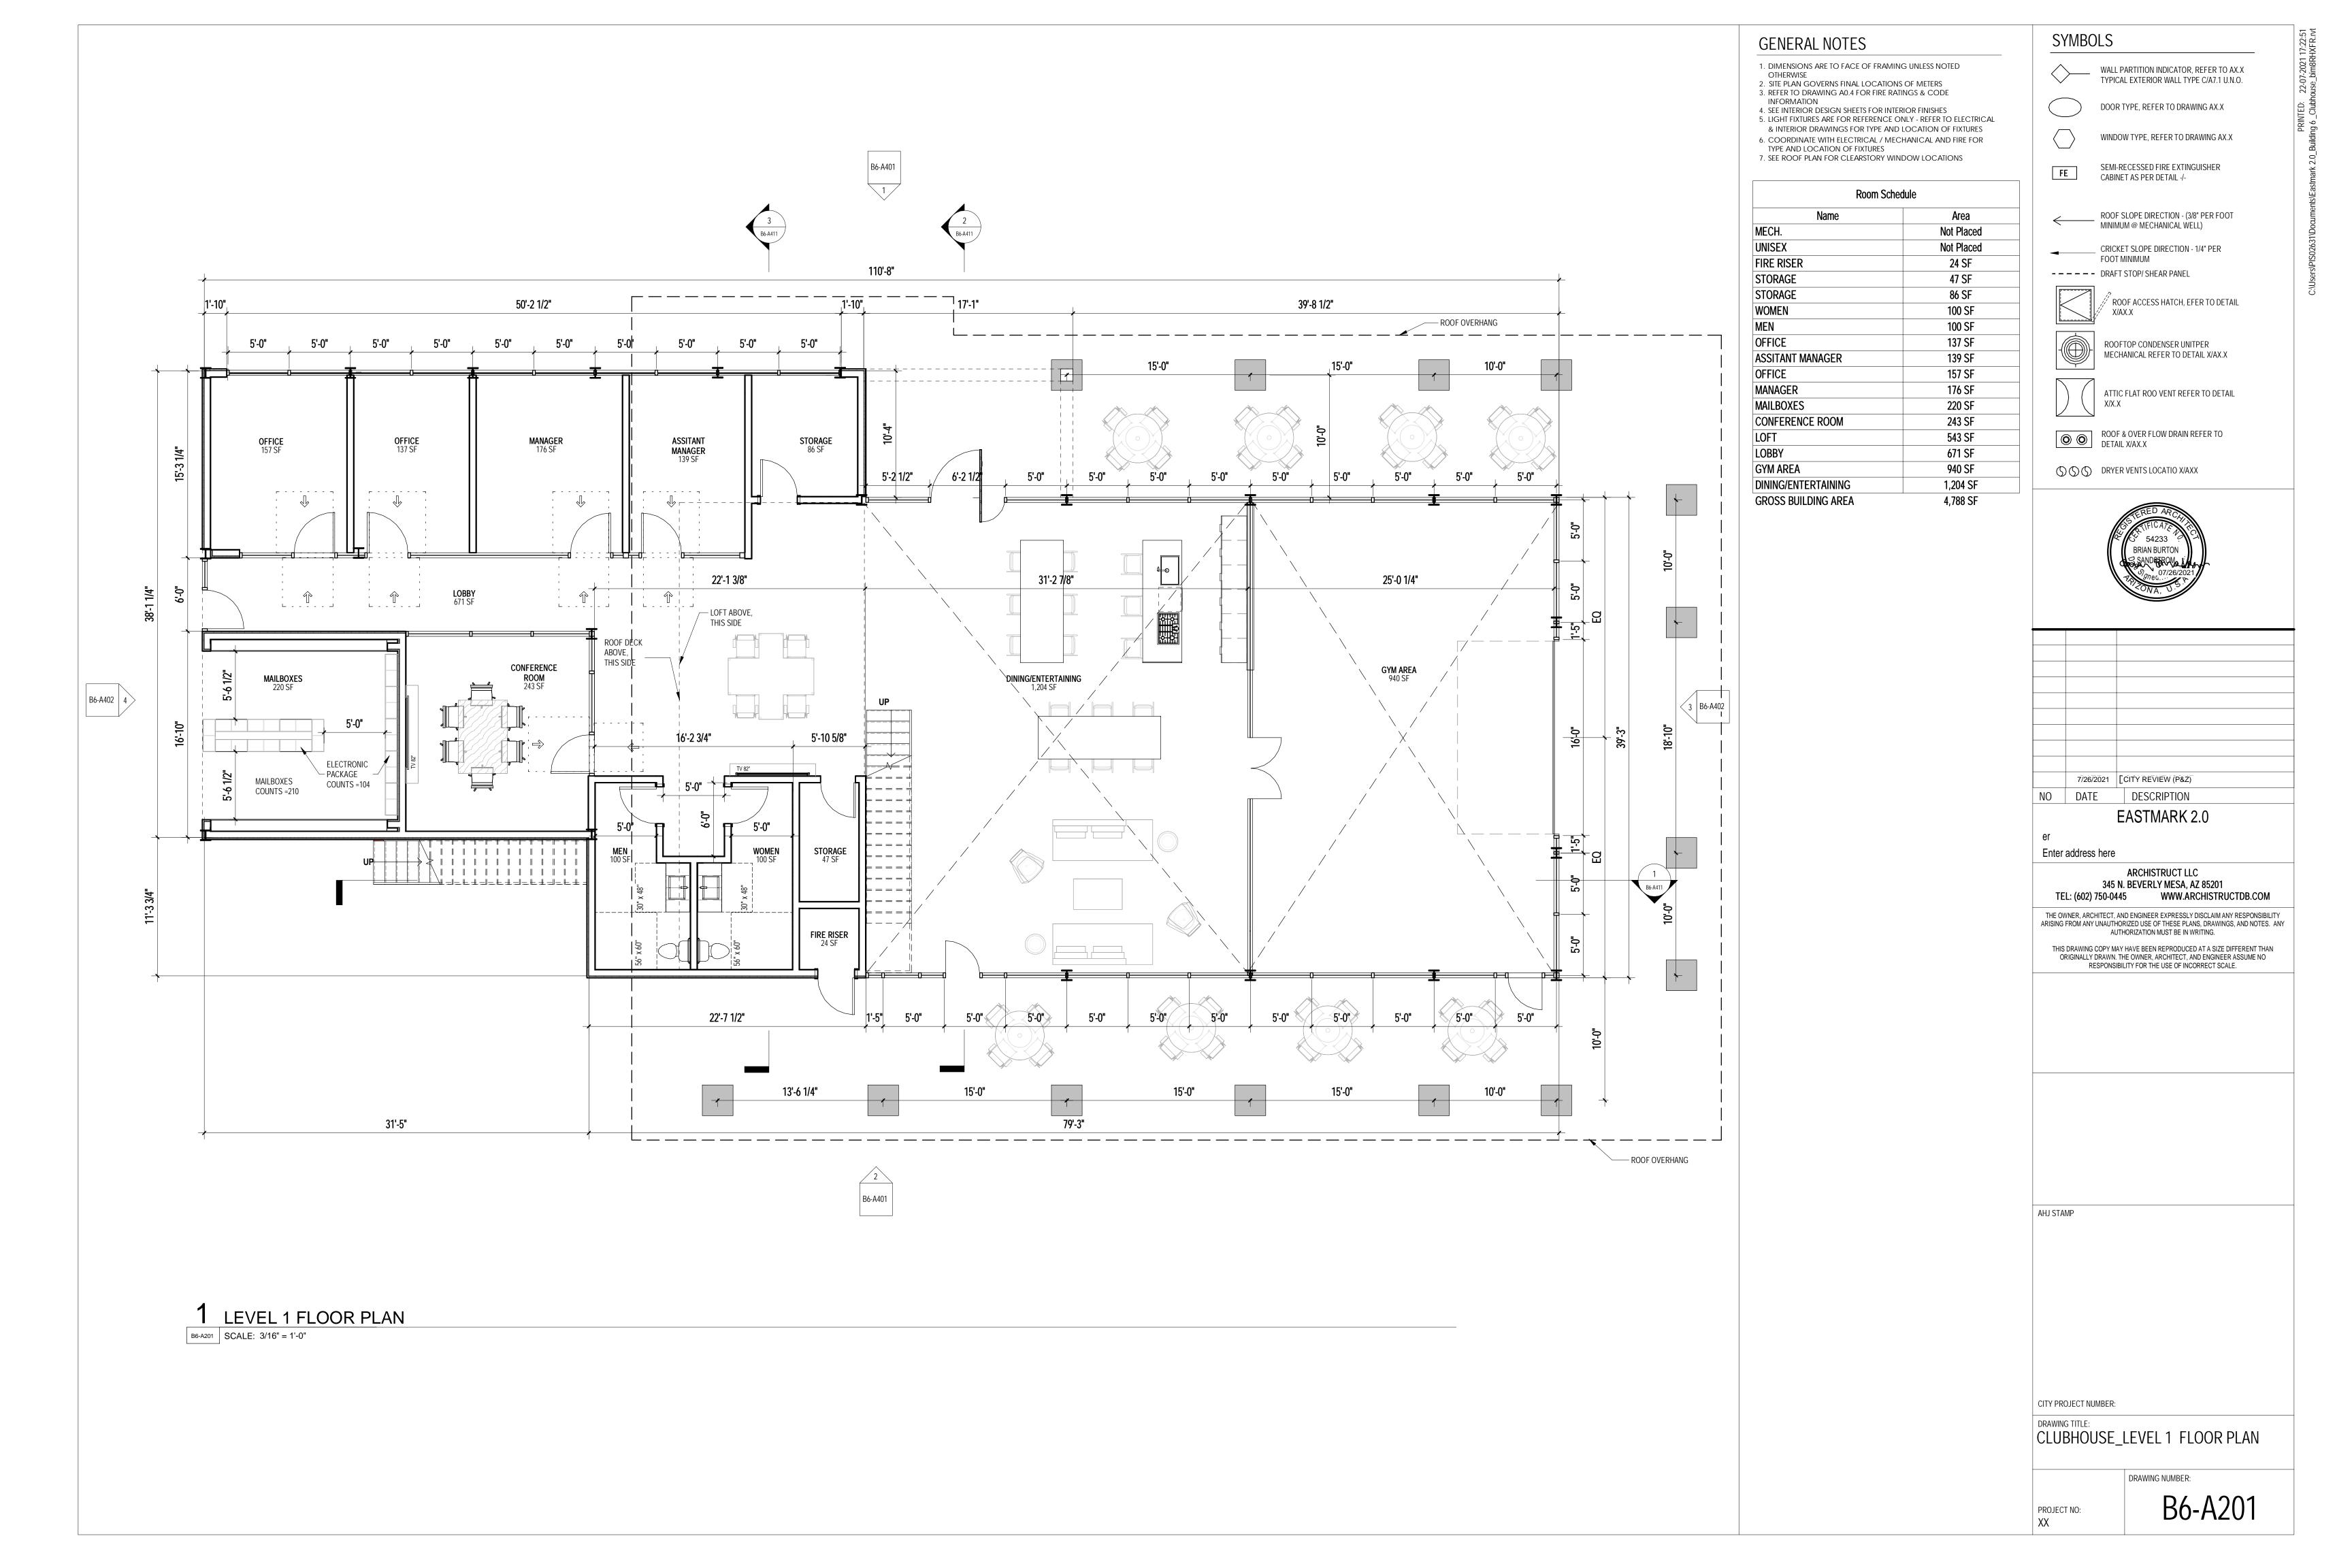

### GENERAL NOTES

- DIMENSIONS ARE TO FACE OF FRAMING UNLESS NOTED OTHERWISE
- 4. SEE INTERIOR DESIGN SHEETS FOR INTERIOR FINISHES
- & INTERIOR DRAWINGS FOR TYPE AND LOCATION OF FIXTURES COORDINATE WITH ELECTRICAL / MECHANICAL AND FIRE FOR TYPE AND LOCATION OF FIXTURES

| om Sched | lule |
|----------|------|
|          | Area |

| ROOHI Schedule      |            |  |  |  |
|---------------------|------------|--|--|--|
| Name                | Area       |  |  |  |
| MECH.               | Not Placed |  |  |  |
| UNISEX              | Not Placed |  |  |  |
| FIRE RISER          | 24 SF      |  |  |  |
| STORAGE             | 47 SF      |  |  |  |
| STORAGE             | 86 SF      |  |  |  |
| WOMEN               | 100 SF     |  |  |  |
| MEN                 | 100 SF     |  |  |  |
| OFFICE              | 137 SF     |  |  |  |
| ASSITANT MANAGER    | 139 SF     |  |  |  |
| OFFICE              | 157 SF     |  |  |  |
| MANAGER             | 176 SF     |  |  |  |
| MAILBOXES           | 220 SF     |  |  |  |
| CONFERENCE ROOM     | 243 SF     |  |  |  |
| LOFT                | 543 SF     |  |  |  |
| LOBBY               | 671 SF     |  |  |  |
| GYM AREA            | 940 SF     |  |  |  |
| DINING/ENTERTAINING | 1,204 SF   |  |  |  |
| GROSS BUILDING AREA | 4,788 SF   |  |  |  |

SYMBOLS

WALL PARTITION INDICATOR, REFER TO AX.X TYPICAL EXTERIOR WALL TYPE C/A7.1 U.N.O.

DOOR TYPE, REFER TO DRAWING AX.X

WINDOW TYPE, REFER TO DRAWING AX.X

SEMI-RECESSED FIRE EXTINGUISHER CABINET AS PER DETAIL -/-

ROOF SLOPE DIRECTION - (3/8" PER FOOT MINIMUM @ MECHANICAL WELL)

\_ CRICKET SLOPE DIRECTION - 1/4" PER ---- DRAFT STOP/ SHEAR PANEL

ROOF ACCESS HATCH, EFER TO DETAIL

ROOFTOP CONDENSER UNITPER MECHANICAL REFER TO DETAIL X/AX.X

ATTIC FLAT ROO VENT REFER TO DETAIL X/X.X

ROOF & OVER FLOW DRAIN REFER TO DETAIL X/AX.X

DRYER VENTS LOCATIO X/AXX

|              | 7/26/2021 | CITY REVIEW (P&Z) |  |  |
|--------------|-----------|-------------------|--|--|
| NO           | DATE      | DESCRIPTION       |  |  |
| EASTMARK 2.0 |           |                   |  |  |

Enter address here

ARCHISTRUCT LLC 345 N. BEVERLY MESA, AZ 85201
TEL: (602) 750-0445 WWW.ARCHISTRUCTDB.COM

THE OWNER, ARCHITECT, AND ENGINEER EXPRESSLY DISCLAIM ANY RESPONSIBILITY ARISING FROM ANY UNAUTHORIZED USE OF THESE PLANS, DRAWINGS, AND NOTES. ANY AUTHORIZATION MUST BE IN WRITING.

THIS DRAWING COPY MAY HAVE BEEN REPRODUCED AT A SIZE DIFFERENT THAN ORIGINALLY DRAWN. THE OWNER, ARCHITECT, AND ENGINEER ASSUME NO RESPONSIBILITY FOR THE USE OF INCORRECT SCALE.

AHJ STAMP

CITY PROJECT NUMBER:

DRAWING TITLE:
CLUBHOUSE\_LEVEL 2 - LOFT FLOOR

B6-A202

DRAWING NUMBER:

PROJECT NO:

1 LEVEL 1 - REFLECTED CEILING PLAN

B6-A301 SCALE: 3/16" = 1'-0"

RCP LEGENDS

L HEIGHT - FEET AND INCHES