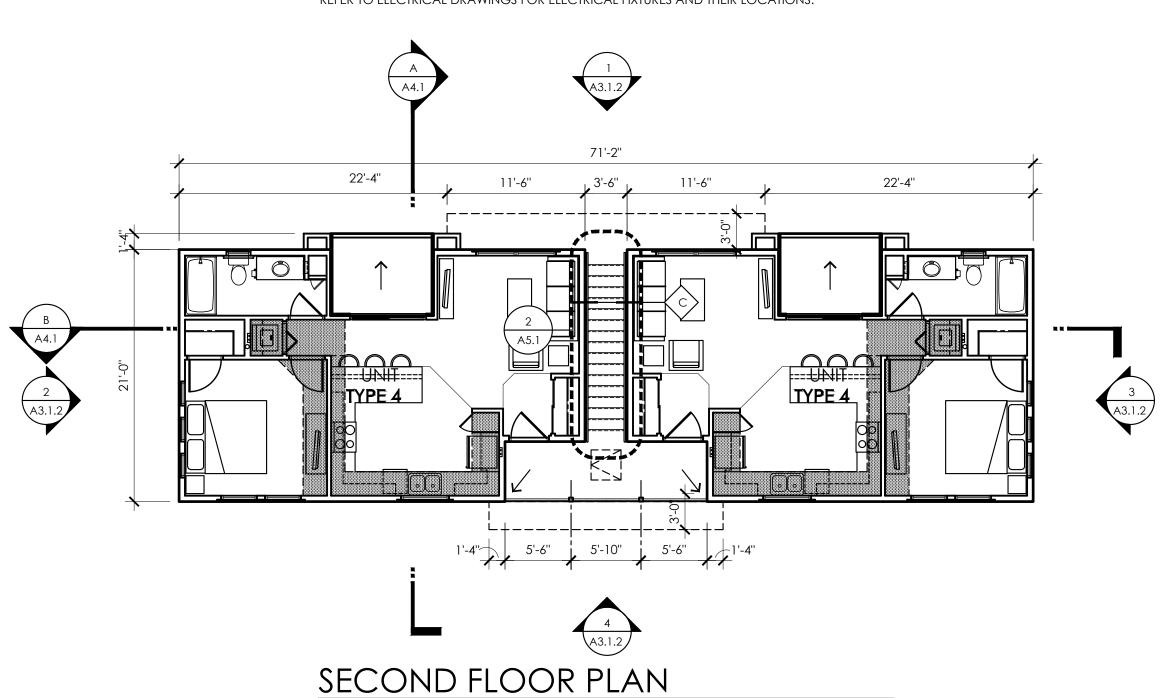

# SECOND FLOOR RCP

REFER TO ELECTRICAL DRAWINGS FOR ELECTRICAL FIXTURES AND THEIR LOCATIONS.