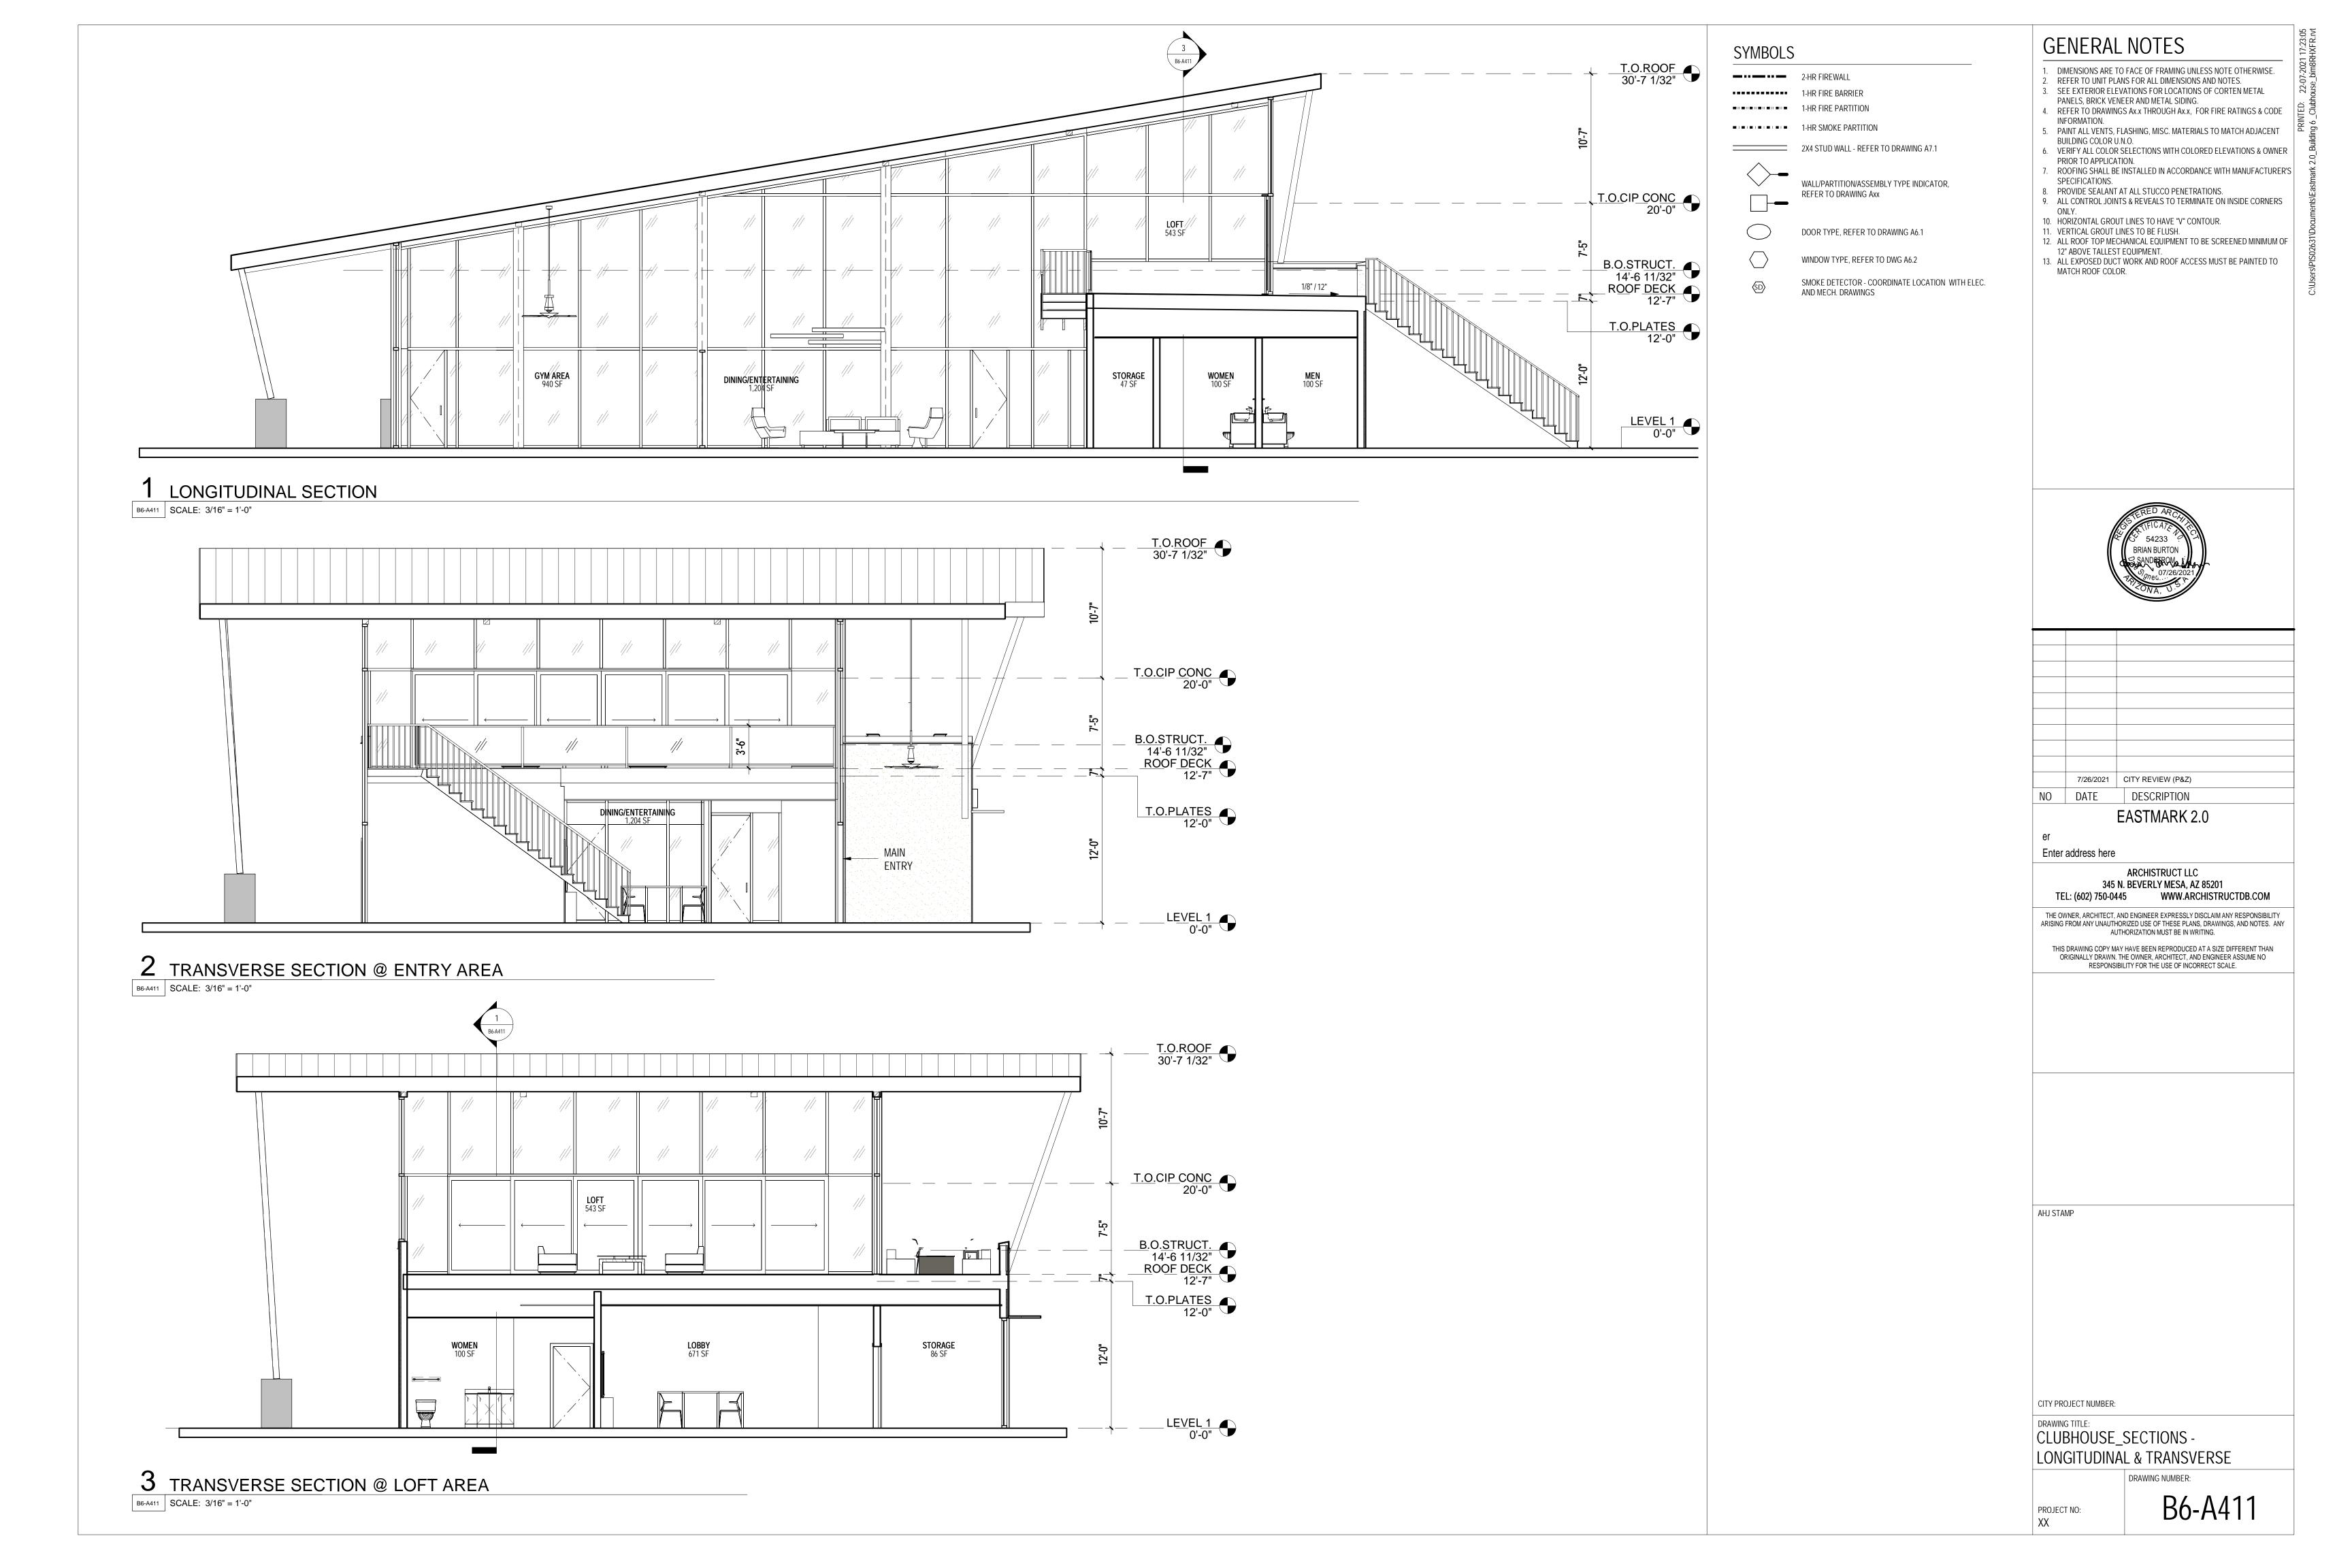

### GENERAL NOTES

- DIMENSIONS ARE TO FACE OF FRAMING UNLESS NOTED OTHERWISE
- 4. SEE INTERIOR DESIGN SHEETS FOR INTERIOR FINISHES
- & INTERIOR DRAWINGS FOR TYPE AND LOCATION OF FIXTURES COORDINATE WITH ELECTRICAL / MECHANICAL AND FIRE FOR TYPE AND LOCATION OF FIXTURES

| om Sched | lule |
|----------|------|
|          | Area |

| ROOHI Schedule      |            |  |  |  |
|---------------------|------------|--|--|--|
| Name                | Area       |  |  |  |
| MECH.               | Not Placed |  |  |  |
| UNISEX              | Not Placed |  |  |  |
| FIRE RISER          | 24 SF      |  |  |  |
| STORAGE             | 47 SF      |  |  |  |
| STORAGE             | 86 SF      |  |  |  |
| WOMEN               | 100 SF     |  |  |  |
| MEN                 | 100 SF     |  |  |  |
| OFFICE              | 137 SF     |  |  |  |
| ASSITANT MANAGER    | 139 SF     |  |  |  |
| OFFICE              | 157 SF     |  |  |  |
| MANAGER             | 176 SF     |  |  |  |
| MAILBOXES           | 220 SF     |  |  |  |
| CONFERENCE ROOM     | 243 SF     |  |  |  |
| LOFT                | 543 SF     |  |  |  |
| LOBBY               | 671 SF     |  |  |  |
| GYM AREA            | 940 SF     |  |  |  |
| DINING/ENTERTAINING | 1,204 SF   |  |  |  |
| GROSS BUILDING AREA | 4,788 SF   |  |  |  |

SYMBOLS

WALL PARTITION INDICATOR, REFER TO AX.X TYPICAL EXTERIOR WALL TYPE C/A7.1 U.N.O.

DOOR TYPE, REFER TO DRAWING AX.X

WINDOW TYPE, REFER TO DRAWING AX.X

SEMI-RECESSED FIRE EXTINGUISHER CABINET AS PER DETAIL -/-

ROOF SLOPE DIRECTION - (3/8" PER FOOT MINIMUM @ MECHANICAL WELL)

\_ CRICKET SLOPE DIRECTION - 1/4" PER ---- DRAFT STOP/ SHEAR PANEL

ROOF ACCESS HATCH, EFER TO DETAIL

ROOFTOP CONDENSER UNITPER MECHANICAL REFER TO DETAIL X/AX.X

ATTIC FLAT ROO VENT REFER TO DETAIL X/X.X

ROOF & OVER FLOW DRAIN REFER TO DETAIL X/AX.X

DRYER VENTS LOCATIO X/AXX

|              | 7/26/2021 | CITY REVIEW (P&Z) |  |  |
|--------------|-----------|-------------------|--|--|
| NO           | DATE      | DESCRIPTION       |  |  |
| EASTMARK 2.0 |           |                   |  |  |

DRAWING TITLE:
CLUBHOUSE\_LEVEL 2 - LOFT FLOOR

B6-A202

DRAWING NUMBER:

PROJECT NO:

1 LEVEL 1 - REFLECTED CEILING PLAN

B6-A301 SCALE: 3/16" = 1'-0"

RCP LEGENDS

L HEIGHT - FEET AND INCHES