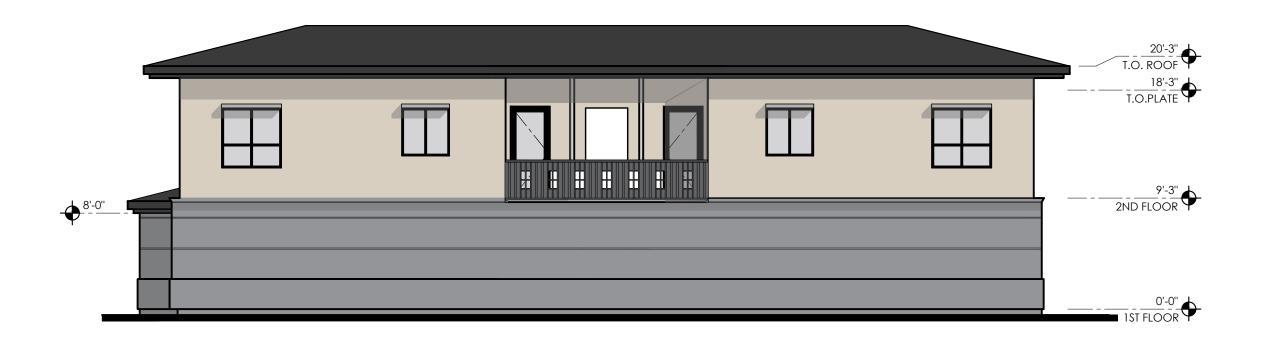

DRAWING TITLE:
CLUBHOUSE\_LEVEL 2 - LOFT RCP

DRAWING NUMBER: B6-A302

PROJECT NO:

3 LIV ELEVATION\_EXTERIOR B6-A402 SCALE: 3/16" = 1'-0"

4 BIZ ELEVATION\_EXTERIOR B6-A402 | SCALE: 3/16" = 1'-0"

5 3D VIEW B6-A402 SCALE:

### **ELEVATION KEY NOTES:**

- ALL KEYNOTES MAY NOT BE USED 1. CEMENT STUCCO SYSTEM WITH SAND FINISH
- 2. CMU VENEER REFER TO SCHEDULE FOR FINISH AND COLOR 3. STANDING SEAM METAL PANEL ROOF SYSTEM
- METAL FASCIA PAINT PER COLOR SCHEDULE
   METAL AWNING REFER TO DETAILS SHEET A8.7 AND COLOR

- 6. STEEL COLUMNS / BEAMS
  7. ALUMINUM STOREFRONT SYSTEM
  8. PARAPET WALL WITH PARAPET METAL CAP
  9. EXPOSED 4X8X16 CMU REFER TO SCHEDULE FOR FINISH AND
- 10. CAST-IN-PLACE CONCRETE NATURAL GRAY
  11. STEEL GUARDRAIL WITH DECORATIVE STEEL SHEET PANEL -
- REFER TO COLOR SCHEDULE 12. STUCCO CONTROL JOINT - SEE DETAIL 9/A8.6
- 13. FOAM POP-OUT 14. FOAM POP-OUT AT WINDOW SILL
- 15. CHIMNEY16. GARAGE DOOR / ROLLING SHUTTER
- 17. BALCONY SCUPPER PAINT TO MATCH WALL WHERE OCCURS 18. ELECTRIC METERS
  19. METAL PANEL APPLICATION
- 20. DOOR PER PLAN
- 21. DECORATIVE METAL EYEBROWS 18" PROJECTION
  22. AWNING STEEL SUPPORT ROD SEE DETAILS SHEET A8.7.
  23. FABRIC SHADE
- 24. CONCRETE WINDOW SILL
- 25. STANDING SEAM METAL ROOFING26. PAINTED STEEL BEAM
- 27. FASCIA FINISH
- 28. CONTROL JOINT
  29. DECORATIVE METAL GUARDRAIL
  30. FOAM CHAIR RAIL POP OUT