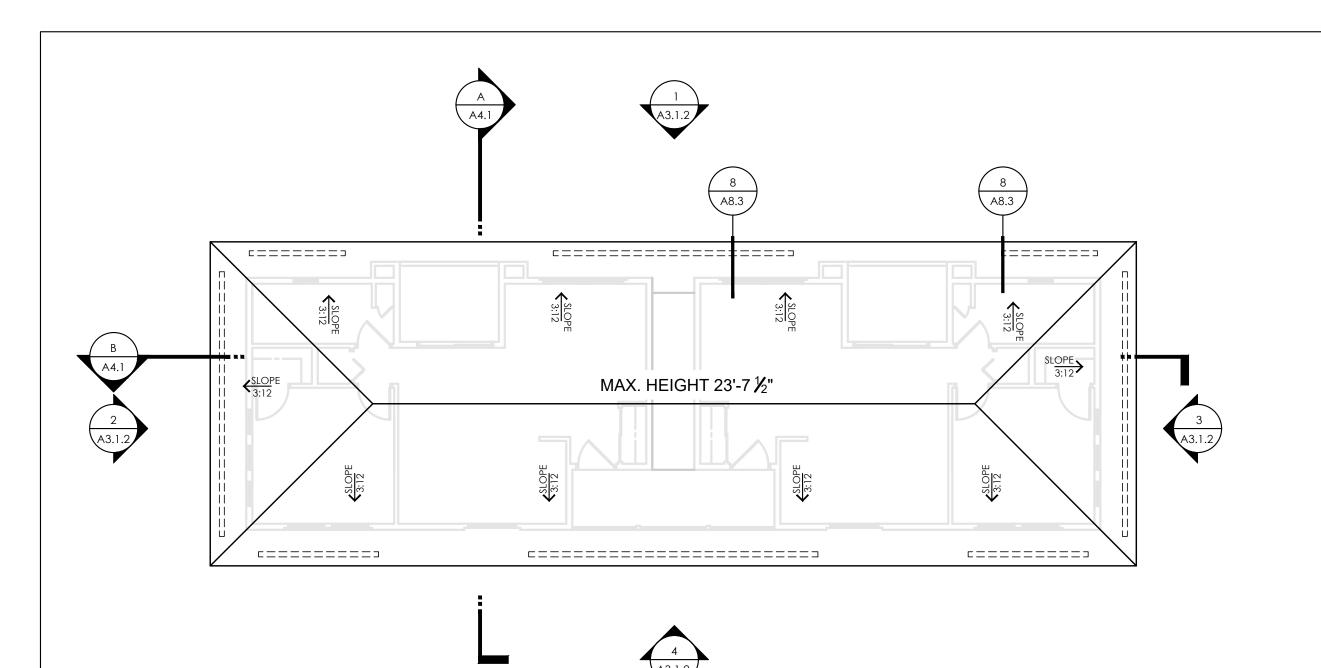

#### ROOF NOTES

ROOF SYSTEM - SEE SPECIFICATIONS

CRICKET WITH MIN. VALLEY SLOPE OF 1/4"/FT. . ROOF ACCESS HATCH, SEE DETAIL 7/A8.3 4. FLAT ROOF VENT 5. ROOF DRAIN/LEADER AND OVERFLOW

6. THRU-WALL SCUPPER 7. CANT STRIP 8. DRAFTSTOP TO THE UNDERSIDE OF THE ROOF DECKING. PROVIDE ACCESS DOOR IN DRAFTSTOP

BETWEEN ATTIC AREAS 9. PARAPET WALL 10. STANDING SEAM METAL ROOF

ROOF ACCESS HATCH, REFER TO DETAIL 7/A8.3

■■■■■ DRAFT STOP/SHEAR PANEL

ROOFTOP CONDENSER UNIT PER MECHANICAL

REFER TO DETAIL 6/A8.3 ATTIC FLAT ROOF VENT REFER TO DETAIL 4/A8.3

ROOF & OVER FLOW DRAIN REFER TO DETAIL 3/A8.3 DRYER VENTS LOCATION REFER TO DETAIL 5/A8.3