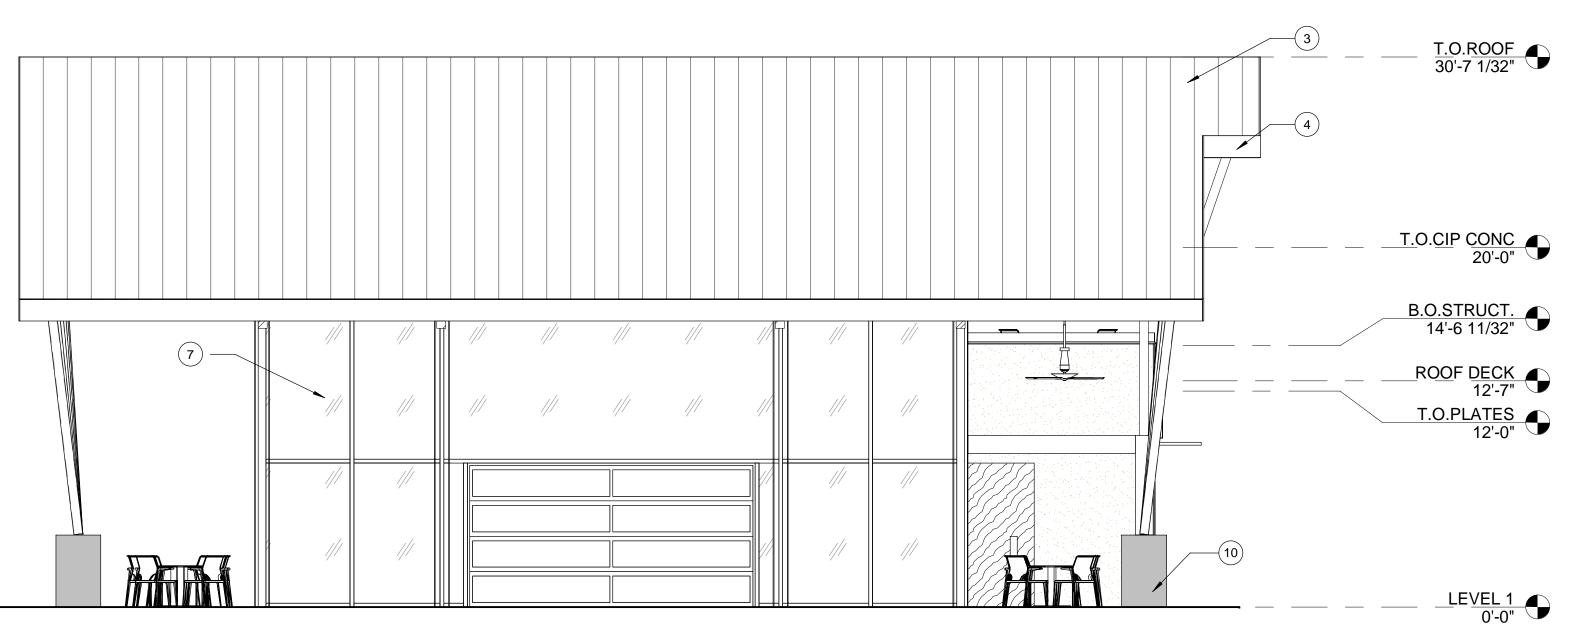

### **ELEVATION KEY NOTES:**

- ALL KEYNOTES MAY NOT BE USED 1. CEMENT STUCCO SYSTEM WITH SAND FINISH
- 2. CMU VENEER REFER TO SCHEDULE FOR FINISH AND COLOR 3. STANDING SEAM METAL PANEL ROOF SYSTEM
- METAL FASCIA PAINT PER COLOR SCHEDULE
   METAL AWNING REFER TO DETAILS SHEET A8.7 AND COLOR

- 6. STEEL COLUMNS / BEAMS
  7. ALUMINUM STOREFRONT SYSTEM
  8. PARAPET WALL WITH PARAPET METAL CAP
  9. EXPOSED 4X8X16 CMU REFER TO SCHEDULE FOR FINISH AND
- 10. CAST-IN-PLACE CONCRETE NATURAL GRAY
  11. STEEL GUARDRAIL WITH DECORATIVE STEEL SHEET PANEL -
- REFER TO COLOR SCHEDULE 12. STUCCO CONTROL JOINT - SEE DETAIL 9/A8.6
- 13. FOAM POP-OUT 14. FOAM POP-OUT AT WINDOW SILL
- 15. CHIMNEY16. GARAGE DOOR / ROLLING SHUTTER
- 17. BALCONY SCUPPER PAINT TO MATCH WALL WHERE OCCURS 18. ELECTRIC METERS
  19. METAL PANEL APPLICATION
- 20. DOOR PER PLAN
- 21. DECORATIVE METAL EYEBROWS 18" PROJECTION
  22. AWNING STEEL SUPPORT ROD SEE DETAILS SHEET A8.7.
  23. FABRIC SHADE
- 24. CONCRETE WINDOW SILL
- 25. STANDING SEAM METAL ROOFING26. PAINTED STEEL BEAM
- 27. FASCIA FINISH
- 28. CONTROL JOINT
  29. DECORATIVE METAL GUARDRAIL
  30. FOAM CHAIR RAIL POP OUT