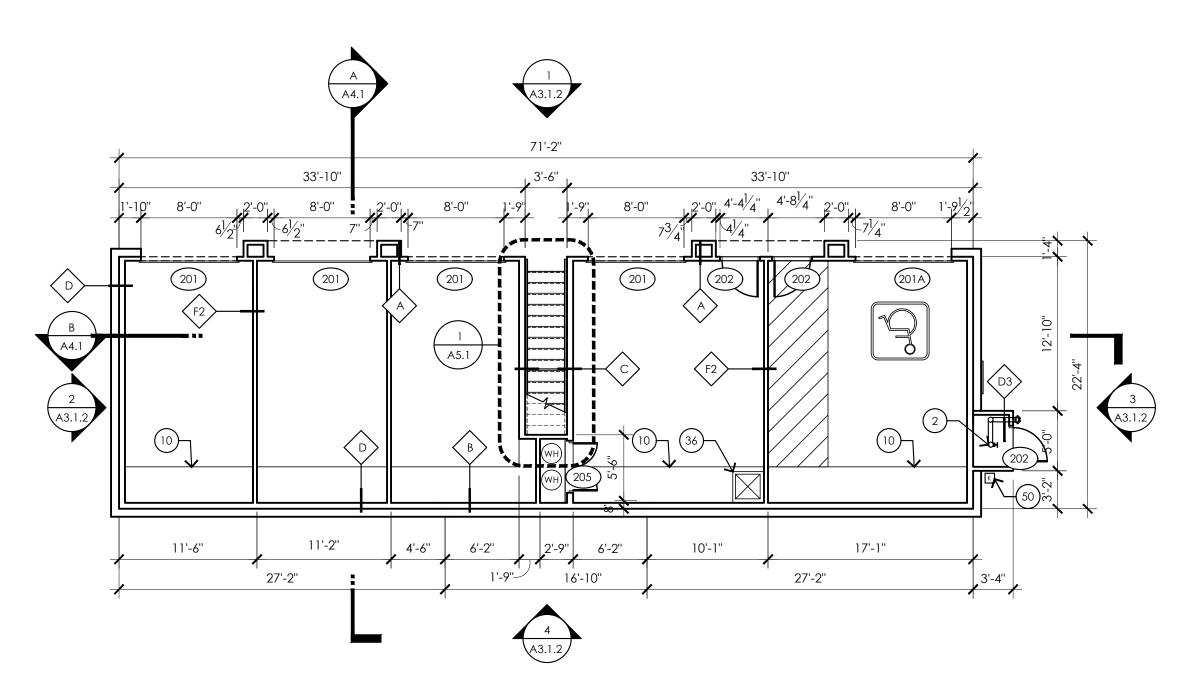

| 26 SQ. IN.                         | 6'-0" LFx 5 = 30 S.I.                                      |                                                                                              | ·              | 30 SQ. IN.                                  |
| TOTALS          |                                |                                                                                 | 926 SQ. IN.                        |                                                            |                                                                                              | 2              | 1,024 SQ. IN.                               |



# SECOND FLOOR RCP

REFER TO ELECTRICAL DRAWINGS FOR ELECTRICAL FIXTURES AND THEIR LOCATIONS.





# FIRST FLOOR PLAN ALT.

BUILDING #14



\*ALL KEYNOTES MAY NOT BE USED

POWER METER(S); SEE SITE PLAN FOR LOCATION AT EACH BUILDING FIRE SPRINKLER RISER

FDC CONNECTION FOR SPRINKLER SYSTEM - REFER TO SITE PLAN ON FOR LOCATION FOR SPRINKLER SYSTEM - REFER TO SITE PLAN FOR LOCATION

4. PRECAST CONCRETE STAIR TREADS WITH STEEL CHANNEL STRINGERS.

SEE SHEET A5.3

5. LOW PATIO WALL, 2X8 CMU

ORNAMENTAL IRON RAILING, SEE EXTERIOR ELEVATIONS 7. ROOF OVERHANG ABOVE 8. ROOF BELOW

Z 9. EXTERIOR CONCRETE TO HAVE BROOM FINISH, MEDIUM ✓ 11. EXTENT OF STUCCO (FINISHES AT INSIDE CORNERS) - 3/A8.8 (SIM.)
 ✓ 12. LINE OF BALCONY ABOVE
 ✓ 13. DIMENSION TO CENTERLINE OF UNIT DEMISING WALL
 ✓ CAS EIDED ACT

 14. GAS FIREPLACE
 15. ELECTRICAL OUTLET ABOVE FIREPLACE FOR TV - SEE ELECTRICAL
 16. 2" FURRING A