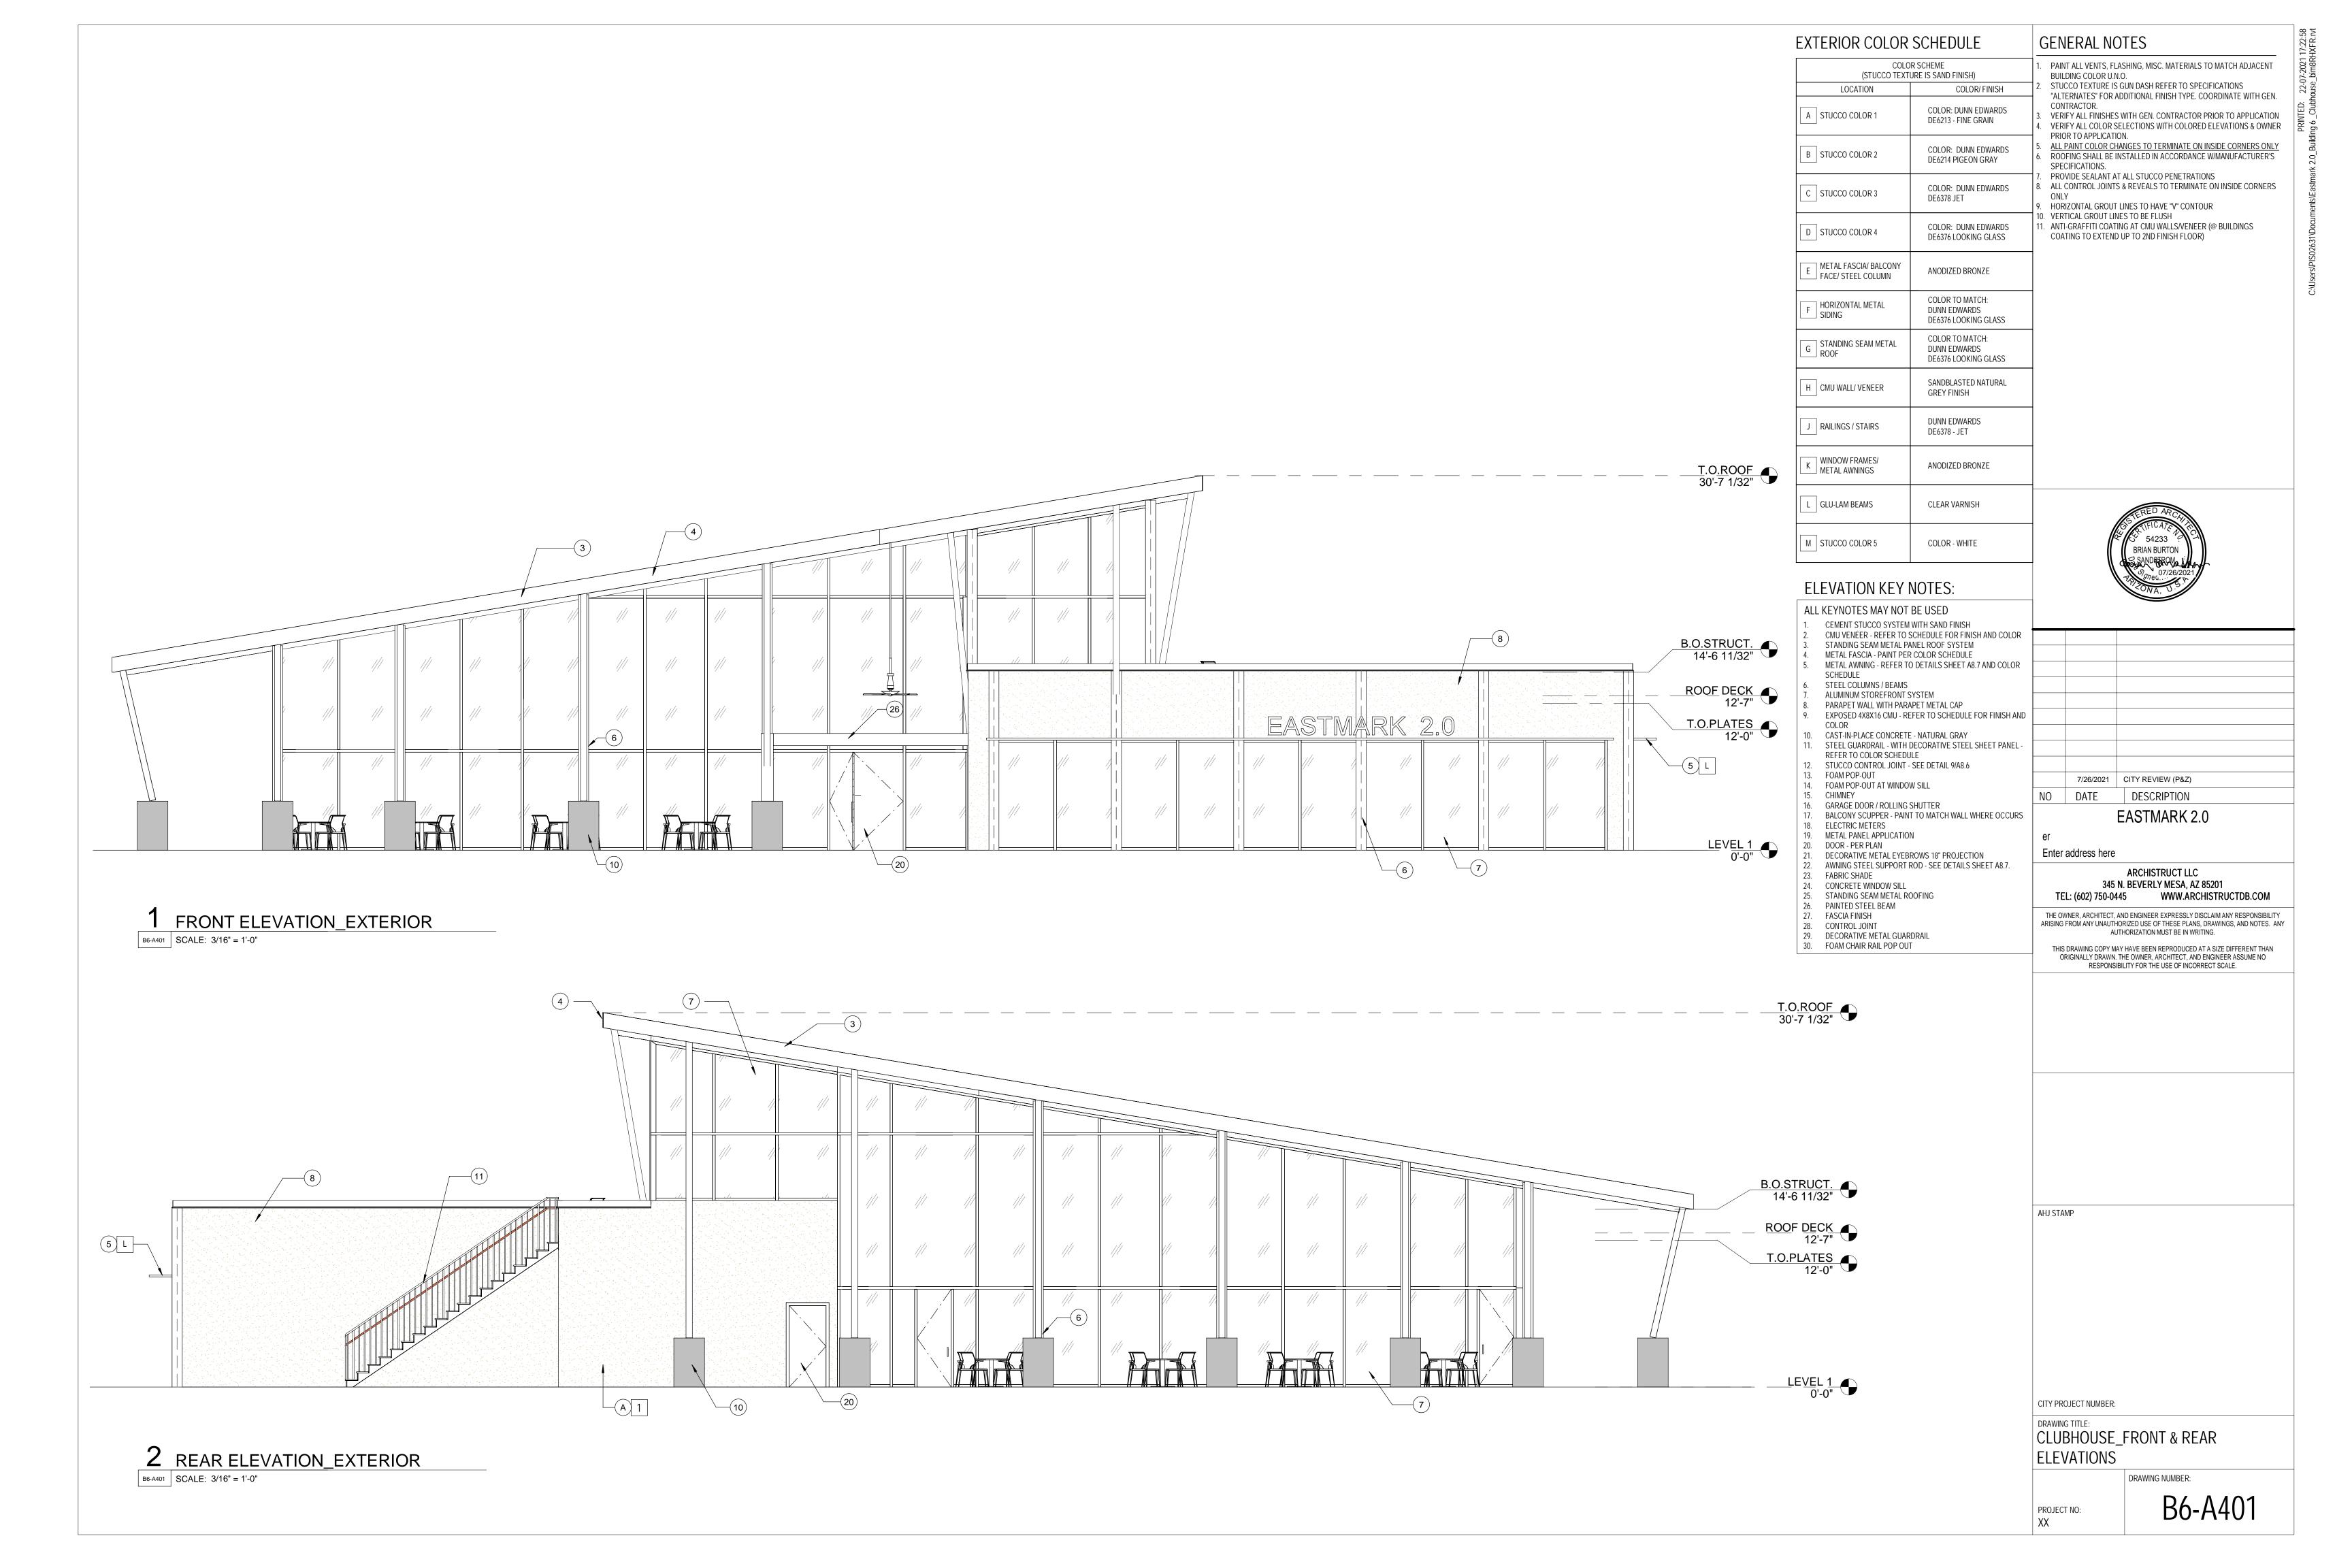

#### EXTERIOR COLOR SCHEDULE

|                                               | OR SCHEME<br>TURE IS SAND FINISH)                       |
|-----------------------------------------------|---------------------------------------------------------|
| LOCATION                                      | COLOR/ FINISH                                           |
| A STUCCO COLOR 1                              | COLOR: DUNN EDWARDS<br>DE6213 - FINE GRAIN              |
| B STUCCO COLOR 2                              | COLOR: DUNN EDWARDS<br>DE6214 PIGEON GRAY               |
| C STUCCO COLOR 3                              | COLOR: DUNN EDWARDS<br>DE6378 JET                       |
| D STUCCO COLOR 4                              | COLOR: DUNN EDWARDS<br>DE6376 LOOKING GLASS             |
| E METAL FASCIA/ BALCONY<br>FACE/ STEEL COLUMN | ANODIZED BRONZE                                         |
| F HORIZONTAL METAL SIDING                     | COLOR TO MATCH:<br>DUNN EDWARDS<br>DE6376 LOOKING GLASS |
| G STANDING SEAM METAL ROOF                    | COLOR TO MATCH:<br>DUNN EDWARDS<br>DE6376 LOOKING GLASS |
| H CMU WALL/ VENEER                            | SANDBLASTED NATURAL<br>GREY FINISH                      |
| J RAILINGS / STAIRS                           | DUNN EDWARDS<br>DE6378 - JET                            |
| K WINDOW FRAMES/<br>METAL AWNINGS             | ANODIZED BRONZE                                         |
| L GLU-LAM BEAMS                               | CLEAR VARNISH                                           |
| M STUCCO COLOR 5                              | COLOR - WHITE                                           |

### **ELEVATION KEY NOTES:**

- ALL KEYNOTES MAY NOT BE USED 1. CEMENT STUCCO SYSTEM WITH SAND FINISH
- 2. CMU VENEER REFER TO SCHEDULE FOR FINISH AND COLOR 3. STANDING SEAM METAL PANEL ROOF SYSTEM
- METAL FASCIA PAINT PER COLOR SCHEDULE
   METAL AWNING REFER TO DETAILS SHEET A8.7 AND COLOR

- 6. STEEL COLUMNS / BEAMS
  7. ALUMINUM STOREFRONT SYSTEM
  8. PARAPET WALL WITH PARAPET METAL CAP
  9. EXPOSED 4X8X16 CMU REFER TO SCHEDULE FOR FINISH AND
- 10. CAST-IN-PLACE CONCRETE NATURAL GRAY
  11. STEEL GUARDRAIL WITH DECORATIVE STEEL SHEET PANEL -
- REFER TO COLOR SCHEDULE 12. STUCCO CONTROL JOINT - SEE DETAIL 9/A8.6
- 13. FOAM POP-OUT 14. FOAM POP-OUT AT WINDOW SILL
- 15. CHIMNEY16. GARAGE DOOR / ROLLING SHUTTER
- 17. BALCONY SCUPPER PAINT TO MATCH WALL WHERE OCCURS 18. ELECTRIC METERS
  19. METAL PANEL APPLICATION
- 20. DOOR PER PLAN
- 21. DECORATIVE METAL EYEBROWS 18" PROJECTION
  22. AWNING STEEL SUPPORT ROD SEE DETAILS SHEET A8.7.
  23. FABRIC SHADE
- 24. CONCRETE WINDOW SILL
- 25. STANDING SEAM METAL ROOFING26. PAINTED STEEL BEAM
- 27. FASCIA FINISH
- 28. CONTROL JOINT
  29. DECORATIVE METAL GUARDRAIL
  30. FOAM CHAIR RAIL POP OUT