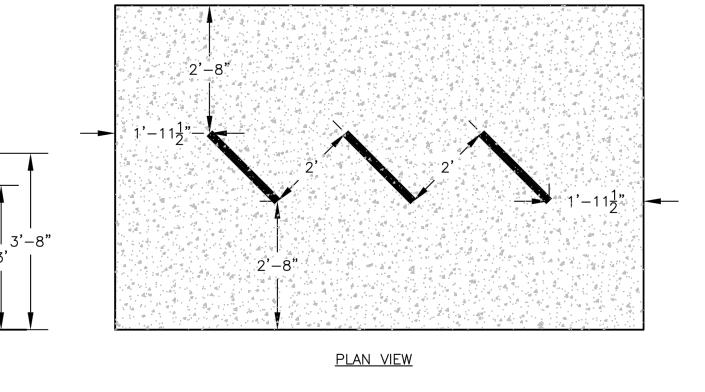

|
|        |                  |                                                                                                                                          |
|        |                  |                                                                                                                                          |

AHJ STAMP

CITY PROJECT NUMBER:

Building Type 5
Front and Left-side
Exterior Elevations

PROJECT NO: DRAWING NUMBER: A3.5.5

NOTE: LOWER SIDE OF RACKS TO FACE ADJACENT SIDEWALK OR AWAY FROM ADJACENT WALLS

2" SQ. RUSTED STEEL TUBE.
SEAL PER OWNERS DIRECTIONS.
MOUNT TO CONCRETE SLAB
PER SHOP DRAWINGS ———

BICYCLE RACK

**ELEVATION** 

1/2"=1'



Construction

1/2"=1'

anderson



1/2"=1'

1/2"=1' drawn by checked by

jd, la, jc, sb 217-002-19 project number sheet number

08.23.2021

issued for

bid package 🔘 construction (

L6.1