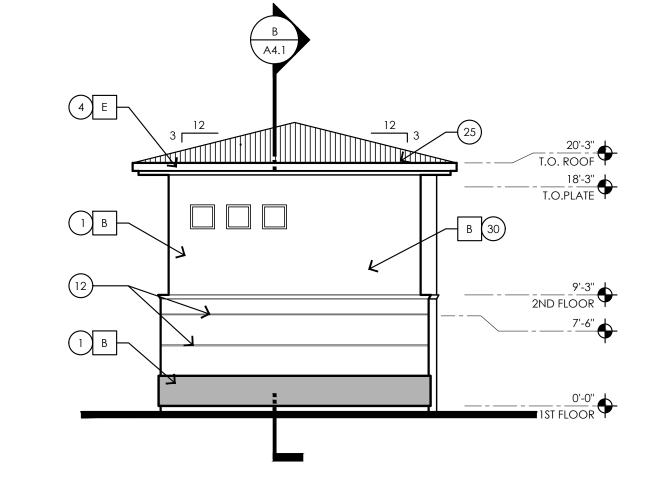

### **ELEVATION KEY NOTES:**

- ALL KEYNOTES MAY NOT BE USED 1. CEMENT STUCCO SYSTEM WITH SAND FINISH
- 2. CMU VENEER REFER TO SCHEDULE FOR FINISH AND COLOR 3. STANDING SEAM METAL PANEL ROOF SYSTEM
- METAL FASCIA PAINT PER COLOR SCHEDULE
   METAL AWNING REFER TO DETAILS SHEET A8.7 AND COLOR

- 6. STEEL COLUMNS / BEAMS
  7. ALUMINUM STOREFRONT SYSTEM
  8. PARAPET WALL WITH PARAPET METAL CAP
  9. EXPOSED 4X8X16 CMU REFER TO SCHEDULE FOR FINISH AND
- 10. CAST-IN-PLACE CONCRETE NATURAL GRAY
  11. STEEL GUARDRAIL WITH DECORATIVE STEEL SHEET PANEL -
- REFER TO COLOR SCHEDULE 12. STUCCO CONTROL JOINT - SEE DETAIL 9/A8.6
- 13. FOAM POP-OUT 14. FOAM POP-OUT AT WINDOW SILL
- 15. CHIMNEY16. GARAGE DOOR / ROLLING SHUTTER
- 17. BALCONY SCUPPER PAINT TO MATCH WALL WHERE OCCURS 18. ELECTRIC METERS
  19. METAL PANEL APPLICATION
- 20. DOOR PER PLAN
- 21. DECORATIVE METAL EYEBROWS 18" PROJECTION
  22. AWNING STEEL SUPPORT ROD SEE DETAILS SHEET A8.7.
  23. FABRIC SHADE
- 24. CONCRETE WINDOW SILL
- 25. STANDING SEAM METAL ROOFING26. PAINTED STEEL BEAM
- 27. FASCIA FINISH
- 28. CONTROL JOINT
  29. DECORATIVE METAL GUARDRAIL
  30. FOAM CHAIR RAIL POP OUT