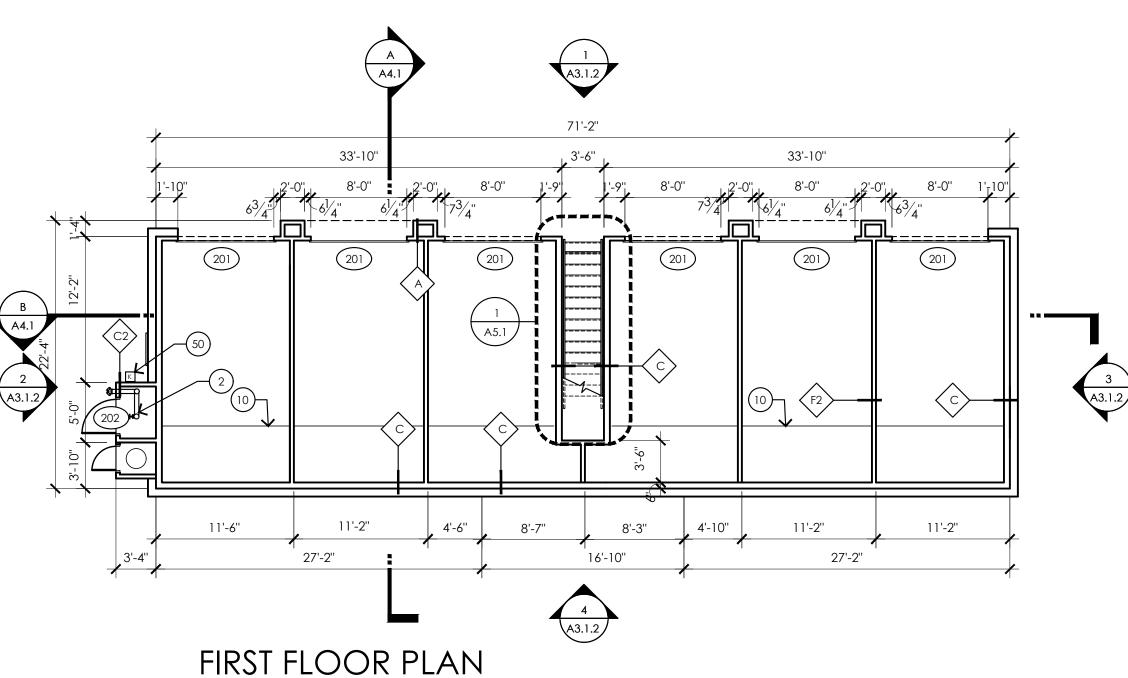

| 26 SQ. IN.                         | 6'-0" LFx 5 = 30 S.I.                                      |                                                                                              | ·              | 30 SQ. IN.                                  |
| TOTALS          |                                |                                                                                 | 926 SQ. IN.                        |                                                            |                                                                                              | 2              | 1,024 SQ. IN.                               |



# SECOND FLOOR RCP

REFER TO ELECTRICAL DRAWINGS FOR ELECTRICAL FIXTURES AND THEIR LOCATIONS.





# FIRST FLOOR PLAN ALT.

BUILDING #14



\*ALL KEYNOTES MAY NOT BE USED

POWER METER(S); SEE SITE PLAN FOR LOCATION AT EACH BUILDING FIRE SPRINKLER RISER

FDC CONNECTION FOR SPRINKLER SYSTEM - REFER TO SITE PLAN ON FOR LOCATION FOR SPRINKLER SYSTEM - REFER TO SITE PLAN FOR LOCATION

4. PRECAST CONCRETE STAIR TREADS WITH STEEL CHANNEL STRINGERS.

SEE SHEET A5.3

5. LOW PATIO WALL, 2X8 CMU

ORNAMENTAL IRON RAILING, SEE EXTERIOR ELEVATIONS 7. ROOF OVERHANG ABOVE 8. ROOF BELOW

Z 9. EXTERIOR CONCRETE TO HAVE BROOM FINISH, MEDIUM ✓ 11. EXTENT OF STUCCO (FINISHES AT INSIDE CORNERS) - 3/A8.8 (SIM.)
 ✓ 12. LINE OF BALCONY ABOVE
 ✓ 13. DIMENSION TO CENTERLINE OF UNIT DEMISING WALL
 ✓ CAS EIDED ACT

 14. GAS FIREPLACE
 15. ELECTRICAL OUTLET ABOVE FIREPLACE FOR TV - SEE ELECTRICAL
 16. 2" FURRING AT BATHROOM 17. GAS BBQ
18. COUNTERTOP AT