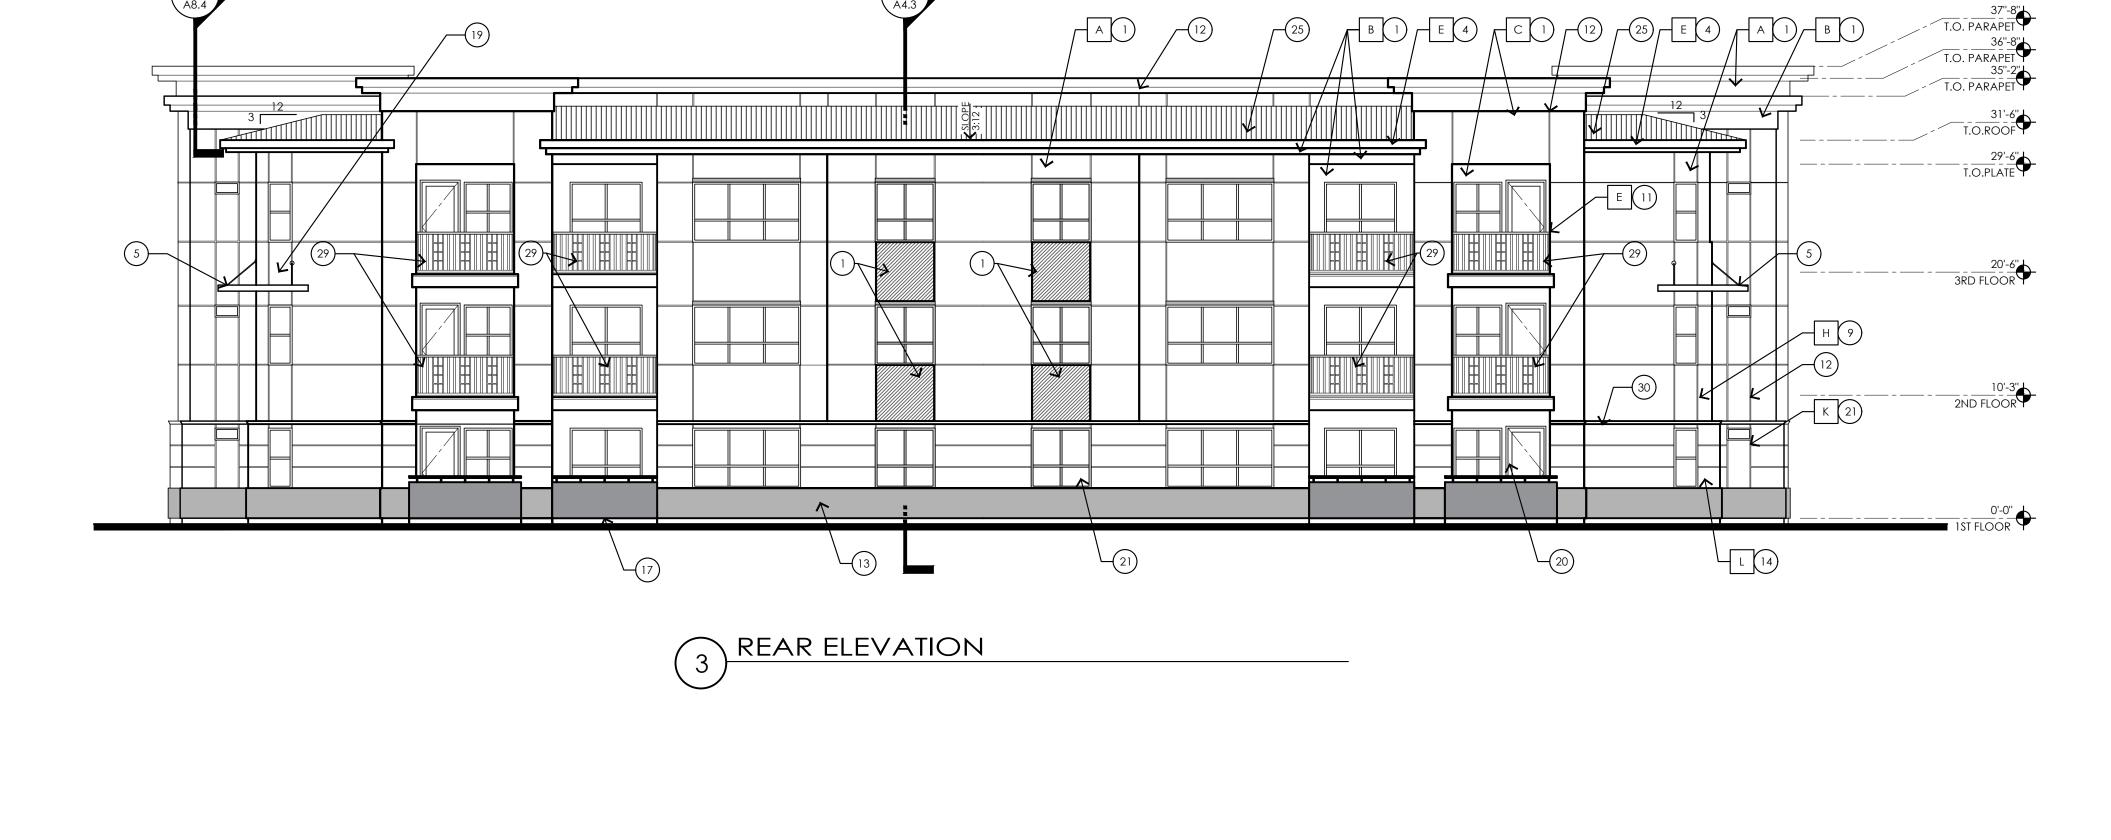

### **ELEVATION KEY NOTES:**

- ALL KEYNOTES MAY NOT BE USED 1. CEMENT STUCCO SYSTEM WITH SAND FINISH
- 2. CMU VENEER REFER TO SCHEDULE FOR FINISH AND COLOR 3. STANDING SEAM METAL PANEL ROOF SYSTEM
- METAL FASCIA PAINT PER COLOR SCHEDULE
   METAL AWNING REFER TO DETAILS SHEET A8.7 AND COLOR

- 6. STEEL COLUMNS / BEAMS
  7. ALUMINUM STOREFRONT SYSTEM
  8. PARAPET WALL WITH PARAPET METAL CAP
  9. EXPOSED 4X8X16 CMU REFER TO SCHEDULE FOR FINISH AND
- 10. CAST-IN-PLACE CONCRETE NATURAL GRAY
  11. STEEL GUARDRAIL WITH DECORATIVE STEEL SHEET PANEL -
- REFER TO COLOR SCHEDULE 12. STUCCO CONTROL JOINT - SEE DETAIL 9/A8.6
- 13. FOAM POP-OUT 14. FOAM POP-OUT AT WINDOW SILL
- 15. CHIMNEY16. GARAGE DOOR / ROLLING SHUTTER
- 17. BALCONY SCUPPER PAINT TO MATCH WALL WHERE OCCURS 18. ELECTRIC METERS
  19. METAL PANEL APPLICATION
- 20. DOOR PER PLAN
- 21. DECORATIVE METAL EYEBROWS 18" PROJECTION
  22. AWNING STEEL SUPPORT ROD SEE DETAILS SHEET A8.7.
  23. FABRIC SHADE
- 24. CONCRETE WINDOW SILL
- 25. STANDING SEAM METAL ROOFING26. PAINTED STEEL BEAM
- 27. FASCIA FINISH
- 28. CONTROL JOINT
  29. DECORATIVE METAL GUARDRAIL
  30. FOAM CHAIR RAIL POP OUT