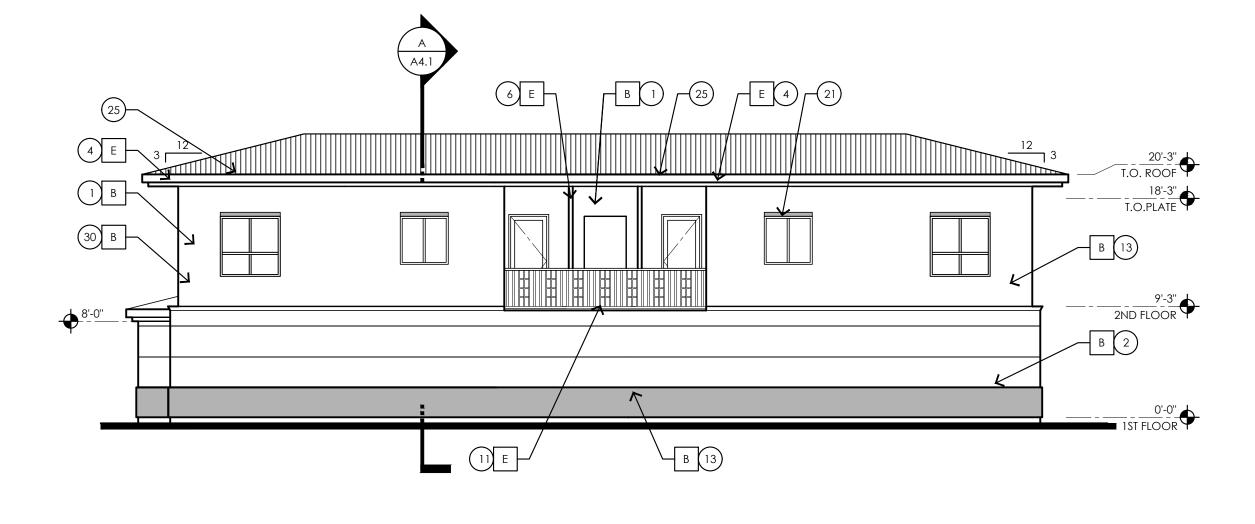

DRAWING TITLE:
CLUBHOUSE\_LEVEL 2 - LOFT RCP

DRAWING NUMBER: B6-A302

PROJECT NO:

3 LIV ELEVATION\_EXTERIOR B6-A402 SCALE: 3/16" = 1'-0"

4 BIZ ELEVATION\_EXTERIOR B6-A402 | SCALE: 3/16" = 1'-0"

5 3D VIEW B6-A402 SCALE:

### **ELEVATION KEY NOTES:**

- ALL KEYNOTES MAY NOT BE USED 1. CEMENT STUCCO SYSTEM WITH SAND FINISH
- 2. CMU VENEER REFER TO SCHEDULE FOR FINISH AND COLOR 3. STANDING SEAM METAL PANEL ROOF SYSTEM
- METAL FASCIA PAINT PER COLOR SCHEDULE
   METAL AWNING REFER TO DETAILS SHEET A8.7 AND COLOR

- 6. STEEL COLUMNS / BEAMS
  7. ALUMINUM STOREFRONT SYSTEM
  8. PARAPET WALL WITH PARAPET METAL CAP
  9. EXPOSED 4X8X16 CMU REFER TO SCHEDULE FOR FINISH AND
- 10. CAST-IN-PLACE CONCRETE NATURAL GRAY
  11. STEEL GUARDRAIL WITH DECORATIVE STEEL SHEET PANEL -
- REFER TO COLOR SCHEDULE 12. STUCCO CONTROL JOINT - SEE DETAIL 9/A8.6
- 13. FOAM POP-OUT 14. FOAM POP-OUT AT WINDOW SILL
- 15. CHIMNEY16. GARAGE DOOR / ROLLING SHUTTER
- 17. BALCONY SCUPPER PAINT TO MATCH WALL WHERE OCCURS 18. ELECTRIC METERS
  19. METAL PANEL APPLICATION
- 20. DOOR PER PLAN
- 21. DECORATIVE METAL EYEBROWS 18" PROJECTION
  22. AWNING STEEL SUPPORT ROD SEE DETAILS SHEET A8.7.
  23. FABRIC SHADE
- 24. CONCRETE WINDOW SILL
- 25. STANDING SEAM METAL ROOFING26. PAINTED STEEL BEAM
- 27. FASCIA FINISH
- 28. CONTROL JOINT
  29. DECORATIVE METAL GUARDRAIL
  30. FOAM CHAIR RAIL POP OUT

AHJ STAMP

CITY PROJECT NUMBER:

DRAWING TITLE: CLUBHOUSE\_LIV & BIZ ELEVATIONS

DRAWING NUMBER:

B6-A402

PROJECT NO:

EQUAL. (NET FREE AREA SHALL BE THE SAME OR MEET THE REQUIREMENTS OF THE CALCULATION TABLE).

|                 | ATTIC VENTILATION CALCULATIONS |                                                                                 |                                    |                                                            |                                                                                              |                |                                             |
|-----------------|--------------------------------|---------------------------------------------------------------------------------|------------------------------------|------------------------------------------------------------|----------------------------------------------------------------------------------------------|----------------|---------------------------------------------|
| ATTIC<br>AREA # | ATTIC AREA<br>(SQ. FT.)        | REQUIRED VENT AREA<br>FORMULA<br>(AREA x 144 SQ. IN.<br>PER SQ.FT/ 300 SQ. FT.) | REQUIRED<br>VENT AREA<br>(SQ. IN.) | LOW VENTING<br>SOFFIT PANEL<br>(5 S.I. NET FREE<br>AR./LF) | VENTING PROVIDED GENERAL METALS NET FREE AREA = 247 SQ. IN. (REQ'D AREA SQ. IN./247 SQ. IN.) | TOTAL<br>VENTS | TOTAL<br>VENT AREA<br>PROVIDED<br>(SQ. IN.) |
| AREA 1          | 846 SQ. FT.                    | x144 / 300                                                                      | 406 SQ. IN.                        |                                                            | /247 = 1.6                                                                                   | 2              | 494 SQ. IN.                                 |
| AREA 2          | 410 SQ. FT.                    | x144 / 300                                                                      | 197 SQ. IN.                        | 40'-0" LFx 5 = 200 S.I.                                    |                                                                                              |                | 200 SQ. IN.                                 |
| AREA 3          | 410 SQ. FT.                    | x144 / 300                                                                      | 197 SQ. IN.                        | 40'-0" LFx 5 = 200 S.I.                                    |                                                                                              |                | 200 SQ. IN.                                 |
| AREA 4          | 207 SQ. FT.                    | x144 / 300                                                                      | 100 SQ. IN.                        | 20'-0" LFx 5 = 100 S.I.                                    |                                                                                              |                | 100 SQ. IN.                                 |
| AREA 5          | 53 SQ. FT.                     | x144 / 300                                                                      | 26 SQ. IN.                         | 6'-0" LFx 5 = 30 S.I.                                      |                                                                                              | ·              | 30 SQ. IN.                                  |
| TOTALS          |                                |                                                                                 | 926 SQ. IN.                        |                                                            |                                                                                              | 2              | 1,024 SQ. IN.                               |