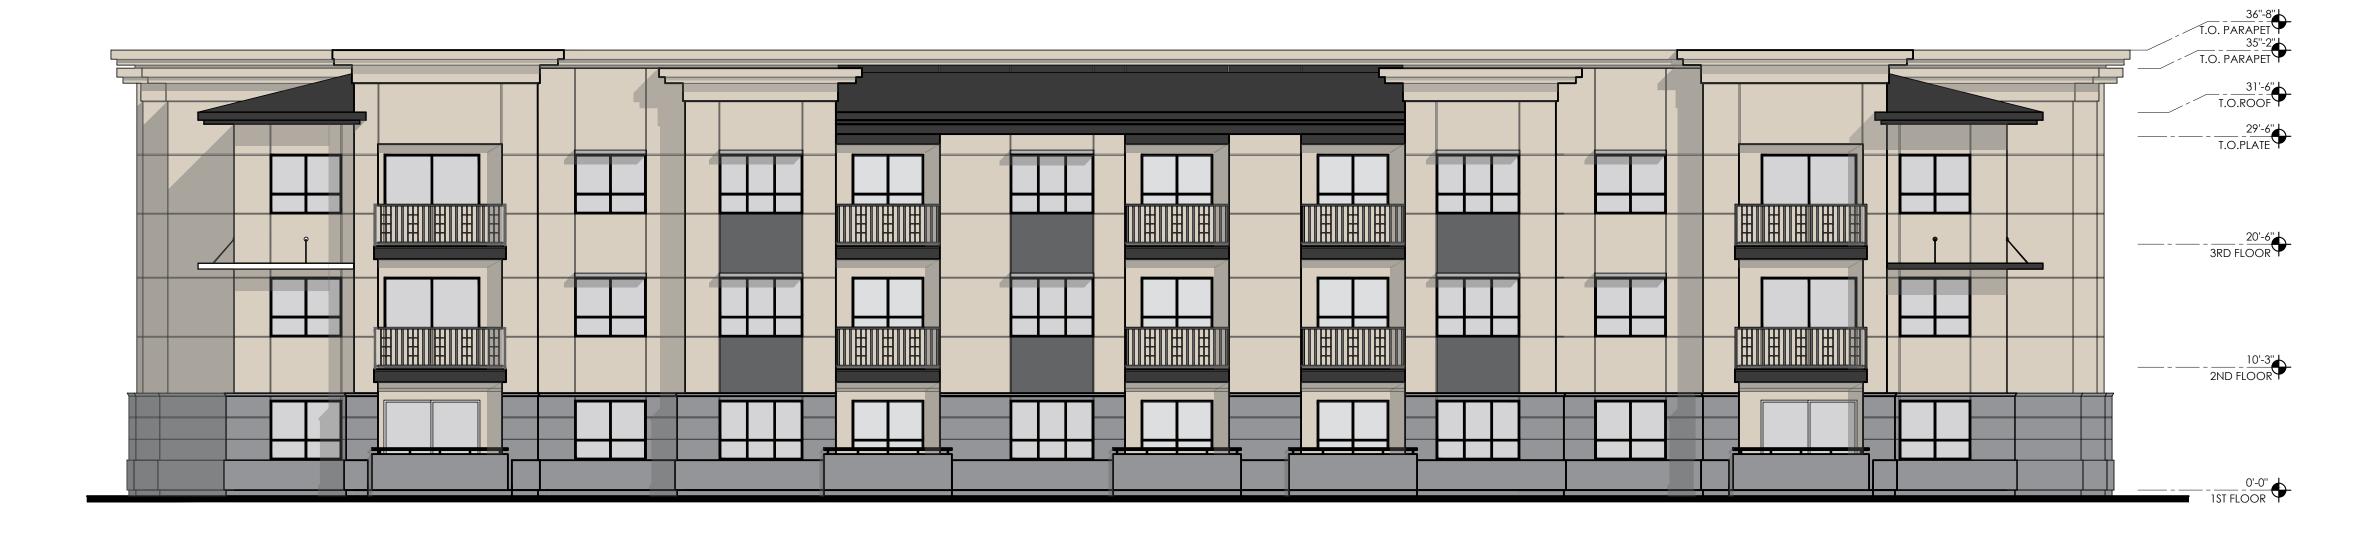

#### EXTERIOR COLOR SCHEDULE

|                                               | OR SCHEME<br>TURE IS SAND FINISH)                       |
|-----------------------------------------------|---------------------------------------------------------|
| LOCATION                                      | COLOR/ FINISH                                           |
| A STUCCO COLOR 1                              | COLOR: DUNN EDWARDS<br>DE6213 - FINE GRAIN              |
| B STUCCO COLOR 2                              | COLOR: DUNN EDWARDS<br>DE6214 PIGEON GRAY               |
| C STUCCO COLOR 3                              | COLOR: DUNN EDWARDS<br>DE6378 JET                       |
| D STUCCO COLOR 4                              | COLOR: DUNN EDWARDS<br>DE6376 LOOKING GLASS             |
| E METAL FASCIA/ BALCONY<br>FACE/ STEEL COLUMN | ANODIZED BRONZE                                         |
| F HORIZONTAL METAL SIDING                     | COLOR TO MATCH:<br>DUNN EDWARDS<br>DE6376 LOOKING GLASS |
| G STANDING SEAM METAL ROOF                    | COLOR TO MATCH:<br>DUNN EDWARDS<br>DE6376 LOOKING GLASS |
| H CMU WALL/ VENEER                            | SANDBLASTED NATURAL<br>GREY FINISH                      |
| J RAILINGS / STAIRS                           | DUNN EDWARDS<br>DE6378 - JET                            |
| K WINDOW FRAMES/<br>METAL AWNINGS             | ANODIZED BRONZE                                         |
| L GLU-LAM BEAMS                               | CLEAR VARNISH                                           |
| M STUCCO COLOR 5                              | COLOR - WHITE                                           |

### **ELEVATION KEY NOTES:**

- ALL KEYNOTES MAY NOT BE USED 1. CEMENT STUCCO SYSTEM WITH SAND FINISH
- 2. CMU VENEER REFER TO SCHEDULE FOR FINISH AND COLOR 3. STANDING SEAM METAL PANEL ROOF SYSTEM
- METAL FASCIA PAINT PER COLOR SCHEDULE
   METAL AWNING REFER TO DETAILS SHEET A8.7 AND COLOR

- 6. STEEL COLUMNS / BEAMS
  7. ALUMINUM STOREFRONT SYSTEM
  8. PARAPET WALL WITH PARAPET METAL CAP
  9. EXPOSED 4X8X16 CMU REFER TO SCHEDULE FOR FINISH AND
- 10. CAST-IN-PLACE CONCRETE NATURAL GRAY
  11. STEEL GUARDRAIL WITH DECORATIVE STEEL SHEET PANEL -
- REFER TO COLOR SCHEDULE 12. STUCCO CONTROL JOINT - SEE DETAIL 9/A8.6
- 13. FOAM POP-OUT 14. FOAM POP-OUT AT WINDOW SILL
- 15. CHIMNEY16. GARAGE DOOR / ROLLING SHUTTER
- 17. BALCONY SCUPPER PAINT TO MATCH WALL WHERE OCCURS 18. ELECTRIC METERS
  19. METAL PANEL APPLICATION
- 20. DOOR PER PLAN
- 21. DECORATIVE METAL EYEBROWS 18" PROJECTION
  22. AWNING STEEL SUPPORT ROD SEE DETAILS SHEET A8.7.
  23. FABRIC SHADE
- 24. CONCRETE WINDOW SILL
- 25. STANDING SEAM METAL ROOFING26. PAINTED STEEL BEAM
- 27. FASCIA FINISH
- 28. CONTROL JOINT
  29. DECORATIVE METAL GUARDRAIL
  30. FOAM CHAIR RAIL POP OUT