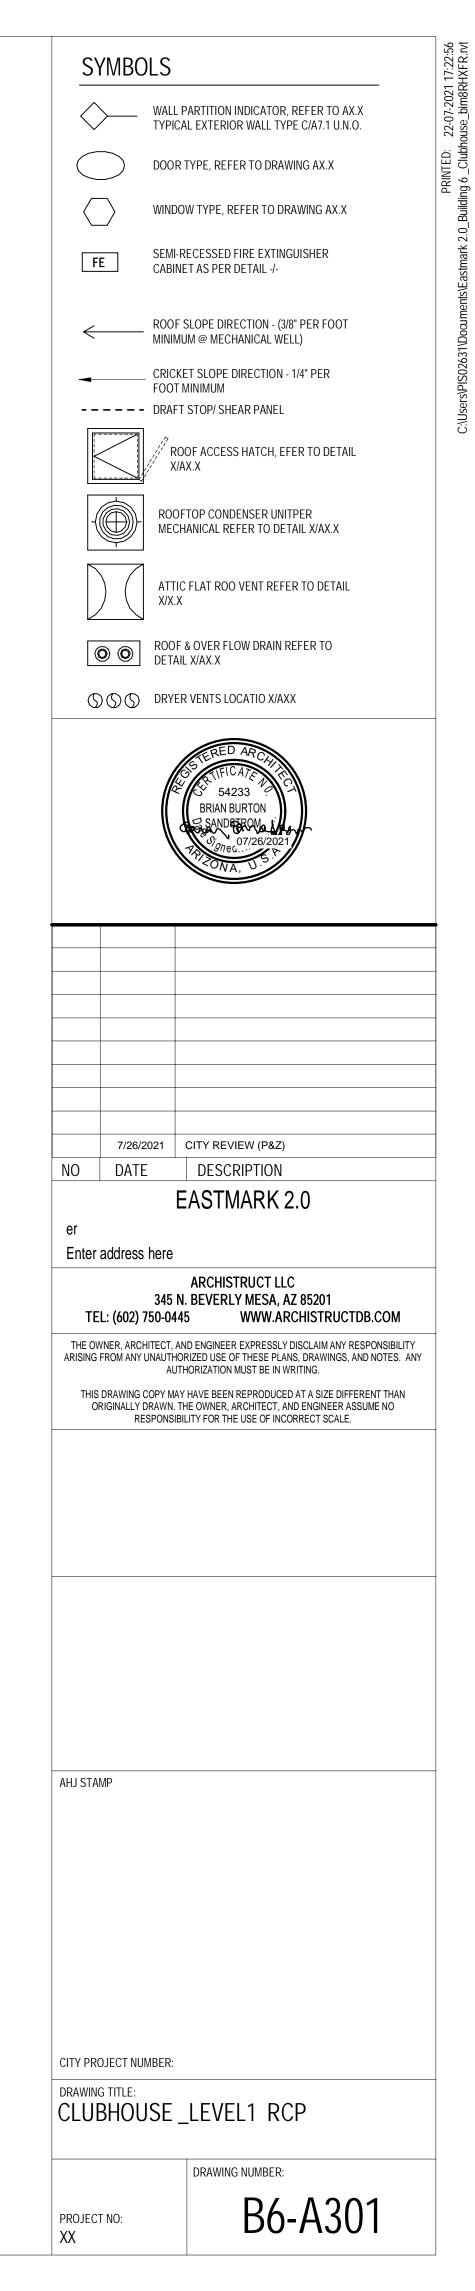

SYMBOLS

WALL PARTITION INDICATOR, REFER TO AX.X TYPICAL EXTERIOR WALL TYPE C/A7.1 U.N.O.

DOOR TYPE, REFER TO DRAWING AX.X

WINDOW TYPE, REFER TO DRAWING AX.X

SEMI-RECESSED FIRE EXTINGUISHER CABINET AS PER DETAIL -/-

ROOF SLOPE DIRECTION - (3/8" PER FOOT MINIMUM @ MECHANICAL WELL)

\_ CRICKET SLOPE DIRECTION - 1/4" PER ---- DRAFT STOP/ SHEAR PANEL

ROOF ACCESS HATCH, EFER TO DETAIL

ROOFTOP CONDENSER UNITPER MECHANICAL REFER TO DETAIL X/AX.X

ATTIC FLAT ROO VENT REFER TO DETAIL X/X.X

ROOF & OVER FLOW DRAIN REFER TO DETAIL X/AX.X

DRYER VENTS LOCATIO X/AXX

|              | 7/26/2021 | CITY REVIEW (P&Z) |  |  |
|--------------|-----------|-------------------|--|--|
| NO           | DATE      | DESCRIPTION       |  |  |
| EASTMARK 2.0 |           |                   |  |  |