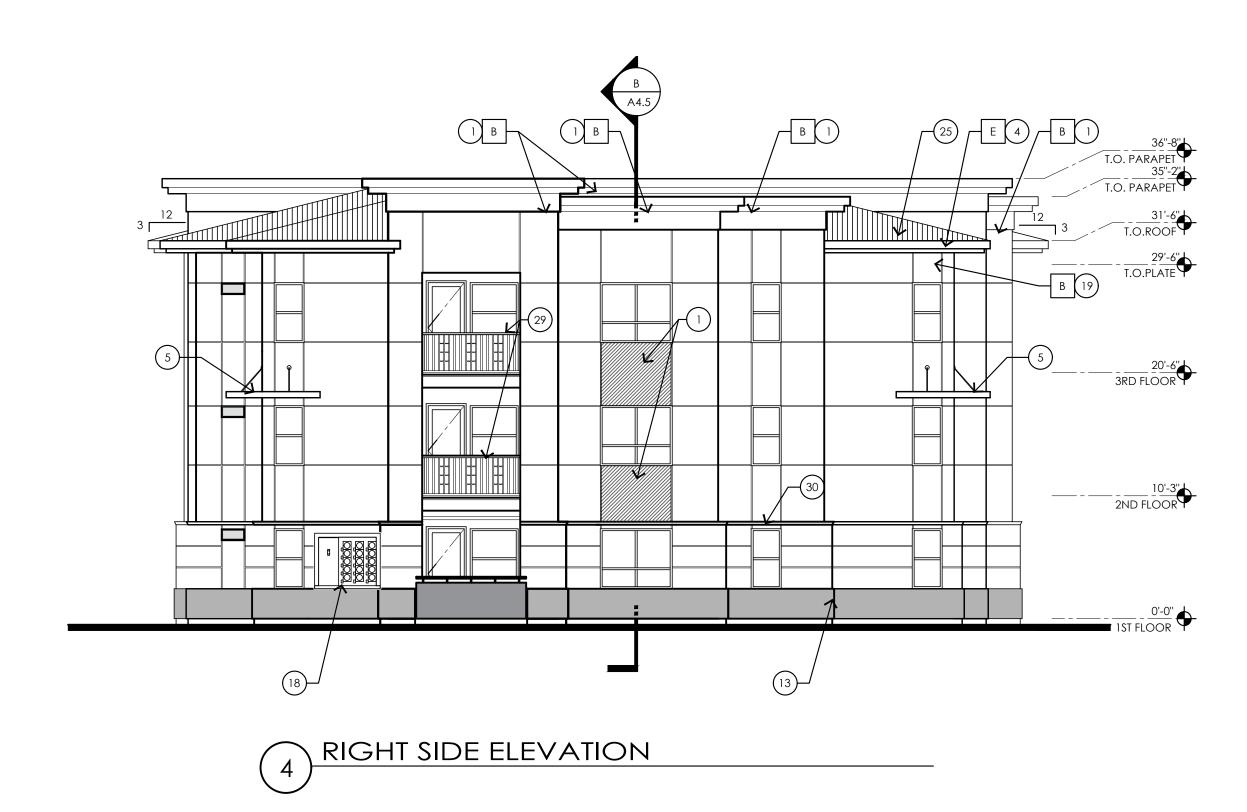

### **ELEVATION KEY NOTES:**

- ALL KEYNOTES MAY NOT BE USED 1. CEMENT STUCCO SYSTEM WITH SAND FINISH
- 2. CMU VENEER REFER TO SCHEDULE FOR FINISH AND COLOR 3. STANDING SEAM METAL PANEL ROOF SYSTEM
- METAL FASCIA PAINT PER COLOR SCHEDULE
   METAL AWNING REFER TO DETAILS SHEET A8.7 AND COLOR

- 6. STEEL COLUMNS / BEAMS
  7. ALUMINUM STOREFRONT SYSTEM
  8. PARAPET WALL WITH PARAPET METAL CAP
  9. EXPOSED 4X8X16 CMU REFER TO SCHEDULE FOR FINISH AND
- 10. CAST-IN-PLACE CONCRETE NATURAL GRAY
  11. STEEL GUARDRAIL WITH DECORATIVE STEEL SHEET PANEL -
- REFER TO COLOR SCHEDULE 12. STUCCO CONTROL JOINT - SEE DETAIL 9/A8.6
- 13. FOAM POP-OUT 14. FOAM POP-OUT AT WINDOW SILL
- 15. CHIMNEY16. GARAGE DOOR / ROLLING SHUTTER
- 17. BALCONY SCUPPER PAINT TO MATCH WALL WHERE OCCURS 18. ELECTRIC METERS
  19. METAL PANEL APPLICATION
- 20. DOOR PER PLAN
- 21. DECORATIVE METAL EYEBROWS 18" PROJECTION
  22. AWNING STEEL SUPPORT ROD SEE DETAILS SHEET A8.7.
  23. FABRIC SHADE
- 24. CONCRETE WINDOW SILL
- 25. STANDING SEAM METAL ROOFING26. PAINTED STEEL BEAM
- 27. FASCIA FINISH
- 28. CONTROL JOINT
  29. DECORATIVE METAL GUARDRAIL
  30. FOAM CHAIR RAIL POP OUT