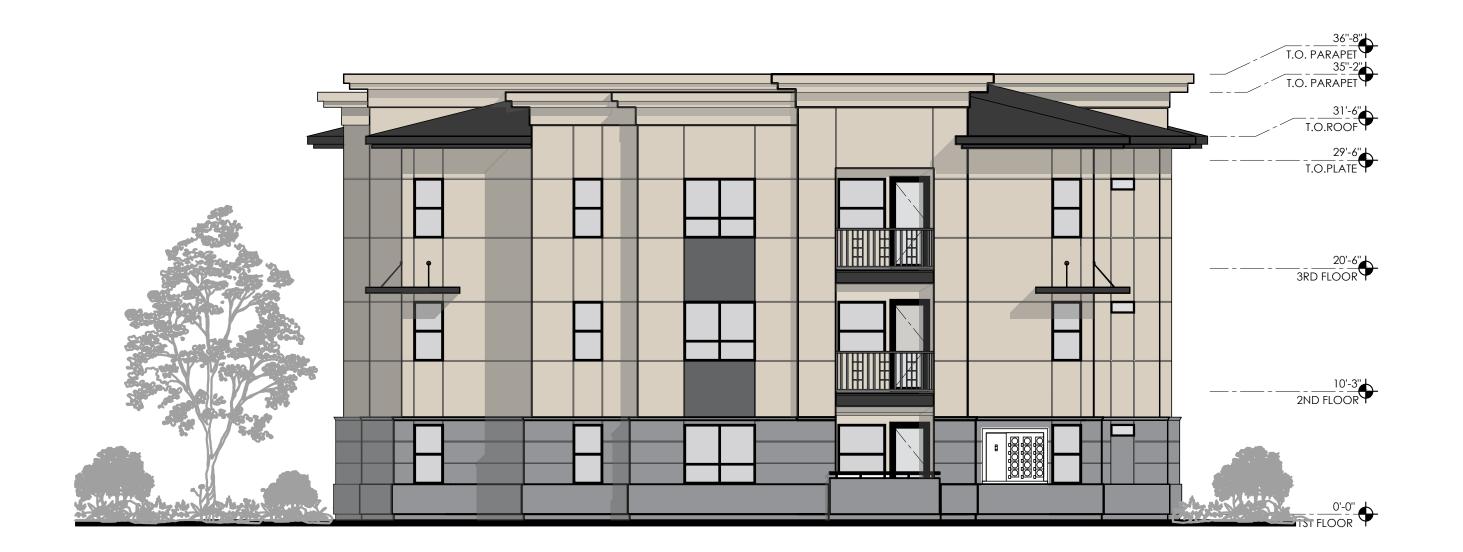

#### EXTERIOR COLOR SCHEDULE

|                                               | OR SCHEME<br>TURE IS SAND FINISH)                       |
|-----------------------------------------------|---------------------------------------------------------|
| LOCATION                                      | COLOR/ FINISH                                           |
| A STUCCO COLOR 1                              | COLOR: DUNN EDWARDS<br>DE6213 - FINE GRAIN              |
| B STUCCO COLOR 2                              | COLOR: DUNN EDWARDS<br>DE6214 PIGEON GRAY               |
| C STUCCO COLOR 3                              | COLOR: DUNN EDWARDS<br>DE6378 JET                       |
| D STUCCO COLOR 4                              | COLOR: DUNN EDWARDS<br>DE6376 LOOKING GLASS             |
| E METAL FASCIA/ BALCONY<br>FACE/ STEEL COLUMN | ANODIZED BRONZE                                         |
| F HORIZONTAL METAL SIDING                     | COLOR TO MATCH:<br>DUNN EDWARDS<br>DE6376 LOOKING GLASS |
| G STANDING SEAM METAL ROOF                    | COLOR TO MATCH:<br>DUNN EDWARDS<br>DE6376 LOOKING GLASS |
| H CMU WALL/ VENEER                            | SANDBLASTED NATURAL<br>GREY FINISH                      |
| J RAILINGS / STAIRS                           | DUNN EDWARDS<br>DE6378 - JET                            |
| K WINDOW FRAMES/<br>METAL AWNINGS             | ANODIZED BRONZE                                         |
| L GLU-LAM BEAMS                               | CLEAR VARNISH                                           |
| M STUCCO COLOR 5                              | COLOR - WHITE                                           |

### **ELEVATION KEY NOTES:**

- ALL KEYNOTES MAY NOT BE USED 1. CEMENT STUCCO SYSTEM WITH SAND FINISH
- 2. CMU VENEER REFER TO SCHEDULE FOR FINISH AND COLOR 3. STANDING SEAM METAL PANEL ROOF SYSTEM
- METAL FASCIA PAINT PER COLOR SCHEDULE
   METAL AWNING REFER TO DETAILS SHEET A8.7 AND COLOR

- 6. STEEL COLUMNS / BEAMS
  7. ALUMINUM STOREFRONT SYSTEM
  8. PARAPET WALL WITH PARAPET METAL CAP
  9. EXPOSED 4X8X16 CMU REFER TO SCHEDULE FOR FINISH AND
- 10. CAST-IN-PLACE CONCRETE NATURAL GRAY
  11. STEEL GUARDRAIL WITH DECORATIVE STEEL SHEET PANEL -
- REFER TO COLOR SCHEDULE 12. STUCCO CONTROL JOINT - SEE DETAIL 9/A8.6
- 13. FOAM POP-OUT 14. FOAM POP-OUT AT WINDOW SILL
- 15. CHIMNEY16. GARAGE DOOR / ROLLING SHUTTER
- 17. BALCONY SCUPPER PAINT TO MATCH WALL WHERE OCCURS 18. ELECTRIC METERS
  19. METAL PANEL APPLICATION
- 20. DOOR PER PLAN
- 21. DECORATIVE METAL EYEBROWS 18" PROJECTION
  22. AWNING STEEL SUPPORT ROD SEE DETAILS SHEET A8.7.
  23. FABRIC SHADE
- 24. CONCRETE WINDOW SILL
- 25. STANDING SEAM METAL ROOFING26. PAINTED STEEL BEAM
- 27. FASCIA FINISH
- 28. CONTROL JOINT
  29. DECORATIVE METAL GUARDRAIL
  30. FOAM CHAIR RAIL POP OUT