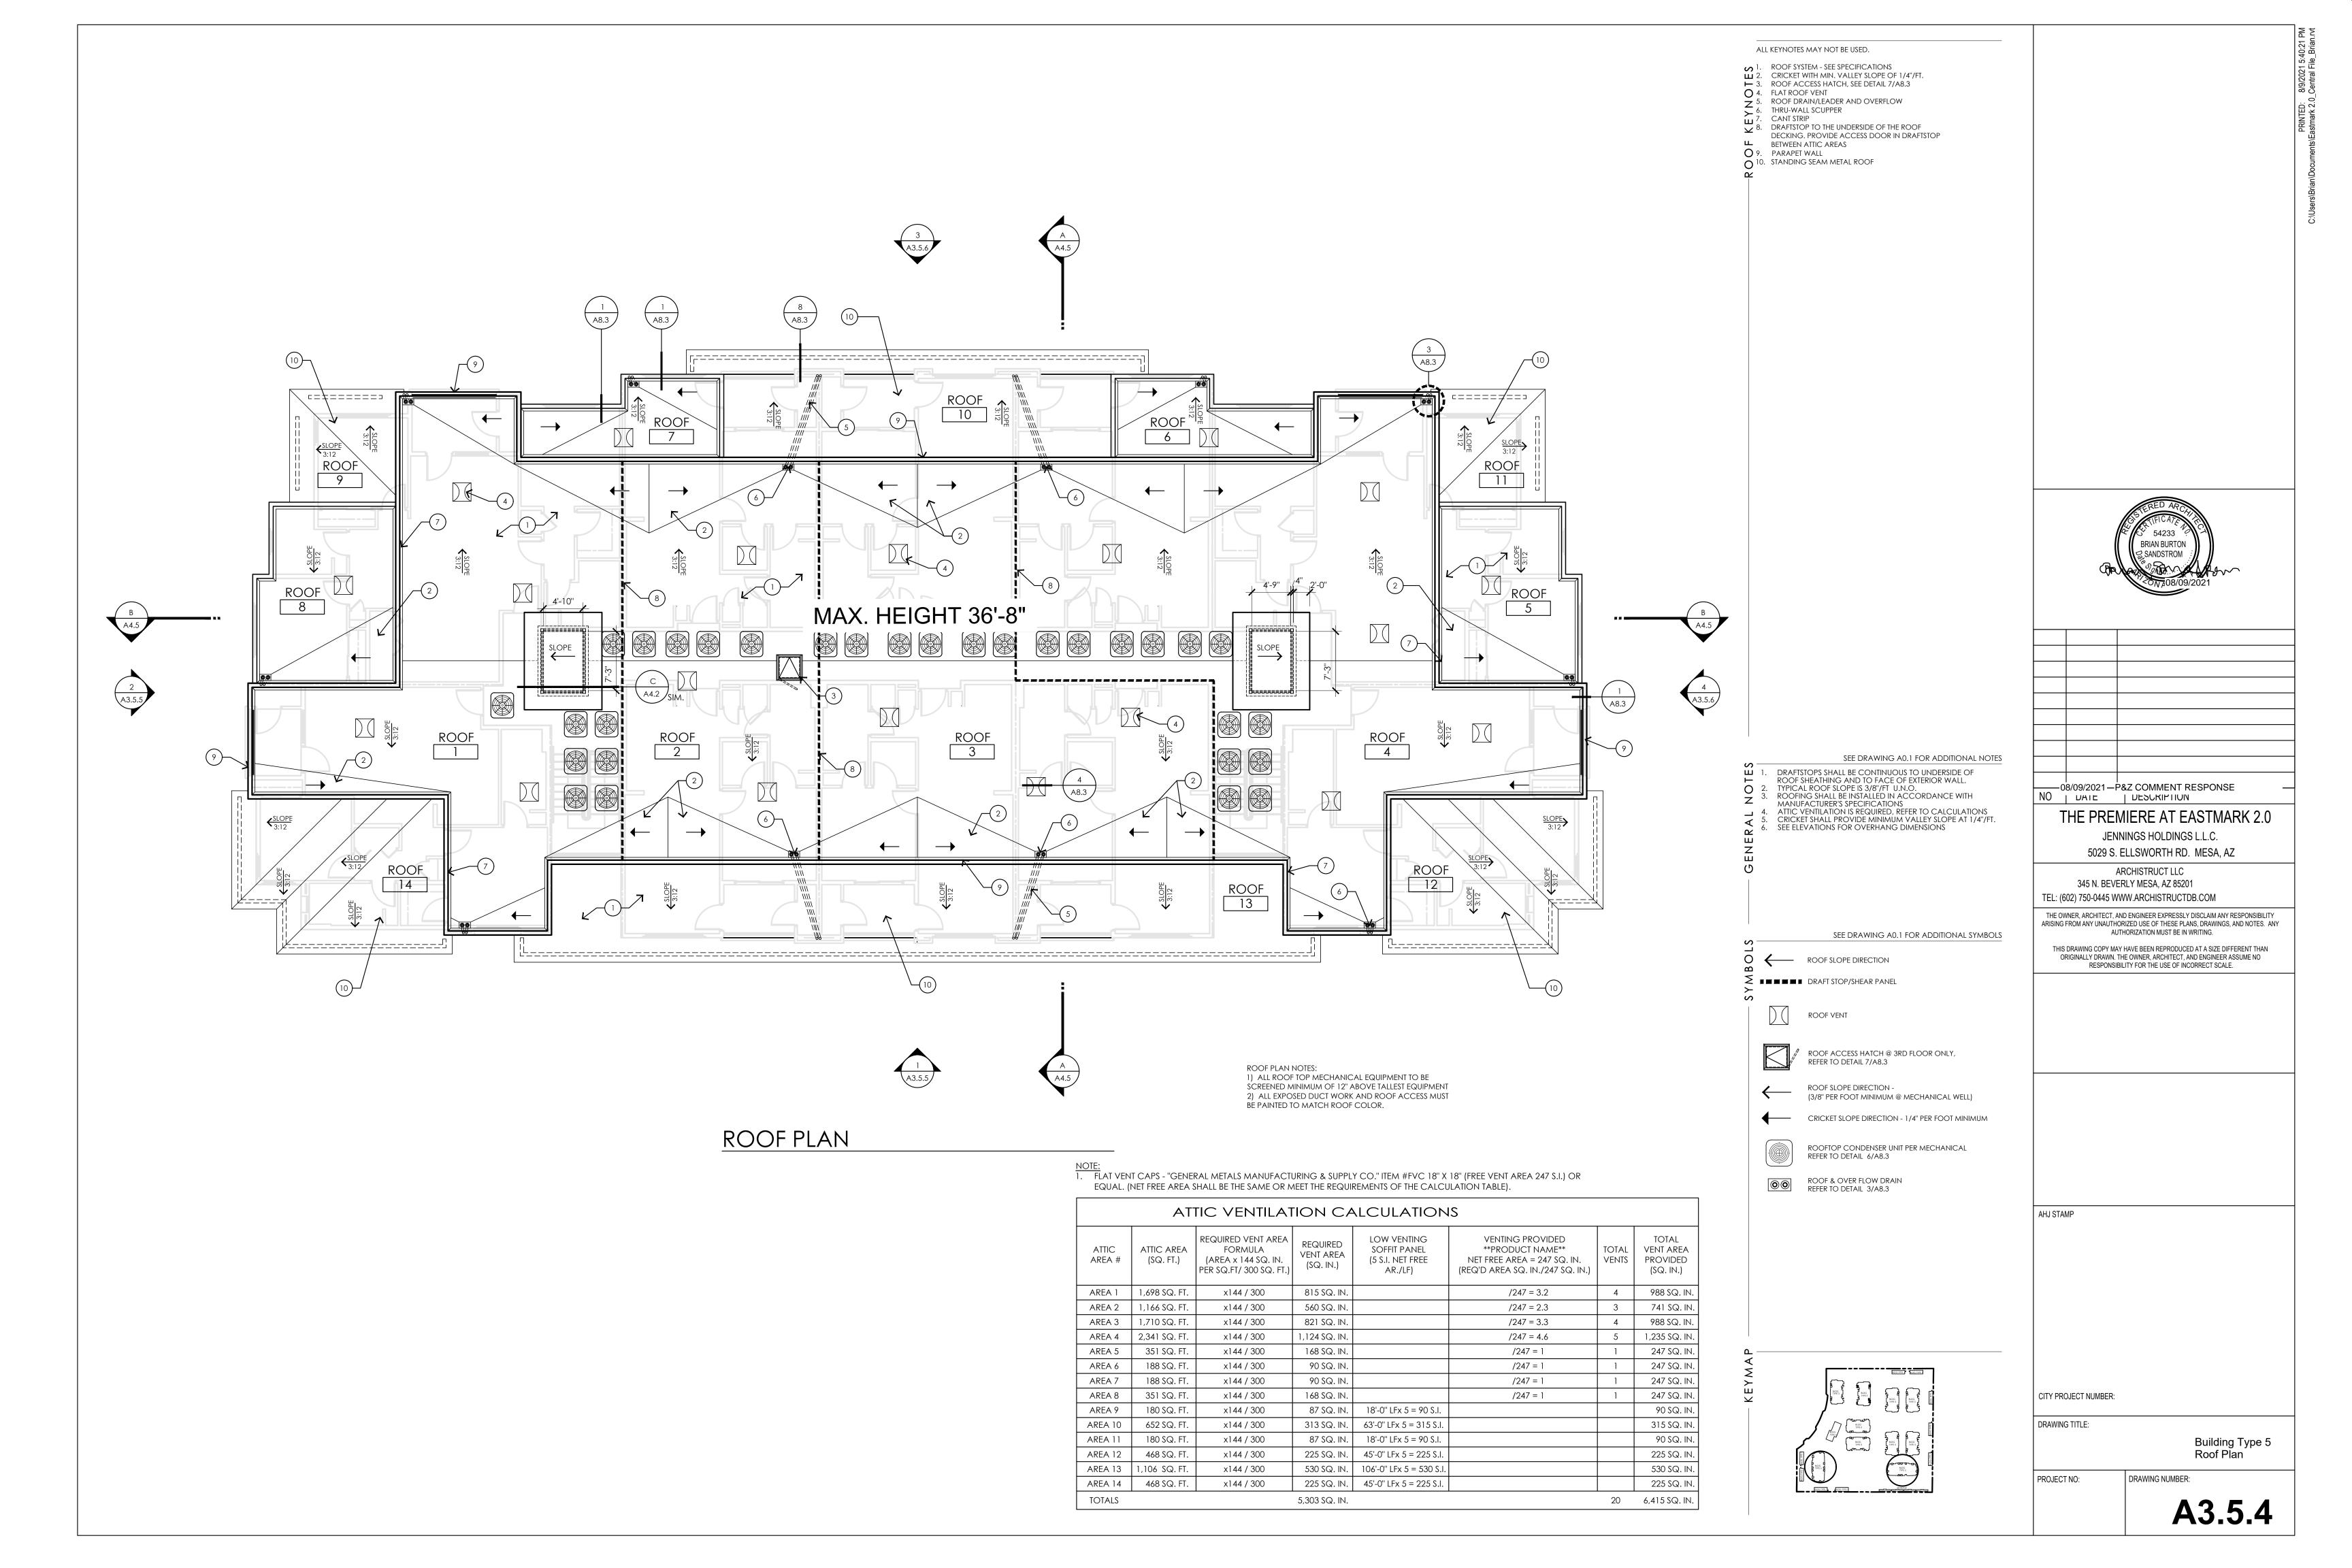

#### ROOF NOTES

ROOF SYSTEM - SEE SPECIFICATIONS

CRICKET WITH MIN. VALLEY SLOPE OF 1/4"/FT. . ROOF ACCESS HATCH, SEE DETAIL 7/A8.3 4. FLAT ROOF VENT 5. ROOF DRAIN/LEADER AND OVERFLOW

6. THRU-WALL SCUPPER 7. CANT STRIP 8. DRAFTSTOP TO THE UNDERSIDE OF THE ROOF DECKING. PROVIDE ACCESS DOOR IN DRAFTSTOP

BETWEEN ATTIC AREAS 9. PARAPET WALL 10. STANDING SEAM METAL ROOF

ROOF SLOPE DIRECTION - (3/8" PER FOOT MINIMUM @ MECHANICAL WELL)

\_ CRICKET SLOPE DIRECTION - 1/4" PER ---- DRAFT STOP/ SHEAR PANEL

ROOF ACCESS HATCH, EFER TO DETAIL

ROOFTOP CONDENSER UNITPER MECHANICAL REFER TO DETAIL X/AX.X

ATTIC FLAT ROO VENT REFER TO DETAIL X/X.X

ROOF & OVER FLOW DRAIN REFER TO DETAIL X/AX.X

DRYER VENTS LOCATIO X/AXX

|              | 7/26/2021 | CITY REVIEW (P&Z) |  |  |
|--------------|-----------|-------------------|--|--|
| NO           | DATE      | DESCRIPTION       |  |  |
| EASTMARK 2.0 |           |                   |  |  |

AHJ STAMP

CITY PROJECT NUMBER:

DRAWING TITLE: CLUBHOUSE\_LIV & BIZ ELEVATIONS

DRAWING NUMBER:

B6-A402

PROJECT NO:

EQUAL. (NET FREE AREA SHALL BE THE SAME OR MEET THE REQUIREMENTS OF THE CALCULATION TABLE).

|                 | ATTIC VENTILATION CALCULATIONS |                                                                                 |                                    |                                                            |                                                                                              |                |                                             |
|-----------------|--------------------------------|---------------------------------------------------------------------------------|------------------------------------|------------------------------------------------------------|----------------------------------------------------------------------------------------------|----------------|---------------------------------------------|
| ATTIC<br>AREA # | ATTIC AREA<br>(SQ. FT.)        | REQUIRED VENT AREA<br>FORMULA<br>(AREA x 144 SQ. IN.<br>PER SQ.FT/ 300 SQ. FT.) | REQUIRED<br>VENT AREA<br>(SQ. IN.) | LOW VENTING<br>SOFFIT PANEL<br>(5 S.I. NET FREE<br>AR./LF) | VENTING PROVIDED GENERAL METALS NET FREE AREA = 247 SQ. IN. (REQ'D AREA SQ. IN./247 SQ. IN.) | TOTAL<br>VENTS | TOTAL<br>VENT AREA<br>PROVIDED<br>(SQ. IN.) |
| AREA 1          | 846 SQ. FT.                    | x144 / 300                                                                      | 406 SQ. IN.                        |                                                            | /247 = 1.6                                                                                   | 2              | 494 SQ. IN.                                 |
| AREA 2          | 410 SQ. FT.                    | x144 / 300                                                                      | 197 SQ. IN.                        | 40'-0" LFx 5 = 200 S.I.                                    |                                                                                              |                | 200 SQ. IN.                                 |
| AREA 3          | 410 SQ. FT.                    | x144 / 300                                                                      | 197 SQ. IN.                        | 40'-0" LFx 5 = 200 S.I.                                    |                                                                                              |                | 200 SQ. IN.                                 |
| AREA 4          | 207 SQ. FT.                    | x144 / 300                                                                      | 100 SQ. IN.                        | 20'-0" LFx 5 = 100 S.I.                                    |                                                                                              |                | 100 SQ. IN.                                 |
| AREA 5          | 53 SQ. FT.                     | x144 / 300                                                                      | 26 SQ. IN.                         | 6'-0" LFx 5 = 30 S.I.                                      |                                                                                              | ·              | 30 SQ. IN.                                  |
| TOTALS          |                                |                                                                                 | 926 SQ. IN.                        |                                                            |                                                                                              | 2              | 1,024 SQ. IN.                               |