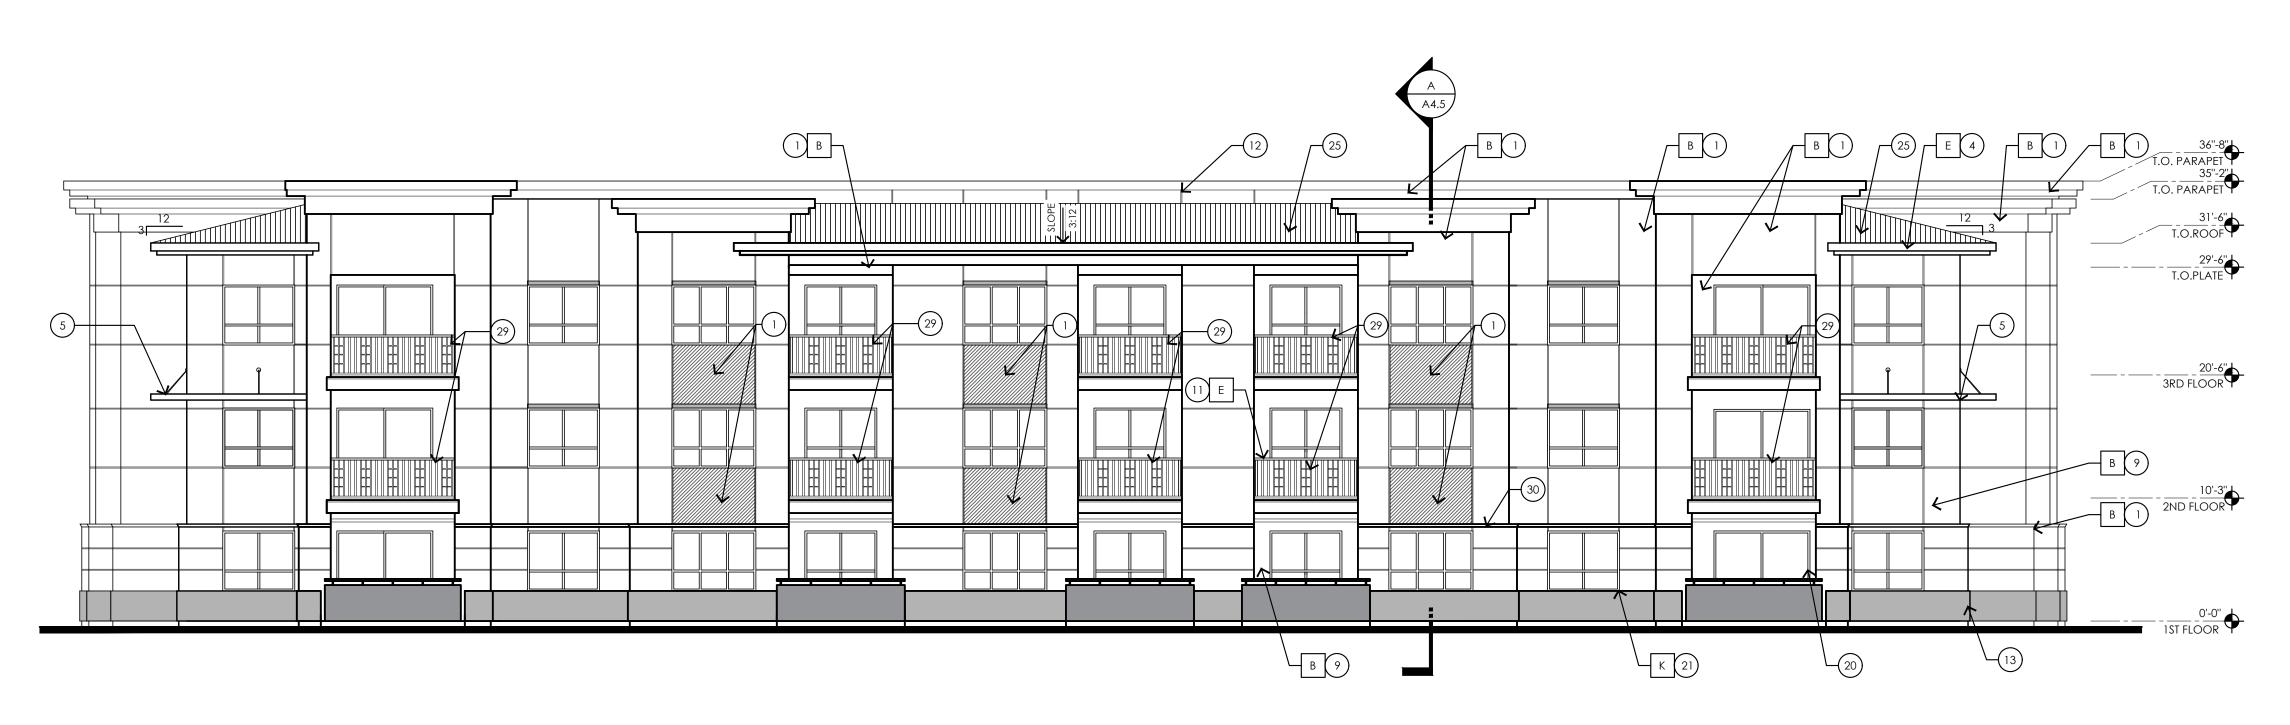

### **ELEVATION KEY NOTES:**

- ALL KEYNOTES MAY NOT BE USED 1. CEMENT STUCCO SYSTEM WITH SAND FINISH
- 2. CMU VENEER REFER TO SCHEDULE FOR FINISH AND COLOR 3. STANDING SEAM METAL PANEL ROOF SYSTEM
- METAL FASCIA PAINT PER COLOR SCHEDULE
   METAL AWNING REFER TO DETAILS SHEET A8.7 AND COLOR

- 6. STEEL COLUMNS / BEAMS
  7. ALUMINUM STOREFRONT SYSTEM
  8. PARAPET WALL WITH PARAPET METAL CAP
  9. EXPOSED 4X8X16 CMU REFER TO SCHEDULE FOR FINISH AND
- 10. CAST-IN-PLACE CONCRETE NATURAL GRAY
  11. STEEL GUARDRAIL WITH DECORATIVE STEEL SHEET PANEL -
- REFER TO COLOR SCHEDULE 12. STUCCO CONTROL JOINT - SEE DETAIL 9/A8.6
- 13. FOAM POP-OUT 14. FOAM POP-OUT AT WINDOW SILL
- 15. CHIMNEY16. GARAGE DOOR / ROLLING SHUTTER
- 17. BALCONY SCUPPER PAINT TO MATCH WALL WHERE OCCURS 18. ELECTRIC METERS
  19. METAL PANEL APPLICATION
- 20. DOOR PER PLAN
- 21. DECORATIVE METAL EYEBROWS 18" PROJECTION
  22. AWNING STEEL SUPPORT ROD SEE DETAILS SHEET A8.7.
  23. FABRIC SHADE
- 24. CONCRETE WINDOW SILL
- 25. STANDING SEAM METAL ROOFING26. PAINTED STEEL BEAM
- 27. FASCIA FINISH
- 28. CONTROL JOINT
  29. DECORATIVE METAL GUARDRAIL
  30. FOAM CHAIR RAIL POP OUT