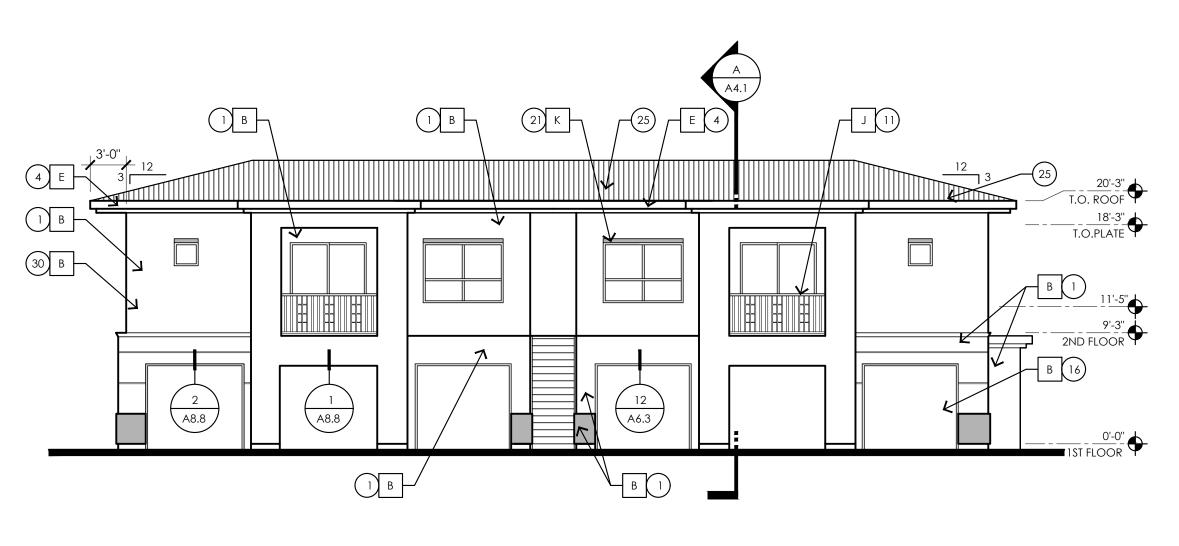

### **ELEVATION KEY NOTES:**

- ALL KEYNOTES MAY NOT BE USED 1. CEMENT STUCCO SYSTEM WITH SAND FINISH
- 2. CMU VENEER REFER TO SCHEDULE FOR FINISH AND COLOR 3. STANDING SEAM METAL PANEL ROOF SYSTEM
- METAL FASCIA PAINT PER COLOR SCHEDULE
   METAL AWNING REFER TO DETAILS SHEET A8.7 AND COLOR

- 6. STEEL COLUMNS / BEAMS
  7. ALUMINUM STOREFRONT SYSTEM
  8. PARAPET WALL WITH PARAPET METAL CAP
  9. EXPOSED 4X8X16 CMU REFER TO SCHEDULE FOR FINISH AND
- 10. CAST-IN-PLACE CONCRETE NATURAL GRAY
  11. STEEL GUARDRAIL WITH DECORATIVE STEEL SHEET PANEL -
- REFER TO COLOR SCHEDULE 12. STUCCO CONTROL JOINT - SEE DETAIL 9/A8.6
- 13. FOAM POP-OUT 14. FOAM POP-OUT AT WINDOW SILL
- 15. CHIMNEY16. GARAGE DOOR / ROLLING SHUTTER
- 17. BALCONY SCUPPER PAINT TO MATCH WALL WHERE OCCURS 18. ELECTRIC METERS
  19. METAL PANEL APPLICATION
- 20. DOOR PER PLAN
- 21. DECORATIVE METAL EYEBROWS 18" PROJECTION
  22. AWNING STEEL SUPPORT ROD SEE DETAILS SHEET A8.7.
  23. FABRIC SHADE
- 24. CONCRETE WINDOW SILL
- 25. STANDING SEAM METAL ROOFING26. PAINTED STEEL BEAM
- 27. FASCIA FINISH
- 28. CONTROL JOINT
  29. DECORATIVE METAL GUARDRAIL
  30. FOAM CHAIR RAIL POP OUT