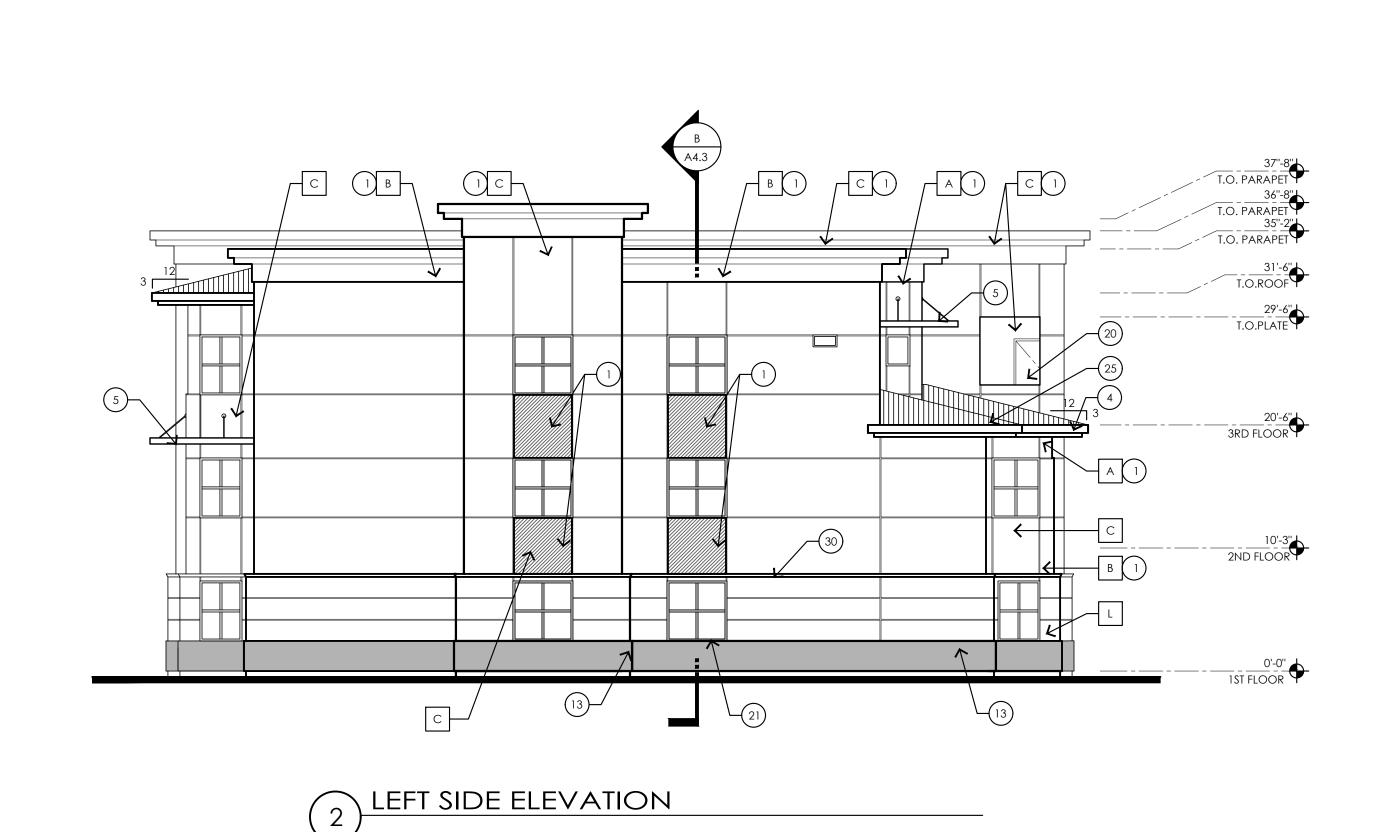

### **ELEVATION KEY NOTES:**

- ALL KEYNOTES MAY NOT BE USED 1. CEMENT STUCCO SYSTEM WITH SAND FINISH
- 2. CMU VENEER REFER TO SCHEDULE FOR FINISH AND COLOR 3. STANDING SEAM METAL PANEL ROOF SYSTEM
- METAL FASCIA PAINT PER COLOR SCHEDULE
   METAL AWNING REFER TO DETAILS SHEET A8.7 AND COLOR

- 6. STEEL COLUMNS / BEAMS
  7. ALUMINUM STOREFRONT SYSTEM
  8. PARAPET WALL WITH PARAPET METAL CAP
  9. EXPOSED 4X8X16 CMU REFER TO SCHEDULE FOR FINISH AND
- 10. CAST-IN-PLACE CONCRETE NATURAL GRAY
  11. STEEL GUARDRAIL WITH DECORATIVE STEEL SHEET PANEL -
- REFER TO COLOR SCHEDULE 12. STUCCO CONTROL JOINT - SEE DETAIL 9/A8.6
- 13. FOAM POP-OUT 14. FOAM POP-OUT AT WINDOW SILL
- 15. CHIMNEY16. GARAGE DOOR / ROLLING SHUTTER
- 17. BALCONY SCUPPER PAINT TO MATCH WALL WHERE OCCURS 18. ELECTRIC METERS
  19. METAL PANEL APPLICATION
- 20. DOOR PER PLAN
- 21. DECORATIVE METAL EYEBROWS 18" PROJECTION
  22. AWNING STEEL SUPPORT ROD SEE DETAILS SHEET A8.7.
  23. FABRIC SHADE
- 24. CONCRETE WINDOW SILL
- 25. STANDING SEAM METAL ROOFING26. PAINTED STEEL BEAM
- 27. FASCIA FINISH
- 28. CONTROL JOINT
  29. DECORATIVE METAL GUARDRAIL
  30. FOAM CHAIR RAIL POP OUT