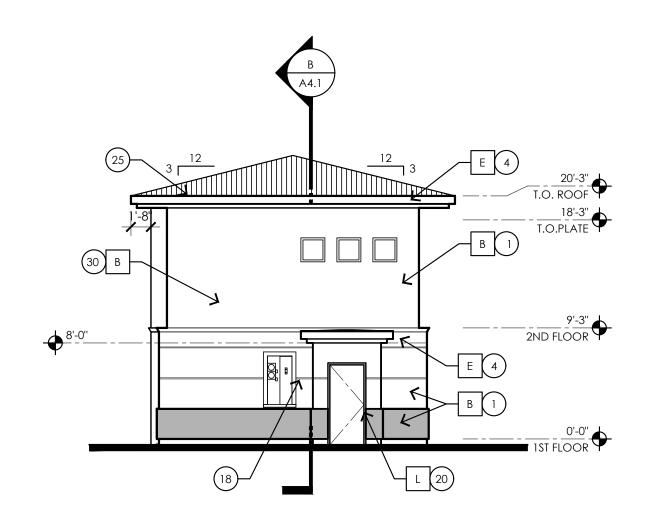

### **ELEVATION KEY NOTES:**

- ALL KEYNOTES MAY NOT BE USED 1. CEMENT STUCCO SYSTEM WITH SAND FINISH
- 2. CMU VENEER REFER TO SCHEDULE FOR FINISH AND COLOR 3. STANDING SEAM METAL PANEL ROOF SYSTEM
- METAL FASCIA PAINT PER COLOR SCHEDULE
   METAL AWNING REFER TO DETAILS SHEET A8.7 AND COLOR

- 6. STEEL COLUMNS / BEAMS
  7. ALUMINUM STOREFRONT SYSTEM
  8. PARAPET WALL WITH PARAPET METAL CAP
  9. EXPOSED 4X8X16 CMU REFER TO SCHEDULE FOR FINISH AND
- 10. CAST-IN-PLACE CONCRETE NATURAL GRAY
  11. STEEL GUARDRAIL WITH DECORATIVE STEEL SHEET PANEL -
- REFER TO COLOR SCHEDULE 12. STUCCO CONTROL JOINT - SEE DETAIL 9/A8.6
- 13. FOAM POP-OUT 14. FOAM POP-OUT AT WINDOW SILL
- 15. CHIMNEY16. GARAGE DOOR / ROLLING SHUTTER
- 17. BALCONY SCUPPER PAINT TO MATCH WALL WHERE OCCURS 18. ELECTRIC METERS
  19. METAL PANEL APPLICATION
- 20. DOOR PER PLAN
- 21. DECORATIVE METAL EYEBROWS 18" PROJECTION
  22. AWNING STEEL SUPPORT ROD SEE DETAILS SHEET A8.7.
  23. FABRIC SHADE
- 24. CONCRETE WINDOW SILL
- 25. STANDING SEAM METAL ROOFING26. PAINTED STEEL BEAM
- 27. FASCIA FINISH
- 28. CONTROL JOINT
  29. DECORATIVE METAL GUARDRAIL
  30. FOAM CHAIR RAIL POP OUT