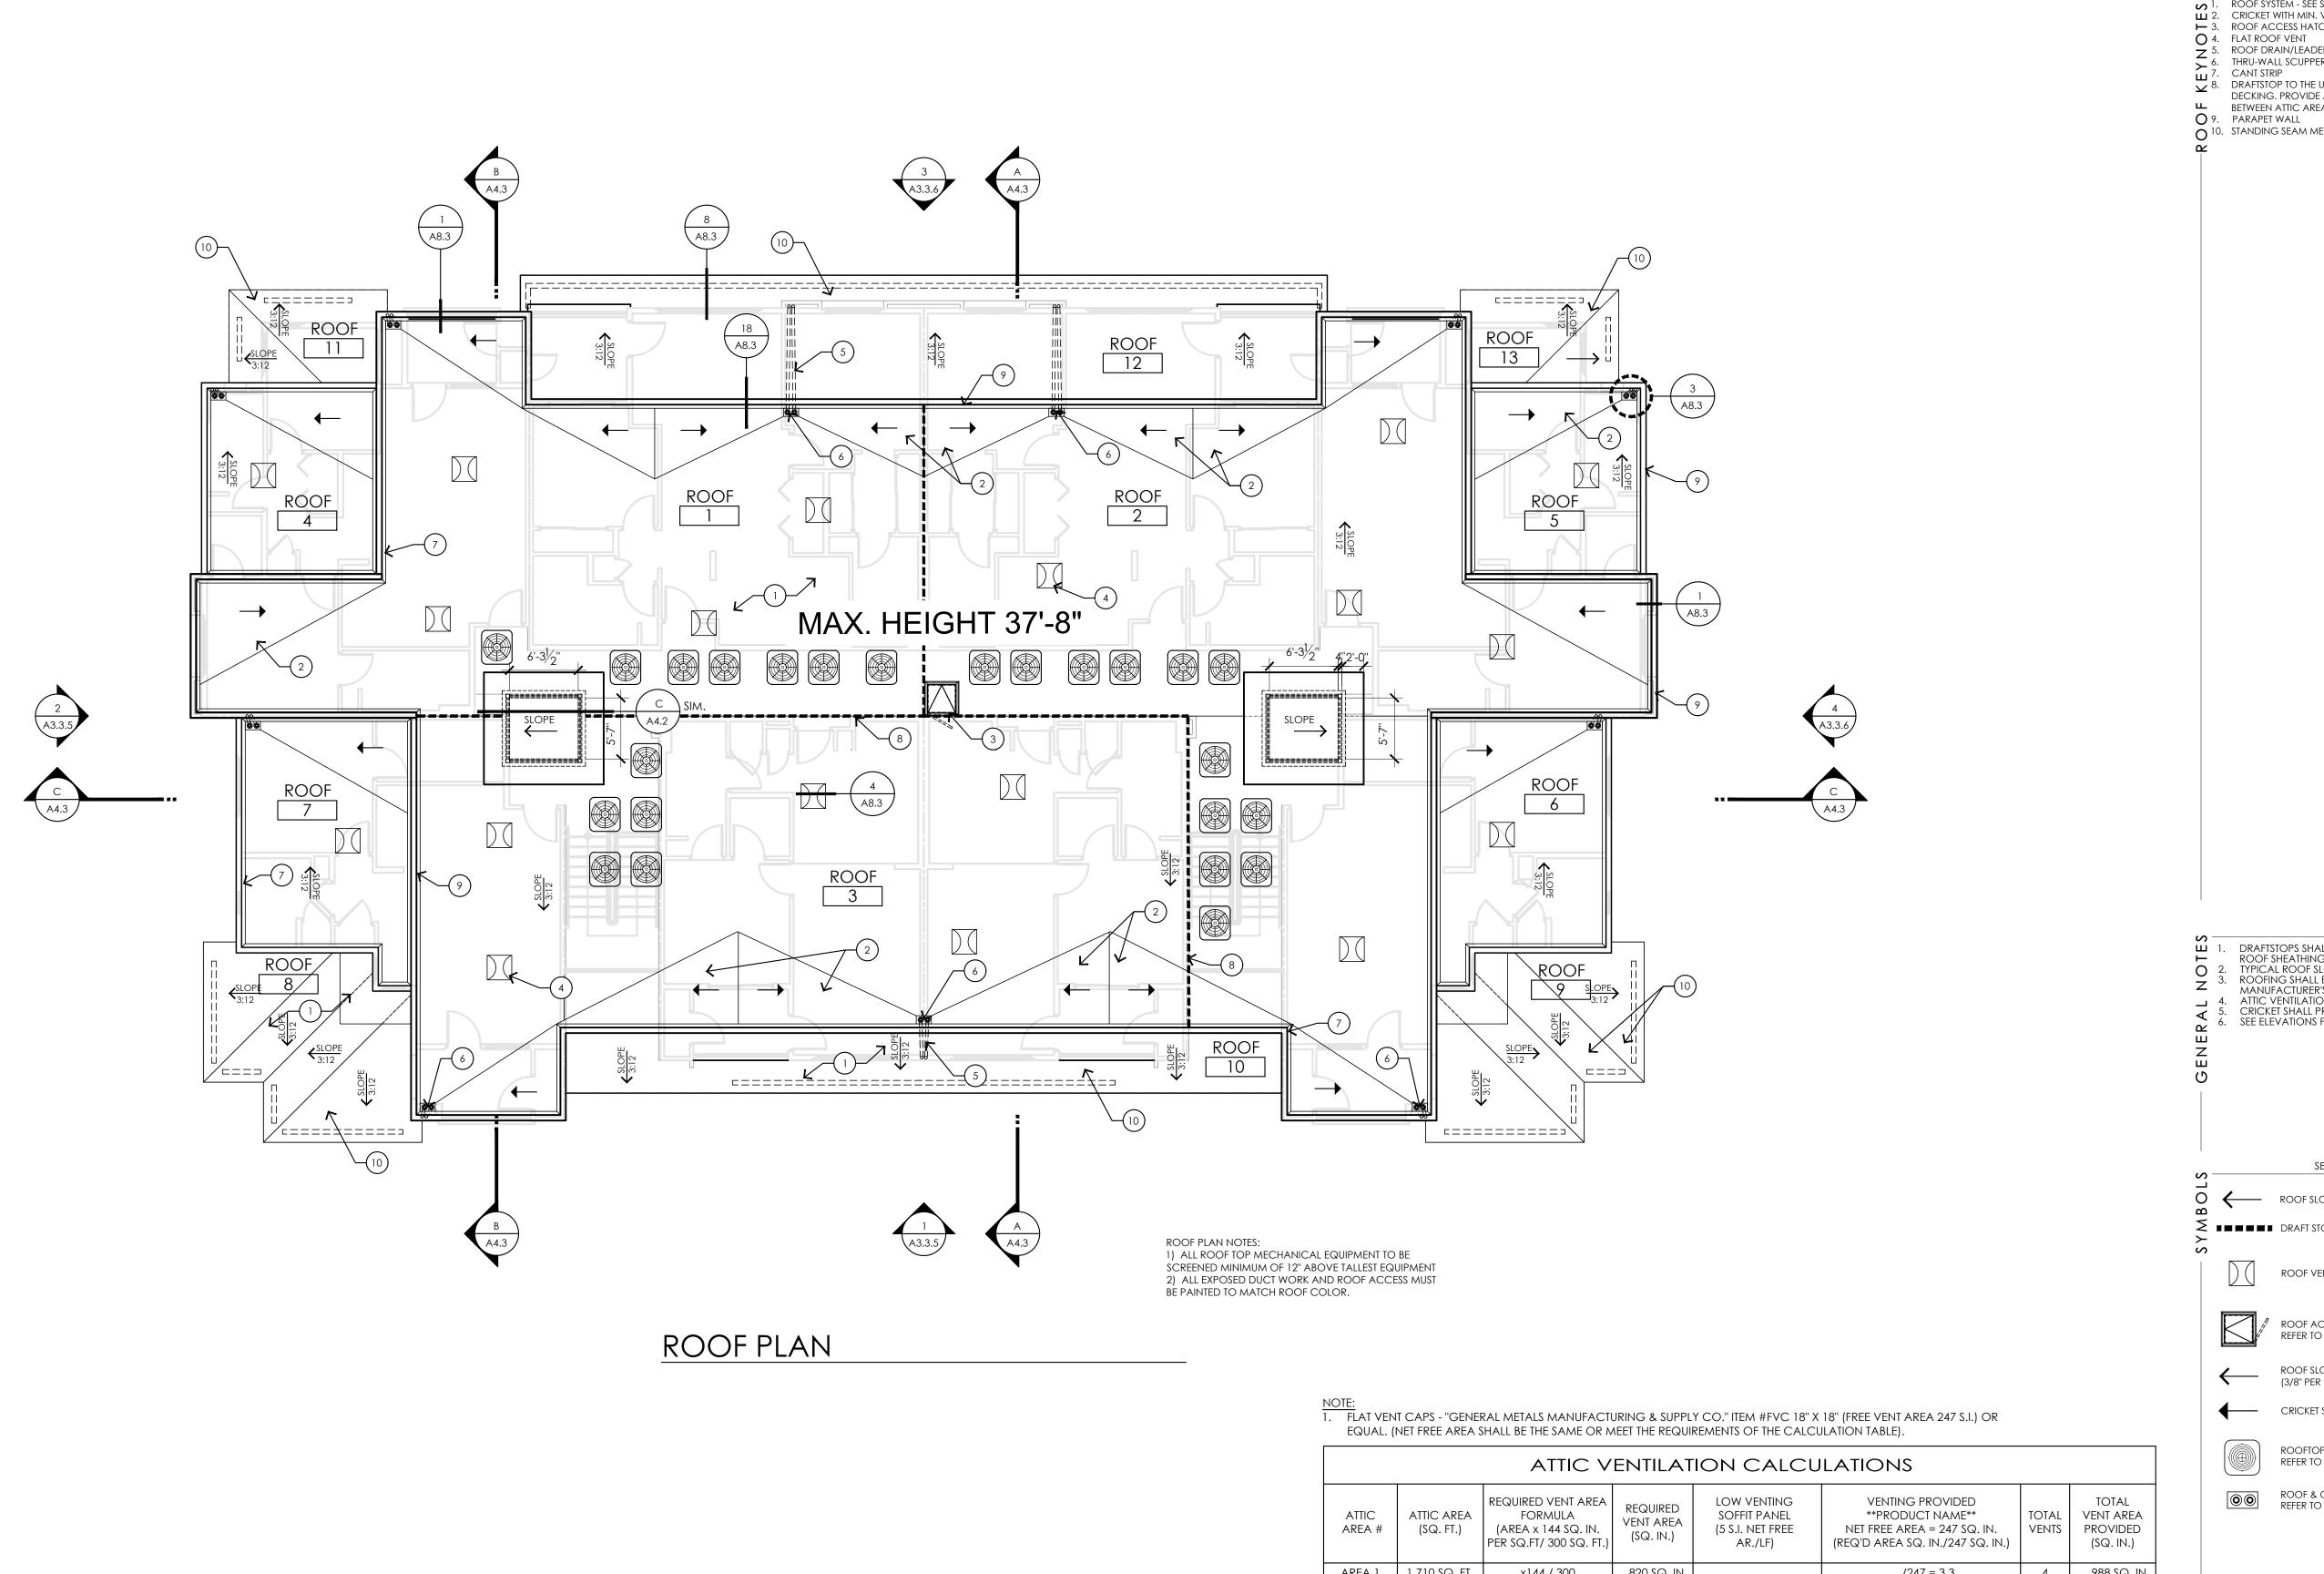

#### ROOF NOTES

ROOF SYSTEM - SEE SPECIFICATIONS

CRICKET WITH MIN. VALLEY SLOPE OF 1/4"/FT. . ROOF ACCESS HATCH, SEE DETAIL 7/A8.3 4. FLAT ROOF VENT 5. ROOF DRAIN/LEADER AND OVERFLOW

6. THRU-WALL SCUPPER 7. CANT STRIP 8. DRAFTSTOP TO THE UNDERSIDE OF THE ROOF DECKING. PROVIDE ACCESS DOOR IN DRAFTSTOP

BETWEEN ATTIC AREAS 9. PARAPET WALL 10. STANDING SEAM METAL ROOF

ROOF SLOPE DIRECTION - (3/8" PER FOOT MINIMUM @ MECHANICAL WELL)

\_ CRICKET SLOPE DIRECTION - 1/4" PER ---- DRAFT STOP/ SHEAR PANEL

ROOF ACCESS HATCH, EFER TO DETAIL

ROOFTOP CONDENSER UNITPER MECHANICAL REFER TO DETAIL X/AX.X

ATTIC FLAT ROO VENT REFER TO DETAIL X/X.X

ROOF & OVER FLOW DRAIN REFER TO DETAIL X/AX.X

DRYER VENTS LOCATIO X/AXX

|              | 7/26/2021 | CITY REVIEW (P&Z) |  |  |
|--------------|-----------|-------------------|--|--|
| NO           | DATE      | DESCRIPTION       |  |  |
| EASTMARK 2.0 |           |                   |  |  |

AHJ STAMP

CITY PROJECT NUMBER:

DRAWING TITLE: CLUBHOUSE\_LIV & BIZ ELEVATIONS

DRAWING NUMBER:

B6-A402

PROJECT NO:

EQUAL. (NET FREE AREA SHALL BE THE SAME OR MEET THE REQUIREMENTS OF THE CALCULATION TABLE).

|                 | ATTIC VENTILATION CALCULATIONS |                                                                                 |                                    |                                                            |                                                                                              |                |                                             |
|-----------------|--------------------------------|---------------------------------------------------------------------------------|------------------------------------|------------------------------------------------------------|----------------------------------------------------------------------------------------------|----------------|---------------------------------------------|
| ATTIC<br>AREA # | ATTIC AREA<br>(SQ. FT.)        | REQUIRED VENT AREA<br>FORMULA<br>(AREA x 144 SQ. IN.<br>PER SQ.FT/ 300 SQ. FT.) | REQUIRED<br>VENT AREA<br>(SQ. IN.) | LOW VENTING<br>SOFFIT PANEL<br>(5 S.I. NET FREE<br>AR./LF) | VENTING PROVIDED GENERAL METALS NET FREE AREA = 247 SQ. IN. (REQ'D AREA SQ. IN./247 SQ. IN.) | TOTAL<br>VENTS | TOTAL<br>VENT AREA<br>PROVIDED<br>(SQ. IN.) |
| AREA 1          | 846 SQ. FT.                    | x144 / 300                                                                      | 406 SQ. IN.                        |                                                            | /247 = 1.6                                                                                   | 2              | 494 SQ. IN.                                 |
| AREA 2          | 410 SQ. FT.                    | x144 / 300                                                                      | 197 SQ. IN.                        | 40'-0" LFx 5 = 200 S.I.                                    |                                                                                              |                | 200 SQ. IN.                                 |
| AREA 3          | 410 SQ. FT.                    | x144 / 300                                                                      | 197 SQ. IN.                        | 40'-0" LFx 5 = 200 S.I.                                    |                                                                                              |                | 200 SQ. IN.                                 |
| AREA 4          | 207 SQ. FT.                    | x144 / 300                                                                      | 100 SQ. IN.                        | 20'-0" LFx 5 = 100 S.I.                                    |                                                                                              |                | 100 SQ. IN.                                 |
| AREA 5          | 53 SQ. FT.                     | x144 / 300                                                                      | 26 SQ. IN.                         | 6'-0" LFx 5 = 30 S.I.                                      |                                                                                              | ·              | 30 SQ. IN.                                  |
| TOTALS          |                                |                                                                                 | 926 SQ. IN.                        |                                                            |                                                                                              | 2              | 1,024 SQ. IN.                               |

CITY PROJECT NUMBER:

AHJ STAMP

Building Type 1 Exterior Elevations

PROJECT NO:

A3.1.2

| ATTIC VENTILATION CALCULATIONS |                         |                                                                                 |                                    |                                                            |                                                                                                   |                |                                    |
|--------------------------------|-------------------------|---------------------------------------------------------------------------------|------------------------------------|------------------------------------------------------------|---------------------------------------------------------------------------------------------------|----------------|------------------------------------|
| ATTIC<br>AREA #                | ATTIC AREA<br>(SQ. FT.) | REQUIRED VENT AREA<br>FORMULA<br>(AREA x 144 SQ. IN.<br>PER SQ.FT/ 300 SQ. FT.) | REQUIRED<br>VENT AREA<br>(SQ. IN.) | LOW VENTING<br>SOFFIT PANEL<br>(5 S.I. NET FREE<br>AR./LF) | VENTING PROVIDED  **PRODUCT NAME**  NET FREE AREA = 247 SQ. IN.  (REQ'D AREA SQ. IN./247 SQ. IN.) | TOTAL<br>VENTS | TOTAL VENT AREA PROVIDED (SQ. IN.) |
| AREA 1                         | 1,710 SQ. FT.           | x144 / 300                                                                      | 820 SQ. IN.                        |                                                            | /247 = 3.3                                                                                        | 4              | 988 SQ. IN.                        |
| AREA 2                         | 2,408 SQ. FT.           | x144 / 300                                                                      | 1,155 SQ. IN.                      |                                                            | /247 = 4.6                                                                                        | 5              | 1,235 SQ. IN.                      |
| AREA 3                         | 2,089 SQ. FT.           | x144 / 300                                                                      | 1,002 SQ. IN.                      |                                                            | /247 = 4.1                                                                                        | 5              | 1,235 SQ. IN.                      |
| AREA 4                         | 264 SQ. FT.             | x144 / 300                                                                      | 126 SQ. IN.                        |                                                            | /247 = 1                                                                                          | 1              | 247 SQ. IN.                        |
| AREA 5                         | 264 SQ. FT.             | x144 / 300                                                                      | 126 SQ. IN.                        |                                                            | /247 = 1                                                                                          | 1              | 247 SQ. IN.                        |
| AREA 6                         | 336 SQ. FT.             | x144 / 300                                                                      | 161 SQ. IN.                        |                                                            | /247 = 1                                                                                          | 1              | 247 SQ. IN.                        |
| AREA 7                         | 336 SQ. FT.             | x144 / 300                                                                      | 161 SQ. IN.                        |                                                            | /247 = 1                                                                                          | 1              | 247 SQ. IN.                        |
| AREA 8                         | 298 SQ. FT.             | x144 / 300                                                                      | 143 SQ. IN.                        | 29'-0" LFx 5 = 145 S.I.                                    |                                                                                                   |                | 145 SQ. IN.                        |
| AREA 9                         | 298 SQ. FT.             | x144 / 300                                                                      | 143 SQ. IN.                        | 29'-0" LFx 5 = 145 S.I.                                    |                                                                                                   |                | 145 SQ. IN.                        |
| AREA 10                        | 360 SQ. FT.             | x144 / 300                                                                      | 173 SQ. IN.                        | 35'-0" LFx 5 = 175 S.I.                                    |                                                                                                   |                | 175 SQ. IN.                        |
| AREA 11                        | 117 SQ. FT.             | x144 / 300                                                                      | 57 SQ. IN.                         | 12'-0" LFx 5 = 60 S.I.                                     |                                                                                                   |                | 60 SQ. IN.                         |
| AREA 12                        | 820 SQ. FT.             | x144 / 300                                                                      | 394 SQ. IN.                        | 79'-0" LFx 5 = 395 S.I.                                    |                                                                                                   |                | 395 SQ. IN.                        |
| AREA 13                        | 117 SQ. FT.             | x144 / 300                                                                      | 57 SQ. IN.                         | 12'-0" LFx 5 = 60 S.I.                                     |                                                                                                   |                | 60 SQ. IN.                         |
| TOTALS                         |                         |                                                                                 | 4,518 SQ. IN.                      |                                                            |                                                                                                   | 18             | 5,426 SQ. IN.                      |