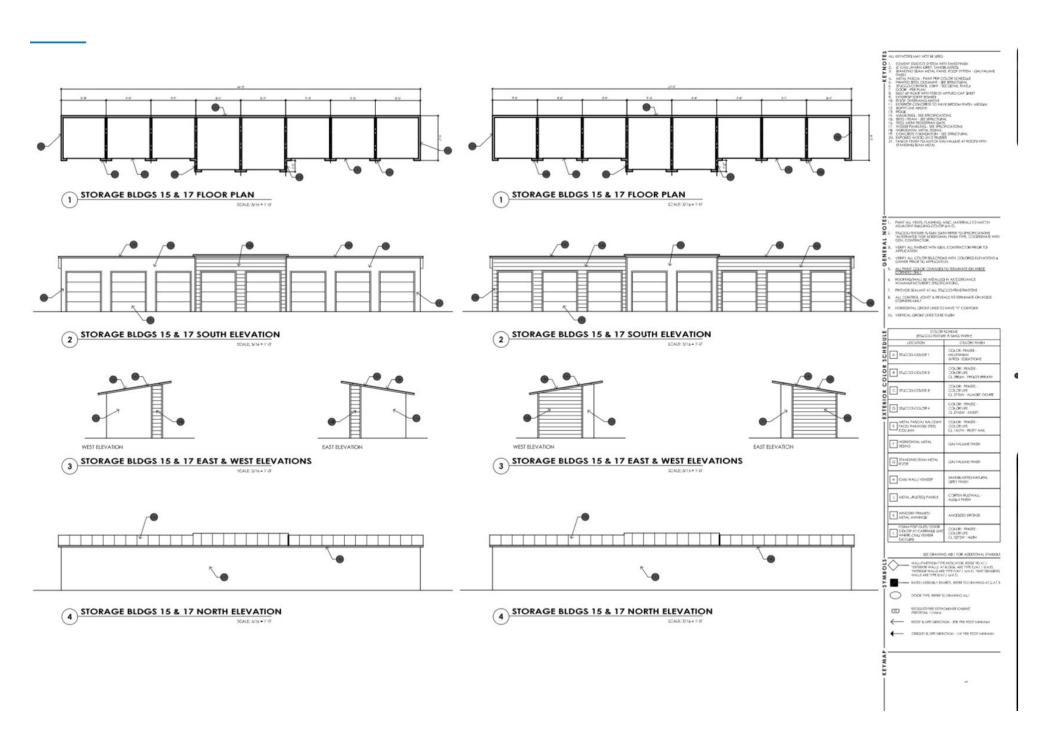

|
|        |                  |                                                                                                                                          |

AHJ STAMP

CITY PROJECT NUMBER:

Building Type 5
Front and Left-side
Exterior Elevations

PROJECT NO: DRAWING NUMBER: A3.5.5

NOTE: LOWER SIDE OF RACKS TO FACE ADJACENT SIDEWALK OR AWAY FROM ADJACENT WALLS

2" SQ. RUSTED STEEL TUBE.
SEAL PER OWNERS DIRECTIONS.
MOUNT TO CONCRETE SLAB
PER SHOP DRAWINGS ———

BICYCLE RACK

**ELEVATION** 

1/2"=1'



Construction

1/2"=1'

anderson



1/2"=1'

1/2"=1' drawn by checked by

jd, la, jc, sb 217-002-19 project number sheet number

08.23.2021

issued for

bid package 🔘 construction (

L6.1