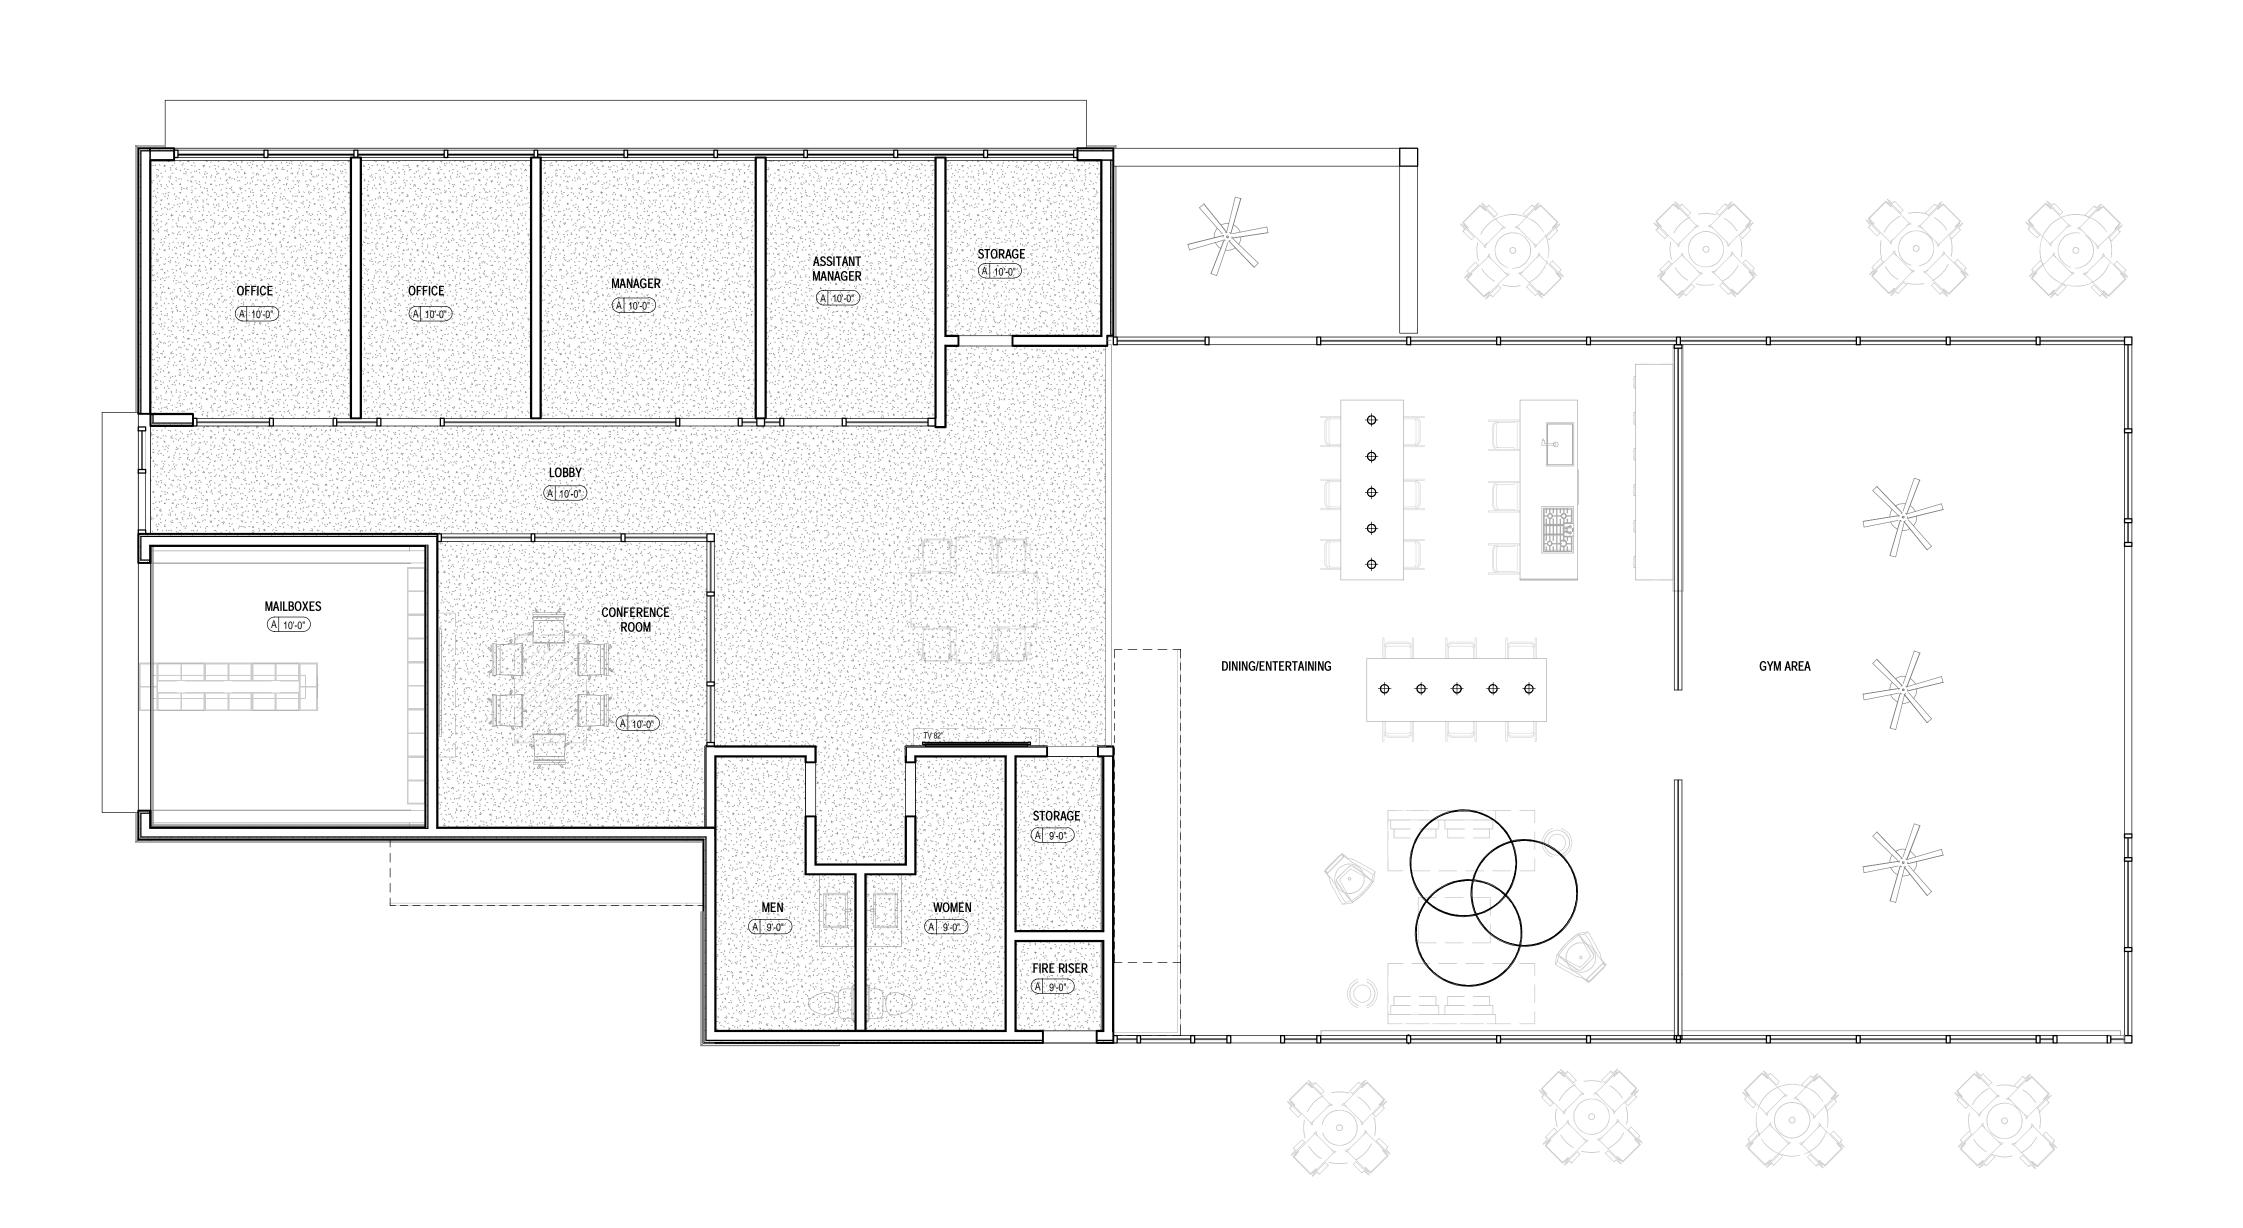

| om Sched | lule |
|----------|------|
|          | Area |

| ROOHI Schedule      |            |  |  |  |
|---------------------|------------|--|--|--|
| Name                | Area       |  |  |  |
| MECH.               | Not Placed |  |  |  |
| UNISEX              | Not Placed |  |  |  |
| FIRE RISER          | 24 SF      |  |  |  |
| STORAGE             | 47 SF      |  |  |  |
| STORAGE             | 86 SF      |  |  |  |
| WOMEN               | 100 SF     |  |  |  |
| MEN                 | 100 SF     |  |  |  |
| OFFICE              | 137 SF     |  |  |  |
| ASSITANT MANAGER    | 139 SF     |  |  |  |
| OFFICE              | 157 SF     |  |  |  |
| MANAGER             | 176 SF     |  |  |  |
| MAILBOXES           | 220 SF     |  |  |  |
| CONFERENCE ROOM     | 243 SF     |  |  |  |
| LOFT                | 543 SF     |  |  |  |
| LOBBY               | 671 SF     |  |  |  |
| GYM AREA            | 940 SF     |  |  |  |
| DINING/ENTERTAINING | 1,204 SF   |  |  |  |
| GROSS BUILDING AREA | 4,788 SF   |  |  |  |

DRAWING TITLE:
CLUBHOUSE\_LEVEL 2 - LOFT FLOOR

B6-A202

DRAWING NUMBER:

PROJECT NO:

1 LEVEL 1 - REFLECTED CEILING PLAN

B6-A301 SCALE: 3/16" = 1'-0"

RCP LEGENDS

L HEIGHT - FEET AND INCHES