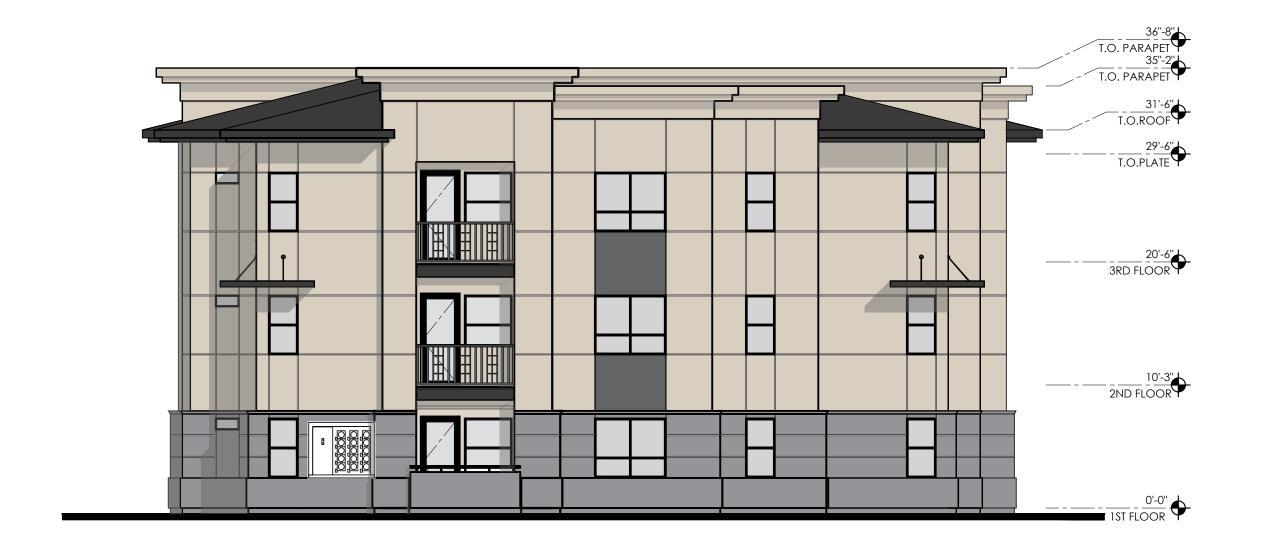

#### EXTERIOR COLOR SCHEDULE

|                                               | OR SCHEME<br>TURE IS SAND FINISH)                       |
|-----------------------------------------------|---------------------------------------------------------|
| LOCATION                                      | COLOR/ FINISH                                           |
| A STUCCO COLOR 1                              | COLOR: DUNN EDWARDS<br>DE6213 - FINE GRAIN              |
| B STUCCO COLOR 2                              | COLOR: DUNN EDWARDS<br>DE6214 PIGEON GRAY               |
| C STUCCO COLOR 3                              | COLOR: DUNN EDWARDS<br>DE6378 JET                       |
| D STUCCO COLOR 4                              | COLOR: DUNN EDWARDS<br>DE6376 LOOKING GLASS             |
| E METAL FASCIA/ BALCONY<br>FACE/ STEEL COLUMN | ANODIZED BRONZE                                         |
| F HORIZONTAL METAL SIDING                     | COLOR TO MATCH:<br>DUNN EDWARDS<br>DE6376 LOOKING GLASS |
| G STANDING SEAM METAL ROOF                    | COLOR TO MATCH:<br>DUNN EDWARDS<br>DE6376 LOOKING GLASS |
| H CMU WALL/ VENEER                            | SANDBLASTED NATURAL<br>GREY FINISH                      |
| J RAILINGS / STAIRS                           | DUNN EDWARDS<br>DE6378 - JET                            |
| K WINDOW FRAMES/<br>METAL AWNINGS             | ANODIZED BRONZE                                         |
| L GLU-LAM BEAMS                               | CLEAR VARNISH                                           |
| M STUCCO COLOR 5                              | COLOR - WHITE                                           |

### **ELEVATION KEY NOTES:**

- ALL KEYNOTES MAY NOT BE USED 1. CEMENT STUCCO SYSTEM WITH SAND FINISH
- 2. CMU VENEER REFER TO SCHEDULE FOR FINISH AND COLOR 3. STANDING SEAM METAL PANEL ROOF SYSTEM
- METAL FASCIA PAINT PER COLOR SCHEDULE
   METAL AWNING REFER TO DETAILS SHEET A8.7 AND COLOR

- 6. STEEL COLUMNS / BEAMS
  7. ALUMINUM STOREFRONT SYSTEM
  8. PARAPET WALL WITH PARAPET METAL CAP
  9. EXPOSED 4X8X16 CMU REFER TO SCHEDULE FOR FINISH AND
- 10. CAST-IN-PLACE CONCRETE NATURAL GRAY
  11. STEEL GUARDRAIL WITH DECORATIVE STEEL SHEET PANEL -
- REFER TO COLOR SCHEDULE 12. STUCCO CONTROL JOINT - SEE DETAIL 9/A8.6
- 13. FOAM POP-OUT 14. FOAM POP-OUT AT WINDOW SILL
- 15. CHIMNEY16. GARAGE DOOR / ROLLING SHUTTER
- 17. BALCONY SCUPPER PAINT TO MATCH WALL WHERE OCCURS 18. ELECTRIC METERS
  19. METAL PANEL APPLICATION
- 20. DOOR PER PLAN
- 21. DECORATIVE METAL EYEBROWS 18" PROJECTION
  22. AWNING STEEL SUPPORT ROD SEE DETAILS SHEET A8.7.
  23. FABRIC SHADE
- 24. CONCRETE WINDOW SILL
- 25. STANDING SEAM METAL ROOFING26. PAINTED STEEL BEAM
- 27. FASCIA FINISH
- 28. CONTROL JOINT
  29. DECORATIVE METAL GUARDRAIL
  30. FOAM CHAIR RAIL POP OUT