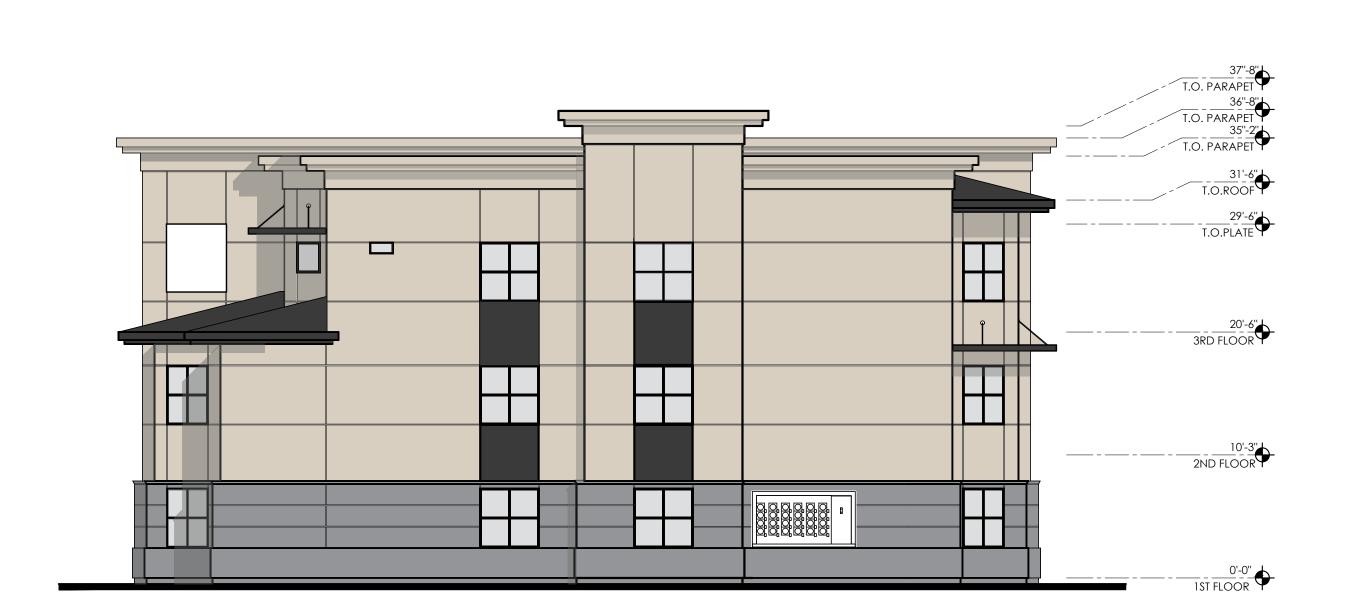

### **ELEVATION KEY NOTES:**

- ALL KEYNOTES MAY NOT BE USED 1. CEMENT STUCCO SYSTEM WITH SAND FINISH
- 2. CMU VENEER REFER TO SCHEDULE FOR FINISH AND COLOR 3. STANDING SEAM METAL PANEL ROOF SYSTEM
- METAL FASCIA PAINT PER COLOR SCHEDULE
   METAL AWNING REFER TO DETAILS SHEET A8.7 AND COLOR

- 6. STEEL COLUMNS / BEAMS
  7. ALUMINUM STOREFRONT SYSTEM
  8. PARAPET WALL WITH PARAPET METAL CAP
  9. EXPOSED 4X8X16 CMU REFER TO SCHEDULE FOR FINISH AND
- 10. CAST-IN-PLACE CONCRETE NATURAL GRAY
  11. STEEL GUARDRAIL WITH DECORATIVE STEEL SHEET PANEL -
- REFER TO COLOR SCHEDULE 12. STUCCO CONTROL JOINT - SEE DETAIL 9/A8.6
- 13. FOAM POP-OUT 14. FOAM POP-OUT AT WINDOW SILL
- 15. CHIMNEY16. GARAGE DOOR / ROLLING SHUTTER
- 17. BALCONY SCUPPER PAINT TO MATCH WALL WHERE OCCURS 18. ELECTRIC METERS
  19. METAL PANEL APPLICATION
- 20. DOOR PER PLAN
- 21. DECORATIVE METAL EYEBROWS 18" PROJECTION
  22. AWNING STEEL SUPPORT ROD SEE DETAILS SHEET A8.7.
  23. FABRIC SHADE
- 24. CONCRETE WINDOW SILL
- 25. STANDING SEAM METAL ROOFING26. PAINTED STEEL BEAM
- 27. FASCIA FINISH
- 28. CONTROL JOINT
  29. DECORATIVE METAL GUARDRAIL
  30. FOAM CHAIR RAIL POP OUT

#### ROOF NOTES

ROOF SYSTEM - SEE SPECIFICATIONS

CRICKET WITH MIN. VALLEY SLOPE OF 1/4"/FT. . ROOF ACCESS HATCH, SEE DETAIL 7/A8.3 4. FLAT ROOF VENT 5. ROOF DRAIN/LEADER AND OVERFLOW

6. THRU-WALL SCUPPER 7. CANT STRIP 8. DRAFTSTOP TO THE UNDERSIDE OF THE ROOF DECKING. PROVIDE ACCESS DOOR IN DRAFTSTOP

BETWEEN ATTIC AREAS 9. PARAPET WALL 10. STANDING SEAM METAL ROOF