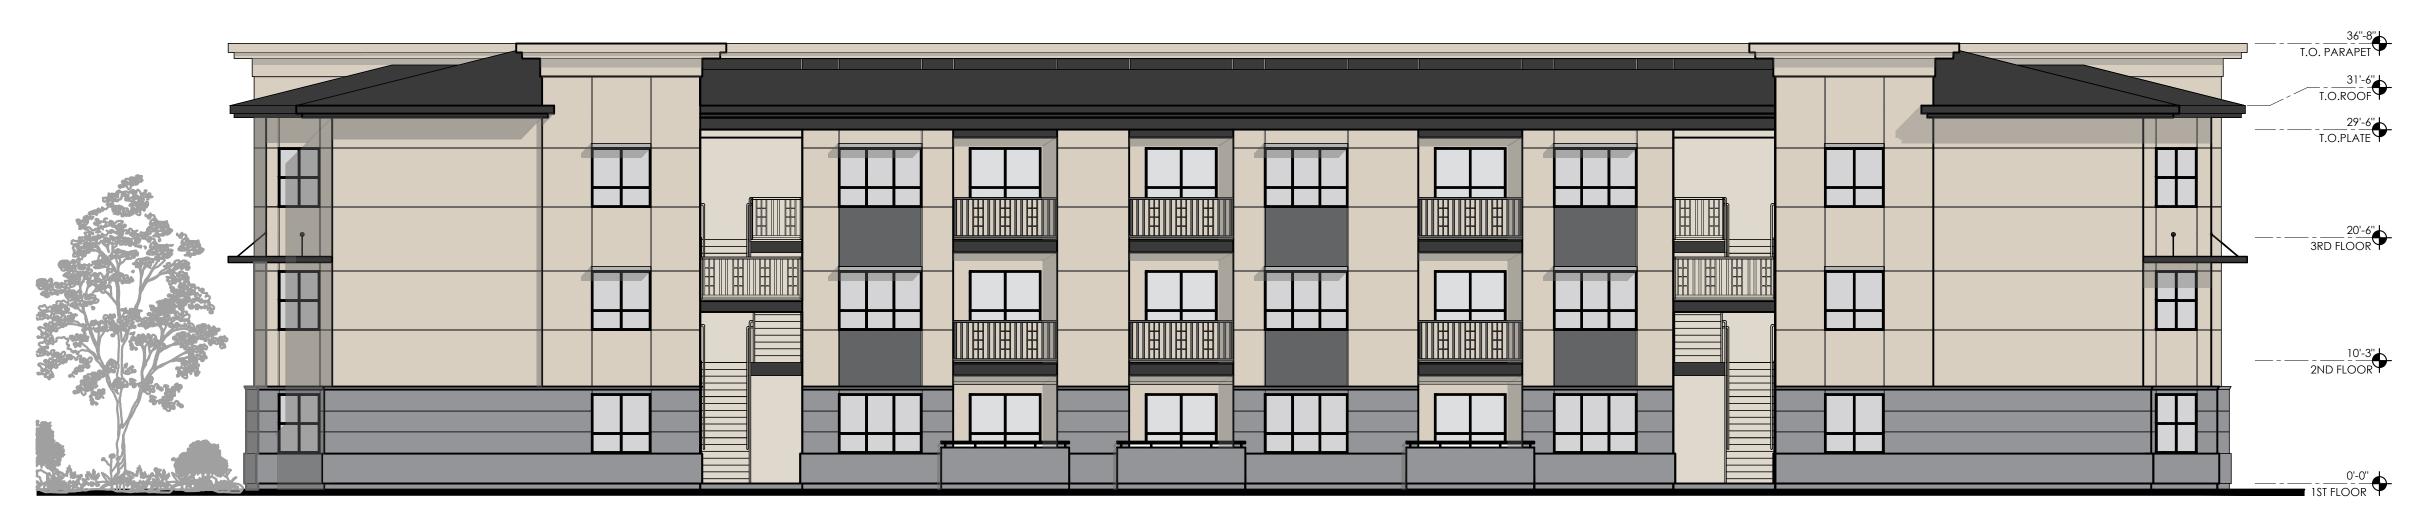

#### EXTERIOR COLOR SCHEDULE

|                                               | OR SCHEME<br>TURE IS SAND FINISH)                       |
|-----------------------------------------------|---------------------------------------------------------|
| LOCATION                                      | COLOR/ FINISH                                           |
| A STUCCO COLOR 1                              | COLOR: DUNN EDWARDS<br>DE6213 - FINE GRAIN              |
| B STUCCO COLOR 2                              | COLOR: DUNN EDWARDS<br>DE6214 PIGEON GRAY               |
| C STUCCO COLOR 3                              | COLOR: DUNN EDWARDS<br>DE6378 JET                       |
| D STUCCO COLOR 4                              | COLOR: DUNN EDWARDS<br>DE6376 LOOKING GLASS             |
| E METAL FASCIA/ BALCONY<br>FACE/ STEEL COLUMN | ANODIZED BRONZE                                         |
| F HORIZONTAL METAL SIDING                     | COLOR TO MATCH:<br>DUNN EDWARDS<br>DE6376 LOOKING GLASS |
| G STANDING SEAM METAL ROOF                    | COLOR TO MATCH:<br>DUNN EDWARDS<br>DE6376 LOOKING GLASS |
| H CMU WALL/ VENEER                            | SANDBLASTED NATURAL<br>GREY FINISH                      |
| J RAILINGS / STAIRS                           | DUNN EDWARDS<br>DE6378 - JET                            |
| K WINDOW FRAMES/<br>METAL AWNINGS             | ANODIZED BRONZE                                         |
| L GLU-LAM BEAMS                               | CLEAR VARNISH                                           |
| M STUCCO COLOR 5                              | COLOR - WHITE                                           |

### **ELEVATION KEY NOTES:**

- ALL KEYNOTES MAY NOT BE USED 1. CEMENT STUCCO SYSTEM WITH SAND FINISH
- 2. CMU VENEER REFER TO SCHEDULE FOR FINISH AND COLOR 3. STANDING SEAM METAL PANEL ROOF SYSTEM
- METAL FASCIA PAINT PER COLOR SCHEDULE
   METAL AWNING REFER TO DETAILS SHEET A8.7 AND COLOR

- 6. STEEL COLUMNS / BEAMS
  7. ALUMINUM STOREFRONT SYSTEM
  8. PARAPET WALL WITH PARAPET METAL CAP
  9. EXPOSED 4X8X16 CMU REFER TO SCHEDULE FOR FINISH AND
- 10. CAST-IN-PLACE CONCRETE NATURAL GRAY
  11. STEEL GUARDRAIL WITH DECORATIVE STEEL SHEET PANEL -
- REFER TO COLOR SCHEDULE 12. STUCCO CONTROL JOINT - SEE DETAIL 9/A8.6
- 13. FOAM POP-OUT 14. FOAM POP-OUT AT WINDOW SILL
- 15. CHIMNEY16. GARAGE DOOR / ROLLING SHUTTER
- 17. BALCONY SCUPPER PAINT TO MATCH WALL WHERE OCCURS 18. ELECTRIC METERS
  19. METAL PANEL APPLICATION
- 20. DOOR PER PLAN
- 21. DECORATIVE METAL EYEBROWS 18" PROJECTION
  22. AWNING STEEL SUPPORT ROD SEE DETAILS SHEET A8.7.
  23. FABRIC SHADE
- 24. CONCRETE WINDOW SILL
- 25. STANDING SEAM METAL ROOFING26. PAINTED STEEL BEAM
- 27. FASCIA FINISH
- 28. CONTROL JOINT
  29. DECORATIVE METAL GUARDRAIL
  30. FOAM CHAIR RAIL POP OUT