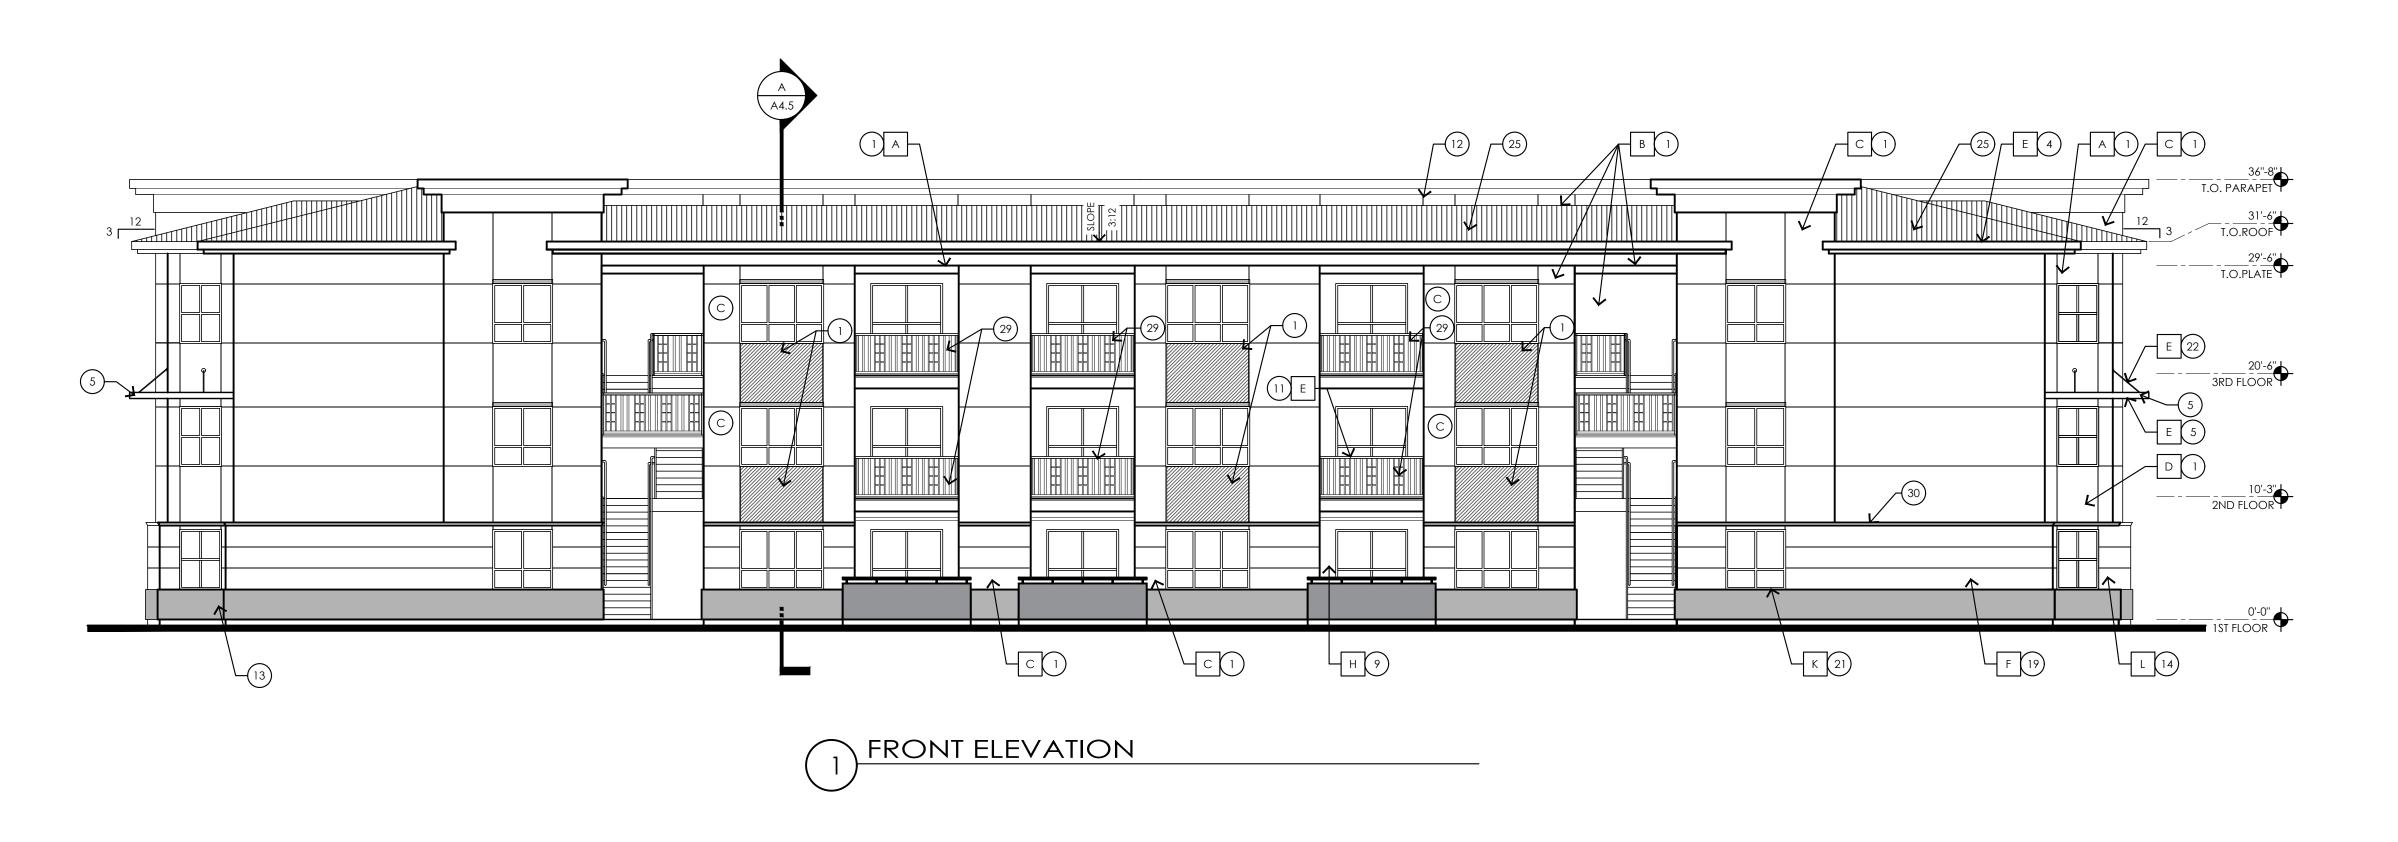

### **ELEVATION KEY NOTES:**

- ALL KEYNOTES MAY NOT BE USED 1. CEMENT STUCCO SYSTEM WITH SAND FINISH
- 2. CMU VENEER REFER TO SCHEDULE FOR FINISH AND COLOR 3. STANDING SEAM METAL PANEL ROOF SYSTEM
- METAL FASCIA PAINT PER COLOR SCHEDULE
   METAL AWNING REFER TO DETAILS SHEET A8.7 AND COLOR

- 6. STEEL COLUMNS / BEAMS
  7. ALUMINUM STOREFRONT SYSTEM
  8. PARAPET WALL WITH PARAPET METAL CAP
  9. EXPOSED 4X8X16 CMU REFER TO SCHEDULE FOR FINISH AND
- 10. CAST-IN-PLACE CONCRETE NATURAL GRAY
  11. STEEL GUARDRAIL WITH DECORATIVE STEEL SHEET PANEL -
- REFER TO COLOR SCHEDULE 12. STUCCO CONTROL JOINT - SEE DETAIL 9/A8.6
- 13. FOAM POP-OUT 14. FOAM POP-OUT AT WINDOW SILL
- 15. CHIMNEY16. GARAGE DOOR / ROLLING SHUTTER
- 17. BALCONY SCUPPER PAINT TO MATCH WALL WHERE OCCURS 18. ELECTRIC METERS
  19. METAL PANEL APPLICATION
- 20. DOOR PER PLAN
- 21. DECORATIVE METAL EYEBROWS 18" PROJECTION
  22. AWNING STEEL SUPPORT ROD SEE DETAILS SHEET A8.7.
  23. FABRIC SHADE
- 24. CONCRETE WINDOW SILL
- 25. STANDING SEAM METAL ROOFING26. PAINTED STEEL BEAM
- 27. FASCIA FINISH
- 28. CONTROL JOINT
  29. DECORATIVE METAL GUARDRAIL
  30. FOAM CHAIR RAIL POP OUT

|    | 7/26/2021    | CITY REVIEW (P&Z) |  |  |
|----|--------------|-------------------|--|--|
| NO | DATE         | DESCRIPTION       |  |  |
|    | FASTMARK 2.0 |                   |  |  |

EASTIVIARY 2.0