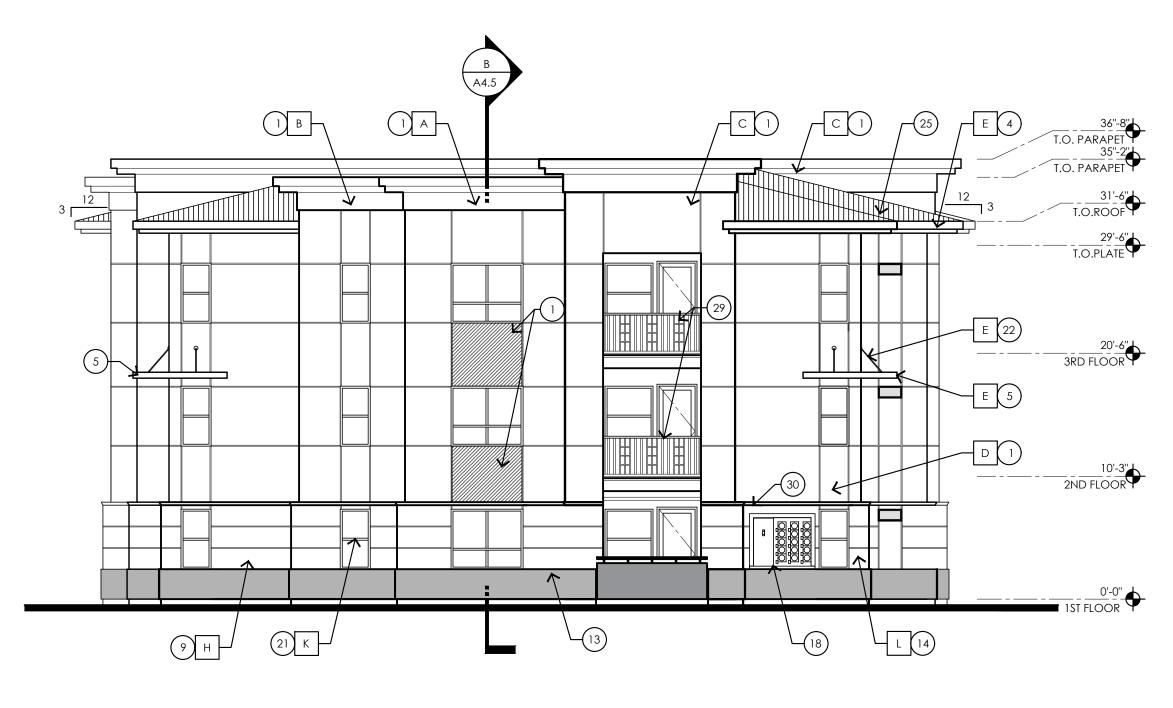

### **ELEVATION KEY NOTES:**

- ALL KEYNOTES MAY NOT BE USED 1. CEMENT STUCCO SYSTEM WITH SAND FINISH
- 2. CMU VENEER REFER TO SCHEDULE FOR FINISH AND COLOR 3. STANDING SEAM METAL PANEL ROOF SYSTEM
- METAL FASCIA PAINT PER COLOR SCHEDULE
   METAL AWNING REFER TO DETAILS SHEET A8.7 AND COLOR

- 6. STEEL COLUMNS / BEAMS
  7. ALUMINUM STOREFRONT SYSTEM
  8. PARAPET WALL WITH PARAPET METAL CAP
  9. EXPOSED 4X8X16 CMU REFER TO SCHEDULE FOR FINISH AND
- 10. CAST-IN-PLACE CONCRETE NATURAL GRAY
  11. STEEL GUARDRAIL WITH DECORATIVE STEEL SHEET PANEL -
- REFER TO COLOR SCHEDULE 12. STUCCO CONTROL JOINT - SEE DETAIL 9/A8.6
- 13. FOAM POP-OUT 14. FOAM POP-OUT AT WINDOW SILL
- 15. CHIMNEY16. GARAGE DOOR / ROLLING SHUTTER
- 17. BALCONY SCUPPER PAINT TO MATCH WALL WHERE OCCURS 18. ELECTRIC METERS
  19. METAL PANEL APPLICATION
- 20. DOOR PER PLAN
- 21. DECORATIVE METAL EYEBROWS 18" PROJECTION
  22. AWNING STEEL SUPPORT ROD SEE DETAILS SHEET A8.7.
  23. FABRIC SHADE
- 24. CONCRETE WINDOW SILL
- 25. STANDING SEAM METAL ROOFING26. PAINTED STEEL BEAM
- 27. FASCIA FINISH
- 28. CONTROL JOINT
  29. DECORATIVE METAL GUARDRAIL
  30. FOAM CHAIR RAIL POP OUT