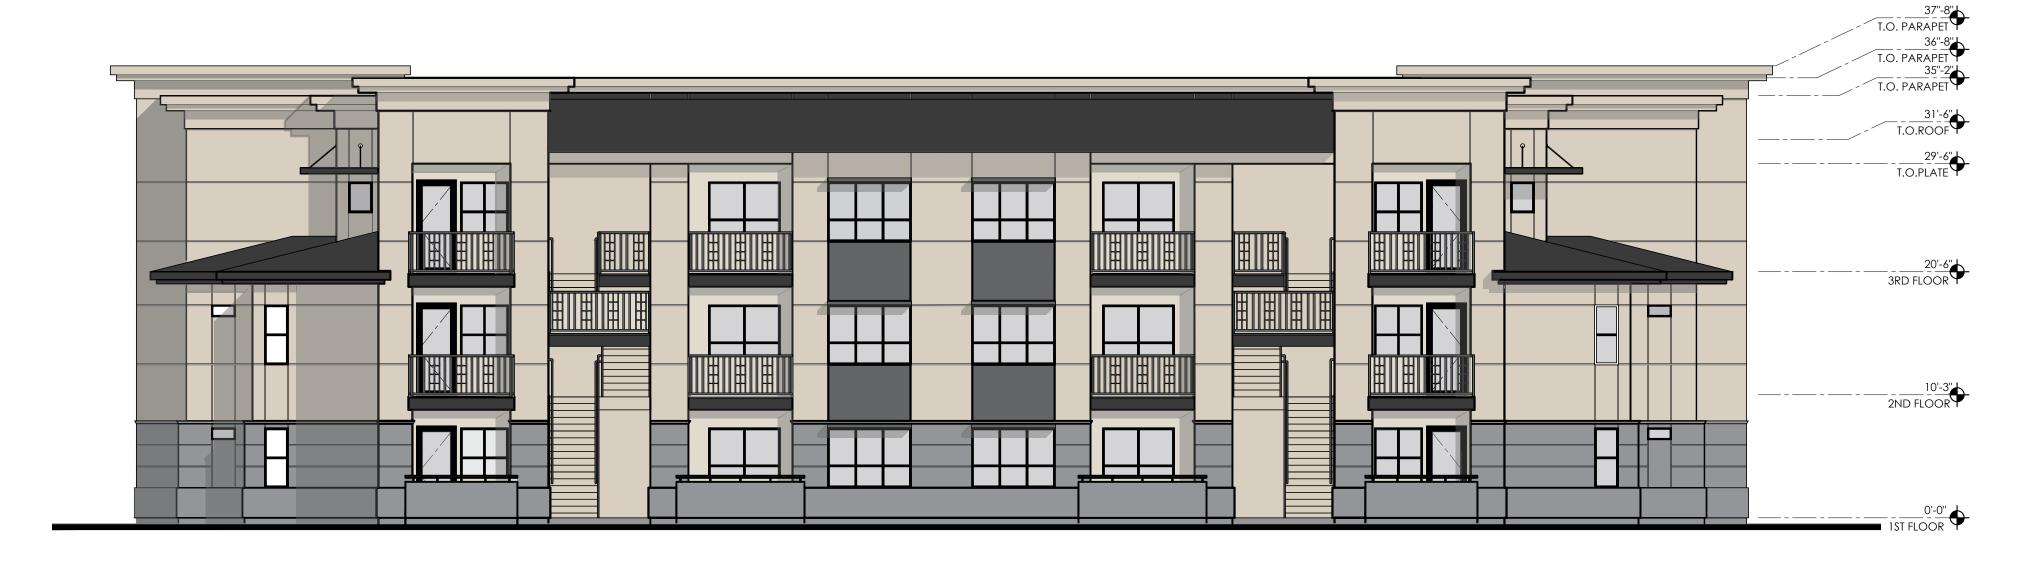

### **ELEVATION KEY NOTES:**

- ALL KEYNOTES MAY NOT BE USED 1. CEMENT STUCCO SYSTEM WITH SAND FINISH
- 2. CMU VENEER REFER TO SCHEDULE FOR FINISH AND COLOR 3. STANDING SEAM METAL PANEL ROOF SYSTEM
- METAL FASCIA PAINT PER COLOR SCHEDULE
   METAL AWNING REFER TO DETAILS SHEET A8.7 AND COLOR

- 6. STEEL COLUMNS / BEAMS
  7. ALUMINUM STOREFRONT SYSTEM
  8. PARAPET WALL WITH PARAPET METAL CAP
  9. EXPOSED 4X8X16 CMU REFER TO SCHEDULE FOR FINISH AND
- 10. CAST-IN-PLACE CONCRETE NATURAL GRAY
  11. STEEL GUARDRAIL WITH DECORATIVE STEEL SHEET PANEL -
- REFER TO COLOR SCHEDULE 12. STUCCO CONTROL JOINT - SEE DETAIL 9/A8.6
- 13. FOAM POP-OUT 14. FOAM POP-OUT AT WINDOW SILL
- 15. CHIMNEY16. GARAGE DOOR / ROLLING SHUTTER
- 17. BALCONY SCUPPER PAINT TO MATCH WALL WHERE OCCURS 18. ELECTRIC METERS
  19. METAL PANEL APPLICATION
- 20. DOOR PER PLAN
- 21. DECORATIVE METAL EYEBROWS 18" PROJECTION
  22. AWNING STEEL SUPPORT ROD SEE DETAILS SHEET A8.7.
  23. FABRIC SHADE
- 24. CONCRETE WINDOW SILL
- 25. STANDING SEAM METAL ROOFING26. PAINTED STEEL BEAM
- 27. FASCIA FINISH
- 28. CONTROL JOINT
  29. DECORATIVE METAL GUARDRAIL
  30. FOAM CHAIR RAIL POP OUT

#### EXTERIOR COLOR SCHEDULE

|                                               | OR SCHEME<br>TURE IS SAND FINISH)                       |
|-----------------------------------------------|---------------------------------------------------------|
| LOCATION                                      | COLOR/ FINISH                                           |
| A STUCCO COLOR 1                              | COLOR: DUNN EDWARDS<br>DE6213 - FINE GRAIN              |
| B STUCCO COLOR 2                              | COLOR: DUNN EDWARDS<br>DE6214 PIGEON GRAY               |
| C STUCCO COLOR 3                              | COLOR: DUNN EDWARDS<br>DE6378 JET                       |
| D STUCCO COLOR 4                              | COLOR: DUNN EDWARDS<br>DE6376 LOOKING GLASS             |
| E METAL FASCIA/ BALCONY<br>FACE/ STEEL COLUMN | ANODIZED BRONZE                                         |
| F HORIZONTAL METAL SIDING                     | COLOR TO MATCH:<br>DUNN EDWARDS<br>DE6376 LOOKING GLASS |
| G STANDING SEAM METAL ROOF                    | COLOR TO MATCH:<br>DUNN EDWARDS<br>DE6376 LOOKING GLASS |
| H CMU WALL/ VENEER                            | SANDBLASTED NATURAL<br>GREY FINISH                      |
| J RAILINGS / STAIRS                           | DUNN EDWARDS<br>DE6378 - JET                            |
| K WINDOW FRAMES/<br>METAL AWNINGS             | ANODIZED BRONZE                                         |
| L GLU-LAM BEAMS                               | CLEAR VARNISH                                           |
| M STUCCO COLOR 5                              | COLOR - WHITE                                           |