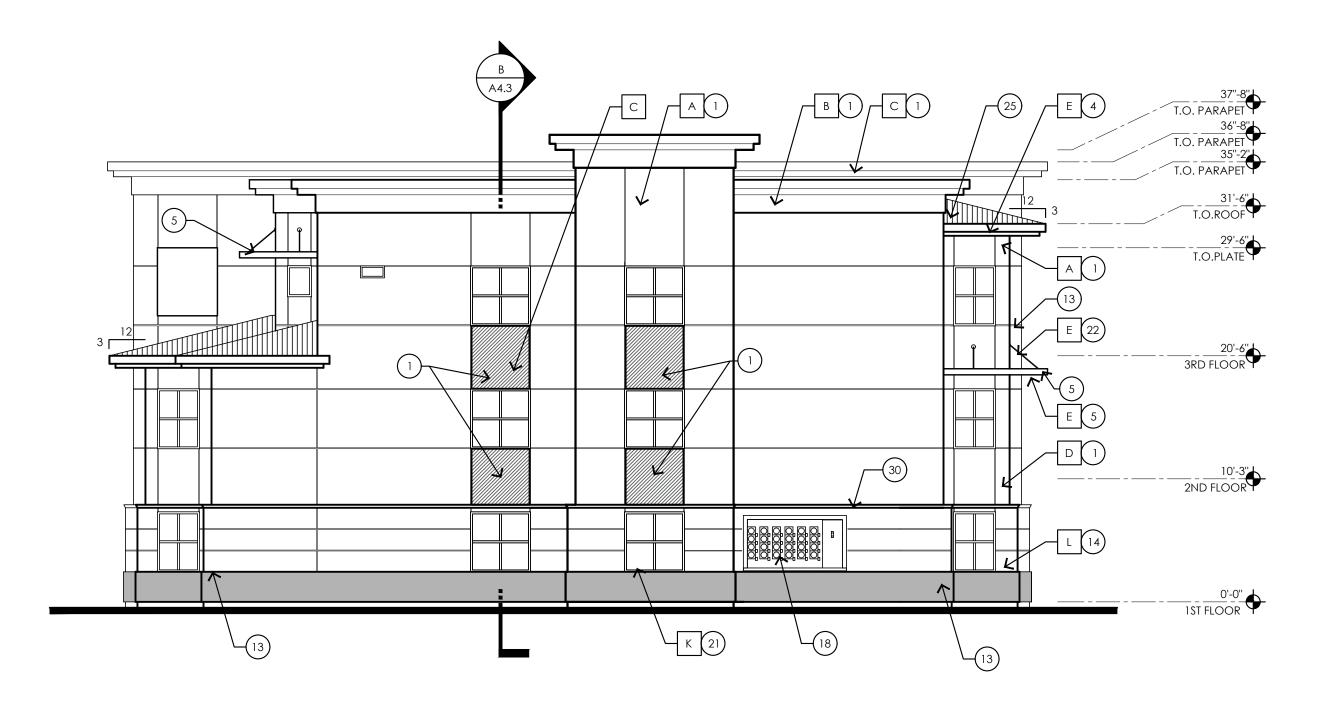

### **ELEVATION KEY NOTES:**

- ALL KEYNOTES MAY NOT BE USED 1. CEMENT STUCCO SYSTEM WITH SAND FINISH
- 2. CMU VENEER REFER TO SCHEDULE FOR FINISH AND COLOR 3. STANDING SEAM METAL PANEL ROOF SYSTEM
- METAL FASCIA PAINT PER COLOR SCHEDULE
   METAL AWNING REFER TO DETAILS SHEET A8.7 AND COLOR

- 6. STEEL COLUMNS / BEAMS
  7. ALUMINUM STOREFRONT SYSTEM
  8. PARAPET WALL WITH PARAPET METAL CAP
  9. EXPOSED 4X8X16 CMU REFER TO SCHEDULE FOR FINISH AND
- 10. CAST-IN-PLACE CONCRETE NATURAL GRAY
  11. STEEL GUARDRAIL WITH DECORATIVE STEEL SHEET PANEL -
- REFER TO COLOR SCHEDULE 12. STUCCO CONTROL JOINT - SEE DETAIL 9/A8.6
- 13. FOAM POP-OUT 14. FOAM POP-OUT AT WINDOW SILL
- 15. CHIMNEY16. GARAGE DOOR / ROLLING SHUTTER
- 17. BALCONY SCUPPER PAINT TO MATCH WALL WHERE OCCURS 18. ELECTRIC METERS
  19. METAL PANEL APPLICATION
- 20. DOOR PER PLAN
- 21. DECORATIVE METAL EYEBROWS 18" PROJECTION
  22. AWNING STEEL SUPPORT ROD SEE DETAILS SHEET A8.7.
  23. FABRIC SHADE
- 24. CONCRETE WINDOW SILL
- 25. STANDING SEAM METAL ROOFING26. PAINTED STEEL BEAM
- 27. FASCIA FINISH
- 28. CONTROL JOINT
  29. DECORATIVE METAL GUARDRAIL
  30. FOAM CHAIR RAIL POP OUT