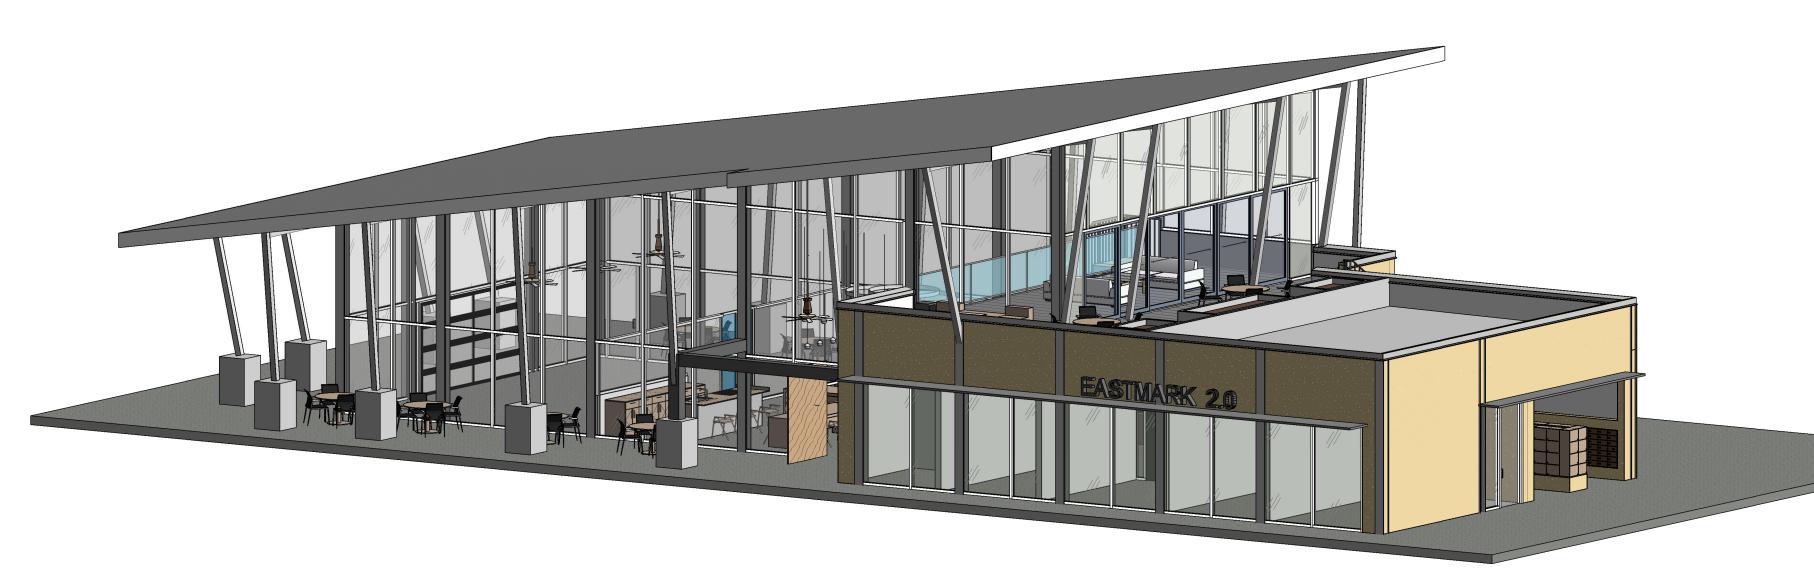

DRAWING TITLE:
CLUBHOUSE\_LEVEL 2 - LOFT RCP

DRAWING NUMBER: B6-A302

PROJECT NO:

3 LIV ELEVATION\_EXTERIOR B6-A402 SCALE: 3/16" = 1'-0"

4 BIZ ELEVATION\_EXTERIOR B6-A402 | SCALE: 3/16" = 1'-0"

5 3D VIEW B6-A402 SCALE: