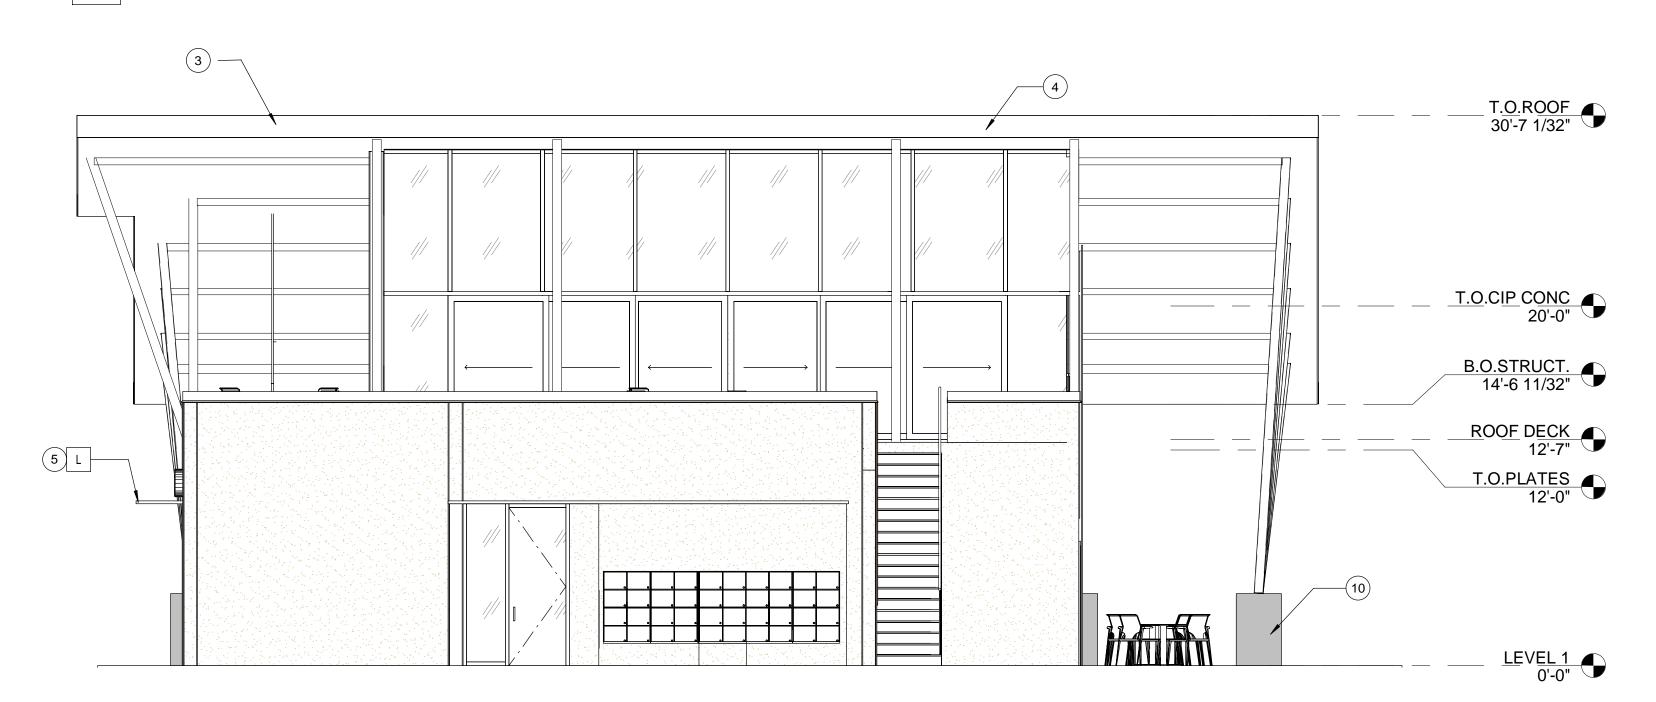

### **ELEVATION KEY NOTES:**

- ALL KEYNOTES MAY NOT BE USED 1. CEMENT STUCCO SYSTEM WITH SAND FINISH
- 2. CMU VENEER REFER TO SCHEDULE FOR FINISH AND COLOR 3. STANDING SEAM METAL PANEL ROOF SYSTEM
- METAL FASCIA PAINT PER COLOR SCHEDULE
   METAL AWNING REFER TO DETAILS SHEET A8.7 AND COLOR

- 6. STEEL COLUMNS / BEAMS
  7. ALUMINUM STOREFRONT SYSTEM
  8. PARAPET WALL WITH PARAPET METAL CAP
  9. EXPOSED 4X8X16 CMU REFER TO SCHEDULE FOR FINISH AND
- 10. CAST-IN-PLACE CONCRETE NATURAL GRAY
  11. STEEL GUARDRAIL WITH DECORATIVE STEEL SHEET PANEL -
- REFER TO COLOR SCHEDULE 12. STUCCO CONTROL JOINT - SEE DETAIL 9/A8.6
- 13. FOAM POP-OUT 14. FOAM POP-OUT AT WINDOW SILL
- 15. CHIMNEY16. GARAGE DOOR / ROLLING SHUTTER
- 17. BALCONY SCUPPER PAINT TO MATCH WALL WHERE OCCURS 18. ELECTRIC METERS
  19. METAL PANEL APPLICATION
- 20. DOOR PER PLAN
- 21. DECORATIVE METAL EYEBROWS 18" PROJECTION
  22. AWNING STEEL SUPPORT ROD SEE DETAILS SHEET A8.7.
  23. FABRIC SHADE
- 24. CONCRETE WINDOW SILL
- 25. STANDING SEAM METAL ROOFING26. PAINTED STEEL BEAM
- 27. FASCIA FINISH
- 28. CONTROL JOINT
  29. DECORATIVE METAL GUARDRAIL
  30. FOAM CHAIR RAIL POP OUT