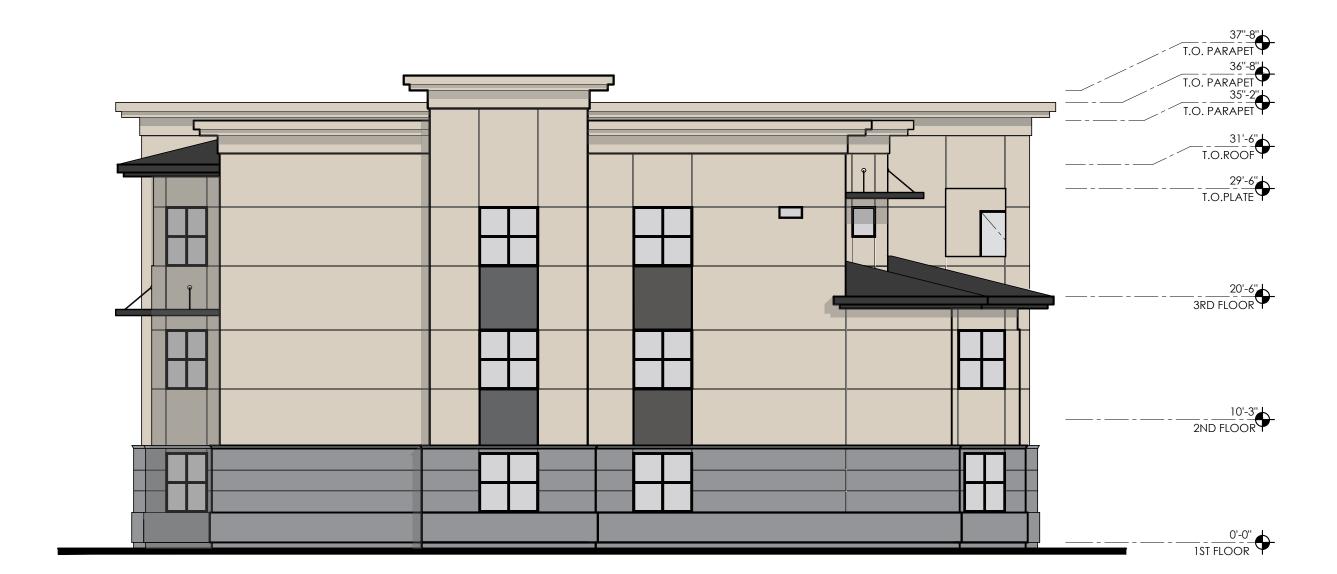

### **ELEVATION KEY NOTES:**

- ALL KEYNOTES MAY NOT BE USED 1. CEMENT STUCCO SYSTEM WITH SAND FINISH
- 2. CMU VENEER REFER TO SCHEDULE FOR FINISH AND COLOR 3. STANDING SEAM METAL PANEL ROOF SYSTEM
- METAL FASCIA PAINT PER COLOR SCHEDULE
   METAL AWNING REFER TO DETAILS SHEET A8.7 AND COLOR

- 6. STEEL COLUMNS / BEAMS
  7. ALUMINUM STOREFRONT SYSTEM
  8. PARAPET WALL WITH PARAPET METAL CAP
  9. EXPOSED 4X8X16 CMU REFER TO SCHEDULE FOR FINISH AND
- 10. CAST-IN-PLACE CONCRETE NATURAL GRAY
  11. STEEL GUARDRAIL WITH DECORATIVE STEEL SHEET PANEL -
- REFER TO COLOR SCHEDULE 12. STUCCO CONTROL JOINT - SEE DETAIL 9/A8.6
- 13. FOAM POP-OUT 14. FOAM POP-OUT AT WINDOW SILL
- 15. CHIMNEY16. GARAGE DOOR / ROLLING SHUTTER
- 17. BALCONY SCUPPER PAINT TO MATCH WALL WHERE OCCURS 18. ELECTRIC METERS
  19. METAL PANEL APPLICATION
- 20. DOOR PER PLAN
- 21. DECORATIVE METAL EYEBROWS 18" PROJECTION
  22. AWNING STEEL SUPPORT ROD SEE DETAILS SHEET A8.7.
  23. FABRIC SHADE
- 24. CONCRETE WINDOW SILL
- 25. STANDING SEAM METAL ROOFING26. PAINTED STEEL BEAM
- 27. FASCIA FINISH
- 28. CONTROL JOINT
  29. DECORATIVE METAL GUARDRAIL
  30. FOAM CHAIR RAIL POP OUT

#### EXTERIOR COLOR SCHEDULE

|                                               | OR SCHEME<br>TURE IS SAND FINISH)                       |
|-----------------------------------------------|---------------------------------------------------------|
| LOCATION                                      | COLOR/ FINISH                                           |
| A STUCCO COLOR 1                              | COLOR: DUNN EDWARDS<br>DE6213 - FINE GRAIN              |
| B STUCCO COLOR 2                              | COLOR: DUNN EDWARDS<br>DE6214 PIGEON GRAY               |
| C STUCCO COLOR 3                              | COLOR: DUNN EDWARDS<br>DE6378 JET                       |
| D STUCCO COLOR 4                              | COLOR: DUNN EDWARDS<br>DE6376 LOOKING GLASS             |
| E METAL FASCIA/ BALCONY<br>FACE/ STEEL COLUMN | ANODIZED BRONZE                                         |
| F HORIZONTAL METAL SIDING                     | COLOR TO MATCH:<br>DUNN EDWARDS<br>DE6376 LOOKING GLASS |
| G STANDING SEAM METAL ROOF                    | COLOR TO MATCH:<br>DUNN EDWARDS<br>DE6376 LOOKING GLASS |
| H CMU WALL/ VENEER                            | SANDBLASTED NATURAL<br>GREY FINISH                      |
| J RAILINGS / STAIRS                           | DUNN EDWARDS<br>DE6378 - JET                            |
| K WINDOW FRAMES/<br>METAL AWNINGS             | ANODIZED BRONZE                                         |
| L GLU-LAM BEAMS                               | CLEAR VARNISH                                           |
| M STUCCO COLOR 5                              | COLOR - WHITE                                           |