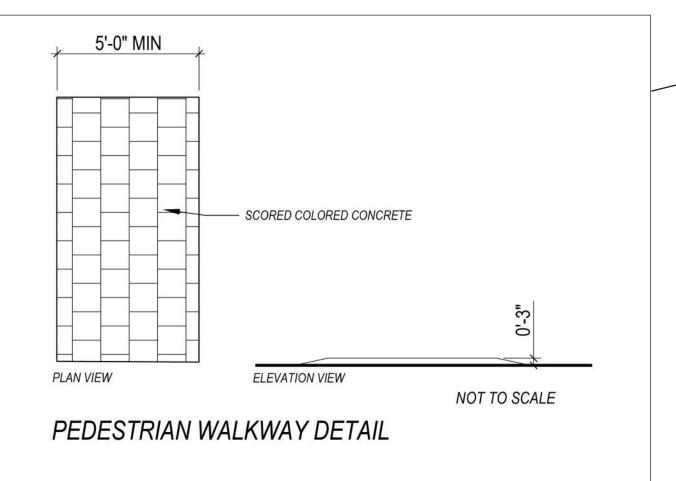

| 90%                  |
| 26           | 10%             | 10%                  |
|              | 257<br>-<br>231 | 257 -<br><br>231 90% |

#### PARKING TREES BY SIZE / PERCENTAGE:

|              | QTY. | % Required   | % Provided    |
|--------------|------|--------------|---------------|
| Total Trees: | 230  |              | ( <b></b> )   |
| 15 gal       | (55) | 8 <b>3</b> 8 | \$ <b>7</b> 5 |
| 24" box      | 207  | 90%          | 90%           |
| 36" box      | 23   | 10%          | 10%           |

## AMOUNT OF COMMON OPEN SPACE CALCULATIONS:

| Non Retention: 50,000 SF |  |
|--------------------------|--|
| Retention: 457,505 SF    |  |
| GFA: 1.881.878 SF        |  |

% Required: 1% % Provided: 27.0 %

50,000 SF + 457,505 SF =507,505 SF 507,505 SF / 1,881,878 SF = 27.0%



## VICINITY MAP





## PLANT MATERIAL SCHEDULE

SYMBOL

SIGHT VISIBILITY TRIANGLE -

UP TO 8. TYPICAL ALL DRIVE

**BUILDING 5** 

FOOTPRINT 108,478 SF

CLR.HGT: 32'

ENTRIES.

WARNER ROAD (FUTURE)

**BUILDING 4** 

FOOTPRINT 494,192 SF

CLR. HGT: 36'

LIMITED TO GROUNDCOVERS

UNDER 30" AND TREES PRUNED



**BOTANICAL NAME** 

SIZE

#### CACTI, SHRUBS, AND ACCENTS:



## GROUNDCOVERS AND PERENNIALS:

ROCK MULCH:

DG

|