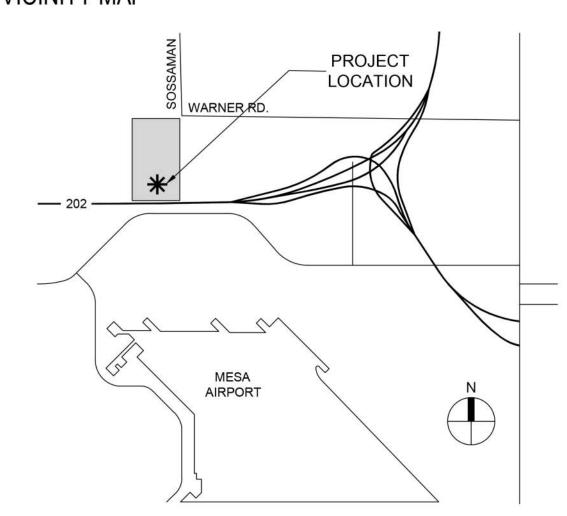

|
| 26           | 10%             | 10%                  |
|              | 257<br>-<br>231 | 257 -<br><br>231 90% |

#### PARKING TREES BY SIZE / PERCENTAGE:

|              | QTY. | % Required   | % Provided    |
|--------------|------|--------------|---------------|
| Total Trees: | 230  |              | ( <b></b> )   |
| 15 gal       | (55) | 8 <b>3</b> 8 | \$ <b>7</b> 5 |
| 24" box      | 207  | 90%          | 90%           |
| 36" box      | 23   | 10%          | 10%           |

## AMOUNT OF COMMON OPEN SPACE CALCULATIONS:

| Non Retention: 50,000 SF |  |
|--------------------------|--|
| Retention: 457,505 SF    |  |
| GFA: 1.881.878 SF        |  |

% Required: 1% % Provided: 27.0 %

50,000 SF + 457,505 SF =507,505 SF 507,505 SF / 1,881,878 SF = 27.0%



## VICINITY MAP





## PLANT MATERIAL SCHEDULE

SYMBOL

SIGHT VISIBILITY TRIANGLE -

UP TO 8. TYPICAL ALL DRIVE

**BUILDING 5** 

FOOTPRINT 108,478 SF

CLR.HGT: 32'

ENTRIES.

WARNER ROAD (FUTURE)

**BUILDING 4** 

FOOTPRINT 494,192 SF

CLR. HGT: 36'

LIMITED TO GROUNDCOVERS

UNDER 30" AND TREES PRUNED



**BOTANICAL NAME** 

SIZE

#### CACTI, SHRUBS, AND ACCENTS:



## GROUNDCOVERS AND PERENNIALS:

ROCK MULCH:

DG

|