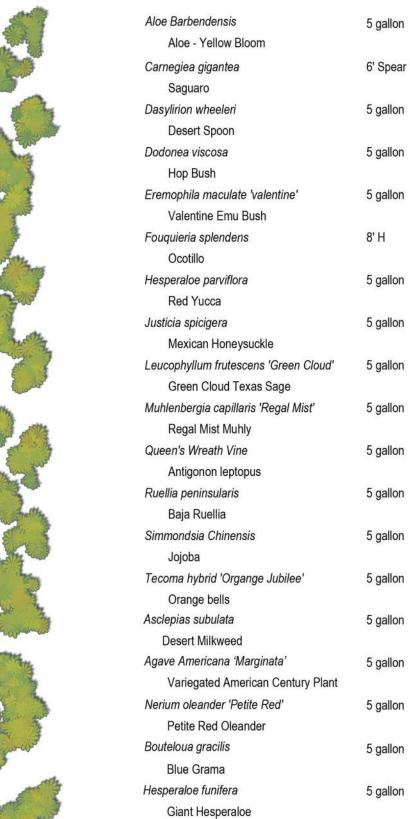

## PLANT MATERIAL SCHEDULE

SYMBOL

SIGHT VISIBILITY TRIANGLE -

UP TO 8. TYPICAL ALL DRIVE

**BUILDING 5** 

FOOTPRINT 108,478 SF

CLR.HGT: 32'

ENTRIES.

#### CACTI, SHRUBS, AND ACCENTS:

## GROUNDCOVERS AND PERENNIALS:

ROCK MULCH:

DG

|                                                                                                                                                                                                                                                                                                                                                                                                                                                                                                                                                                                                                                                                                                                                                                                                                                                                                                                                                                                                                                                                                                                                                                                                                                                                                                                                                                                                                                                                                                                                                                                                                                                                                                                                                                                                                                                                                                                                                                                                                                                                                                                                | Acacia redolens 'Desert Carpet'     |  |
|--------------------------------------------------------------------------------------------------------------------------------------------------------------------------------------------------------------------------------------------------------------------------------------------------------------------------------------------------------------------------------------------------------------------------------------------------------------------------------------------------------------------------------------------------------------------------------------------------------------------------------------------------------------------------------------------------------------------------------------------------------------------------------------------------------------------------------------------------------------------------------------------------------------------------------------------------------------------------------------------------------------------------------------------------------------------------------------------------------------------------------------------------------------------------------------------------------------------------------------------------------------------------------------------------------------------------------------------------------------------------------------------------------------------------------------------------------------------------------------------------------------------------------------------------------------------------------------------------------------------------------------------------------------------------------------------------------------------------------------------------------------------------------------------------------------------------------------------------------------------------------------------------------------------------------------------------------------------------------------------------------------------------------------------------------------------------------------------------------------------------------|-------------------------------------|--|
| The same of the sa | Desert Carpet Acacia                |  |
| a ma                                                                                                                                                                                                                                                                                                                                                                                                                                                                                                                                                                                                                                                                                                                                                                                                                                                                                                                                                                                                                                                                                                                                                                                                                                                                                                                                                                                                                                                                                                                                                                                                                                                                                                                                                                                                                                                                                                                                                                                                                                                                                                                           | Dalea greggii                       |  |
| The state of the s | Trailing Dalea                      |  |
| Erwy My                                                                                                                                                                                                                                                                                                                                                                                                                                                                                                                                                                                                                                                                                                                                                                                                                                                                                                                                                                                                                                                                                                                                                                                                                                                                                                                                                                                                                                                                                                                                                                                                                                                                                                                                                                                                                                                                                                                                                                                                                                                                                                                        | Hymenoxys acaulis                   |  |
| 000                                                                                                                                                                                                                                                                                                                                                                                                                                                                                                                                                                                                                                                                                                                                                                                                                                                                                                                                                                                                                                                                                                                                                                                                                                                                                                                                                                                                                                                                                                                                                                                                                                                                                                                                                                                                                                                                                                                                                                                                                                                                                                                            | Angelita Daisy                      |  |
| T.                                                                                                                                                                                                                                                                                                                                                                                                                                                                                                                                                                                                                                                                                                                                                                                                                                                                                                                                                                                                                                                                                                                                                                                                                                                                                                                                                                                                                                                                                                                                                                                                                                                                                                                                                                                                                                                                                                                                                                                                                                                                                                                             | Lantana 'New Gold'                  |  |
| West of the second                                                                                                                                                                                                                                                                                                                                                                                                                                                                                                                                                                                                                                                                                                                                                                                                                                                                                                                                                                                                                                                                                                                                                                                                                                                                                                                                                                                                                                                                                                                                                                                                                                                                                                                                                                                                                                                                                                                                                                                                                                                                                                             | New Gold Lantana                    |  |
| The state of                                                                                                                                                                                                                                                                                                                                                                                                                                                                                                                                                                                                                                                                                                                                                                                                                                                                                                                                                                                                                                                                                                                                                                                                                                                                                                                                                                                                                                                                                                                                                                                                                                                                                                                                                                                                                                                                                                                                                                                                                                                                                                                   | Penstemon eattonii                  |  |
| The same of                                                                                                                                                                                                                                                                                                                                                                                                                                                                                                                                                                                                                                                                                                                                                                                                                                                                                                                                                                                                                                                                                                                                                                                                                                                                                                                                                                                                                                                                                                                                                                                                                                                                                                                                                                                                                                                                                                                                                                                                                                                                                                                    | Firecracker Penstemon               |  |
| E TO                                                                                                                                                                                                                                                                                                                                                                                                                                                                                                                                                                                                                                                                                                                                                                                                                                                                                                                                                                                                                                                                                                                                                                                                                                                                                                                                                                                                                                                                                                                                                                                                                                                                                                                                                                                                                                                                                                                                                                                                                                                                                                                           | Callistemon viminalis 'Little John' |  |
| The state of the s | Little John Brittle Bush            |  |
|                                                                                                                                                                                                                                                                                                                                                                                                                                                                                                                                                                                                                                                                                                                                                                                                                                                                                                                                                                                                                                                                                                                                                                                                                                                                                                                                                                                                                                                                                                                                                                                                                                                                                                                                                                                                                                                                                                                                                                                                                                                                                                                                |                                     |  |

Caesalpinia gilliesii

Yellow Bird of Paradise

1/2" Screened "Sante Fe Slate" 2" deep in all landscape areas

FOOTPRINT 194,278 SF

CLR.HGT: 32'

CONCRETE WALKWAY

**BUILDING 6** 

FOOTPRINT 119,398 SF CLR.HGT: 32'