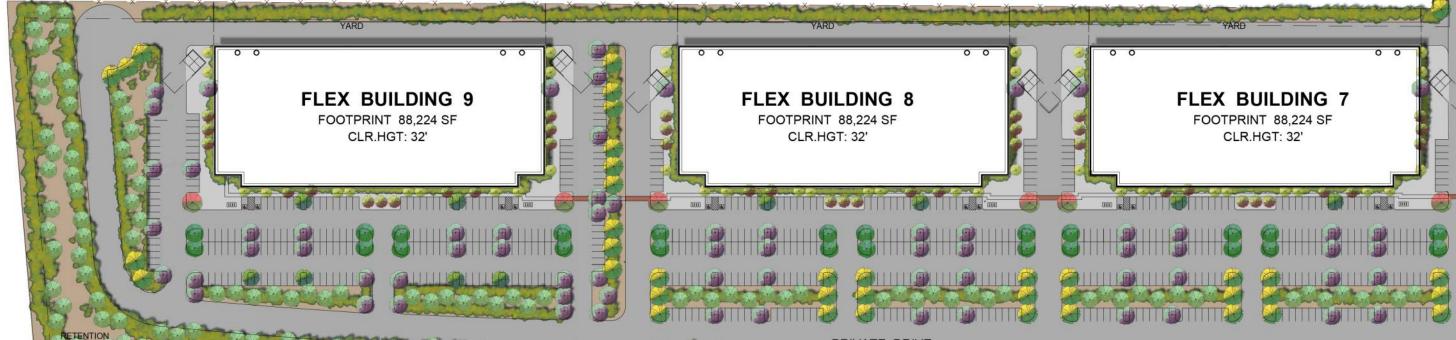

## PLANT MATERIAL SCHEDULE

SYMBOL

SIGHT VISIBILITY TRIANGLE -

UP TO 8. TYPICAL ALL DRIVE

**BUILDING 5** 

FOOTPRINT 108,478 SF

CLR.HGT: 32'

ENTRIES.

WARNER ROAD (FUTURE)

**BUILDING 4** 

FOOTPRINT 494,192 SF

CLR. HGT: 36'

LIMITED TO GROUNDCOVERS

UNDER 30" AND TREES PRUNED

**BOTANICAL NAME** 

SIZE

Caesalpinia gilliesii

Yellow Bird of Paradise

1/2" Screened "Sante Fe Slate" 2" deep in all landscape areas

FOOTPRINT 194,278 SF

CLR.HGT: 32'

CONCRETE WALKWAY

**BUILDING 6** 

FOOTPRINT 119,398 SF CLR.HGT: 32'