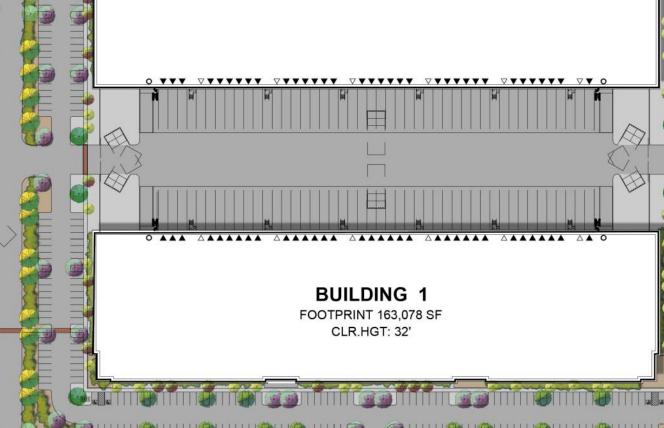

WARNER ROAD (FUTURE)

**BUILDING 4** 

FOOTPRINT 494,192 SF

CLR. HGT: 36'

LIMITED TO GROUNDCOVERS

UNDER 30" AND TREES PRUNED

**BOTANICAL NAME** 

SIZE