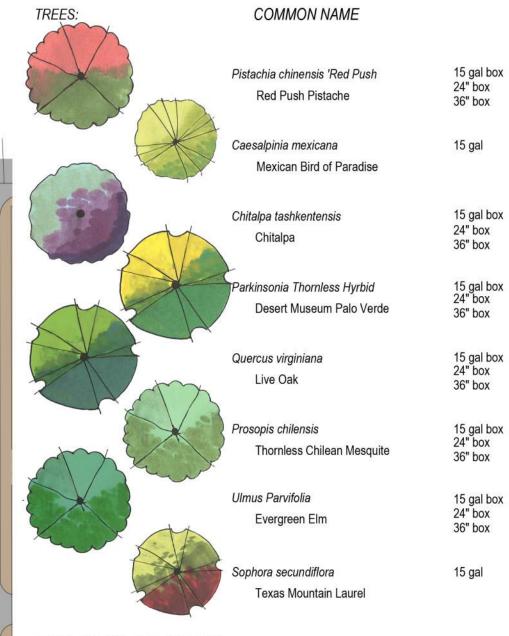

## PLANT MATERIAL SCHEDULE

SYMBOL

SIGHT VISIBILITY TRIANGLE -

UP TO 8. TYPICAL ALL DRIVE

**BUILDING 5** 

FOOTPRINT 108,478 SF

CLR.HGT: 32'

ENTRIES.