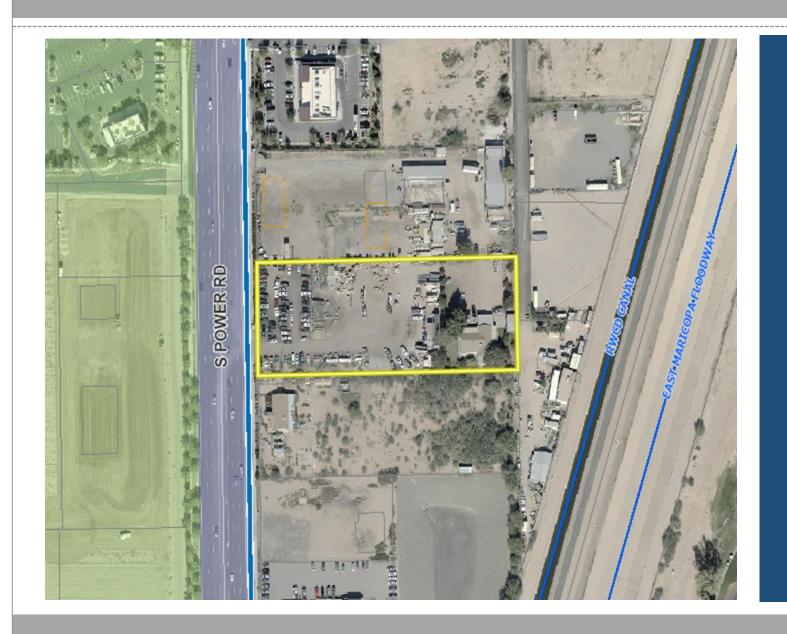

#### Site Plan

- Existing unoccupied house to be demolished
- 3,746 SF restaurant with double drive-thru
- East side of lot reserved for open space and retention