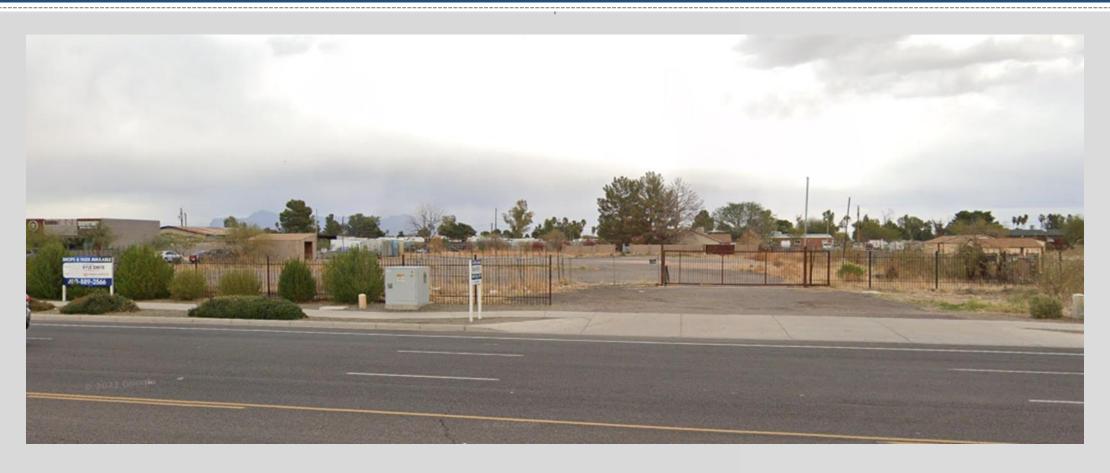

## PLANNING & ZONING BOARD

September 22, 2021



### Z0N21-00449

#### Location

East side of Power Rd

¼ mile south of Ray Rd





#### General Plan

Mixed Use Activity District

- Strong, viable centers of commercial activity
- Unique shopping and entertainment

#### Site Photos



Looking east from Power Road





#### Request

Site Plan Review

#### Purpose

Allow for a new restaurant with double drive-thru

### Zoning (Proposed) LC and LI

 Restaurant with drivethru is permitted in the LC and LI zoning districts



#### Site Plan

- Existing unoccupied house to be demolished
- 3,746 SF restaurant with double drive-thru
- East side of lot reserved for open space and retention



#### Design Review

- September 14, 2021
- DRB recommended changes:
  - Wrap glazing around northwest corner of building
  - Canopies on north elevation don't integrate well with architecture







#### Design Review

- September 14, 2021
- DRB recommended changes:
  - Add varied brick sizes/color to add contrast
  - Pedestrian path needs to be stamped concrete or other material differen