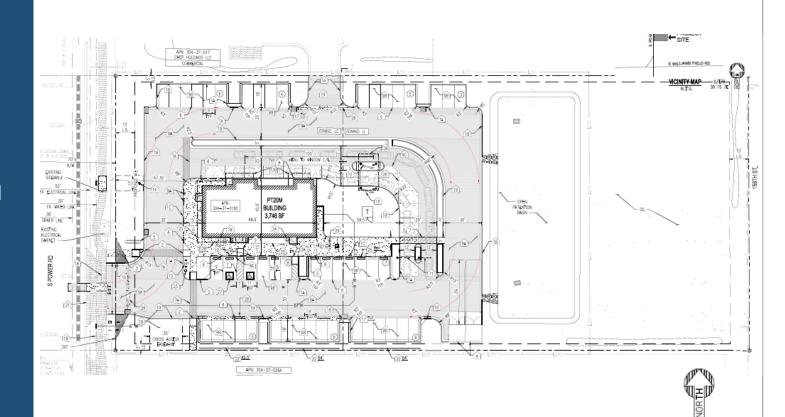

#### Site Plan

- Existing unoccupied house to be demolished
- 3,746 SF restaurant with double drive-thru
- East side of lot reserved for open space and retention