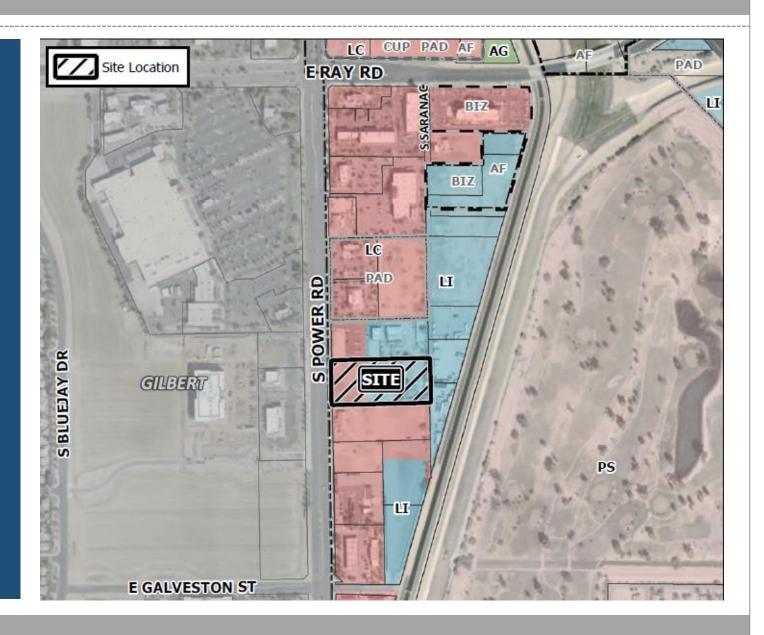

#### Location

East side of Power Rd

¼ mile south of Ray Rd

### Zoning (Proposed) LC and LI

 Restaurant with drivethru is permitted in the LC and LI zoning districts