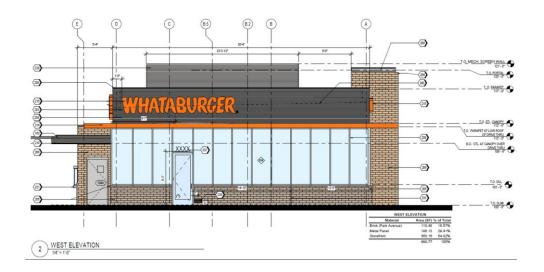

#### Design Review

- September 14, 2021
- DRB recommended changes:
  - Wrap glazing around northwest corner of building
  - Canopies on north elevation don't integrate well with architecture

#### Design Review

- September 14, 2021
- DRB recommended changes:
  - Add varied brick sizes/color to add contrast
  - Pedestrian path needs to be stamped concrete or other material different from the drive surface