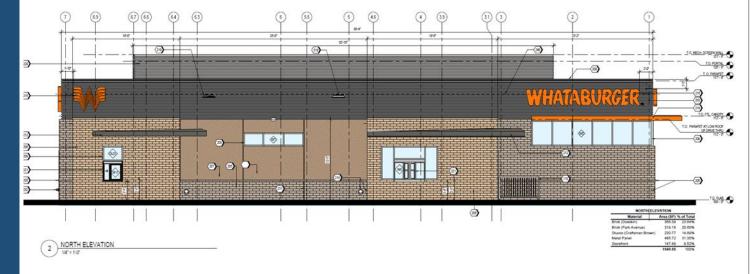

#### Design Review

- September 14, 2021
- DRB recommended changes:
  - Wrap glazing around northwest corner of building
  - Canopies on north elevation don't integrate well with architecture

#### Design Review

- September 14, 2021
- DRB recommended changes:
  - Add varied brick sizes/color to add contrast
  - Pedestrian path needs to be stamped concrete or other material different from the drive surface