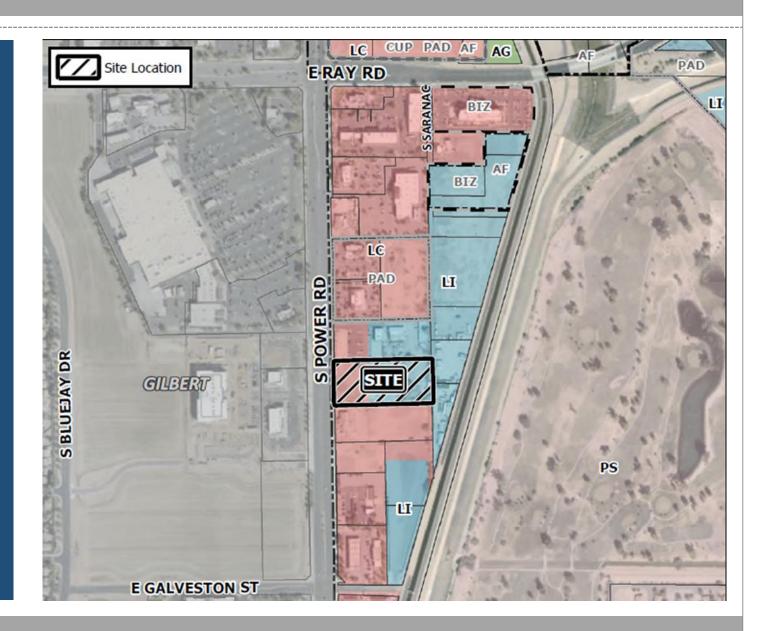

#### Location

East side of Power Rd

¼ mile south of Ray Rd

### Zoning (Proposed) LC and LI

 Restaurant with drivethru is permitted in the LC and LI zoning districts