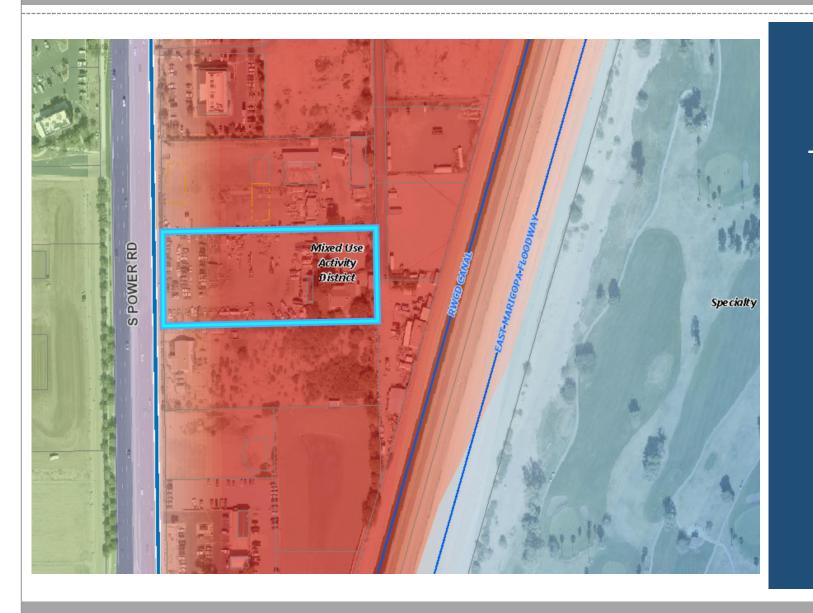

#### General Plan

Mixed Use Activity District

- Strong, viable centers of commercial activity
- Unique shopping and entertainment