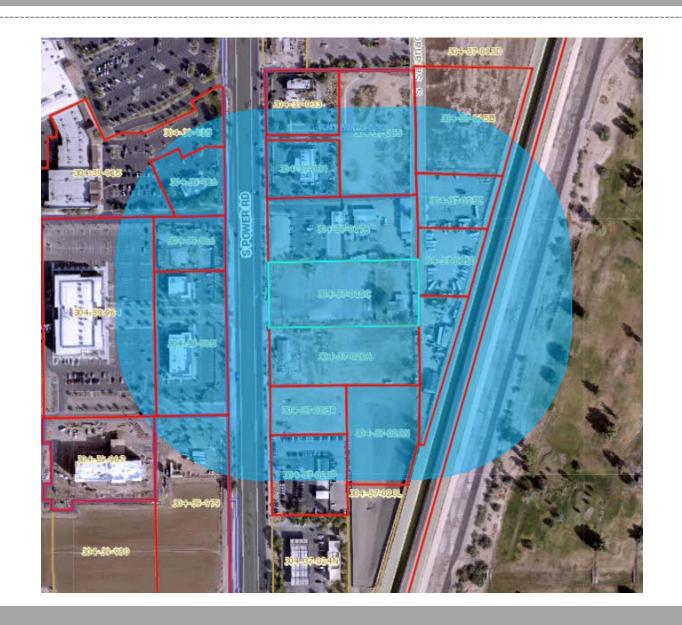

#### Location

East side of Power Rd

¼ mile south of Ray Rd

#### Citizen Participation

- Notified property owners within 500 feet
- No HOAs or Registered Neighborhoods are in the area
- One neighbor contacted staff regarding getting utilities/water to her property