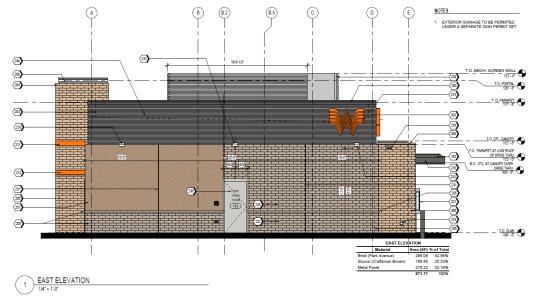

#### Design Review

- September 14, 2021
- DRB recommended changes:
  - Wrap glazing around northwest corner of building
  - Canopies on north elevation don't integrate well with architecture

#### Design Review

- September 14, 2021
- DRB recommended changes:
  - Add varied brick sizes/color to add contrast
  - Pedestrian path needs to be stamped concrete or other material different from the drive surface