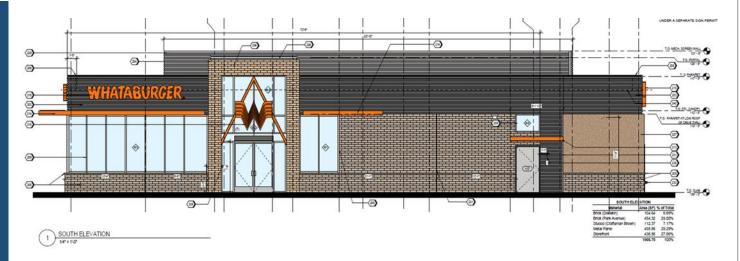

#### Design Review

- September 14, 2021
- DRB recommended changes:
  - Wrap glazing around northwest corner of building
  - Canopies on north elevation don't integrate well with architecture

#### Design Review

- September 14, 2021
- DRB recommended changes:
  - Add varied brick sizes/color to add contrast
  - Pedestrian path needs to be stamped concrete or other material different from the drive surface