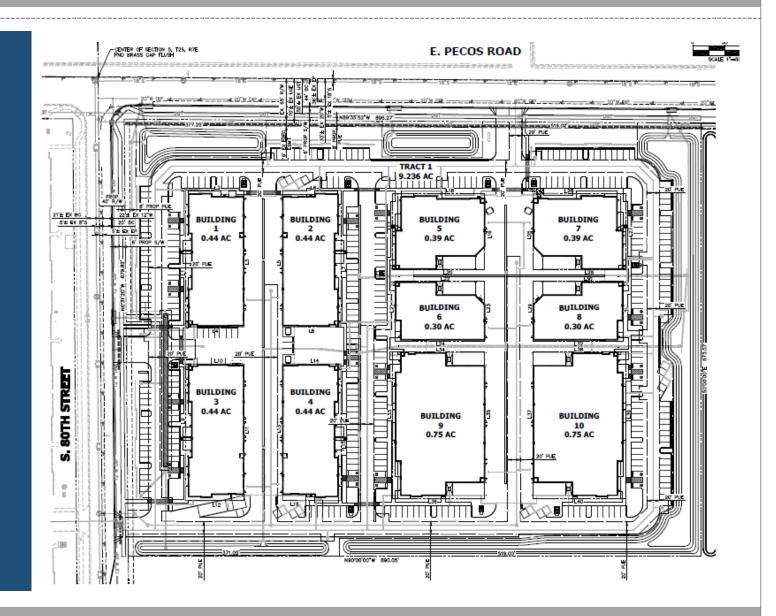

## PLANNING & ZONING BOARD

September 22, 2021



## Z0N21-00408

#### Location

South of Pecos Road

East of Sossaman Road

East of 80<sup>th</sup> Street





#### General Plan

**Employment** 

Regional Scale sub-type

- Large-scale activity areas
- Attract people from larger region



### Request

Preliminary Plat

## Purpose

Allow for an industrial park

## Preliminary Plat

- Condominium plat
- 10 buildings for individual ownership



### Summary

#### Findings

#### Complies with:

- 2040 Mesa General Plan
- Mesa Gateway Strategic Development Plan
- Criteria in Chapter 22 for PAD
- Criteria in Chapter 69 for Site Plan Review

#### Staff Recommendation

**Approval with Conditions** 



# PLANNING & ZONING BOARD