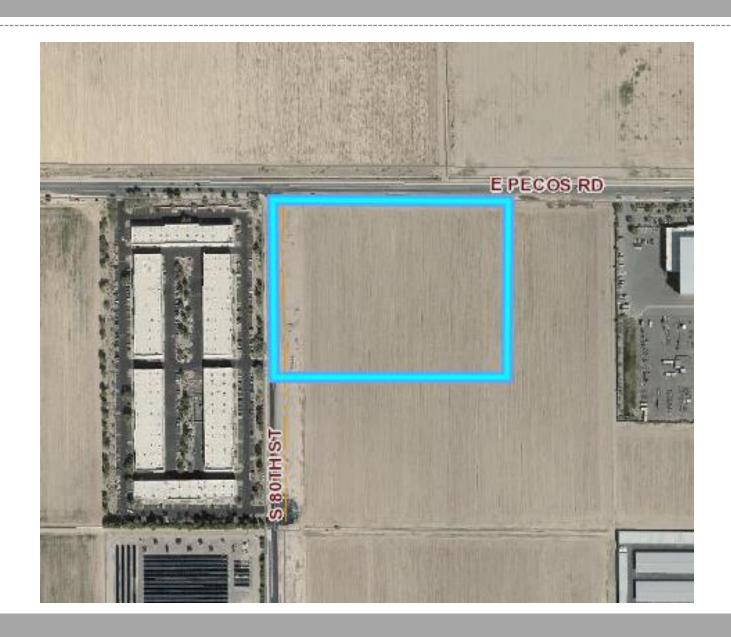

#### Location

South of Pecos Road

East of Sossaman Road

East of 80<sup>th</sup> Street