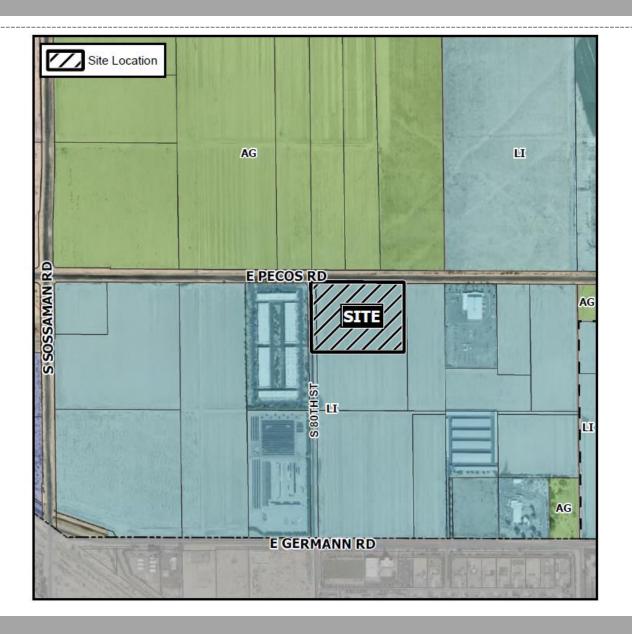

#### Location

South of Pecos Road

East of Sossaman Road

East of 80<sup>th</sup> Street