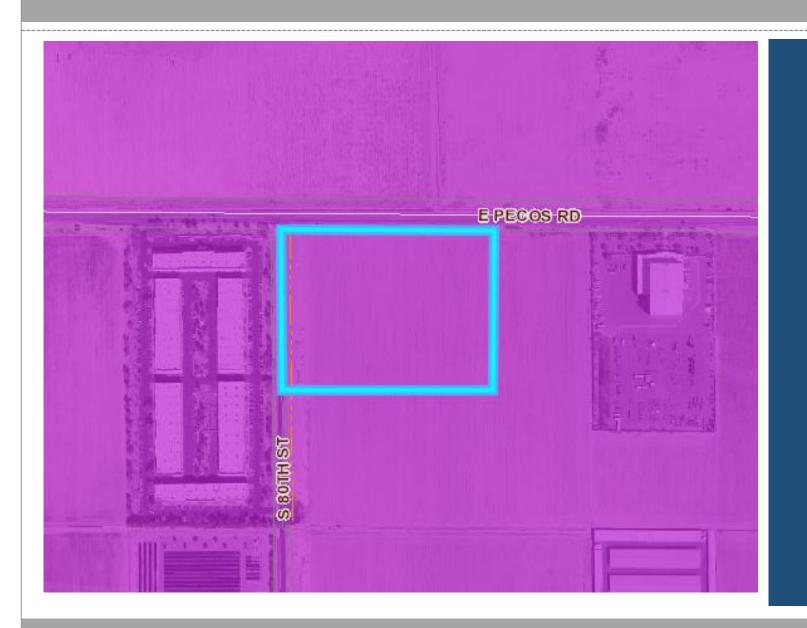

#### Location

South of Pecos Road

East of Sossaman Road

East of 80<sup>th</sup> Street