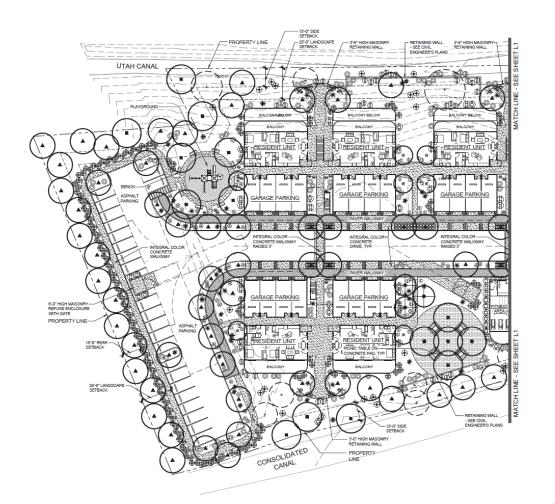

# DESIGN REVIEW BOARD

September 14, 2021



## DRB20-00839

## Location

- West of Stapley Drive
- South Side of McKellips Road

Between 2 canals





## Request

Design Review

## Purpose

Proposed multiple residence development

## Site Photos



Looking south towards the site



## Site Plan

- 30 units, 4 buildings, 2-3 stories
- Central drive with parking and garages on either side
- Several outdoor amenities



## Landscape Plan



## Landscape Plan



#### PLANT KEY

SYMBOL BOTANICAL NAME COMMON NAME



#### TREES:

EXISTING TREES TO REMAIN





PROSOPIS THORNLESS HYBRID 'AZT'

PARKINSONIA THORNLESS HYBRID 'AZT' AZT THORNLESS PALO VERDE

#### SHRUBS:

CAESALPINIA PULCHERIMA RED BIRD OF PARADISE

EREMOPHILA HYGROPHANA BLUE BELLS

CORDIA BOISSIERI

MEXICAN OLIVE

LEUCOPHYLLUM CANDIDUM THUNDER CLOUD' THUNDER CLOUD SAGE

LEUCOPHYLLUM LANGMANIAE 'RIO BRAVO' RIO BRAVO SAGE

LEUCOPHYLLUM LAEVIGATUM CHIHUAHUAN SAGE

LEUCOPHYLLUM ZYGOPHYLLUM 'CIMARRON' BLUE RANGER SAGE

RUELLIA BRITONIANA

RUELLIA PENINSULARIS BLUE RUELLIA

> TECOMA X 'ORANGE JUBILEE' ORANGE JUBILEE

#### PLANT KEY - CONT.

BOTANICAL NAME COMMON NAME

#### ACCENTS:

AGAVE 'BLUE GLOW' BLUE GLOW AGAVE



HESPERALOE PARVIFLORA RED YUCCA

#### GROUND COVER:

LANTANA MONTEVIDENSIS