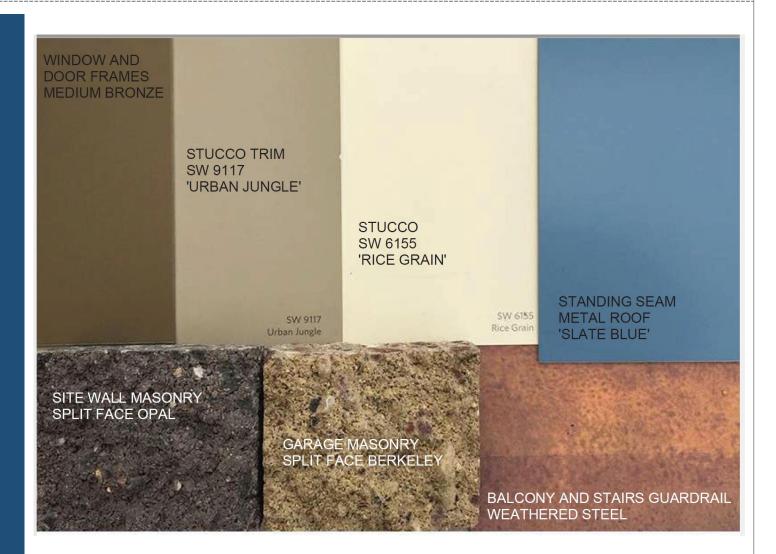

NIANA

RUELLIA PENINSULARIS BLUE RUELLIA

> TECOMA X 'ORANGE JUBILEE' ORANGE JUBILEE

#### PLANT KEY - CONT.

BOTANICAL NAME COMMON NAME

#### ACCENTS:

AGAVE 'BLUE GLOW' BLUE GLOW AGAVE



HESPERALOE PARVIFLORA RED YUCCA

#### GROUND COVER:

LANTANA MONTEVIDENSIS 'ALBA' WHITE TRAILING LANTANA

LANTANA X 'NEW GOLD' YELLOW TRAILING LANTANA

#### ANNUALS:



BY SEASON

#### DECOMPOSED GRANITE:

AS NOTED TAN COLOR ON SHEET L1

STABILIZED DECOMPOSED GRANITE

"TAN" COLOR AS MANUFACTURED STABILIZER

SOLUTIONS PH: 602.225.5900

PLAYGROUND SAND

## Elevations









## Elevations









## Elevations



COMMON BLDG REAR ELEV

scale: 1/8" = 1'-0"



COMMON BLDG FRONT ELEV

scale: 1/8" = 1'-0"



## Renderings





## Materials

- Stucco
- Standing Seam Metal
- Weathered Steel
- Split-face CMU



## Design Guidelines

### **Section 11-5-5**

✓ Variable roof form
✓ Primary building materials at min. 75%
✓ 2 primary materials, stucco & glazing each at 25% min.
✓ Incorporates balconies to create architectural interest
✓ All visible facades incorporate details

## Summary

## Findings

•Staff welcomes any feedback



# DESIGN REVIEW BOARD