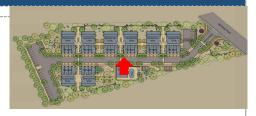

## Site Plan

- 30 units, 4 buildings, 2-3 stories
- Central drive with parking and garages on either side
- Several outdoor amenities