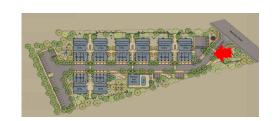

## Site Plan

- 30 units, 4 buildings, 2-3 stories
- Central drive with parking and garages on either side
- Several outdoor amenities