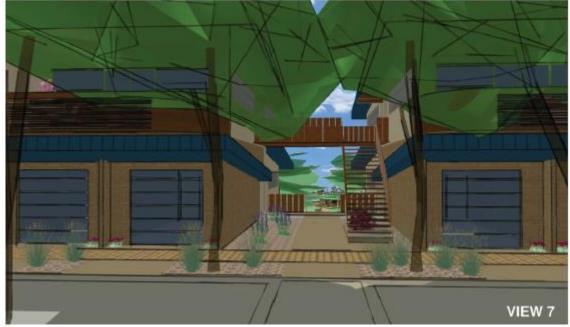

HIHUAHUAN SAGE

LEUCOPHYLLUM ZYGOPHYLLUM 'CIMARRON' BLUE RANGER SAGE

RUELLIA BRITONIANA

RUELLIA PENINSULARIS BLUE RUELLIA

> TECOMA X 'ORANGE JUBILEE' ORANGE JUBILEE

#### PLANT KEY - CONT.

BOTANICAL NAME COMMON NAME

#### ACCENTS:

AGAVE 'BLUE GLOW' BLUE GLOW AGAVE



HESPERALOE PARVIFLORA RED YUCCA

#### GROUND COVER:

LANTANA MONTEVIDENSIS 'ALBA' WHITE TRAILING LANTANA

LANTANA X 'NEW GOLD' YELLOW TRAILING LANTANA

#### ANNUALS:



BY SEASON

#### DECOMPOSED GRANITE:

AS NOTED TAN COLOR ON SHEET L1

STABILIZED DECOMPOSED GRANITE

"TAN" COLOR AS MANUFACTURED STABILIZER

SOLUTIONS PH: 602.225.5900

PLAYGROUND SAND

## Elevations









## Elevations









## Elevations



COMMON BLDG REAR ELEV

scale: 1/8" = 1'-0"



COMMON BLDG FRONT ELEV

scale: 1/8" = 1'-0"



## Renderings





## Materials

- Stucco
- Standing Seam Metal
- Weathered Steel
- Split-face CMU



## Design Guidelines

### **Section 11-5-5**

✓ Variable roof form
✓ Primary building materials at min. 75%
✓ 2 primary materials, stucco & glazing each at 25% min.
✓ Incorporates balconies to create architectural interest
✓ All visible facades incorporate details

## Summary

## Findings

•Staff welcomes any feedback



# DESIGN REVIEW BOARD