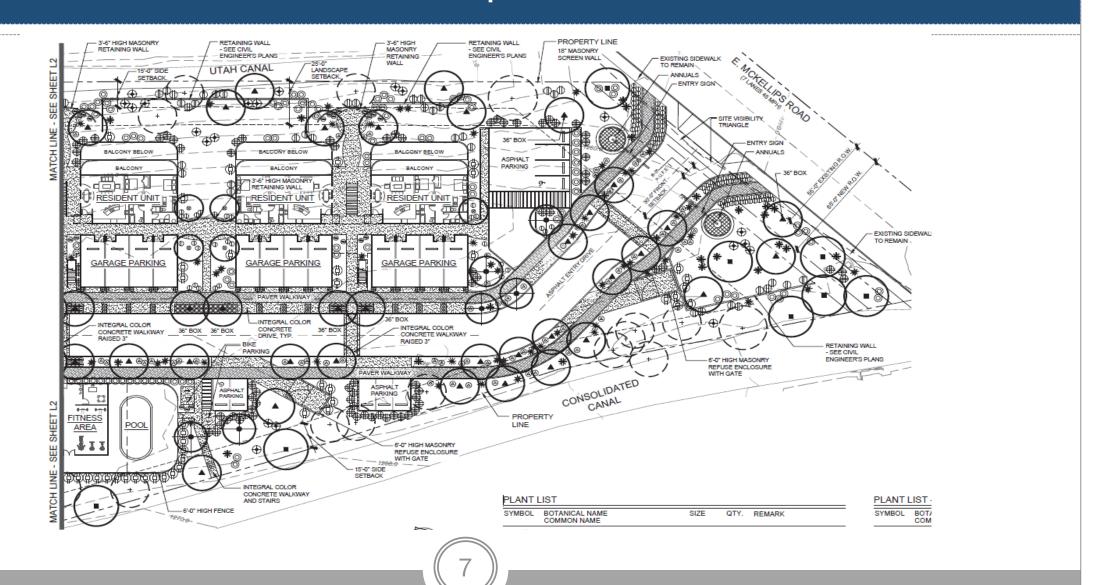

## Site Plan

- 30 units, 4 buildings, 2-3 stories
- Central drive with parking and garages on either side
- Several outdoor amenities

## Landscape Plan