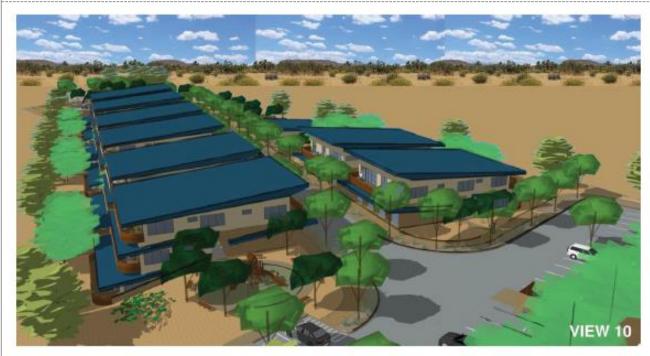

CHIHUAHUAN SAGE

LEUCOPHYLLUM ZYGOPHYLLUM 'CIMARRON' BLUE RANGER SAGE

RUELLIA BRITONIANA

RUELLIA PENINSULARIS BLUE RUELLIA

> TECOMA X 'ORANGE JUBILEE' ORANGE JUBILEE

#### PLANT KEY - CONT.

BOTANICAL NAME COMMON NAME

#### ACCENTS:

AGAVE 'BLUE GLOW' BLUE GLOW AGAVE



HESPERALOE PARVIFLORA RED YUCCA

#### GROUND COVER:

LANTANA MONTEVIDENSIS 'ALBA' WHITE TRAILING LANTANA

LANTANA X 'NEW GOLD' YELLOW TRAILING LANTANA

#### ANNUALS:



BY SEASON

#### DECOMPOSED GRANITE:

AS NOTED TAN COLOR ON SHEET L1

STABILIZED DECOMPOSED GRANITE

"TAN" COLOR AS MANUFACTURED STABILIZER

SOLUTIONS PH: 602.225.5900

PLAYGROUND SAND

## Elevations









## Elevations









## Elevations



COMMON BLDG REAR ELEV

scale: 1/8" = 1'-0"



COMMON BLDG FRONT ELEV

scale: 1/8" = 1'-0"



## Renderings





## Materials

- Stucco
- Standing Seam Metal
- Weathered Steel
- Split-face CMU



## Design Guidelines

### **Section 11-5-5**

✓ Variable roof form
✓ Primary building materials at min. 75%
✓ 2 primary materials, stucco & glazing each at 25% min.
✓ Incorporates balconies to create architectural interest
✓ All visible facades incorporate details

## Summary

## Findings

•Staff welcomes any feedback



# DESIGN REVIEW BOARD