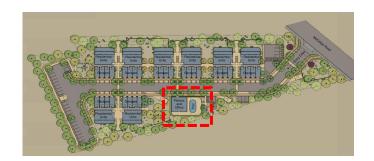

## Site Plan

- 30 units, 4 buildings, 2-3 stories
- Central drive with parking and garages on either side
- Several outdoor amenities