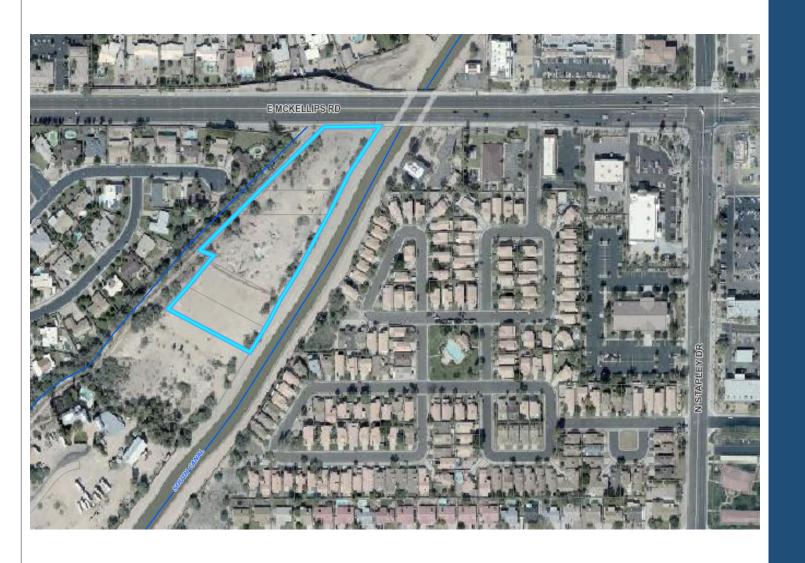

## Location

- West of Stapley Drive
- South Side of McKellips Road

Between 2 canals