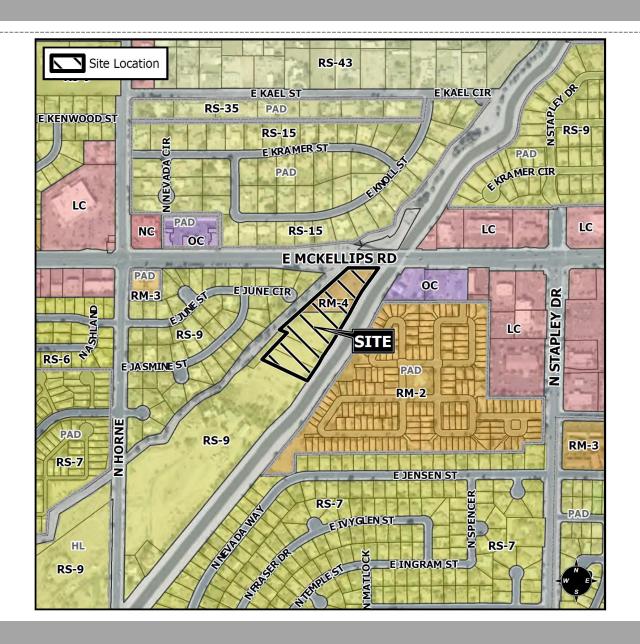

## Location

- West of Stapley Drive
- South Side of McKellips Road

Between 2 canals