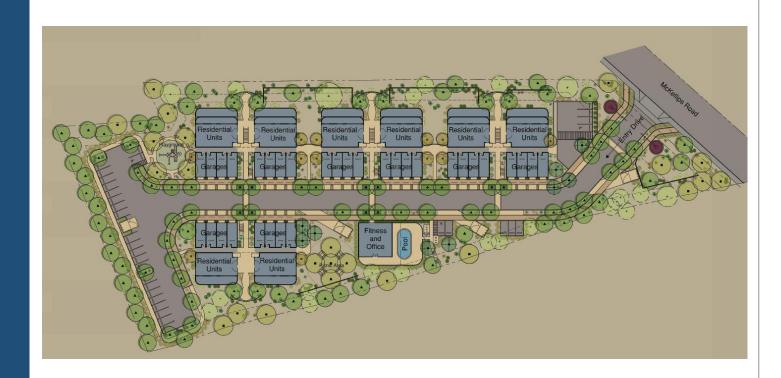

## Site Plan

- 30 units, 4 buildings, 2-3 stories
- Central drive with parking and garages on either side
- Several outdoor amenities