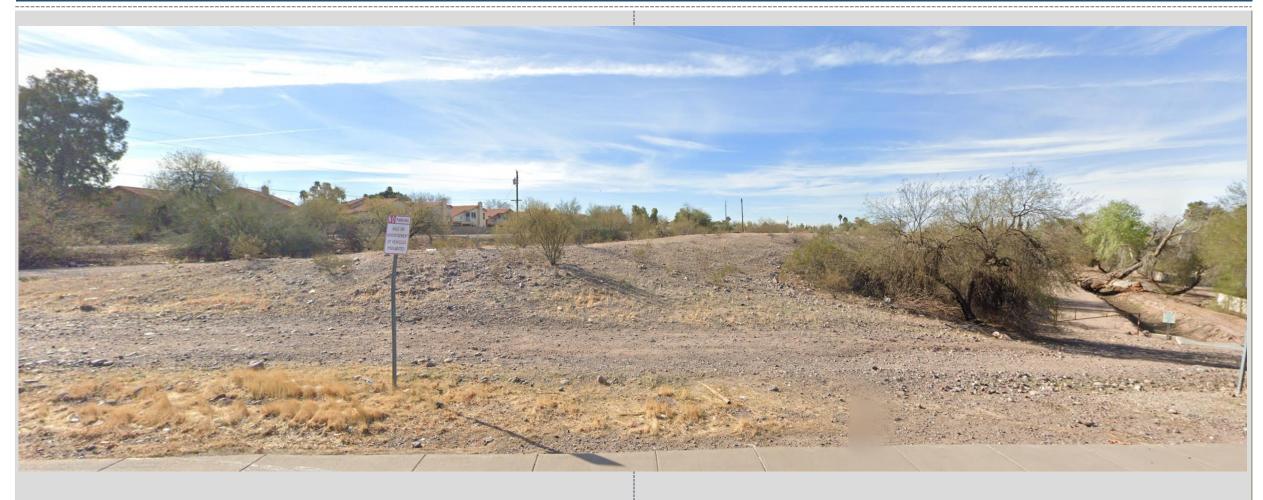

# DESIGN REVIEW BOARD

September 14, 2021



## DRB20-00839

## Location

- West of Stapley Drive
- South Side of McKellips Road

Between 2 canals





## Request

Design Review

## Purpose

Proposed multiple residence development

## Site Photos



Looking south towards the site



## Site Plan

- 30 units, 4 buildings, 2-3 stories
- Central drive with parking and garages on either side
- Several outdoor amenities



## Landscape Plan



## Landscape Plan



#### PLANT KEY

SYMBOL BOTANICAL NAME COMMON NAME



#### TREES:

EXISTING TREES TO REMAIN





PROSOPIS THORNLESS HYBRID 'AZT'

PARKINSONIA THORNLESS HYBRID 'AZT' AZT THORNLESS PALO VERDE

#### SHRUBS:

CAESALPINIA PULCHERIMA RED BIRD OF PARADISE

EREMOPHILA HYGROPHANA BLUE BELLS

CORDIA BOISSIERI

MEXICAN OLIVE

LEUCOPHYLLUM CANDIDUM THUNDER CLOUD' THUNDER CLOUD SAGE

LEUCOPHYLLUM LANGMANIAE 'RIO BRAVO' RIO BRAVO SAGE

LEUCOPHYLLUM LAEVIGATUM CHIHUAHUAN SAGE

LEUCOPHYLLUM ZYGOPHYLLUM 'CIMARRON' BLUE RANGER SAGE

RUELLIA BRITONIANA

RUELLIA PENINSULARIS BLUE RUELLIA

> TECOMA