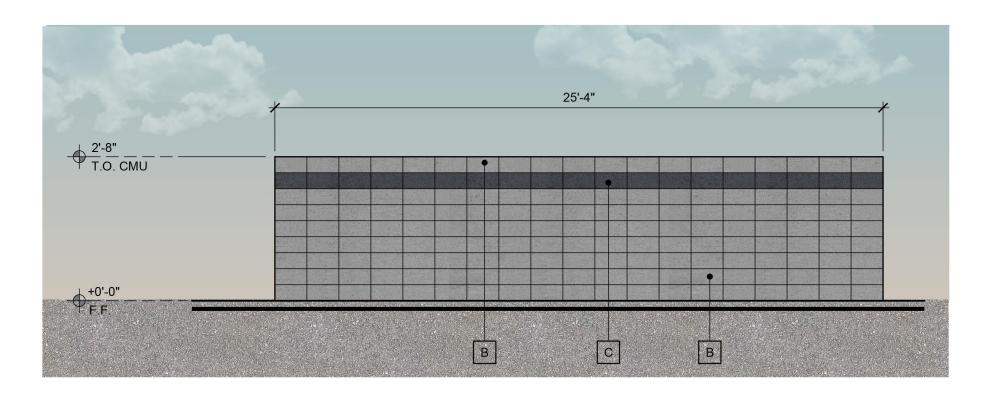

## WEST BREWING COMPANY BROW DEVELOPMENT

DATE REVISION

1
2
3
4
5

PROPOSED ELEVATIONS

A300

PHNX DESIGN #: 21-206

SCALE: 3/32" = 1'-0"

REFUSE ENCLOSURE ELEVATION - ELEV. 'B'

## FINISH KEYNOTES:

- B. CMU: MESASTONE -OLD CASTLE SUPERLITE -ECHELON -TRENWYTH WALL PATTERN: STACK BOND 8" X 16" COLOR: RUTHERFORD GREY
- CMU: MESASTONE TRENWYTH INDUSTRIES, INC.
  WALL PATTERN: STACK BOND 8" X 16"
  COLOR: OPAL
- METAL ACCENTS, AWNINGS AND RAILINGS COLOR: TO MATCH SHERWIN WILLIAMS SW6993 "BLACK OF NIGHT"