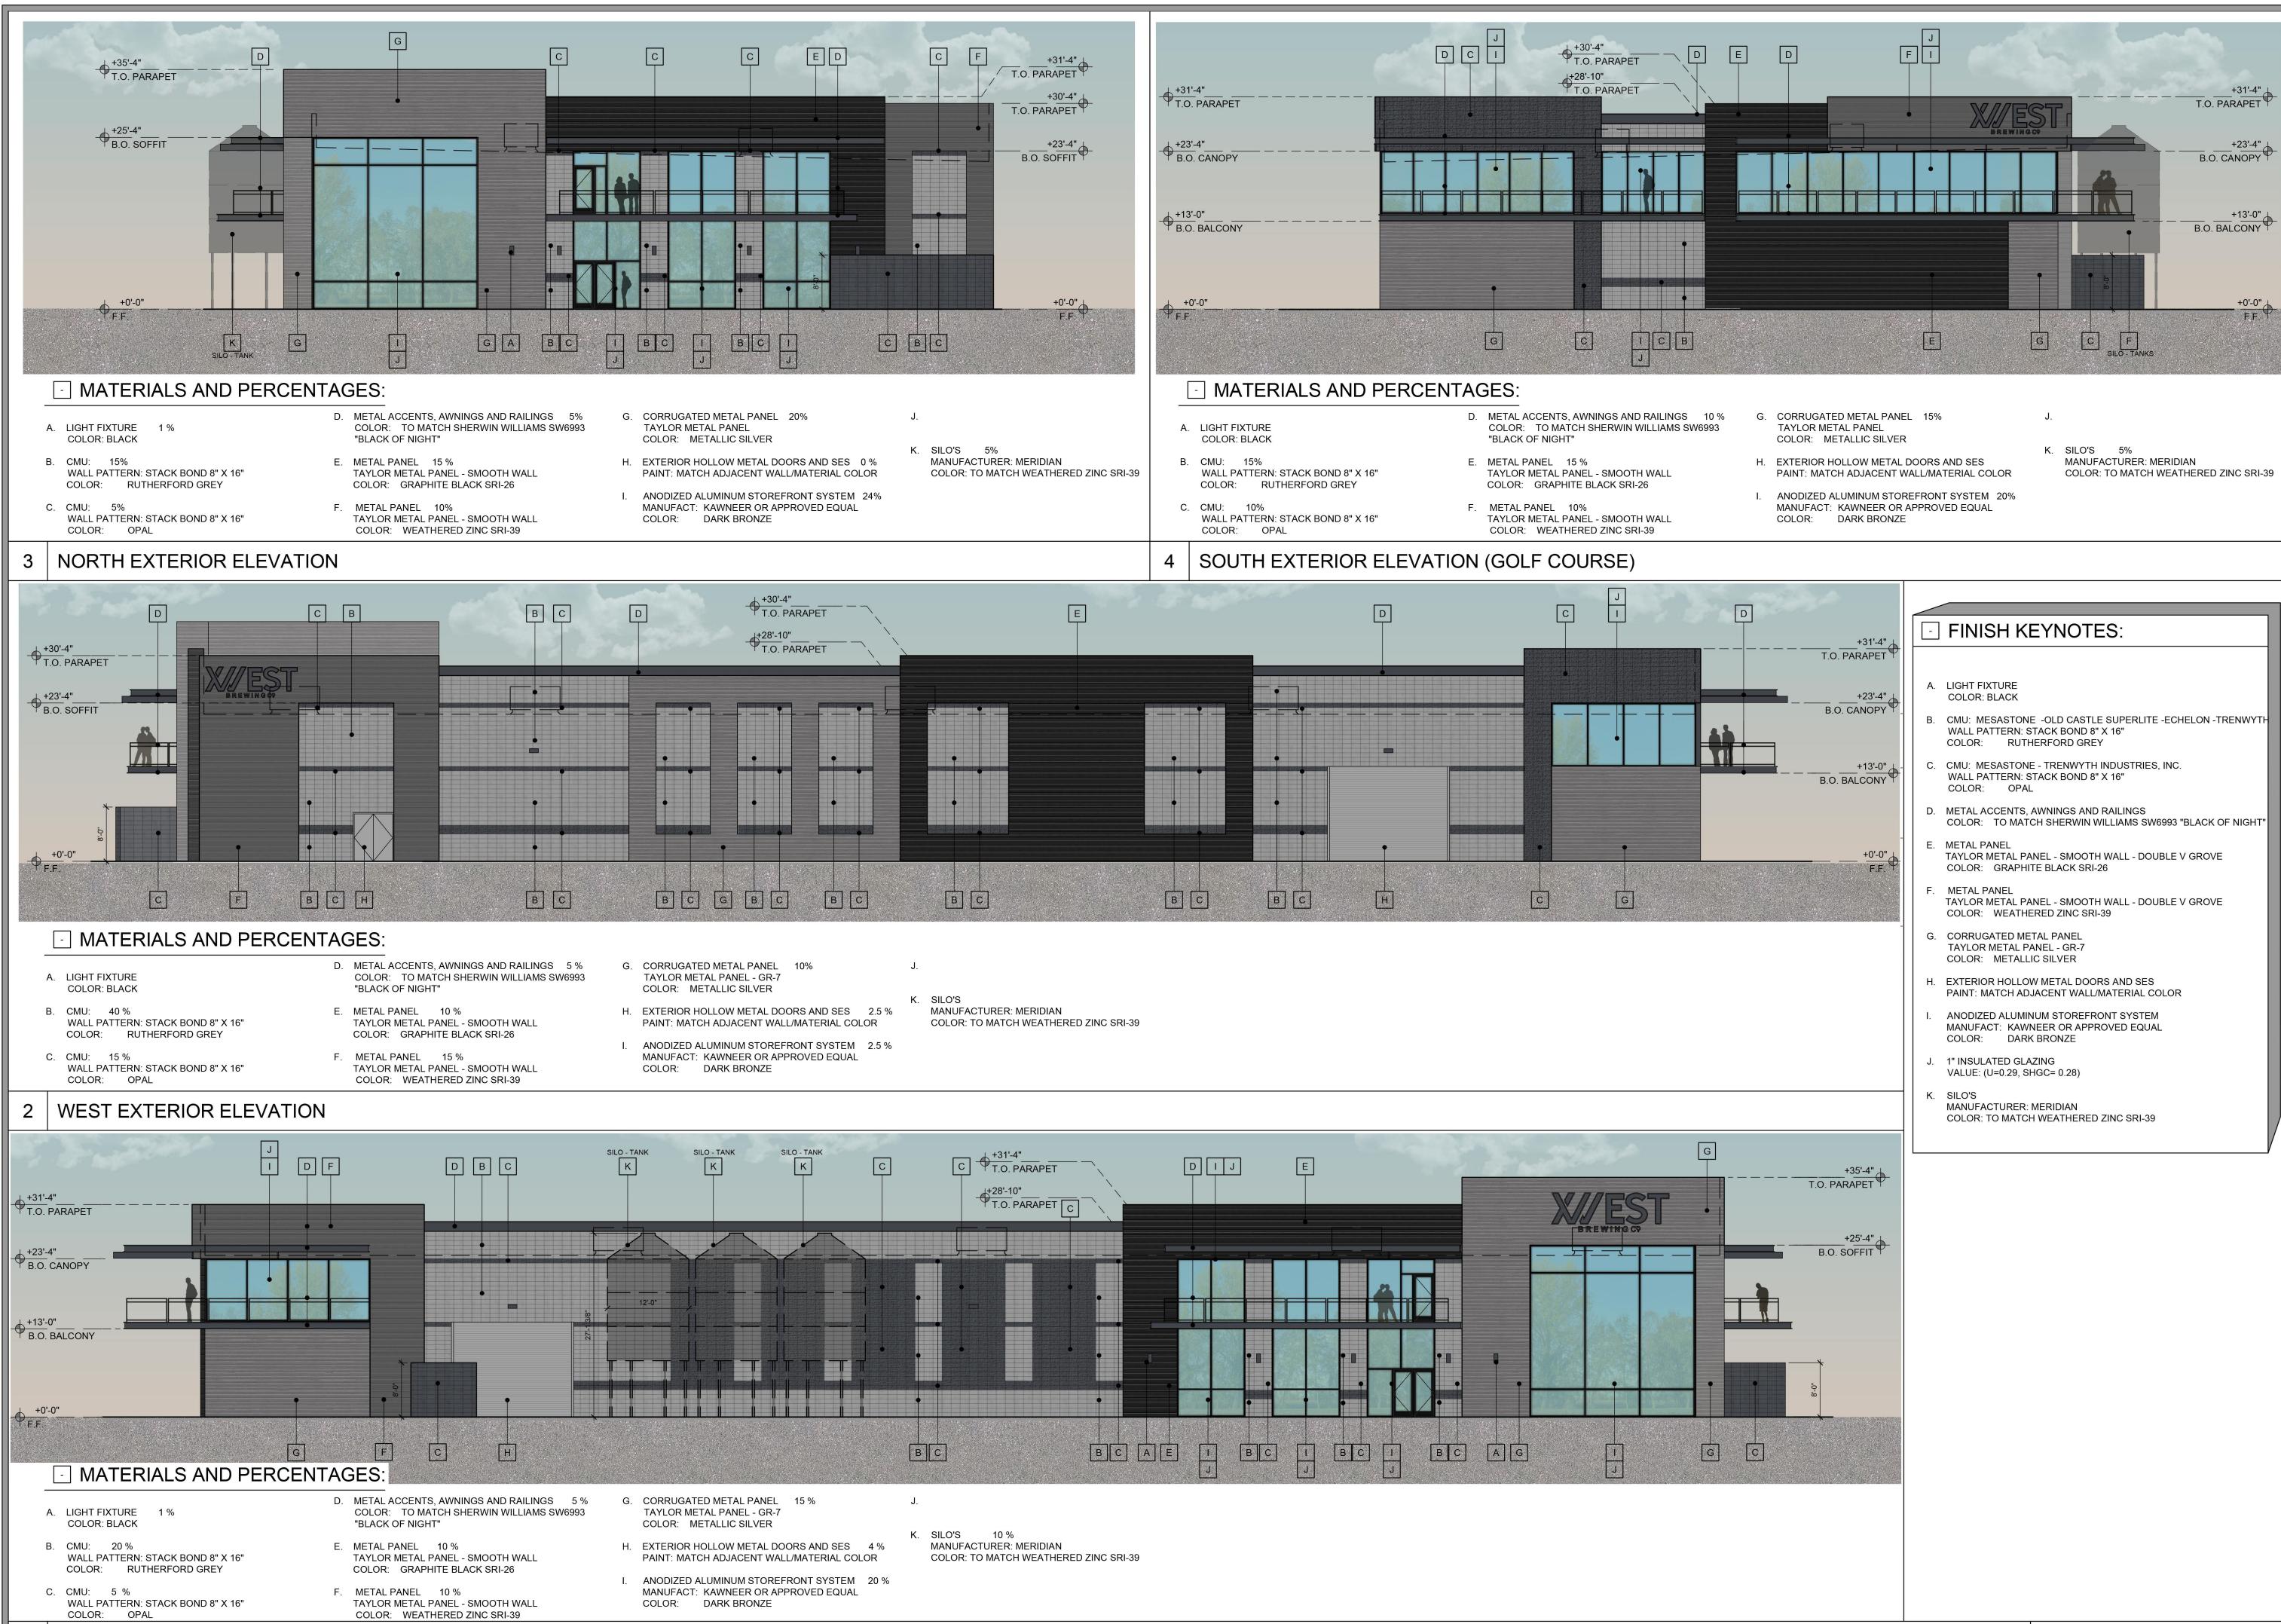

## FINISH KEYNOTES:

- B. CMU: MESASTONE -OLD CASTLE SUPERLITE -ECHELON -TRENWYTH WALL PATTERN: STACK BOND 8" X 16" COLOR: RUTHERFORD GREY
- CMU: MESASTONE TRENWYTH INDUSTRIES, INC.
  WALL PATTERN: STACK BOND 8" X 16"
  COLOR: OPAL
- METAL ACCENTS, AWNINGS AND RAILINGS COLOR: TO MATCH SHERWIN WILLIAMS SW6993 "BLACK OF NIGHT"