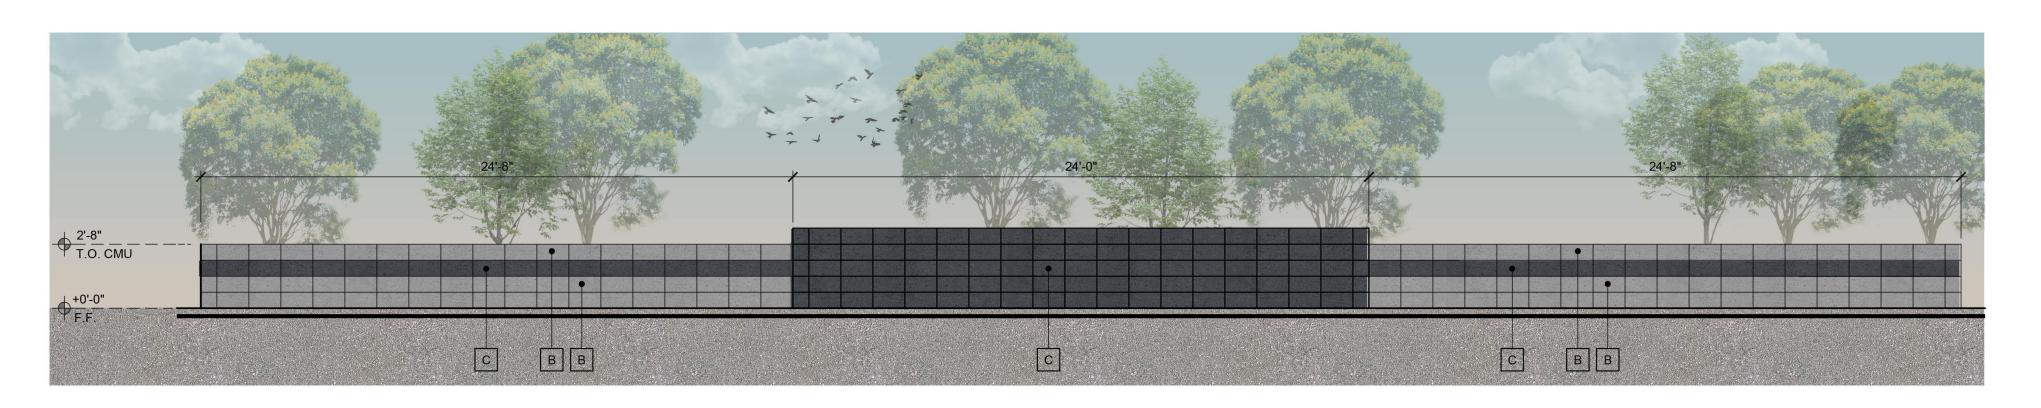

**EAST EXTERIOR ELEVATION** 

1855 EAST SOUTHERN AVE, SUITE 204
MESA, ARIZONA 85204
PHONE: 602 762 7354

©2021 OWNERSHIP OF SERVICE -- All reports, plans, specifications, notes and information prepared by PHNX DESIGN and their consultants shall remain the property thereto. PHNX DESIGN shall retain all common law, statutory and other reserved rights, including the copyright thereto.

## FINISH KEYNOTES:

- B. CMU: MESASTONE -OLD CASTLE SUPERLITE -ECHELON -TRENWYTH WALL PATTERN: STACK BOND 8" X 16" COLOR: RUTHERFORD GREY
- CMU: MESASTONE TRENWYTH INDUSTRIES, INC.
  WALL PATTERN: STACK BOND 8" X 16"
  COLOR: OPAL
- METAL ACCENTS, AWNINGS AND RAILINGS COLOR: TO MATCH SHERWIN WILLIAMS SW6993 "BLACK OF NIGHT"

△ DATE REVISION

PARKING LOT SCREEN WALL

PHNX DESIGN #: 21-206