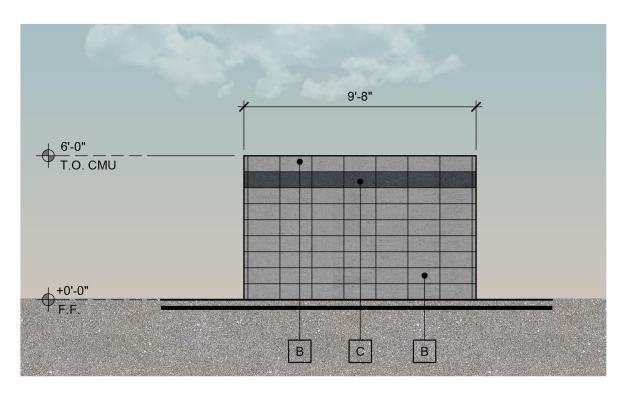

REFUSE ENCLOSURE ELEVATION - ELEV. 'C'

REFUSE ENCLOSURE ELEVATION - ELEV. 'A'

OUTDOOR AREA 1

OUTDOOR AREA 2

SCREEN WALL

△ DATE REVISION

PARKING LOT SCREEN WALL

PHNX DESIGN #: 21-206