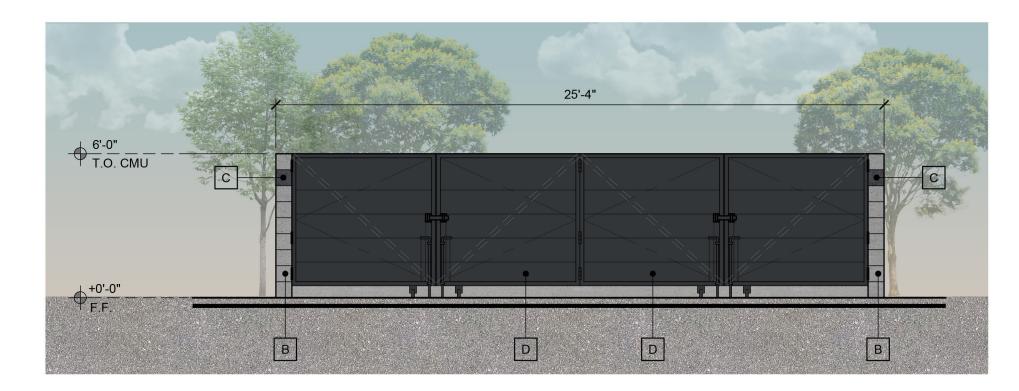

REFUSE ENCLOSURE ELEVATION - ELEV. 'C'

REFUSE ENCLOSURE ELEVATION - ELEV. 'A'

OUTDOOR AREA 1

OUTDOOR AREA 2

SCREEN WALL

## FINISH KEYNOTES:

- B. CMU: MESASTONE -OLD CASTLE SUPERLITE -ECHELON -TRENWYTH WALL PATTERN: STACK BOND 8" X 16" COLOR: RUTHERFORD GREY
- CMU: MESASTONE TRENWYTH INDUSTRIES, INC.
  WALL PATTERN: STACK BOND 8" X 16"
  COLOR: OPAL
- METAL ACCENTS, AWNINGS AND RAILINGS COLOR: TO MATCH SHERWIN WILLIAMS SW6993 "BLACK OF NIGHT"