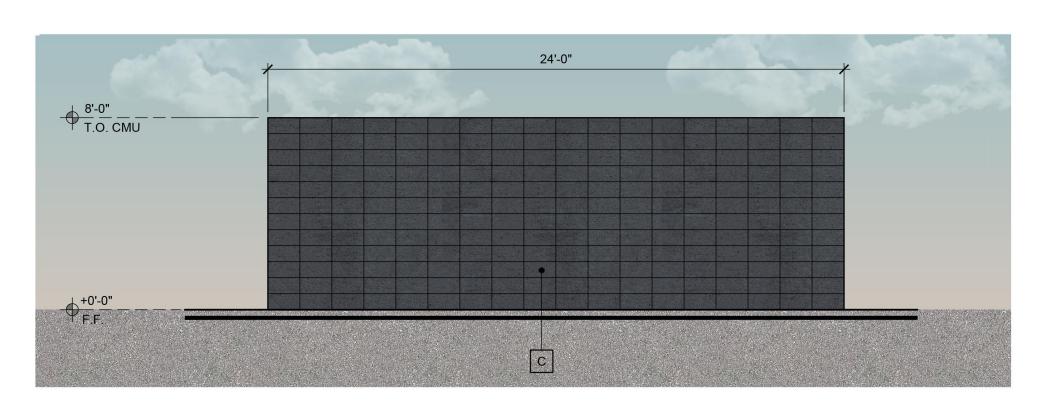

△ DATE REVISION

PARKING LOT SCREEN WALL

PHNX DESIGN #: 21-206

## FINISH KEYNOTES:

- B. CMU: MESASTONE -OLD CASTLE SUPERLITE -ECHELON -TRENWYTH WALL PATTERN: STACK BOND 8" X 16" COLOR: RUTHERFORD GREY
- CMU: MESASTONE TRENWYTH INDUSTRIES, INC.
  WALL PATTERN: STACK BOND 8" X 16"
  COLOR: OPAL
- METAL ACCENTS, AWNINGS AND RAILINGS COLOR: TO MATCH SHERWIN WILLIAMS SW6993 "BLACK OF NIGHT"