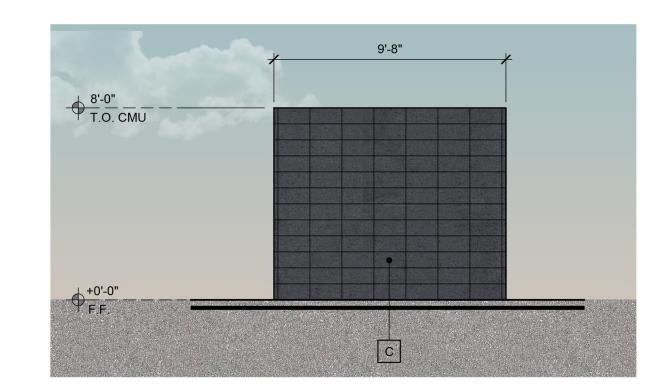

REFUSE ENCLOSURE ELEVATION - ELEV. 'C'

REFUSE ENCLOSURE ELEVATION - ELEV. 'A'

OUTDOOR AREA 1

OUTDOOR AREA 2

SCREEN WALL

## FINISH KEYNOTES:

- B. CMU: MESASTONE -OLD CASTLE SUPERLITE -ECHELON -TRENWYTH WALL PATTERN: STACK BOND 8" X 16" COLOR: RUTHERFORD GREY
- CMU: MESASTONE TRENWYTH INDUSTRIES, INC.
  WALL PATTERN: STACK BOND 8" X 16"
  COLOR: OPAL
- METAL ACCENTS, AWNINGS AND RAILINGS COLOR: TO MATCH SHERWIN WILLIAMS SW6993 "BLACK OF NIGHT"