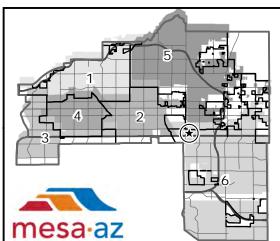

## SITE / ADDRESS:

District 6. Within the 6900 to 7200 blocks of East Hampton Avenue (south side) and within the 1500 block of South Clearview Avenue (west side). Located south of Southern Avenue and east of Power Road. (17.5± acres)