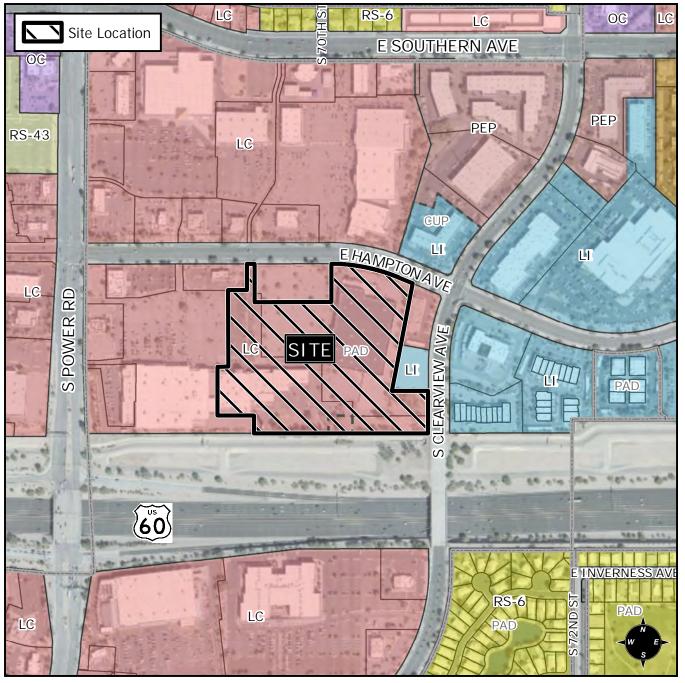

## SITE / ADDRESS:

District 6. Within the 6900 to 7200 blocks of East Hampton Avenue (south side) and within the 1500 block of South Clearview Avenue (west side). Located south of Southern Avenue and east of Power Road. (17.5± acres)

## **REQUEST:**

Rezone from Limited Commercial with a Planned Area Development Overlay (LC-PAD) to Limited Commercial with a Planned Area Development Overlay (LC-PAD-PAD); Council Use Permit and Site Plan Review. This request will allow for a multiple residence development.