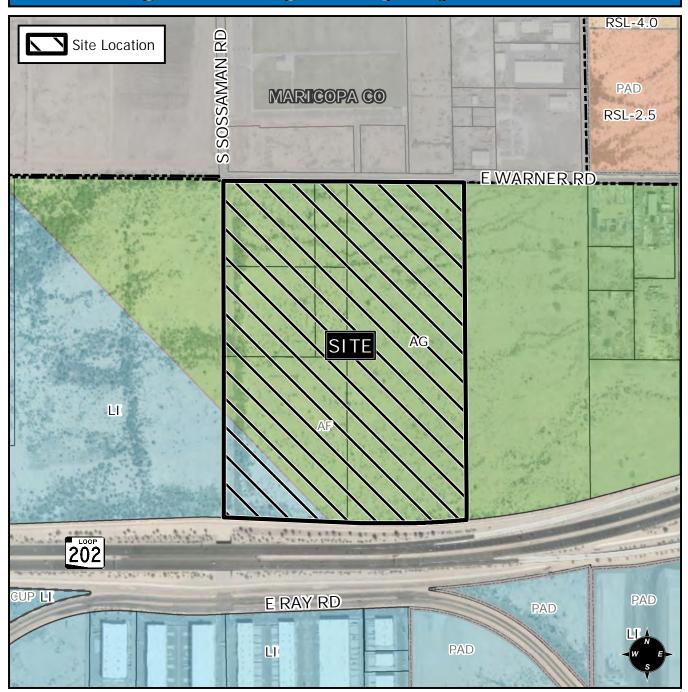

## SITE / ADDRESS:

District 6. Within the 7600 to 7800 block of east Warner Road (south side) and within the 4400 to 4700 block of the South Sossaman Road alignment (east side). Located east of the Sossaman Road alignment on the south side of Warner Road. ( $101.7\pm$  acres).

## REQUEST:

Rezone from Light Industrial (LI) and Agricultural (AG) to Light Industrial with a Planned Area Development (LI-PAD) overlay; and Site Plan Review. This request will allow for the development of an industrial business park.