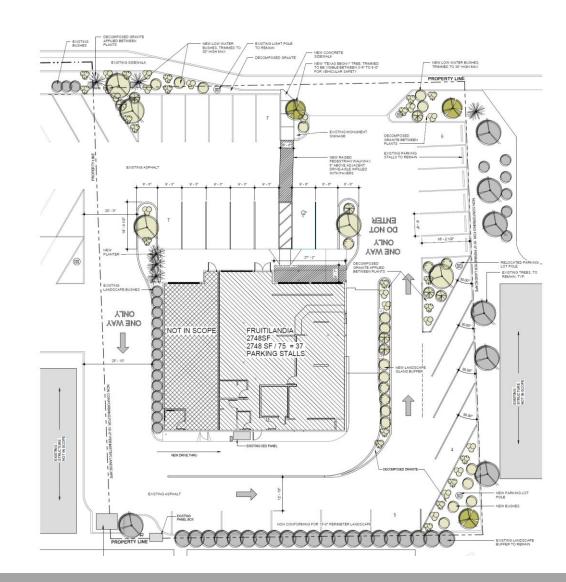

## Landscape Plan

 New plant material within the existing perimeter and foundation base landscape areas.