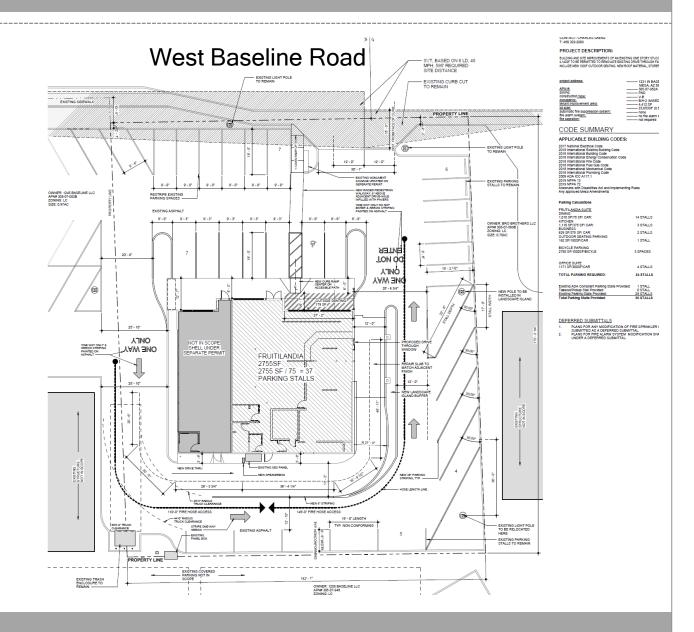

#### Site Plan

- New drive-thru lane adjacent to the south and east sides of the building
- New 5-foot wide landscape median between drive-thru lane and adjacent drive aisle.
- New landscape islands with plant material