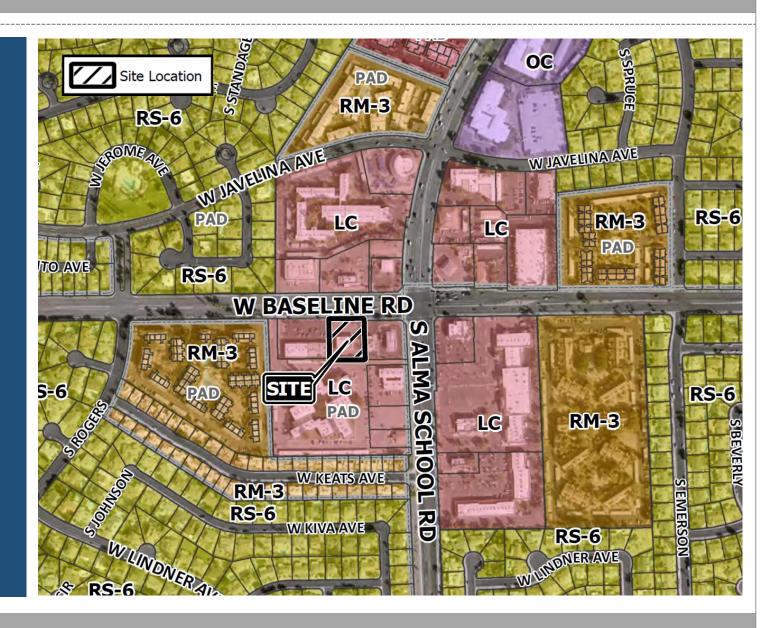

## Zoning

Limited Commercial
Planned Area Development
(LC-PAD)

A limited service
 restaurant with drive-thru
 lane is a permitted use in
 the LC District