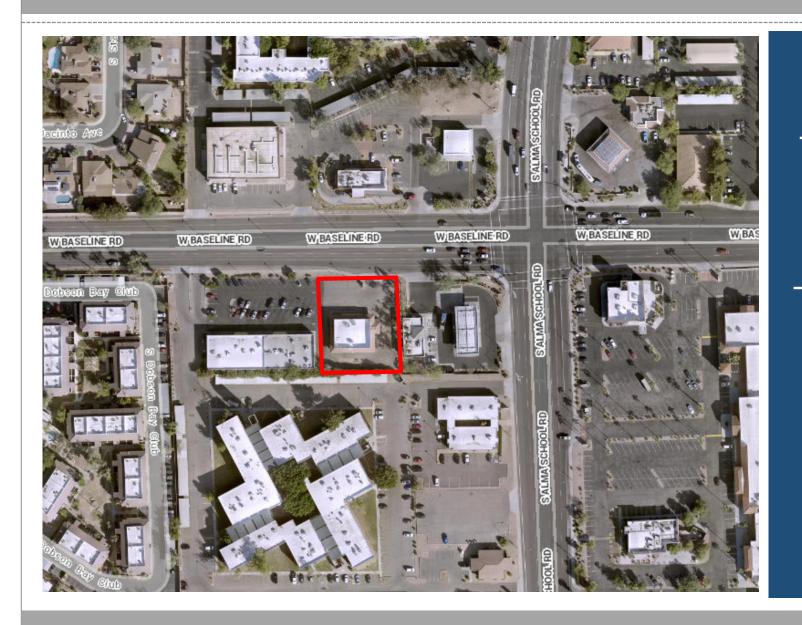

### Site Photos

View from Baseline Road Drive looking south towards the subject site