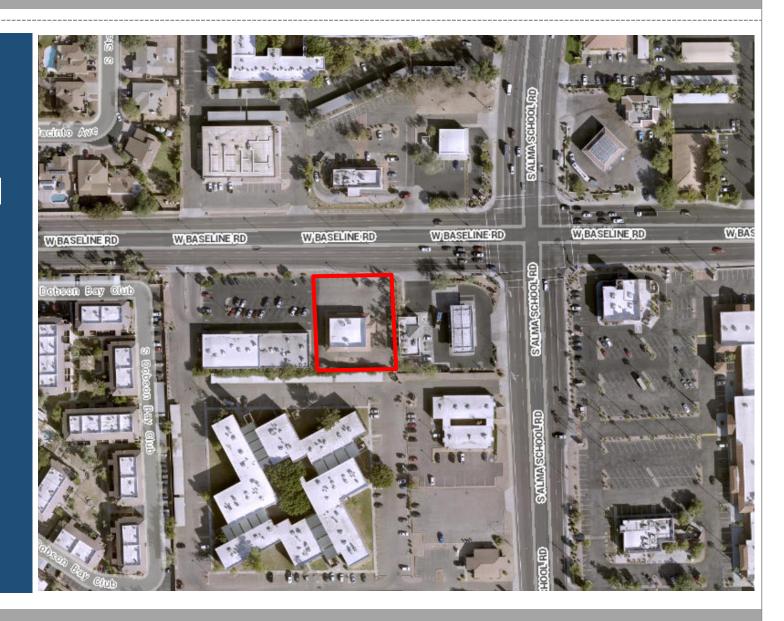

### Location

- 1231 West Baseline Road
- 200± feet west of Alma School Road
- South side of Baseline Road
- Located in the Dobson Ranch Community