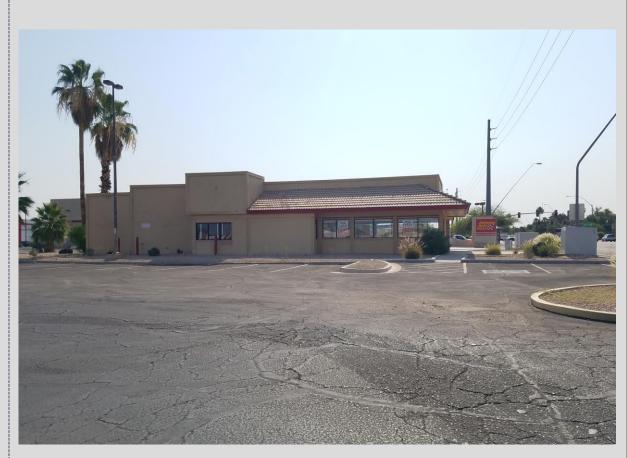

# BOA21-00512

Jennifer Gniffke, Planner I

August 4, 2021

#### Location

- 1242 West University Dr
- 300± feet west of Alma School Road
- North side of University





#### General Plan

Mixed Use Activity

- Strong and viable commercial centers
- Unique shopping and entertainment experiences

## Zoning

#### Limited Commercial (LC)

 A restaurant with drivethru facilities is a permitted use in the LC district





#### Request

• SCIP

### Purpose

 Allow deviations to development standards for the re-establishment of a drive-thru at an existing restaurant building

#### Site Photos



View from University Drive



View from west of the site

#### Site Photos





Future drive thru entrance

View of the future drive thru area

#### Requested SCIP

- Reduced number of parking spaces
- Reduced setback from entrance drive at front property line to first parking space
- Reduced foundation base width on east side of building



#### Site Plan

- New gates for existing solid waste enclosure
- New screen wall south of drive thru
- New bike racks west of outdoor seating area



#### Landscape Plan

- New 7-ft-wide landscape median west of the drive thru lane
- New landscape planter with plant material at the end of the drive thru lane



### **Approval Criteria**

#### Section 11-73-3

- Significant alterations to the site would need to occur to bring the site into full conformance with current MZO develop