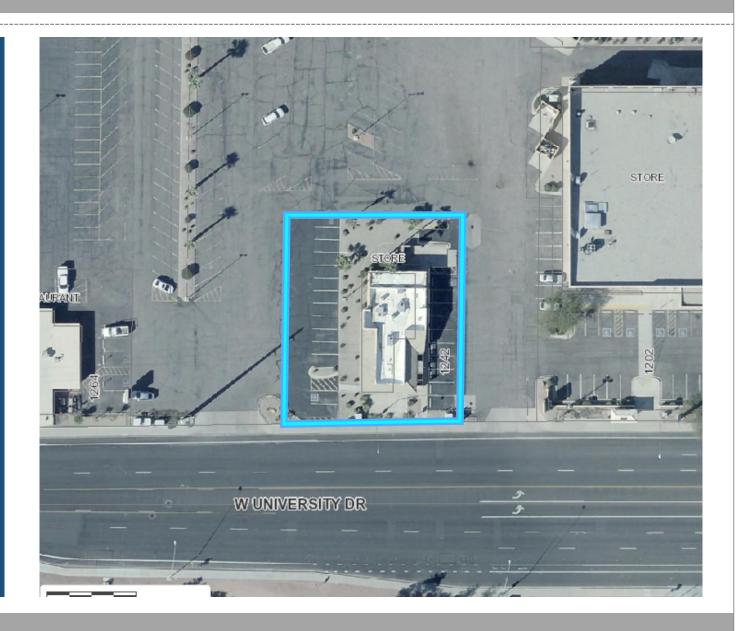

#### Location

- 1242 West University Dr
- 300± feet west of Alma School Road
- North side of University

#### Requested SCIP

- Reduced number of parking spaces
- Reduced setback from entrance drive at front property line to first parking space
- Reduced foundation base width on east side of building