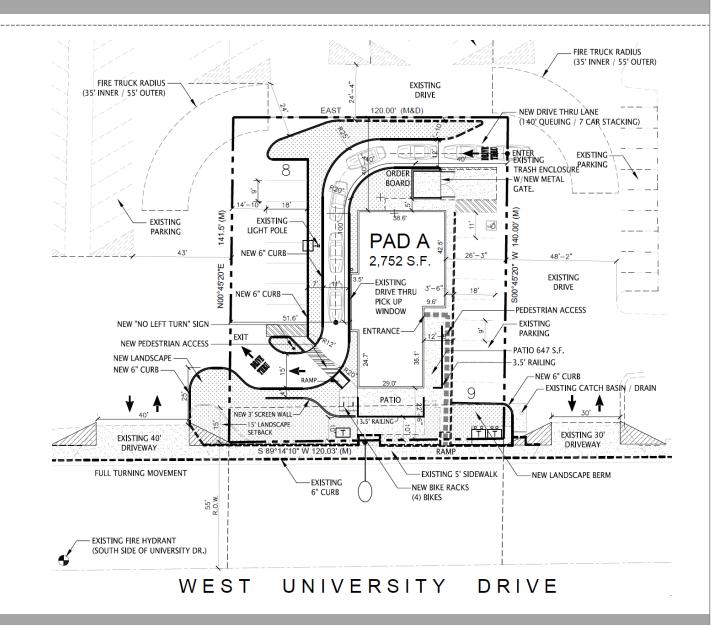

#### Site Plan

- New gates for existing solid waste enclosure
- New screen wall south of drive thru
- New bike racks west of outdoor seating area

#### Requested SCIP

- Reduced number of parking spaces
- Reduced setback from entrance drive at front property line to first parking space
- Reduced foundation base width on east side of building