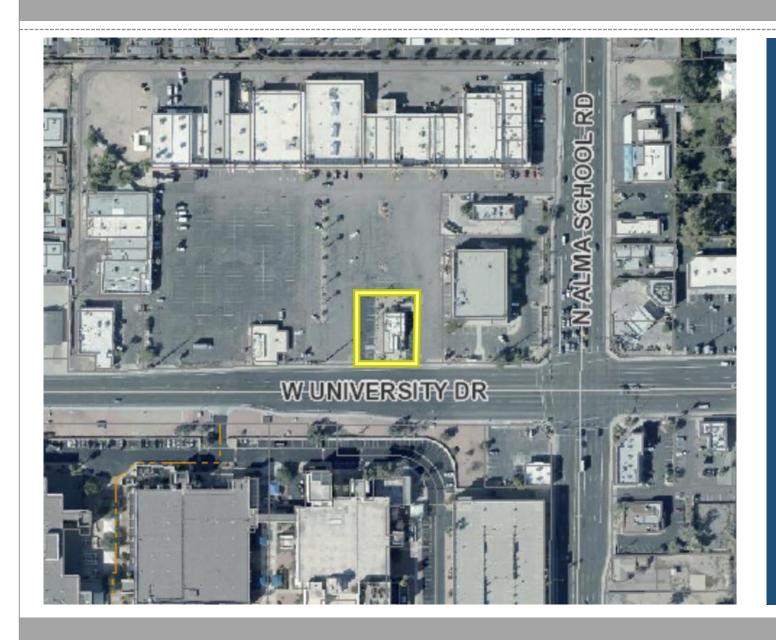

#### Location

- 1242 West University Dr
- 300± feet west of Alma School Road
- North side of University