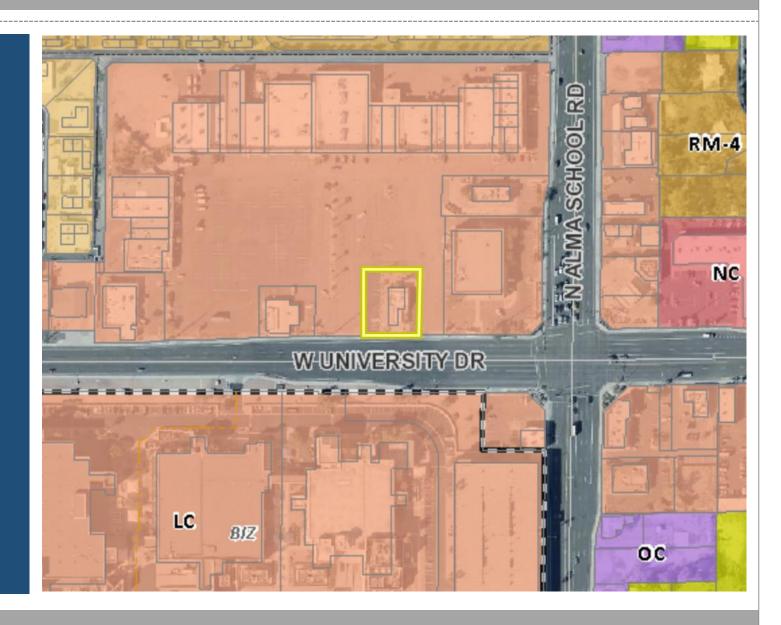

#### Location

- 1242 West University Dr
- 300± feet west of Alma School Road
- North side of University