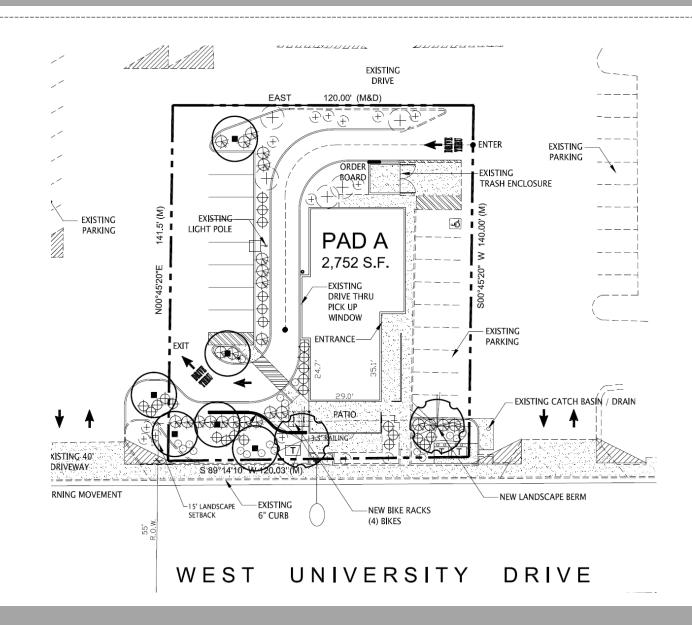

#### Landscape Plan

- New 7-ft-wide landscape median west of the drive thru lane
- New landscape planter with plant material at the end of the drive thru lane