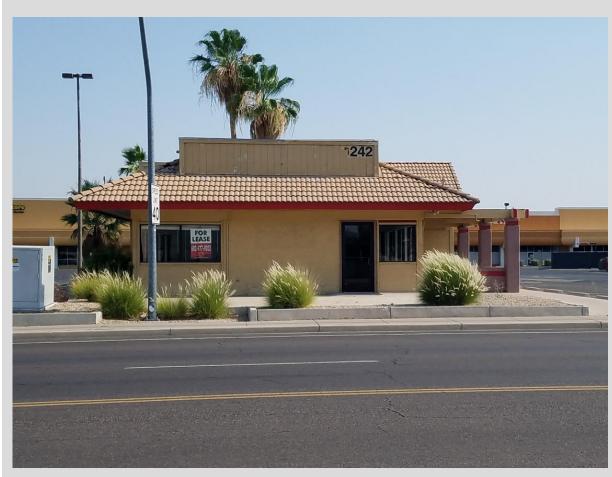

# BOA21-00512

Jennifer Gniffke, Planner I

August 4, 2021

#### Location

- 1242 West University Dr
- 300± feet west of Alma School Road
- North side of University





#### General Plan

Mixed Use Activity

- Strong and viable commercial centers
- Unique shopping and entertainment experiences

## Zoning

#### Limited Commercial (LC)

 A restaurant with drivethru facilities is a permitted use in the LC district





#### Request

• SCIP

### Purpose

 Allow deviations to development standards for the re-establishment of a drive-thru at an existing restaurant building

#### Site Photos



View from University Drive



View from west of the site

#### Site Photos





Future drive thru entrance

View of the future drive thru area

#### Requested SCIP

- Reduced number of parking spaces
- Reduced setback from entrance drive at front property line to first parking space
- Reduced foundation base width on east side of building



#### Site Plan

- New gates for existing solid waste enclosure
- New screen wall south of drive thru
- New bike racks west of outdoor seating area



#### Landscape Plan

- New 7-ft-wide landscape median west of the drive thru lane
- New landscape planter with plant material at the end of the drive thru lane



### **Approval Criteria**

#### Section 11-73-3

- Significant alterations to the site would need to occur to bring the site into full confor