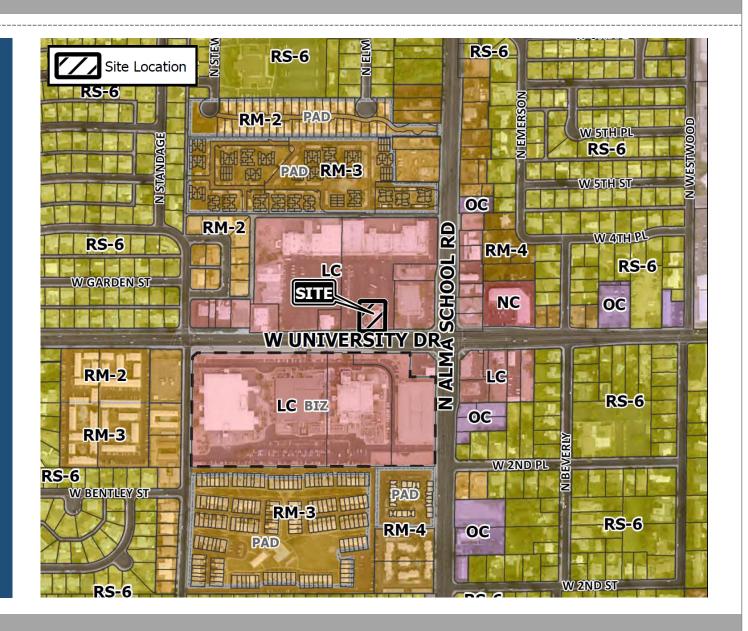

#### Location

- 1242 West University Dr
- 300± feet west of Alma School Road
- North side of University

## Zoning

#### Limited Commercial (LC)

 A restaurant with drivethru facilities is a permitted use in the LC district