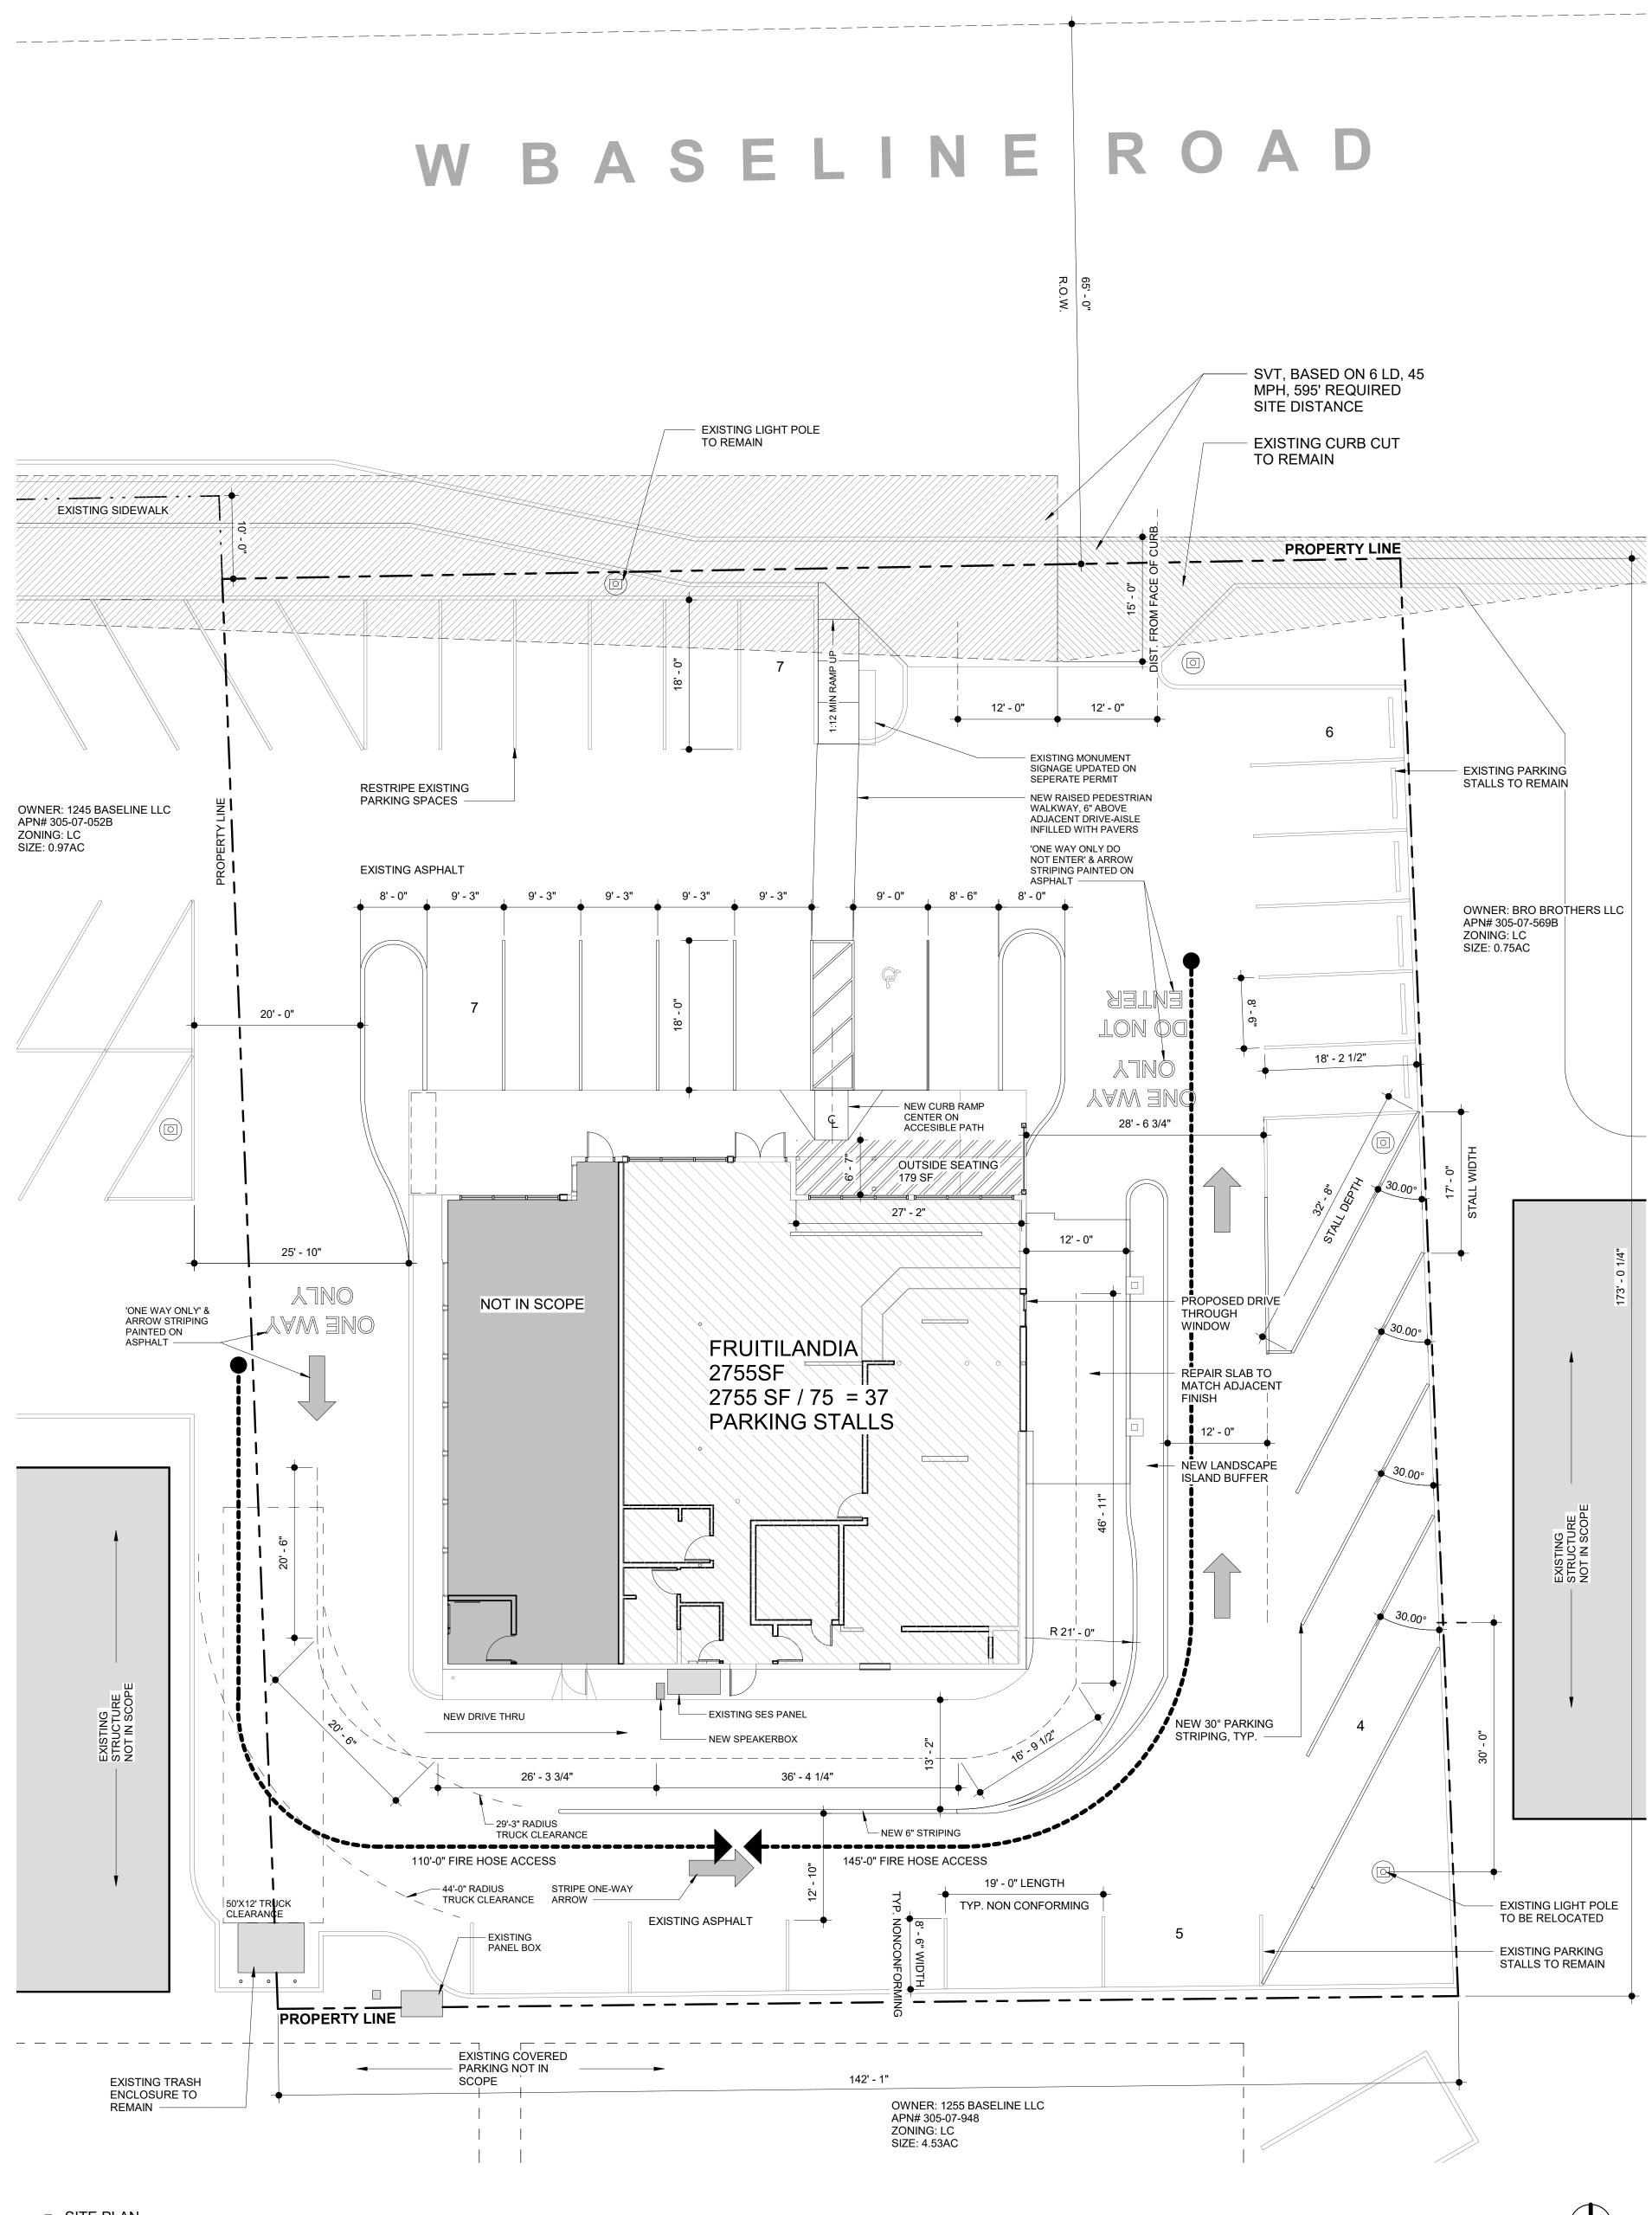

# **1231 W BASELINE SUBSTANTIAL CONFORMANCE IMPROVEMENT PACKAGE**

\_\_\_\_\_\_\_\_\_\_\_\_\_X

ZONING: LC SIZE: 0.97AC

GENERAL SITE NOTES:

- HOURS OF USE WILL BE IN ACCORDANCE WITH EXISTING FRUTILANDIA HOURS (10AM-10PM).
- THE TENANT SPACE DOES NOT HAVE AN ALARM SYSTEM AND WILL NOT BE ADDING ONE AS PART OF THIS PERMIT. SUITE NUMBER OF THE TENANT SPACE TO BE PROMINENTLY
- DISPLAYED ON THE FRONT AND REAR ENTRY DOORS PER IFC 505.1.2. 4. FIRE SPRINKLER IS REQUIRED THROUGHOUT ALL THE TENANT
- IMPROVEMENT. 29-2.18. SECTION 903 "AUTOMATIC SPRINKLER SYSTEMS" IS HEREBY AMENDED BY DELETING SECTION 903.2 THROUGH 903.2.10 IN THEIR ENTIRITEY, RESERVING SECTION NUMBER 903.2.10 AND ADDING NEW SECTIONS 903.2 THROUGH 903.2.9 TO READ AS FOLLOWS: 903.2 WHERE REQUIRED. SUBJECT TO THE EXCEPTIONS SET FORTH HEREIN, APPROVED AUTOMATIC SPRINKLER SYSTEMS SHALL BE PROVIDED IN THE LOCATIONS WITHIN THE CITY DESCRIBED IN THIS SECTION. INSTALLATION OF FIRE SPRINKLER SYSTEMS SHALL BE PERFORMED BY AN ARIZONA LICENSED FIRE PROTECTION CONTRACTOR.
- REPLACE DEAD OR UNHEALTHY EXISTING PLANTS WITH SIMILAR SPECIES.

T: 480.329.2909 **PROJECT DESCRIPTION:** 

BUILDING AND SITE IMPROVEMENTS OF AN EXISTING ONE STORY STUCCO BUILDING APPROX 4,142SF TO BE PERMITTED TO RENOVATE EXISTING DRIVE-THROUGH FACILITIES FROM PREVIOUS USE AND INCLUDE NEW 130SF OUTDOOR SEATING. NEW ROOF MATERIAL, STOREFRONT, PAINT COLOR AND RESTRIPING.

## CODE SUMMARY

| APPLICABLE BUILDING CODES:                                                                                                                                                                                                                                                                                                                                                                                                                                  |                   |
|-------------------------------------------------------------------------------------------------------------------------------------------------------------------------------------------------------------------------------------------------------------------------------------------------------------------------------------------------------------------------------------------------------------------------------------------------------------|-------------------|
| 2017 National Electrical Code<br>2018 International Existing Building Code<br>2018 International Building Code<br>2018 International Energy Conservation Code<br>2018 International Fire Code<br>2018 International Fuel Gas Code<br>2018 International Mechanical Code<br>2018 International Plumbing Code<br>2009 ADA ICC A117.1<br>2019 NFPA 13<br>2019 NFPA 72<br>Arizonans with Disabilities Act and Implementing Rule<br>Any approved Mesa Amendments | es                |
| Parking Calculations                                                                                                                                                                                                                                                                                                                                                                                                                                        |                   |
| FRUTILANDIA SUITE<br>DINING<br>1,010 SF/75 SF/ CAR: 1                                                                                                                                                                                                                                                                                                                                                                                                       | 14 S <sup>-</sup> |

| RUTILANDIA SUITE                                                                  |                    |
|-----------------------------------------------------------------------------------|--------------------|
| DINING<br>1,010 SF/75 SF/ CAR:<br>KITCHEN                                         | 14 STALLS          |
| I,116 SF/375 SF/ CAR:<br>BUSINESS                                                 | 3 STALLS           |
| 629 SF/375 SF/ CAR:                                                               | 2 STALLS           |
| DUTDOOR SEATING PARKING<br>162 SF/150SF/CAR                                       | 1 STALL            |
| BICYCLE PARKING<br>2755 SF/1000SF/BICYLE                                          | 3 SPACES           |
| DFFICE SUITE                                                                      |                    |
| 1171 SF/300SF/CAR                                                                 | 4 STALLS           |
| TOTAL PARKING REQUIRED:                                                           | 24 STALLS          |
| Existing ADA Compliant Parking Stalls Provided:<br>Fakeout/Pickup Stall Provided: | 1 STALL<br>0 STALL |

Existing Parking Stalls Provided Total Parking Stalls Provided: 29 STALLS 30 STALLS