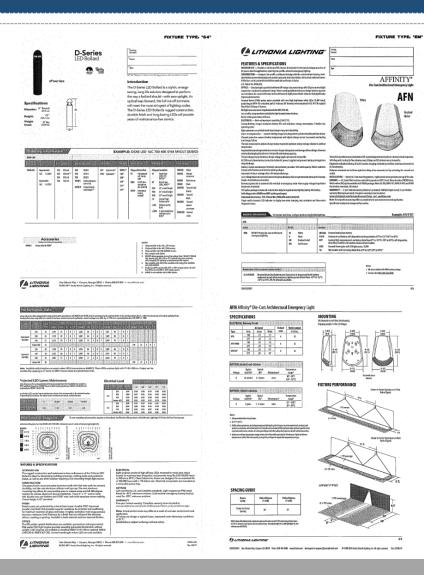

OMMENTS

1 GAL / 162 QTY

1 GAL @ 3' O.C. 145 QTY 1 GAL @ 3' O.C.

156 QTY 1 GAL @ 3' O.C.

177 QTY 5 GAL @ 3' O.C. 78 QTY

1 GAL @ 4' O.C. 292 QTY 5 GAL @ 3' O.C. 73 QTY

1/2" MINUS 2" DEPTH TYP. 1/2" MINUS 2" DEPTH TYP.

3" MINUS 2" DEPTH TYP.

1"-3" SCREENED 4" DEPTH TYP.

#### Office Warehouse - Elevations



## Office Warehouse - Elevations



# Office Warehouse - Elevations







OVERALL EAST ELEVATION
1'=20'-0'

# Rear Warehouse Building - Elevations





# Rear Warehouse Building - Elevations





#### Color and Material Board

#### **BUILDING MATERIALS**



REYNOBOND PANEL - COPPER



ACM Panels in Curtain Wall



CONCRETE TILT-WALL



CURTAIN WALL / GLAZING



PERF PATIO SCREEN - RUSTED METAL



METAL SLAT STAIR SCREEN - RUSTED METAL



#### Site Details



## Light Fixtures







# Design Guidelines

#### **Section 11-7-3**

- ✓ Roof Articulation
- ✓ Wall Articulation
- ✓ Design incorporates multiple materials
- No more than fifty percent (50%) of the total façade may be covered with one material

## Summary

# Findings

Staff welcomes any feedback



# DESIGN REVIEW BOARD