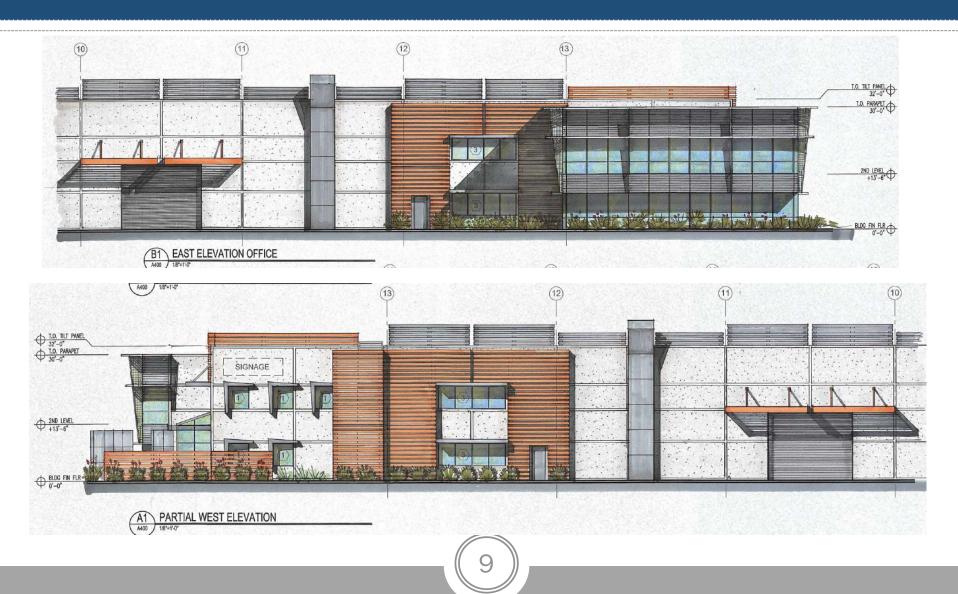

#### Office Warehouse - Elevations

## Office Warehouse - Elevations

# Office Warehouse - Elevations

OVERALL EAST ELEVATION
1'=20'-0'