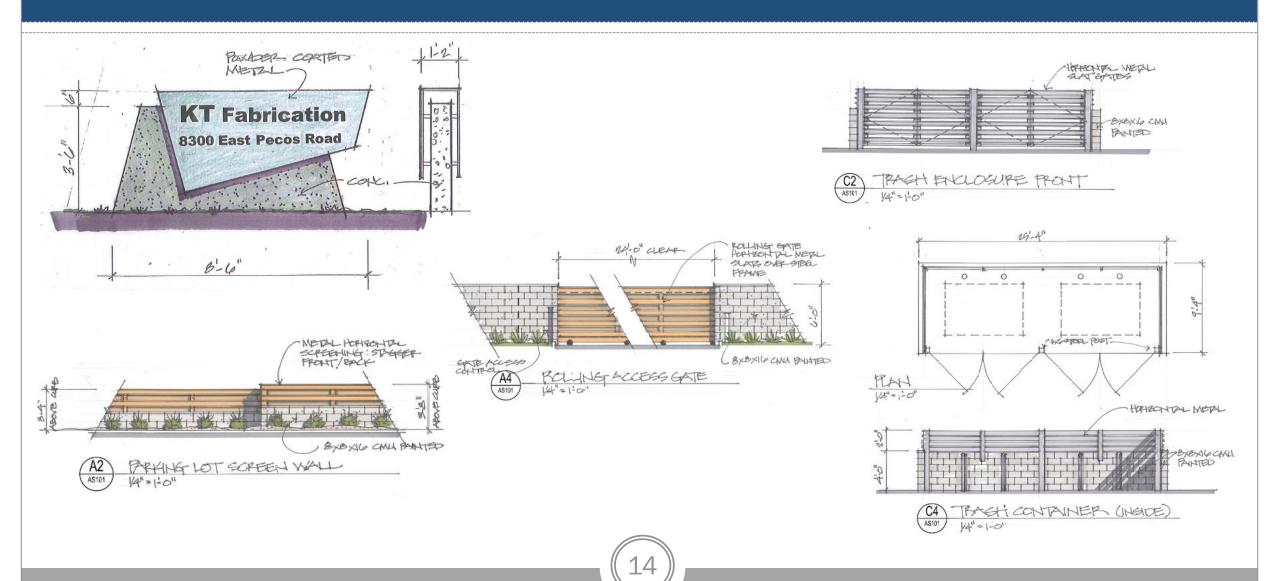

15 GAL/ 3 QTY

SIZE/COMMENTS

1 GAL / 162 QTY

1 GAL @ 3' O.C. 145 QTY 1 GAL @ 3' O.C.

156 QTY 1 GAL @ 3' O.C.

177 QTY 5 GAL @ 3' O.C. 78 QTY

1 GAL @ 4' O.C. 292 QTY 5 GAL @ 3' O.C. 73 QTY

1/2" MINUS 2" DEPTH TYP. 1/2" MINUS 2" DEPTH TYP.

3" MINUS 2" DEPTH TYP.

1"-3" SCREENED 4" DEPTH TYP.

#### Office Warehouse - Elevations



## Office Warehouse - Elevations



# Office Warehouse - Elevations







OVERALL EAST ELEVATION
1'=20'-0'

# Rear Warehouse Building - Elevations





# Rear Warehouse Building - Elevations





#### Color and Material Board

#### **BUILDING MATERIALS**



REYNOBOND PANEL - COPPER



ACM Panels in Curtain Wall



CONCRETE TILT-WALL



CURTAIN WALL / GLAZING



PERF PATIO SCREEN - RUSTED METAL



METAL SLAT STAIR SCREEN - RUSTED METAL



#### Site Details



## Light Fixtures







# Design Guidelines

#### **Section 11-7-3**

- ✓ Roof Articulation
- ✓ Wall Articulation
- ✓ Design incorporates multiple materials
- No more than fifty percent (50%) of the total façade may be covered with one material

## Summary

# Findings

Staff welcomes any feedback



# DESIGN REVIEW BOARD