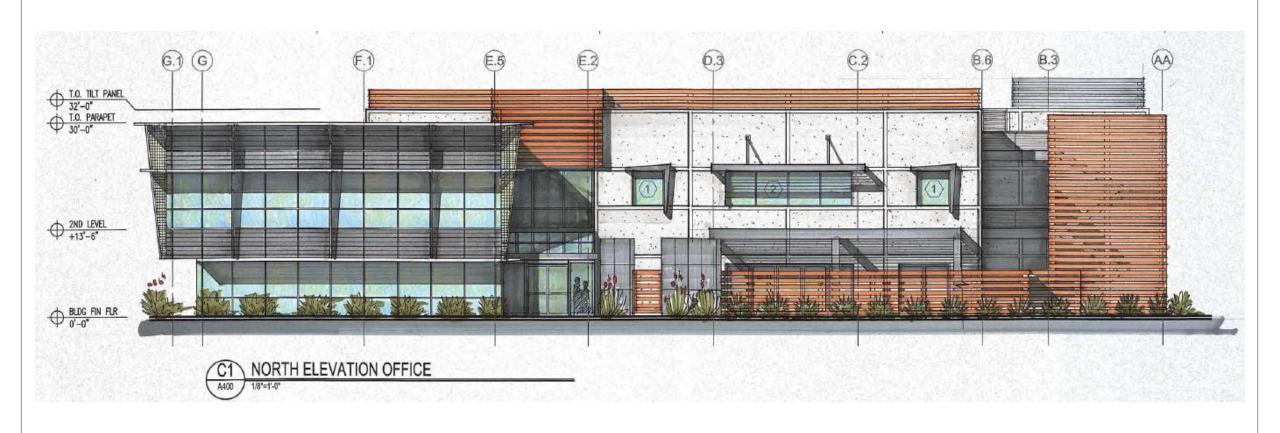

#### Office Warehouse - Elevations

## Office Warehouse - Elevations

# Office Warehouse - Elevations

OVERALL EAST ELEVATION
1'=20'-0'