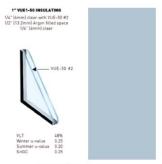

#### **BUILDING MATERIALS**

REYNOBOND PANEL - COPPER

ACM Panels in Curtain Wall

CONCRETE TILT-WALL

CURTAIN WALL / GLAZING

PERF PATIO SCREEN - RUSTED METAL

METAL SLAT STAIR SCREEN - RUSTED METAL