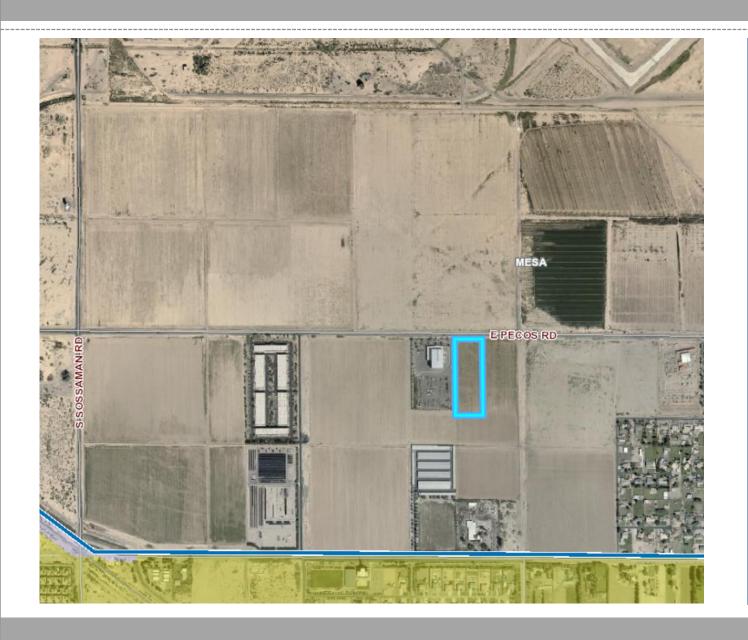

# DESIGN REVIEW BOARD



# DRB21-00349

#### Location

 South side of Pecos Road.

West of Hawes Road alignment.





## Request

Design Review

## Purpose

Proposed Office and Warehouse

#### Site Photo



Looking south towards the site from Pecos Road

#### Site Plan

- Vehicular access from Pecos Road
- Pedestrian connection to Pecos Road
- Two buildings



#### Landscape Plan



#### MASTER PLANT LIST



CERCIDIUM PRAECOX 'AZT HYBRID #5' AZT HYBRID PALO BREA #5



PROSOPIS 'AZT PODLESS HYBRID' 'AZT HYBRID' PODLESS MESQUITE



CHILOPSIS 'DORA'S DESERT ROSE'



HYBRID DESERT WILLOW



SHRUBS EREMOPHILA CARNOSA WINTER BLAZE EMU

OPUNTIA CACANAPA 'ELLISIANA' SPINELESS PRICKLY PEAR

LEUCOPHYLLUM ZYGOPHYLLUM CIMARRON SAGE

HESPERALOE 'PINK PARADE' 'PERFU' PINK PARADE HESPERALOE

LEUCOPHYLLUM LANGMANIAE

RIO BRAVO SAGE RUELLIA PENINSULARIS

**BAJA RUELLIA** CAESALPINIA MEXICANA MEXICAN BIRD

TECOMA 'SIERRA