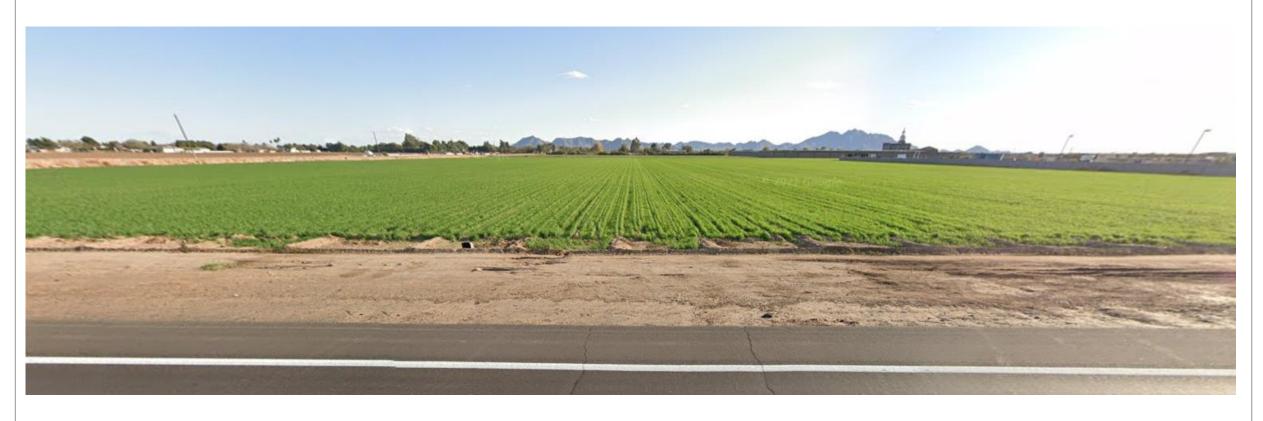

# DESIGN REVIEW BOARD



# DRB21-00349

#### Location

 South side of Pecos Road.

West of Hawes Road alignment.





## Request

Design Review

## Purpose

Proposed Office and Warehouse

#### Site Photo



Looking south towards the site from Pecos Road

#### Site Plan

- Vehicular access from Pecos Road
- Pedestrian connection to Pecos Road
- Two buildings



#### Landscape Plan



#### MASTER PLANT LIST



CERCIDIUM PRAECOX 'AZT HYBRID #5' AZT HYBRID PALO BREA #5



PROSOPIS 'AZT PODLESS HYBRID' 'AZT HYBRID' PODLESS MESQUITE



CHILOPSIS 'DORA'S DESERT ROSE'



HYBRID DESERT WILLOW



SHRUBS EREMOPHILA CARNOSA WINTER BLAZE EMU

OPUNTIA CACANAPA 'ELLISIANA' SPINELESS PRICKLY PEAR

LEUCOPHYLLUM ZYGOPHYLLUM CIMARRON SAGE

HESPERALOE 'PINK PARADE' 'PERFU' PINK PARADE HESPERALOE

LEUCOPHYLLUM LANGMANIAE

RIO BRAVO SAGE RUELLIA PENINSULARIS

**BAJA RUELLIA** CAESALPINIA MEXICANA MEXICAN BIRD

TECOMA 'SIERRA APRICOT' SIERRA APRICOT TECOMA

#### GROUNDCOVER

ERICAMERIA LARICIFOLIA 'AGUIRRE' TURPE