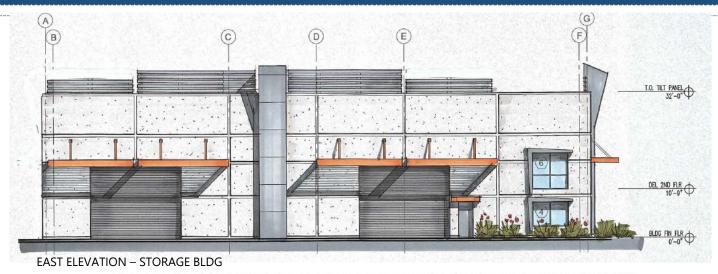

LOMINO GOLD

FRACTURED GRANITE ROCK PROS - CARMEL SIZE/COMMENTS

36" BOX / MATCHED / LOW BREAKING / 6 QTY

36" BOX / MATCHED / LOW BREAKING / 12 QTY

24" BOX / MATCHED / LOW BREAKING / 37 QTY

SIZE/COMMENTS 5 GAL/ 76 QTY

15 GAL/ 10 QTY

5 GAL/ 29 QTY

7 GAL/ 10 QTY

5 GAL/ 194 QTY

5 GAL/ 93 QTY

5 GAL/ 128 QTY

15 GAL/ 3 QTY

SIZE/COMMENTS

1 GAL / 162 QTY

1 GAL @ 3' O.C. 145 QTY 1 GAL @ 3' O.C.

156 QTY 1 GAL @ 3' O.C.

177 QTY 5 GAL @ 3' O.C. 78 QTY

1 GAL @ 4' O.C. 292 QTY 5 GAL @ 3' O.C. 73 QTY

1/2" MINUS 2" DEPTH TYP. 1/2" MINUS 2" DEPTH TYP.

3" MINUS 2" DEPTH TYP.

1"-3" SCREENED 4" DEPTH TYP.

#### Office Warehouse - Elevations



## Office Warehouse - Elevations



# Office Warehouse - Elevations







OVERALL EAST ELEVATION
1'=20'-0'

# Rear Warehouse Building - Elevations





# Rear Warehouse Building - Elevations





#### Color and Material Board

#### **BUILDING MATERIALS**



REYNOBOND PANEL - COPPER



ACM Panels in Curtain Wall



CONCRETE TILT-WALL



CURTAIN WALL / GLAZING



PERF PATIO SCREEN - RUSTED METAL



METAL SLAT STAIR SCREEN - RUSTED METAL



#### Site Details



## Light Fixtures







# Design Guidelines

#### **Section 11-7-3**

- ✓ Roof Articulation
- ✓ Wall Articulation
- ✓ Design incorporates multiple materials
- No more than fifty percent (50%) of the total façade may be covered with one material

## Summary

# Findings

Staff welcomes any feedback



# DESIGN REVIEW BOARD