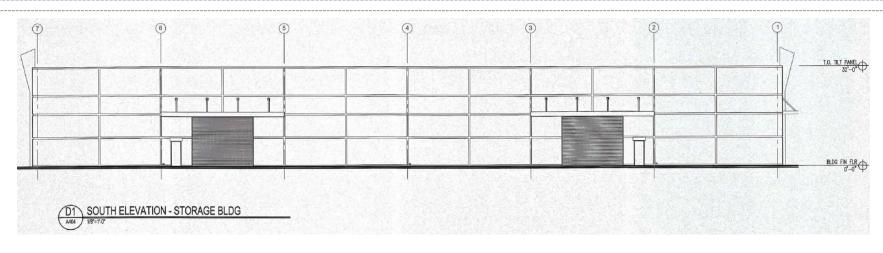

ARMEL SIZE/COMMENTS

36" BOX / MATCHED / LOW BREAKING / 6 QTY

36" BOX / MATCHED / LOW BREAKING / 12 QTY

24" BOX / MATCHED / LOW BREAKING / 37 QTY

SIZE/COMMENTS 5 GAL/ 76 QTY

15 GAL/ 10 QTY

5 GAL/ 29 QTY

7 GAL/ 10 QTY

5 GAL/ 194 QTY

5 GAL/ 93 QTY

5 GAL/ 128 QTY

15 GAL/ 3 QTY

SIZE/COMMENTS

1 GAL / 162 QTY

1 GAL @ 3' O.C. 145 QTY 1 GAL @ 3' O.C.

156 QTY 1 GAL @ 3' O.C.

177 QTY 5 GAL @ 3' O.C. 78 QTY

1 GAL @ 4' O.C. 292 QTY 5 GAL @ 3' O.C. 73 QTY

1/2" MINUS 2" DEPTH TYP. 1/2" MINUS 2" DEPTH TYP.

3" MINUS 2" DEPTH TYP.

1"-3" SCREENED 4" DEPTH TYP.

#### Office Warehouse - Elevations



## Office Warehouse - Elevations



# Office Warehouse - Elevations







OVERALL EAST ELEVATION
1'=20'-0'

# Rear Warehouse Building - Elevations





# Rear Warehouse Building - Elevations





#### Color and Material Board

#### **BUILDING MATERIALS**



REYNOBOND PANEL - COPPER



ACM Panels in Curtain Wall



CONCRETE TILT-WALL



CURTAIN WALL / GLAZING



PERF PATIO SCREEN - RUSTED METAL



METAL SLAT STAIR SCREEN - RUSTED METAL



#### Site Details



## Light Fixtures







# Design Guidelines

#### **Section 11-7-3**

- ✓ Roof Articulation
- ✓ Wall Articulation
- ✓ Design incorporates multiple materials
- No more than fifty percent (50%) of the total façade may be covered with one material

## Summary

# Findings

Staff welcomes any feedback



# DESIGN REVIEW BOARD