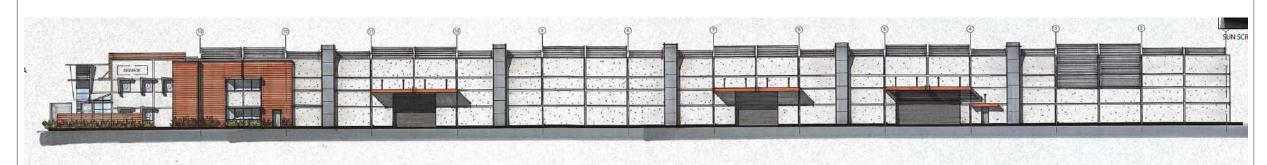

NITE PALOMINO GOLD

DECOMPOSED GRANITE ROCK PROS - CARMEL DECOMPOSED GRANITE

PALOMINO GOLD

FRACTURED GRANITE ROCK PROS - CARMEL SIZE/COMMENTS

36" BOX / MATCHED / LOW BREAKING / 6 QTY

36" BOX / MATCHED / LOW BREAKING / 12 QTY

24" BOX / MATCHED / LOW BREAKING / 37 QTY

SIZE/COMMENTS 5 GAL/ 76 QTY

15 GAL/ 10 QTY

5 GAL/ 29 QTY

7 GAL/ 10 QTY

5 GAL/ 194 QTY

5 GAL/ 93 QTY

5 GAL/ 128 QTY

15 GAL/ 3 QTY

SIZE/COMMENTS

1 GAL / 162 QTY

1 GAL @ 3' O.C. 145 QTY 1 GAL @ 3' O.C.

156 QTY 1 GAL @ 3' O.C.

177 QTY 5 GAL @ 3' O.C. 78 QTY

1 GAL @ 4' O.C. 292 QTY 5 GAL @ 3' O.C. 73 QTY

1/2" MINUS 2" DEPTH TYP. 1/2" MINUS 2" DEPTH TYP.

3" MINUS 2" DEPTH TYP.

1"-3" SCREENED 4" DEPTH TYP.

#### Office Warehouse - Elevations



## Office Warehouse - Elevations



# Office Warehouse - Elevations







OVERALL EAST ELEVATION
1'=20'-0'

# Rear Warehouse Building - Elevations





# Rear Warehouse Building - Elevations





#### Color and Material Board

#### **BUILDING MATERIALS**



REYNOBOND PANEL - COPPER



ACM Panels in Curtain Wall



CONCRETE TILT-WALL



CURTAIN WALL / GLAZING



PERF PATIO SCREEN - RUSTED METAL



METAL SLAT STAIR SCREEN - RUSTED METAL



#### Site Details



## Light Fixtures







# Design Guidelines

#### **Section 11-7-3**

- ✓ Roof Articulation
- ✓ Wall Articulation
- ✓ Design incorporates multiple materials
- No more than fifty percent (50%) of the total façade may be covered with one material

## Summary

# Findings

Staff welcomes any feedback



# DESIGN REVIEW BOARD