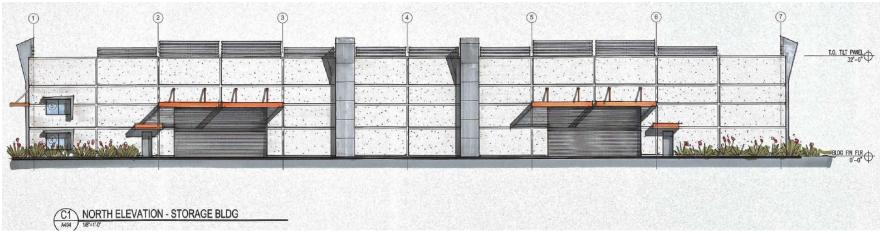

MEL SIZE/COMMENTS

36" BOX / MATCHED / LOW BREAKING / 6 QTY

36" BOX / MATCHED / LOW BREAKING / 12 QTY

24" BOX / MATCHED / LOW BREAKING / 37 QTY

SIZE/COMMENTS 5 GAL/ 76 QTY

15 GAL/ 10 QTY

5 GAL/ 29 QTY

7 GAL/ 10 QTY

5 GAL/ 194 QTY

5 GAL/ 93 QTY

5 GAL/ 128 QTY

15 GAL/ 3 QTY

SIZE/COMMENTS

1 GAL / 162 QTY

1 GAL @ 3' O.C. 145 QTY 1 GAL @ 3' O.C.

156 QTY 1 GAL @ 3' O.C.

177 QTY 5 GAL @ 3' O.C. 78 QTY

1 GAL @ 4' O.C. 292 QTY 5 GAL @ 3' O.C. 73 QTY

1/2" MINUS 2" DEPTH TYP. 1/2" MINUS 2" DEPTH TYP.

3" MINUS 2" DEPTH TYP.

1"-3" SCREENED 4" DEPTH TYP.

#### Office Warehouse - Elevations



## Office Warehouse - Elevations



# Office Warehouse - Elevations







OVERALL EAST ELEVATION
1'=20'-0'

# Rear Warehouse Building - Elevations





# Rear Warehouse Building - Elevations





#### Color and Material Board

#### **BUILDING MATERIALS**



REYNOBOND PANEL - COPPER



ACM Panels in Curtain Wall



CONCRETE TILT-WALL



CURTAIN WALL / GLAZING



PERF PATIO SCREEN - RUSTED METAL



METAL SLAT STAIR SCREEN - RUSTED METAL



#### Site Details



## Light Fixtures







# Design Guidelines

#### **Section 11-7-3**

- ✓ Roof Articulation
- ✓ Wall Articulation
- ✓ Design incorporates multiple materials
- No more than fifty percent (50%) of the total façade may be covered with one material

## Summary

# Findings

Staff welcomes any feedback



# DESIGN REVIEW BOARD