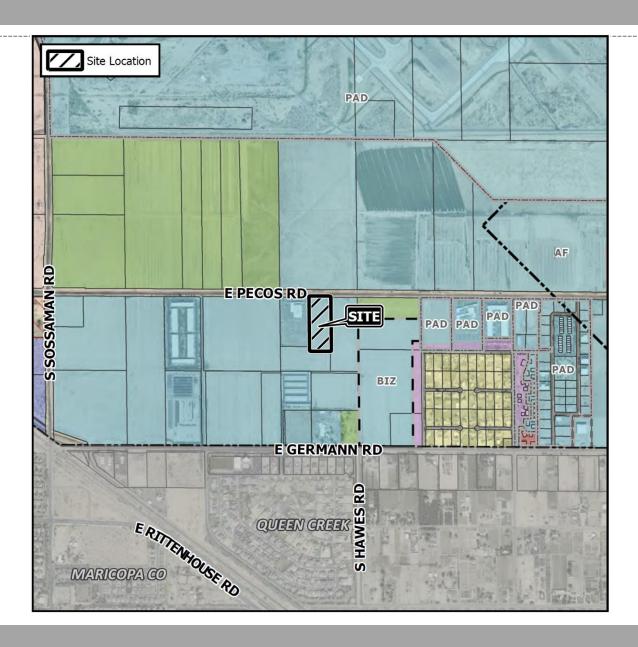

#### Location

 South side of Pecos Road.

West of Hawes Road alignment.

#### Site Plan

- Vehicular access from Pecos Road
- Pedestrian connection to Pecos Road
- Two buildings