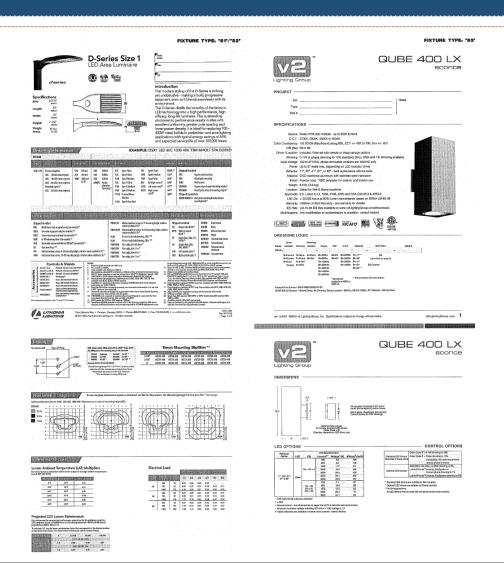

/COMMENTS

1 GAL / 162 QTY

1 GAL @ 3' O.C. 145 QTY 1 GAL @ 3' O.C.

156 QTY 1 GAL @ 3' O.C.

177 QTY 5 GAL @ 3' O.C. 78 QTY

1 GAL @ 4' O.C. 292 QTY 5 GAL @ 3' O.C. 73 QTY

1/2" MINUS 2" DEPTH TYP. 1/2" MINUS 2" DEPTH TYP.

3" MINUS 2" DEPTH TYP.

1"-3" SCREENED 4" DEPTH TYP.

#### Office Warehouse - Elevations



## Office Warehouse - Elevations



# Office Warehouse - Elevations







OVERALL EAST ELEVATION
1'=20'-0'

# Rear Warehouse Building - Elevations





# Rear Warehouse Building - Elevations





#### Color and Material Board

#### **BUILDING MATERIALS**



REYNOBOND PANEL - COPPER



ACM Panels in Curtain Wall



CONCRETE TILT-WALL



CURTAIN WALL / GLAZING



PERF PATIO SCREEN - RUSTED METAL



METAL SLAT STAIR SCREEN - RUSTED METAL



#### Site Details



## Light Fixtures







# Design Guidelines

#### **Section 11-7-3**

- ✓ Roof Articulation
- ✓ Wall Articulation
- ✓ Design incorporates multiple materials
- No more than fifty percent (50%) of the total façade may be covered with one material

## Summary

# Findings

Staff welcomes any feedback



# DESIGN REVIEW BOARD