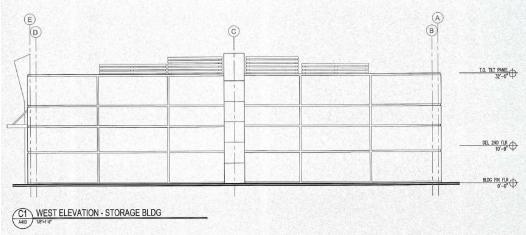

MINO GOLD

FRACTURED GRANITE ROCK PROS - CARMEL SIZE/COMMENTS

36" BOX / MATCHED / LOW BREAKING / 6 QTY

36" BOX / MATCHED / LOW BREAKING / 12 QTY

24" BOX / MATCHED / LOW BREAKING / 37 QTY

SIZE/COMMENTS 5 GAL/ 76 QTY

15 GAL/ 10 QTY

5 GAL/ 29 QTY

7 GAL/ 10 QTY

5 GAL/ 194 QTY

5 GAL/ 93 QTY

5 GAL/ 128 QTY

15 GAL/ 3 QTY

SIZE/COMMENTS

1 GAL / 162 QTY

1 GAL @ 3' O.C. 145 QTY 1 GAL @ 3' O.C.

156 QTY 1 GAL @ 3' O.C.

177 QTY 5 GAL @ 3' O.C. 78 QTY

1 GAL @ 4' O.C. 292 QTY 5 GAL @ 3' O.C. 73 QTY

1/2" MINUS 2" DEPTH TYP. 1/2" MINUS 2" DEPTH TYP.

3" MINUS 2" DEPTH TYP.

1"-3" SCREENED 4" DEPTH TYP.

#### Office Warehouse - Elevations



## Office Warehouse - Elevations



# Office Warehouse - Elevations







OVERALL EAST ELEVATION
1'=20'-0'

# Rear Warehouse Building - Elevations





# Rear Warehouse Building - Elevations





#### Color and Material Board

#### **BUILDING MATERIALS**



REYNOBOND PANEL - COPPER



ACM Panels in Curtain Wall



CONCRETE TILT-WALL



CURTAIN WALL / GLAZING



PERF PATIO SCREEN - RUSTED METAL



METAL SLAT STAIR SCREEN - RUSTED METAL



#### Site Details



## Light Fixtures







# Design Guidelines

#### **Section 11-7-3**

- ✓ Roof Articulation
- ✓ Wall Articulation
- ✓ Design incorporates multiple materials
- No more than fifty percent (50%) of the total façade may be covered with one material

## Summary

# Findings

Staff welcomes any feedback



# DESIGN REVIEW BOARD