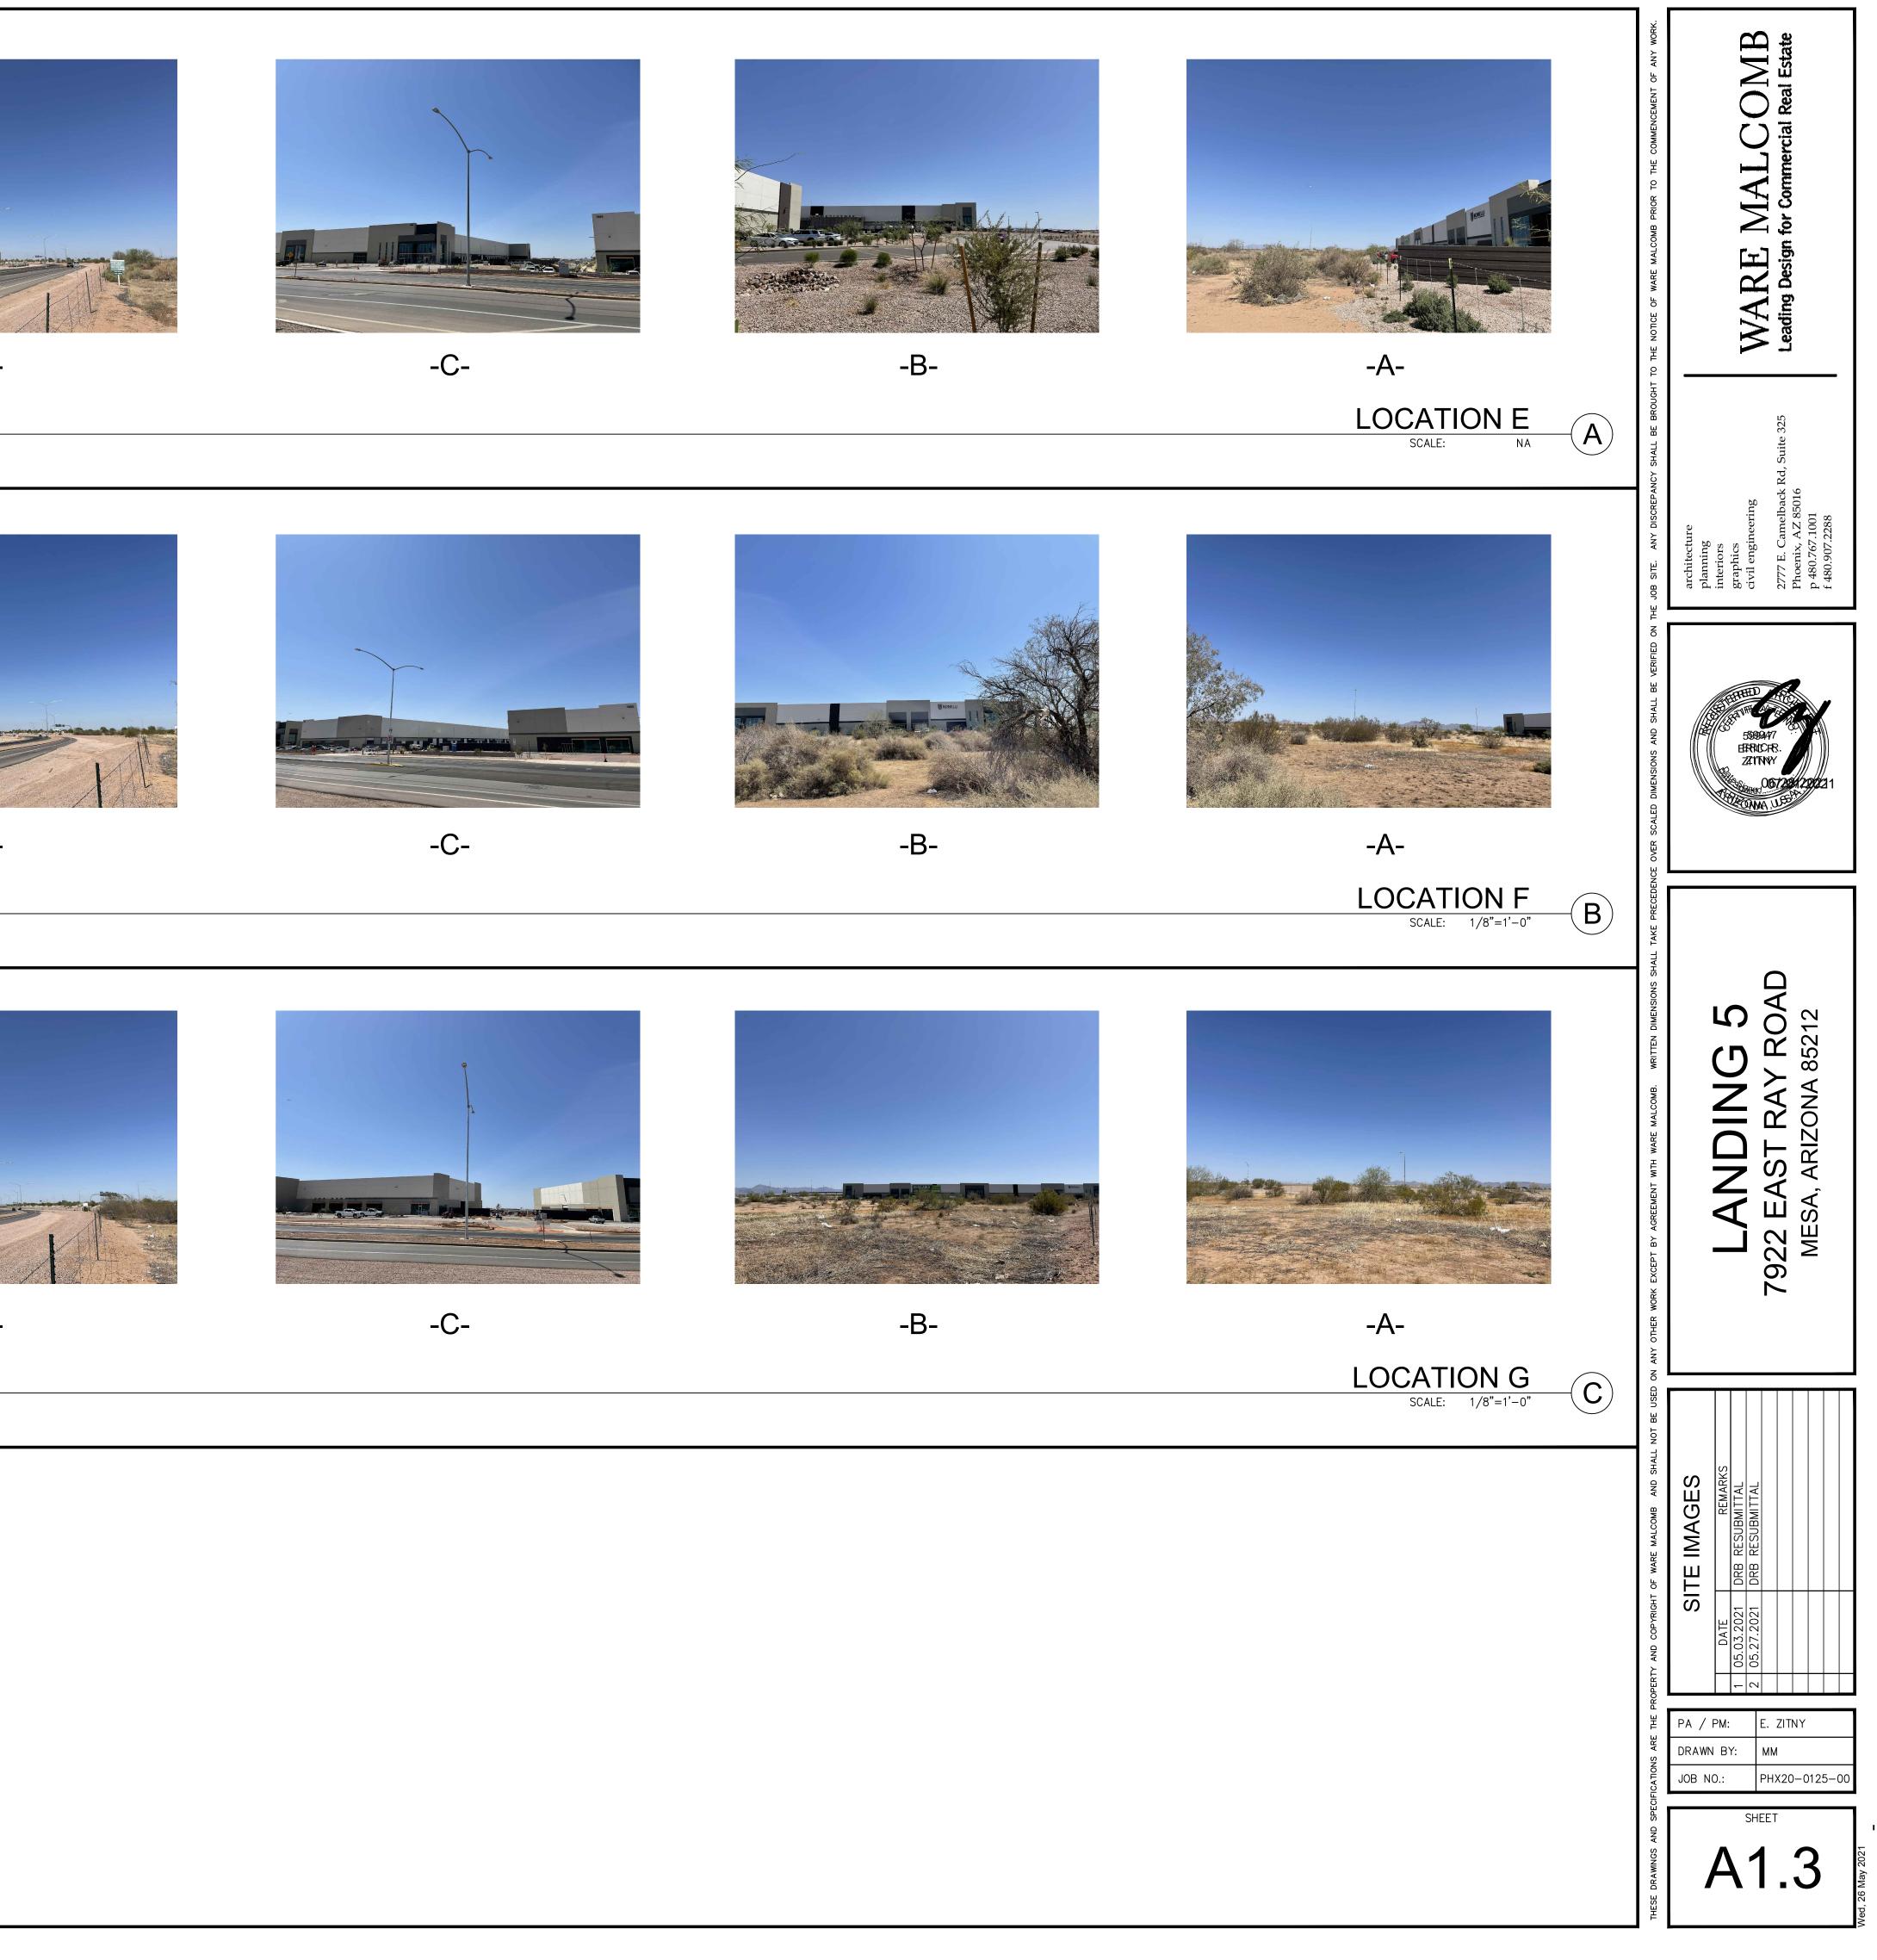

|                               | 16 COMMON OPEN SPACE                                                                                                             | ADDRESS: TBD                                                                                 |
|-------------------------------|----------------------------------------------------------------------------------------------------------------------------------|----------------------------------------------------------------------------------------------|
|                               | 17 STRIPED CONCRETE WALKWAY ACROSS DRIVE AISLE, TYP.                                                                             | GROSS SITE AREA 415,920 SF (9.55 ACRES)<br>SLOPE: 0 SF                                       |
|                               | 18 ACCESSIBLE PATH OF TRAVEL. 1:20 MAX. SLOPE, 2% MAX. CROSS SLOPE,<br>SEE CIVIL DRAWINGS. (==================================== | EASEMENTS: 0 SF<br>RETENTION AREA: 77,903 SF @ 19%<br>NET SITE AREA: 338,017 SF (7.76 ACRES) |
|                               | 19 FIRE HYDRANT                                                                                                                  | EXISTING ZONING TO REMAIN: PAD MM (LI)<br>CONSTRUCTION TYPE; V-B                             |
| PICALLY TO BE<br>ENING FUTURE |                                                                                                                                  | BUILDING AREA:<br>WAREHOUSE 91,269 SF<br>OFFICE 7,017 SF @7%                                 |
| TO BE                         |                                                                                                                                  | TOTAL FOOTPRINT: 98,286 SF                                                                   |
|                               |                                                                                                                                  | LOT COVERAGE:                                                                                |
|                               |                                                                                                                                  | PROPOSED: GROSS: 24% NET 30%                                                                 |
|                               |                                                                                                                                  | PARKING TOTALS:<br>REQUIRED PER CITY STANDARDS 214 SF                                        |
| DE RADIUS,                    |                                                                                                                                  | 75% OF BLD AREA (1:500) 161 SF                                                               |
| ,                             |                                                                                                                                  | 25% OF BLD AREA (1:375) 54                                                                   |
|                               |                                                                                                                                  | REQUIRED PER PAD 89 SF                                                                       |
|                               |                                                                                                                                  | 100% OF BLD AREA (1:1100) 89 SF                                                              |
|                               |                                                                                                                                  | PROVIDED 167 SPACES @1.7/1000                                                                |
|                               |                                                                                                                                  | STANDARD 163 SPACES<br>REQ. ACCESSIBLE 6 SPACES                                              |
|                               |                                                                                                                                  |                                                                                              |
|                               |                                                                                                                                  | TRAILER 24 SPACES                                                                            |
|                               |                                                                                                                                  |                                                                                              |