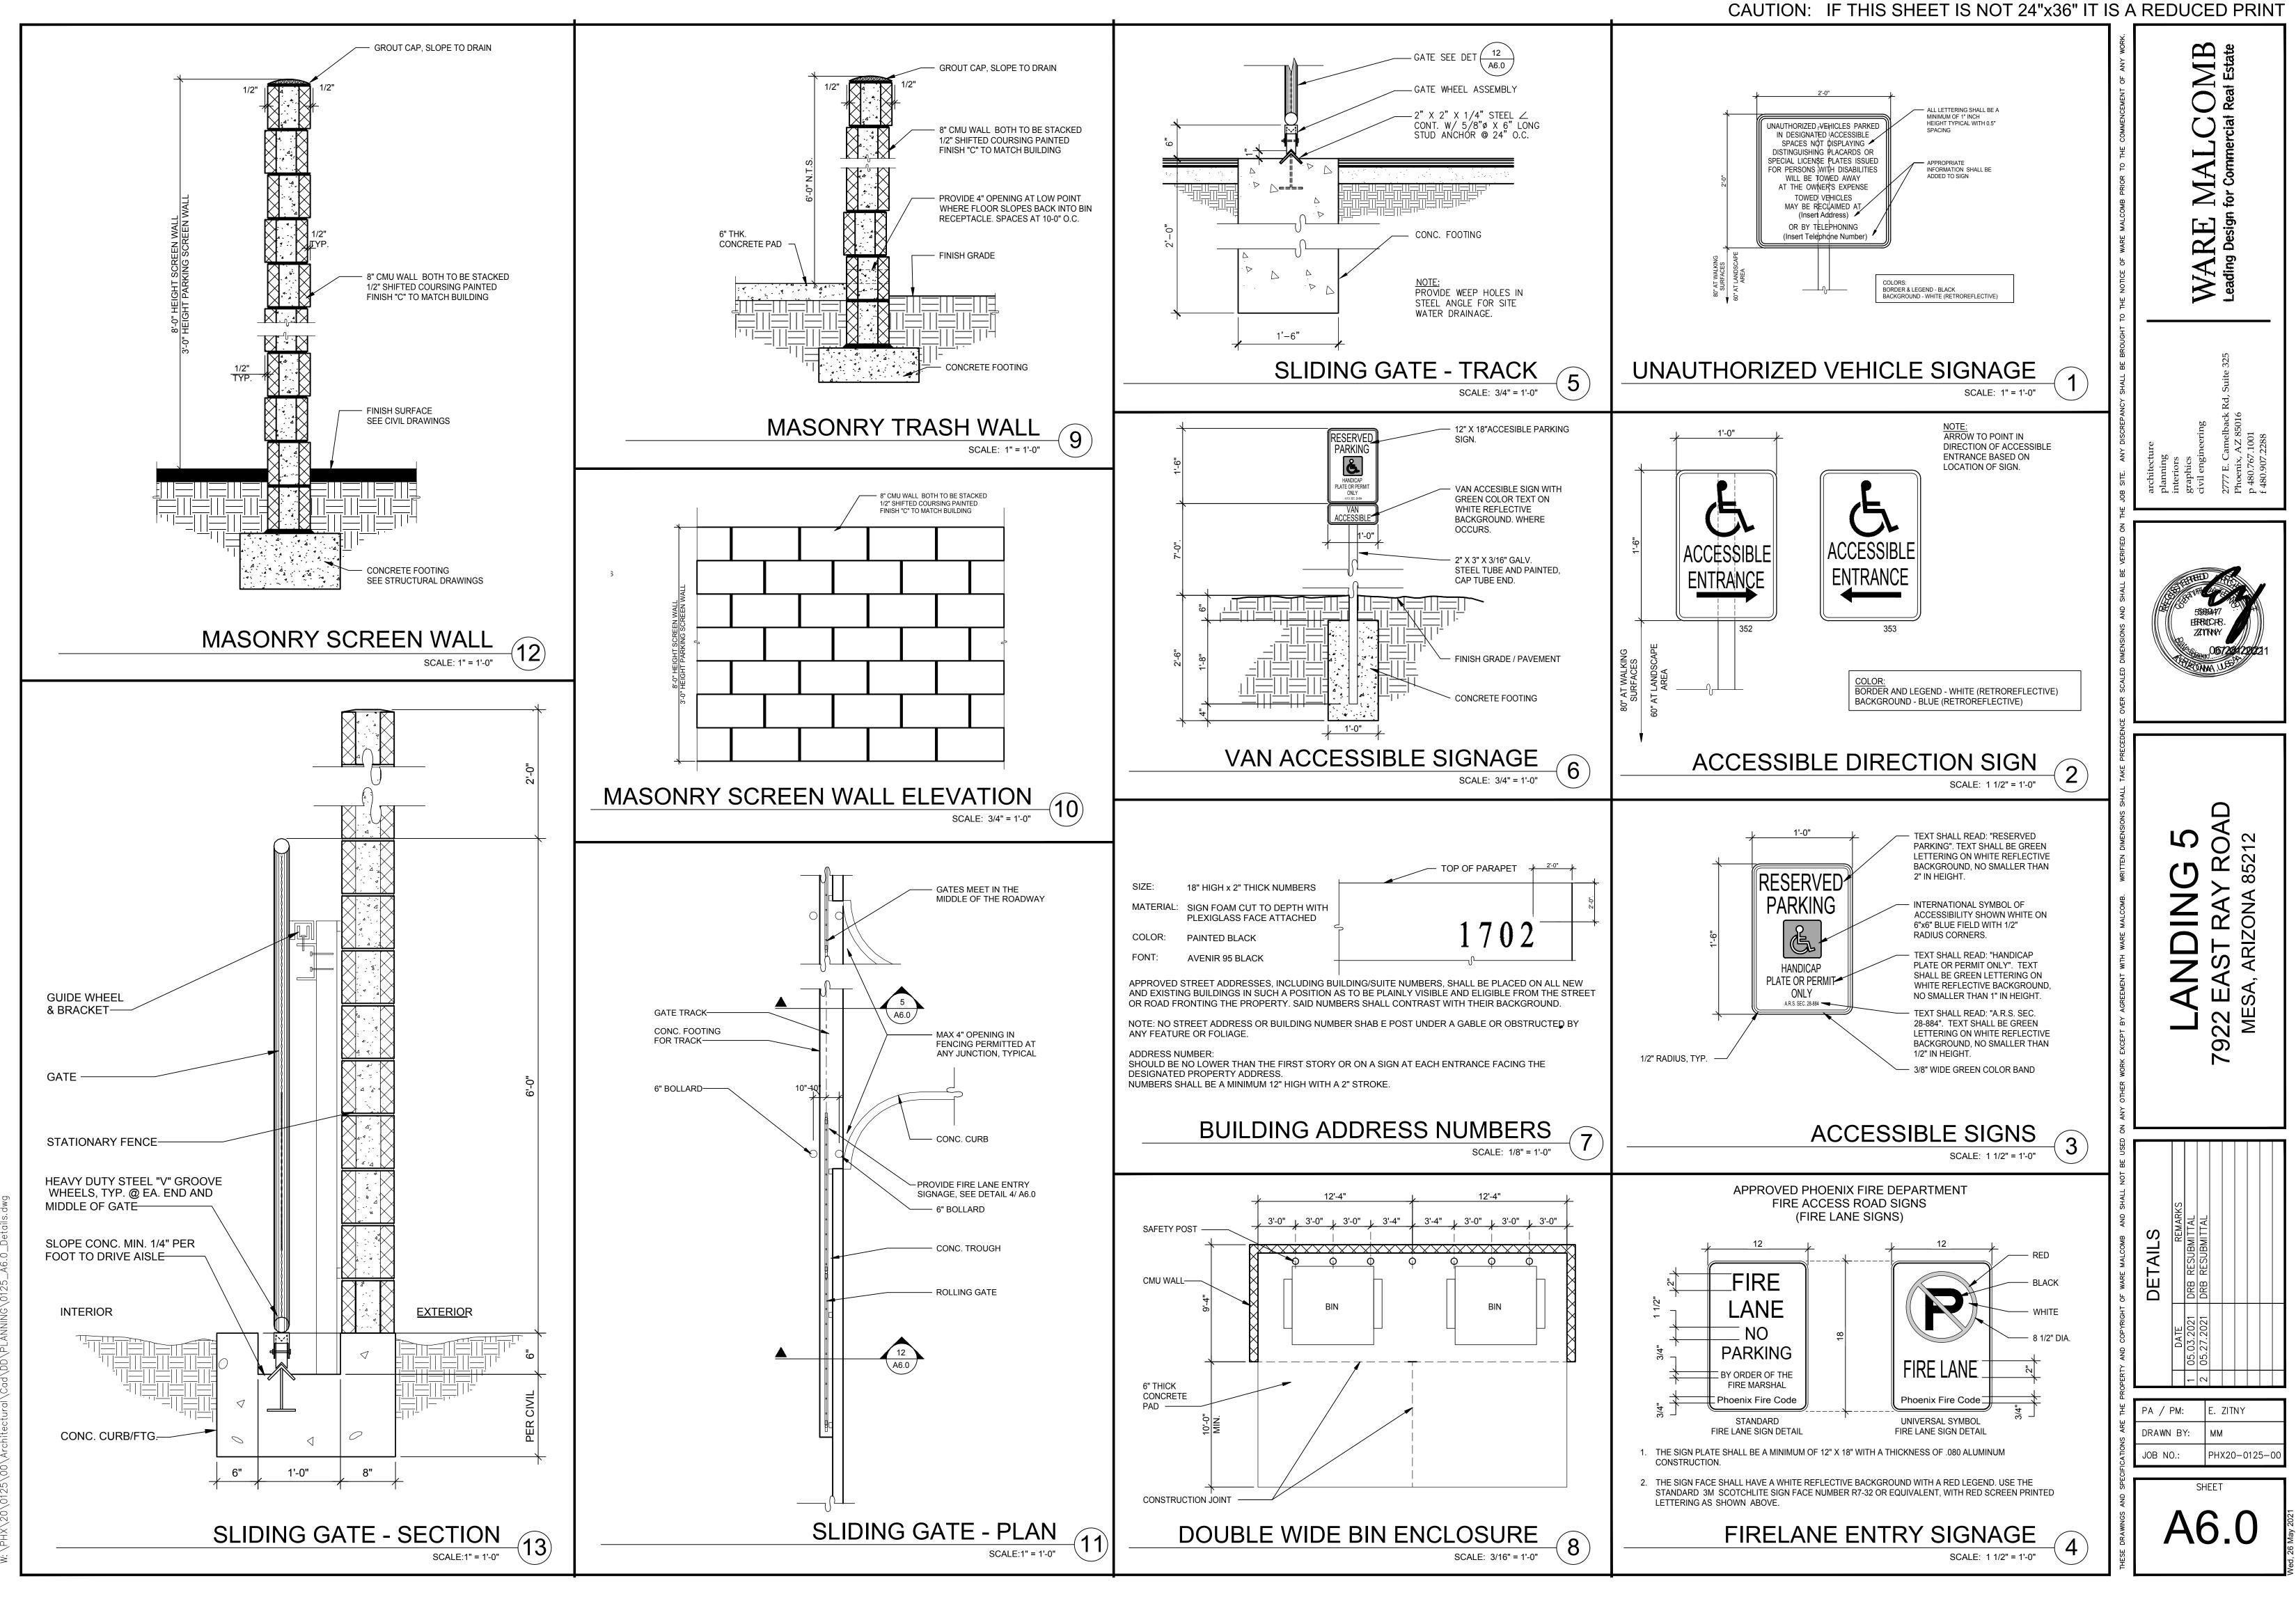

|                               | 16 COMMON OPEN SPACE                                                                                                             | ADDRESS: TBD                                                                                 |
|-------------------------------|----------------------------------------------------------------------------------------------------------------------------------|----------------------------------------------------------------------------------------------|
|                               | 17 STRIPED CONCRETE WALKWAY ACROSS DRIVE AISLE, TYP.                                                                             | GROSS SITE AREA 415,920 SF (9.55 ACRES)<br>SLOPE: 0 SF                                       |
|                               | 18 ACCESSIBLE PATH OF TRAVEL. 1:20 MAX. SLOPE, 2% MAX. CROSS SLOPE,<br>SEE CIVIL DRAWINGS. (==================================== | EASEMENTS: 0 SF<br>RETENTION AREA: 77,903 SF @ 19%<br>NET SITE AREA: 338,017 SF (7.76 ACRES) |
|                               | 19 FIRE HYDRANT                                                                                                                  | EXISTING ZONING TO REMAIN: PAD MM (LI)<br>CONSTRUCTION TYPE; V-B                             |
| PICALLY TO BE<br>ENING FUTURE |                                                                                                                                  | BUILDING AREA:<br>WAREHOUSE 91,269 SF<br>OFFICE 7,017 SF @7%                                 |
| TO BE                         |                                                                                                                                  | TOTAL FOOTPRINT: 98,286 SF                                                                   |
|                               |                                                                                                                                  | LOT COVERAGE:                                                                                |
|                               |                                                                                                                                  | PROPOSED: GROSS: 24% NET 30%                                                                 |
|                               |                                                                                                                                  | PARKING TOTALS:<br>REQUIRED PER CITY STANDARDS 214 SF                                        |
| DE RADIUS,                    |                                                                                                                                  | 75% OF BLD AREA (1:500) 161 SF                                                               |
| ,                             |                                                                                                                                  | 25% OF BLD AREA (1:375) 54                                                                   |
|                               |                                                                                                                                  | REQUIRED PER PAD 89 SF                                                                       |
|                               |                                                                                                                                  | 100% OF BLD AREA (1:1100) 89 SF                                                              |
|                               |                                                                                                                                  | PROVIDED 167 SPACES @1.7/1000                                                                |
|                               |                                                                                                                                  | STANDARD 163 SPACES<br>REQ. ACCESSIBLE 6 SPACES                                              |
|                               |                                                                                                                                  |                                                                                              |
|                               |                                                                                                                                  | TRAILER 24 SPACES                                                                            |
|                               |                                                                                                                                  |                                                                                              |