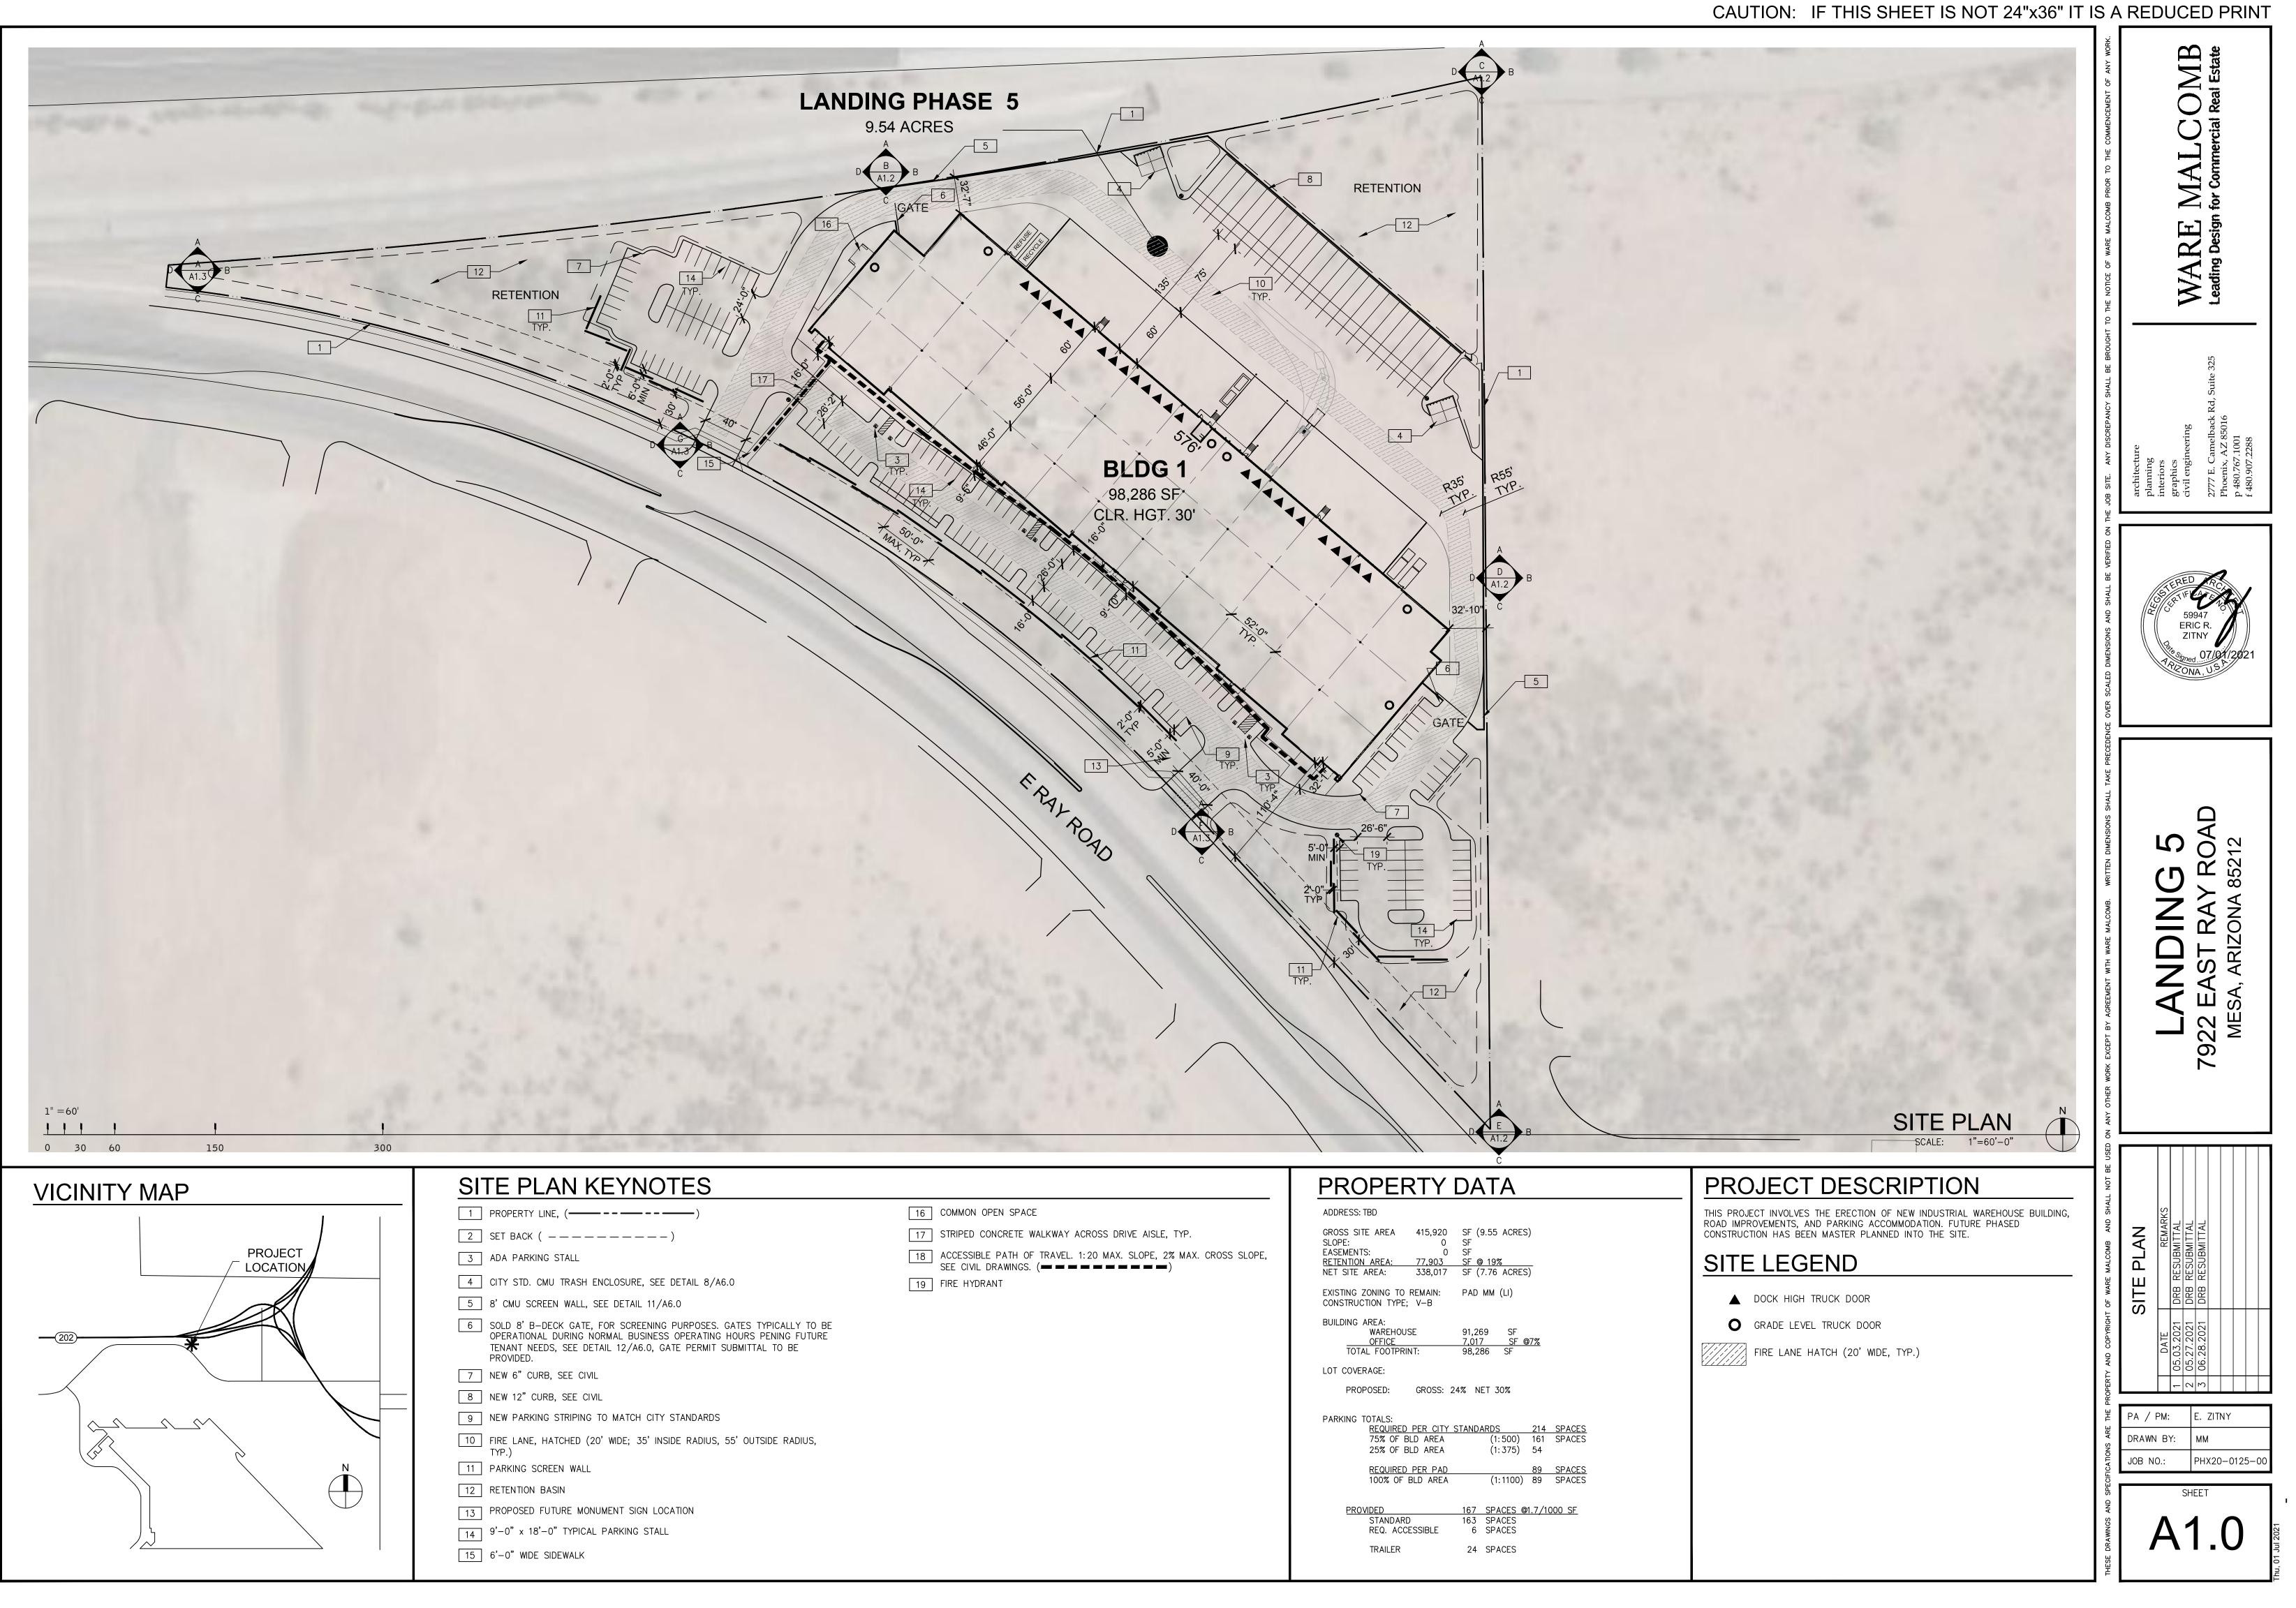

|                               | 16 COMMON OPEN SPACE                                                                                                             | ADDRESS: TBD                                                                                 |
|-------------------------------|----------------------------------------------------------------------------------------------------------------------------------|----------------------------------------------------------------------------------------------|
|                               | 17 STRIPED CONCRETE WALKWAY ACROSS DRIVE AISLE, TYP.                                                                             | GROSS SITE AREA 415,920 SF (9.55 ACRES)<br>SLOPE: 0 SF                                       |
|                               | 18 ACCESSIBLE PATH OF TRAVEL. 1:20 MAX. SLOPE, 2% MAX. CROSS SLOPE,<br>SEE CIVIL DRAWINGS. (==================================== | EASEMENTS: 0 SF<br>RETENTION AREA: 77,903 SF @ 19%<br>NET SITE AREA: 338,017 SF (7.76 ACRES) |
|                               | 19 FIRE HYDRANT                                                                                                                  | EXISTING ZONING TO REMAIN: PAD MM (LI)<br>CONSTRUCTION TYPE; V-B                             |
| PICALLY TO BE<br>ENING FUTURE |                                                                                                                                  | BUILDING AREA:<br>WAREHOUSE 91,269 SF<br>OFFICE 7,017 SF @7%                                 |
| TO BE                         |                                                                                                                                  | TOTAL FOOTPRINT: 98,286 SF                                                                   |
|                               |                                                                                                                                  | LOT COVERAGE:                                                                                |
|                               |                                                                                                                                  | PROPOSED: GROSS: 24% NET 30%                                                                 |
|                               |                                                                                                                                  | PARKING TOTALS:<br>REQUIRED PER CITY STANDARDS 214 SF                                        |
| DE RADIUS,                    |                                                                                                                                  | 75% OF BLD AREA (1:500) 161 SF                                                               |
| ,                             |                                                                                                                                  | 25% OF BLD AREA (1:375) 54                                                                   |
|                               |                                                                                                                                  | REQUIRED PER PAD 89 SF                                                                       |
|                               |                                                                                                                                  | 100% OF BLD AREA (1:1100) 89 SF                                                              |
|                               |                                                                                                                                  | PROVIDED 167 SPACES @1.7/1000                                                                |
|                               |                                                                                                                                  | STANDARD 163 SPACES<br>REQ. ACCESSIBLE 6 SPACES                                              |
|                               |                                                                                                                                  |                                                                                              |
|                               |                                                                                                                                  | TRAILER 24 SPACES                                                                            |
|                               |                                                                                                                                  |                                                                                              |