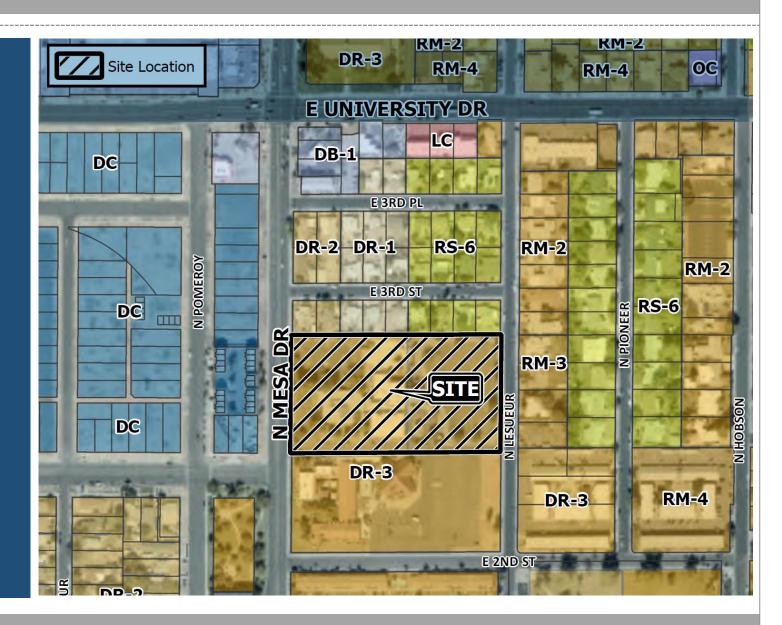

#### Location

- East Side of Mesa Drive
- South of University Drive
- Located on the former YMCA site

## Zoning

#### DR-3 and RM-4

 A day care center is a permitted use in the DR-3 zoning district with the approval of a SUP