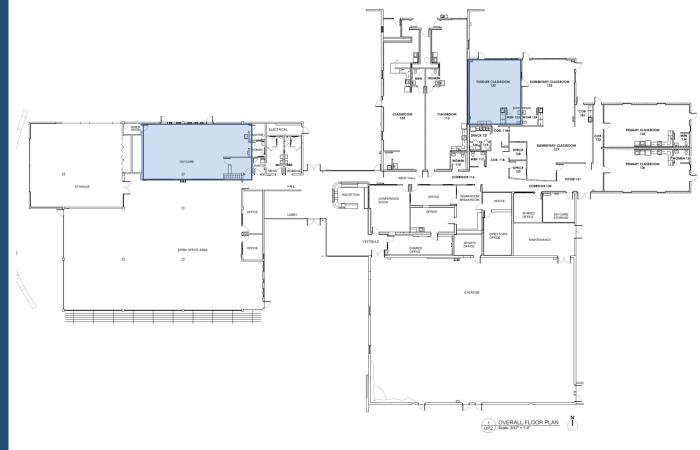

## SUP Request

 Day care will occupy two classrooms in the 30,227 sq ft school

FLOOR PLAN IS EXISTING TO REMAIN AND FOR REFERENCE ONLY RELATED TO USE PERMIT REQUEST FOR DAYCARE