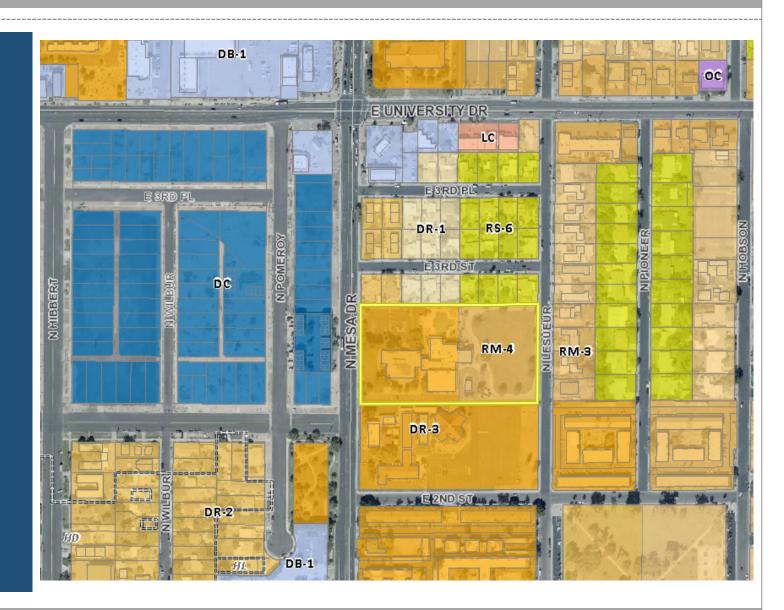

## Zoning

#### DR-3 and RM-4

 A day care center is a permitted use in the DR-3 zoning district with the approval of a SUP