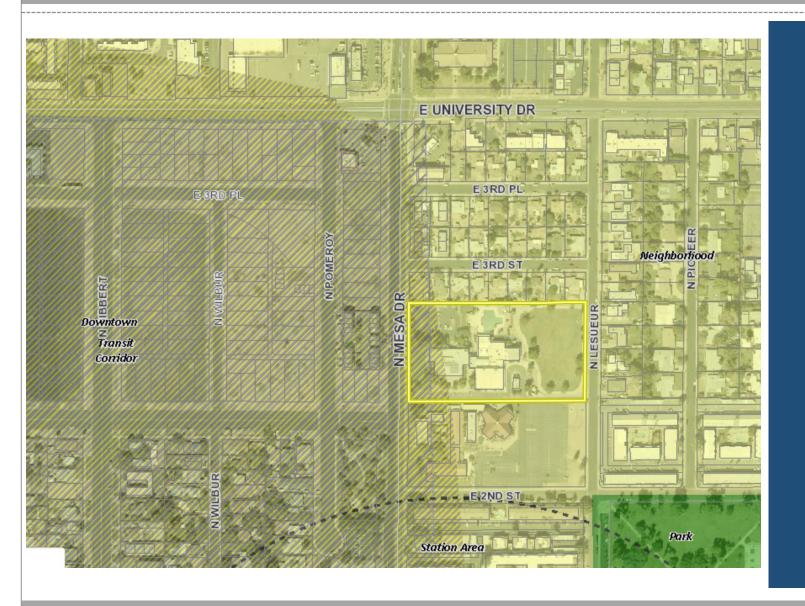

#### General Plan

Downtown,
Neighborhood, and
Transit Corridor

 Provides compatible nonresidential services to the neighborhood

#### Location

- East Side of Mesa Drive
- South of University Drive
- Located on the former YMCA site