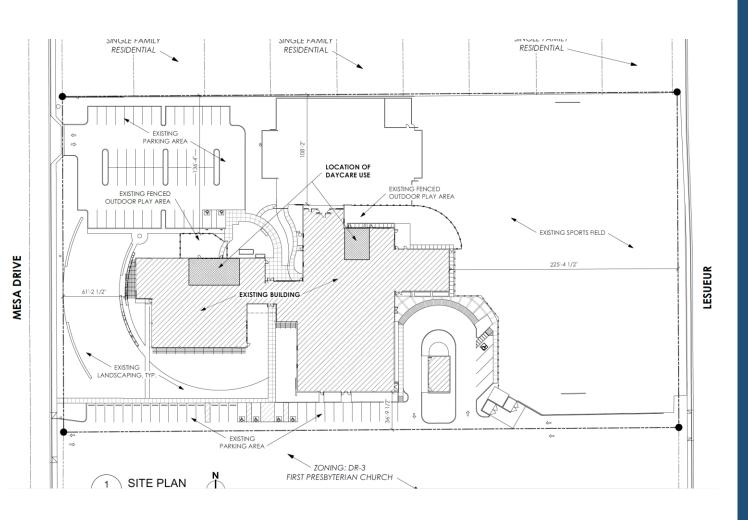

## SUP Request

 Day care will occupy two classrooms in the 30,227 sq ft school

FLOOR PLAN IS EXISTING TO REMAIN AND FOR REFERENCE ONLY RELATED TO USE PERMIT REQUEST FOR DAYCARE