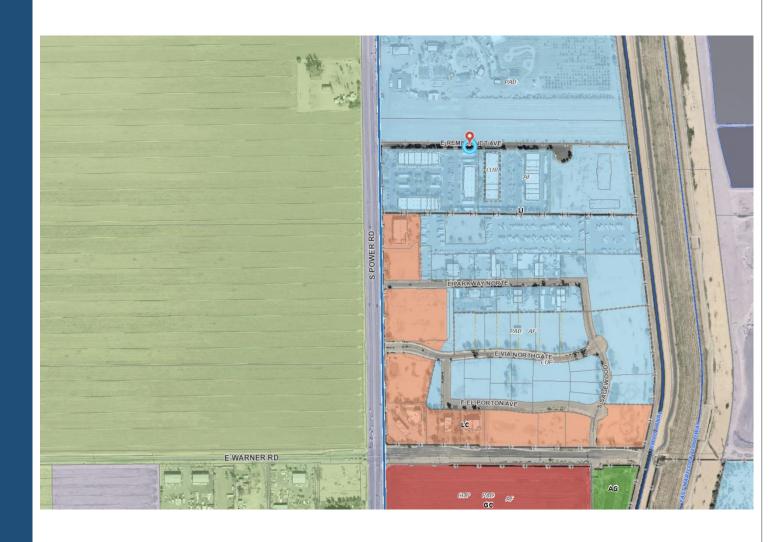

#### Location

- East Side of Power Drive
- North of Warner Road
- Located in the San Tan
   Commerce Court
   Condominium Complex

## Mixed Use Activity / Employment District

 Creates strong and viable centers of commercial activity and provides wide ranges of employment opportunities in high-quality settings

Within the Inner Loop
District in the Gateway
Strategic Development
Plan

### Light Industrial (LI)

 A clinic is a permitted use in the LI zoning district with the approval of a Special Use Permit (SUP)