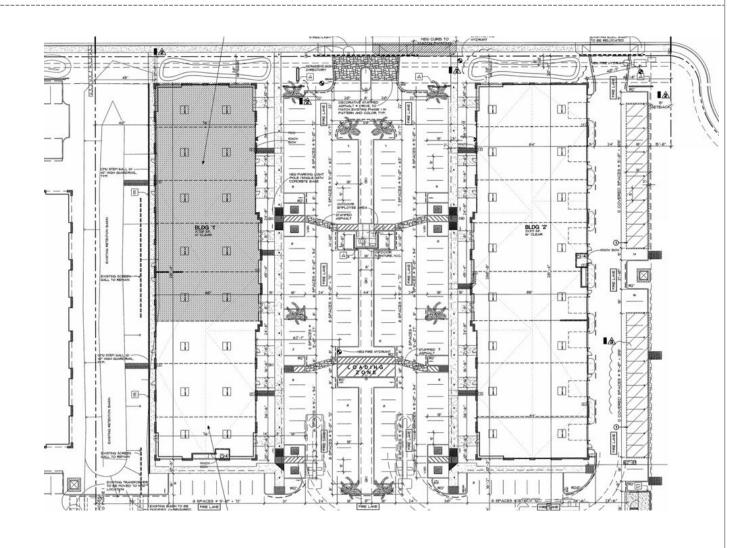

## SUP Request

 The clinic/outpatient surgery center use would occupy suites 101-109, as shown on the site plan, for a total of 14,424 sq. ft.