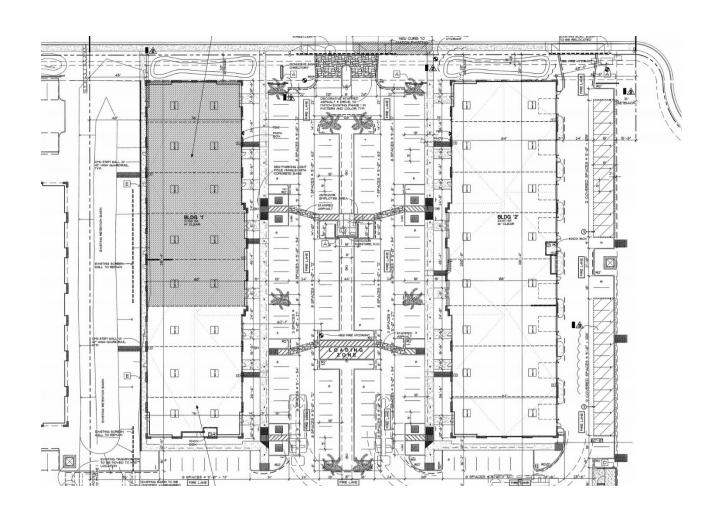

## SUP Request

 The clinic/outpatient surgery center use would occupy suites 101-109, as shown on the site plan, for a total of 14,424 sq. ft.