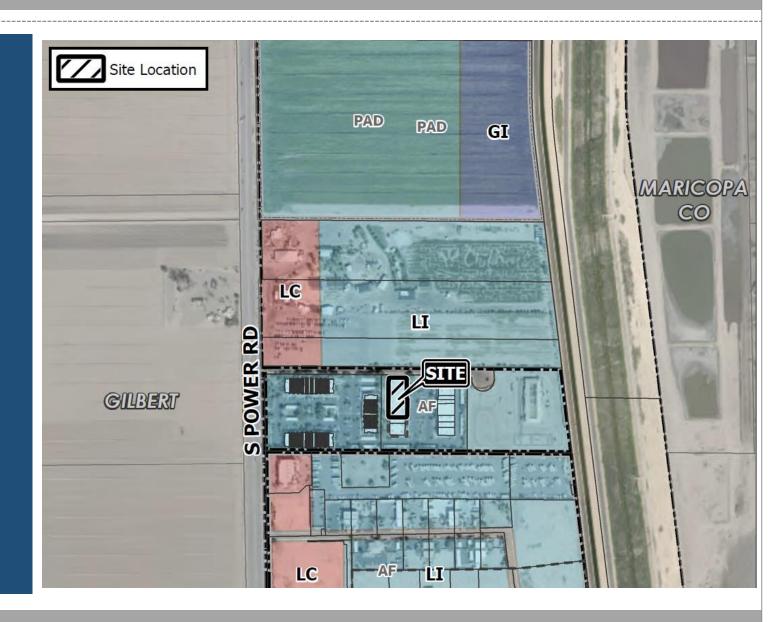

#### Location

- East Side of Power Drive
- North of Warner Road
- Located in the San Tan
   Commerce Court
   Condominium Complex

### Light Industrial (LI)

 A clinic is a permitted use in the LI zoning district with the approval of a Special Use Permit (SUP)

## Request

Special Use Permit