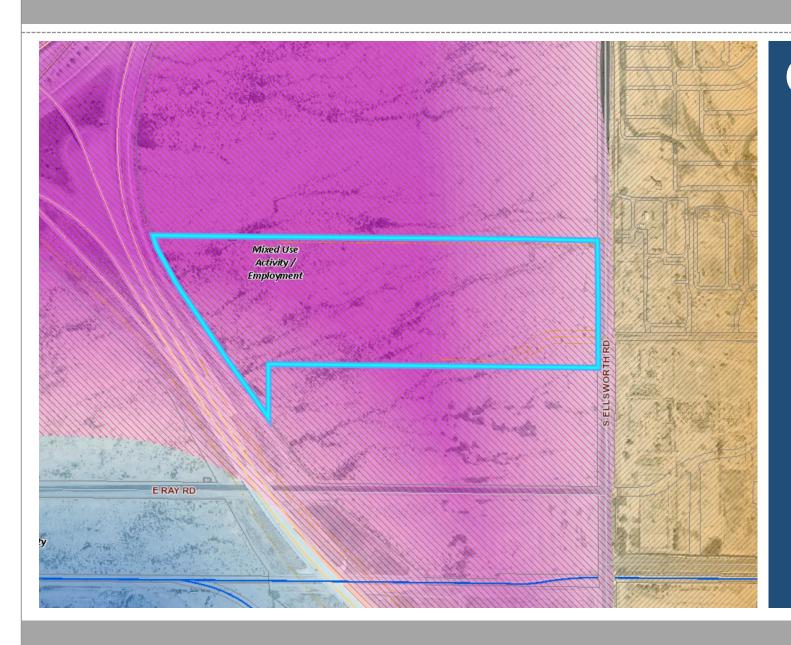

#### General Plan

Mixed Use Activity/Employment

- Large scale (over 25 acres)
- Mixture of uses
- Wide range of employment uses