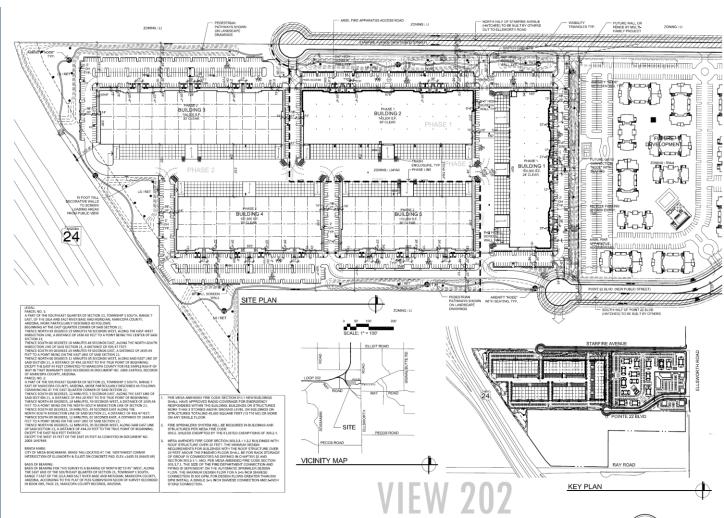

#### Site Plan

- Site plan approved by P&Z Board on January 13, 2021 (ZON20-00705)
- Proposed Lot 1 approved for industrial development
- Future site plan review required for Lot 2 and Lot 3

Ellsworth Road & Point 22 Blvd

PRELIMINARY NOT FOR CONSTRUCTION

Proposed Commerce Center