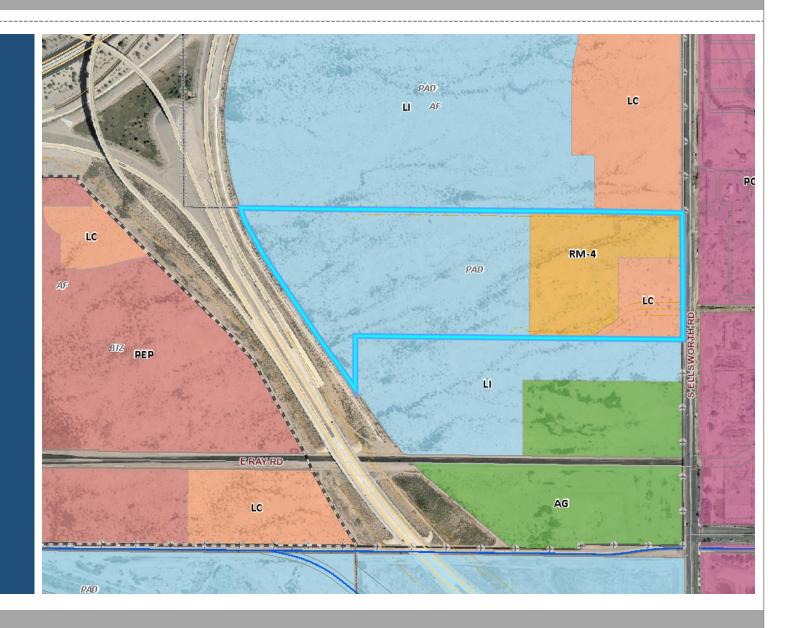

# PLANNING & ZONING BOARD

June 23, 2021



### Z0N21-00125

#### Location

- West of Ellsworth Road
- North of Ray Road



#### Site Photo



Looking west from Ellsworth Road



#### General Plan

Mixed Use Activity/Employment

- Large scale (over 25 acres)
- Mixture of uses
- Wide range of employment uses

### Zoning

- LI-PAD
- RM-4-PAD
- LC-PAD





#### Request

Preliminary Plat

#### Purpose

 Three lot subdivision for development of a mixeduse development

#### **Preliminary Plat**



#### Site Plan

- Site plan approved by P&Z Board on January 13, 2021 (ZON20-00705)
- Proposed Lot 1 approved for industrial development
- Future site plan review required for Lot 2 and Lot 3



Ellsworth Road & Point 22 Blvd

PRELIMINARY NOT FOR CONSTRUCTION

Proposed Commerce Center



#### Summary

#### Findings

- ✓ Complies with the 2040 Mesa General Plan
- ✓ Complies with Mesa Subdivision Regulations Section 9-6-2

#### Staff Recommendation

**Approval with Conditions** 



# PLANNING & ZONING BOARD