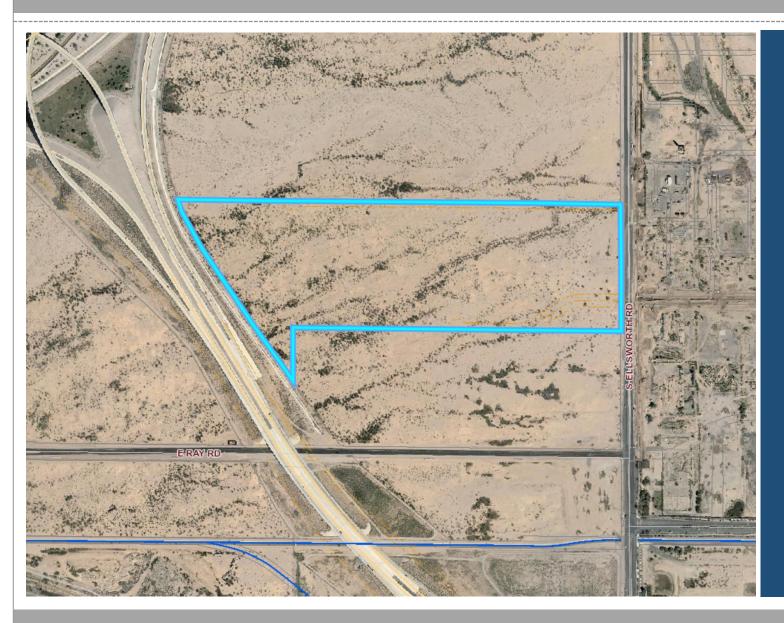

#### Location

- West of Ellsworth Road
- North of Ray Road

#### Site Photo

Looking west from Ellsworth Road