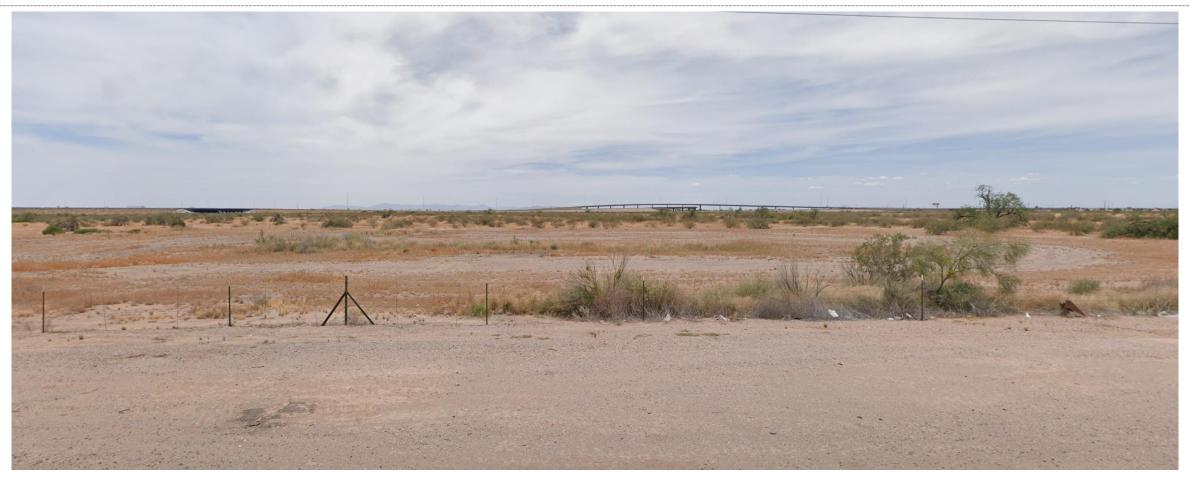

# PLANNING & ZONING BOARD

June 23, 2021



### Z0N21-00125

#### Location

- West of Ellsworth Road
- North of Ray Road



#### Site Photo



Looking west from Ellsworth Road



#### General Plan

Mixed Use Activity/Employment

- Large scale (over 25 acres)
- Mixture of uses
- Wide range of employment uses

### Zoning

- LI-PAD
- RM-4-PAD
- LC-PAD





#### Request

Preliminary Plat

#### Purpose

 Three lot subdivision for development of a mixeduse development

#### **Preliminary Plat**



#### Site Plan

- Site plan approved by P&Z Board on January 13, 2021 (ZON20-00705)
- Proposed Lot 1 approved for industrial development
- Future site plan review required for Lot 2 and Lot 3



Ellsworth Road & Point 22 Blvd

PRELIMINARY NOT FOR CONSTRUCTION

Proposed Commerce Center



#### Summary

#### Findings

- ✓ Complies with the 2040 Mesa General Plan
- ✓ Complies with Mesa Subdivision Regulations Section 9-6-2

#### Staff Recommen