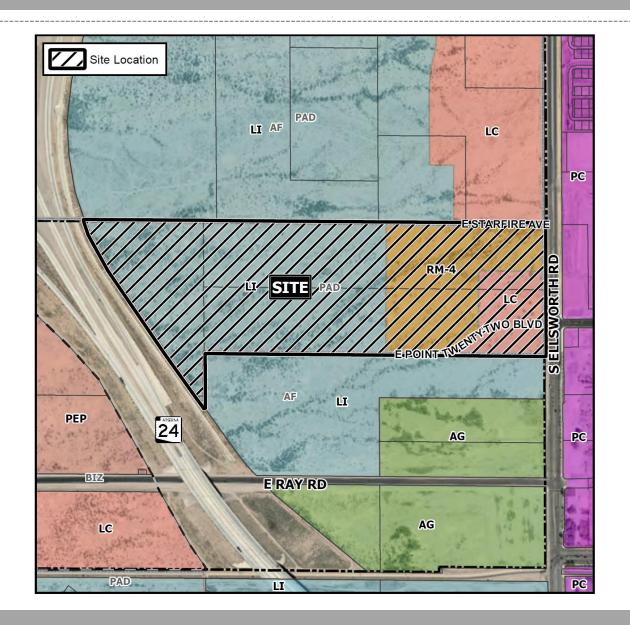

#### Location

- West of Ellsworth Road
- North of Ray Road

### Zoning

- LI-PAD
- RM-4-PAD
- LC-PAD