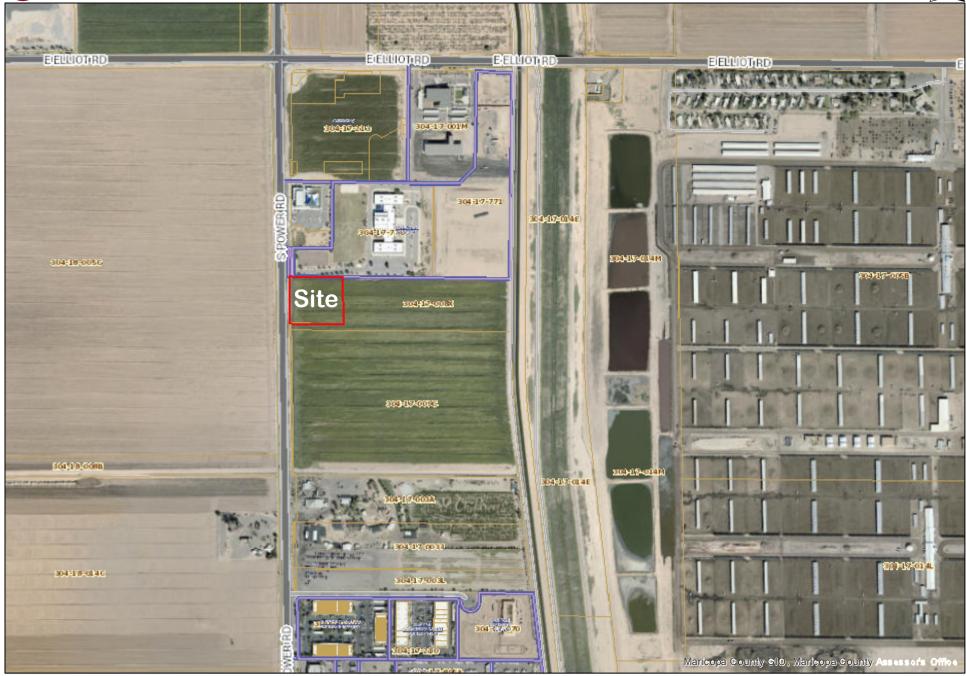

On behalf of the Owner and proposed developer Rockall Power, LLC (Rockall), we have applied for City of Mesa Design Review approval to develop a new indoor self-storage facility on approximately 2.67 acres located at 3839 S. Power Road. This notice is being sent to all neighboring property owners within 500' of the boundaries of the proposed development site as required by the Planning Division. An Aerial of the Site, Master Concept Plan, and Site Plan of the proposed indoor self-storage facility are attached.

**RE:** Case No. ZON20-00876

Rockall Power – Self Storage Facility June 23, 2021 P&Z Board Hearing

Dear Property Owner or Neighborhood Association Representative:

The purpose of this letter is to inform you that on behalf of Rockall Power, LLC (Rockall), an application was filed for site plan review approval to develop a new indoor self-storage facility on approximately 2.67 acres located at 3839 S. Power Road (the "Site"). An Aerial of the Site, Master Concept Plan, and Site Plan of the proposed indoor self-storage facility are attached.