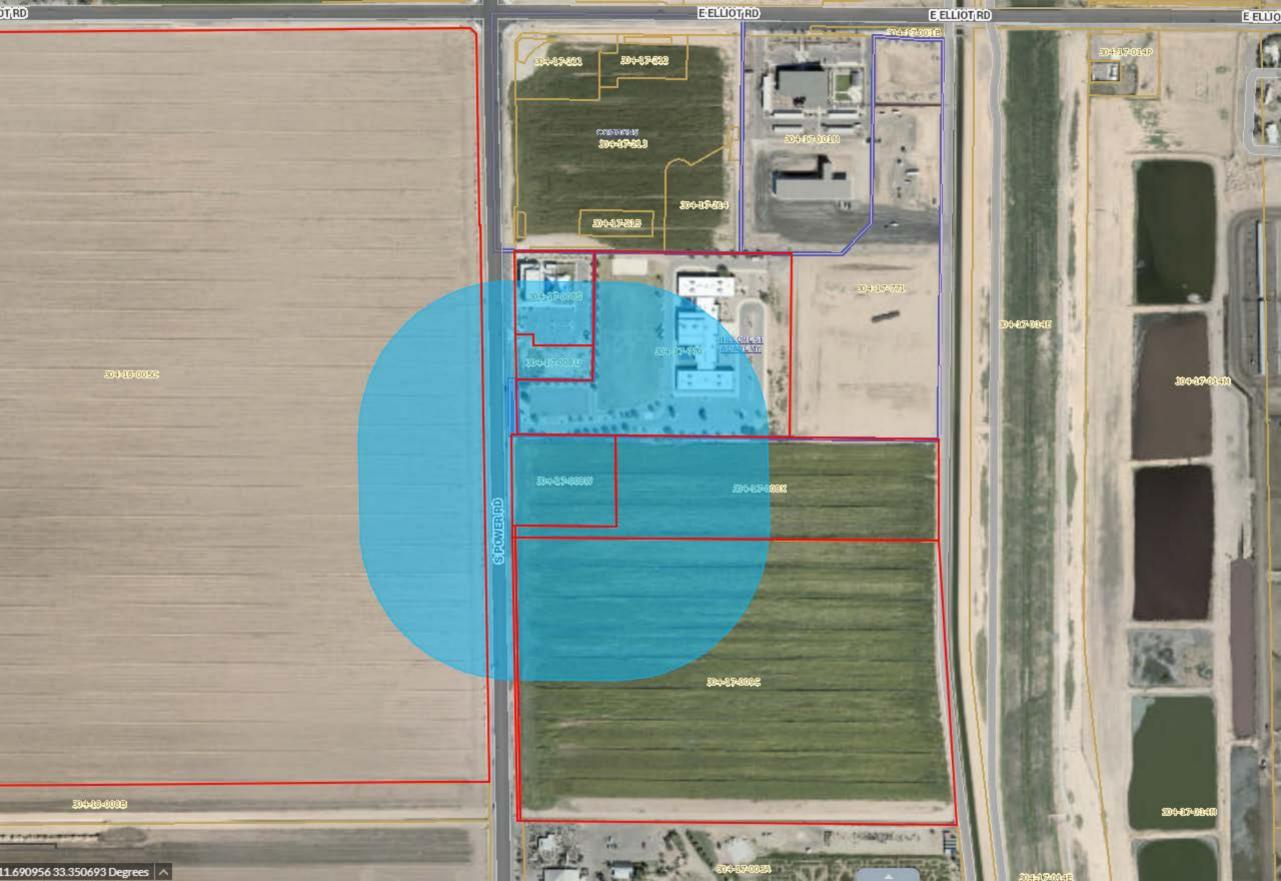

On behalf of the Owner and proposed developer Rockall Power, LLC (Rockall), we have applied for City of Mesa Design Review approval to develop a new indoor self-storage facility on approximately 2.67 acres located at 3839 S. Power Road. This notice is being sent to all neighboring property owners within 500' of the boundaries of the proposed development site as required by the Planning Division. An Aerial of the Site, Master Concept Plan, and Site Plan of the proposed indoor self-storage facility are attached.

### Rockall Power – Power Rd 500' Ownership List

304-17-008S EVO 2 LAND HOLDINGS LLC 2161 E PECOS RD GILBERT, AZ 85295

304-17-008X&Y; 009B-009C POWER LENDER PARTNERS LLC 39000 COUNTRY CLUB DR FARMINGTON HILLS, MI 48331 304-17-770 GRHH PERFORMANCE MESA LLC 855 W BROAD ST STE 300 BOISE, ID 83702

304-17-008W ROCKALL POWER LLC 14207 E COYOTE RD SCOTTSDALE, AZ 85259 304-17-008U PEK TRUST PO BOX 18-2144 CORONADO, CA 92178

304-18-005C THE DALE C MORRISON TRUST 1733 N GREENFIELD RD STE 101 MESA, AZ 85205

#### **INTERESTED PARTIES**

CITY OF MESA PLANNING ATTN: WAHID ALAM, AICP PLANNER II P.O. BOX 1466 MAIL STOP 9953 MESA, AZ 85211