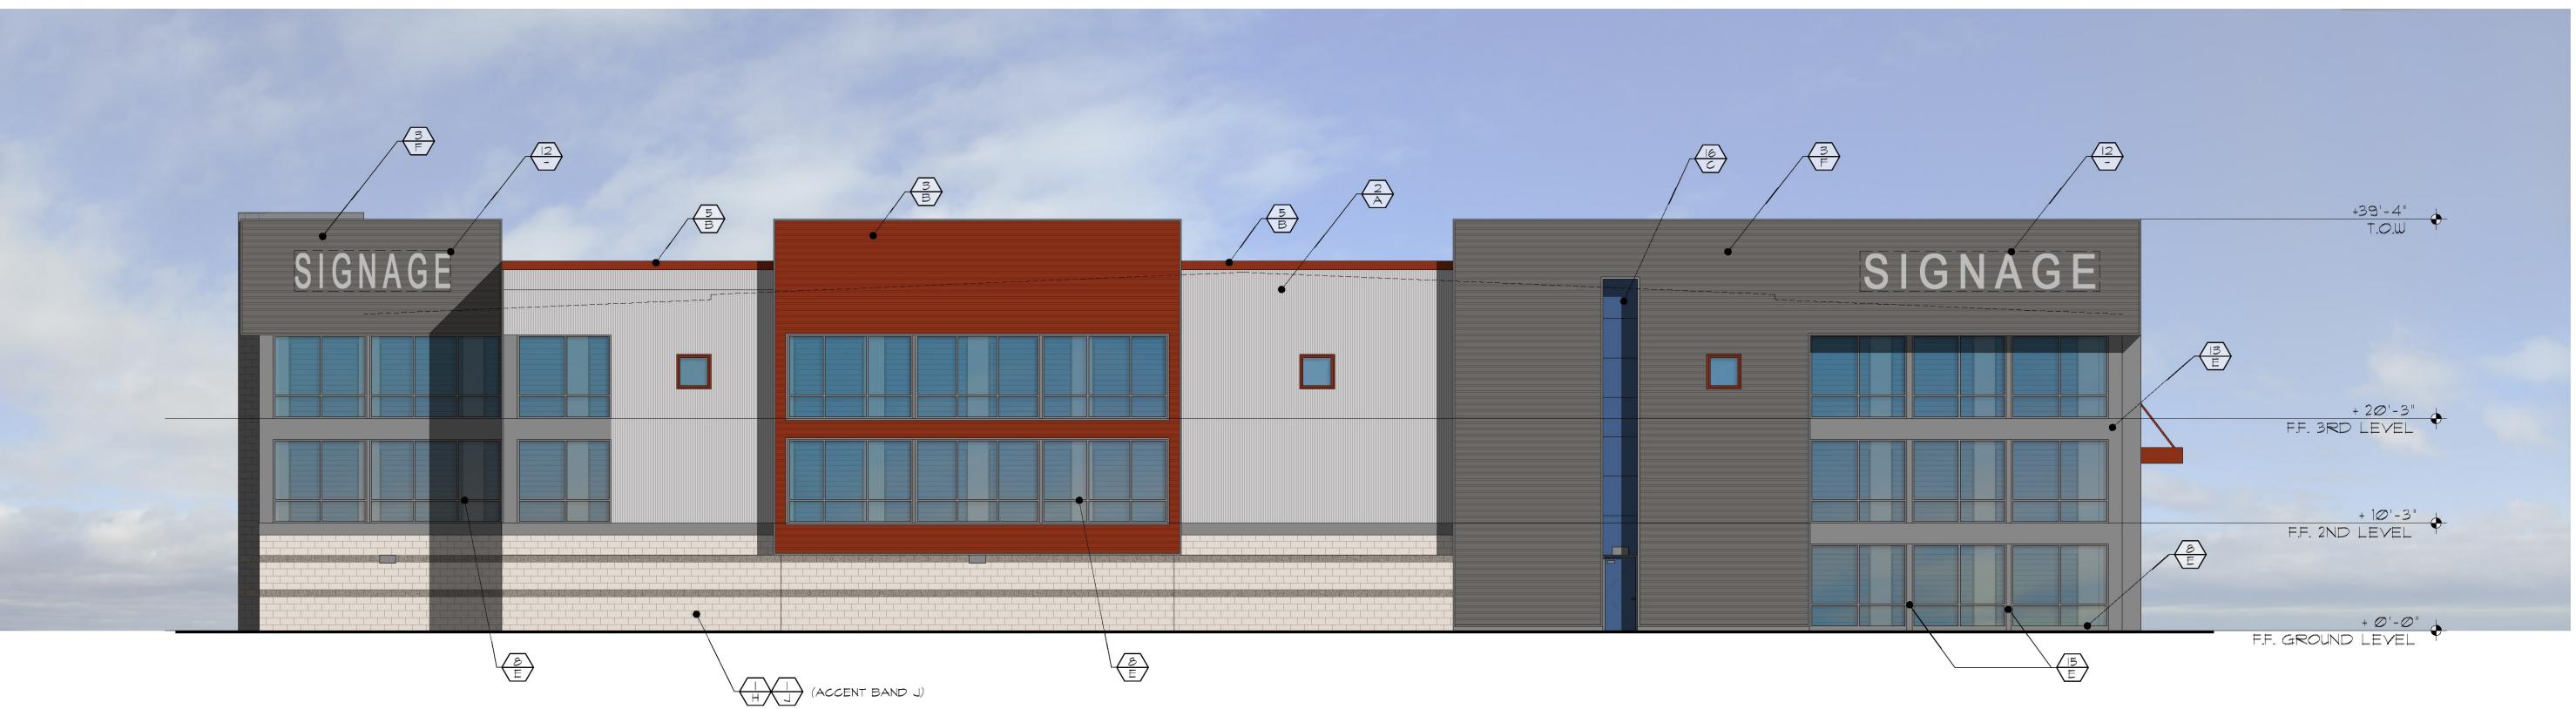

### MATERIAL SCHEDULE XX COLOR **MATERIALS** COLORS 1. $8 \times 8 \times$ 16 SMOOTH CMU RUNNING BOND SOLID GROUT FULL HEIGHT A. GALVALUME (McELROY METAL) B. COOL TERRA-COTTA (McELROY METAL) 2. 'McELROY METAL' CORRUGATED MULTI-COR PANEL C. COOL REGAL BLUE (McELROY METAL) 3. 'McELROY METAL' MEGA-RIB PANEL (HORIZONTAL) 4. 'McELROY METAL' STANDING SEAM METAL ROOF PANELS D. ROYAL BLUE (JANUS) or PAINT TO MATCH 5. METAL PARAPET COPING E. CLEAR ANODIZED 6. CONTINUOUS METAL GUTTER (FACTORY PAINTED) F. SLATE GRAY (McELROY METAL) 1. DOWNSPOUT TO GUTTER G. MANUFACTURER FINISH 8. ALUMINUM AND GLASS STOREFRONT SYSTEM H. BEHR PAINTS WHITE LIE MQ3-55 9. 'JANUS' ROLL-UP DOOR (SIZE PER SCHEDULE) J. BEHR PAINTS LILAC FIELDS HDC-AC-26A 10. 'JANUS' ROLL-UP DOOR CLOSURE PANEL 11. DECORATIVE LIGHT FIXTURE 12. SURFACE-MOUNTED SIGNAGE 13. METAL FASCIA 14. METAL DOOR ALL PAINTS AND FINISHES PER MANUFACTURER UNLESS NOTED OTHERWISE 15. BREAK METAL OVER STEEL COLUMN 16. McELROY METAL FLAT METAL PANEL 17. METAL AWNING 18. 8 x8 x 16 SMOOTH CMU STACK BOND SOLID GROUT FULL HEIGHT