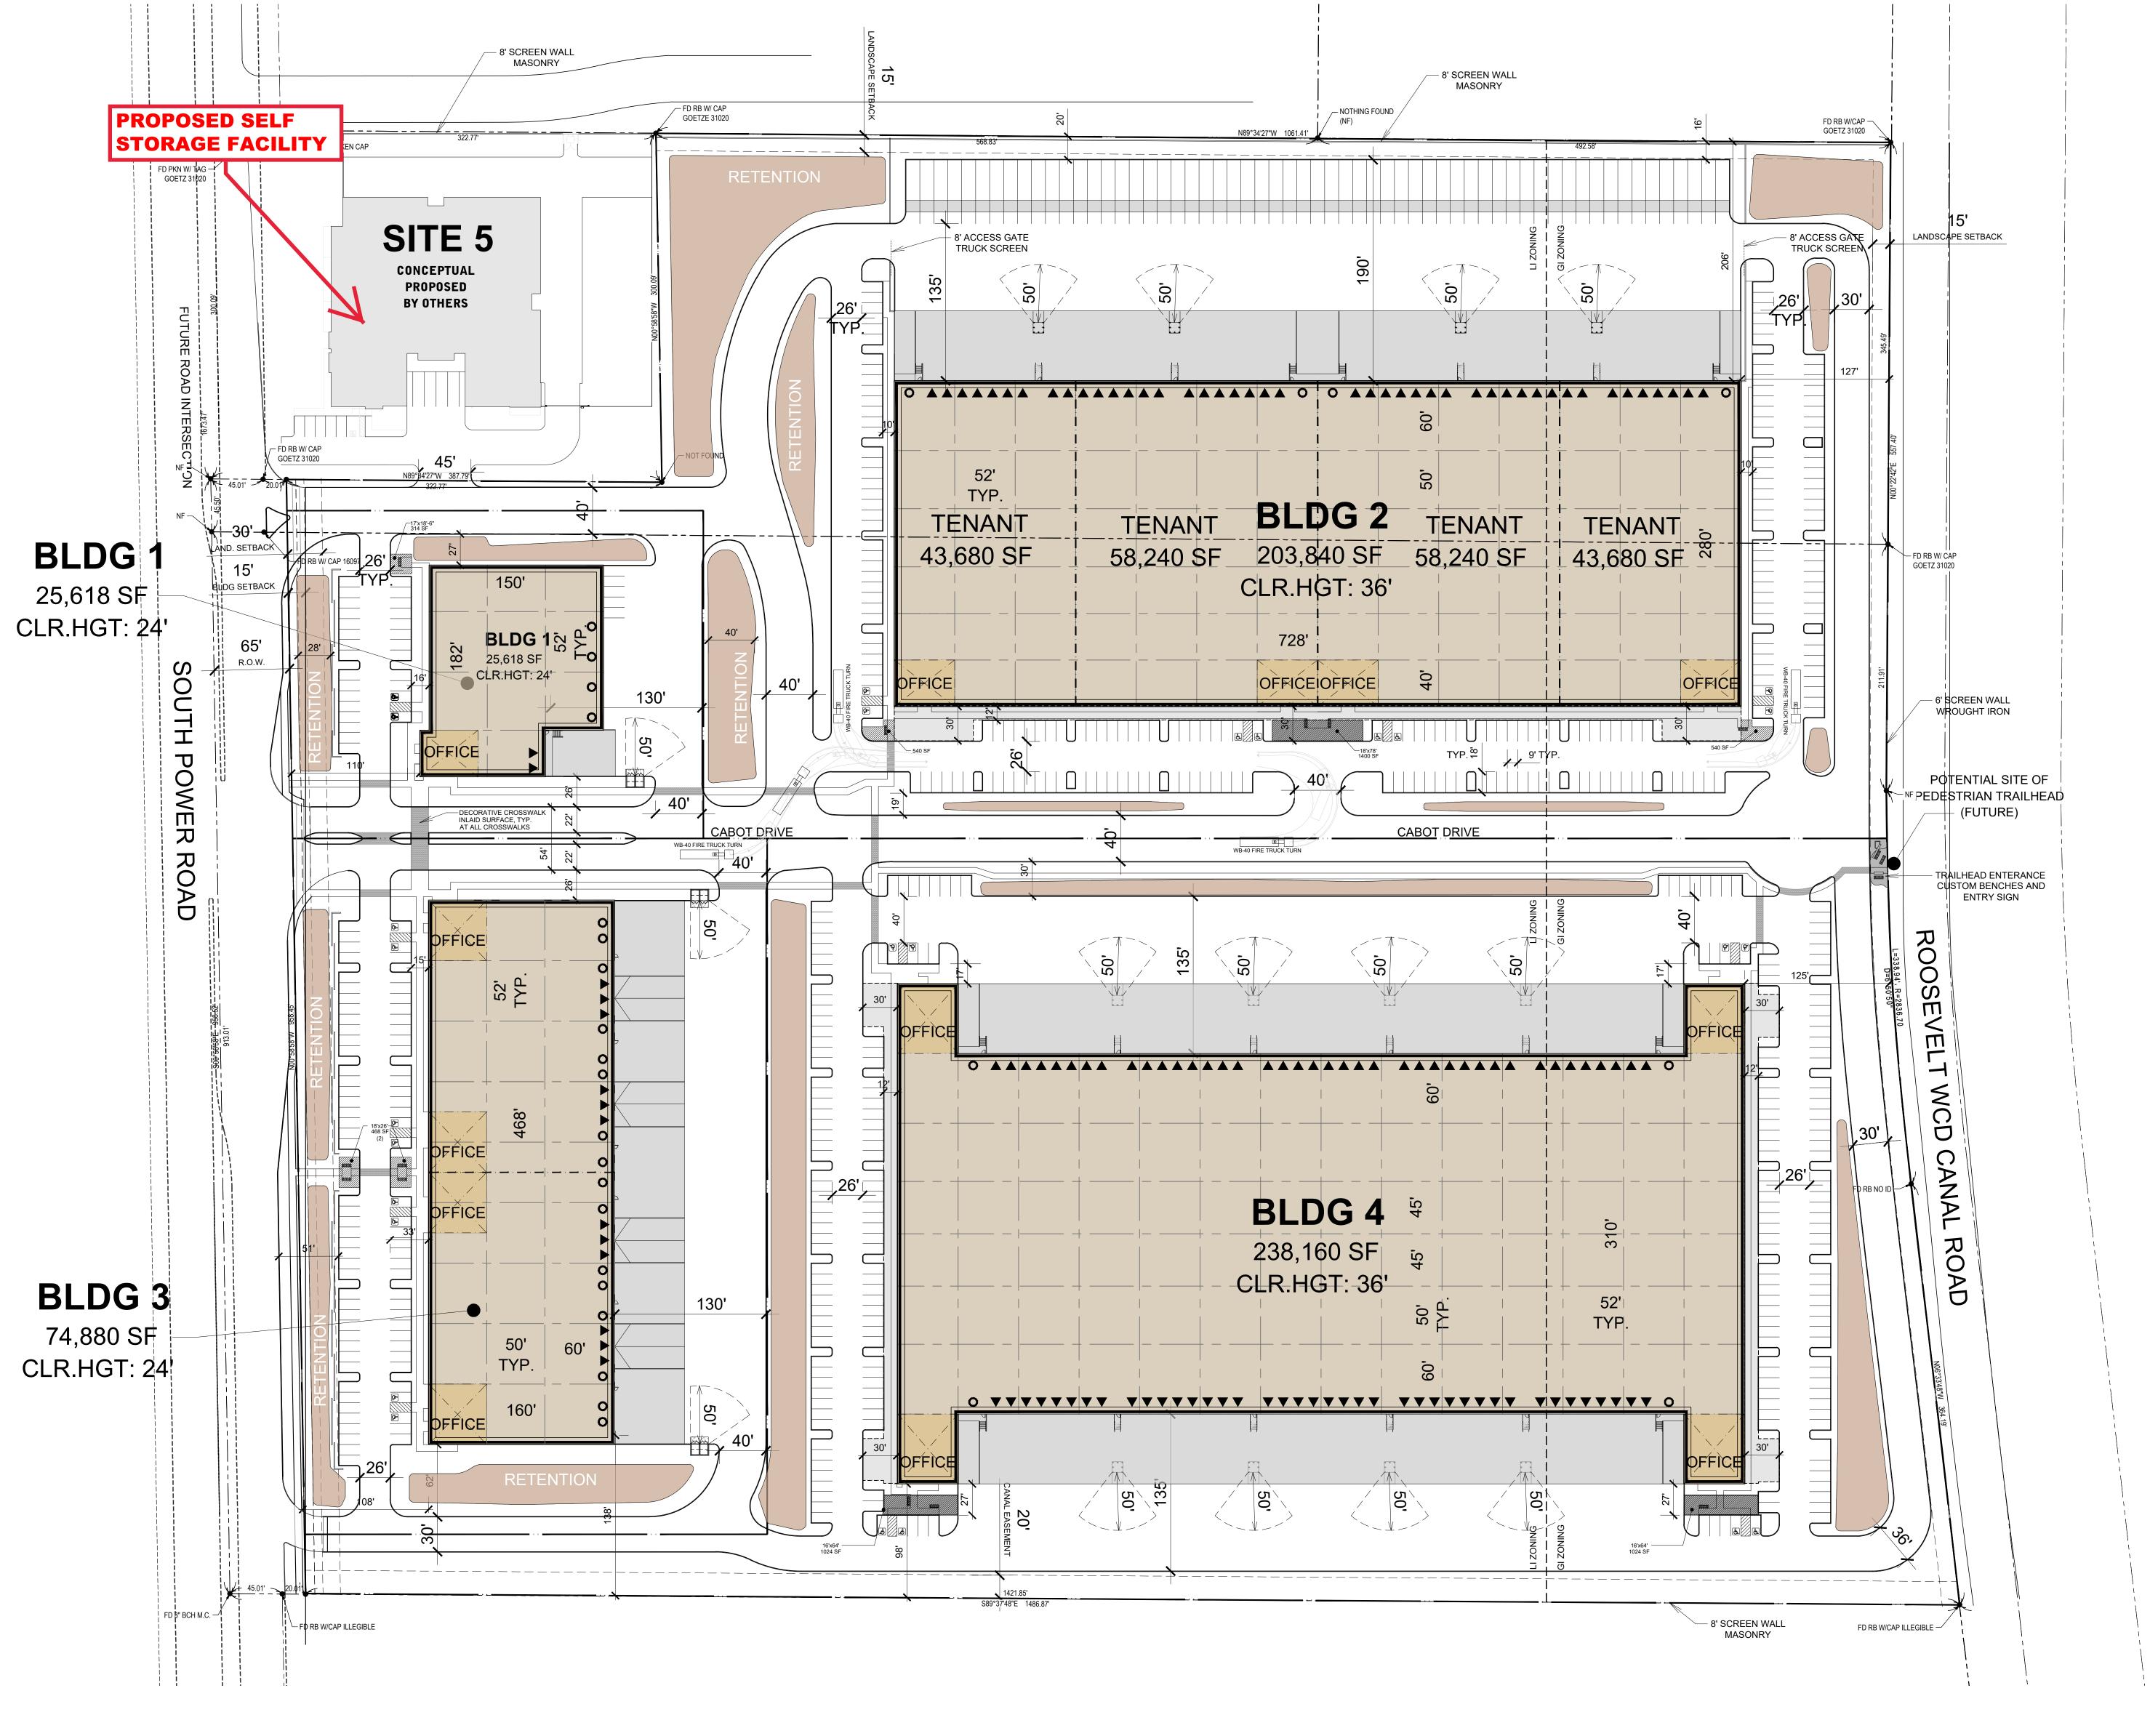

The proposed self-storage facility is part of an approximately 40-acre Master Conceptual Plan that is being rezoned to a new master planned industrial development. The citizen plan will ensure that those affected by this application will have an adequate opportunity to learn about and comment on the proposed plans and actions addressed in this application.

Design Development Progress Const. Docs. ☐ City Submittal

☐ Bid Package ☐ Construction Issue

☐ Record Drawings

Sheet Number:

SITE 1 AREA: LI-PAD ZONING: GROSS: 2.30 AC 100,184 SF MAX. COVERAGE: BUILDING 1: 25,618 SF MAX. BLDG. HT.: 52 FT BUILDING USE: WAREHOUSE 21,215 SF OFFICE 4,400 SF @ 25% BUILDING SETBACKS: PARKING REQUIRED: 15 FT 1/900 SF 24 STALLS WAREHOUSE 12 STALLS 1/375 SF 15 FT T0TAL 35 STALLS 15 FT REAR: PARKING PROVIDED: 47 STALLS @1.83/1000 SF LANDSCAPE SETBACKS: 2 STALLS REQ. ACCESSIBLE 15 FT 15 FT REAR: 15 FT SITE 2 AREA: GROSS: 15.44 AC OFF-STREET PARKING: 672,481 SF STANDARD: BUILDING 2: 203,840 SF COMPACT: BUILDING USE: COMPACT %: WAREHOUSE 178,768 SF 24 FT DRIVE AISLE: OFFICE @ 12% 25,072 SF 26 FT PARKING REQUIRED: FIRE LANE: 1/900 SF 199 STALLS WAREHOUSE TREE WELL: 67 STALLS OFFICE 1/375 SF T0TAL 265 STALLS REQ. PARKING RATIO BY USE: PARKING PROVIDED: AUT0: 216 STALLS WAREHOUSE: 1/900 SF @1.06/1000 SF 1/375 SF REQ. ACCESSIBLE 7 STALLS NOTES: 1 1 foot setback for each foot in height, minimum of 20 feet; SITE 3 AREA: Oft adjacent to LI zoning 2 Refer to zoning ordinance GROSS: 5.53 AC 3 Arterial Street: 15 ft 240,965 SF Major or Midsection Collector: 20 ft Idustrial/Commercial Collector: 20 ft BUILDING 3: 74,880 SF Local Street: 20 ft Freeways: 30 ft for buildings; 15 ft for parking structures BUILDING USE: WAREHOUSE PROJECT SITE DATA OFFICE @ 14% 10,483 SF TOTAL PROJECT SITE: 41.85 GROSS AC PARKING REQUIRED: SELF STORAGE: WAREHOUSE Total Project Site: 41.85 Gross AC (including the Self-Storage to CL of Power Rd.) PARKING PROVIDED: Net Dev after ROW dedication: 2.22 AC. Total Gross for Power 42 Ind. Pk: 39.18 AC Net Dev after ROW dedication: 37.75 AC. @1.1/1000 SF 41.85 AC REQ. ACCESSIBLE *4 STALLS* SITE AMENITIES 1% of Site Gross Floor Area in SF Minimum per City SITE 4 AREA: Total Gross Floor Area: 529,360 SF (1% is 5,293.6 SF) GROSS: (Hatched Region) 500 SF Common Open Space Area per Individual Site 648,053 SF , 325 SF per individual site = 12,100 SF Common Area / BUILDING 4: 238,160 SF BUILDING USE: WAREHOUSE 228,157 SF OFFICE @ 4% 10,003 SF Total Gross Floor Area: 529,360 SF (1% is 5,293.6 SF) PARKING REQUIRED: WAREHOUSE 1/900 SF 254 STALLS (Hatched Region) 500 SF Common Open Space 1/375 SF 27 STALLS Area per Individual Site TOTAL 280 STALLS , 325 SF per individual site = 12,100 SF Common Area / PARKING PROVIDED: 216 STALLS @0.91/1000 SF *REQ. ACCESSIBLE* 7 STALLS **PARKING** All spaces are 18'-0" Depth, 9'-0" Wide Standard SITE 1-4 TOTALS TOTAL PROJECT SITE: 1,706,680 SF TOTAL BUILDING AREA: 542,498 SF TOTAL LOT COVERAGE: 572,438 SF / 1,706,680 SF = 32% TOTAL PROJECT PARKING: 561 STALLS TOTAL PROJECT RATIO: TOTAL \*IMPERMEABLE AREA: 868,265 SF \*Includes all paved surfaces, drives, parking, and walkways SITE 5 DATA 102,837 SF (2.36 AC) TOTAL BUILDING AREA: PARKING REQUIRED: 4 spaces plus 2 for manager's quarters PARKING PROVIDED: 4 spaces (1 accessible) + 2 employee SITE 1-5 TOTALS TOTAL PROJECT SITE: 41.85 GROSS AC (1,822,986 SF) 542,498 SF + 29,940 SF = 572,438 SF TOTAL BUILDING AREA: TOTAL LOT COVERAGE: 572,438 SF / 1,822,986 SF = 31% TOTAL PROJECT PARKING: 561 + 6 = 567 STALLS

**DEVELOPMENT STANDARDS:** 

90%

9X16

20%

8 FT

PROJECT DATA:

Conceptual Site Plan

scheme: 13C