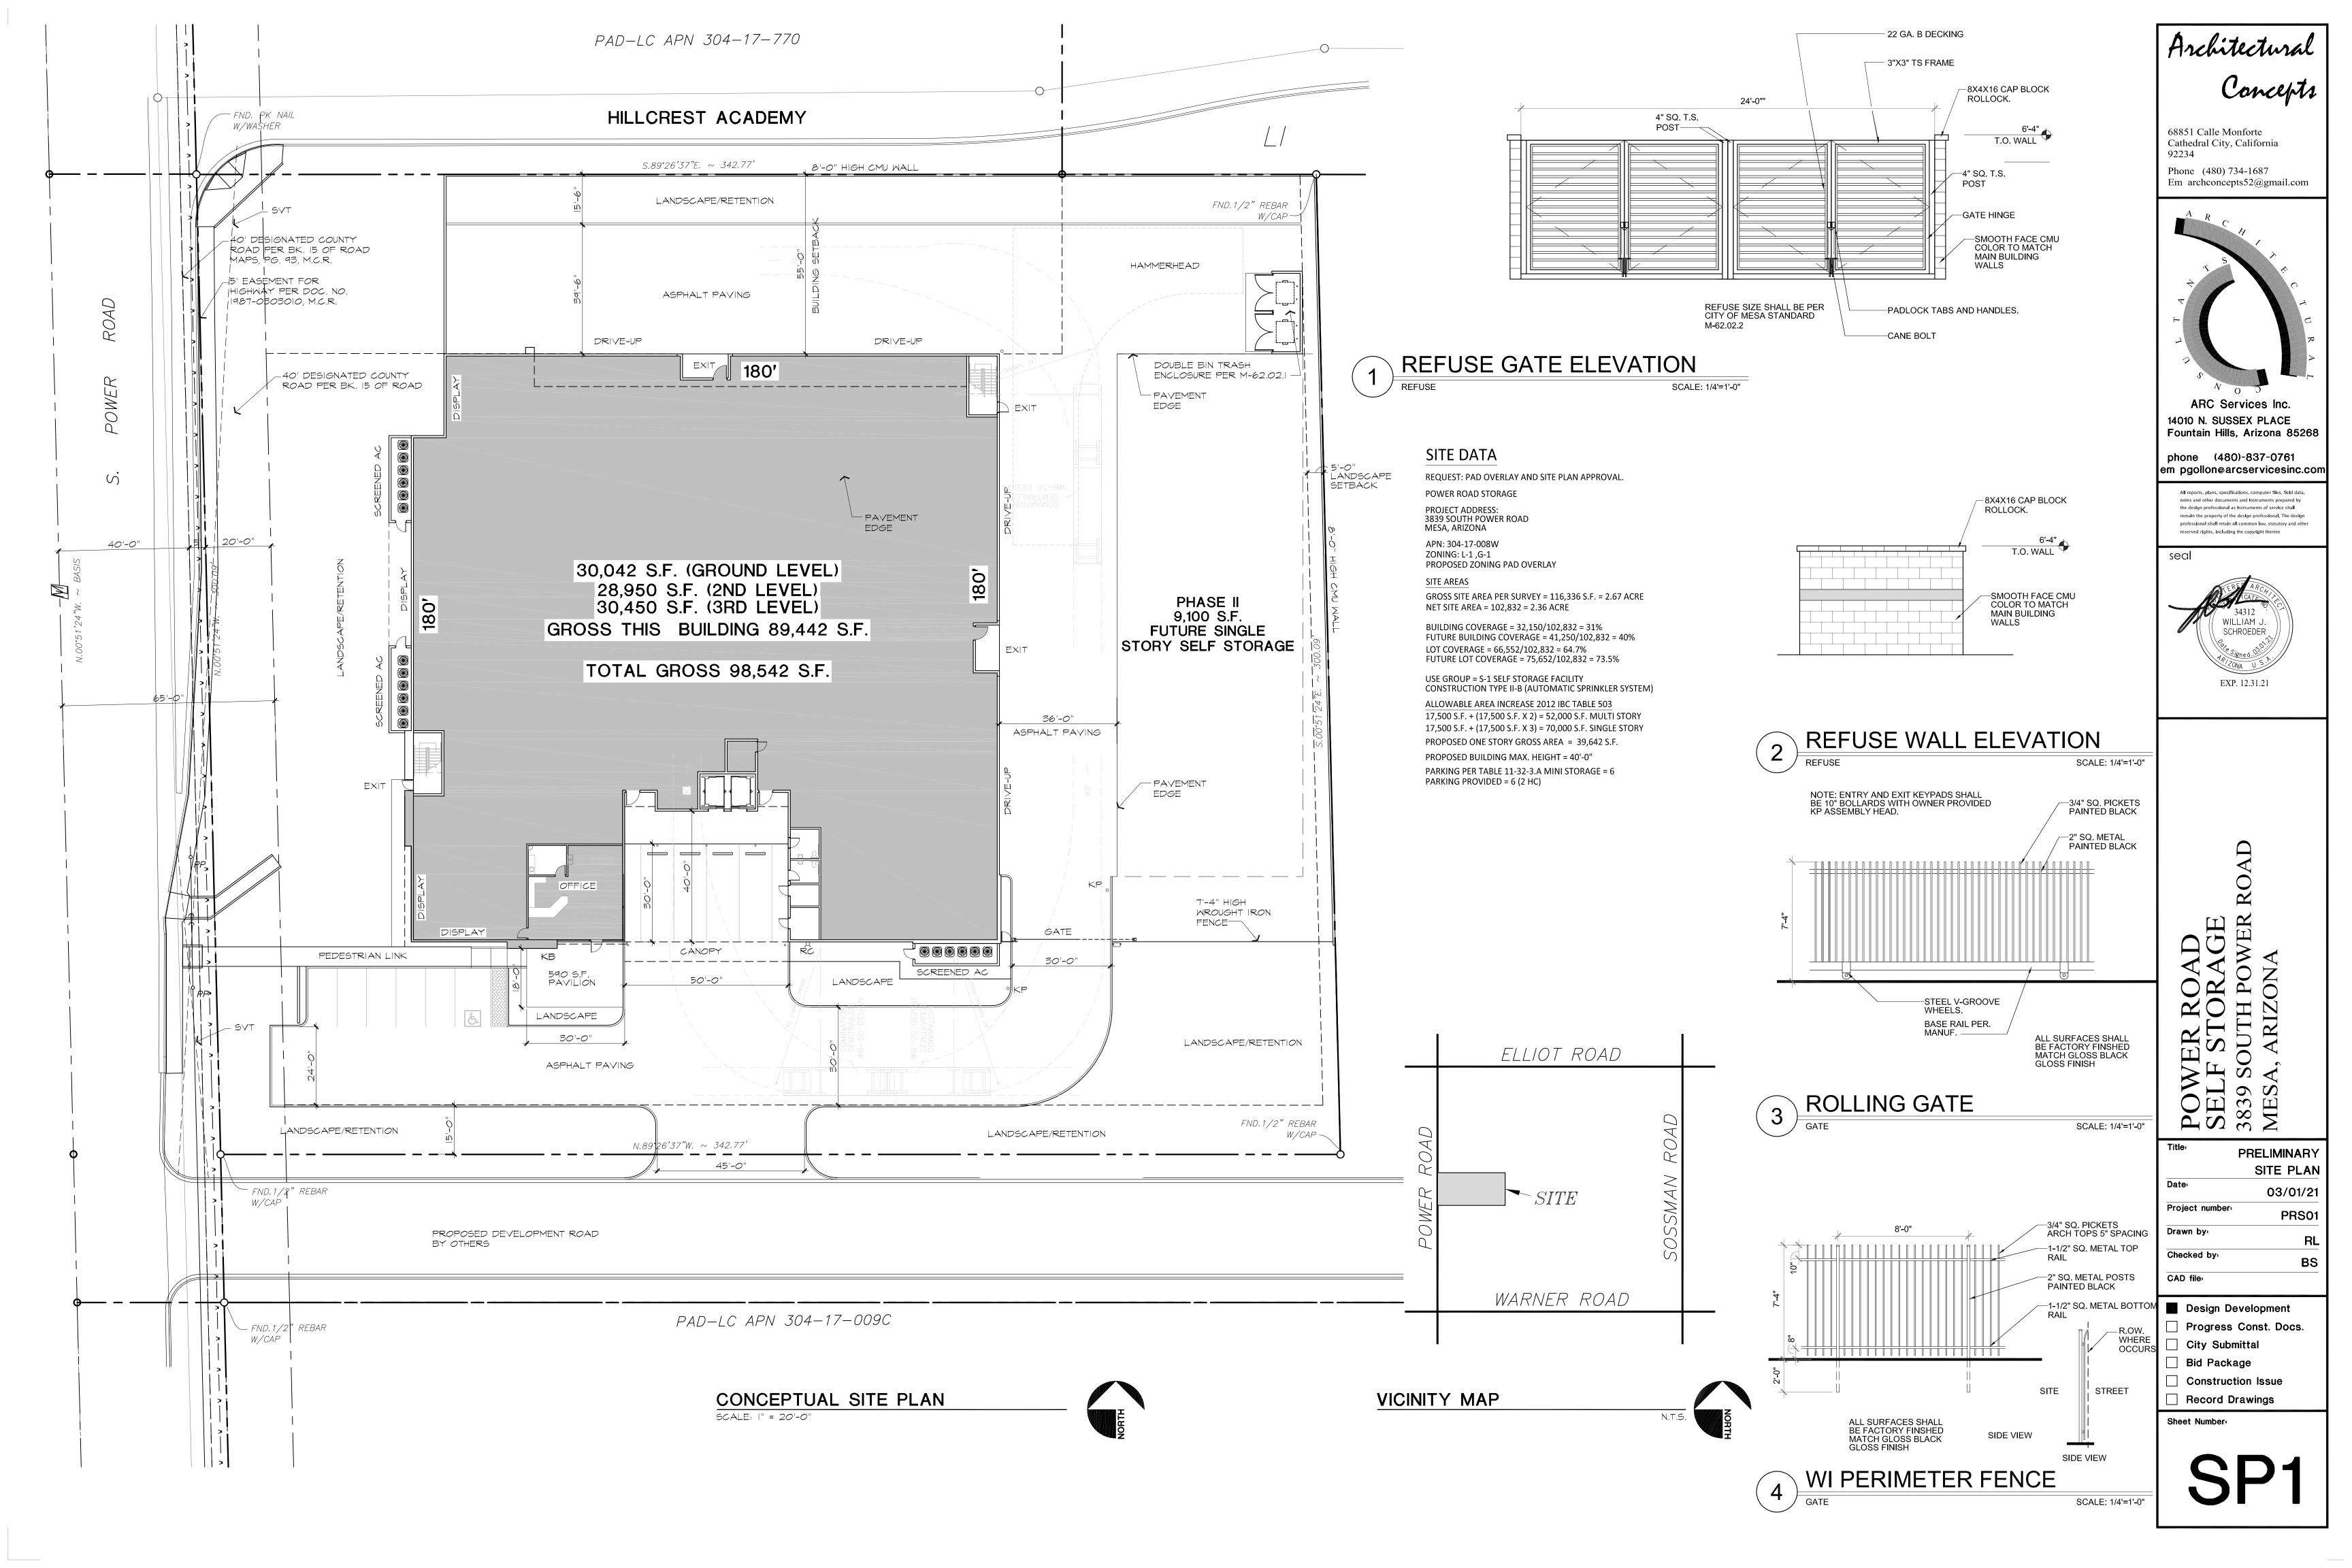

### Purpose:

The purpose of this Final Citizen Participation Report is to inform the citizens, property owners, neighborhood associations, agencies, and businesses of a Site Plan Review application submitted by Rockall Power, LLC ("Rockall") for approval of a proposed development of a high-quality climate-controlled Self-Storage Facility located south of the southeast corner of Power Road and Elliot Road ("Site"). The Site is currently vacant and Rockall intends to build a 3-story climate-controlled facility that is 97,542 SF with a maximum building height of 40 feet.

The proposed self-storage facility is part of an approximately 40-acre Master Conceptual Plan that is being rezoned to a new master planned industrial development. The citizen plan will ensure that those affected by this application will have an adequate opportunity to learn about and comment on the proposed plans and actions addressed in this application.

Sheet Number:

REFUSE GATE ELEVATION SCALE: NTS

5 ROLLING GATE SCALE: 1/4'=1'-0"

WI PERIMETER FENCE SCALE: 1/4'=1'-0"

REFUSE WALL ELEVATION

| Title:          | SITE DETIALS |
|-----------------|--------------|
| Date:           | 03/01/21     |
| Project number: | PRS01        |
| Drawn by:       | RL           |
| Checked by:     | BS           |
| CAD file:       |              |

Design Development Progress Const. Docs. ☐ City Submittal

☐ Bid Package ☐ Construction Issue

☐ Record Drawings

Sheet Number:

SITE 1 AREA: LI-PAD ZONING: GROSS: 2.30 AC 100,184 SF MAX. COVERAGE: BUILDING 1: 25,618 SF MAX. BLDG. HT.: 52 FT BUILDING USE: WAREHOUSE 21,215 SF OFFICE 4,400 SF @ 25% BUILDING SETBACKS: PARKING REQUIRED: 15 FT 1/900 SF 24 STALLS WAREHOUSE 12 STALLS 1/375 SF 15 FT T0TAL 35 STALLS 15 FT REAR: PARKING PROVIDED: 47 STALLS @1.83/1000 SF LANDSCAPE SETBACKS: 2 STALLS REQ. ACCESSIBLE 15 FT 15 FT REAR: 15 FT SITE 2 AREA: GROSS: 15.44 AC OFF-STREET PARKING: 672,481 SF STANDARD: BUILDING 2: 203,840 SF COMPACT: BUILDING USE: COMPACT %: WAREHOUSE 178,768 SF 24 FT DRIVE AISLE: OFFICE @ 12% 25,072 SF 26 FT PARKING REQUIRED: FIRE LANE: 1/900 SF 199 STALLS WAREHOUSE TREE WELL: 67 STALLS OFFICE 1/375 SF T0TAL 265 STALLS REQ. PARKING RATIO BY USE: PARKING PROVIDED: AUT0: 216 STALLS WAREHOUSE: 1/900 SF @1.06/1000 SF 1/375 SF REQ. ACCESSIBLE 7 STALLS NOTES: 1 1 foot setback for each foot in height, minimum of 20 feet; SITE 3 AREA: Oft adjacent to LI zoning 2 Refer to zoning ordinance GROSS: 5.53 AC 3 Arterial Street: 15 ft 240,965 SF Major or Midsection Collector: 20 ft Idustrial/Commercial Collector: 20 ft BUILDING 3: 74,880 SF Local Street: 20 ft Freeways: 30 ft for buildings; 15 ft for parking structures BUILDING USE: WAREHOUSE PROJECT SITE DATA OFFICE @ 14% 10,483 SF TOTAL PROJECT SITE: 41.85 GROSS AC PARKING REQUIRED: SELF STORAGE: WAREHOUSE Total Project Site: 41.85 Gross AC (including the Self-Storage to CL of Power Rd.) PARKING PROVIDED: Net Dev after ROW dedication: 2.22 AC. Total Gross for Power 42 Ind. Pk: 39.18 AC Net Dev after ROW dedication: 37.75 AC. @1.1/1000 SF 41.85 AC REQ. ACCESSIBLE *4 STALLS* SITE AMENITIES 1% of Site Gross Floor Area in SF Minimum per City SITE 4 AREA: Total Gross Floor Area: 529,360 SF (1% is 5,293.6 SF) GROSS: (Hatched Region) 500 SF Common Open Space Area per Individual Site 648,053 SF , 325 SF per individual site = 12,100 SF Common Area / BUILDING 4: 238,160 SF BUILDING USE: WAREHOUSE 228,157 SF OFFICE @ 4% 10,003 SF Total Gross Floor Area: 529,360 SF (1% is 5,293.6 SF) PARKING REQUIRED: WAREHOUSE 1/900 SF 254 STALLS (Hatched Region) 500 SF Common Open Space 1/375 SF 27 STALLS Area per Individual Site TOTAL 280 STALLS , 325 SF per individual site = 12,100 SF Common Area / PARKING PROVIDED: 216 STALLS @0.91/1000 SF *REQ. ACCESSIBLE* 7 STALLS **PARKING** All spaces are 18'-0" Depth, 9'-0" Wide Standard SITE 1-4 TOTALS TOTAL PROJECT SITE: 1,706,680 SF TOTAL BUILDING AREA: 542,498 SF TOTAL LOT COVERAGE: 572,438 SF / 1,706,680 SF = 32% TOTAL PROJECT PARKING: 561 STALLS TOTAL PROJECT RATIO: TOTAL \*IMPERMEABLE AREA: 868,265 SF \*Includes all paved surfaces, drives, parking, and walkways SITE 5 DATA 102,837 SF (2.36 AC) TOTAL BUILDING AREA: PARKING REQUIRED: 4 spaces plus 2 for manager's quarters PARKING PROVIDED: 4 spaces (1 accessible) + 2 employee SITE 1-5 TOTALS TOTAL PROJECT SITE: 41.85 GROSS AC (1,822,986 SF) 542,498 SF + 29,940 SF = 572,438 SF TOTAL BUILDING AREA: TOTAL LOT COVERAGE: 572,438 SF / 1,822,986 SF = 31% TOTAL PROJECT PARKING: 561 + 6 = 567 STALLS