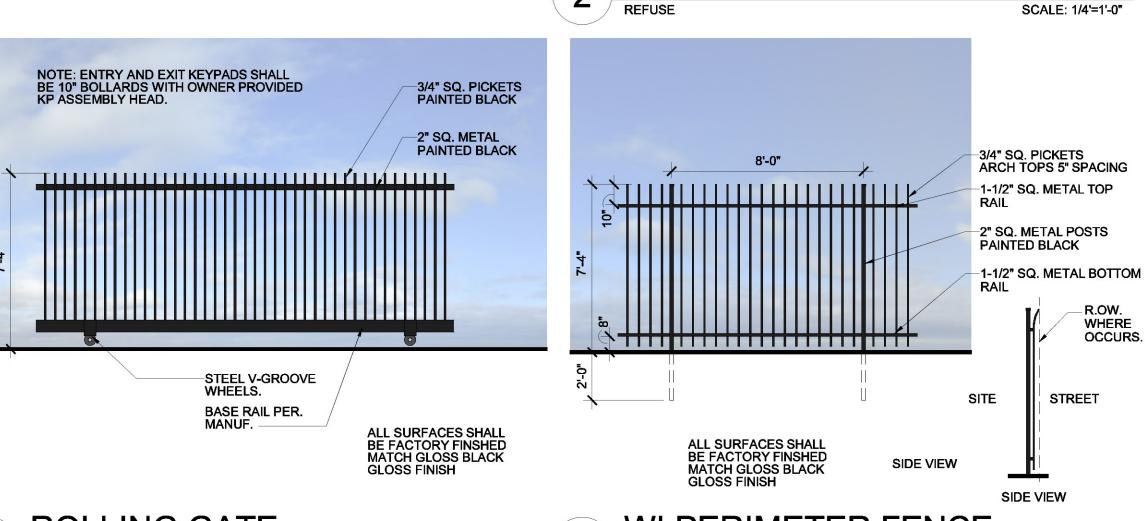

Sheet Number:

REFUSE GATE ELEVATION SCALE: NTS

5 ROLLING GATE SCALE: 1/4'=1'-0"

WI PERIMETER FENCE SCALE: 1/4'=1'-0"

REFUSE WALL ELEVATION