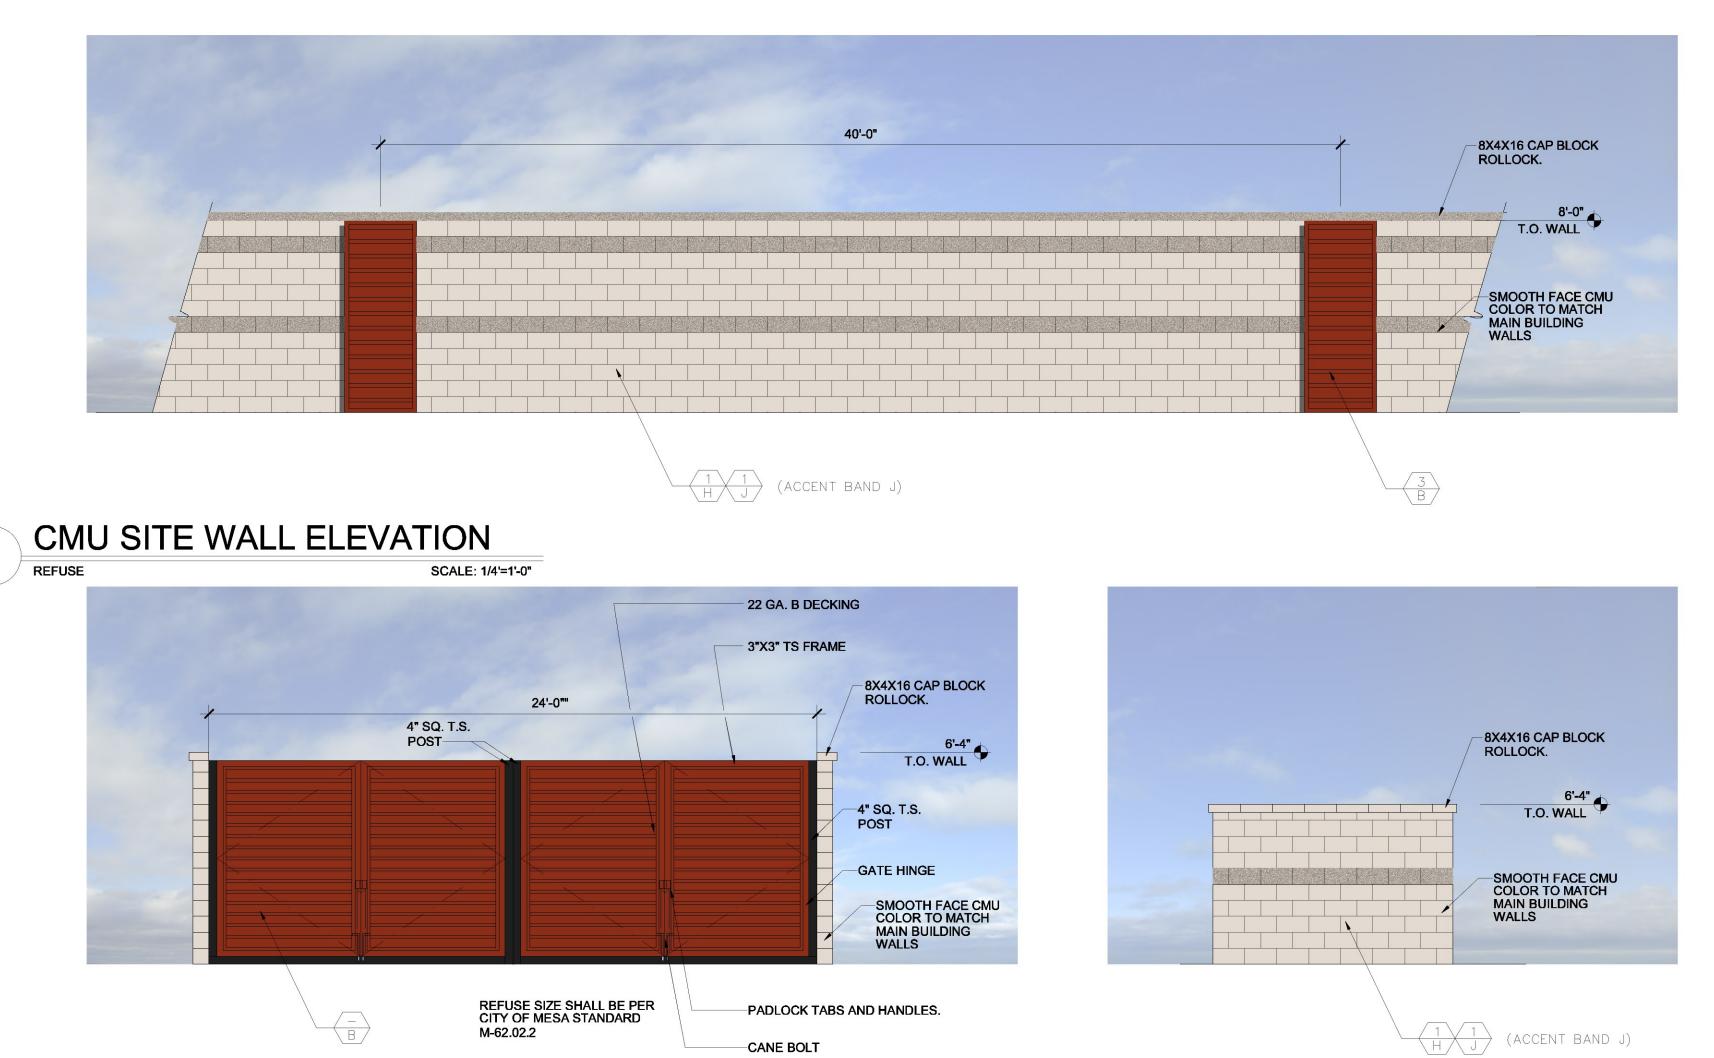

Sheet Number:

REFUSE GATE ELEVATION SCALE: NTS

5 ROLLING GATE SCALE: 1/4'=1'-0"

WI PERIMETER FENCE SCALE: 1/4'=1'-0"

REFUSE WALL ELEVATION