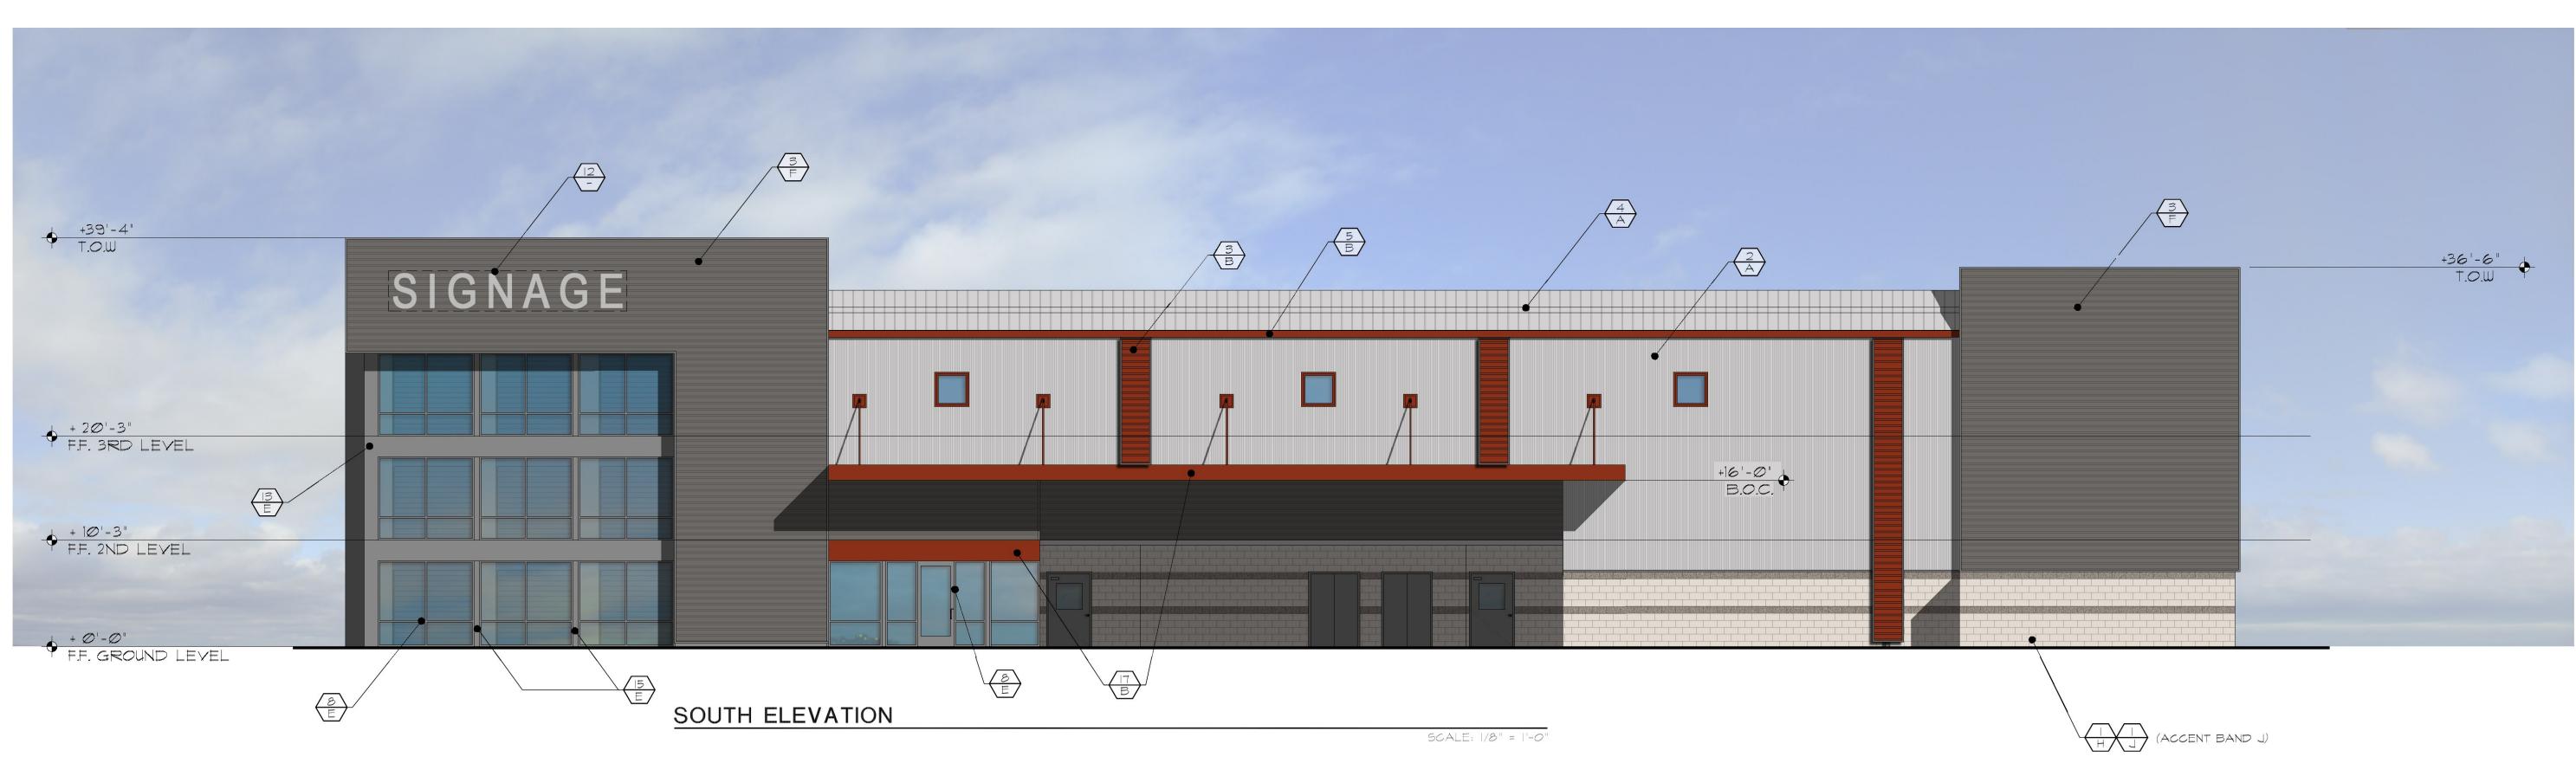

### MATERIAL SCHEDULE XX COLOR **MATERIALS** COLORS 1. $8 \times 8 \times$ 16 SMOOTH CMU RUNNING BOND SOLID GROUT FULL HEIGHT A. GALVALUME (McELROY METAL) B. COOL TERRA-COTTA (McELROY METAL) 2. 'McELROY METAL' CORRUGATED MULTI-COR PANEL C. COOL REGAL BLUE (McELROY METAL) 3. 'McELROY METAL' MEGA-RIB PANEL (HORIZONTAL) 4. 'McELROY METAL' STANDING SEAM METAL ROOF PANELS D. ROYAL BLUE (JANUS) or PAINT TO MATCH 5. METAL PARAPET COPING E. CLEAR ANODIZED 6. CONTINUOUS METAL GUTTER (FACTORY PAINTED) F. SLATE GRAY (McELROY METAL) 1. DOWNSPOUT TO GUTTER G. MANUFACTURER FINISH 8. ALUMINUM AND GLASS STOREFRONT SYSTEM H. BEHR PAINTS WHITE LIE MQ3-55 9. 'JANUS' ROLL-UP DOOR (SIZE PER SCHEDULE) J. BEHR PAINTS LILAC FIELDS HDC-AC-26A 10. 'JANUS' ROLL-UP DOOR CLOSURE PANEL 11. DECORATIVE LIGHT FIXTURE 12. SURFACE-MOUNTED SIGNAGE 13. METAL FASCIA 14. METAL DOOR ALL PAINTS AND FINISHES PER MANUFACTURER UNLESS NOTED OTHERWISE 15. BREAK METAL OVER STEEL COLUMN 16. McELROY METAL FLAT METAL PANEL 17. METAL AWNING 18. 8 x8 x 16 SMOOTH CMU STACK BOND SOLID GROUT FULL HEIGHT

PRELIMINARY

03/01/21 Project number: PRS01 Drawn by: Checked by: BS CAD file: Design Development Progress Const. Docs. ☐ City Submittal ☐ Bid Package ☐ Construction Issue ☐ Record Drawings

**ELEVATIONS** 