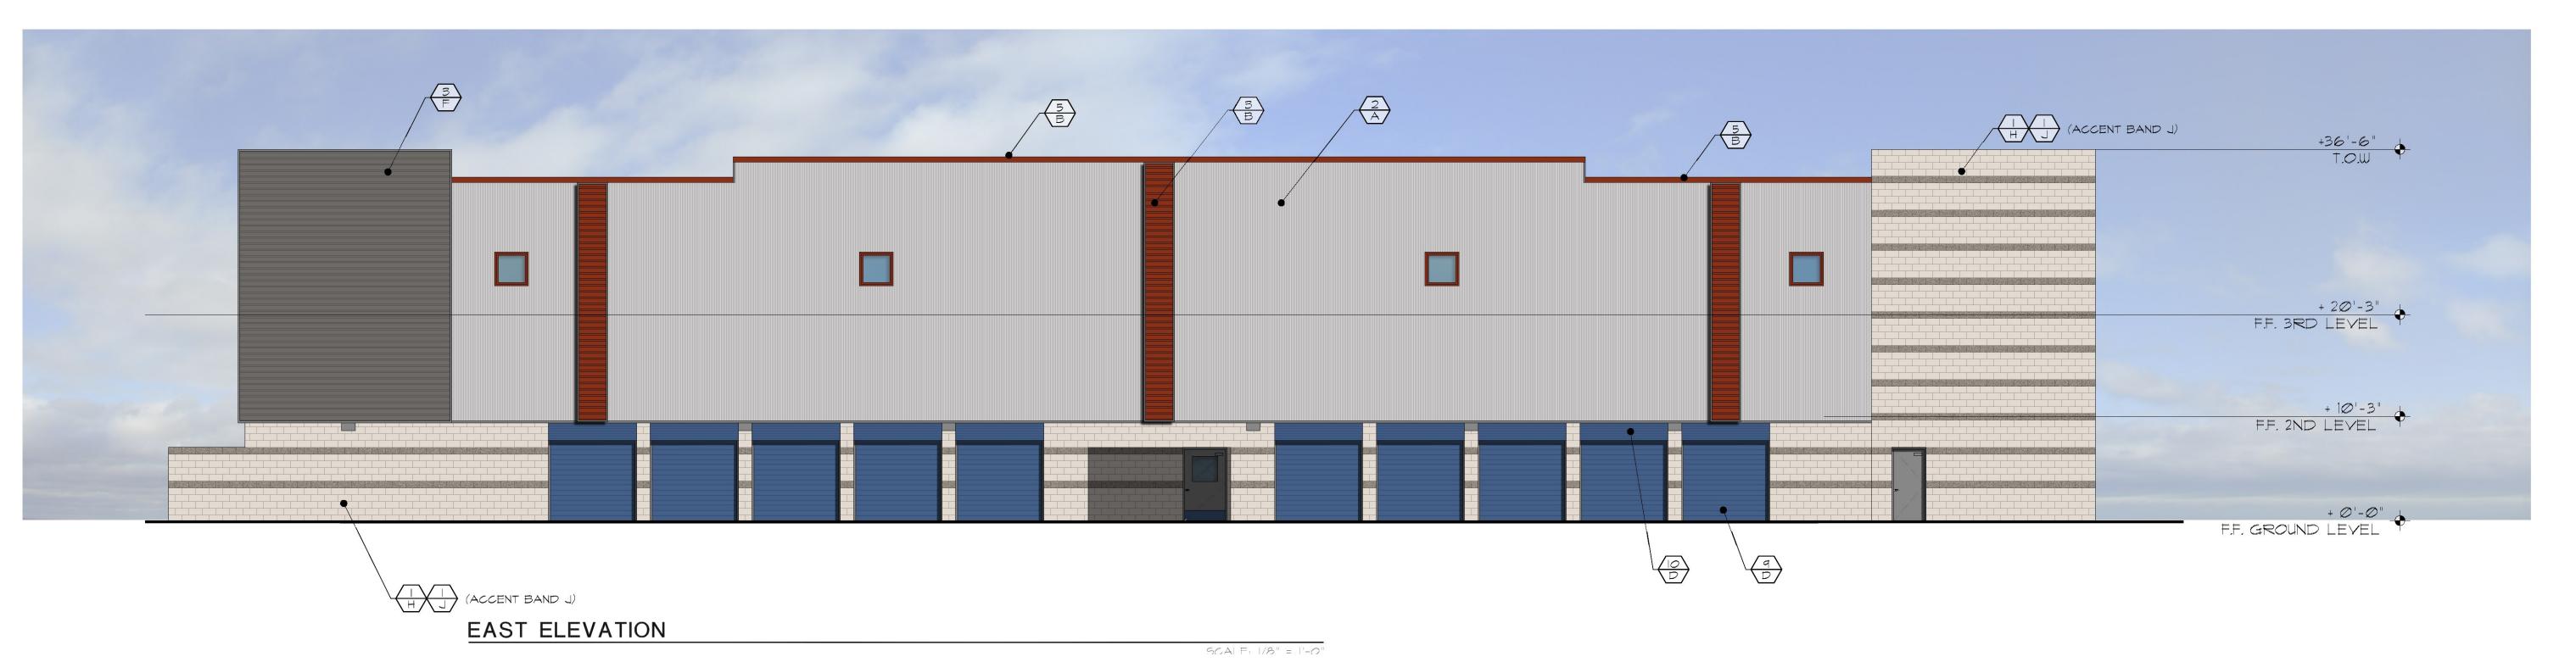

### PROPOSED SITE

WEST ELEVATION

SCALE: 1/8" = 1'-0"

MATERIAL SCHEDULE X COLOR **MATERIALS** COLORS A. GALVALUME (McELROY METAL) 1.  $8 \times 8 \times$  16 SMOOTH CMU RUNNING BOND SOLID GROUT FULL HEIGHT B. COOL TERRA-COTTA (McELROY METAL) 2. 'McELROY METAL' CORRUGATED MULTI-COR PANEL 3. 'McELROY METAL' MEGA-RIB PANEL (HORIZONTAL) C. COOL REGAL BLUE (McELROY METAL) 4. 'McELROY METAL' STANDING SEAM METAL ROOF PANELS D. ROYAL BLUE (JANUS) or PAINT TO MATCH 5. METAL PARAPET COPING E. CLEAR ANODIZED F. SLATE GRAY (McELROY METAL) 6. CONTINUOUS METAL GUTTER (FACTORY PAINTED) 1. DOWNSPOUT TO GUTTER G. MANUFACTURER FINISH 8. ALUMINUM AND GLASS STOREFRONT SYSTEM H. BEHR PAINTS WHITE LIE MQ3-55 9. 'JANUS' ROLL-UP DOOR (SIZE PER SCHEDULE) J. BEHR PAINTS LILAC FIELDS HDC-AC-26A 10. 'JANUS' ROLL-UP DOOR CLOSURE PANEL 11. DECORATIVE LIGHT FIXTURE 12. SURFACE-MOUNTED SIGNAGE 13. METAL FASCIA 14. METAL DOOR ALL PAINTS AND FINISHES PER MANUFACTURER UNLESS NOTED OTHERWISE 15. BREAK METAL OVER STEEL COLUMN 16. McELROY METAL FLAT METAL PANEL 17. METAL AWNING 18. 8 x8 x 16 SMOOTH CMU STACK BOND SOLID GROUT FULL HEIGHT