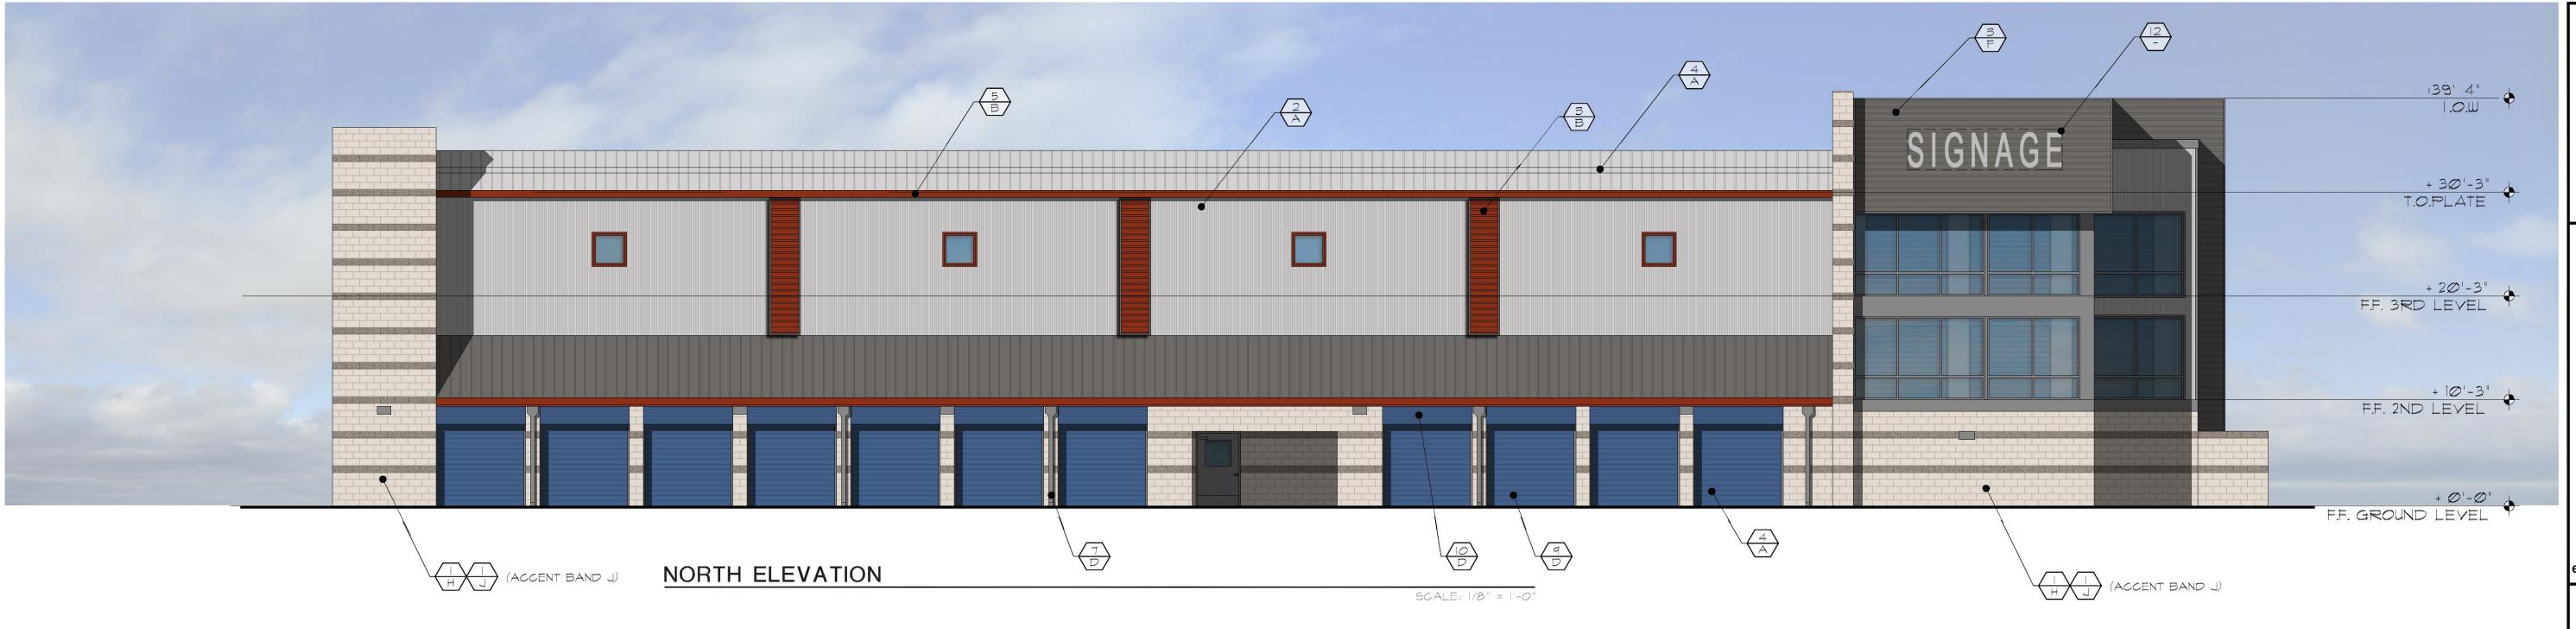

### PROPOSED SITE

WEST ELEVATION

SCALE: 1/8" = 1'-0"

MATERIAL SCHEDULE X COLOR **MATERIALS** COLORS A. GALVALUME (McELROY METAL) 1.  $8 \times 8 \times$  16 SMOOTH CMU RUNNING BOND SOLID GROUT FULL HEIGHT B. COOL TERRA-COTTA (McELROY METAL) 2. 'McELROY METAL' CORRUGATED MULTI-COR PANEL 3. 'McELROY METAL' MEGA-RIB PANEL (HORIZONTAL) C. COOL REGAL BLUE (McELROY METAL) 4. 'McELROY METAL' STANDING SEAM METAL ROOF PANELS D. ROYAL BLUE (JANUS) or PAINT TO MATCH 5. METAL PARAPET COPING E. CLEAR ANODIZED F. SLATE GRAY (McELROY METAL) 6. CONTINUOUS METAL GUTTER (FACTORY PAINTED) 1. DOWNSPOUT TO GUTTER G. MANUFACTURER FINISH 8. ALUMINUM AND GLASS STOREFRONT SYSTEM H. BEHR PAINTS WHITE LIE MQ3-55 9. 'JANUS' ROLL-UP DOOR (SIZE PER SCHEDULE) J. BEHR PAINTS LILAC FIELDS HDC-AC-26A 10. 'JANUS' ROLL-UP DOOR CLOSURE PANEL 11. DECORATIVE LIGHT FIXTURE 12. SURFACE-MOUNTED SIGNAGE 13. METAL FASCIA 14. METAL DOOR ALL PAINTS AND FINISHES PER MANUFACTURER UNLESS NOTED OTHERWISE 15. BREAK METAL OVER STEEL COLUMN 16. McELROY METAL FLAT METAL PANEL 17. METAL AWNING 18. 8 x8 x 16 SMOOTH CMU STACK BOND SOLID GROUT FULL HEIGHT

POWER ROAD
SELF STORAGE
3839 SOUTH POWER ROA

PRELIMINARY
ELEVATIONS

Date:

03/01/21

Project number:
PRS01

Drawn by:
RL

Checked by:
BS

CAD file: