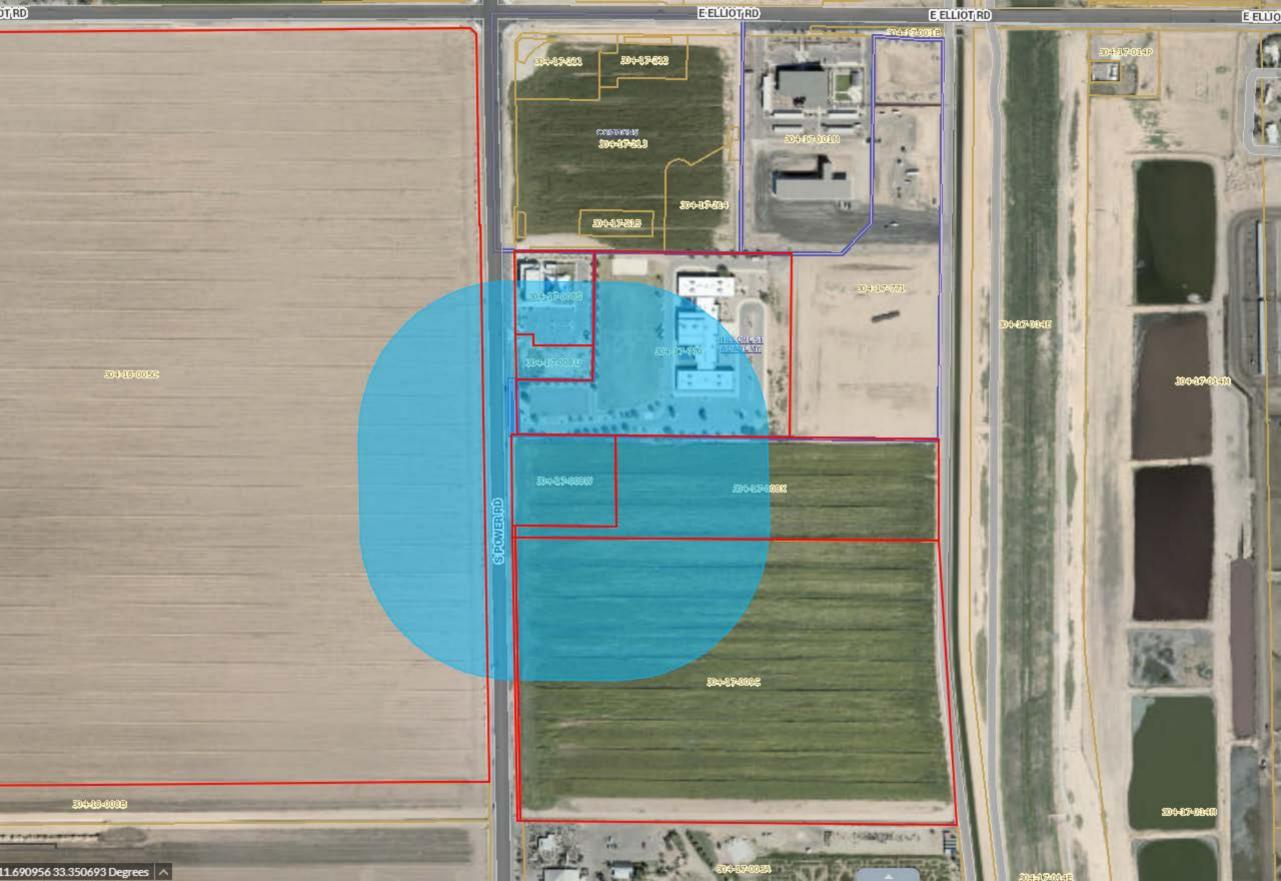

**RE:** Case No. ZON20-00876

Rockall Power – Self Storage Facility June 23, 2021 P&Z Board Hearing

Dear Property Owner or Neighborhood Association Representative:

The purpose of this letter is to inform you that on behalf of Rockall Power, LLC (Rockall), an application was filed for site plan review approval to develop a new indoor self-storage facility on approximately 2.67 acres located at 3839 S. Power Road (the "Site"). An Aerial of the Site, Master Concept Plan, and Site Plan of the proposed indoor self-storage facility are attached.

### Rockall Power – Power Rd 500' Ownership List

304-17-008S EVO 2 LAND HOLDINGS LLC 2161 E PECOS RD GILBERT, AZ 85295

304-17-008X&Y; 009B-009C POWER LENDER PARTNERS LLC 39000 COUNTRY CLUB DR FARMINGTON HILLS, MI 48331 304-17-770 GRHH PERFORMANCE MESA LLC 855 W BROAD ST STE 300 BOISE, ID 83702

304-17-008W ROCKALL POWER LLC 14207 E COYOTE RD SCOTTSDALE, AZ 85259 304-17-008U PEK TRUST PO BOX 18-2144 CORONADO, CA 92178

304-18-005C THE DALE C MORRISON TRUST 1733 N GREENFIELD RD STE 101 MESA, AZ 85205

### **INTERESTED PARTIES**

CITY OF MESA PLANNING ATTN: WAHID ALAM, AICP PLANNER II P.O. BOX 1466 MAIL STOP 9953 MESA, AZ 85211