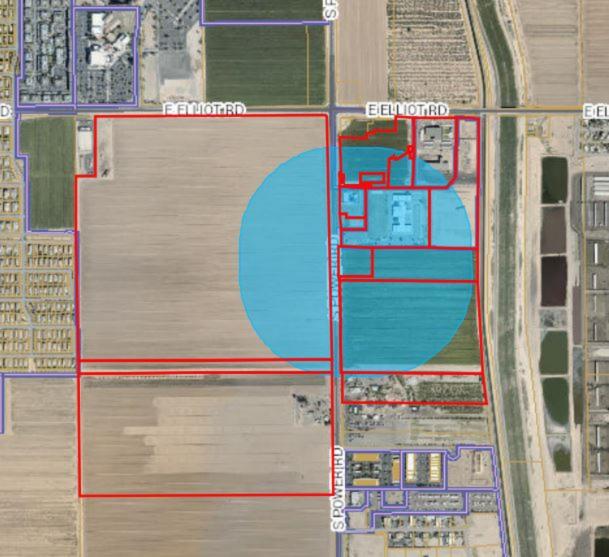

#### Purpose:

The purpose of this Citizen Participation Plan (CPP) is to inform the citizens, property owners, neighborhood associations, agencies, and businesses of a Site Plan Review application submitted by Rockall Power, LLC ("Rockall") for approval of a proposed development of a high-quality climate-controlled Self-Storage Facility located at the southeast corner of Power Road and Elliot Road ("Site"). The Site is currently vacant and Rockall intends to build a 3-story climate-controlled facility that is 97,542 SF with a maximum building height of 40 feet.

- 1. Contact lists have been developed for citizens and agencies in this area including
  - a. Property owners within 1,000 feet of the site and map (**Exhibit 1**).
  - b. Homeowner's associations within ½ mile of the site (**Exhibit 2**).
  - c. Registered neighborhoods within 1 mile of the site (There are none).
- 2. All persons listed on the contact lists will receive a letter describing the proposed development, hearing date, site plan, and an invitation to provide input (**Exhibit 3**).
- 3. Input received from the interested parties will be recorded and used to prepare the Citizen Participation Report (CPR).
- 4. A written Citizen Participation Report will be prepared and submitted to the City (10) days prior to the scheduled public hearing. At a minimum, the report will include:
  - a. Details of techniques the applicant used to involve the public.
  - b. A summary of concerns, issues and problems expressed during the process.
  - c. How concerns issues and problems were addressed.

## Exhibit 1

### Rockall Power - Power Rd.

### 1,000' Ownership List

304-17-008S EVO 2 LAND HOLDINGS LLC 2161 E PECOS RD GILBERT, AZ 85295

304-17-008U PEK TRUST PO BOX 18-2144 CORONADO, CA 92178

304-17-001M ROOSEVELT WATER CONSERVATION DISTRICT 2344 S HIGLEY RD GILBERT, AZ 85212