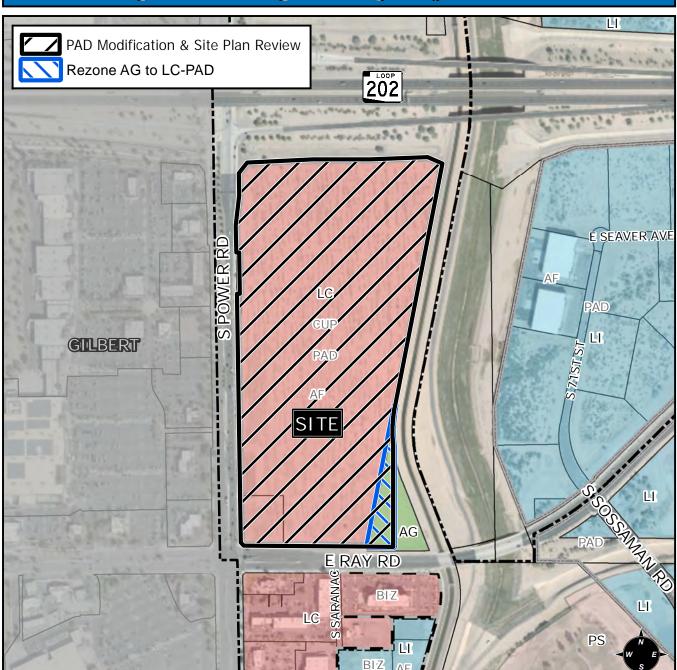

## SITE / ADDRESS:

District 6. Within the 4900 to 5200 blocks of South Power Road (east side) and within 6800 to 7000 blocks of East Ray Road (north side). Located north of Ray Road on the east side of Power Road (overall  $41\pm$  acres)

## **REQUEST:**

Modification to an approved Planned Area Development Overlay (PAD); rezoning  $1\pm$  acre of the  $41\pm$  acres from Agriculture (AG) to Limited Commercial (LC) PAD; and Site Plan Modification on the  $41\pm$  acre property. This request will allow the development of a mixed-use development.