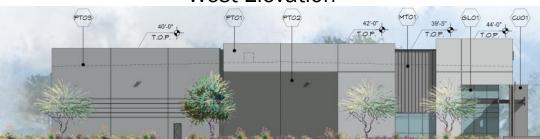

---------|---------------------|
| Α         | South           |                  | East     | West                |

| Α |             | South  |     | Ea    | East |       | West |  |
|---|-------------|--------|-----|-------|------|-------|------|--|
|   |             | Area   | %   | Area  | %    | Area  | %    |  |
|   | Concrete    | 11,124 | 61% | 7,085 | 84%  | 7,085 | 84%  |  |
|   | CMU         | 1,228  | 7%  | 194   | 2%   | 194   | 2%   |  |
|   | Glass       | 3,336  | 18% | 577   | 7%   | 577   | 7%   |  |
|   | Metal Panel | 1,918  | 11% | 492   | 6%   | 492   | 6%   |  |
|   | Steel       | 609    | 3%  | 47    | 1%   | 47    | 1%   |  |
|   | Tetal       | 10 215 |     | 0.205 |      | 0.205 |      |  |

#### South Elevation



#### North Elevation



#### West Elevation



**East Elevation** 



## **Building B Elevations**





**South Elevation** 



North Elevation



West Elevation



**East Elevation** 

## **Building C Elevations**

| <b>MET 202</b> | <ul> <li>Building</li> </ul> | Elevation | Material | Calculations |
|----------------|------------------------------|-----------|----------|--------------|
|                |                              |           |          |              |

| С |             | North  |     | East  |     | West  |     |
|---|-------------|--------|-----|-------|-----|-------|-----|
|   |             | Area   | %   | Area  | %   | Area  | %   |
|   | Concrete    | 31,522 | 83% | 7,904 | 86% | 7,904 | 86% |
|   | CMU         | 880    | 2%  | 194   | 2%  | 194   | 2%  |
|   | Glass       | 3,302  | 9%  | 577   | 6%  |