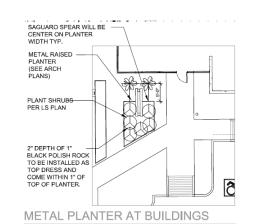

## Landscape Plan

- Amenity area details
- Planter details

10

| SHRUBS / ACCENTS                                          | SIZE              | QTY   |
|-----------------------------------------------------------|-------------------|-------|
| Carnegiea gigantea Saguaro                                | 5' Spear          | 68    |
| Dasylirion wheeleri Desert Spoon                          | 5 Ga <b>ll</b> on | 244   |
| Caesalpinia gilliesii tm<br>Yellow Bird of Paradise       | 5 Ga <b>ll</b> on | 123   |
| Hesperaloe parvifloia Desert Dusk Yucca tm                | 5 Ga <b>ll</b> on | 1,152 |
| Agave murphyi Murphy's Agave                              | 5 Ga <b>ll</b> on | 323   |
| Calliandra eriophylla Fairy Duster                        | 5 Ga <b>ll</b> on | 77    |
| Pedilanthus marcrocarpus     Lady slipper                 | 5 Ga <b>ll</b> on | 187   |
| Ericameria laricifolia Turpentine Bush                    | 5 Ga <b>ll</b> on | 181   |
| Eremophila hygrophana Blue Bell Emu                       | 5 Ga <b>ll</b> on | 734   |
| Nolina texana<br>Bear Grass                               | 5 Ga <b>ll</b> on | 452   |
| Hesperaloe parviflora 'Yellow' Yellow Yucca               | 5 Ga <b>ll</b> on | 227   |
| <ul><li>Larrea tridentata</li><li>Creosote Bush</li></ul> | 5 Ga <b>ll</b> on | 104   |
| Yucca gloriosa Spanish Dagger 'Variegated'                | 5 Ga <b>ll</b> on | 363   |
| Bougainvillea 'Torch Glow' Torch Glow Bougainvillea       | 5 Ga <b>ll</b> on | 411   |
| Mulenbergia rigens Deer Grass                             | 5 Ga <b>ll</b> on | 413   |
| Cordia parvifolia Littleleaf Olive                        | 5 Ga <b>ll</b> on | 212   |
| Tecoma X<br>Sparky                                        | 5 Ga <b>ll</b> on | 524   |
| Leucophyllum 'Heavenly Cloud'<br>Heavenly Cloud Sage      | 5 Ga <b>ll</b> on | 96    |
| Rosa spp. 'Iceberg' White Iceberg Shrub Rose              | 5 Ga <b>ll</b> on | 89    |