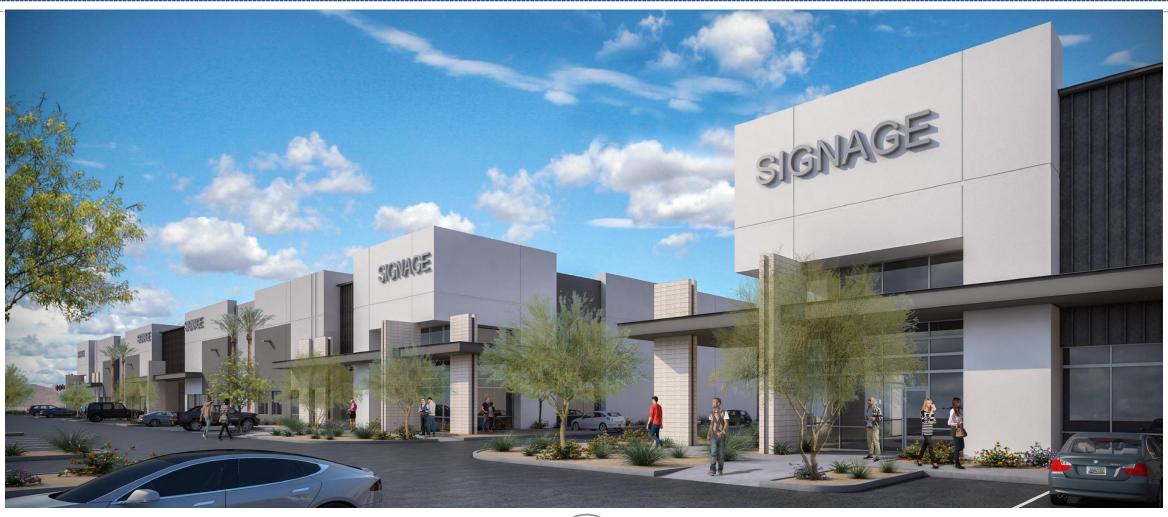

-----|
|   | Ε |           | No     | rth | Ea    | East |       | st  |
|   |   |           | Area   | %   | Area  | %    | Area  | %   |
|   |   | Concrete  | 31,522 | 83% | 7,904 | 86%  | 7,904 | 86% |
|   |   | CMU       | 880    | 2%  | 194   | 2%   | 194   | 2%  |
|   |   | Glass     | 3,302  | 9%  | 577   | 6%   | 577   | 6%  |
|   |   | Metal Pan | 1,846  | 5%  | 492   | 5%   | 492   | 5%  |
|   |   | Steel     | 560    | 1%  | 47    | 1%   | 47    | 1%  |
|   |   | Total     | 38,110 |     | 9,214 |      | 9,214 |     |
|   |   |           |        |     |       |      |       |     |

#### North Elevation







West Elevation



**East Elevation** 

# **Building A Wall Articulation**





# **Building A Wall Articulation**

#### West Elevation





# Renderings



# Renderings



# Lighting





#### Inula Bollard LED



Inula Bollard LED

IBL



# Design Guidelines

#### **Section 11-7-3**

- ✓ Varied building height
- ✓ Employee and Visitor Amenities
- ✓ Design incorporates multiple materials

## **Alternative Compliance**

| 11-7-3-B-2 Ro | oof Articulation - All parapets must have detailing                                          |
|---------------|----------------------------------------------------------------------------------------------|
|               | o more than fifty percent (50%) of the total façade may be covered with one single material. |

## Summary

## Findings

- ✓ Staff is seeking your review and recommendation on the following:
  - •Alternative Compliance for building materials and parapet detailing

Staff welcomes any feedback



# DESIG