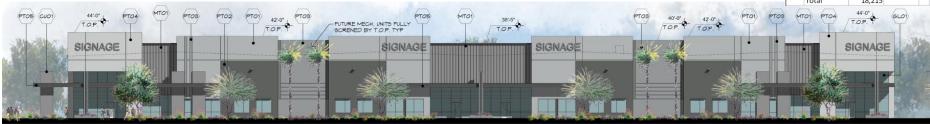

|                  | East     | West                |

| Α |             | South  |     | Ea    | East |       | West |  |
|---|-------------|--------|-----|-------|------|-------|------|--|
|   |             | Area   | %   | Area  | %    | Area  | %    |  |
|   | Concrete    | 11,124 | 61% | 7,085 | 84%  | 7,085 | 84%  |  |
|   | CMU         | 1,228  | 7%  | 194   | 2%   | 194   | 2%   |  |
|   | Glass       | 3,336  | 18% | 577   | 7%   | 577   | 7%   |  |
|   | Metal Panel | 1,918  | 11% | 492   | 6%   | 492   | 6%   |  |
|   | Steel       | 609    | 3%  | 47    | 1%   | 47    | 1%   |  |
|   | Tetal       | 10 215 |     | 0.205 |      | 0.205 |      |  |

#### South Elevation



#### North Elevation



#### West Elevation



**East Elevation** 



## **Building B Elevations**





**South Elevation** 



North Elevation



West Elevation



**East Elevation** 

## **Building C Elevations**

| <b>MET 202</b> | <ul> <li>Building</li> </ul> | Elevation | Material | Calculations |
|----------------|------------------------------|-----------|----------|--------------|
|                |                              |           |          |              |

| С |             | North  |     | East  |     | West  |     |
|---|-------------|--------|-----|-------|-----|-------|-----|
|   |             | Area   | %   | Area  | %   | Area  | %   |
|   | Concrete    | 31,522 | 83% | 7,904 | 86% | 7,904 | 86% |
|   | CMU         | 880    | 2%  | 194   | 2%  | 194   | 2%  |
|   | Glass       | 3,302  | 9%  | 577   | 6%  | 577   | 6%  |
|   | Metal Panel | 1,846  | 5%  | 492   |