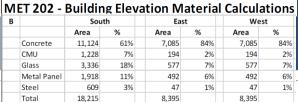

## **Building A Elevations**

| 1ET 202 - | <b>Building</b> | <b>Elevation</b> | Material | <b>Calculations</b> |
|-----------|-----------------|------------------|----------|---------------------|
| Α         | South           |                  | East     | West                |

| Α |             | South  |     | Ea    | East |       | West |  |
|---|-------------|--------|-----|-------|------|-------|------|--|
|   |             | Area   | %   | Area  | %    | Area  | %    |  |
|   | Concrete    | 11,124 | 61% | 7,085 | 84%  | 7,085 | 84%  |  |
|   | CMU         | 1,228  | 7%  | 194   | 2%   | 194   | 2%   |  |
|   | Glass       | 3,336  | 18% | 577   | 7%   | 577   | 7%   |  |
|   | Metal Panel | 1,918  | 11% | 492   | 6%   | 492   | 6%   |  |
|   | Steel       | 609    | 3%  | 47    | 1%   | 47    | 1%   |  |
|   | Tetal       | 10 215 |     | 0.205 |      | 0.205 |      |  |