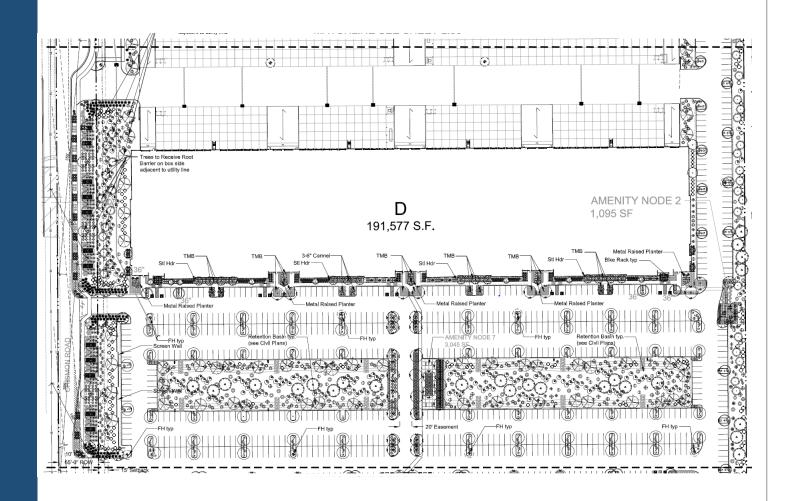

# DESIGN REVIEW BOARD

June 15, 2021



# DRB21-00401



### Location

- North of Elliot Road
- East of Crismon Road
- Within Elliot Road Technology Corridor

## Request

Design Review

## Request

Allow for five industrial buildings



## Site Photos



Looking north towards the site



Looking south towards the site



### Site Plan

- 5 Industrial Buildings
- Approx. 780,832 SF
- Access from Crismon Road





## Landscape Plan

South buildings: A, B &
 C

## Landscape Plan

Middle building D





## Landscape Plan

North building E







AMENITY NODE 2,3 & 4



CONCRETE TABLE & CHAIR

3"-6" RIP RAP PIONEER EXPRESS GOLD TYP,

STEEL HEADER AROUND 1/2" SCREENED DG ONLY TYP.

1/2" SCREENED ROCKPRO MAHOGANY BROWN DG WITHIN STEEL HEADER TYP.

\_,\_ .





## Landscape Plan

- Amenity area details
- Planter details

10

## Landscape Palette

LANDSCAPE LEGEND
ALL TREES TO MEET OR EXCEED A.N.A. SPECIFICATIONS

| tm trade m