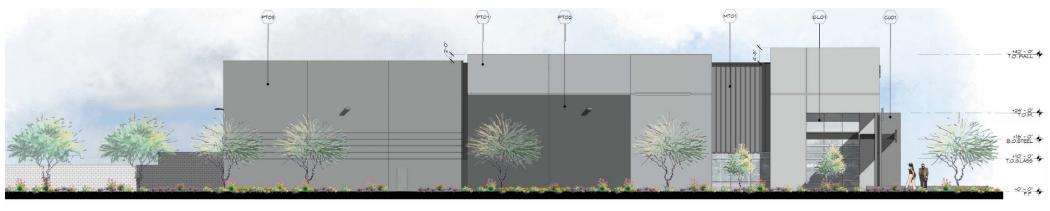

## **Building A Elevations**

| 1ET 202 - | <b>Building</b> | <b>Elevation</b> | Material | <b>Calculations</b> |
|-----------|-----------------|------------------|----------|---------------------|
| Α         | South           |                  | East     | West                |

| Α |             | South  |     | Ea    | East |       | West |  |
|---|-------------|--------|-----|-------|------|-------|------|--|
|   |             | Area   | %   | Area  | %    | Area  | %    |  |
|   | Concrete    | 11,124 | 61% | 7,085 | 84%  | 7,085 | 84%  |  |
|   | CMU         | 1,228  | 7%  | 194   | 2%   | 194   | 2%   |  |
|   | Glass       | 3,336  | 18% | 577   | 7%   | 577   | 7%   |  |
|   | Metal Panel | 1,918  | 11% | 492   | 6%   | 492   | 6%   |  |
|   | Steel       | 609    | 3%  | 47    | 1%   | 47    | 1%   |  |
|   | Tetal       | 10 215 |     | 0.205 |      | 0.205 |      |  |