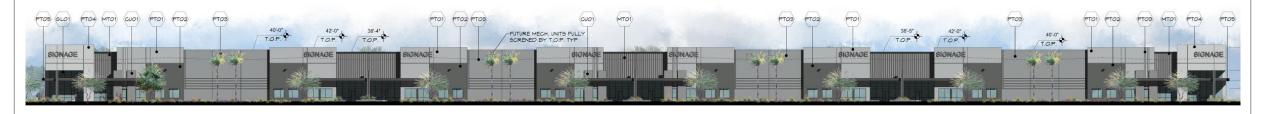

South         East           Area         %         Area         %           Concrete         25,750         68%         7,904         86%           CMU         1,414         4%         194         2%           Glass         5,826         15%         577         6%           Metal Panel         3,834         10%         492         5% | South         East         W           Area         %         Area         %         Area           Concrete         25,750         68%         7,904         86%         7,904           CMU         1,414         4%         194         2%         194           Glass         5,826         15%         577         6%         577           Metal Panel         3,834         10%         492         5%         492 |  |

9,214

9,214

37,768

#### North Elevation







West Elevation



**East Elevation** 

## **Building E Elevations**

| ΜI | ET 202 | - Building | <b>Elevation</b> | Material | Cal | culations |
|----|--------|------------|------------------|----------|-----|-----------|
| _  |        |            |                  |          |     |           |

| L |   |           |        |     |       |      |       |     |
|---|---|-----------|--------|-----|-------|------|-------|-----|
|   | Ε |           | No     | rth | Ea    | East |       | st  |
|   |   |           | Area   | %   | Area  | %    | Area  | %   |
|   |   | Concrete  | 31,522 | 83% | 7,904 | 86%  | 7,904 | 86% |
|   |   | CMU       | 880    | 2%  | 194   | 2%   | 194   | 2%  |
|   |   | Glass     | 3,302  | 9%  | 577   | 6%   | 577   | 6%  |
|   |   | Metal Pan | 1,846  |