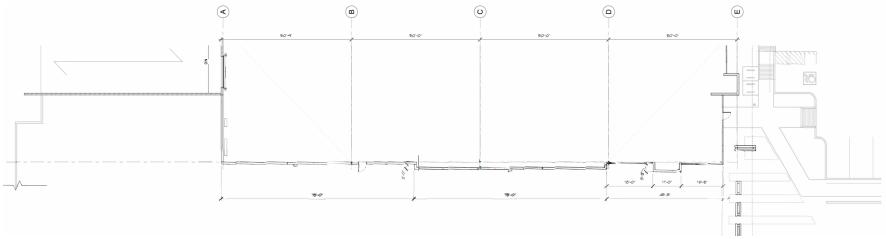

### Site Plan

- 5 Industrial Buildings
- Approx. 780,832 SF
- Access from Crismon Road