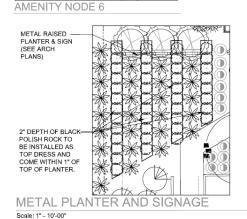

# DESIGN REVIEW BOARD

June 15, 2021



# DRB21-00401



### Location

- North of Elliot Road
- East of Crismon Road
- Within Elliot Road Technology Corridor

## Request

Design Review

## Request

Allow for five industrial buildings



## Site Photos



Looking north towards the site



Looking south towards the site



### Site Plan

- 5 Industrial Buildings
- Approx. 780,832 SF
- Access from Crismon Road





## Landscape Plan

South buildings: A, B &
 C

## Landscape Plan

Middle building D





## Landscape Plan

North building E







AMENITY NODE 2,3 & 4



CONCRETE TABLE & CHAIR

3"-6" RIP RAP PIONEER EXPRESS GOLD TYP,

STEEL HEADER AROUND 1/2" SCREENED DG ONLY TYP.

1/2" SCREENED ROCKPRO MAHOGANY BROWN DG WITHIN STEEL HEADER TYP.

\_,\_ .





## Landscape Plan

- Amenity area details
- Planter details

10

## Landscape Palette

LANDSCAPE LEGEND
ALL TREES TO MEET OR EXCEED A.N.A. SPECIFICATIONS

| tm trade m