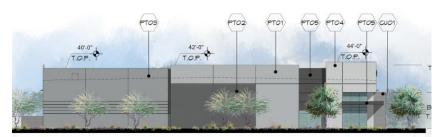

ons |
|----------------|------------------------------|-----------|----------|--------------|
|                |                              |           |          |              |

| С |             | North  |     | East  |     | West  |     |
|---|-------------|--------|-----|-------|-----|-------|-----|
|   |             | Area   | %   | Area  | %   | Area  | %   |
|   | Concrete    | 31,522 | 83% | 7,904 | 86% | 7,904 | 86% |
|   | CMU         | 880    | 2%  | 194   | 2%  | 194   | 2%  |
|   | Glass       | 3,302  | 9%  | 577   | 6%  | 577   | 6%  |
|   | Metal Panel | 1,846  | 5%  | 492   | 5%  | 492   | 5%  |
|   | Steel       | 560    | 1%  | 47    | 1%  | 47    | 1%  |
|   | Total       | 38.110 |     | 9.214 |     | 9.214 |     |

#### North Elevation







**West Elevation** 



**East Elevation** 

## **Building D Elevations**

| MET 202 - Building Elevation Material Calculations |                                         |                                                                                                                                                    |                                                                                                                                                                                                               |                                                                                                                                                                                                                                                                                         |