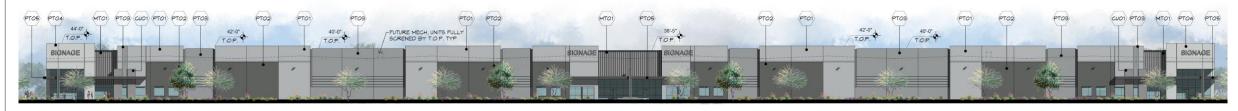

## **Building D Elevations**

| MET 202 - Building Elevation Material Calculations |                                         |                                                                                                                                                    |                                                                                                                                                                                                               |                                                                                                                                                                                                                                                                                         |                                                                                                                                                                                                                                                                                                                                                  |                                                                                                                                                                                                                                                                                                                                                                                                                           |  |
|----------------------------------------------------|-----------------------------------------|----------------------------------------------------------------------------------------------------------------------------------------------------|---------------------------------------------------------------------------------------------------------------------------------------------------------------------------------------------------------------|-----------------------------------------------------------------------------------------------------------------------------------------------------------------------------------------------------------------------------------------------------------------------------------------|--------------------------------------------------------------------------------------------------------------------------------------------------------------------------------------------------------------------------------------------------------------------------------------------------------------------------------------------------|---------------------------------------------------------------------------------------------------------------------------------------------------------------------------------------------------------------------------------------------------------------------------------------------------------------------------------------------------------------------------------------------------------------------------|--|
| South                                              |                                         | Ea                                                                                                                                                 | East                                                                                                                                                                                                          |                                                                                                                                                                                                                                                                                         | West                                                                                                                                                                                                                                                                                                                                             |                                                                                                                                                                                                                                                                                                                                                                                                                           |  |
|                                                    | Area                                    | %                                                                                                                                                  | Area                                                                                                                                                                                                          | %                                                                                                                                                                                                                                                                                       | Area                                                                                                                                                                                                                                                                                                                                             | %                                                                                                                                                                                                                                                                                                                                                                                                                         |  |
| Concrete                                           | 25,750                                  | 68%                                                                                                                                                | 7,904                                                                                                                                                                                                         | 86%                                                                                                                                                                                                                                                                                     | 7,904                                                                                                                                                                                                                                                                                                                                            | 86%                                                                                                                                                                                                                                                                                                                                                                                                                       |  |
| CMU                                                | 1,414                                   | 4%                                                                                                                                                 | 194                                                                                                                                                                                                           | 2%                                                                                                                                                                                                                                                                                      | 194                                                                                                                                                                                                                                                                                                                                              | 2%                                                                                                                                                                                                                                                                                                                                                                                                                        |  |
| Glass                                              | 5,826                                   | 15%                                                                                                                                                | 577                                                                                                                                                                                                           | 6%                                                                                                                                                                                                                                                                                      | 577                                                                                                                                                                                                                                                                                                                                              | 6%                                                                                                                                                                                                                                                                                                                                                                                                                        |  |
| Metal Panel                                        | 3,834                                   | 10%                                                                                                                                                | 492                                                                                                                                                                                                           | 5%                                                                                                                                                                                                                                                                                      | 492                                                                                                                                                                                                                                                                                                                                              | 5%                                                                                                                                                                                                                                                                                                                                                                                                                        |  |
| Steel                                              | 944                                     | 2%                                                                                                                                                 | 47                                                                                                                                                                                                            | 1%                                                                                                                                                                                                                                                                                      | 47                                                                                                                                                                                                                                                                                                                                               | 1%                                                                                                                                                                                                                                                                                                                                                                                                                        |  |
|                                                    | Concrete<br>CMU<br>Glass<br>Metal Panel | Sou           Area           Concrete         25,750           CMU         1,414           Glass         5,826           Metal Panel         3,834 | South           Area         %           Concrete         25,750         68%           CMU         1,414         4%           Glass         5,826         15%           Metal Panel         3,834         10% | South         Ea           Area         %         Area           Concrete         25,750         68%         7,904           CMU         1,414         4%         194           Glass         5,826         15%         577           Metal Panel         3,834         10%         492 | South         East           Area         %         Area         %           Concrete         25,750         68%         7,904         86%           CMU         1,414         4%         194         2%           Glass         5,826         15%         577         6%           Metal Panel         3,834         10%         492         5% | South         East         W           Area         %         Area         %         Area           Concrete         25,750         68%         7,904         86%         7,904           CMU         1,414         4%         194         2%         194           Glass         5,826         15%         577         6%         577           Metal Panel         3,834         10%         492         5%         492 |  |

#### North Elevation

West Elevation

**East Elevation** 

## **Building E Elevations**

| ΜI | ET 202 | - Building | <b>Elevation</b> | Material | Cal | culations |
|----|--------|------------|------------------|----------|-----|-----------|
| _  |        |            |                  |          |     |           |