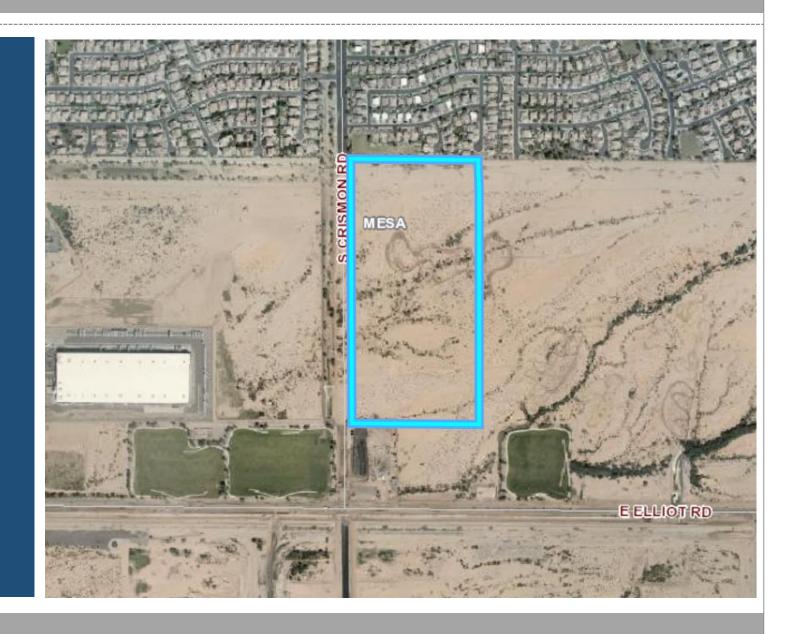

### Location

- North of Elliot Road
- East of Crismon Road
- Within Elliot Road Technology Corridor

### Site Plan

- 5 Industrial Buildings
- Approx. 780,832 SF
- Access from Crismon Road