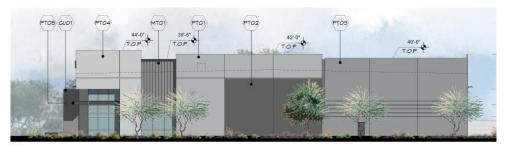

## **Building C Elevations**

| <b>MET 202</b> | <ul> <li>Building</li> </ul> | Elevation | Material | Calculations |
|----------------|------------------------------|-----------|----------|--------------|
|                |                              |           |          |              |

| С |             | North  |     | East  |     | West  |     |
|---|-------------|--------|-----|-------|-----|-------|-----|
|   |             | Area   | %   | Area  | %   | Area  | %   |
|   | Concrete    | 31,522 | 83% | 7,904 | 86% | 7,904 | 86% |
|   | CMU         | 880    | 2%  | 194   | 2%  | 194   | 2%  |
|   | Glass       | 3,302  | 9%  | 577   | 6%  | 577   | 6%  |
|   | Metal Panel | 1,846  | 5%  | 492   | 5%  | 492   | 5%  |
|   | Steel       | 560    | 1%  | 47    | 1%  | 47    | 1%  |
|   | Total       | 38.110 |     | 9.214 |     | 9.214 |     |

#### North Elevation

**West Elevation** 

**East Elevation** 