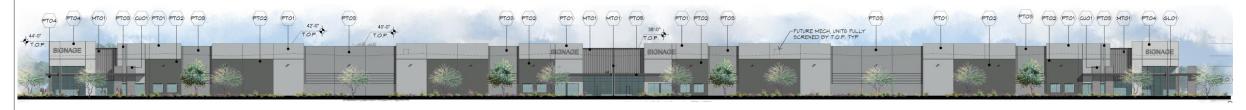

## **Building D Elevations**

| MET 202 - Building Elevation Material Calculations |                                         |                                                                                                                                                    |                                                                                                                                                                                                               |                                                                                                                                                                                                                                                                                         |                                                                                                                                                                                                                                                                                                                                                  |                                                                                                                                                                                                                                                                                                                                                                                                                           |  |
|----------------------------------------------------|-----------------------------------------|----------------------------------------------------------------------------------------------------------------------------------------------------|---------------------------------------------------------------------------------------------------------------------------------------------------------------------------------------------------------------|-----------------------------------------------------------------------------------------------------------------------------------------------------------------------------------------------------------------------------------------------------------------------------------------|--------------------------------------------------------------------------------------------------------------------------------------------------------------------------------------------------------------------------------------------------------------------------------------------------------------------------------------------------|---------------------------------------------------------------------------------------------------------------------------------------------------------------------------------------------------------------------------------------------------------------------------------------------------------------------------------------------------------------------------------------------------------------------------|--|
| South                                              |                                         | Ea                                                                                                                                                 | East                                                                                                                                                                                                          |                                                                                                                                                                                                                                                                                         | West                                                                                                                                                                                                                                                                                                                                             |                                                                                                                                                                                                                                                                                                                                                                                                                           |  |
|                                                    | Area                                    | %                                                                                                                                                  | Area                                                                                                                                                                                                          | %                                                                                                                                                                                                                                                                                       | Area                                                                                                                                                                                                                                                                                                                                             | %                                                                                                                                                                                                                                                                                                                                                                                                                         |  |
| Concrete                                           | 25,750                                  | 68%                                                                                                                                                | 7,904                                                                                                                                                                                                         | 86%                                                                                                                                                                                                                                                                                     | 7,904                                                                                                                                                                                                                                                                                                                                            | 86%                                                                                                                                                                                                                                                                                                                                                                                                                       |  |
| CMU                                                | 1,414                                   | 4%                                                                                                                                                 | 194                                                                                                                                                                                                           | 2%                                                                                                                                                                                                                                                                                      | 194                                                                                                                                                                                                                                                                                                                                              | 2%                                                                                                                                                                                                                                                                                                                                                                                                                        |  |
| Glass                                              | 5,826                                   | 15%                                                                                                                                                | 577                                                                                                                                                                                                           | 6%                                                                                                                                                                                                                                                                                      | 577                                                                                                                                                                                                                                                                                                                                              | 6%                                                                                                                                                                                                                                                                                                                                                                                                                        |  |
| Metal Panel                                        | 3,834                                   | 10%                                                                                                                                                | 492                                                                                                                                                                                                           | 5%                                                                                                                                                                                                                                                                                      | 492                                                                                                                                                                                                                                                                                                                                              | 5%                                                                                                                                                                                                                                                                                                                                                                                                                        |  |
| Steel                                              | 944                                     | 2%                                                                                                                                                 | 47                                                                                                                                                                                                            | 1%                                                                                                                                                                                                                                                                                      | 47                                                                                                                                                                                                                                                                                                                                               | 1%                                                                                                                                                                                                                                                                                                                                                                                                                        |  |
|                                                    | Concrete<br>CMU<br>Glass<br>Metal Panel | Sou           Area           Concrete         25,750           CMU         1,414           Glass         5,826           Metal Panel         3,834 | South           Area         %           Concrete         25,750         68%           CMU         1,414         4%           Glass         5,826         15%           Metal Panel         3,834         10% | South         Ea           Area         %         Area           Concrete         25,750         68%         7,904           CMU         1,414         4%         194           Glass         5,826         15%         577           Metal Panel         3,834         10%         492 | South         East           Area         %         Area         %           Concrete         25,750         68%         7,904         86%           CMU         1,414         4%         194         2%           Glass         5,826         15%         577         6%           Metal Panel         3,834         10%         492         5% | South         East         W           Area         %         Area         %         Area           Concrete         25,750         68%         7,904         86%         7,904           CMU         1,414         4%         194         2%         194           Glass         5,826         15%         577         6%         577           Metal Panel         3,834         10%         492         5%         492 |  |

9,214

9,214

37,768

#### North Elevation

West Elevation

**East Elevation** 

## **Building E Elevations**

| ΜI | ET 202 | - Building | <b>Elevation</b> | Material | Cal | culations |
|----|--------|------------|------------------|----------|-----|-----------|
| _  |        |            |                  |          |     |           |

| L |   |           |        |     |       |      |       |     |
|---|---|-----------|--------|-----|-------|------|-------|-----|
|   | Ε |           | No     | rth | Ea    | East |       | st  |
|   |   |           | Area   | %   | Area  | %    | Area  | %   |
|   |   | Concrete  | 31,522 | 83% | 7,904 | 86%  | 7,904 | 86% |
|   |   | CMU       | 880    | 2%  | 194   | 2%   | 194   | 2%  |
|   |   | Glass     | 3,302  | 9%  | 577   | 6%   | 577   | 6%  |
|   |   | Metal Pan | 1,846  | 5%  | 492   | 5%   | 492   | 5%  |
|   |   | Steel     | 560    | 1%  | 47    | 1%   | 47    | 1%  |
|   |   | Total     | 38,110 |     | 9,214 |      | 9,214 |     |
|   |   |           |        |     |       |      |       |     |