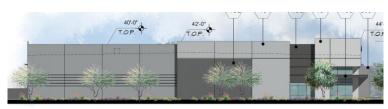

## **Building C Elevations**

| <b>MET 202</b> | <ul> <li>Building</li> </ul> | Elevation | Material | Calculations |
|----------------|------------------------------|-----------|----------|--------------|
|                |                              |           |          |              |

| С |             | North  |     | East  |     | West  |     |
|---|-------------|--------|-----|-------|-----|-------|-----|
|   |             | Area   | %   | Area  | %   | Area  | %   |
|   | Concrete    | 31,522 | 83% | 7,904 | 86% | 7,904 | 86% |
|   | CMU         | 880    | 2%  | 194   | 2%  | 194   | 2%  |
|   | Glass       | 3,302  | 9%  | 577   | 6%  | 577   | 6%  |
|   | Metal Panel | 1,846  | 5%  | 492   | 5%  | 492   | 5%  |
|   | Steel       | 560    | 1%  | 47    | 1%  | 47    | 1%  |
|   | Total       | 38.110 |     | 9.214 |     | 9.214 |     |

#### North Elevation

**West Elevation** 

**East Elevation** 