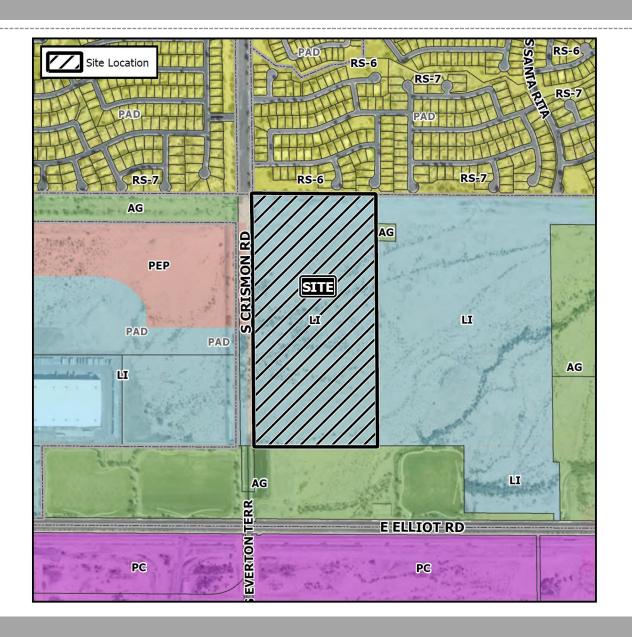

### Location

- North of Elliot Road
- East of Crismon Road
- Within Elliot Road Technology Corridor

### Site Plan

- 5 Industrial Buildings
- Approx. 780,832 SF
- Access from Crismon Road