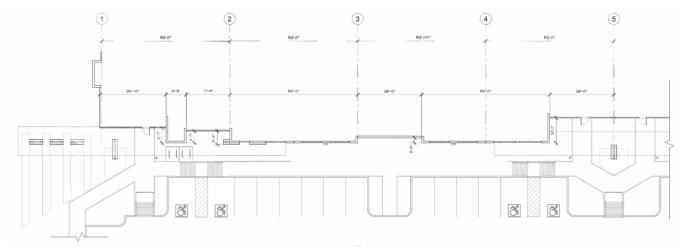

### Site Plan

- 5 Industrial Buildings
- Approx. 780,832 SF
- Access from Crismon Road