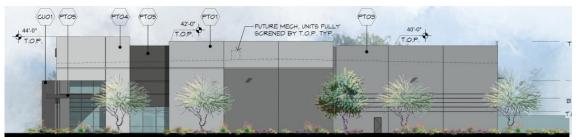

--------|
| Α         | South           |                  | East     | West                |

| Α |             | South  |     | Ea    | East |       | West |  |
|---|-------------|--------|-----|-------|------|-------|------|--|
|   |             | Area   | %   | Area  | %    | Area  | %    |  |
|   | Concrete    | 11,124 | 61% | 7,085 | 84%  | 7,085 | 84%  |  |
|   | CMU         | 1,228  | 7%  | 194   | 2%   | 194   | 2%   |  |
|   | Glass       | 3,336  | 18% | 577   | 7%   | 577   | 7%   |  |
|   | Metal Panel | 1,918  | 11% | 492   | 6%   | 492   | 6%   |  |
|   | Steel       | 609    | 3%  | 47    | 1%   | 47    | 1%   |  |
|   | Tetal       | 10 215 |     | 0.205 |      | 0.205 |      |  |

#### South Elevation



#### North Elevation



#### West Elevation



**East Elevation** 



## **Building B Elevations**





**South Elevation** 



North Elevation



West Elevation



**East Elevation** 

## **Building C Elevations**

| <b>MET 202</b> | <ul> <li>Building</li> </ul> | Elevation | Material | Calculations |
|----------------|------------------------------|-----------|----------|--------------|
|                |                              |           |          |              |

| С |             | North  |     | East  |     | West  |     |
|---|-------------|--------|-----|-------|-----|-------|-----|
|   |             | Area   | %   | Area  | %   | Area  | %   |
|   | Concrete    | 31,522 | 83% | 7,904 | 86% | 7,904 | 86% |
|   | CMU         | 880    | 2%  | 194   | 2%  | 194   | 2%  |
|   | Glass       | 3,302  | 9%  | 577   | 6%  | 577   | 6%  |
|   | Met