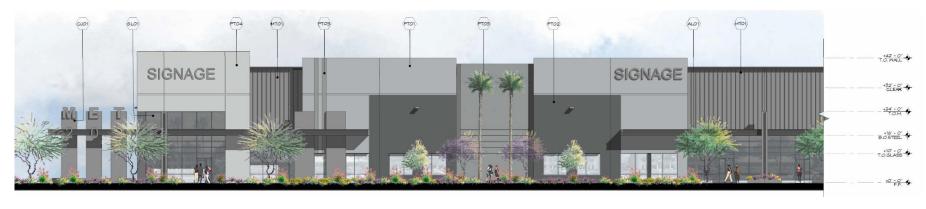

|       |      |       |     |
|---|---|-----------|--------|-----|-------|------|-------|-----|
|   | Ε |           | No     | rth | Ea    | East |       | st  |
|   |   |           | Area   | %   | Area  | %    | Area  | %   |
|   |   | Concrete  | 31,522 | 83% | 7,904 | 86%  | 7,904 | 86% |
|   |   | CMU       | 880    | 2%  | 194   | 2%   | 194   | 2%  |
|   |   | Glass     | 3,302  | 9%  | 577   | 6%   | 577   | 6%  |
|   |   | Metal Pan | 1,846  | 5%  | 492   | 5%   | 492   | 5%  |
|   |   | Steel     | 560    | 1%  | 47    | 1%   | 47    | 1%  |
|   |   | Total     | 38,110 |     | 9,214 |      | 9,214 |     |
|   |   |           |        |     |       |      |       |     |

#### North Elevation







West Elevation



**East Elevation** 

# **Building A Wall Articulation**





# **Building A Wall Articulation**

#### West Elevation





# Renderings



# Renderings



# Lighting





#### Inula Bollard LED



Inula Bollard LED

IBL



# Design Guidelines

#### **Section 11-7-3**

- ✓ Varied building height
- ✓ Employee and Visitor Amenities
- ✓ Design incorporates multiple materials

## **Alternative Compliance**

| 11-7-3-B-2 Ro | oof Articulation - All parapets must have detailing                                          |
|---------------|----------------------------------------------------------------------------------------------|
|               | o more than fifty percent (50%) of the total façade may be covered with one single material. |

## Summary

## Findings

- ✓ Staff is seeking your review and recommendation on the following:
  - •Alternative