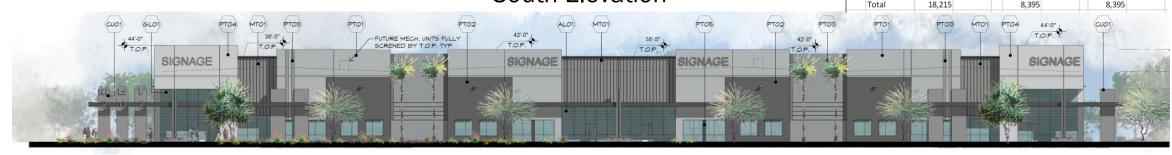

## **Building A Elevations**

| 1ET 202 - | <b>Building</b> | <b>Elevation</b> | Material | <b>Calculations</b> |
|-----------|-----------------|------------------|----------|---------------------|
| Α         | South           |                  | East     | West                |

| Α |             | South  |     | Ea    | East |       | West |  |
|---|-------------|--------|-----|-------|------|-------|------|--|
|   |             | Area   | %   | Area  | %    | Area  | %    |  |
|   | Concrete    | 11,124 | 61% | 7,085 | 84%  | 7,085 | 84%  |  |
|   | CMU         | 1,228  | 7%  | 194   | 2%   | 194   | 2%   |  |
|   | Glass       | 3,336  | 18% | 577   | 7%   | 577   | 7%   |  |
|   | Metal Panel | 1,918  | 11% | 492   | 6%   | 492   | 6%   |  |
|   | Steel       | 609    | 3%  | 47    | 1%   | 47    | 1%   |  |
|   | Tetal       | 10 215 |     | 0.205 |      | 0.205 |      |  |

#### South Elevation