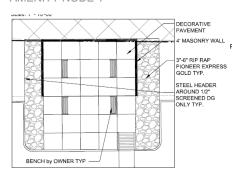

## Landscape Plan

North building E

AMENITY NODE 2,3 & 4

CONCRETE TABLE & CHAIR

3"-6" RIP RAP PIONEER EXPRESS GOLD TYP,

STEEL HEADER AROUND 1/2" SCREENED DG ONLY TYP.

1/2" SCREENED ROCKPRO MAHOGANY BROWN DG WITHIN STEEL HEADER TYP.