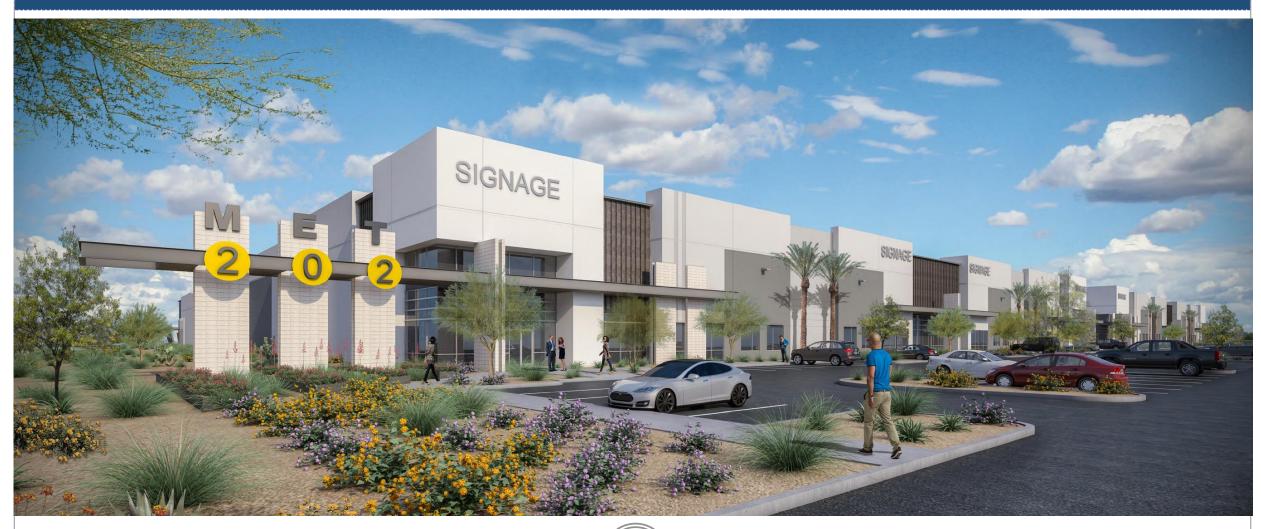

|------|-------|-----|
|   | Ε |           | No     | rth | Ea    | East |       | st  |
|   |   |           | Area   | %   | Area  | %    | Area  | %   |
|   |   | Concrete  | 31,522 | 83% | 7,904 | 86%  | 7,904 | 86% |
|   |   | CMU       | 880    | 2%  | 194   | 2%   | 194   | 2%  |
|   |   | Glass     | 3,302  | 9%  | 577   | 6%   | 577   | 6%  |
|   |   | Metal Pan | 1,846  | 5%  | 492   | 5%   | 492   | 5%  |
|   |   | Steel     | 560    | 1%  | 47    | 1%   | 47    | 1%  |
|   |   | Total     | 38,110 |     | 9,214 |      | 9,214 |     |
|   |   |           |        |     |       |      |       |     |

#### North Elevation







West Elevation



**East Elevation** 

# **Building A Wall Articulation**





# **Building A Wall Articulation**

#### West Elevation





# Renderings



# Renderings



# Lighting





#### Inula Bollard LED



Inula Bollard LED

IBL



# Design Guidelines

#### **Section 11-7-3**

- ✓ Varied building height
- ✓ Employee and Visitor Amenities
- ✓ Design incorporates multiple materials

## **Alternative Compliance**

| 11-7-3-B-2 Ro | oof Articulation - All parapets must have detailing                                          |
|---------------|----------------------------------------------------------------------------------------------|
|               | o more than fifty percent (50%) of the total façade may be covered with one single material. |

## Summary

## Findings

- ✓ Staff is seeking your review and recommendation on the following:
  - •Alternative Compliance for building materials and parapet detailing

Staff welcomes any fee