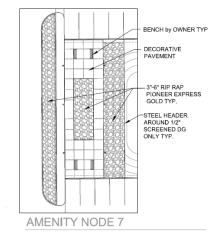

## Landscape Plan

North building E

AMENITY NODE 2,3 & 4

CONCRETE TABLE & CHAIR

3"-6" RIP RAP PIONEER EXPRESS GOLD TYP,

STEEL HEADER AROUND 1/2" SCREENED DG ONLY TYP.

1/2" SCREENED ROCKPRO MAHOGANY BROWN DG WITHIN STEEL HEADER TYP.