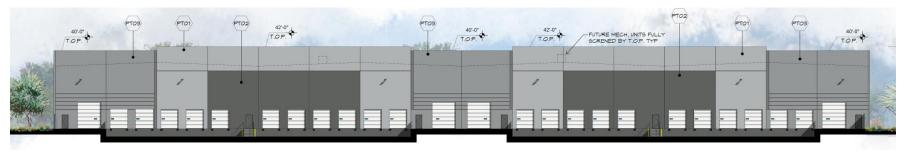

## **Building A Elevations**

| 1ET 202 - | <b>Building</b> | <b>Elevation</b> | Material | <b>Calculations</b> |
|-----------|-----------------|------------------|----------|---------------------|
| Α         | South           |                  | East     | West                |

| Α |             | South  |     | Ea    | East |       | West |  |
|---|-------------|--------|-----|-------|------|-------|------|--|
|   |             | Area   | %   | Area  | %    | Area  | %    |  |
|   | Concrete    | 11,124 | 61% | 7,085 | 84%  | 7,085 | 84%  |  |
|   | CMU         | 1,228  | 7%  | 194   | 2%   | 194   | 2%   |  |
|   | Glass       | 3,336  | 18% | 577   | 7%   | 577   | 7%   |  |
|   | Metal Panel | 1,918  | 11% | 492   | 6%   | 492   | 6%   |  |
|   | Steel       | 609    | 3%  | 47    | 1%   | 47    | 1%   |  |
|   | Tetal       | 10 215 |     | 0.205 |      | 0.205 |      |  |

#### South Elevation

#### North Elevation

#### West Elevation

**East Elevation** 