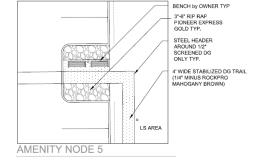

## Landscape Plan

North building E

AMENITY NODE 2,3 & 4

CONCRETE TABLE & CHAIR

3"-6" RIP RAP PIONEER EXPRESS GOLD TYP,

STEEL HEADER AROUND 1/2" SCREENED DG ONLY TYP.

1/2" SCREENED ROCKPRO MAHOGANY BROWN DG WITHIN STEEL HEADER TYP.

## Landscape Plan

- Amenity area details
- Planter details

10