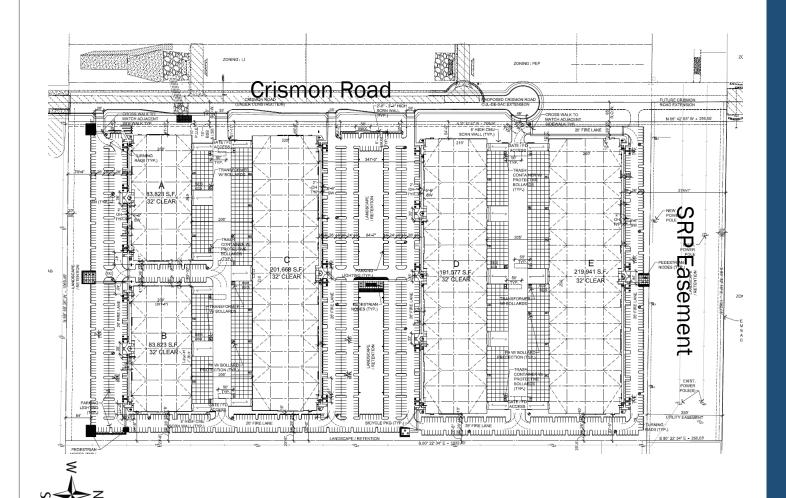

### Site Plan

- 5 Industrial Buildings
- Approx. 780,832 SF
- Access from Crismon Road