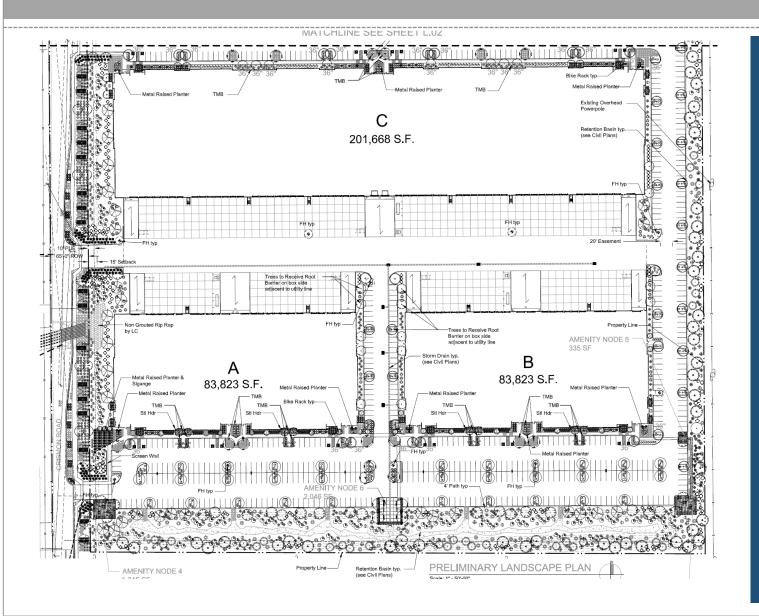

# DESIGN REVIEW BOARD

June 15, 2021



# DRB21-00401



### Location

- North of Elliot Road
- East of Crismon Road
- Within Elliot Road Technology Corridor

## Request

Design Review

## Request

Allow for five industrial buildings



## Site Photos



Looking north towards the site



Looking south towards the site



### Site Plan

- 5 Industrial Buildings
- Approx. 780,832 SF
- Access from Crismon Road





## Landscape Plan

South buildings: A, B &
 C

## Landscape Plan

Middle building D





## Landscape Plan

North building E







AMENITY NODE 2,3 & 4



CONCRETE TABLE & CHAIR

3"-6" RIP RAP PIONEER EXPRESS GOLD TYP,

STEEL HEADER AROUND 1/2" SCREENED DG ONLY TYP.

1/2" SCREENED ROCKPRO MAHOGANY BROWN DG WITHIN STEEL HEADER TYP.

\_,\_ .





## Landscape Plan

- Amenity area details
- Planter details

10

## Landscape Palette

LANDSCAPE LEGEND
ALL TREES TO MEET OR EXCEED A.N.A. SPECIFICATIONS

| tm trade m