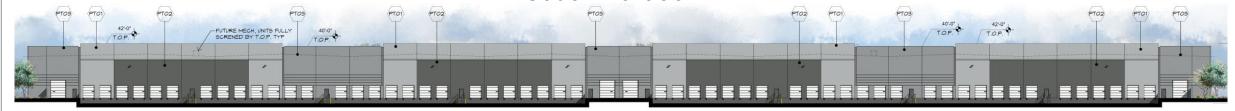

## **Building A Elevations**

| 1ET 202 - | <b>Building</b> | <b>Elevation</b> | Material | <b>Calculations</b> |
|-----------|-----------------|------------------|----------|---------------------|
| Α         | South           |                  | East     | West                |

| Α |             | South  |     | Ea    | East |       | West |  |
|---|-------------|--------|-----|-------|------|-------|------|--|
|   |             | Area   | %   | Area  | %    | Area  | %    |  |
|   | Concrete    | 11,124 | 61% | 7,085 | 84%  | 7,085 | 84%  |  |
|   | CMU         | 1,228  | 7%  | 194   | 2%   | 194   | 2%   |  |
|   | Glass       | 3,336  | 18% | 577   | 7%   | 577   | 7%   |  |
|   | Metal Panel | 1,918  | 11% | 492   | 6%   | 492   | 6%   |  |
|   | Steel       | 609    | 3%  | 47    | 1%   | 47    | 1%   |  |
|   | Tetal       | 10 215 |     | 0.205 |      | 0.205 |      |  |

#### South Elevation

#### North Elevation

#### West Elevation

**East Elevation** 