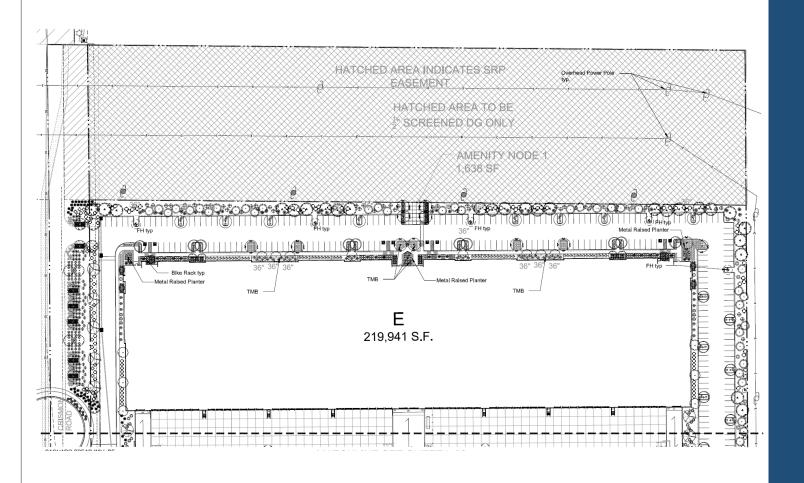

## Landscape Plan

North building E

AMENITY NODE 2,3 & 4

CONCRETE TABLE & CHAIR

3"-6" RIP RAP PIONEER EXPRESS GOLD TYP,

STEEL HEADER AROUND 1/2" SCREENED DG ONLY TYP.

1/2" SCREENED ROCKPRO MAHOGANY BROWN DG WITHIN STEEL HEADER TYP.