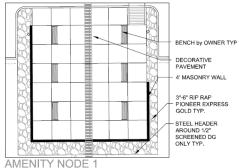

## Landscape Plan

North building E

AMENITY NODE 2,3 & 4

CONCRETE TABLE & CHAIR

3"-6" RIP RAP PIONEER EXPRESS GOLD TYP,

STEEL HEADER AROUND 1/2" SCREENED DG ONLY TYP.

1/2" SCREENED ROCKPRO MAHOGANY BROWN DG WITHIN STEEL HEADER TYP.