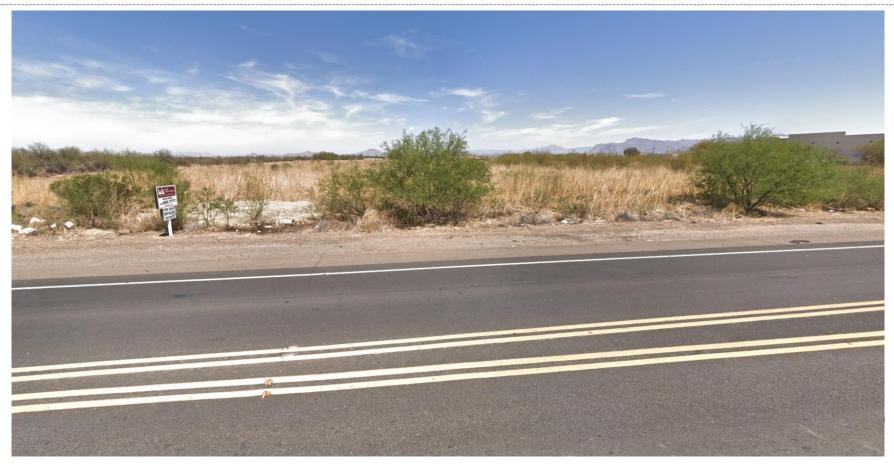

# DESIGN REVIEW BOARD





## DRB20-00446

Evan Balmer, Planner II



## Location

- North of Pecos Road
- West of Signal Butte Road



## Zoning

### Light Industrial (LI)

- As of January 1, 2021, storage facilities require a Council Use Permit
- This application predates this code requirement





# RequestDesign Review

## Purpose

 Development of a storage facility



## Site Photo



#### Looking north from Pecos Road into the site



## Site Plan

- 188 parking spaces
- Three RV storage
  parking stall dimensions
- 8' screen wall



## Landscape Plan

#### 40' landscape setback



## Landscape Palette

| PLANTING MATERIAL LEGEND |                                                                               |                         |              |               |
|--------------------------|-------------------------------------------------------------------------------|-------------------------|--------------|---------------|
| ~~~~                     | TREES                                                                         | SIZE                    | NOTES        | QTY           |
|                          | Ulmus parvifolia<br>Chinese Elm<br>Caliper Size