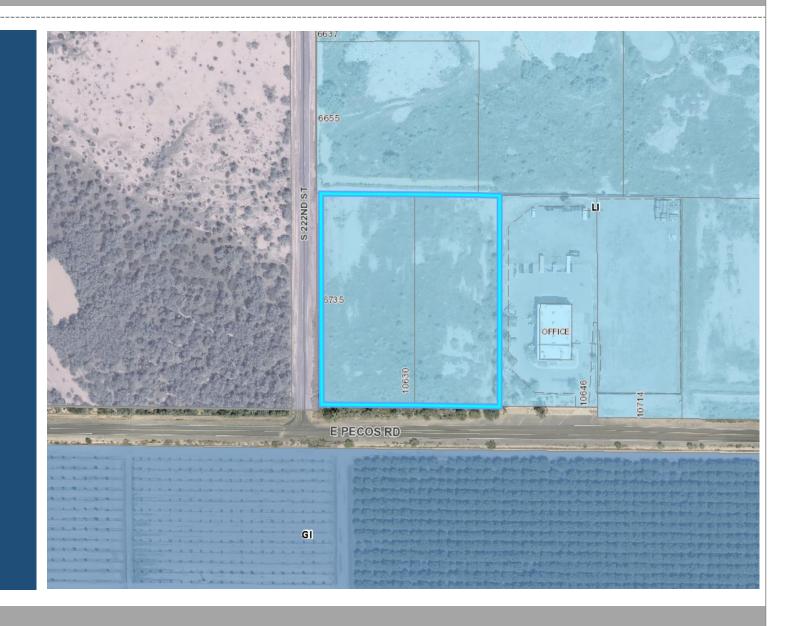

## Location

- North of Pecos Road
- West of Signal Butte Road

## Site Plan

- 188 parking spaces
- Three RV storage
  parking stall dimensions
- 8' screen wall