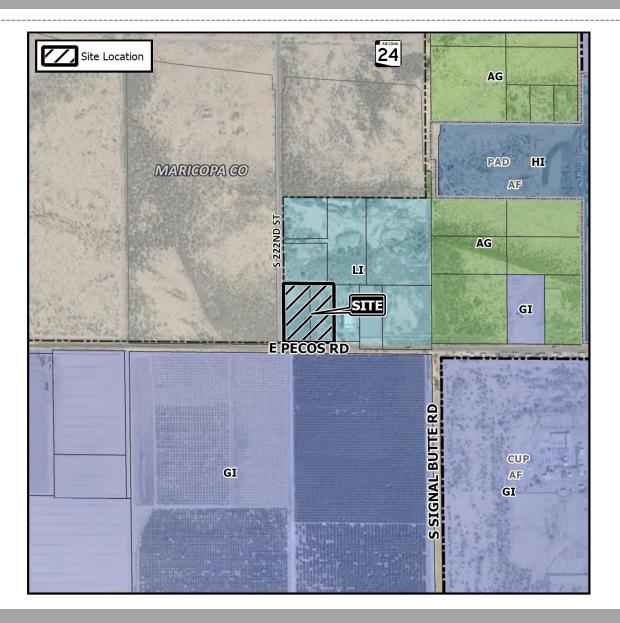

## Location

- North of Pecos Road
- West of Signal Butte Road

## Zoning

### Light Industrial (LI)

- As of January 1, 2021, storage facilities require a Council Use Permit
- This application predates this code requirement