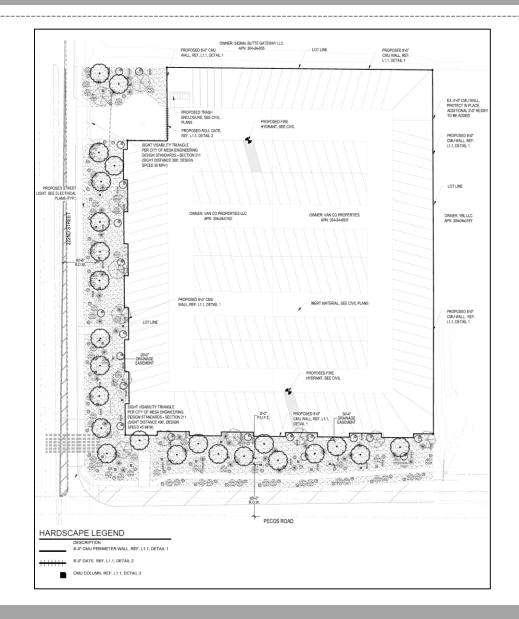

## Landscape Plan

#### 40' landscape setback

## Landscape Palette

| PLANTING MATERIAL LEGEND |                                                                               |                         |              |               |
|--------------------------|-------------------------------------------------------------------------------|-------------------------|--------------|---------------|
| ~~~~                     | TREES                                                                         | SIZE                    | NOTES        | QTY           |
|                          | Ulmus parvifolia<br>Chinese Elm<br>Caliper Size: 1.75"                        | 36" Box<br>10' H X 6' W | *ADWR        | 12            |
| $\odot$                  | Quercus virginiana<br>Live Oak<br>Caliper Size: 2.0"                          | 24" Box<br>8' H X 3' W  | *ADWR        | 23            |
|                          | GROUNDCOVERS                                                                  |                         |              | QTY           |
|                          | Lantana montevidensis<br>Trailing Lantana 'Gold'                              | 5 Gallon                | *ADWR        | 68            |
|                          | SHRUBS / ACCENTS                                                              | 6                       |              | QTY           |
| $\square$                | Leucophyllum frutescens<br>Texas Sage                                         | 5 Gallon                | *ADWR        | 30            |
| Ċ                        | Caesalpinia pulcherrima<br>Red Bird of Paradise                               | 5 Gallon                | *ADWR        | 20            |
|                          | Calliandra eriophylla<br>Pink Fairy Duster                                    | 5 Gallon                | *ADWR        | 23            |
| Ö                        | Salvia leucantha<br>Mexican Bush Sage                                         | 5 Gallon                | *ADWR        | 18            |
| 0                        | Hesperaloe parviflora<br>Red Yucca                                            | 5 Gallon                | *ADWR        | 61            |
| *                        | Dasylirion wheeleri<br>Desert Spoon                                           | 5 Gallon                | *ADWR        | 35            |
|                          | LANDSCAPE MATER                                                               | RIALS                   |              |               |
| 11.24 (s.<br>11.21 (s.   | Decomposed Granite. 3/4" minu<br>planting areas per plan.                     | is, Madison Golo        | d 2" deep in | 48,320 sq.ft. |
|                          | *ADWR = Arizona Department of Water Resources Approved<br>Low-Water Use Plant |                         |              |               |
|                          | *SVT = Sight Visibility Trian                                                 | gle                     |              |               |