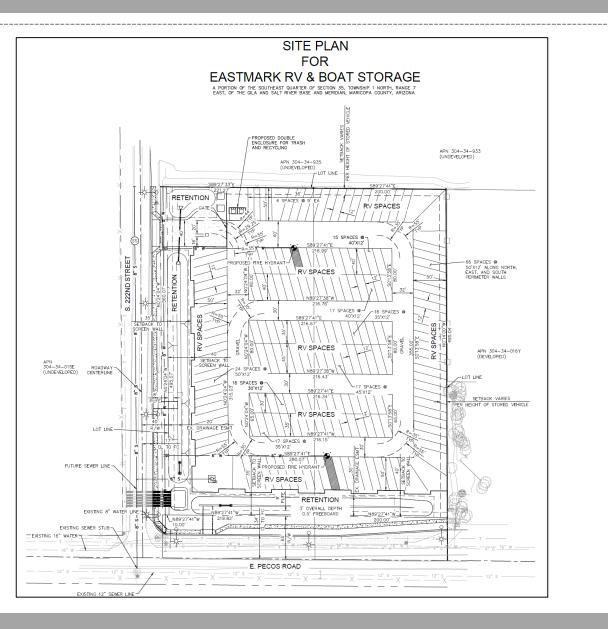

## Site Plan

- 188 parking spaces
- Three RV storage
  parking stall dimensions
- 8' screen wall