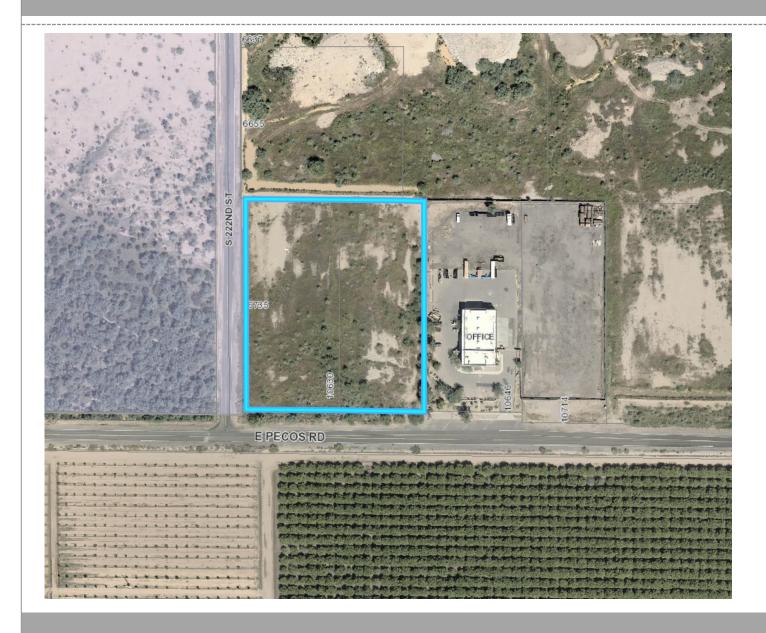

## Location

- North of Pecos Road
- West of Signal Butte Road

## Site Plan

- 188 parking spaces
- Three RV storage
  parking stall dimensions
- 8' screen wall