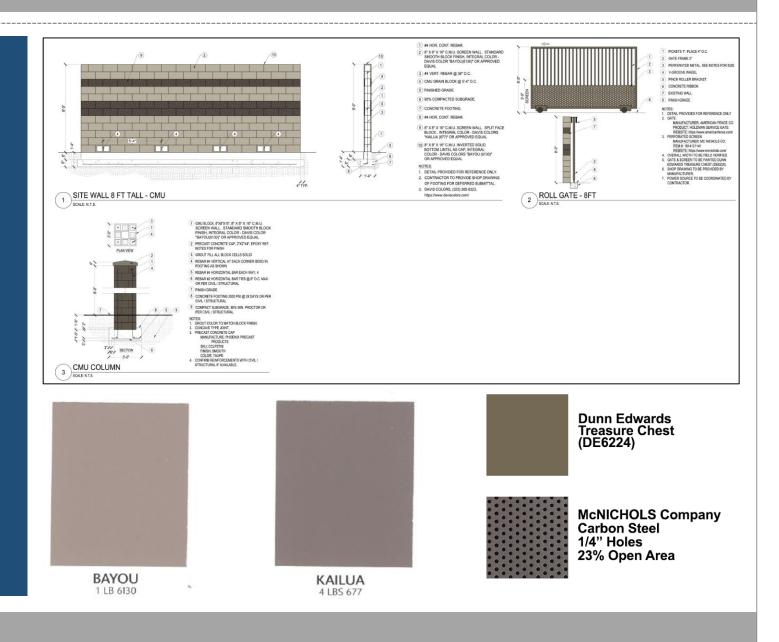

## Elevations

- Smooth block
- Split face block
- Integral colors
- Perforated metal rolling gate

## Design Guidelines

|              | Section 11-30-4   |  |  |  |
|--------------|-------------------|--|--|--|
| $\checkmark$ | Wall articulation |  |  |  |
| $\checkmark$ | Landscape pockets |  |  |  |