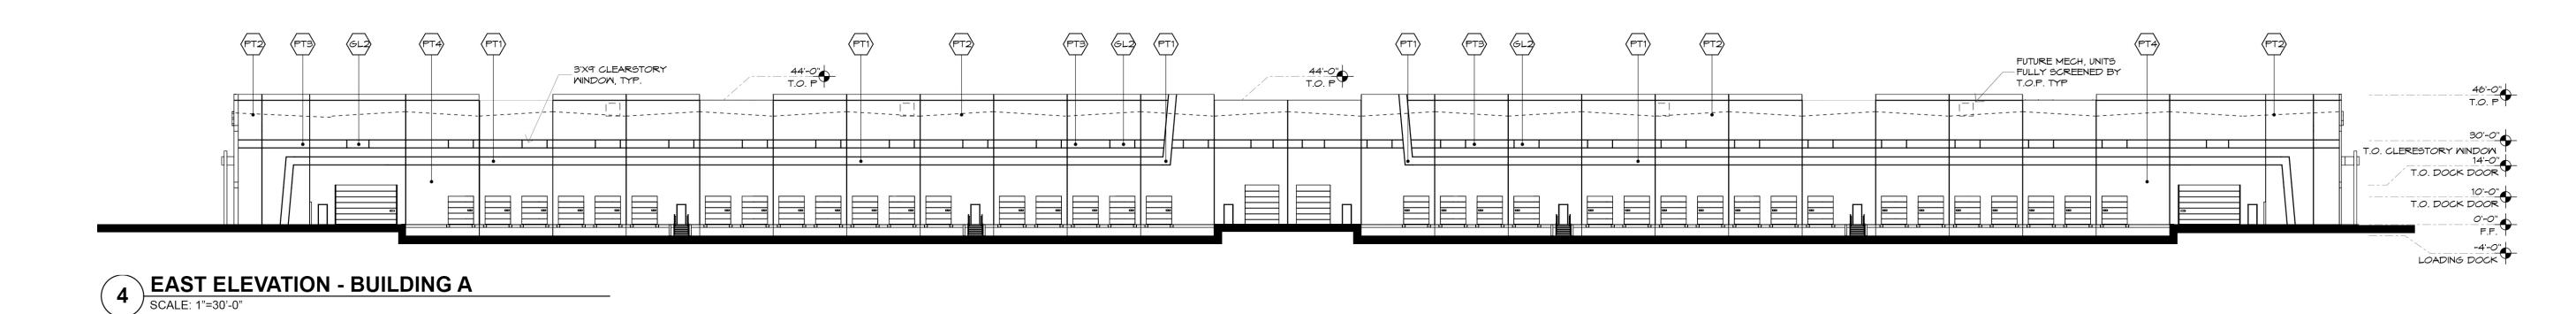

WEST ELEVATION - BUILDING A
SCALE: 1"=30'-0"

NORTH ELEVATION - BUILDING A

SCALE: 1"=30'-0"

| MATERIAL / COLOR SCHEDULE |                                 |                  |          |               |          |
|---------------------------|---------------------------------|------------------|----------|---------------|----------|
| MARK                      | DESCRIPTION                     | FINISH/COLOR     | MODEL    | MANUFACTURER  | COMMENTS |
| GL1                       | 1" INSULATED GLAZING            | CLEAR            | VUE21-2M | VIRACON       | GLASS    |
| GL2                       | DOUBLE INSULATED GLASS          | CLEAR            | AZURIA   | SOLARBAN      | SOLARBAN |
| PT1                       | TILT-UP CONCRETE PANEL. PAINTED | TARNISHED SILVER | DE6355   | DUNN EDWARDS  |          |
| PT2                       | TILT-UP CONCRETE PANEL. PAINTED | DECEMBER SKY     | DE6352   | DUNN EDWARDS  |          |
| PT3                       | TILT-UP CONCRETE PANEL. PAINTED | ENGLISH RIVER    | DE5789   | DUNN EDWARDS  |          |
| PT4                       | TILT-UP CONCRETE PANEL. PAINTED | BABY SEAL        | DE6361   | DUNN EDWARDS  |          |
| DTE                       | GTEEL CANODIEG & COLUMNIC       | BLACK TE         | DE6257   | DUNN EDINARDG |          |

BUILDING A - ELEVATIONS
Elliot Gateway

NEC Elliot Road & Loop 202

Mesa, Arizona

04-19-21 R1

Trammell Crow Company

EL. 1

1 EAST ELEVATION - BUILDING B
SCALE: 1"=30'-0"

SOUTH ELEVATION - BUILDING B
SCALE: 1"=30'-0"