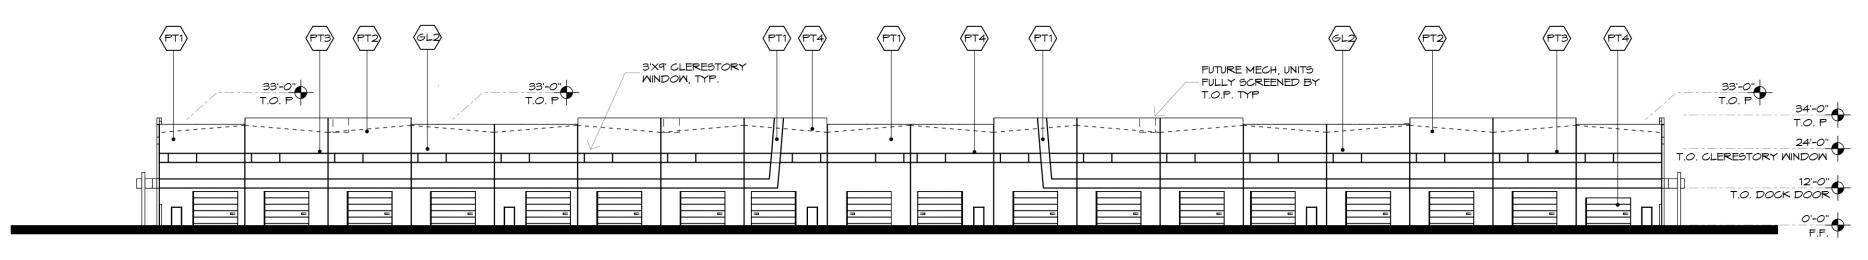

BUILDING C - ELEVATIONS

Elliot Gateway

NEC Elliot Road & Loop 202 Mesa, Arizona

04-19-21 R1

Trammell Crow Company

EL. 3

SOUTH ELEVATION - BUILDING D
SCALE: 1"=30'-0"

4 NORTH ELEVATION - BUILDING D
SCALE: 1"=30'-0"

|      | MATERIAL / COLOR SCHEDULE       |                  |          |              |          |  |
|------|---------------------------------|------------------|----------|--------------|----------|--|
| MARK | DESCRIPTION                     | FINISH/COLOR     | MODEL    | MANUFACTURER | COMMENTS |  |
| GL1  | 1" INSULATED GLAZING            | CLEAR            | VUE21-2M | VIRACON      | GLASS    |  |
| GL2  | DOUBLE INSULATED GLASS          | CLEAR            | AZURIA   | SOLARBAN     | SOLARBAN |  |
| PT1  | TILT-UP CONCRETE PANEL. PAINTED | TARNISHED SILVER | DE6355   | DUNN EDWARDS |          |  |
| PT2  | TILT-UP CONCRETE PANEL. PAINTED | DECEMBER SKY     | DE6352   | DUNN EDWARDS |          |  |
| PT3  | TILT-UP CONCRETE PANEL. PAINTED | ENGLISH RIVER    | DE5789   | DUNN EDWARDS |          |  |
| PT4  | TILT-UP CONCRETE PANEL. PAINTED | BABY SEAL        | DE6361   | DUNN EDWARDS |          |  |
| PT5  | STEEL CANOPIES & COLUMNS        | BLACK TIE        | DE6357   | DUNN EDWARDS |          |  |

BUILDING D - ELEVATIONS
Elliot Gateway

NEC Elliot Road & Loop 202 Mesa, Arizona

04-19-21 R1

Trammell Crow Company