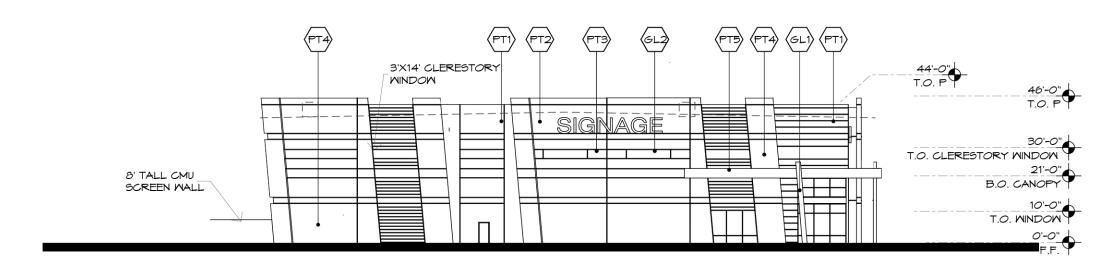

BUILDING B - ELEVATIONS
Elliot Gateway

NEC Elliot Road & Loop 202

Mesa, Arizona

04-19-21 R1

Trammell Crow Company

EL. 2

1 EAST ELEVATION - BUILDING C

WEST ELEVATION - BUILDING C

|      | MATERIAL / COLOR SCHEDULE       |                  |          |              |          |  |
|------|---------------------------------|------------------|----------|--------------|----------|--|
| MARK | DESCRIPTION                     | FINISH/COLOR     | MODEL    | MANUFACTURER | COMMENTS |  |
| GL1  | 1" INSULATED GLAZING            | CLEAR            | VUE21-2M | VIRACON      | GLASS    |  |
| GL2  | DOUBLE INSULATED GLASS          | CLEAR            | AZURIA   | SOLARBAN     | SOLARBAN |  |
| PT1  | TILT-UP CONCRETE PANEL. PAINTED | TARNISHED SILVER | DE6355   | DUNN EDWARDS |          |  |
| PT2  | TILT-UP CONCRETE PANEL. PAINTED | DECEMBER SKY     | DE6352   | DUNN EDWARDS |          |  |
| PT3  | TILT-UP CONCRETE PANEL. PAINTED | ENGLISH RIVER    | DE5789   | DUNN EDWARDS |          |  |
| PT4  | TILT-UP CONCRETE PANEL. PAINTED | BABY SEAL        | DE6361   | DUNN EDWARDS |          |  |
| PT5  | STEEL CANOPIES & COLUMNS        | BLACK TIE        | DE6357   | DUNN EDWARDS |          |  |