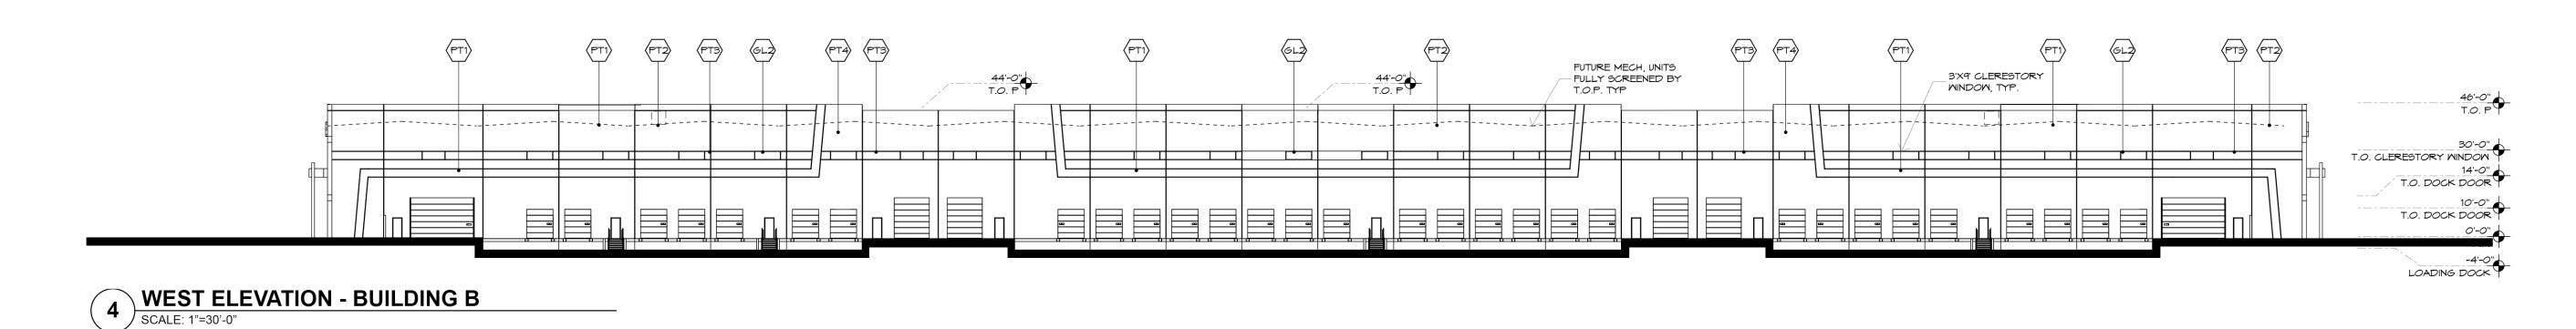

BUILDING B - ELEVATIONS
Elliot Gateway

NEC Elliot Road & Loop 202

Mesa, Arizona

04-19-21 R1

Trammell Crow Company

EL. 2

1 EAST ELEVATION - BUILDING C

WEST ELEVATION - BUILDING C

|      | MATERIAL / COLOR SCHEDULE       |                  |          |              |          |  |
|------|---------------------------------|------------------|----------|--------------|----------|--|
| MARK | DESCRIPTION                     | FINISH/COLOR     | MODEL    | MANUFACTURER | COMMENTS |  |
| GL1  | 1" INSULATED GLAZING            | CLEAR            | VUE21-2M | VIRACON      | GLASS    |  |
| GL2  | DOUBLE INSULATED GLASS          | CLEAR            | AZURIA   | SOLARBAN     | SOLARBAN |  |
| PT1  | TILT-UP CONCRETE PANEL. PAINTED | TARNISHED SILVER | DE6355   | DUNN EDWARDS |          |  |
| PT2  | TILT-UP CONCRETE PANEL. PAINTED | DECEMBER SKY     | DE6352   | DUNN EDWARDS |          |  |
| PT3  | TILT-UP CONCRETE PANEL. PAINTED | ENGLISH RIVER    | DE5789   | DUNN EDWARDS |          |  |
| PT4  | TILT-UP CONCRETE PANEL. PAINTED | BABY SEAL        | DE6361   | DUNN EDWARDS |          |  |
| PT5  | STEEL CANOPIES & COLUMNS        | BLACK TIE        | DE6357   | DUNN EDWARDS |          |  |