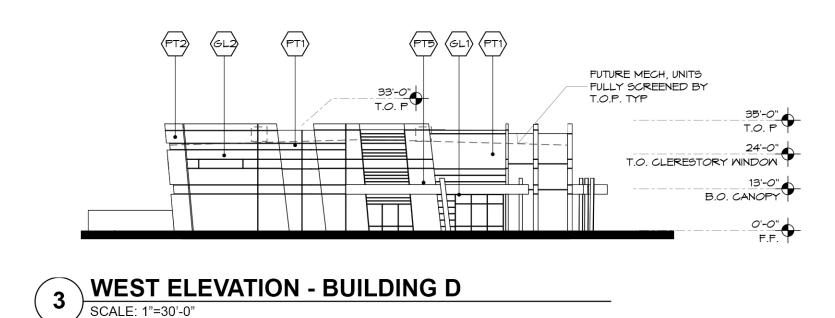

BUILDING C - ELEVATIONS

Elliot Gateway

NEC Elliot Road & Loop 202 Mesa, Arizona

04-19-21 R1

Trammell Crow Company

EL. 3

SOUTH ELEVATION - BUILDING D
SCALE: 1"=30'-0"

4 NORTH ELEVATION - BUILDING D
SCALE: 1"=30'-0"

|      | MATERIAL / COLOR SCHEDULE       |                  |          |              |          |  |
|------|---------------------------------|------------------|----------|--------------|----------|--|
| MARK | DESCRIPTION                     | FINISH/COLOR     | MODEL    | MANUFACTURER | COMMENTS |  |
| GL1  | 1" INSULATED GLAZING            | CLEAR            | VUE21-2M | VIRACON      | GLASS    |  |
| GL2  | DOUBLE INSULATED GLASS          | CLEAR            | AZURIA   | SOLARBAN     | SOLARBAN |  |
| PT1  | TILT-UP CONCRETE PANEL. PAINTED | TARNISHED SILVER | DE6355   | DUNN EDWARDS |          |  |
| PT2  | TILT-UP CONCRETE PANEL. PAINTED | DECEMBER SKY     | DE6352   | DUNN EDWARDS |          |  |
| PT3  | TILT-UP CONCRETE PANEL. PAINTED | ENGLISH RIVER    | DE5789   | DUNN EDWARDS |          |  |
| PT4  | TILT-UP CONCRETE PANEL. PAINTED | BABY SEAL        | DE6361   | DUNN EDWARDS |          |  |
| PT5  | STEEL CANOPIES & COLUMNS        | BLACK TIE        | DE6357   | DUNN EDWARDS |          |  |

BUILDING D - ELEVATIONS
Elliot Gateway

NEC Elliot Road & Loop 202 Mesa, Arizona

04-19-21 R1

Trammell Crow Company