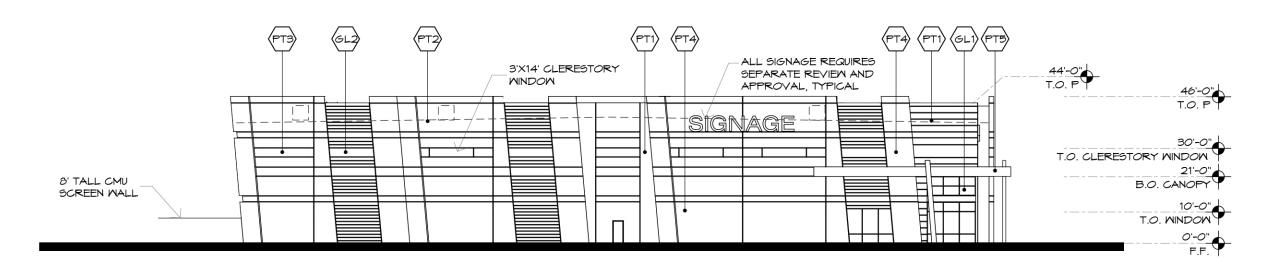

WEST ELEVATION - BUILDING A
SCALE: 1"=30'-0"

NORTH ELEVATION - BUILDING A

SCALE: 1"=30'-0"

| MATERIAL / COLOR SCHEDULE |                                 |                  |          |               |          |
|---------------------------|---------------------------------|------------------|----------|---------------|----------|
| MARK                      | DESCRIPTION                     | FINISH/COLOR     | MODEL    | MANUFACTURER  | COMMENTS |
| GL1                       | 1" INSULATED GLAZING            | CLEAR            | VUE21-2M | VIRACON       | GLASS    |
| GL2                       | DOUBLE INSULATED GLASS          | CLEAR            | AZURIA   | SOLARBAN      | SOLARBAN |
| PT1                       | TILT-UP CONCRETE PANEL. PAINTED | TARNISHED SILVER | DE6355   | DUNN EDWARDS  |          |
| PT2                       | TILT-UP CONCRETE PANEL. PAINTED | DECEMBER SKY     | DE6352   | DUNN EDWARDS  |          |
| PT3                       | TILT-UP CONCRETE PANEL. PAINTED | ENGLISH RIVER    | DE5789   | DUNN EDWARDS  |          |
| PT4                       | TILT-UP CONCRETE PANEL. PAINTED | BABY SEAL        | DE6361   | DUNN EDWARDS  |          |
| DTE                       | GTEEL CANODIEG & COLUMNIC       | BLACK TE         | DE6257   | DUNN EDINARDG |          |

BUILDING A - ELEVATIONS
Elliot Gateway

NEC Elliot Road & Loop 202

Mesa, Arizona

04-19-21 R1

Trammell Crow Company

EL. 1

1 EAST ELEVATION - BUILDING B
SCALE: 1"=30'-0"

SOUTH ELEVATION - BUILDING B
SCALE: 1"=30'-0"