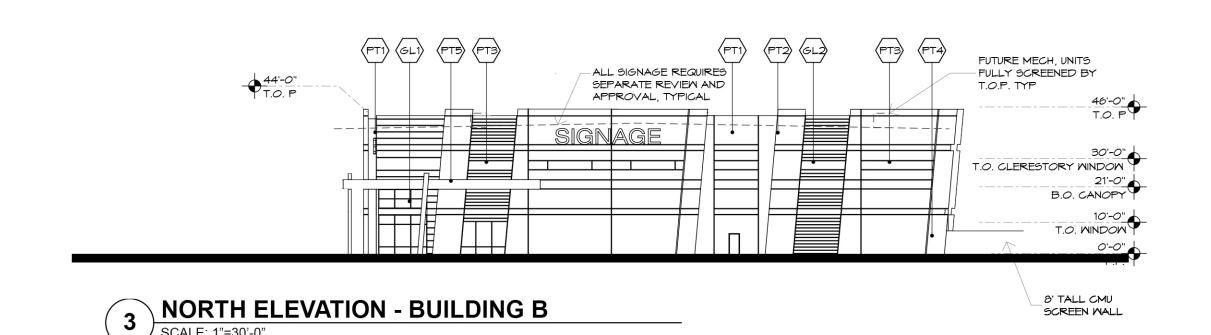

BUILDING B - ELEVATIONS
Elliot Gateway

NEC Elliot Road & Loop 202

Mesa, Arizona

04-19-21 R1

Trammell Crow Company

EL. 2

1 EAST ELEVATION - BUILDING C

WEST ELEVATION - BUILDING C

|      | MATERIAL / COLOR SCHEDULE       |                  |          |              |          |  |
|------|---------------------------------|------------------|----------|--------------|----------|--|
| MARK | DESCRIPTION                     | FINISH/COLOR     | MODEL    | MANUFACTURER | COMMENTS |  |
| GL1  | 1" INSULATED GLAZING            | CLEAR            | VUE21-2M | VIRACON      | GLASS    |  |
| GL2  | DOUBLE INSULATED GLASS          | CLEAR            | AZURIA   | SOLARBAN     | SOLARBAN |  |
| PT1  | TILT-UP CONCRETE PANEL. PAINTED | TARNISHED SILVER | DE6355   | DUNN EDWARDS |          |  |
| PT2  | TILT-UP CONCRETE PANEL. PAINTED | DECEMBER SKY     | DE6352   | DUNN EDWARDS |          |  |
| PT3  | TILT-UP CONCRETE PANEL. PAINTED | ENGLISH RIVER    | DE5789   | DUNN EDWARDS |          |  |
| PT4  | TILT-UP CONCRETE PANEL. PAINTED | BABY SEAL        | DE6361   | DUNN EDWARDS |          |  |
| PT5  | STEEL CANOPIES & COLUMNS        | BLACK TIE        | DE6357   | DUNN EDWARDS |          |  |