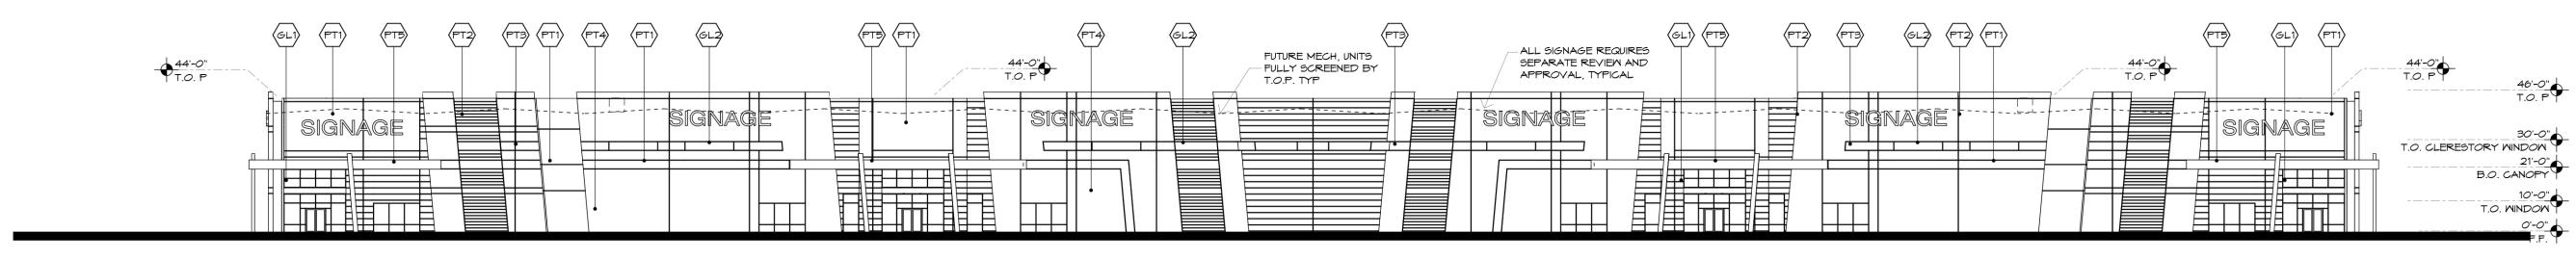

BUILDING B - ELEVATIONS
Elliot Gateway

NEC Elliot Road & Loop 202

Mesa, Arizona

04-19-21 R1

Trammell Crow Company

EL. 2

1 EAST ELEVATION - BUILDING C

WEST ELEVATION - BUILDING C

|      | MATERIAL / COLOR SCHEDULE       |                  |          |              |          |  |
|------|---------------------------------|------------------|----------|--------------|----------|--|
| MARK | DESCRIPTION                     | FINISH/COLOR     | MODEL    | MANUFACTURER | COMMENTS |  |
| GL1  | 1" INSULATED GLAZING            | CLEAR            | VUE21-2M | VIRACON      | GLASS    |  |
| GL2  | DOUBLE INSULATED GLASS          | CLEAR            | AZURIA   | SOLARBAN     | SOLARBAN |  |
| PT1  | TILT-UP CONCRETE PANEL. PAINTED | TARNISHED SILVER | DE6355   | DUNN EDWARDS |          |  |
| PT2  | TILT-UP CONCRETE PANEL. PAINTED | DECEMBER SKY     | DE6352   | DUNN EDWARDS |          |  |
| PT3  | TILT-UP CONCRETE PANEL. PAINTED | ENGLISH RIVER    | DE5789   | DUNN EDWARDS |          |  |
| PT4  | TILT-UP CONCRETE PANEL. PAINTED | BABY SEAL        | DE6361   | DUNN EDWARDS |          |  |
| PT5  | STEEL CANOPIES & COLUMNS        | BLACK TIE        | DE6357   | DUNN EDWARDS |          |  |