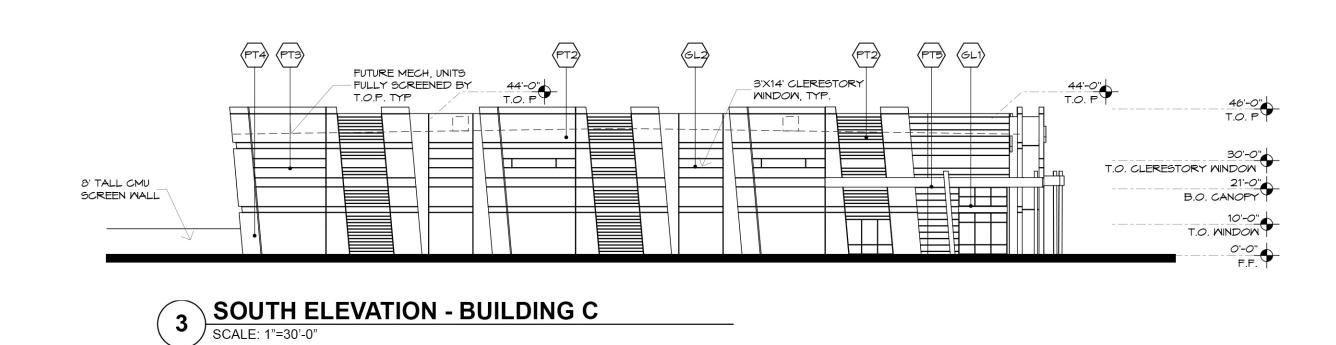

|      | MATERIAL / COLOR SCHEDULE       |                  |          |              |          |  |
|------|---------------------------------|------------------|----------|--------------|----------|--|
| MARK | DESCRIPTION                     | FINISH/COLOR     | MODEL    | MANUFACTURER | COMMENTS |  |
| GL1  | 1" INSULATED GLAZING            | CLEAR            | VUE21-2M | VIRACON      | GLASS    |  |
| GL2  | DOUBLE INSULATED GLASS          | CLEAR            | AZURIA   | SOLARBAN     | SOLARBAN |  |
| PT1  | TILT-UP CONCRETE PANEL. PAINTED | TARNISHED SILVER | DE6355   | DUNN EDWARDS |          |  |
| PT2  | TILT-UP CONCRETE PANEL. PAINTED | DECEMBER SKY     | DE6352   | DUNN EDWARDS |          |  |
| PT3  | TILT-UP CONCRETE PANEL. PAINTED | ENGLISH RIVER    | DE5789   | DUNN EDWARDS |          |  |
| PT4  | TILT-UP CONCRETE PANEL. PAINTED | BABY SEAL        | DE6361   | DUNN EDWARDS |          |  |
| PT5  | STEEL CANOPIES & COLUMNS        | BLACK TIE        | DE6357   | DUNN EDWARDS |          |  |

BUILDING C - ELEVATIONS

Elliot Gateway

NEC Elliot Road & Loop 202 Mesa, Arizona

04-19-21 R1

Trammell Crow Company

EL. 3

SOUTH ELEVATION - BUILDING D
SCALE: 1"=30'-0"

4 NORTH ELEVATION - BUILDING D
SCALE: 1"=30'-0"