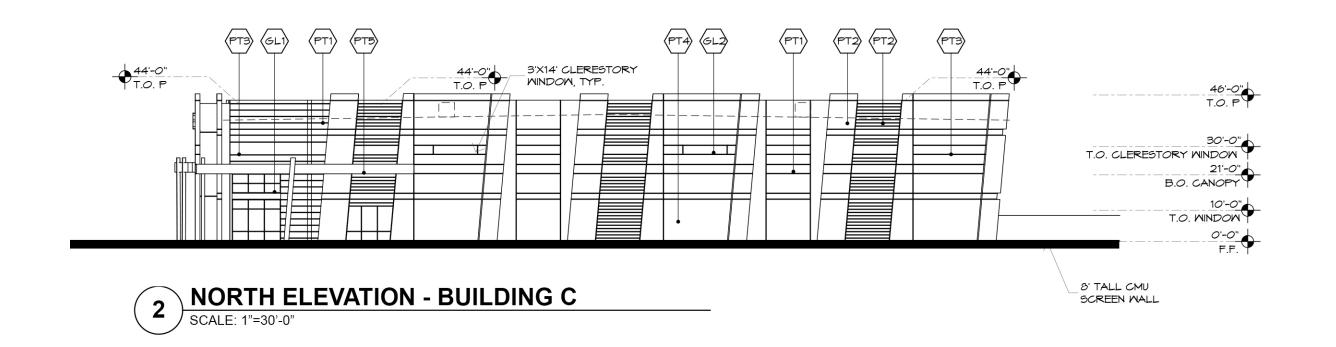

BUILDING B - ELEVATIONS
Elliot Gateway

NEC Elliot Road & Loop 202

Mesa, Arizona

04-19-21 R1

Trammell Crow Company

EL. 2

1 EAST ELEVATION - BUILDING C

WEST ELEVATION - BUILDING C

|      | MATERIAL / COLOR SCHEDULE       |                  |          |              |          |  |
|------|---------------------------------|------------------|----------|--------------|----------|--|
| MARK | DESCRIPTION                     | FINISH/COLOR     | MODEL    | MANUFACTURER | COMMENTS |  |
| GL1  | 1" INSULATED GLAZING            | CLEAR            | VUE21-2M | VIRACON      | GLASS    |  |
| GL2  | DOUBLE INSULATED GLASS          | CLEAR            | AZURIA   | SOLARBAN     | SOLARBAN |  |
| PT1  | TILT-UP CONCRETE PANEL. PAINTED | TARNISHED SILVER | DE6355   | DUNN EDWARDS |          |  |
| PT2  | TILT-UP CONCRETE PANEL. PAINTED | DECEMBER SKY     | DE6352   | DUNN EDWARDS |          |  |
| PT3  | TILT-UP CONCRETE PANEL. PAINTED | ENGLISH RIVER    | DE5789   | DUNN EDWARDS |          |  |
| PT4  | TILT-UP CONCRETE PANEL. PAINTED | BABY SEAL        | DE6361   | DUNN EDWARDS |          |  |
| PT5  | STEEL CANOPIES & COLUMNS        | BLACK TIE        | DE6357   | DUNN EDWARDS |          |  |