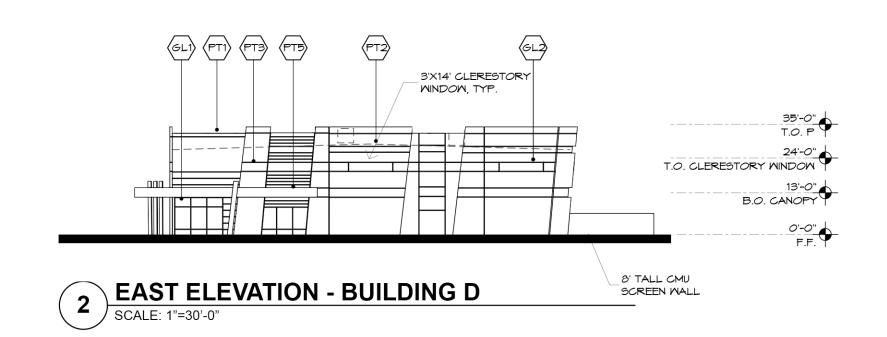

BUILDING C - ELEVATIONS

Elliot Gateway

NEC Elliot Road & Loop 202 Mesa, Arizona

04-19-21 R1

Trammell Crow Company

EL. 3

SOUTH ELEVATION - BUILDING D
SCALE: 1"=30'-0"

4 NORTH ELEVATION - BUILDING D
SCALE: 1"=30'-0"

|      | MATERIAL / COLOR SCHEDULE       |                  |          |              |          |  |
|------|---------------------------------|------------------|----------|--------------|----------|--|
| MARK | DESCRIPTION                     | FINISH/COLOR     | MODEL    | MANUFACTURER | COMMENTS |  |
| GL1  | 1" INSULATED GLAZING            | CLEAR            | VUE21-2M | VIRACON      | GLASS    |  |
| GL2  | DOUBLE INSULATED GLASS          | CLEAR            | AZURIA   | SOLARBAN     | SOLARBAN |  |
| PT1  | TILT-UP CONCRETE PANEL. PAINTED | TARNISHED SILVER | DE6355   | DUNN EDWARDS |          |  |
| PT2  | TILT-UP CONCRETE PANEL. PAINTED | DECEMBER SKY     | DE6352   | DUNN EDWARDS |          |  |
| PT3  | TILT-UP CONCRETE PANEL. PAINTED | ENGLISH RIVER    | DE5789   | DUNN EDWARDS |          |  |
| PT4  | TILT-UP CONCRETE PANEL. PAINTED | BABY SEAL        | DE6361   | DUNN EDWARDS |          |  |
| PT5  | STEEL CANOPIES & COLUMNS        | BLACK TIE        | DE6357   | DUNN EDWARDS |          |  |

BUILDING D - ELEVATIONS
Elliot Gateway

NEC Elliot Road & Loop 202 Mesa, Arizona

04-19-21 R1

Trammell Crow Company