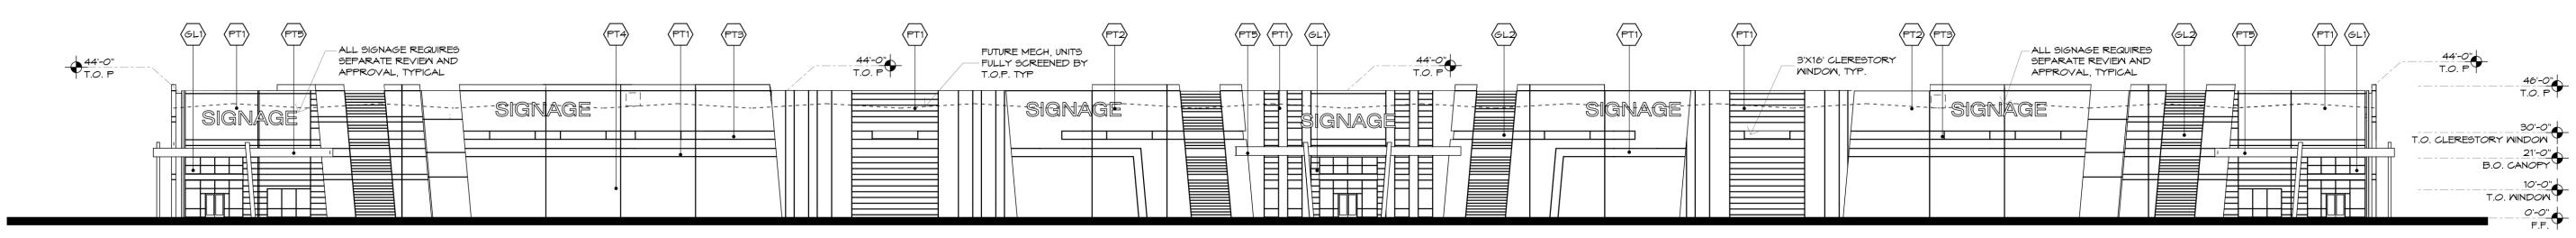

BUILDING B - ELEVATIONS
Elliot Gateway

NEC Elliot Road & Loop 202

Mesa, Arizona

04-19-21 R1

Trammell Crow Company

EL. 2

1 EAST ELEVATION - BUILDING C

WEST ELEVATION - BUILDING C

|      | MATERIAL / COLOR SCHEDULE       |                  |          |              |          |  |
|------|---------------------------------|------------------|----------|--------------|----------|--|
| MARK | DESCRIPTION                     | FINISH/COLOR     | MODEL    | MANUFACTURER | COMMENTS |  |
| GL1  | 1" INSULATED GLAZING            | CLEAR            | VUE21-2M | VIRACON      | GLASS    |  |
| GL2  | DOUBLE INSULATED GLASS          | CLEAR            | AZURIA   | SOLARBAN     | SOLARBAN |  |
| PT1  | TILT-UP CONCRETE PANEL. PAINTED | TARNISHED SILVER | DE6355   | DUNN EDWARDS |          |  |
| PT2  | TILT-UP CONCRETE PANEL. PAINTED | DECEMBER SKY     | DE6352   | DUNN EDWARDS |          |  |
| PT3  | TILT-UP CONCRETE PANEL. PAINTED | ENGLISH RIVER    | DE5789   | DUNN EDWARDS |          |  |
| PT4  | TILT-UP CONCRETE PANEL. PAINTED | BABY SEAL        | DE6361   | DUNN EDWARDS |          |  |
| PT5  | STEEL CANOPIES & COLUMNS        | BLACK TIE        | DE6357   | DUNN EDWARDS |          |  |