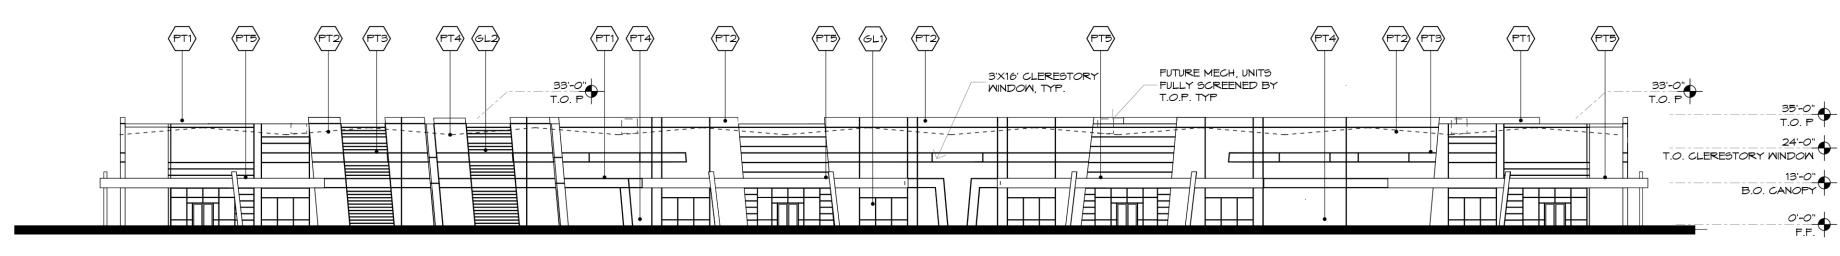

|      | MATERIAL / COLOR SCHEDULE       |                  |          |              |          |  |
|------|---------------------------------|------------------|----------|--------------|----------|--|
| MARK | DESCRIPTION                     | FINISH/COLOR     | MODEL    | MANUFACTURER | COMMENTS |  |
| GL1  | 1" INSULATED GLAZING            | CLEAR            | VUE21-2M | VIRACON      | GLASS    |  |
| GL2  | DOUBLE INSULATED GLASS          | CLEAR            | AZURIA   | SOLARBAN     | SOLARBAN |  |
| PT1  | TILT-UP CONCRETE PANEL. PAINTED | TARNISHED SILVER | DE6355   | DUNN EDWARDS |          |  |
| PT2  | TILT-UP CONCRETE PANEL. PAINTED | DECEMBER SKY     | DE6352   | DUNN EDWARDS |          |  |
| PT3  | TILT-UP CONCRETE PANEL. PAINTED | ENGLISH RIVER    | DE5789   | DUNN EDWARDS |          |  |
| PT4  | TILT-UP CONCRETE PANEL. PAINTED | BABY SEAL        | DE6361   | DUNN EDWARDS |          |  |
| PT5  | STEEL CANOPIES & COLUMNS        | BLACK TIE        | DE6357   | DUNN EDWARDS |          |  |

BUILDING C - ELEVATIONS

Elliot Gateway

NEC Elliot Road & Loop 202 Mesa, Arizona

04-19-21 R1

Trammell Crow Company

EL. 3

SOUTH ELEVATION - BUILDING D
SCALE: 1"=30'-0"

4 NORTH ELEVATION - BUILDING D
SCALE: 1"=30'-0"