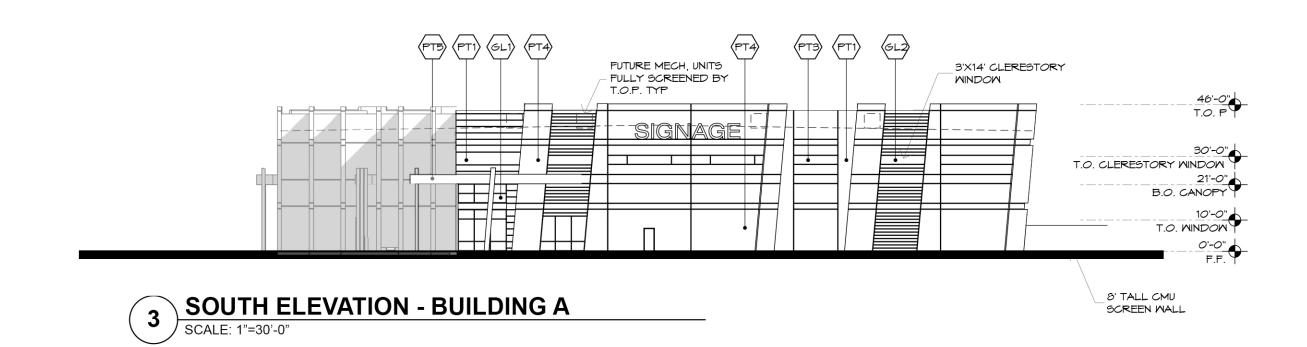

WEST ELEVATION - BUILDING A
SCALE: 1"=30'-0"

NORTH ELEVATION - BUILDING A

SCALE: 1"=30'-0"

| MATERIAL / COLOR SCHEDULE |                                 |                  |          |               |          |
|---------------------------|---------------------------------|------------------|----------|---------------|----------|
| MARK                      | DESCRIPTION                     | FINISH/COLOR     | MODEL    | MANUFACTURER  | COMMENTS |
| GL1                       | 1" INSULATED GLAZING            | CLEAR            | VUE21-2M | VIRACON       | GLASS    |
| GL2                       | DOUBLE INSULATED GLASS          | CLEAR            | AZURIA   | SOLARBAN      | SOLARBAN |
| PT1                       | TILT-UP CONCRETE PANEL. PAINTED | TARNISHED SILVER | DE6355   | DUNN EDWARDS  |          |
| PT2                       | TILT-UP CONCRETE PANEL. PAINTED | DECEMBER SKY     | DE6352   | DUNN EDWARDS  |          |
| PT3                       | TILT-UP CONCRETE PANEL. PAINTED | ENGLISH RIVER    | DE5789   | DUNN EDWARDS  |          |
| PT4                       | TILT-UP CONCRETE PANEL. PAINTED | BABY SEAL        | DE6361   | DUNN EDWARDS  |          |
| DTE                       | GTEEL CANODIEG & COLUMNIC       | BLACK TE         | DE6257   | DUNN EDINARDG |          |

BUILDING A - ELEVATIONS
Elliot Gateway

NEC Elliot Road & Loop 202

Mesa, Arizona

04-19-21 R1

Trammell Crow Company

EL. 1

1 EAST ELEVATION - BUILDING B
SCALE: 1"=30'-0"

SOUTH ELEVATION - BUILDING B
SCALE: 1"=30'-0"