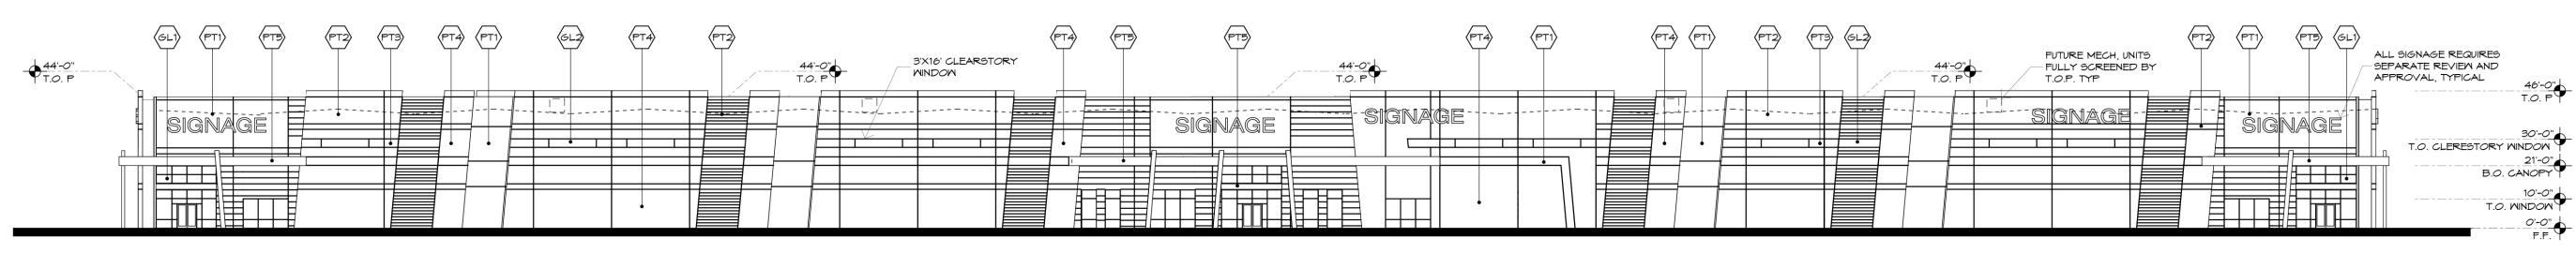

WEST ELEVATION - BUILDING A
SCALE: 1"=30'-0"

NORTH ELEVATION - BUILDING A

SCALE: 1"=30'-0"

| MATERIAL / COLOR SCHEDULE |                                 |                  |          |               |          |
|---------------------------|---------------------------------|------------------|----------|---------------|----------|
| MARK                      | DESCRIPTION                     | FINISH/COLOR     | MODEL    | MANUFACTURER  | COMMENTS |
| GL1                       | 1" INSULATED GLAZING            | CLEAR            | VUE21-2M | VIRACON       | GLASS    |
| GL2                       | DOUBLE INSULATED GLASS          | CLEAR            | AZURIA   | SOLARBAN      | SOLARBAN |
| PT1                       | TILT-UP CONCRETE PANEL. PAINTED | TARNISHED SILVER | DE6355   | DUNN EDWARDS  |          |
| PT2                       | TILT-UP CONCRETE PANEL. PAINTED | DECEMBER SKY     | DE6352   | DUNN EDWARDS  |          |
| PT3                       | TILT-UP CONCRETE PANEL. PAINTED | ENGLISH RIVER    | DE5789   | DUNN EDWARDS  |          |
| PT4                       | TILT-UP CONCRETE PANEL. PAINTED | BABY SEAL        | DE6361   | DUNN EDWARDS  |          |
| DTE                       | GTEEL CANODIEG & COLUMNIC       | BLACK TE         | DE6257   | DUNN EDINARDG |          |

BUILDING A - ELEVATIONS
Elliot Gateway

NEC Elliot Road & Loop 202

Mesa, Arizona

04-19-21 R1

Trammell Crow Company

EL. 1

1 EAST ELEVATION - BUILDING B
SCALE: 1"=30'-0"

SOUTH ELEVATION - BUILDING B
SCALE: 1"=30'-0"