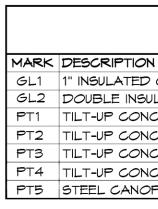

\_\_\_\_

2 SOUTH ELEVATION - BUILDING B SCALE: 1"=30'-0"

| MARK | DESCRIPTION |
|------|-------------|
| GL1  | 1" INSULATE |
| GL2  | DOUBLE IN   |
| PT1  | TILT-UP CC  |
| PT2  | TILT-UP CC  |
| PT3  | TILT-UP CC  |
| PT4  | TILT-UP CC  |
| PT5  | STEEL CAN   |
|      |             |

EL. 2

3 NORTH ELEVATION - BUILDING B SCALE: 1"=30'-0"

| MATERIAL / COLOR SCHEDULE         |                  |          |              |          |
|-----------------------------------|------------------|----------|--------------|----------|
| RK DESCRIPTION                    | FINISH/COLOR     | MODEL    | MANUFACTURER | COMMENTS |
| 1" INSULATED GLAZING              | CLEAR            | VUE21-2M | VIRACON      | GLASS    |
| 2 DOUBLE INSULATED GLASS          | CLEAR            | AZURIA   | SOLARBAN     | SOLARBAN |
| TILT-UP CONCRETE PANEL. PAINTED   | TARNISHED SILVER | DE6355   | DUNN EDWARDS |          |
| 2 TILT-UP CONCRETE PANEL. PAINTED | DECEMBER SKY     | DE6352   | DUNN EDWARDS |          |
| TILT-UP CONCRETE PANEL. PAINTED   | ENGLISH RIVER    | DE5789   | DUNN EDWARDS |          |
| TILT-UP CONCRETE PANEL. PAINTED   | BABY SEAL        | DE6361   | DUNN EDWARDS |          |
| 5 STEEL CANOPIES & COLUMNS        | BLACK TIE        | DE6357   | DUNN EDWARDS |          |

| MARK | DESCRIF   |
|------|-----------|
| GL1  | 1" INSULA |
| GL2  | DOUBLE    |
| PT1  | TILT-UP ( |
| PT2  | TILT-UP ( |
| PT3  | TILT-UP ( |
| PT4  | TILT-UP ( |
| PT5  | STEEL C   |
|      |           |

| MARK | DES |
|------|-----|
| GL1  | 1"  |
| GL2  | DC  |
| PT1  | TIL |
| PT2  | TIL |
| PT3  | TIL |
| PT4  | TIL |
| PT5  | ST  |
|      |     |

### Trammell CrowCompany

| MATERIAL / COLOR SCHEDULE       |                  |          |              |          |
|---------------------------------|------------------|----------|--------------|----------|
| DESCRIPTION                     | FINISH/COLOR     | MODEL    | MANUFACTURER | COMMENTS |
| " INSULATED GLAZING             | CLEAR            | VUE21-2M | VIRACON      | GLASS    |
| DOUBLE INSULATED GLASS          | CLEAR            | AZURIA   | SOLARBAN     | SOLARBAN |
| TILT-UP CONCRETE PANEL. PAINTED | TARNISHED SILVER | DE6355   | DUNN EDWARDS |          |
| ILT-UP CONCRETE PANEL. PAINTED  | DECEMBER SKY     | DE6352   | DUNN EDWARDS |          |
| ILT-UP CONCRETE PANEL. PAINTED  | ENGLISH RIVER    | DE5789   | DUNN EDWARDS |          |
| ILT-UP CONCRETE PANEL. PAINTED  | BABY SEAL        | DE6361   | DUNN EDWARDS |          |
| STEEL CANOPIES & COLUMNS        | BLACK TIE        | DE6357   | DUNN EDWARDS |          |