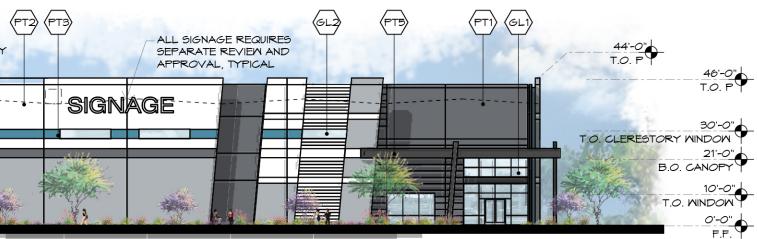

### NORTH ELEVATION - BUILDING A (2) NUT SCALE: 1"=30'-0"

4 EAST ELEVATION - BUILDING A SCALE: 1"=30'-0"

Trammell CrowCompany

| 44'-0"<br>T.O. P | B'X16' CLEARSTORY<br>WINDOW | (PT3) (PT3)<br> | (FT4) (FT) |  |
|------------------|-----------------------------|-----------------|------------|--|
|                  |                             | SIGNAGE         | SIGNAGE    |  |
|                  |                             |                 |            |  |

Trammell CrowCompany

| ₽T4<br> | GL2<br>FUTURE MECH, UNITS<br>FULLY SCREENED BY<br>T.O.P. TYP | ALL SIGNAGE REQUIRES<br>SEPARATE REVIEW AND<br>APPROVAL, TYPICAL |         |
|---------|--------------------------------------------------------------|------------------------------------------------------------------|---------|
|         |                                                              | SIGNAGE                                                          | SIGNAGE |
|         |                                                              |                                                                  |         |