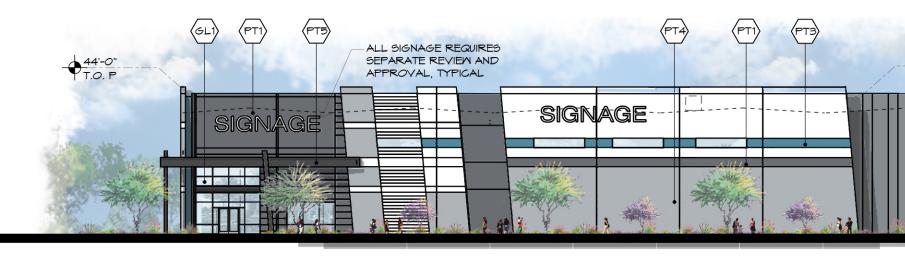

### NORTH ELEVATION - BUILDING A (2) NUT SCALE: 1"=30'-0"

4 EAST ELEVATION - BUILDING A SCALE: 1"=30'-0"

Trammell CrowCompany

| 44'-0"<br>T.O. P | B'X16' CLEARSTORY<br>WINDOW | (PT3) (PT3)<br> | (FT4) (FT) |  |
|------------------|-----------------------------|-----------------|------------|--|
|                  |                             | SIGNAGE         | SIGNAGE    |  |
|                  |                             |                 |            |  |

## **BUILDING A - ELEVATIONS** Elliot Gateway NEC Elliot Road & Loop 202 Mesa, Arizona

46'-0" T.O. P 30'-0" O. CLERESTORY WINDOW 14'-0" T.O. DOCK DOOR 10'-0" DOCK DOOR 0'-0" F.F. -4'-0" LOADING DOCK

04-19-21 R1 03-15-21 20069