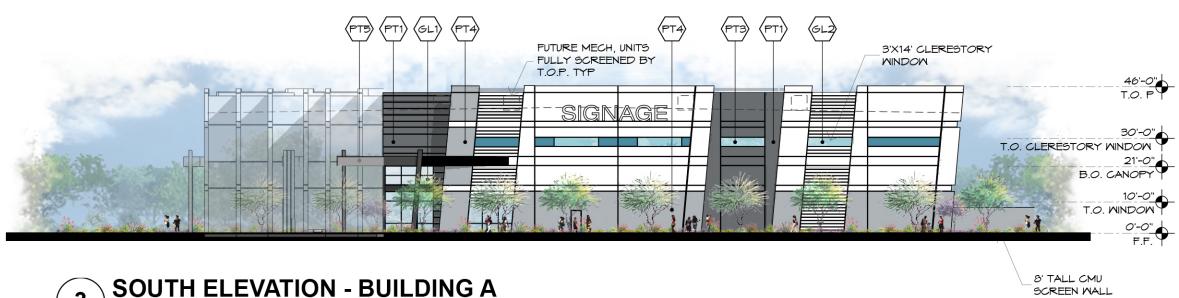

EL. 1

3 SOUTH ELEVATION - BUILDING A SCALE: 1"=30'-0"

|                       | MATERIAL / (     |          |              |          |
|-----------------------|------------------|----------|--------------|----------|
| N N                   | FINISH/COLOR     | MODEL    | MANUFACTURER | COMMENTS |
| D GLAZING             | CLEAR            | VUE21-2M | VIRACON      | GLASS    |
| OULATED GLASS         | CLEAR            | AZURIA   | SOLARBAN     | SOLARBAN |
| NCRETE PANEL. PAINTED | TARNISHED SILVER | DE6355   | DUNN EDWARDS |          |
| NCRETE PANEL. PAINTED | DECEMBER SKY     | DE6352   | DUNN EDWARDS |          |
| ICRETE PANEL. PAINTED | ENGLISH RIVER    | DE5789   | DUNN EDWARDS |          |
| CRETE PANEL. PAINTED  | BABY SEAL        | DE6361   | DUNN EDWARDS |          |
| OPIES & COLUMNS       | BLACK TIE        | DE6357   | DUNN EDWARDS |          |

## **BUILDING A - ELEVATIONS** Elliot Gateway NEC Elliot Road & Loop 202 Mesa, Arizona

46'-0" T.O. P 30'-0" O. CLERESTORY WINDOW 14'-0" T.O. DOCK DOOR 10'-0" DOCK DOOR 0'-0" F.F. -4'-0" LOADING DOCK

04-19-21 R1 03-15-21 20069