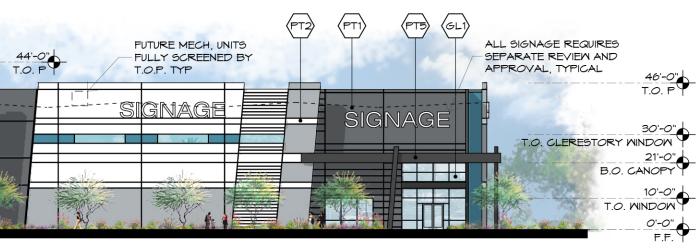

### NORTH ELEVATION - BUILDING A (2) NUT SCALE: 1"=30'-0"

4 EAST ELEVATION - BUILDING A SCALE: 1"=30'-0"

Trammell CrowCompany

| 44'-0"<br>T.O. P | B'X16' CLEARSTORY<br>WINDOW | (PT3) (PT3)<br> | (FT4) (FT) |  |
|------------------|-----------------------------|-----------------|------------|--|
|                  |                             | SIGNAGE         | SIGNAGE    |  |
|                  |                             |                 |            |  |

## **BUILDING A - ELEVATIONS** Elliot Gateway NEC Elliot Road & Loop 202 Mesa, Arizona

46'-0" T.O. P 30'-0" O. CLERESTORY WINDOW 14'-0" T.O. DOCK DOOR 10'-0" DOCK DOOR 0'-0" F.F. -4'-0" LOADING DOCK

04-19-21 R1 03-15-21 20069