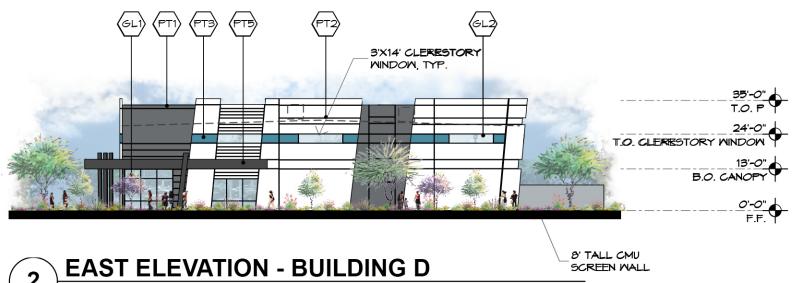

**BUILDING C - ELEVATIONS** Elliot Gateway NEC Elliot Road & Loop 202 Mesa, Arizona

EL. 3

04-19-21 R1 03-15-21

20069

Butler Design Group, Inc architects & planners

( 2 ) <u>Erv.</u> SCALE: 1"=30'-0"

NORTH ELEVATION - BUILDING D SCALE: 1"=30'-0" 4

# **BUILDING D - ELEVATIONS** Elliot Gateway NEC Elliot Road & Loop 202

Mesa, Arizona

04-19-21 R1 03-15-21 20069

EL. 4

\_\_\_\_