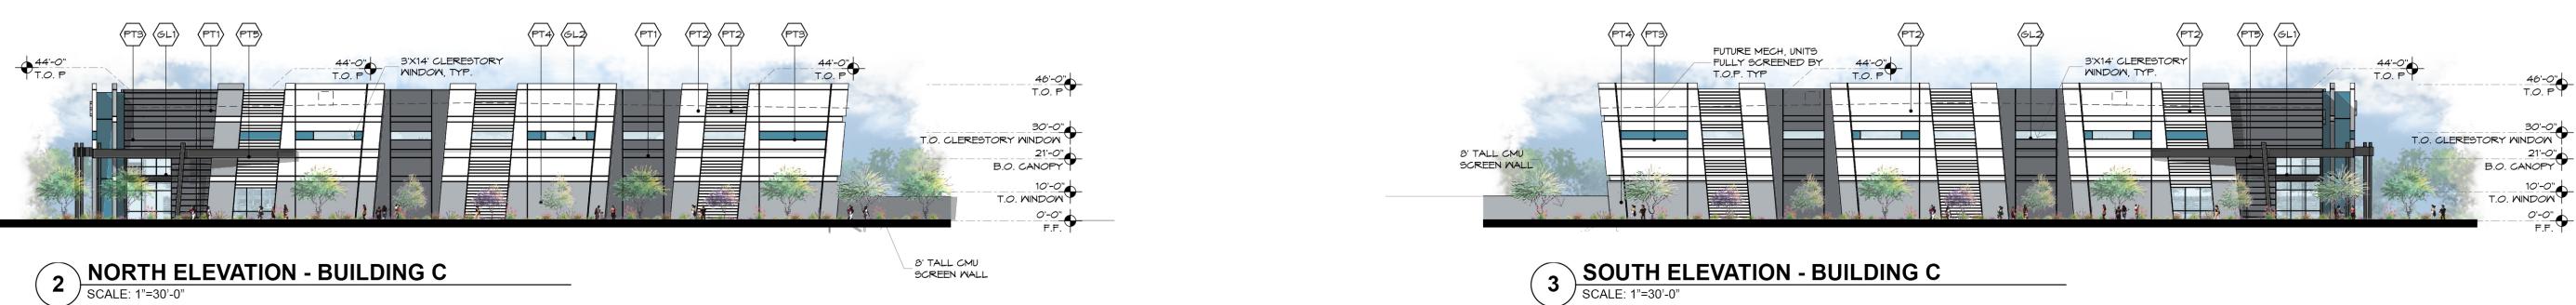

## **BUILDING B - ELEVATIONS** Elliot Gateway NEC Elliot Road & Loop 202 Mesa, Arizona

04-19-21 R1 03-15-21 20069

2 NORTH ELEVATION - BUILDING C SCALE: 1"=30'-0"

WEST ELEVATION - BUILDING C ( 4 ) SCALE: 1"=30'-0"

**BUILDING C - ELEVATIONS** Elliot Gateway NEC Elliot Road & Loop 202 Mesa, Arizona

EL. 3

04-19-21 R1 03-15-21

20069

Butler Design Group, Inc architects & planners

( 2 ) <u>Erv.</u> SCALE: 1"=30'-0"

NORTH ELEVATION - BUILDING D SCALE: 1"=30'-0" 4