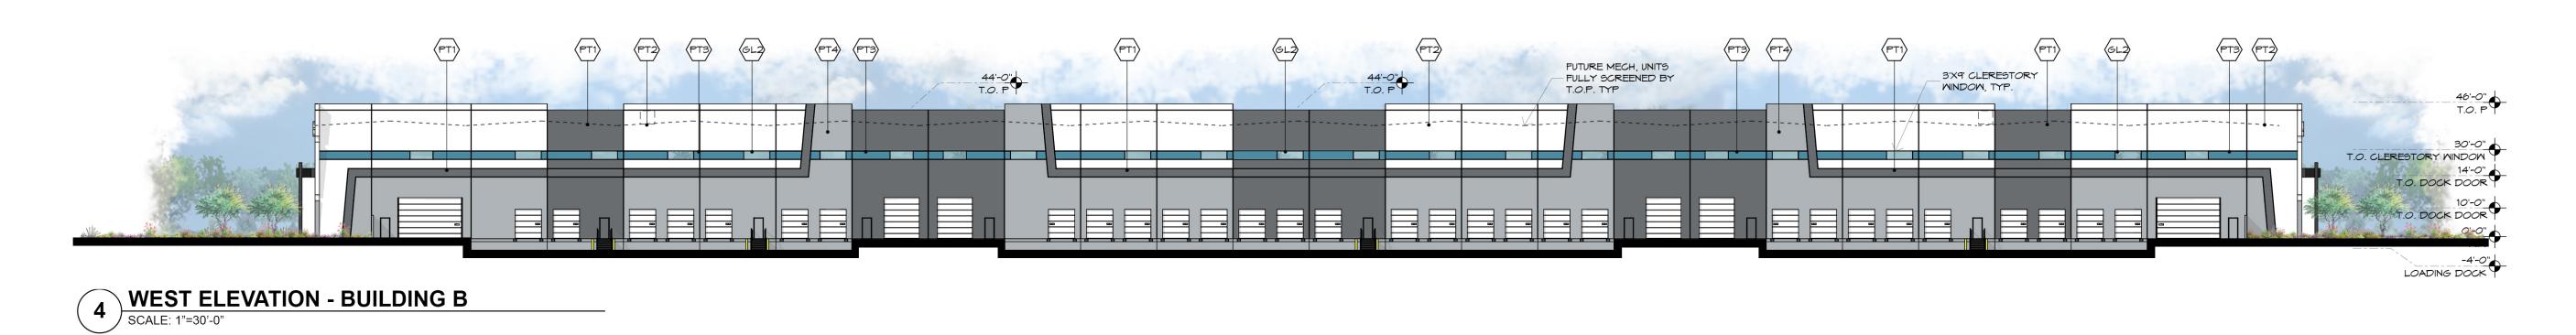

\_\_\_\_

2 SOUTH ELEVATION - BUILDING B SCALE: 1"=30'-0"

| MARK | DESCRIPTION |
|------|-------------|
| GL1  | 1" INSULATE |
| GL2  | DOUBLE IN   |
| PT1  | TILT-UP CC  |
| PT2  | TILT-UP CC  |
| PT3  | TILT-UP CC  |
| PT4  | TILT-UP CC  |
| PT5  | STEEL CAN   |
|      |             |

EL. 2

3 NORTH ELEVATION - BUILDING B SCALE: 1"=30'-0"

| MATERIAL / COLOR SCHEDULE         |                  |          |              |          |
|-----------------------------------|------------------|----------|--------------|----------|
| RK DESCRIPTION                    | FINISH/COLOR     | MODEL    | MANUFACTURER | COMMENTS |
| 1" INSULATED GLAZING              | CLEAR            | VUE21-2M | VIRACON      | GLASS    |
| 2 DOUBLE INSULATED GLASS          | CLEAR            | AZURIA   | SOLARBAN     | SOLARBAN |
| TILT-UP CONCRETE PANEL. PAINTED   | TARNISHED SILVER | DE6355   | DUNN EDWARDS |          |
| 2 TILT-UP CONCRETE PANEL. PAINTED | DECEMBER SKY     | DE6352   | DUNN EDWARDS |          |
| TILT-UP CONCRETE PANEL. PAINTED   | ENGLISH RIVER    | DE5789   | DUNN EDWARDS |          |
| TILT-UP CONCRETE PANEL. PAINTED   | BABY SEAL        | DE6361   | DUNN EDWARDS |          |
| 5 STEEL CANOPIES & COLUMNS        | BLACK TIE        | DE6357   | DUNN EDWARDS |          |

## **BUILDING B - ELEVATIONS** Elliot Gateway NEC Elliot Road & Loop 202 Mesa, Arizona

04-19-21 R1 03-15-21 20069

2 NORTH ELEVATION - BUILDING C SCALE: 1"=30'-0"

WEST ELEVATION - BUILDING C ( 4 ) SCALE: 1"=30'-0"