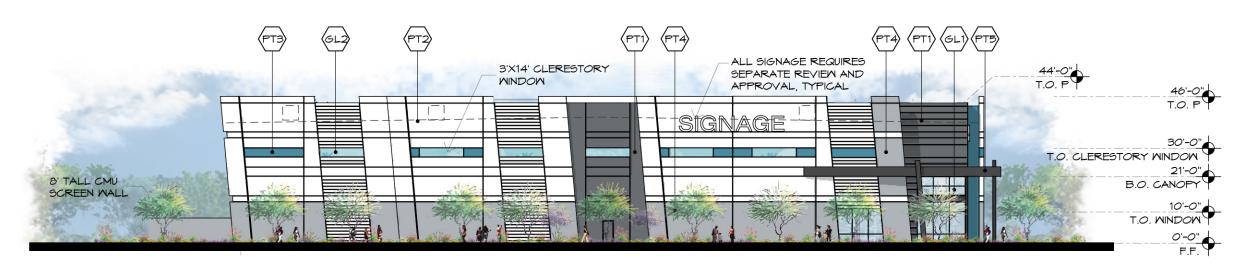

EL. 1

3 SOUTH ELEVATION - BUILDING A SCALE: 1"=30'-0"

|                       | MATERIAL / (     |          |              |          |
|-----------------------|------------------|----------|--------------|----------|
| N N                   | FINISH/COLOR     | MODEL    | MANUFACTURER | COMMENTS |
| D GLAZING             | CLEAR            | VUE21-2M | VIRACON      | GLASS    |
| OULATED GLASS         | CLEAR            | AZURIA   | SOLARBAN     | SOLARBAN |
| NCRETE PANEL. PAINTED | TARNISHED SILVER | DE6355   | DUNN EDWARDS |          |
| NCRETE PANEL. PAINTED | DECEMBER SKY     | DE6352   | DUNN EDWARDS |          |
| ICRETE PANEL. PAINTED | ENGLISH RIVER    | DE5789   | DUNN EDWARDS |          |
| CRETE PANEL. PAINTED  | BABY SEAL        | DE6361   | DUNN EDWARDS |          |
| OPIES & COLUMNS       | BLACK TIE        | DE6357   | DUNN EDWARDS |          |

## **BUILDING A - ELEVATIONS** Elliot Gateway NEC Elliot Road & Loop 202 Mesa, Arizona

46'-0" T.O. P 30'-0" O. CLERESTORY WINDOW 14'-0" T.O. DOCK DOOR 10'-0" DOCK DOOR 0'-0" F.F. -4'-0" LOADING DOCK

04-19-21 R1 03-15-21 20069

\_\_\_\_

2 SOUTH ELEVATION - BUILDING B SCALE: 1"=30'-0"

| MARK | DESCRIPTION |
|------|-------------|
| GL1  | 1" INSULATE |
| GL2  | DOUBLE IN   |
| PT1  | TILT-UP CC  |
| PT2  | TILT-UP CC  |
| PT3  | TILT-UP CC  |
| PT4  | TILT-UP CC  |
| PT5  | STEEL CAN   |
|      |             |

Trammell CrowCompany

| ₽T4<br> | GL2<br>FUTURE MECH, UNITS<br>FULLY SCREENED BY<br>T.O.P. TYP | ALL SIGNAGE REQUIRES<br>SEPARATE REVIEW AND<br>APPROVAL, TYPICAL |         |
|---------|--------------------------------------------------------------|------------------------------------------------------------------|---------|
|         |                                                              | SIGNAGE                                                          | SIGNAGE |
|         |                                                              |                                                                  |         |

EL. 2

3 NORTH ELEVATION - BUILDING B SCALE: 1"=30'-0"

| MATERIAL / COLOR SCHEDULE         |                  |          |              |          |
|-----------------------------------|------------------|----------|--------------|----------|
| RK DESCRIPTION                    | FINISH/COLOR     | MODEL    | MANUFACTURER | COMMENTS |
| 1" INSULATED GLAZING              | CLEAR            | VUE21-2M | VIRACON      | GLASS    |
| 2 DOUBLE INSULATED GLASS          | CLEAR            | AZURIA   | SOLARBAN     | SOLARBAN |
| TILT-UP CONCRETE PANEL. PAINTED   | TARNISHED SILVER | DE6355   | DUNN EDWARDS |          |
| 2 TILT-UP CONCRETE PANEL. PAINTED | DECEMBER SKY     | DE6352   | DUNN EDWARDS |          |
| TILT-UP CONCRETE PANEL. PAINTED   | ENGLISH RIVER    | DE5789   | DUNN EDWARDS |          |
| TILT-UP CONCRETE PANEL. PAINTED   | BABY SEAL        | DE6361   | DUNN EDWARDS |          |
| 5 STEEL CANOPIES & COLUMNS        | BLACK TIE        | DE6357   | DUNN EDWARDS |          |