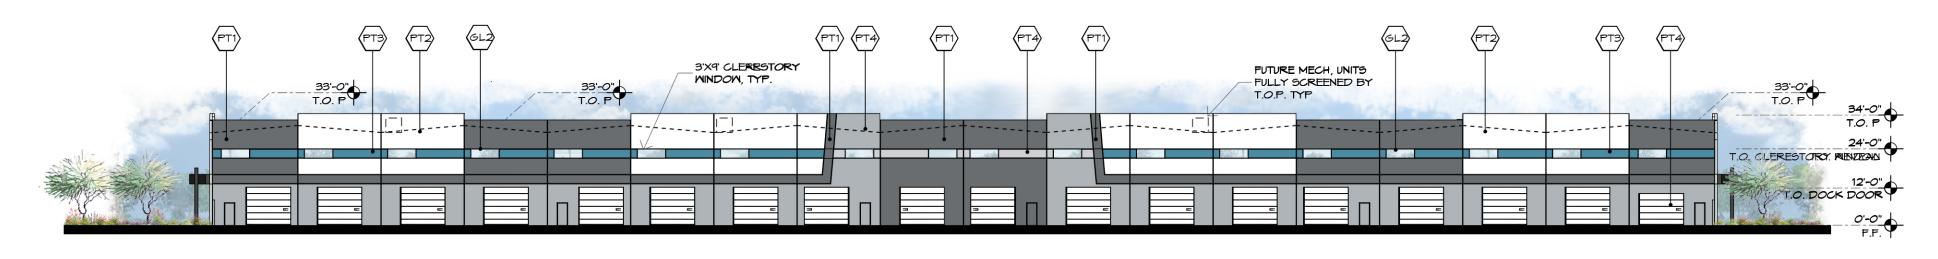

**BUILDING C - ELEVATIONS** Elliot Gateway NEC Elliot Road & Loop 202 Mesa, Arizona

EL. 3

04-19-21 R1 03-15-21

20069

Butler Design Group, Inc architects & planners

( 2 ) <u>Erv.</u> SCALE: 1"=30'-0"

NORTH ELEVATION - BUILDING D SCALE: 1"=30'-0" 4

## **BUILDING B - ELEVATIONS** Elliot Gateway NEC Elliot Road & Loop 202 Mesa, Arizona

04-19-21 R1 03-15-21 20069

2 NORTH ELEVATION - BUILDING C SCALE: 1"=30'-0"

WEST ELEVATION - BUILDING C ( 4 ) SCALE: 1"=30'-0"