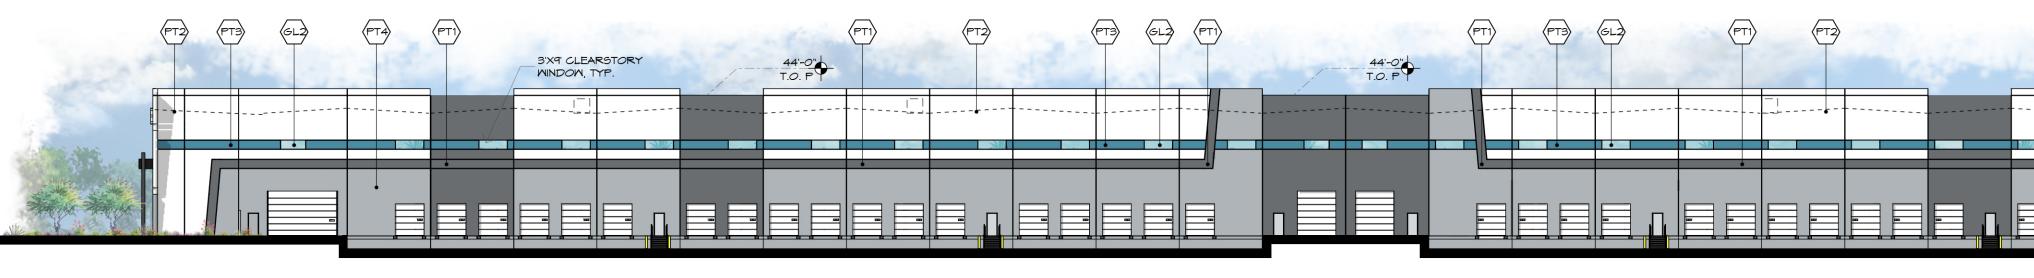

## **BUILDING B - ELEVATIONS** Elliot Gateway NEC Elliot Road & Loop 202 Mesa, Arizona

04-19-21 R1 03-15-21 20069

2 NORTH ELEVATION - BUILDING C SCALE: 1"=30'-0"

WEST ELEVATION - BUILDING C ( 4 ) SCALE: 1"=30'-0"

Trammell CrowCompany

| PT1)<br>FUTURE MECH, UNITS<br>FULLY SCREENED BY<br>T.O.P | (FT5) (FT1) (GL1)<br>(GL2)<br>T.O. P |         | PTI) (F<br>3'X16' CLERESTORY<br>WINDOW, TYP. |
|----------------------------------------------------------|--------------------------------------|---------|----------------------------------------------|
| SIGNAGE                                                  |                                      | SIGNAGE |                                              |

|                                 |                  |          | _            |          |
|---------------------------------|------------------|----------|--------------|----------|
| < DESCRIPTION                   | FINISH/COLOR     | MODEL    | MANUFACTURER | COMMENTS |
| 1" INSULATED GLAZING            | CLEAR            | VUE21-2M | VIRACON      | GLASS    |
| DOUBLE INSULATED GLASS          | CLEAR            | AZURIA   | SOLARBAN     | SOLARBAN |
| TILT-UP CONCRETE PANEL. PAINTED | TARNISHED SILVER | DE6355   | DUNN EDWARDS |          |
| TILT-UP CONCRETE PANEL. PAINTED | DECEMBER SKY     | DE6352   | DUNN EDWARDS |          |
| TILT-UP CONCRETE PANEL. PAINTED | ENGLISH RIVER    | DE5789   | DUNN EDWARDS |          |
| TILT-UP CONCRETE PANEL. PAINTED | BABY SEAL        | DE6361   | DUNN EDWARDS |          |
| STEEL CANOPIES & COLUMNS        | BLACK TIE        | DE6357   | DUNN EDWARDS |          |

**BUILDING C - ELEVATIONS** Elliot Gateway NEC Elliot Road & Loop 202 Mesa, Arizona

EL. 3

04-19-21 R1 03-15-21

20069

Butler Design Group, Inc architects & planners

( 2 ) <u>Erv.</u> SCALE: 1"=30'-0"

NORTH ELEVATION - BUILDING D SCALE: 1"=30'-0" 4