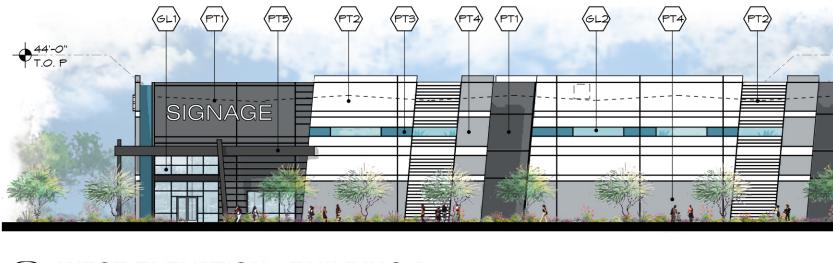

WEST ELEVATION - BUILDING A 1 SCALE: 1"=30'-0"

### NORTH ELEVATION - BUILDING A (2) NUT SCALE: 1"=30'-0"

4 EAST ELEVATION - BUILDING A SCALE: 1"=30'-0"

Trammell CrowCompany

| 44'-0"<br>T.O. P | B'X16' CLEARSTORY<br>WINDOW | (PT3) (PT3)<br> | (FT4) (FT) |  |
|------------------|-----------------------------|-----------------|------------|--|
|                  |                             | SIGNAGE         | SIGNAGE    |  |
|                  |                             |                 |            |  |

EL. 1

3 SOUTH ELEVATION - BUILDING A SCALE: 1"=30'-0"

|                       | MATERIAL / (     |          |              |          |
|-----------------------|------------------|----------|--------------|----------|
| N N                   | FINISH/COLOR     | MODEL    | MANUFACTURER | COMMENTS |
| D GLAZING             | CLEAR            | VUE21-2M | VIRACON      | GLASS    |
| OULATED GLASS         | CLEAR            | AZURIA   | SOLARBAN     | SOLARBAN |
| NCRETE PANEL. PAINTED | TARNISHED SILVER | DE6355   | DUNN EDWARDS |          |
| NCRETE PANEL. PAINTED | DECEMBER SKY     | DE6352   | DUNN EDWARDS |          |
| ICRETE PANEL. PAINTED | ENGLISH RIVER    | DE5789   | DUNN EDWARDS |          |
| CRETE PANEL. PAINTED  | BABY SEAL        | DE6361   | DUNN EDWARDS |          |
| OPIES & COLUMNS       | BLACK TIE        | DE6357   | DUNN EDWARDS |          |

## **BUILDING A - ELEVATIONS** Elliot Gateway NEC Elliot Road & Loop 202 Mesa, Arizona

46'-0" T.O. P 30'-0" O. CLERESTORY WINDOW 14'-0" T.O. DOCK DOOR 10'-0" DOCK DOOR 0'-0" F.F. -4'-0" LOADING DOCK

04-19-21 R1 03-15-21 20069