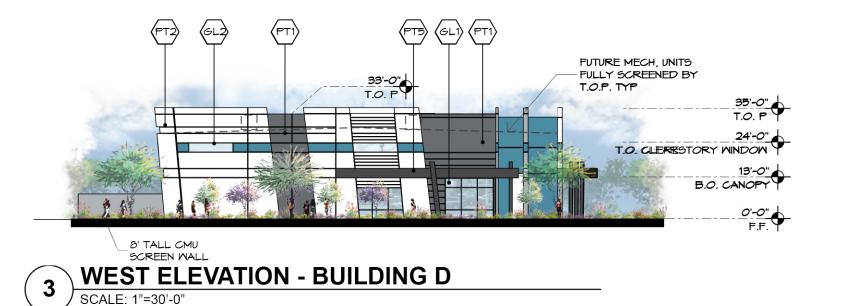

# **BUILDING D - ELEVATIONS** Elliot Gateway NEC Elliot Road & Loop 202

Mesa, Arizona

04-19-21 R1 03-15-21 20069

EL. 4

\_\_\_\_

| MARK | DES |
|------|-----|
| GL1  | 1"  |
| GL2  | DC  |
| PT1  | TIL |
| PT2  | TIL |
| PT3  | TIL |
| PT4  | TIL |
| PT5  | ST  |
|      |     |