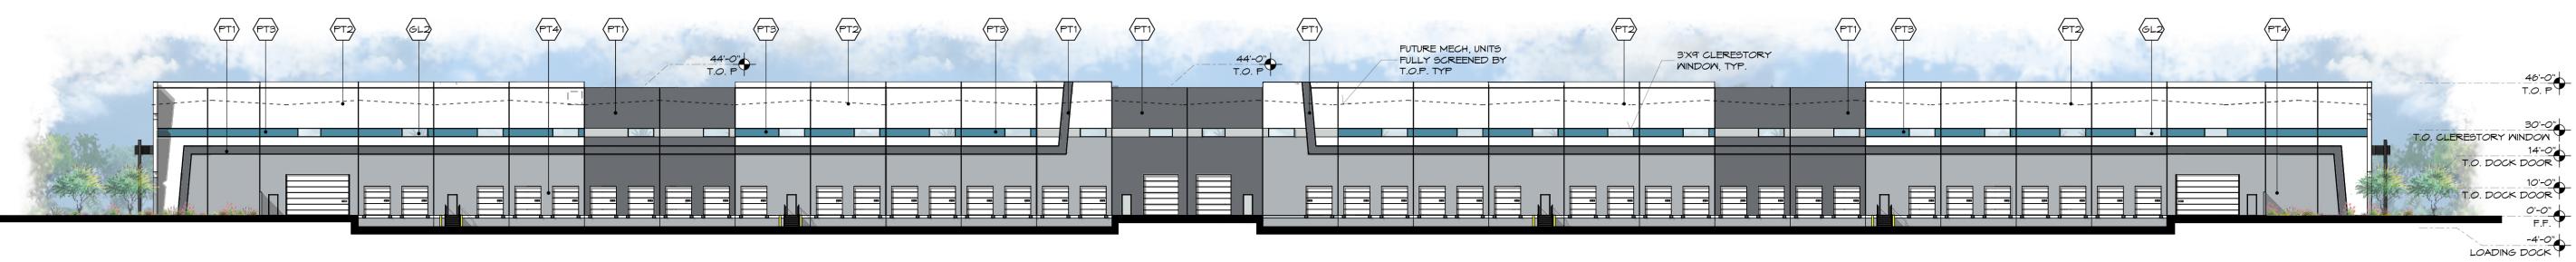

## **BUILDING A - ELEVATIONS** Elliot Gateway NEC Elliot Road & Loop 202 Mesa, Arizona

46'-0" T.O. P 30'-0" O. CLERESTORY WINDOW 14'-0" T.O. DOCK DOOR 10'-0" DOCK DOOR 0'-0" F.F. -4'-0" LOADING DOCK

04-19-21 R1 03-15-21 20069