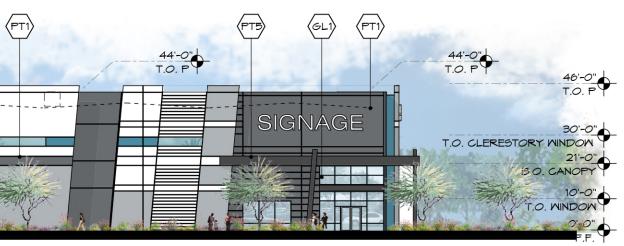

\_\_\_\_

2 SOUTH ELEVATION - BUILDING B SCALE: 1"=30'-0"

| MARK | DESCRIPTION |
|------|-------------|
| GL1  | 1" INSULATE |
| GL2  | DOUBLE IN   |
| PT1  | TILT-UP CC  |
| PT2  | TILT-UP CC  |
| PT3  | TILT-UP CC  |
| PT4  | TILT-UP CC  |
| PT5  | STEEL CAN   |
|      |             |

EL. 2

3 NORTH ELEVATION - BUILDING B SCALE: 1"=30'-0"

| MATERIAL / COLOR SCHEDULE         |                  |          |              |          |
|-----------------------------------|------------------|----------|--------------|----------|
| RK DESCRIPTION                    | FINISH/COLOR     | MODEL    | MANUFACTURER | COMMENTS |
| 1" INSULATED GLAZING              | CLEAR            | VUE21-2M | VIRACON      | GLASS    |
| 2 DOUBLE INSULATED GLASS          | CLEAR            | AZURIA   | SOLARBAN     | SOLARBAN |
| TILT-UP CONCRETE PANEL. PAINTED   | TARNISHED SILVER | DE6355   | DUNN EDWARDS |          |
| 2 TILT-UP CONCRETE PANEL. PAINTED | DECEMBER SKY     | DE6352   | DUNN EDWARDS |          |
| TILT-UP CONCRETE PANEL. PAINTED   | ENGLISH RIVER    | DE5789   | DUNN EDWARDS |          |
| TILT-UP CONCRETE PANEL. PAINTED   | BABY SEAL        | DE6361   | DUNN EDWARDS |          |
| 5 STEEL CANOPIES & COLUMNS        | BLACK TIE        | DE6357   | DUNN EDWARDS |          |

## **BUILDING B - ELEVATIONS** Elliot Gateway NEC Elliot Road & Loop 202 Mesa, Arizona

04-19-21 R1 03-15-21 20069

2 NORTH ELEVATION - BUILDING C SCALE: 1"=30'-0"

WEST ELEVATION - BUILDING C ( 4 ) SCALE: 1"=30'-0"