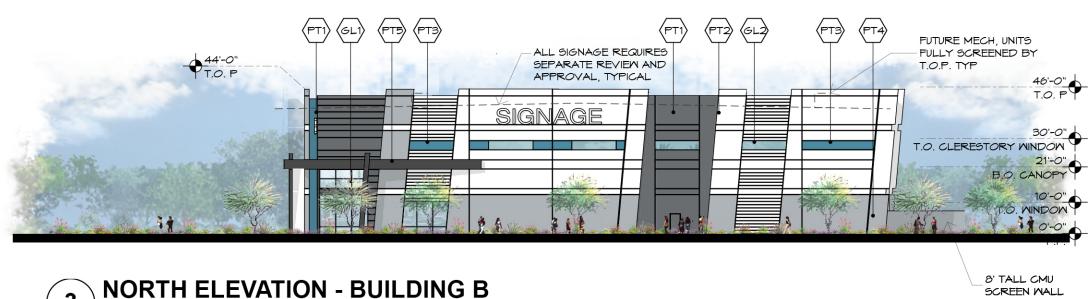

Trammell CrowCompany

| ₽T4<br> | GL2<br>FUTURE MECH, UNITS<br>FULLY SCREENED BY<br>T.O.P. TYP | ALL SIGNAGE REQUIRES<br>SEPARATE REVIEW AND<br>APPROVAL, TYPICAL |         |
|---------|--------------------------------------------------------------|------------------------------------------------------------------|---------|
|         |                                                              | SIGNAGE                                                          | SIGNAGE |
|         |                                                              |                                                                  |         |

EL. 2

3 NORTH ELEVATION - BUILDING B SCALE: 1"=30'-0"

| MATERIAL / COLOR SCHEDULE         |                  |          |              |          |
|-----------------------------------|------------------|----------|--------------|----------|
| RK DESCRIPTION                    | FINISH/COLOR     | MODEL    | MANUFACTURER | COMMENTS |
| 1" INSULATED GLAZING              | CLEAR            | VUE21-2M | VIRACON      | GLASS    |
| 2 DOUBLE INSULATED GLASS          | CLEAR            | AZURIA   | SOLARBAN     | SOLARBAN |
| TILT-UP CONCRETE PANEL. PAINTED   | TARNISHED SILVER | DE6355   | DUNN EDWARDS |          |
| 2 TILT-UP CONCRETE PANEL. PAINTED | DECEMBER SKY     | DE6352   | DUNN EDWARDS |          |
| TILT-UP CONCRETE PANEL. PAINTED   | ENGLISH RIVER    | DE5789   | DUNN EDWARDS |          |
| TILT-UP CONCRETE PANEL. PAINTED   | BABY SEAL        | DE6361   | DUNN EDWARDS |          |
| 5 STEEL CANOPIES & COLUMNS        | BLACK TIE        | DE6357   | DUNN EDWARDS |          |

## **BUILDING B - ELEVATIONS** Elliot Gateway NEC Elliot Road & Loop 202 Mesa, Arizona

04-19-21 R1 03-15-21 20069

2 NORTH ELEVATION - BUILDING C SCALE: 1"=30'-0"

WEST ELEVATION - BUILDING C ( 4 ) SCALE: 1"=30'-0"