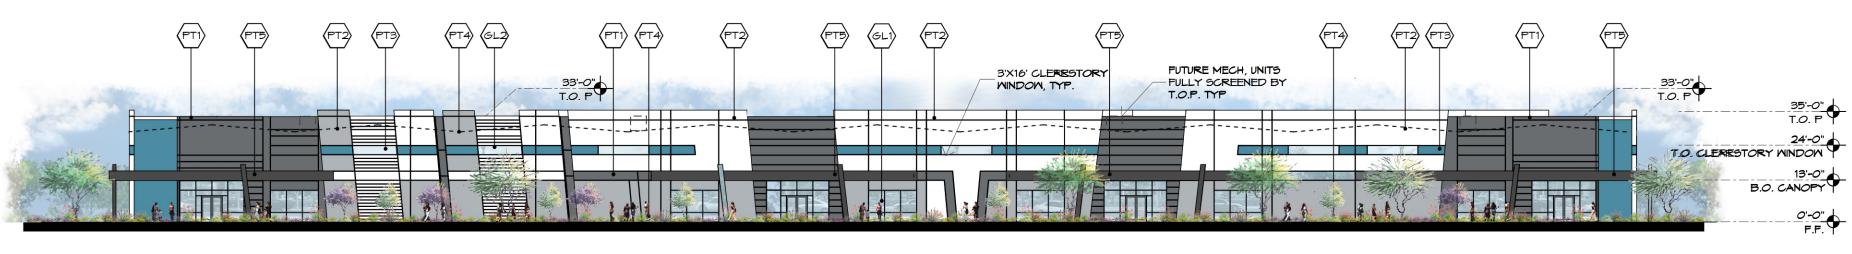

## **BUILDING B - ELEVATIONS** Elliot Gateway NEC Elliot Road & Loop 202 Mesa, Arizona

04-19-21 R1 03-15-21 20069

2 NORTH ELEVATION - BUILDING C SCALE: 1"=30'-0"

WEST ELEVATION - BUILDING C ( 4 ) SCALE: 1"=30'-0"

Trammell CrowCompany

| PT1)<br>FUTURE MECH, UNITS<br>FULLY SCREENED BY<br>T.O.P | (FT5) (FT1) (GL1)<br>(GL2)<br>T.O. P |         | PTI) (F<br>3'X16' CLERESTORY<br>WINDOW, TYP. |
|----------------------------------------------------------|--------------------------------------|---------|----------------------------------------------|
| SIGNAGE                                                  |                                      | SIGNAGE |                                              |