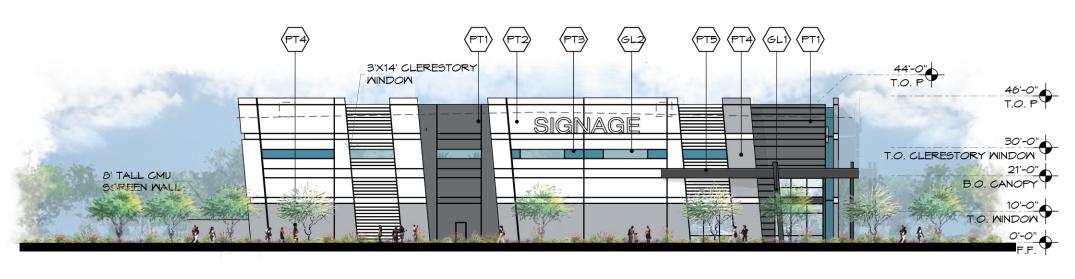

### NORTH ELEVATION - BUILDING A (2) NUT SCALE: 1"=30'-0"

4 EAST ELEVATION - BUILDING A SCALE: 1"=30'-0"

Trammell CrowCompany

| 44'-0"<br>T.O. P | B'X16' CLEARSTORY<br>WINDOW | (PT3) (PT3)<br> | (FT4) (FT) |  |
|------------------|-----------------------------|-----------------|------------|--|
|                  |                             | SIGNAGE         | SIGNAGE    |  |
|                  |                             |                 |            |  |

EL. 1

3 SOUTH ELEVATION - BUILDING A SCALE: 1"=30'-0"

|                       | MATERIAL / (     |          |              |          |
|-----------------------|------------------|----------|--------------|----------|
| N N                   | FINISH/COLOR     | MODEL    | MANUFACTURER | COMMENTS |
| D GLAZING             | CLEAR            | VUE21-2M | VIRACON      | GLASS    |
| OULATED GLASS         | CLEAR            | AZURIA   | SOLARBAN     | SOLARBAN |
| NCRETE PANEL. PAINTED | TARNISHED SILVER | DE6355   | DUNN EDWARDS |          |
| NCRETE PANEL. PAINTED | DECEMBER SKY     | DE6352   | DUNN EDWARDS |          |
| ICRETE PANEL. PAINTED | ENGLISH RIVER    | DE5789   | DUNN EDWARDS |          |
| CRETE PANEL. PAINTED  | BABY SEAL        | DE6361   | DUNN EDWARDS |          |
| OPIES & COLUMNS       | BLACK TIE        | DE6357   | DUNN EDWARDS |          |

## **BUILDING A - ELEVATIONS** Elliot Gateway NEC Elliot Road & Loop 202 Mesa, Arizona

46'-0" T.O. P 30'-0" O. CLERESTORY WINDOW 14'-0" T.O. DOCK DOOR 10'-0" DOCK DOOR 0'-0" F.F. -4'-0" LOADING DOCK

04-19-21 R1 03-15-21 20069