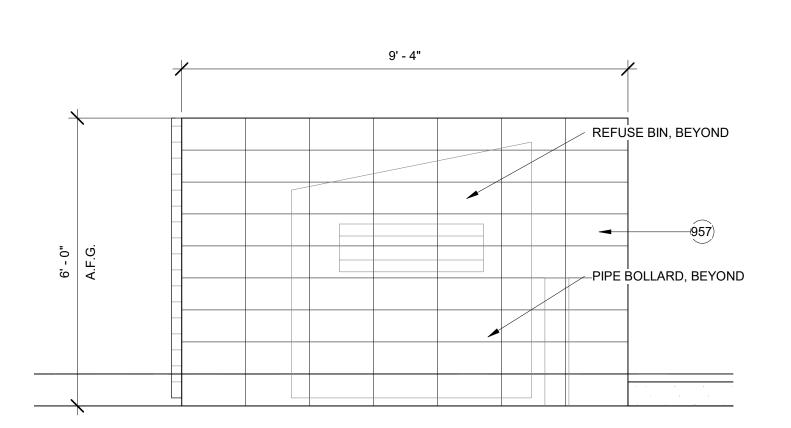

REFUSE ENCLOSURE - SIDE VIEW SCALE: 1/2" = 1'-0"

|      | TITIOAL                                                                  |          |
|------|--------------------------------------------------------------------------|----------|
| 102  | SITE ACCESSIBILITY PATHWAY.                                              |          |
| 201  | EXTERIOR FINISH SYSTEM - STUCCO,                                         |          |
|      | PAINTED. SEE PLANS & FINISH SCHEDULE                                     |          |
| 205  | EXTERIOR FINISH - PERIMETER GLAZING                                      |          |
|      | ASSEMBLY. SEE FINISH SCHEDULE. SEE                                       |          |
|      | PLANS & FINISH SCHEDULE                                                  |          |
| 206  | EXTERIOR FINISH - METAL FASCIA. SEE PLANS & FINISH SCHEDULE              | Ш        |
| 207  | EXTERIOR SHADOW BOX ASSEMBLY. SEE PLANS AND FINISH SCHEDULE              |          |
| 301  | EXTERIOR PLANTER & GUARD RAIL ASSEMBLY. SEE PLAND & FINISH SCHEDULE      |          |
| 302  | EXTERIOR TRELLIS, FENCING OR GUARD                                       |          |
|      | RAIL ASSEMBLY. SEE PLANS & FINISH SCHEDULE                               |          |
| 303  | LOUVERED MECHANICAL SCREEN                                               |          |
|      | ASSEMBLY. FINISH TO MATCH PLANTER                                        |          |
|      | GUARD RAIL HEIGHT TO FULLY SCREEN UNITS.                                 |          |
| 401  |                                                                          |          |
|      | EXTERIOR LIGHTING, WALL SCONCE                                           |          |
| 909  | CITY OF MESA PRESSURE REDUCING VALVE STATION TO REMAIN                   | Ш        |
| 911  | EXISTING FIRE HYDRANT TO REMAIN,TO SERVE BUILDING 100                    |          |
| 930  | SITE RETENTION, LANDSCAPE AREA (OR)<br>BOTH. SEE CIVIL & LANDSCAPE PLANS |          |
| 931  | LANDSCAPED RIGHT OF WAY - SEE<br>LANDSCAPE PLANS                         |          |
| 932  | LANDSCAPE ISLAND AREA - SEE LANDSCAPE PLANS                              | <u> </u> |
| 933  | REFUSE ENCLOSURE, PER CITY OF MESA STANDARDS                             |          |
| 934  | DECORATIVE HARDSCAPE / PAVING - SEE LANDSCAPING                          |          |
| 936  | CONCRETE APRON                                                           |          |
| 937  | ASPHALT PAVING - SEE CIVIL                                               |          |
| 939  | ACCESSIBLE PEDESTRIAN WALK / WAY                                         |          |
| 951  | ENTRYWAY / MONUMENT SIGNAGE                                              |          |
| 953  | COVERED PARKING CANOPY                                                   |          |
| 957  | MASONRY SCREEN WALL, 8X8X16, STACK<br>BOND                               |          |
| 970  | NEW SITE AMENITY - PET PARK                                              |          |
| 971  | NEW SITE AMENITY - YARD GAMES & BBQ<br>AREA                              |          |
| 980  | PROPOSED 3 STORY STRUCTURE, BUILDING 100                                 | $\  \ $  |
| 981  | PROPOSED 3 STORY STRUCTURE, BUILDING 200                                 | $\  \ $  |
| MP-1 | EXTERIOR METAL PANELING - WEATHERED FINISH                               |          |

PROJECT KEYED NOTES

ROOF MOUNTED MECHANICAL UNIT.

NUMBER

**TYPICAL** 

COMMENTS

CHERRY STREET APARTMENTS LLC

SOSSAMAN HEIGHTS 306, 307A, 307B, 308, ZON21-00050 & DRB21-00086 SC APN 218-56-(007N, 304B, 305, 30 309, 310) MESA, AZ SUBMISSION 03/29/202