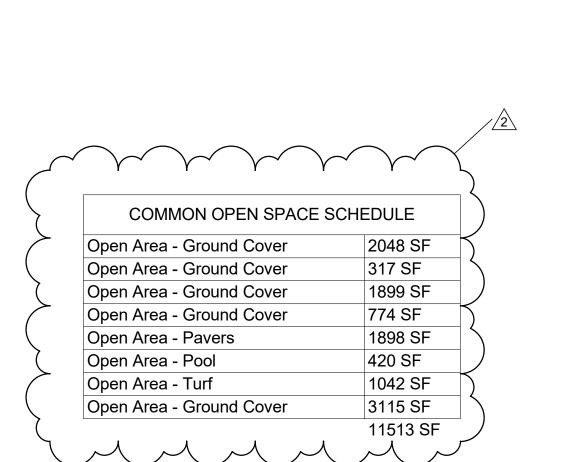

SITE WALL, ENTRY ALIGN. & OPEN SPACE EXHIBIT

| SCALE: 1" = 20'-0"

CHERRY STREET APARTMENTS LLC

ZON21-00050 & DRB21-00086 SOSSAMAN HEIGHTS APN 218-56-(007N, 304B, 305, 306, 307A, 307B, 308, 309, 310) MESA, AZ