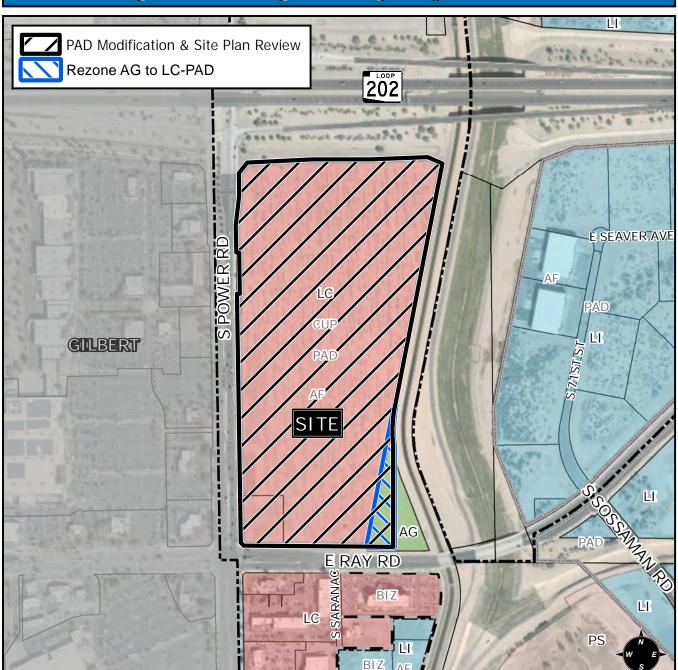

## SITE / ADDRESS:

District 6. Within the 4900 to 5200 blocks of South Power Road (east side) and within 6800 to 7000 blocks of East Ray Road (north side). Located north of Ray Road on the east side of Power Road (overall  $41\pm$  acres)

## **REQUEST:**

Modification to an approved Planned Area Development Overlay (PAD); rezoning  $1\pm$  acre of the  $41\pm$  acres from Agriculture (AG) to Limited Commercial (LC) PAD; and Site Plan Review on the  $41\pm$  acre property. This request will allow the development of a mixed-use development.