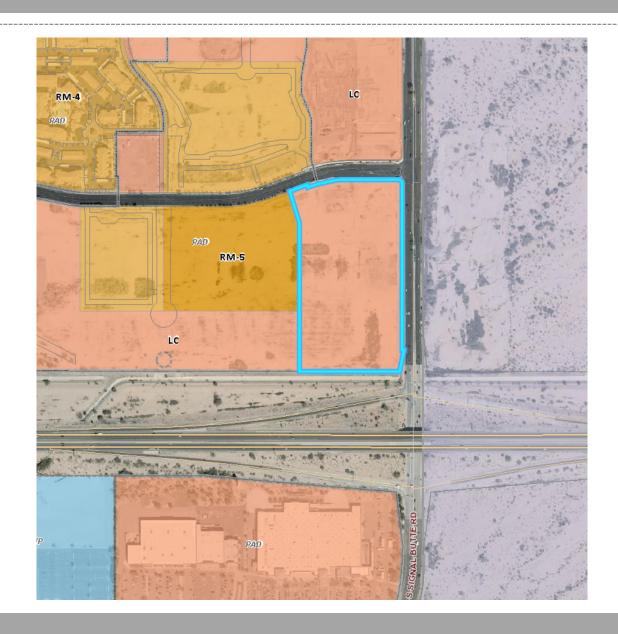

#### Location

- West of Signal Butte
  Road
- North of US Highway 60

#### General Plan

Mixed Use Activity

- Large scale (over 25 acres)
- Unique shopping and entertainment experiences
- Mixture of uses

## Zoning

- LC-PAD
- Parcel A of Mountain
  Vista Marketplace
- Provide areas for indoor retail, entertainment and service-oriented businesses.