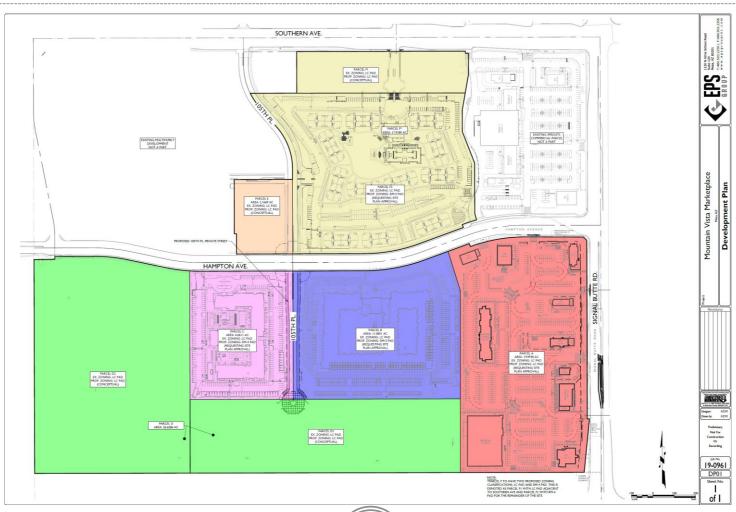

## Mountain Vista Marketplace

## Zoning

- LC-PAD
- Parcel A of Mountain
  Vista Marketplace
- Provide areas for indoor retail, entertainment and service-oriented businesses.