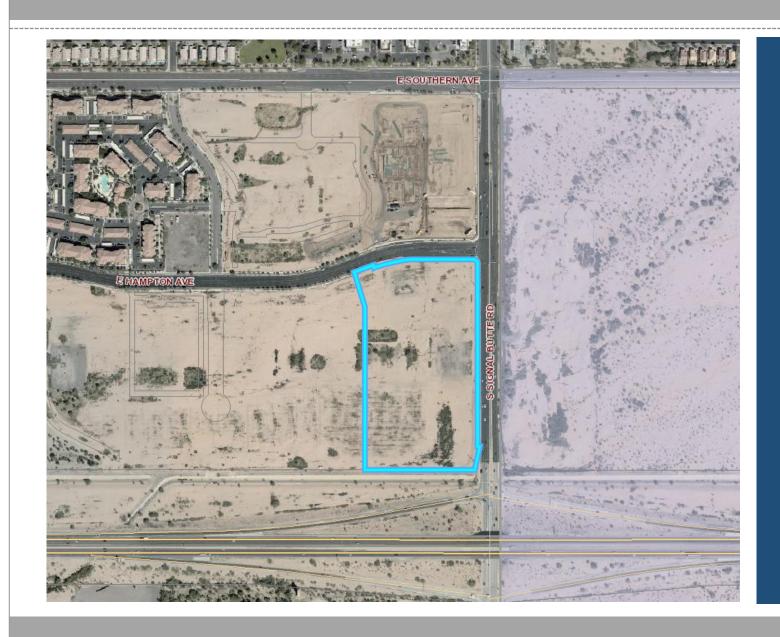

## Zoning

- LC-PAD
- Parcel A of Mountain
  Vista Marketplace
- Provide areas for indoor retail, entertainment and service-oriented businesses.