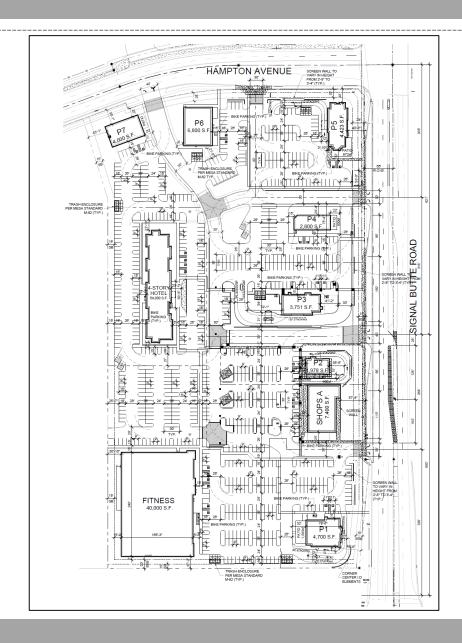

#### Site Plan

- Condition of approval regarding location of drive-thrus
- Relocation of drive-thru from pad P4 to pad P1
- Three accesses on Signal Butte Road and two on Hampton Avenue