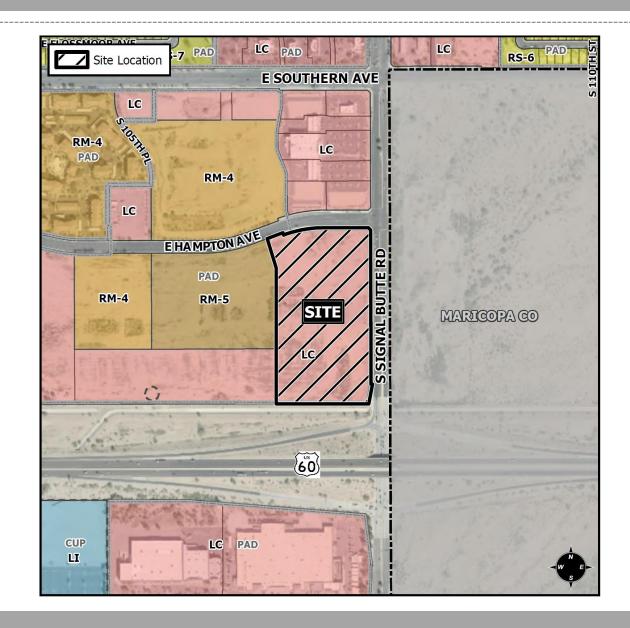

#### General Plan

Mixed Use Activity

- Large scale (over 25 acres)
- Unique shopping and entertainment experiences
- Mixture of uses