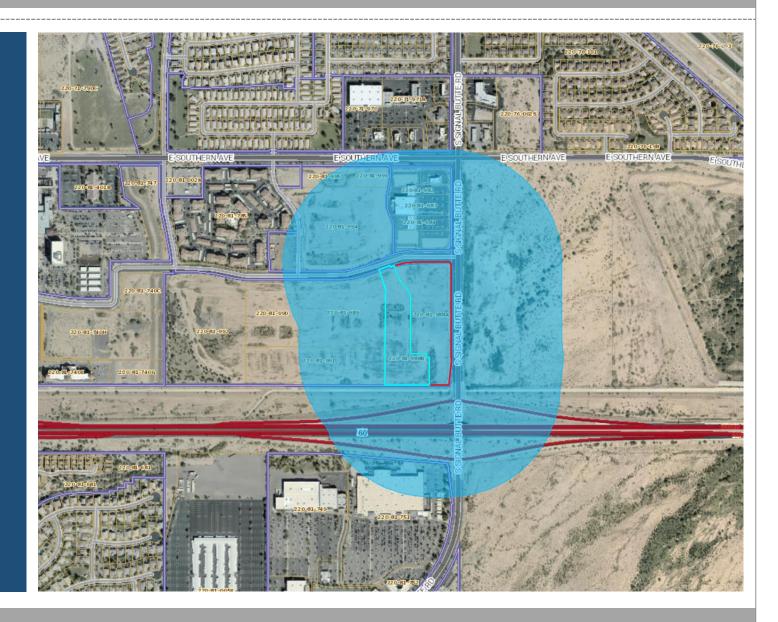

#### Location

- West of Signal Butte
  Road
- North of US Highway 60

#### Site Plan

- Condition of approval regarding location of drive-thrus
- Relocation of drive-thru from pad P4 to pad P1
- Three accesses on Signal Butte Road and two on Hampton Avenue

## Citizen Participation

 Property owners within 1000 feet, HOA's, & Registered Neighborhoods