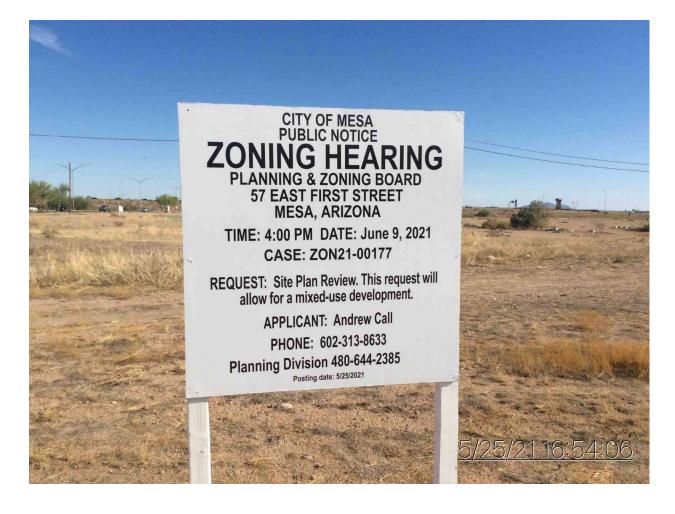

## **AFFIDAVIT OF PUBLIC POSTING**

To be submitted to the Planning Division by \_\_\_\_\_, 2021

Date: NIU 25th , 2021

I, Maria Hitt, being the owner or authorized agent for the zoning case below, do hereby affirm that I have posted the property related to ZON21-00177(case number), on the 2500 day of 10000, 2021. The posting was in one place with one notice for each quarter mile of frontage along perimeter right-of-way so that the notices were visible from the nearest public right-of-way.

#### SUBMIT PHOTOGRAPHS OF THE POSTINGS MOUNTED ON AN 8.5" BY 11" SHEET OF PAPER WITH THIS AFFIDAVIT.

Applicant's/Representative's signature: MUUU Htta

SUBSCRIBED AND SWORN before me this \_25th day of Mully, 2021