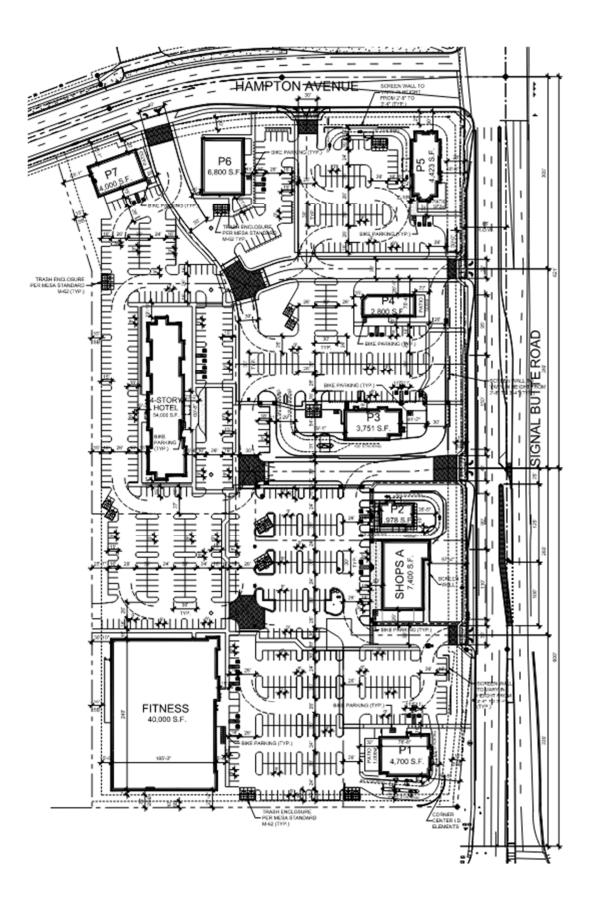

## Purpose:

The purpose of this Citizen Participation Report is to provide the City of Mesa Planning Staff with information regarding the applicant's efforts to engage citizens and property owners in the vicinity of the subject site concerning the applicant's rezoning request. This zoning case, identified as ZON21-00177, concerns the proposed development located on an approximately 12 net acre property located at the northwest corner of Signal Butte Road and the US 60 Freeway in east Mesa (APN:220-81-988A) (the "Property" or "Project"). The previous Site Plan was approved as part of the larger Master Plan for Mountain Vista. This parcel is specifically the retail portion of the previously approved mixed-use plan. More specifically the project request approval of the following from the City of Mesa:

1. Site Plan Amendment

By providing opportunities for citizen participation, the applicant has ensured that those affected by this application had an adequate opportunity to learn about and comment on the proposed plan.

Our requests to the City of Mesa include the following:

1. Modification of Existing approved Site Plan. The changes are small in nature. Attached you will find the originally approved site plan along with the new proposed site plan.