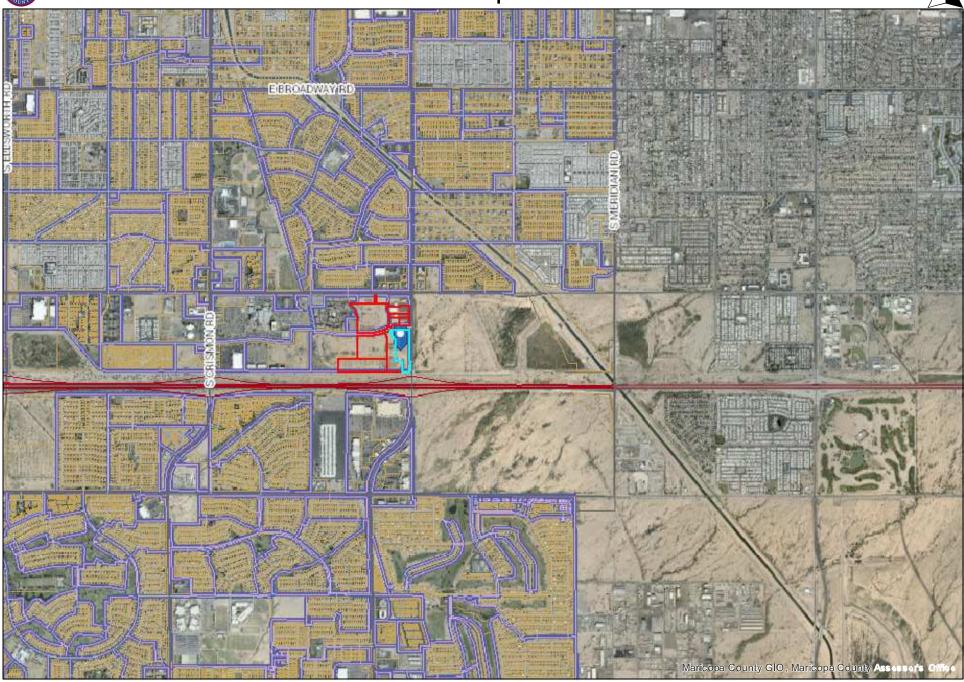

## Purpose:

The purpose of this Citizen Participation Report is to provide the City of Mesa Planning Staff with information regarding the applicant's efforts to engage citizens and property owners in the vicinity of the subject site concerning the applicant's rezoning request. This zoning case, identified as ZON21-00177, concerns the proposed development located on an approximately 12 net acre property located at the northwest corner of Signal Butte Road and the US 60 Freeway in east Mesa (APN:220-81-988A) (the "Property" or "Project"). The previous Site Plan was approved as part of the larger Master Plan for Mountain Vista. This parcel is specifically the retail portion of the previously approved mixed-use plan. More specifically the project request approval of the following from the City of Mesa:

Dear Neighbor,

We have applied for a Major Site Plan Amendment for the property located at NWC of Signal Butte and US-60. This request is for development of Mountain Vista. The case number assigned to this project is ZON21-00177.

This letter is being sent to all property owners within 500 feet of the property at the request of the City of Mesa Planning Division. Enclosed for your review is a copy of the site plan and elevations of the proposed development. If you have any questions regarding this proposal, please call me at (602)313-8633 or e-mail me at acall@thompsonthrift.com.