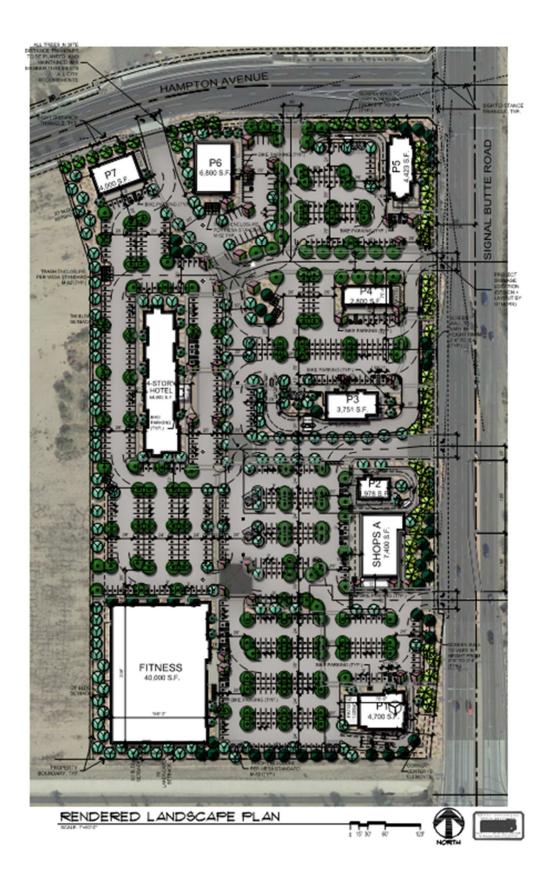

## Purpose:

The purpose of this Citizen Participation Report is to provide the City of Mesa Planning Staff with information regarding the applicant's efforts to engage citizens and property owners in the vicinity of the subject site concerning the applicant's rezoning request. This zoning case, identified as ZON21-00177, concerns the proposed development located on an approximately 12 net acre property located at the northwest corner of Signal Butte Road and the US 60 Freeway in east Mesa (APN:220-81-988A) (the "Property" or "Project"). The previous Site Plan was approved as part of the larger Master Plan for Mountain Vista. This parcel is specifically the retail portion of the previously approved mixed-use plan. More specifically the project request approval of the following from the City of Mesa:

Our requests to the City of Mesa include the following:

1. Modification of Existing approved Site Plan. The changes are small in nature. Attached you will find the originally approved site plan along with the new proposed site plan.