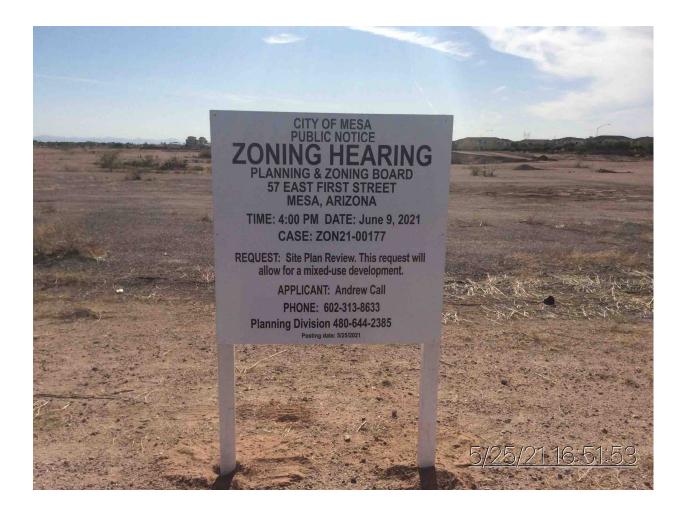

## **AFFIDAVIT OF PUBLIC POSTING**

To be submitted to the Planning Division by \_\_\_\_\_, 2021

Date: NIU 25th , 2021

I, Maria Hitt, being the owner or authorized agent for the zoning case below, do hereby affirm that I have posted the property related to ZON21-00177(case number), on the 2500 day of 10000, 2021. The posting was in one place with one notice for each quarter mile of frontage along perimeter right-of-way so that the notices were visible from the nearest public right-of-way.

#### SUBMIT PHOTOGRAPHS OF THE POSTINGS MOUNTED ON AN 8.5" BY 11" SHEET OF PAPER WITH THIS AFFIDAVIT.

Applicant's/Representative's signature: MUUU Htta

SUBSCRIBED AND SWORN before me this \_25th day of Mully, 2021