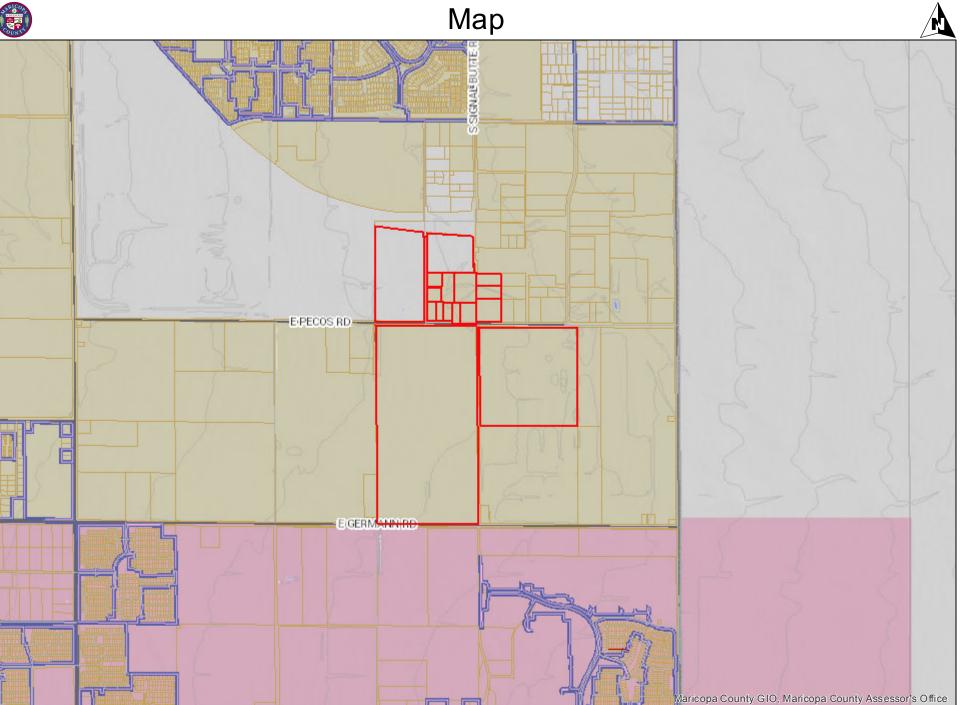

Our firm represents Mad Aim Investments, LLC, who owns a property at 10630 E. Pecos Road, Mesa, Arizona (the "Property"), as shown on the enclosed map. The site is currently vacant and zoned Light Industrial (LI). Our client is proposing to develop an outdoor RV and boat storage facility on the Property, which is permitted by right in the LI zoning district.

We have filed Site Plan and Design Review applications with the City of Mesa. No new buildings, canopies, lighting, or permanent structures are proposed at this time. The character and image of the development will be established by the decorative perimeter fence and streetscape landscaping. Access to the site will be from 222nd Street with a gated entrance and electronic keypad. The conceptual site plan is attached to this letter.