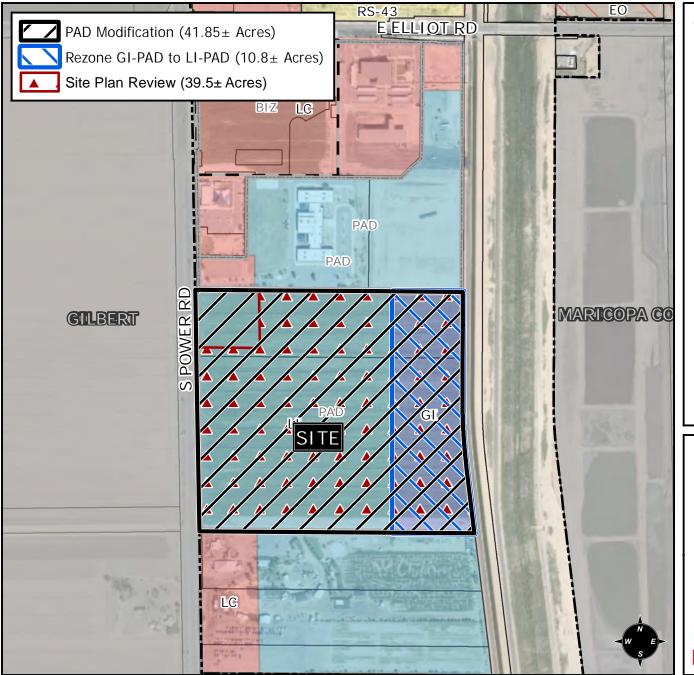

#### SITE / ADDRESS:

District 6. Within the 3800 to 4000 blocks of South Power Road (east side). Located south of Elliot Road on the east side of Power Road. (overall  $41.85 \pm acres$ )

### **REQUEST**:

Modification to an approved Planned Area Development Overlay (PAD) on a  $41.85\pm$ acre property; rezone  $10.8\pm$  acres of the  $41.85\pm$  acre property from General Industrial (GI) PAD to Light Industrial (LI) PAD; and Site Plan Review on  $39.5\pm$  acres of the  $41.85\pm$  acre property. This request will allow the development of an industrial park.