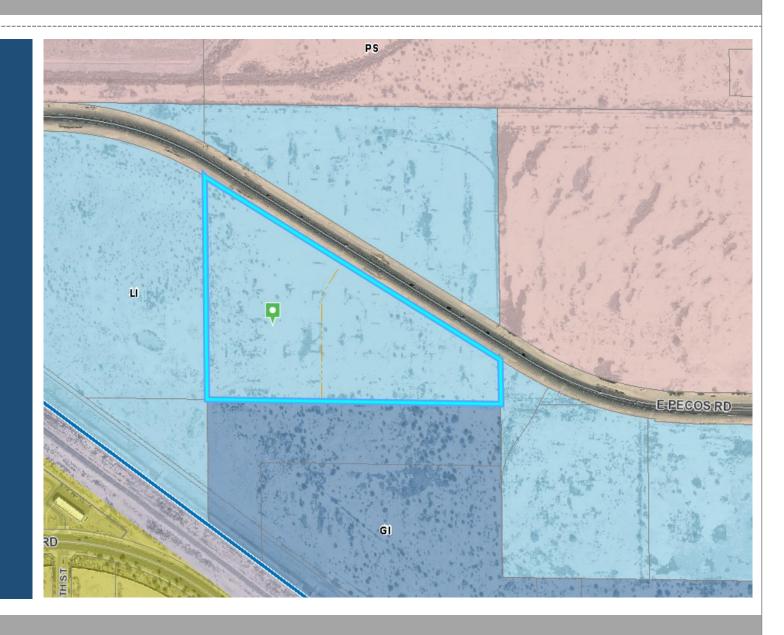

### Location

- South side of Pecos Road
- West of Sossaman
   Road

### Zoning

### Light Industrial (LI)

- As of January 1, 2021, storage facilities require a Council Use Permit
- This application predates this code requirement