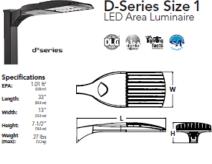

### Lighting

LITHONIA

LIGHTING.

#### **WST LED** Architectural Wall Sconce

#### Specifications Luminaire Optional Back Box (BBW)

(10.2 cm) 5-1/2" Width

|    |        | (74.0 cm)               |      |
|----|--------|-------------------------|------|
|    | Depth: | 1-1/2"<br>(1.8 cm)      |      |
|    |        | FOR SET MPT<br>SERVICES |      |
| ı  | PT.    | 75-                     | ¬\¦  |
| 10 |        |                         | † 16 |
|    |        | <del>-</del> -          | =    |