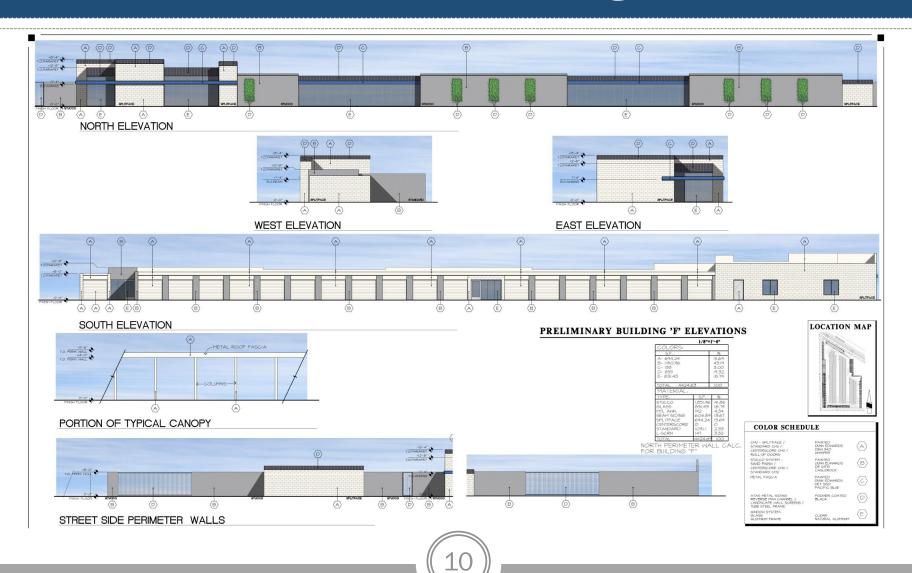

# **Elevations Building F**

### Colors & Materials

- Stucco
- Split face CMU
- Metal siding
- Glazing

#### MATERIAL / COLOR SCHEDULE

Pecos Storage Facility 7305 E. Pecos Road Mesa, Arizona

#### **Building Color A:**

Masonry - Painted Dunn-Edwards DEW 340 Color: Whisper

#### **Building Color B:**

Stucco System (Sand Finish) / Masonry - Painted Dunn-Edwards DE 6375 Color: Caslerock

Steel Beam - Painted Dunn-Edwards DET 580 Color: Pacific Blue

#### **Building Color D:**

ATAS Metal Siding Landscape Wall Screens Podwer Coated Color: Black

#### Storefront Systems E:

Storefront Doors & Windows Anodized Dark Bronze Frame Clear Glass