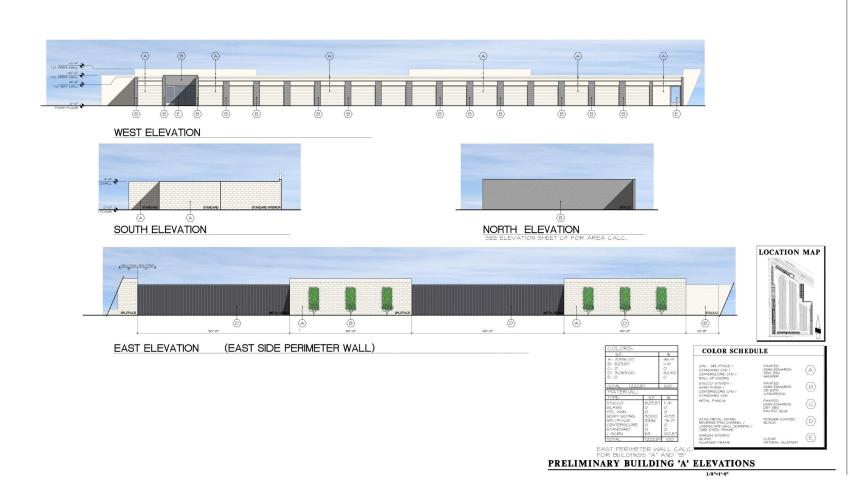

are for reference only, exact quantities are the responsibility of the contractor.

#### Bulk Materials Legend

| Sym. | Common Name                                        | Qty.        | Remarks                                                                                    |
|------|----------------------------------------------------|-------------|--------------------------------------------------------------------------------------------|
| DG   | DECOMPOSED GRANITE<br>EXPRESS GOLD (3/4" SCREENED) | ±83,000 SF. | AVAILABLE THROUGH GRANITE EXPRESS<br>(480) 354-6809. PROVIDE SAMPLE FOR FINAL<br>APPROVAL. |

# **Elevations Building F**



# Elevations Building E





# **Elevations Building D**



# **Elevations Building C**





# Elevations Building B



# **Elevations Building A**



### Colors & Materials

- Stucco
- Split face CMU
- Metal siding
- Glazing

#### MATERIAL / COLOR SCHEDULE

Pecos Storage Facility 7305 E. Pecos Road Mesa, Arizona

#### **Building Color A:**

Masonry - Painted Dunn-Edwards DEW 340 Color: Whisper

#### **Building Color B:**

Stucco System (Sand Finish) / Masonry - Painted Dunn-Edwards DE 6375 Color: Caslerock



Steel Beam - Painted Dunn-Edwards DET 580 Color: Pacific Blue



#### **Building Color D:**

ATAS Metal Siding Landscape Wall Screens Podwer Coated Color: Black



#### Storefront Systems E:

Storefront Doors & Windows Anodized Dark Bronze Frame Clear Glass



### Lighting



LITHONIA

LIGHTING.

#### **WST LED** Architectural Wall Sconce



#### Specifications Luminaire Optional Back Box (BBW)

(10.2 cm) 5-1/2" Width

|    |