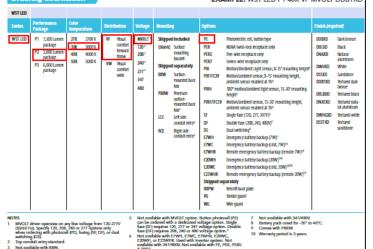

#### Specifications Luminaire Optional Back Box (BBW)

(10.2 cm) 5-1/2" Width

|    |        | (74.0 cm)               |      |
|----|--------|-------------------------|------|
|    | Depth: | 1-1/2"<br>(1.8 cm)      |      |
|    |        | FOR SET MPT<br>SERVICES |      |
| ı  | PT.    | 75-                     | ¬\¦  |
| 10 |        |                         | † 16 |
|    |        | <del>-</del> -          | =    |

| Notes |      |
|-------|------|
|       |      |
|       | -    |
| Type  | A/AE |
|       | AVAC |

#### Introduction

The WST LED is designed with the specifier in mind. The traditional, trapezoidal shape offers a soft, non-pixilated light source for end-user visual comfort. For emergency egress lighting, the WST LED offers six battery options, including remote. For additional code compliance and energy savings, there is also a Bi-level motion sensor option. With so many standard and optional features, three lumen packages, and high LPW, the WST LED is your "go to" luminaire for most any application.

#### **EXAMPLE: WST LED P1 40K VF MVOLT DDBTXD**

WST-LEE

Rev. 06/21/16

One Lithonia Way . Conyers, Georgia 30012 . Phone: 800.279.8041 . www.lithonia.com

© 2011-2016 Apply Brands Lighting, Inc. All rights reserved.