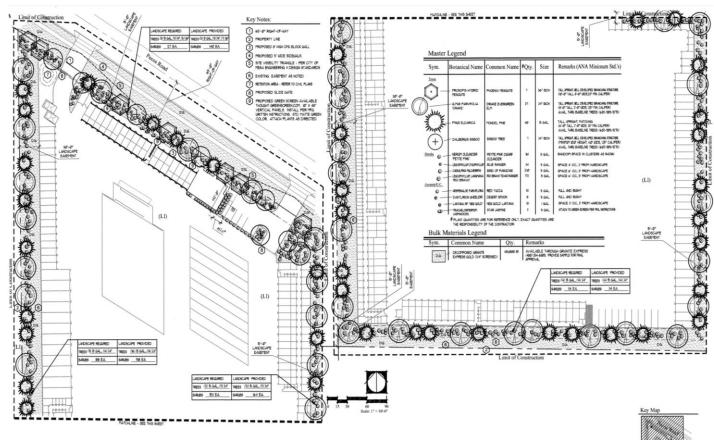

# Landscape Plan

### Pecos Storage Facility

7305 E. Pecos Road Mesa, Arizona 85242

Preliminary Landscape Plan December 2020

# Landscape Palette

#### Master Legend

| • | Sym.                                                                                                                                                                                                                                                                                                                                                                                                                                                                                                                                                                                                                                                                                                                                                                                                                                                                                                                                                                                                                                                                                                                                                                                                                                                                                                                                                                                                                                                                                                                                                                                                                                                                                                                                                                                                                                                                                                                                                                                                                                                                                                                           | Botanical Name                          | Common Name                   | <b>≭</b> Qty. | Size    | Remarks (ANA Minimum Std.'s)                                                                                                                      |
|---|--------------------------------------------------------------------------------------------------------------------------------------------------------------------------------------------------------------------------------------------------------------------------------------------------------------------------------------------------------------------------------------------------------------------------------------------------------------------------------------------------------------------------------------------------------------------------------------------------------------------------------------------------------------------------------------------------------------------------------------------------------------------------------------------------------------------------------------------------------------------------------------------------------------------------------------------------------------------------------------------------------------------------------------------------------------------------------------------------------------------------------------------------------------------------------------------------------------------------------------------------------------------------------------------------------------------------------------------------------------------------------------------------------------------------------------------------------------------------------------------------------------------------------------------------------------------------------------------------------------------------------------------------------------------------------------------------------------------------------------------------------------------------------------------------------------------------------------------------------------------------------------------------------------------------------------------------------------------------------------------------------------------------------------------------------------------------------------------------------------------------------|-----------------------------------------|-------------------------------|---------------|---------|---------------------------------------------------------------------------------------------------------------------------------------------------|
| • | Trees                                                                                                                                                                                                                                                                                                                                                                                                                                                                                                                                                                                                                                                                                                                                                                                                                                                                                                                                                                                                                                                                                                                                                                                                                                                                                                                                                                                                                                                                                                                                                                                                                                                                                                                                                                                                                                                                                                                                                                                                                                                                                                                          |                                         |                               |               |         |                                                                                                                                                   |
|   | $\bigcirc$ $-$                                                                                                                                                                                                                                                                                                                                                                                                                                                                                                                                                                                                                                                                                                                                                                                                                                                                                                                                                                                                                                                                                                                                                                                                                                                                                                                                                                                                                                                                                                                                                                                                                                                                                                                                                                                                                                                                                                                                                                                                                                                                                                                 | _ PROSOPIS HYBRID<br>MESQUITE           | PHOENIX MESQUITE              | 1             | 36" BOX | TALL, UPRIGHT, WELL DEVELOPED BRANCHING STRUCTURE.<br>(100-0" TALL, 8-0" WIDE25" MIN. CALIPER)                                                    |
|   | July .                                                                                                                                                                                                                                                                                                                                                                                                                                                                                                                                                                                                                                                                                                                                                                                                                                                                                                                                                                                                                                                                                                                                                                                                                                                                                                                                                                                                                                                                                                                                                                                                                                                                                                                                                                                                                                                                                                                                                                                                                                                                                                                         | — ULMUS PARVIFOLIA<br>'DRAKE'           | DRAKE EVERGREEN<br>ELM        | 37            | 24" BOX | TALL, UPRIGHT, WELL DEVELOPED BRANCHING STRUCTURE.<br>(6'-0" TALL, 3'-0" WIDE, 125" MIN. CALIPER)<br>AVAIL. THRU BASELINE TREES (602-989-9275)    |
|   | Market Ma | — PINUS ELDARICA                        | MONDEL PINE                   | 40            | 15 GAL. | TALL, UPRIGHT, MATCHING<br>(6'-0" TALL, 2'-0" WIDE, 15" MIN. CALIPER)<br>AYAIL. THRU BASELINE TREES (602-989-9275)                                |
|   | +                                                                                                                                                                                                                                                                                                                                                                                                                                                                                                                                                                                                                                                                                                                                                                                                                                                                                                                                                                                                                                                                                                                                                                                                                                                                                                                                                                                                                                                                                                                                                                                                                                                                                                                                                                                                                                                                                                                                                                                                                                                                                                                              | — DALBERGIS SISSOO                      | 919900 TREE                   | ٦             | 24" BOX | TALL, UPRIGHT, WELL DEVELOPED BRANCHING STRUCTURE.<br>(MINIMUM 1000' HEIGHT, 40' WIDE, 125" CALIPER)<br>AVAIL. THRU BASELINE TREES (602-989-9215) |
|   | Shrubs © —                                                                                                                                                                                                                                                                                                                                                                                                                                                                                                                                                                                                                                                                                                                                                                                                                                                                                                                                                                                                                                                                                                                                                                                                                                                                                                                                                                                                                                                                                                                                                                                                                                                                                                                                                                                                                                                                                                                                                                                                                                                                                                                     | _ NERIUM OLEANDER<br>'PETITE PINK'      | PETITE PINK DWARF<br>OLEANDER | 161           | 5 GAL.  | RANDOIM SPACE IN CLUSTERS AS SHOUN                                                                                                                |
|   | <b>®</b> —                                                                                                                                                                                                                                                                                                                                                                                                                                                                                                                                                                                                                                                                                                                                                                                                                                                                                                                                                                                                                                                                                                                                                                                                                                                                                                                                                                                                                                                                                                                                                                                                                                                                                                                                                                                                                                                                                                                                                                                                                                                                                                                     | LEUCOPHYLLUM ZYGOPHYLLUM                | BLUE RANGER                   | 34            | 5 GAL.  | SPACE 4" O.C., 3" FROM HARDSCAPE                                                                                                                  |
|   | ⊕ -                                                                                                                                                                                                                                                                                                                                                                                                                                                                                                                                                                                                                                                                                                                                                                                                                                                                                                                                                                                                                                                                                                                                                                                                                                                                                                                                                                                                                                                                                                                                                                                                                                                                                                                                                                                                                                                                                                                                                                                                                                                                                                                            | — CAESALPINIA PULCHERRIMA               | BIRD OF PARADISE              | 210           | 5 GAL.  | SPACE 6' O.C., 5' FROM HARDSCAPE                                                                                                                  |
|   | <b>©</b> –                                                                                                                                                                                                                                                                                                                                                                                                                                                                                                                                                                                                                                                                                                                                                                                                                                                                                                                                                                                                                                                                                                                                                                                                                                                                                                                                                                                                                                                                                                                                                                                                                                                                                                                                                                                                                                                                                                                                                                                                                                                                                                                     | — LEICOPHYLLIM LANGMANIA<br>'RIO BRAYO' | RIO BRAVO TEXAS RANGER        | 173           | 5 GAL.  | 6PACE 6' O.C., 5' FROM HARDSCAPE                                                                                                                  |
|   | Accents/G.C.                                                                                                                                                                                                                                                                                                                                                                                                                                                                                                                                                                                                                                                                                                                                                                                                                                                                                                                                                                                                                                                                                                                                                                                                                                                                                                                                                                                                                                                                                                                                                                                                                                                                                                                                                                                                                                                                                                                                                                                                                                                                                                                   |                                         |                               |               |         |                                                                                                                                                   |
|   | <b>o</b> —                                                                                                                                                                                                                                                                                                                                                                                                                                                                                                                                                                                                                                                                                                                                                                                                                                                                                                                                                                                                                                                                                                                                                                                                                                                                                                                                                                                                                                                                                                                                                                                                                                                                                                                                                                                                                                                                                                                                                                                                                                                                                                                     | HESPERALOE PARVIFLORA                   | RED YUCCA                     | 51            | 5 GAL.  | FULL AND BUSHY                                                                                                                                    |
|   | <b>6</b> ——                                                                                                                                                                                                                                                                                                                                                                                                                                                                                                                                                                                                                                                                                                                                                                                                                                                                                                                                                                                                                                                                                                                                                                                                                                                                                                                                                                                                                                                                                                                                                                                                                                                                                                                                                                                                                                                                                                                                                                                                                                                                                                                    | — DASYLIRION WHEELERI                   | DESERT SPOON                  | 8             | 5 GAL.  | FULL AND BUSHY                                                                                                                                    |
|   | • -                                                                                                                                                                                                                                                                                                                                                                                                                                                                                                                                                                                                                                                                                                                                                                                                                                                                                                                                                                                                                                                                                                                                                                                                                                                                                                                                                                                                                                                                                                                                                                                                                                                                                                                                                                                                                                                                                                                                                                                                                                                                                                                            | — LANTANA SP. 'NEW GOLD'                | NEW GOLD LANTANA              | 51            | I GAL.  | SPACE 3' O.C., 3' FROM HARDSCAPE                                                                                                                  |
|   | 0                                                                                                                                                                                                                                                                                                                                                                                                                                                                                                                                                                                                                                                                                                                                                                                                                                                                                                                                                                                                                                                                                                                                                                                                                                                                                                                                                                                                                                                                                                                                                                                                                                                                                                                                                                                                                                                                                                                                                                                                                                                                                                                              | TRACHELOSPERMUM<br>JASMINOIDES          | STAR JASMINE                  | 11            | 5 GAL.  | ATTACH TO GREEN SCREEN PER MRG. INSTRUCTIONS                                                                                                      |

 $\star$  plant quantities are for reference only, exact quantities are the responsibility of the contractor.

#### Bulk Materials Legend

| Sym. | Common Name                                        | Qty.        | Remarks                                                                                    |
|------|----------------------------------------------------|-------------|--------------------------------------------------------------------------------------------|
| DG   | DECOMPOSED GRANITE<br>EXPRESS GOLD (3/4" SCREENED) | ±83,000 SF. | AVAILABLE THROUGH GRANITE EXPRESS<br>(480) 354-6809. PROVIDE SAMPLE FOR FINAL<br>APPROVAL. |