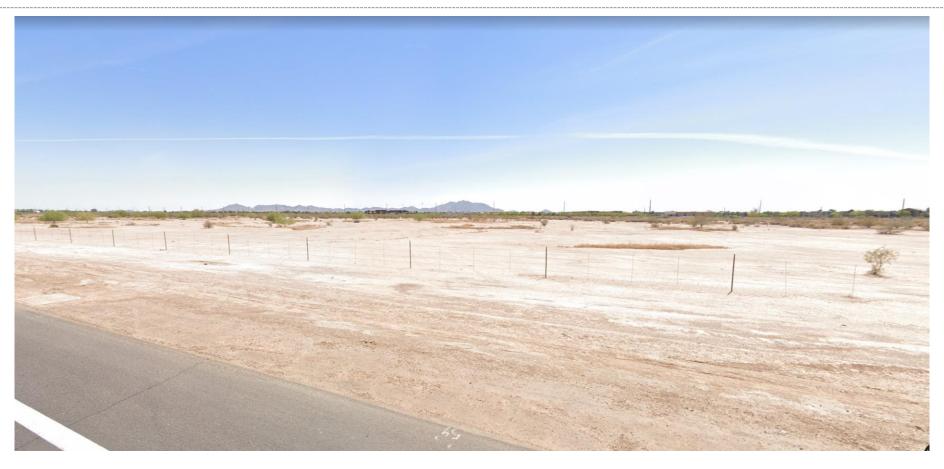

# DESIGN REVIEW BOARD



# DRB20-00698

### Location

- South side of Pecos Road
- West of Sossaman
   Road



### Zoning

### Light Industrial (LI)

- As of January 1, 2021, storage facilities require a Council Use Permit
- This application predates this code requirement





### Request

Design Review

# Purpose

 Development of an storage facility

# Site Photo



Looking south towards the site

### Site Plan

- 76,205 SF self storage buildings
- 92,346 SF RV storage
- Access on Pecos Road



# Landscape Plan



### Pecos Storage Facility

7305 E. Pecos Road Mesa, Arizona 85242

Preliminary Landscape Plan December 2020





# Landscape Palette

#### Master Legend

| • | Sym.