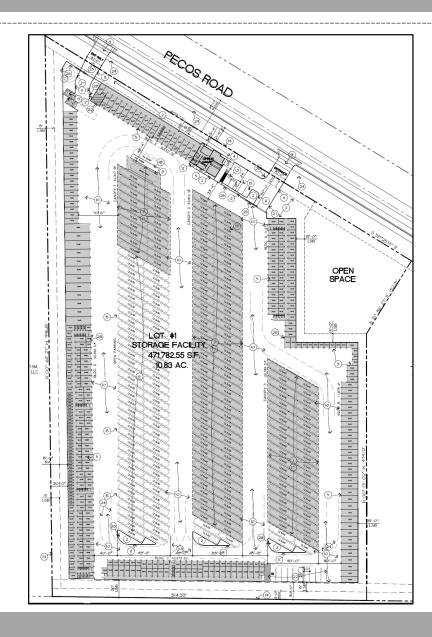

### Site Plan

- 76,205 SF self storage buildings
- 92,346 SF RV storage
- Access on Pecos Road