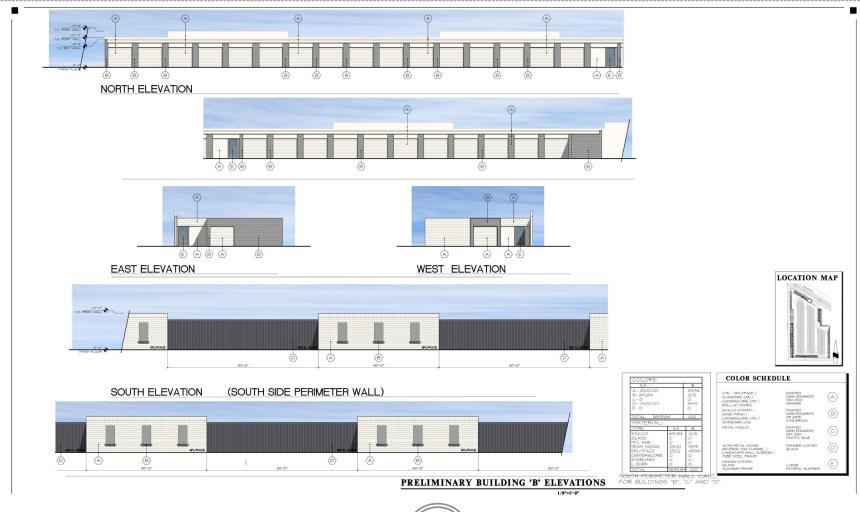

|

 $\star$  plant quantities are for reference only, exact quantities are the responsibility of the contractor.

#### Bulk Materials Legend

| Sym. | Common Name                                        | Qty.        | Remarks                                                                                    |
|------|----------------------------------------------------|-------------|--------------------------------------------------------------------------------------------|
| DG   | DECOMPOSED GRANITE<br>EXPRESS GOLD (3/4" SCREENED) | ±83,000 SF. | AVAILABLE THROUGH GRANITE EXPRESS<br>(480) 354-6809. PROVIDE SAMPLE FOR FINAL<br>APPROVAL. |

# **Elevations Building F**



# Elevations Building E





# **Elevations Building D**



# **Elevations Building C**





# Elevations Building B



# **Elevations Building A**



### Colors & Materials

- Stucco
- Split face CMU
- Metal siding
- Glazing

#### MATERIAL / COLOR SCHEDULE

Pecos Storage Facility 7305 E. Pecos Road Mesa, Arizona

#### **Building Color A:**

Masonry - Painted Dunn-Edwards DEW 340 Color: Whisper

#### **Building Color B:**

Stucco System (Sand Finish) / Masonry - Painted Dunn-Edwards DE 6375 Color: Caslerock



Steel Beam - Painted Dunn-Edwards DET 580 Color: Pacific Blue



#### **Building Color D:**

ATAS Metal Siding Landscape Wall Screens Podwer Coated Color: Black



#### Storefront Systems E:

Storefront Doors & Windows Anodized Dark Bronze Frame Clear Glass



### Lighting



LITHONIA

LIGHTING.

#### **WST LED** Architectural Wall Sconce



#### Specifications Luminaire