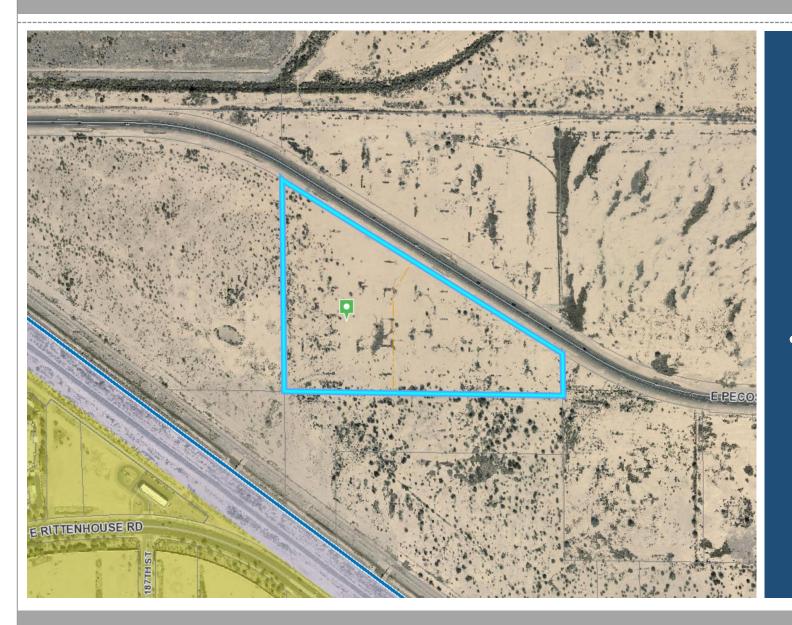

### Location

- South side of Pecos Road
- West of Sossaman
   Road

### Zoning

### Light Industrial (LI)

- As of January 1, 2021, storage facilities require a Council Use Permit
- This application predates this code requirement