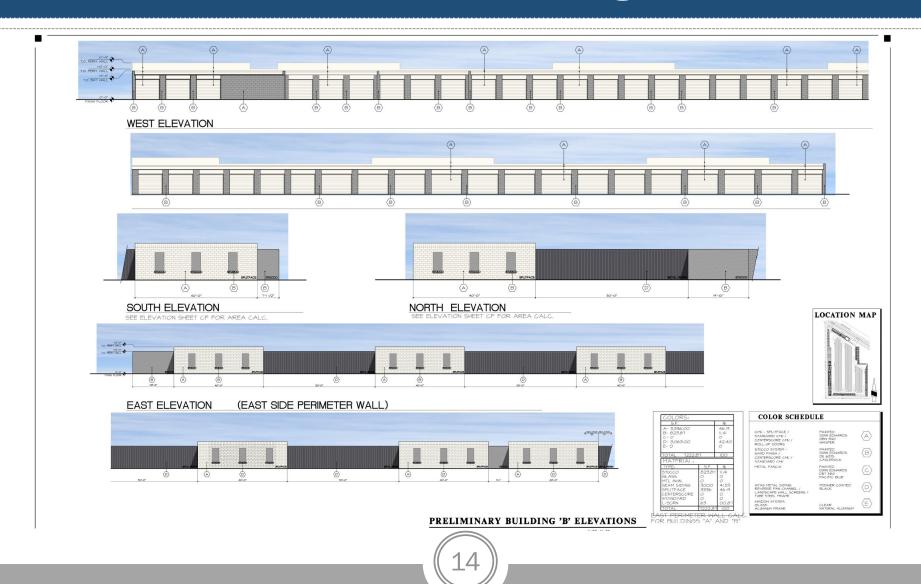

|

 $\star$  plant quantities are for reference only, exact quantities are the responsibility of the contractor.

#### Bulk Materials Legend

| Sym. | Common Name                                        | Qty.        | Remarks                                                                                    |
|------|----------------------------------------------------|-------------|--------------------------------------------------------------------------------------------|
| DG   | DECOMPOSED GRANITE<br>EXPRESS GOLD (3/4" SCREENED) | ±83,000 SF. | AVAILABLE THROUGH GRANITE EXPRESS<br>(480) 354-6809. PROVIDE SAMPLE FOR FINAL<br>APPROVAL. |

# **Elevations Building F**



# Elevations Building E





# **Elevations Building D**



# **Elevations Building C**





# Elevations Building B



# **Elevations Building A**



### Colors & Materials

- Stucco
- Split face CMU
- Metal siding
- Glazing

#### MATERIAL / COLOR SCHEDULE

Pecos Storage Facility 7305 E. Pecos Road Mesa, Arizona

#### **Building Color A:**

Masonry - Painted Dunn-Edwards DEW 340 Color: Whisper

#### **Building Color B:**

Stucco System (Sand Finish) / Masonry - Painted Dunn-Edwards DE 6375 Color: Caslerock



Steel Beam - Painted Dunn-Edwards DET 580 Color: Pacific Blue



#### **Building Color D:**

ATAS Metal Siding Landscape Wall Screens Podwer Coated Color: Black



#### Storefront Systems E:

Storefront Doors & Windows Anodized Dark Bronze Frame Clear Glass



### Lighting



LITHONIA

LIGHTING.

#### **WST LED** Architectural Wall Sconce



#### Specifications Luminaire Optional Back Box (BBW)

(10