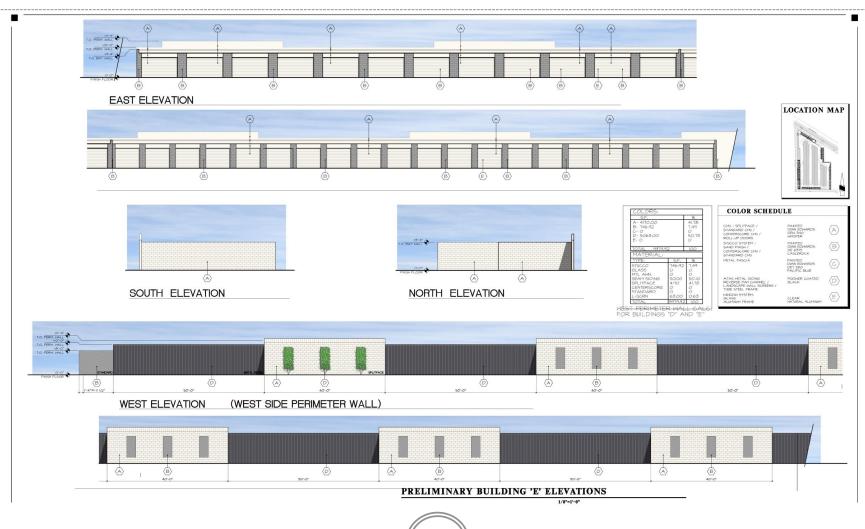

# Elevations Building E

### Colors & Materials

- Stucco
- Split face CMU
- Metal siding
- Glazing

#### MATERIAL / COLOR SCHEDULE

Pecos Storage Facility 7305 E. Pecos Road Mesa, Arizona

#### **Building Color A:**

Masonry - Painted Dunn-Edwards DEW 340 Color: Whisper

#### **Building Color B:**

Stucco System (Sand Finish) / Masonry - Painted Dunn-Edwards DE 6375 Color: Caslerock

Steel Beam - Painted Dunn-Edwards DET 580 Color: Pacific Blue

#### **Building Color D:**

ATAS Metal Siding Landscape Wall Screens Podwer Coated Color: Black

#### Storefront Systems E:

Storefront Doors & Windows Anodized Dark Bronze Frame Clear Glass