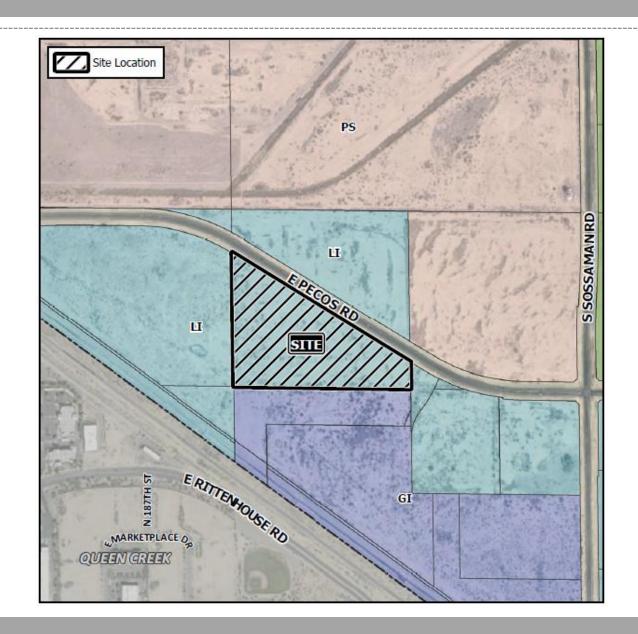

### Location

- South side of Pecos Road
- West of Sossaman
   Road

### Zoning

### Light Industrial (LI)

- As of January 1, 2021, storage facilities require a Council Use Permit
- This application predates this code requirement