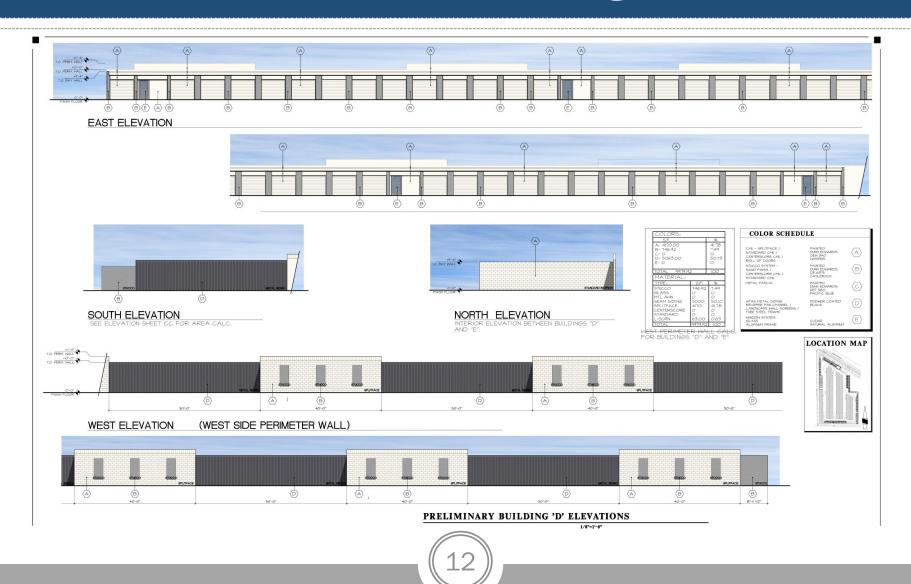

|

 $\star$  plant quantities are for reference only, exact quantities are the responsibility of the contractor.

#### Bulk Materials Legend

| Sym. | Common Name                                        | Qty.        | Remarks                                                                                    |
|------|----------------------------------------------------|-------------|--------------------------------------------------------------------------------------------|
| DG   | DECOMPOSED GRANITE<br>EXPRESS GOLD (3/4" SCREENED) | ±83,000 SF. | AVAILABLE THROUGH GRANITE EXPRESS<br>(480) 354-6809. PROVIDE SAMPLE FOR FINAL<br>APPROVAL. |

# **Elevations Building F**



# Elevations Building E





# **Elevations Building D**



# **Elevations Building C**





# Elevations Building B



# **Elevations Building A**



### Colors & Materials

- Stucco
- Split face CMU
- Metal siding
- Glazing

#### MATERIAL / COLOR SCHEDULE

Pecos Storage Facility 7305 E. Pecos Road Mesa, Arizona

#### **Building Color A:**

Masonry - Painted Dunn-Edwards DEW 340 Color: Whisper

#### **Building Color B:**

Stucco System (Sand Finish) / Masonry - Painted Dunn-Edwards DE 6375 Color: Caslerock



Steel Beam - Painted Dunn-Edwards DET 580 Color: Pacific Blue



#### **Building Color D:**

ATAS Metal Siding Landscape Wall Screens Podwer Coated Color: Black



#### Storefront Systems E:

Storefront Doors & Windows Anodized Dark Bronze Frame Clear Glass



### Lighting



LITHONIA

LIGHTING.

#### **WST LED** Architectural Wall Sconce