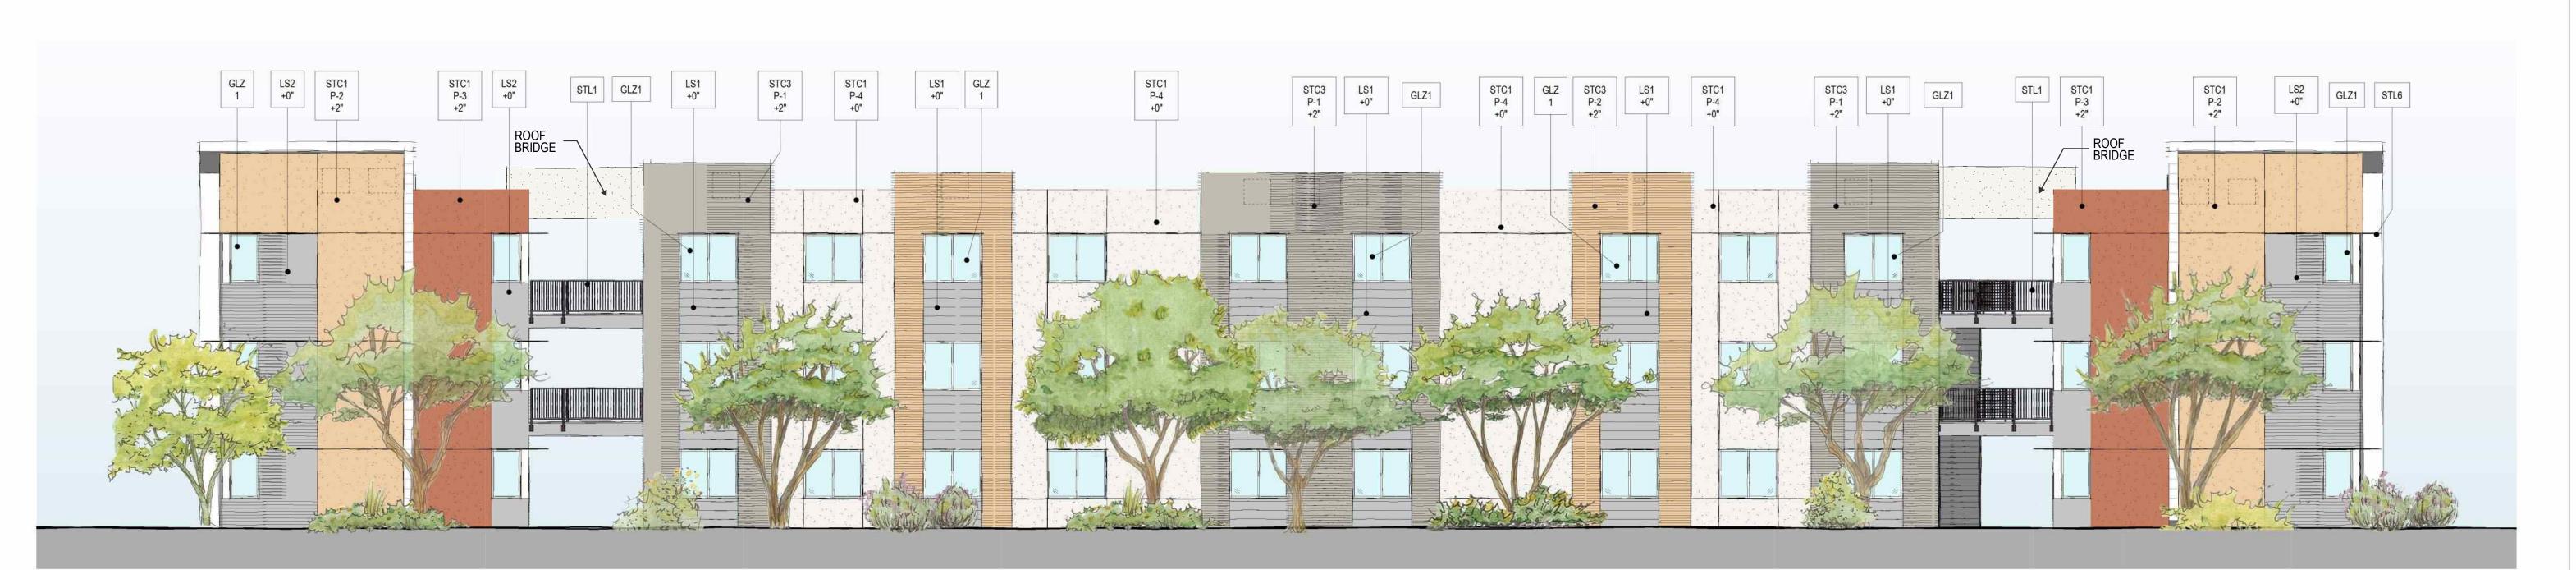

BUILDING D9 EAST AND WEST ELEVATION A3.2 1/8" = 1'-0"

2 BUILDING D9 NORTH AND SOUTH ELEVATION

1/8" = 1'-0"

WORKSBUREAU 2524 NORTH 24TH STREET PHOENIX ARIZONA 85008 USA +1 602 324 6000

SOUTHERN CABANA GREENLIGHT COM

STC1 P-3 +0"

STC1 P-4 GLZ2

SOUTHERN CABANA GREENLIGHT COM

BUILDING ELEVATIONS 1/8" = 1'-0"

: "MINDFUL GRAY" SHERWIN WILLIAMS, SW 7016 : "AUGUST MOON" SHERWIN WILLIAMS, SW 7687 : "CARIBBEAN CORAL" SHERWIN WILLIAMS, SW 2854 : "PEARLY WHITE" SHERWIN WILLIAMS, SW 7009

STC1 : STUCCO, SAND FINISH W/ REVEALS AS SHOWN STC2 : STUCCO, SMOOTH FINISH W/ REVEALS AS SHOWN : STUCCO, HORIZ. RAKED W/ REVEALS AS SHOWN : STUCCO, VERT. RAKED W/ REVEALS AS SHOWN

MATERIAL SCHEDULE

: HORIZONTAL SIDING, SMOOTH ,10 – 3/4" EXPOSURE : HORIZONTAL SIDING, TEXTURED, 4" EXPOSURE : UNITIZED MOLDED WINDOW SYSTEM, WHITE

GLZ2 : STOREFRONT WINDOW SYSTEM, CLEAR ANODIZED ALUMINUM FRAME STL6 : METAL HORIZONTAL SHADE BROW, PAINTED BLK1 : CMU BLOCK, PAINTED

STC1 P-3 +0" STC3 P-1 +2" STC1 P-4 +0" STC3 P-2 +2" STC1 P-4 +0" STC3 P-1 +2" GLZ1 STC1 P-3 +0" STC1 P-2 +2" LS1 +0" LS1 +0" LS2 +0" GLZ1 LS1 +0" GLZ1