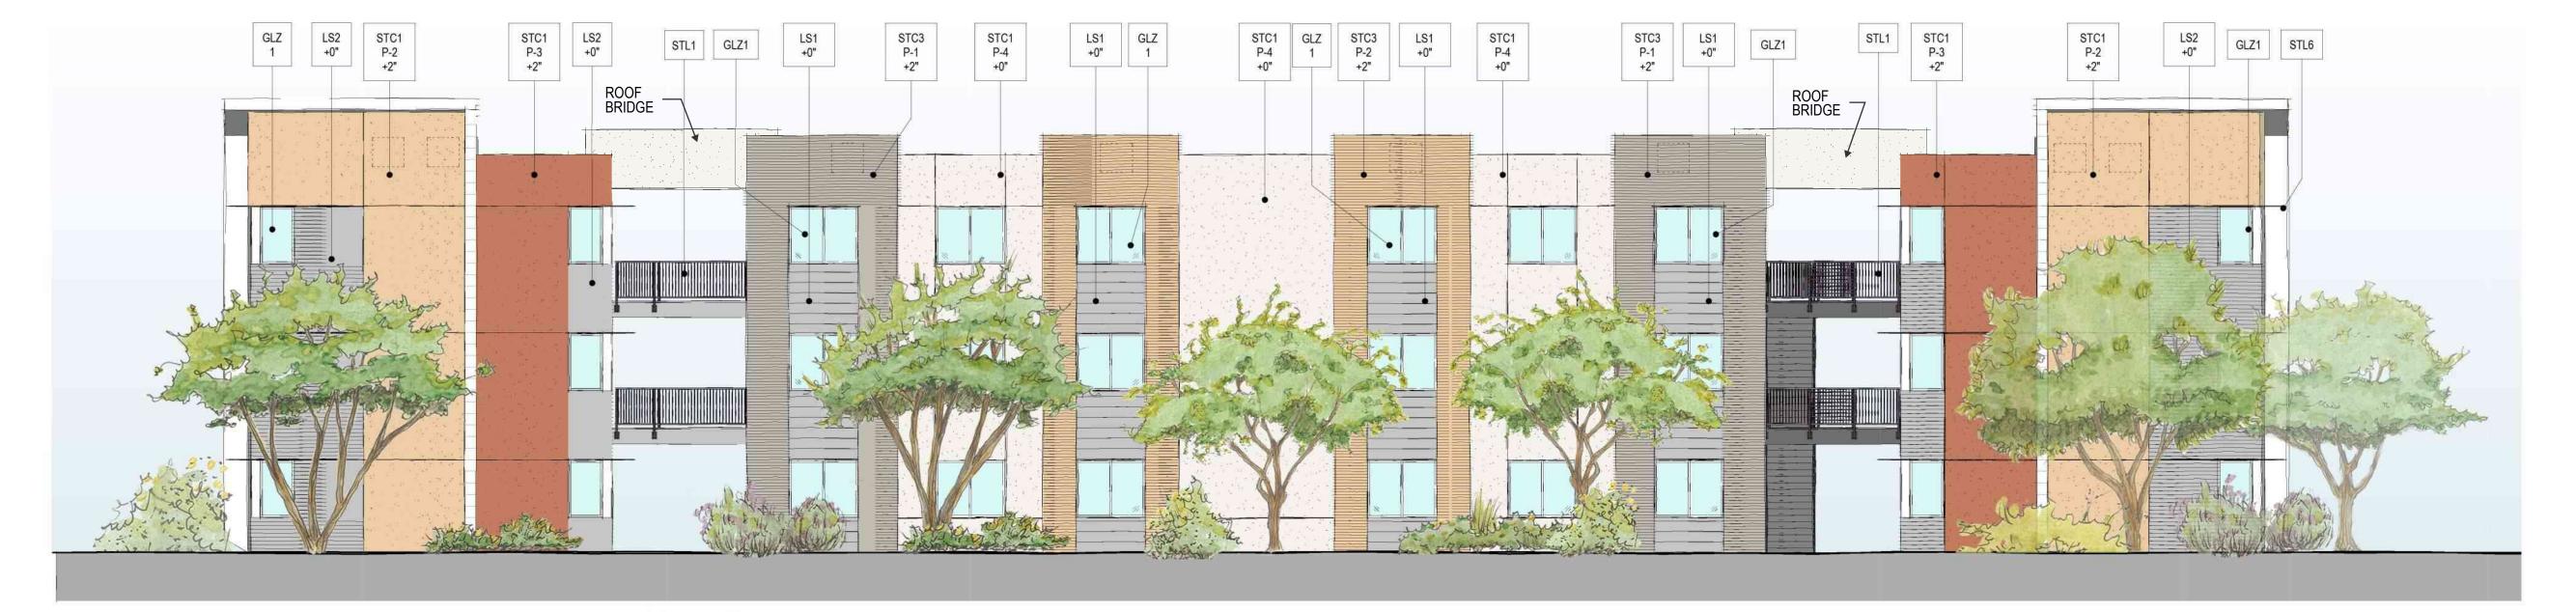

STC3 P-1 +2"

LS1 +0"

LS1 +0"

STC3 P-2 +2"

STC1 P-4 +0"

GLZ1

LS1 +0"

BUILDING B.1 EAST AND WEST ELEVATION

1/8" = 1'-0"

STC1 P-3 +0"

STC1 P-2 +2"

LS2 +0"

GLZ1

STC3 P-1 +2"

GLZ1

BUILDING ELEVATIONS 1/8" = 1'-0"

m

02 MARCH 2021

CABANA SOUTHERN PAINT SCHEDULE

: "MINDFUL GRAY" SHERWIN WILLIAMS, SW 7016 : "AUGUST MOON" SHERWIN WILLIAMS, SW 7687

MATERIAL SCHEDULE

: STUCCO, HORIZ. RAKED W/ REVEALS AS SHOWN

: HORIZONTAL SIDING, SMOOTH ,10 – 3/4" EXPOSURE : HORIZONTAL SIDING, TEXTURED, 4" EXPOSURE : UNITIZED MOLDED WINDOW SYSTEM, WHITE

: STUCCO, VERT. RAKED W/ REVEALS AS SHOWN

STC1 : STUCCO, SAND FINISH W/ REVEALS AS SHOWN STC2 : STUCCO, SMOOTH FINISH W/ REVEALS AS SHOWN

GLZ2 : STOREFRONT WINDOW SYSTEM, CLEAR ANODIZED
ALUMINUM FRAME
STL6 : METAL HORIZONTAL SHADE BROW, PAINTED
BLK1 : CMU BLOCK, PAINTED

STC1 P-3 +0"

GLZ1

STC1 P-2 +2"

LS2 +0"

GLZ 1

: "CARIBBEAN CORAL" SHERWIN WILLIAMS, SW 2854 : "PEARLY WHITE" SHERWIN WILLIAMS, SW 7009

M

02 MARCH 2021

SOUTHERN

CABANA GREENLIGHT COM

STC1 P-4 +0"

LS1 +0"

STC1 P-4 +0"

GLZ1