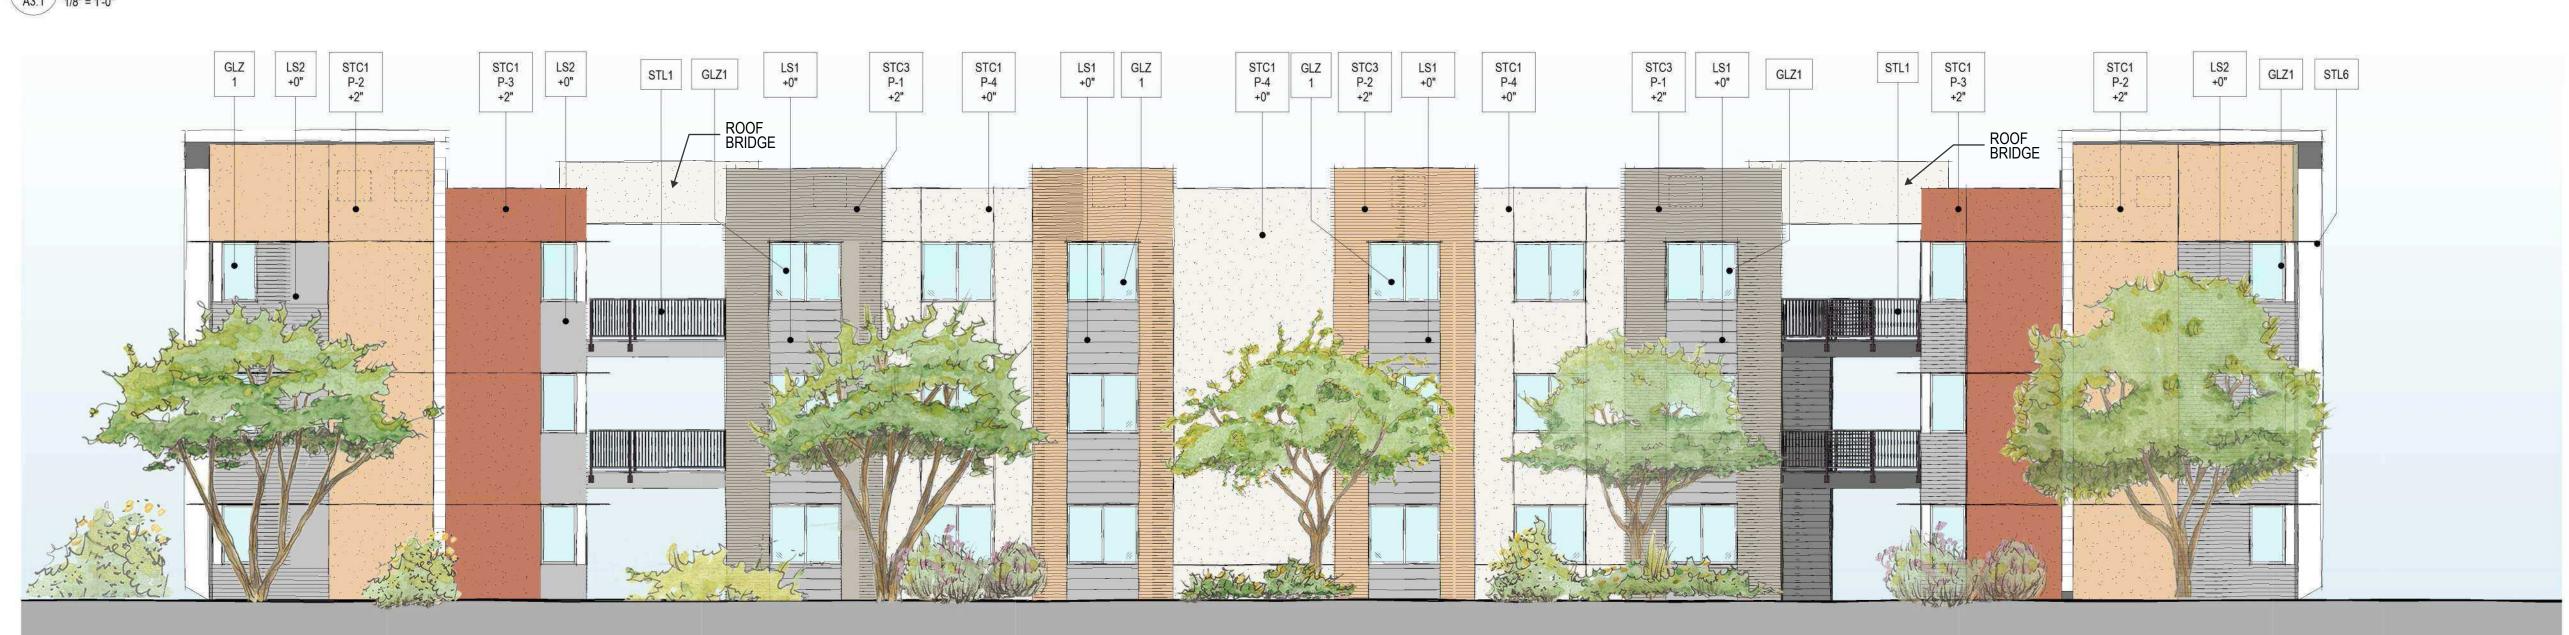

LS1 +0"

BUILDING A1.2 EAST AND WEST ELEVATION

1 A3.1 1/8" = 1'-0"

BUILDING A1.2 SOUTH ELEVATION

1/8" = 1'-0"

3 BUILDING A1.2 NORTH ELEVATION
A3.1 1/8" = 1'-0"

LS2 +0"

STL6

P-1 : "MINDFUL GRAY" SHERWIN WILLIAMS, SW 7016
P-2 : "AUGUST MOON" SHERWIN WILLIAMS, SW 7687
P-3 : "CARIBBEAN CORAL" SHERWIN WILLIAMS, SW 2854
P-4 : "PEARLY WHITE" SHERWIN WILLIAMS, SW 7009

## MATERIAL SCHEDULE

STC1 : STUCCO, SAND FINISH W/ REVEALS AS SHOWN STC2 : STUCCO, SMOOTH FINISH W/ REVEALS AS SHOWN : STUCCO, HORIZ. RAKED W/ REVEALS AS SHOWN STC4 : STUCCO, VERT. RAKED W/ REVEALS AS SHOWN : HORIZONTAL SIDING, SMOOTH ,10 - 3/4" EXPOSURE : HORIZONTAL SIDING, TEXTURED, 4" EXPOSURE : UNITIZED MOLDED WINDOW SYSTEM, WHITE

GLZ2 : STOREFRONT WINDOW SYSTEM, CLEAR ANODIZED ALUMINUM FRAME STL6 : METAL HORIZONTAL SHADE BROW, PAINTED BLK1 : CMU BLOCK, PAINTED

LS1 +0"

STC3 P-1 +2"

GLZ1

STC1 P-3 +0"

STC1 P-2 +2"

STC1 P-4 +0"

STC1 P-4 +0"