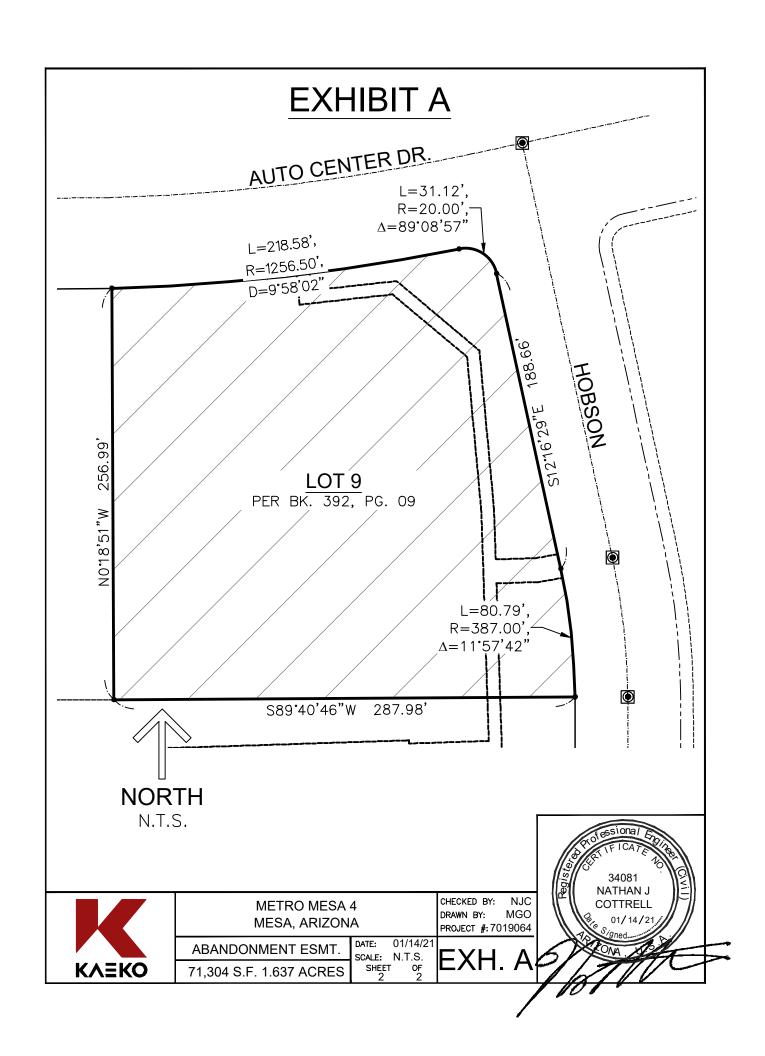

## **EXHIBIT A**

## LEGAL DESCRPTION

## ABANDONMENT EASEMENT

ABANDONMENT EASEMENT LOCATED IN A PORTION OF THE SOUTHWEST QUARTER OF SECTION 35, TOWNSHIP 1 NORTH, RANGE 5 EAST OF THE GILA AND SALT RIVER BASE AND MERIDIAN, MARICOPA COUNTY, ARIZONA BEING MORE PARTICULARLY DESCRIBED AS FOLLOWS:

LOT 9, OF AUTOMOTIVE CENTER II AS RECORDED IN BOOK 329 OF MAPS, PAGE 09.

THIS ABANDONMENT EASEMENT CONTAINS 71,304 SQ. FT. (1.637 ACRES) OF LAND MORE OR LESS.

METRO MESA 4 MESA, ARIZONA

ABANDONMENT ESMT.

71,304 S.F. 1.637 ACRES

DATE: 01/14/21
SCALE: N.T.S.

SHEET

CHECKED BY: NJC DRAWN BY: MGO PROJECT #: 7019064