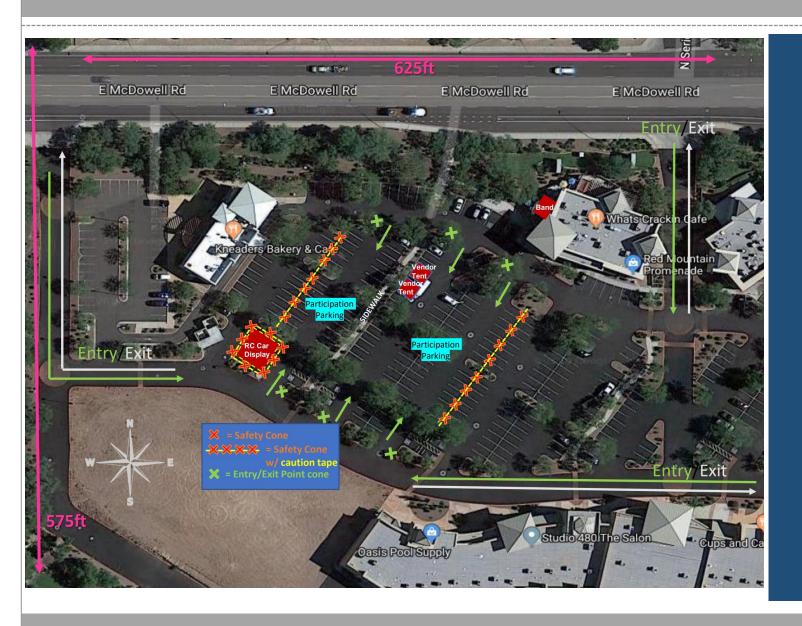

## Site Photo

Looking northeast across event area

## SUP Request

- Section 11-31-27 of the MZO allows four events per year, and additional events with approval of a SUP
- Request: monthly Cars
  & Coffee events, up to
  12 per year