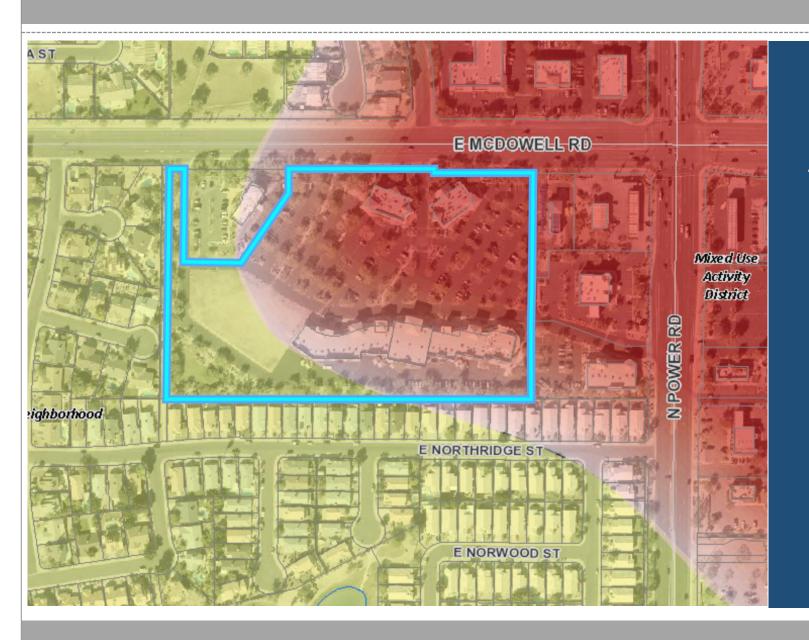

#### General Plan

Mixed Use Activity District

- Strong and viable centers of commercial activity
- Unique shopping and entertainment experiences