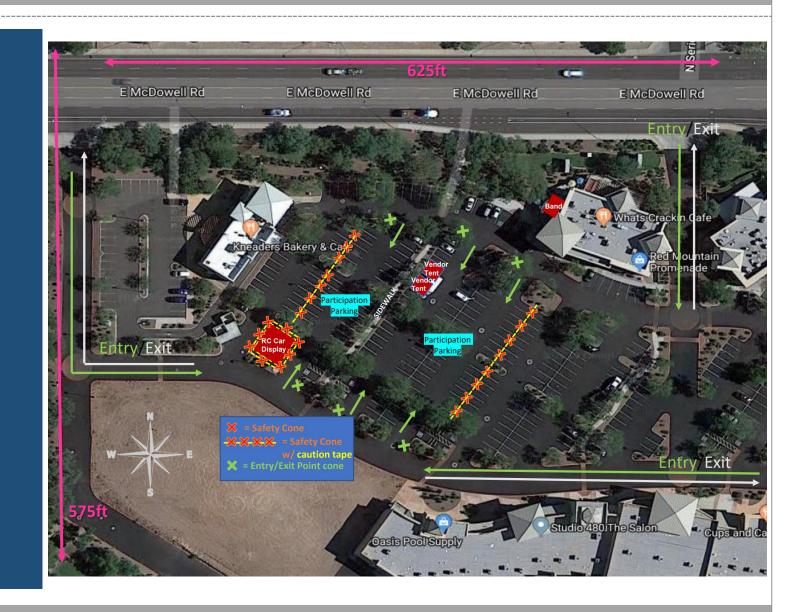

## Site Photo

Looking northeast across event area

## SUP Request

- Section 11-31-27 of the MZO allows four events per year, and additional events with approval of a SUP
- Request: monthly Cars
  & Coffee events, up to
  12 per year