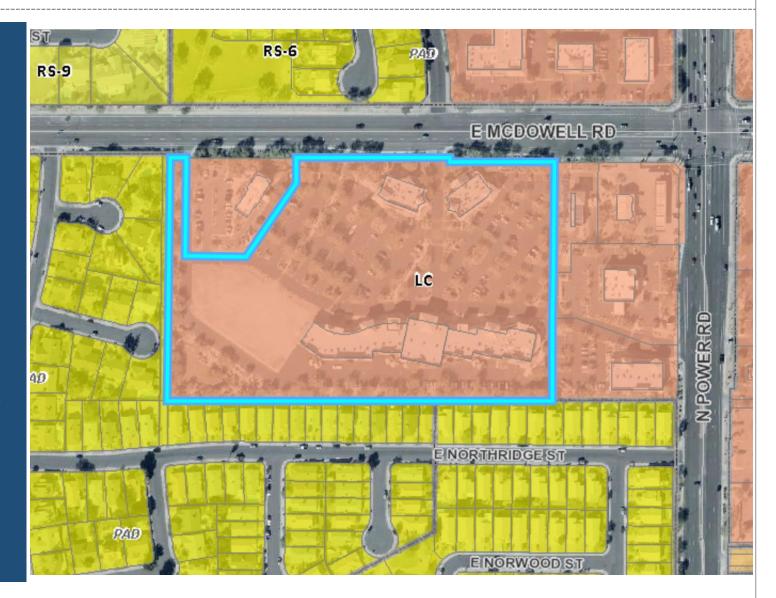

#### Location

- 6663 E McDowell Road
- South Side of McDowell Road
- West of Power Road

# Zoning

#### Limited Commercial (LC)

- Special Events are permitted in all zoning districts
- Maximum 4 consecutive days per event
- Maximum 4 events on the same premises per calendar year