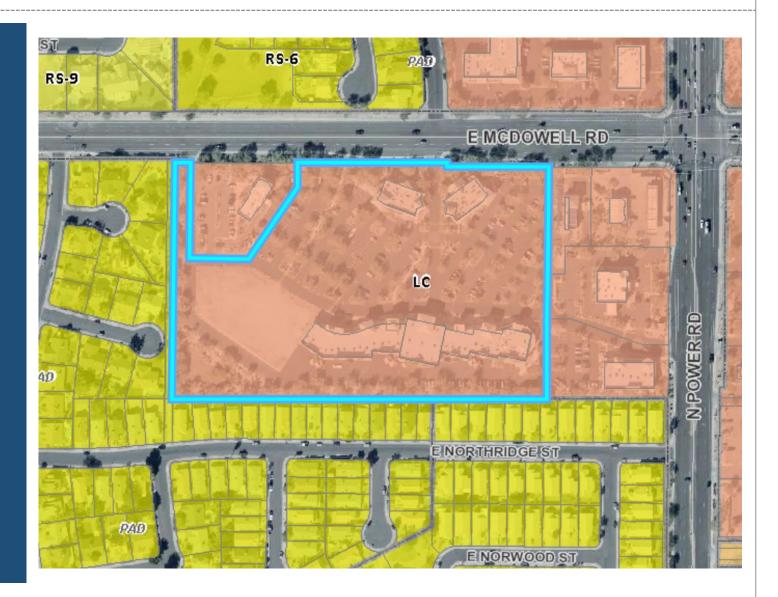

#### Location

- 6663 E McDowell Road
- South Side of McDowell Road
- West of Power Road

# Zoning

#### Limited Commercial (LC)

- Special Events are permitted in all zoning districts
- Maximum 4 consecutive days per event
- Maximum 4 events on the same premises per calendar year