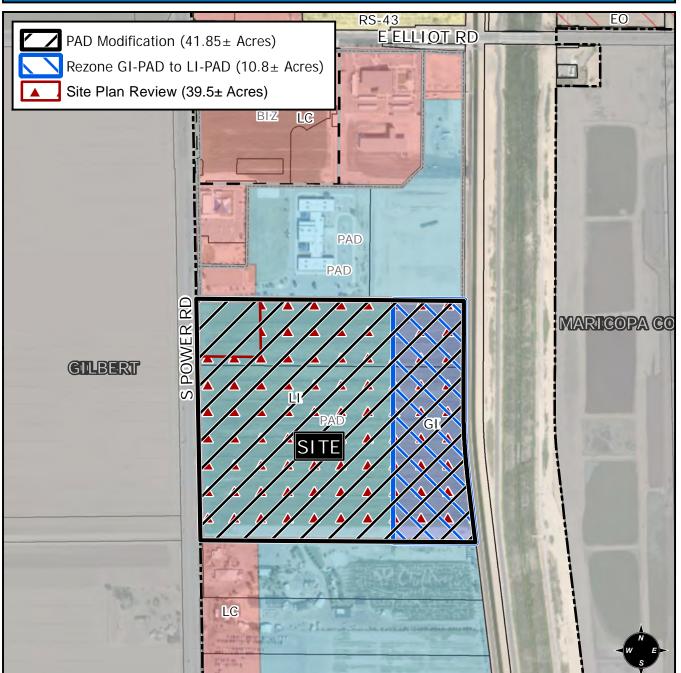

## SITE / ADDRESS:

District 6. Within the 3800 to 4000 blocks of South Power Road (east side). Located south of Elliot Road on the east side of Power Road. (overall 41.85± acres)

## **REQUEST:**

Modification to an approved Planned Area Development Overlay (PAD) on a 41.85± acre property; rezone 10.8± acres of the 41.85± acre property from General Industrial (GI) PAD to Light Industrial (LI) PAD; and Site Plan Review on 39.5± acres of the 41.85± acre property. This request will allow the development of an industrial park.