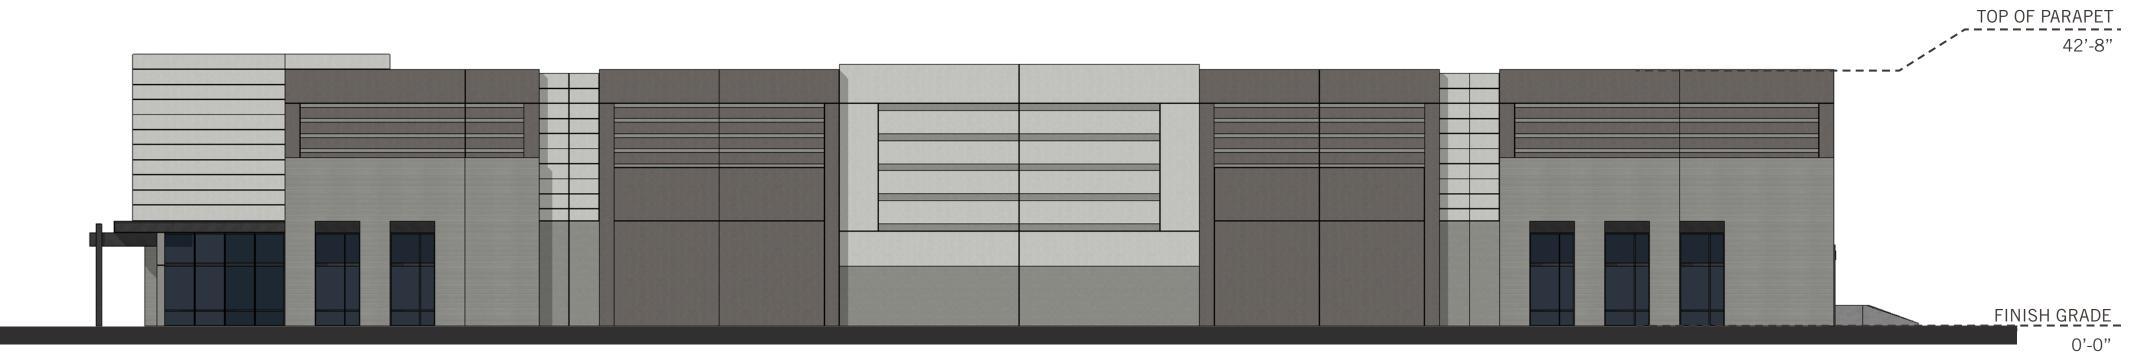

BUILDING 1 - EAST ELEVATION - SCALE : 1/16" = 1'-0"

BUILDING 1 - WEST ELEVATION - SCALE : 1/16" = 1'-0"

This conceptual design is based upon a preliminary review of entitlement requirements and on unverified and possibly incomplete site and/or building information, and is intended merely to assist in exploring how the project might be developed. Signage shown is for illustrative purposes only and does not necessarily reflect municipal code compliance. All colors shown are for representative purposes only. Refer to material samples for actual color verification.