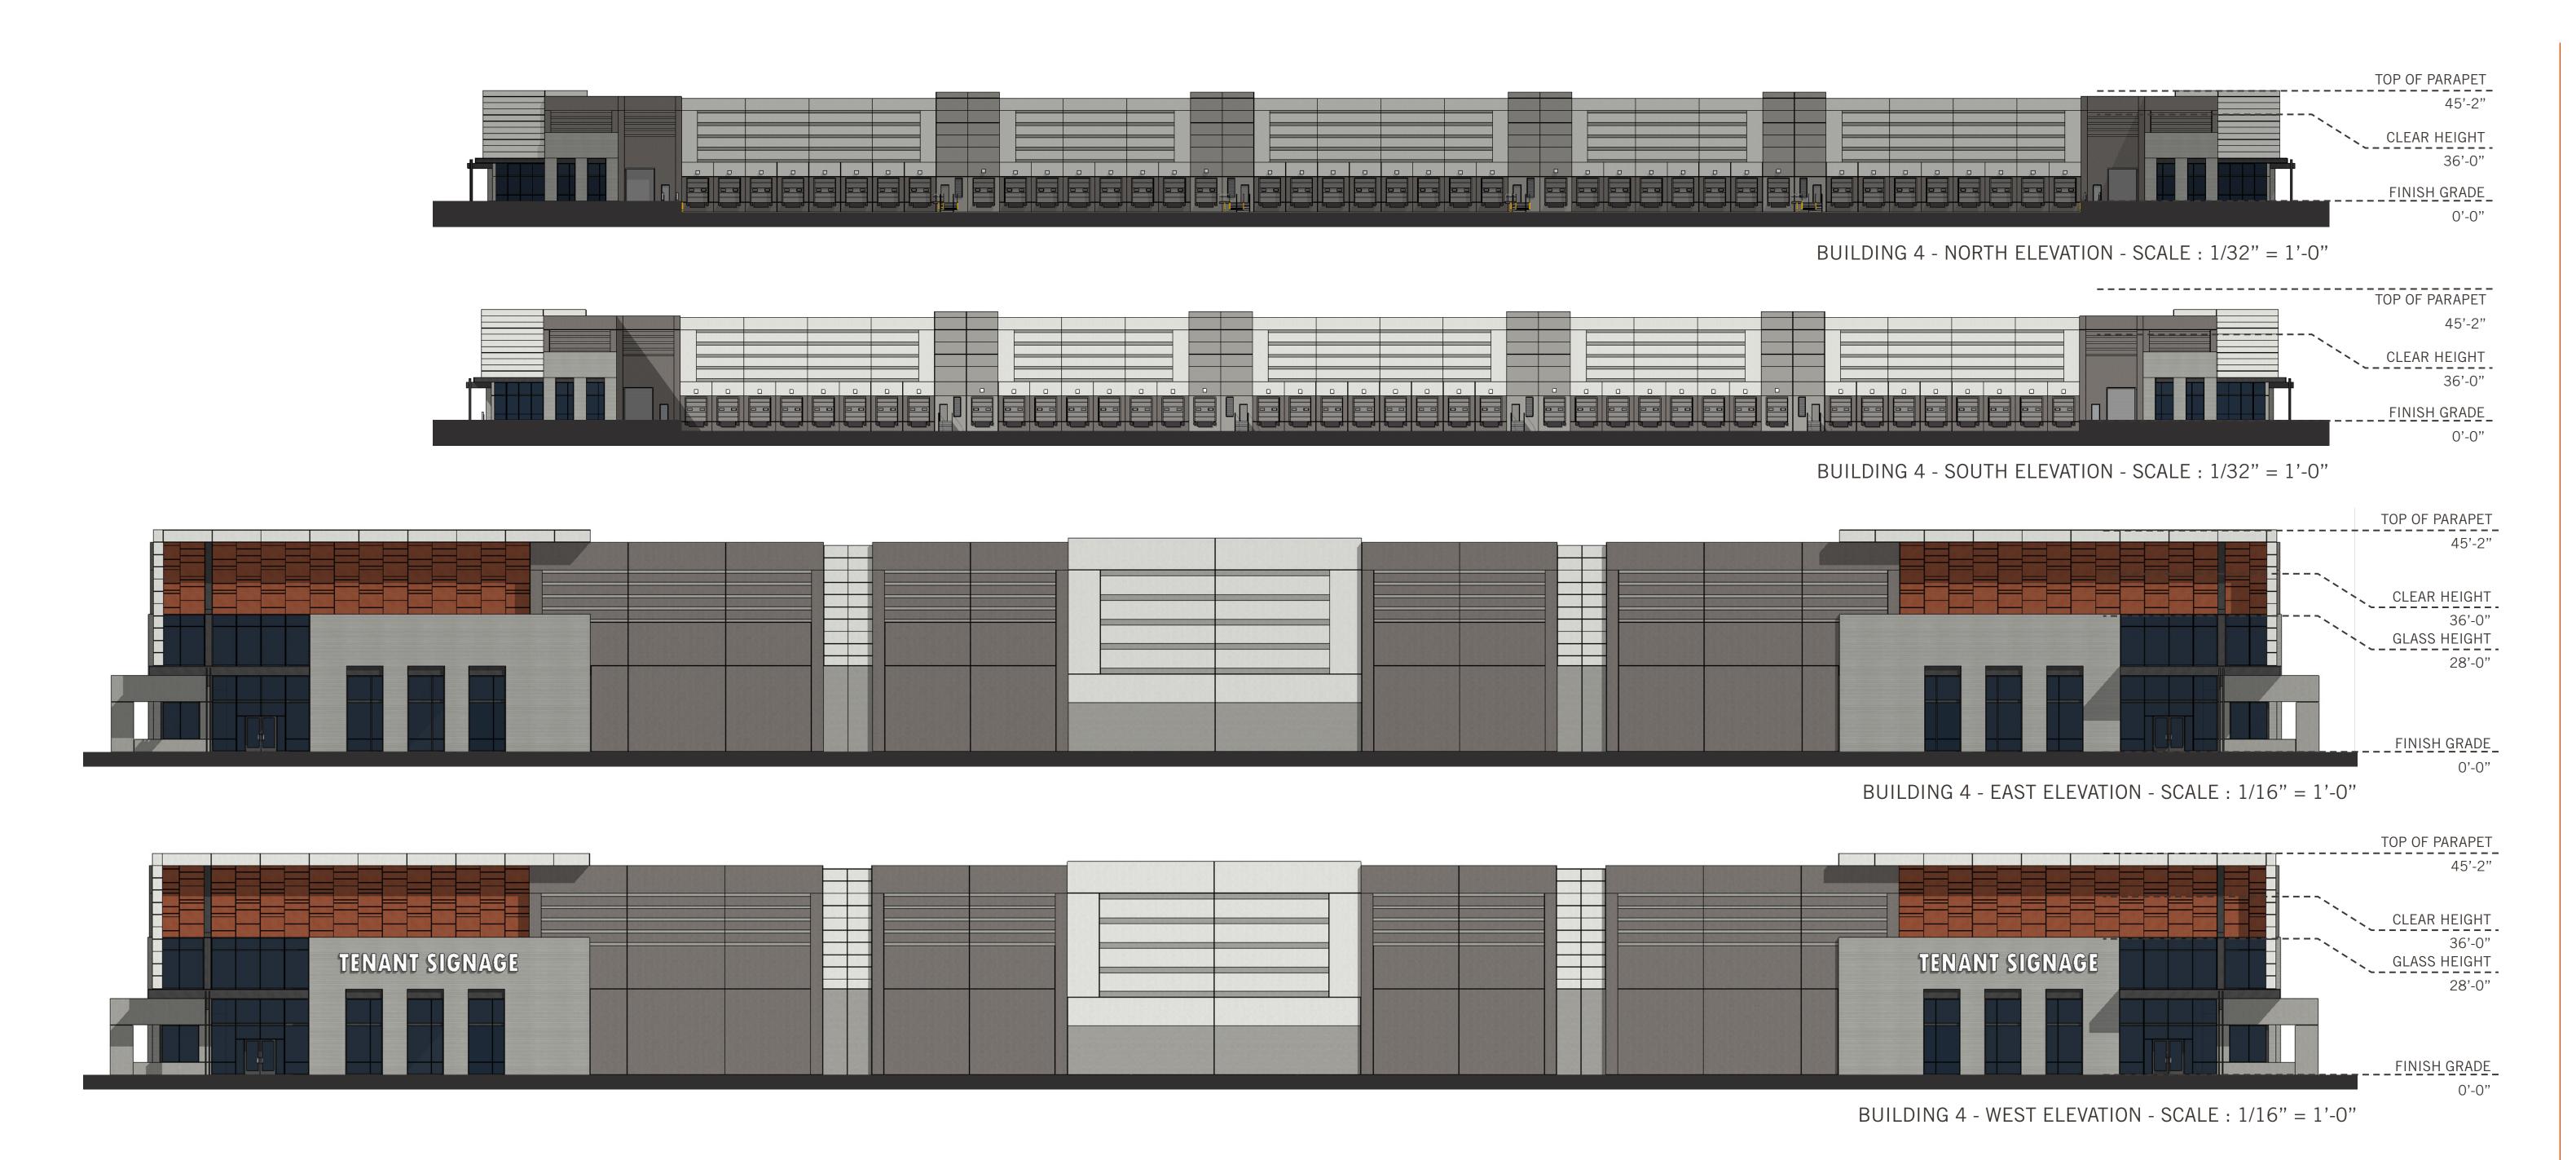

BUILDING 2 - SOUTH ELEVATION - SCALE : 1/32" = 1'-0"

BUILDING 2 - EAST ELEVATION - SCALE : 1/16" = 1'-0"

BUILDING 2 - WEST ELEVATION - SCALE : 1/16" = 1'-0"

This conceptual design is based upon a preliminary review of entitlement requirements and on unverified and possibly incomplete site and/or building information, and is intended merely to assist in exploring how the project might be developed. Signage shown is for illustrative purposes only and does not necessarily reflect municipal code compliance. All colors shown are for representative purposes only. Refer to material samples for actual color verification.

0'-0"

This conceptual design is based upon a preliminary review of entitlement requirements and on unverified and possibly incomplete site and/or building information, and is intended merely to assist in exploring how the project might be developed. Signage shown is for illustrative purposes only and does not necessarily reflect municipal code compliance. All colors shown are for representative purposes only. Refer to material samples for actual color verification.

This conceptual design is based upon a preliminary review of entitlement requirements and on unverified and possibly incomplete site and/or building information, and is intended merely to assist in exploring how the project might be developed. Signage shown is for illustrative purposes only and does not necessarily reflect municipal code compliance. All colors shown are for representative purposes only. Refer to material samples for actual color verification.