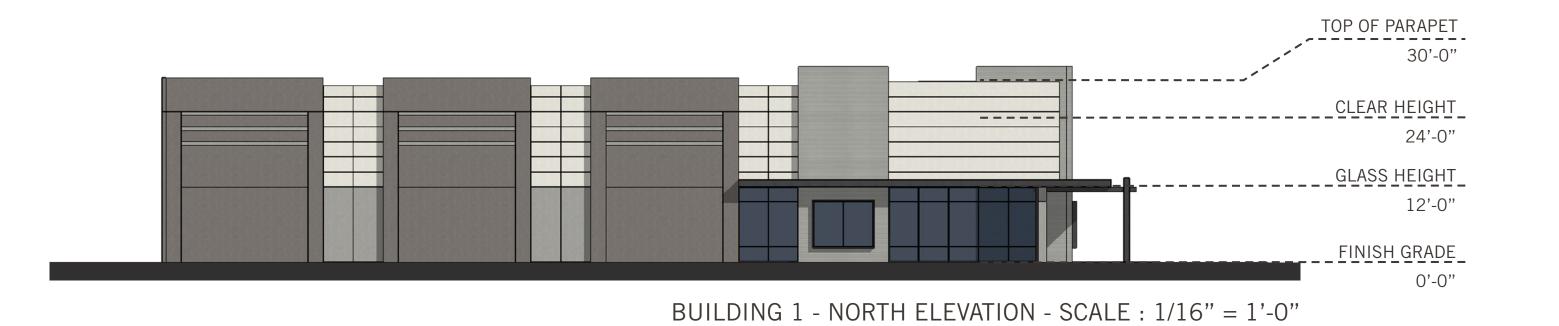

BUILDING 1 - EAST ELEVATION - SCALE : 1/16" = 1'-0"

BUILDING 1 - WEST ELEVATION - SCALE : 1/16" = 1'-0"

This conceptual design is based upon a preliminary review of entitlement requirements and on unverified and possibly incomplete site and/or building information, and is intended merely to assist in exploring how the project might be developed. Signage shown is for illustrative purposes only and does not necessarily reflect municipal code compliance. All colors shown are for representative purposes only. Refer to material samples for actual color verification.