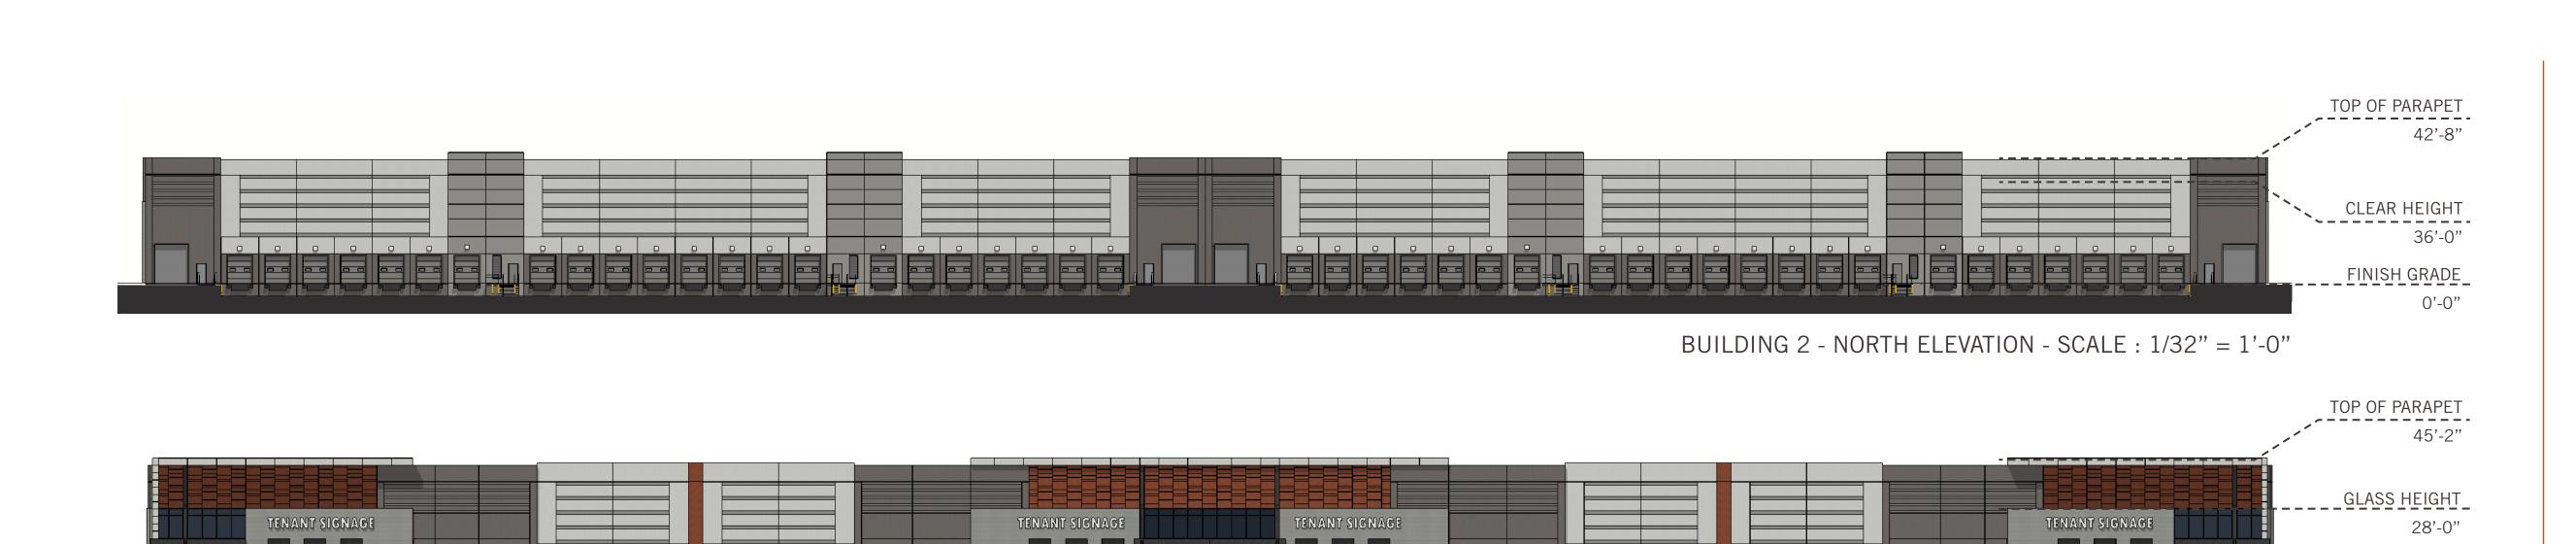

BUILDING 2 - SOUTH ELEVATION - SCALE : 1/32" = 1'-0"

BUILDING 2 - EAST ELEVATION - SCALE : 1/16" = 1'-0"

BUILDING 2 - WEST ELEVATION - SCALE : 1/16" = 1'-0"

This conceptual design is based upon a preliminary review of entitlement requirements and on unverified and possibly incomplete site and/or building information, and is intended merely to assist in exploring how the project might be developed. Signage shown is for illustrative purposes only and does not necessarily reflect municipal code compliance. All colors shown are for representative purposes only. Refer to material samples for actual color verification.