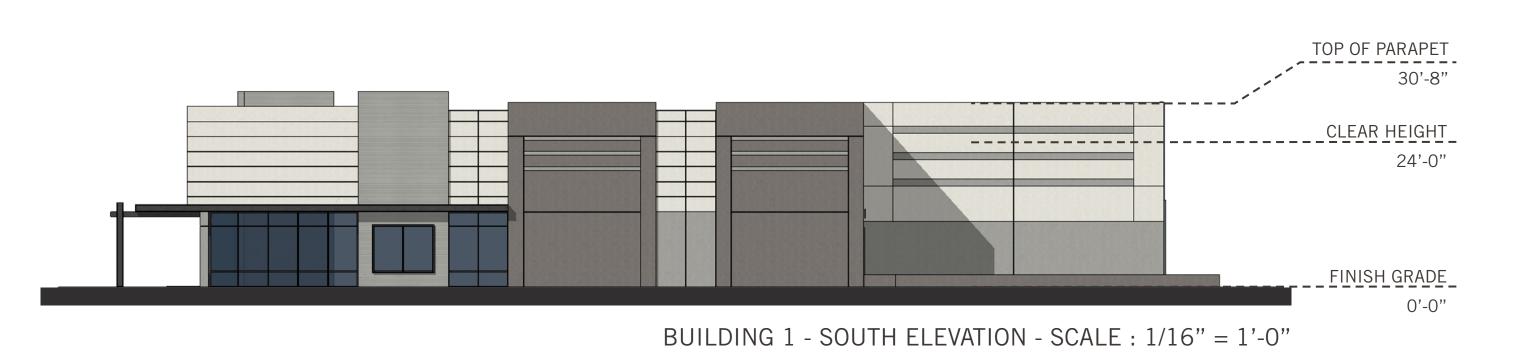

BUILDING 1 - EAST ELEVATION - SCALE : 1/16" = 1'-0"

BUILDING 1 - WEST ELEVATION - SCALE : 1/16" = 1'-0"

This conceptual design is based upon a preliminary review of entitlement requirements and on unverified and possibly incomplete site and/or building information, and is intended merely to assist in exploring how the project might be developed. Signage shown is for illustrative purposes only and does not necessarily reflect municipal code compliance. All colors shown are for representative purposes only. Refer to material samples for actual color verification.