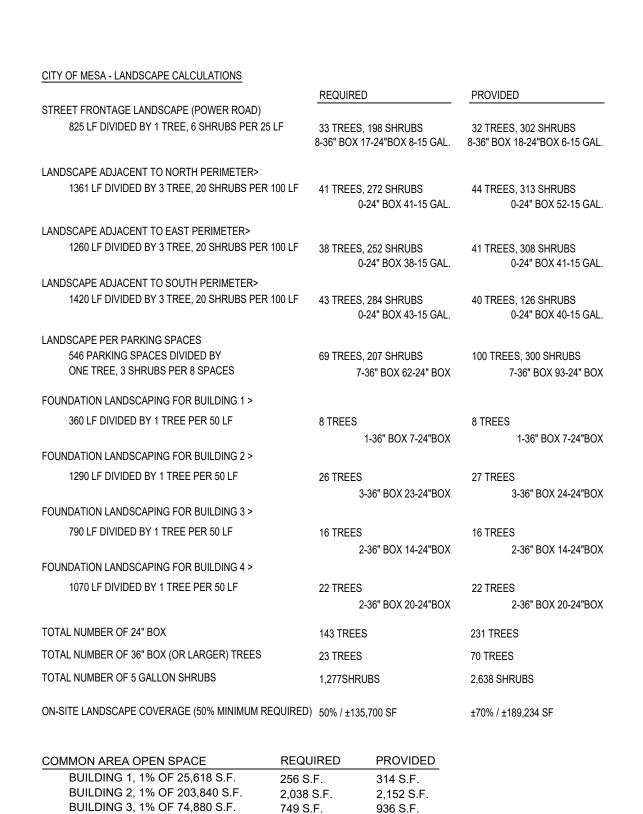

## DI ANT SCHEDI II E

BUILDING 4, 1% OF 238,160 S.F.

TOTAL, 1% OF 542,498 S.F.

| PLANT SCHEDULE         |                                                               |                               |                |
|------------------------|---------------------------------------------------------------|-------------------------------|----------------|
| SYMBOL                 | BOTANICAL/COMMON NAME                                         | SIZE                          | QTY.           |
|                        | TREES                                                         |                               |                |
|                        | PARKINSONIA FLORIDUM<br>BLUE PALO VERDE                       | 15 GAL.                       | 18             |
|                        | PROSOPIS ALBA 'THORNLESS' THORNLESS ARGENTINE MESQUITE        | 15 GAL.<br>24" BOX<br>36" BOX | 123<br>93<br>8 |
|                        | PARKINSONIA HYBRID 'DESERT MUSEUM<br>DESERT MUSEUM PALO VERDE | 15 GAL.<br>24" BOX<br>36" BOX | 6<br>74<br>7   |
|                        | DALBERGIA SISSOO<br>SISSOO TREE                               | 1"/15 GAL.                    | 59             |
|                        | EBENOPSIS EBANO<br>TEXAS EBONY                                | 24" BOX<br>36" BOX            | 26<br>8        |
| _                      | SHRUBS                                                        |                               |                |
|                        | CORDIA PARVIFLORA<br>LITTLE LEAF CORDIA                       | 5 GAL.                        | 111            |
| $\Theta$               | CAESALPINIA PULCHERRIMA<br>RED BIRD OF PARADISE               | 5 GAL.                        | 147            |
| $\oplus$               | CASSIA NEMOPHILA<br>DESERT CASSIA                             | 1 GAL.                        | 84             |
| •                      | EREMOPHILA HYDROPHANA 'BLUE BELLS' BLUE BELLS                 | 5 GAL.                        | 308            |
| $\bigcirc$             | LEUCOPHYLLUM FRUTESCENS 'GREEN CLOUD'<br>GREEN CLOUD SAGE     | 5 GAL.                        | 370            |
| $\bigcirc$             | ACACIA REDOLENS 'DESERT CARPET N.C.N.                         | ' 1 GAL.                      | 175            |
| <b>(A)</b>             | EREMOPHILA MACULATA 'VALENTINE' VALENTINE EMU                 | 5 GAL.                        | 184            |
| <b>(a)</b>             | LEUCOPHYLLUM LANGMANIAE 'RIO BRAVO'tm<br>RIO BRAVO SAGE       | 5 GAL.                        | 361            |
|                        | LEUCOPHYLLUM ZYGOPHYLLUM 'CIMARRON'tm<br>CIMARRON SAGE        | 5 GAL.                        | 131            |
| $\boxtimes$            | RUELLIA PENINSULARIS<br>BAJA RUELLIA                          | 5 GAL.                        | 337            |
|                        | ACCENTS                                                       |                               |                |
| 8                      | HESPERALOE PARVIFLORA<br>RED YUCCA                            | 5 GAL.                        | 634            |
| <b>\(\rightarrow\)</b> | MUHLENBERGIA CAPILARIS 'REGAL MIST'<br>REGAL MIST DEER GRASS  | 1 GAL.                        | 98             |
|                        | GROUNDCOVER                                                   |                               |                |
| $\bigoplus$            | EREMOPHILA GLABRA 'MINGEW GOLD'<br>OUTBACK SUNRISE EMU        | 1 GAL.                        | 472            |
|                        | DECOMPOSED GRANITE "EXPRESS GOLD"                             | 3/4" SCREEN                   | ED             |