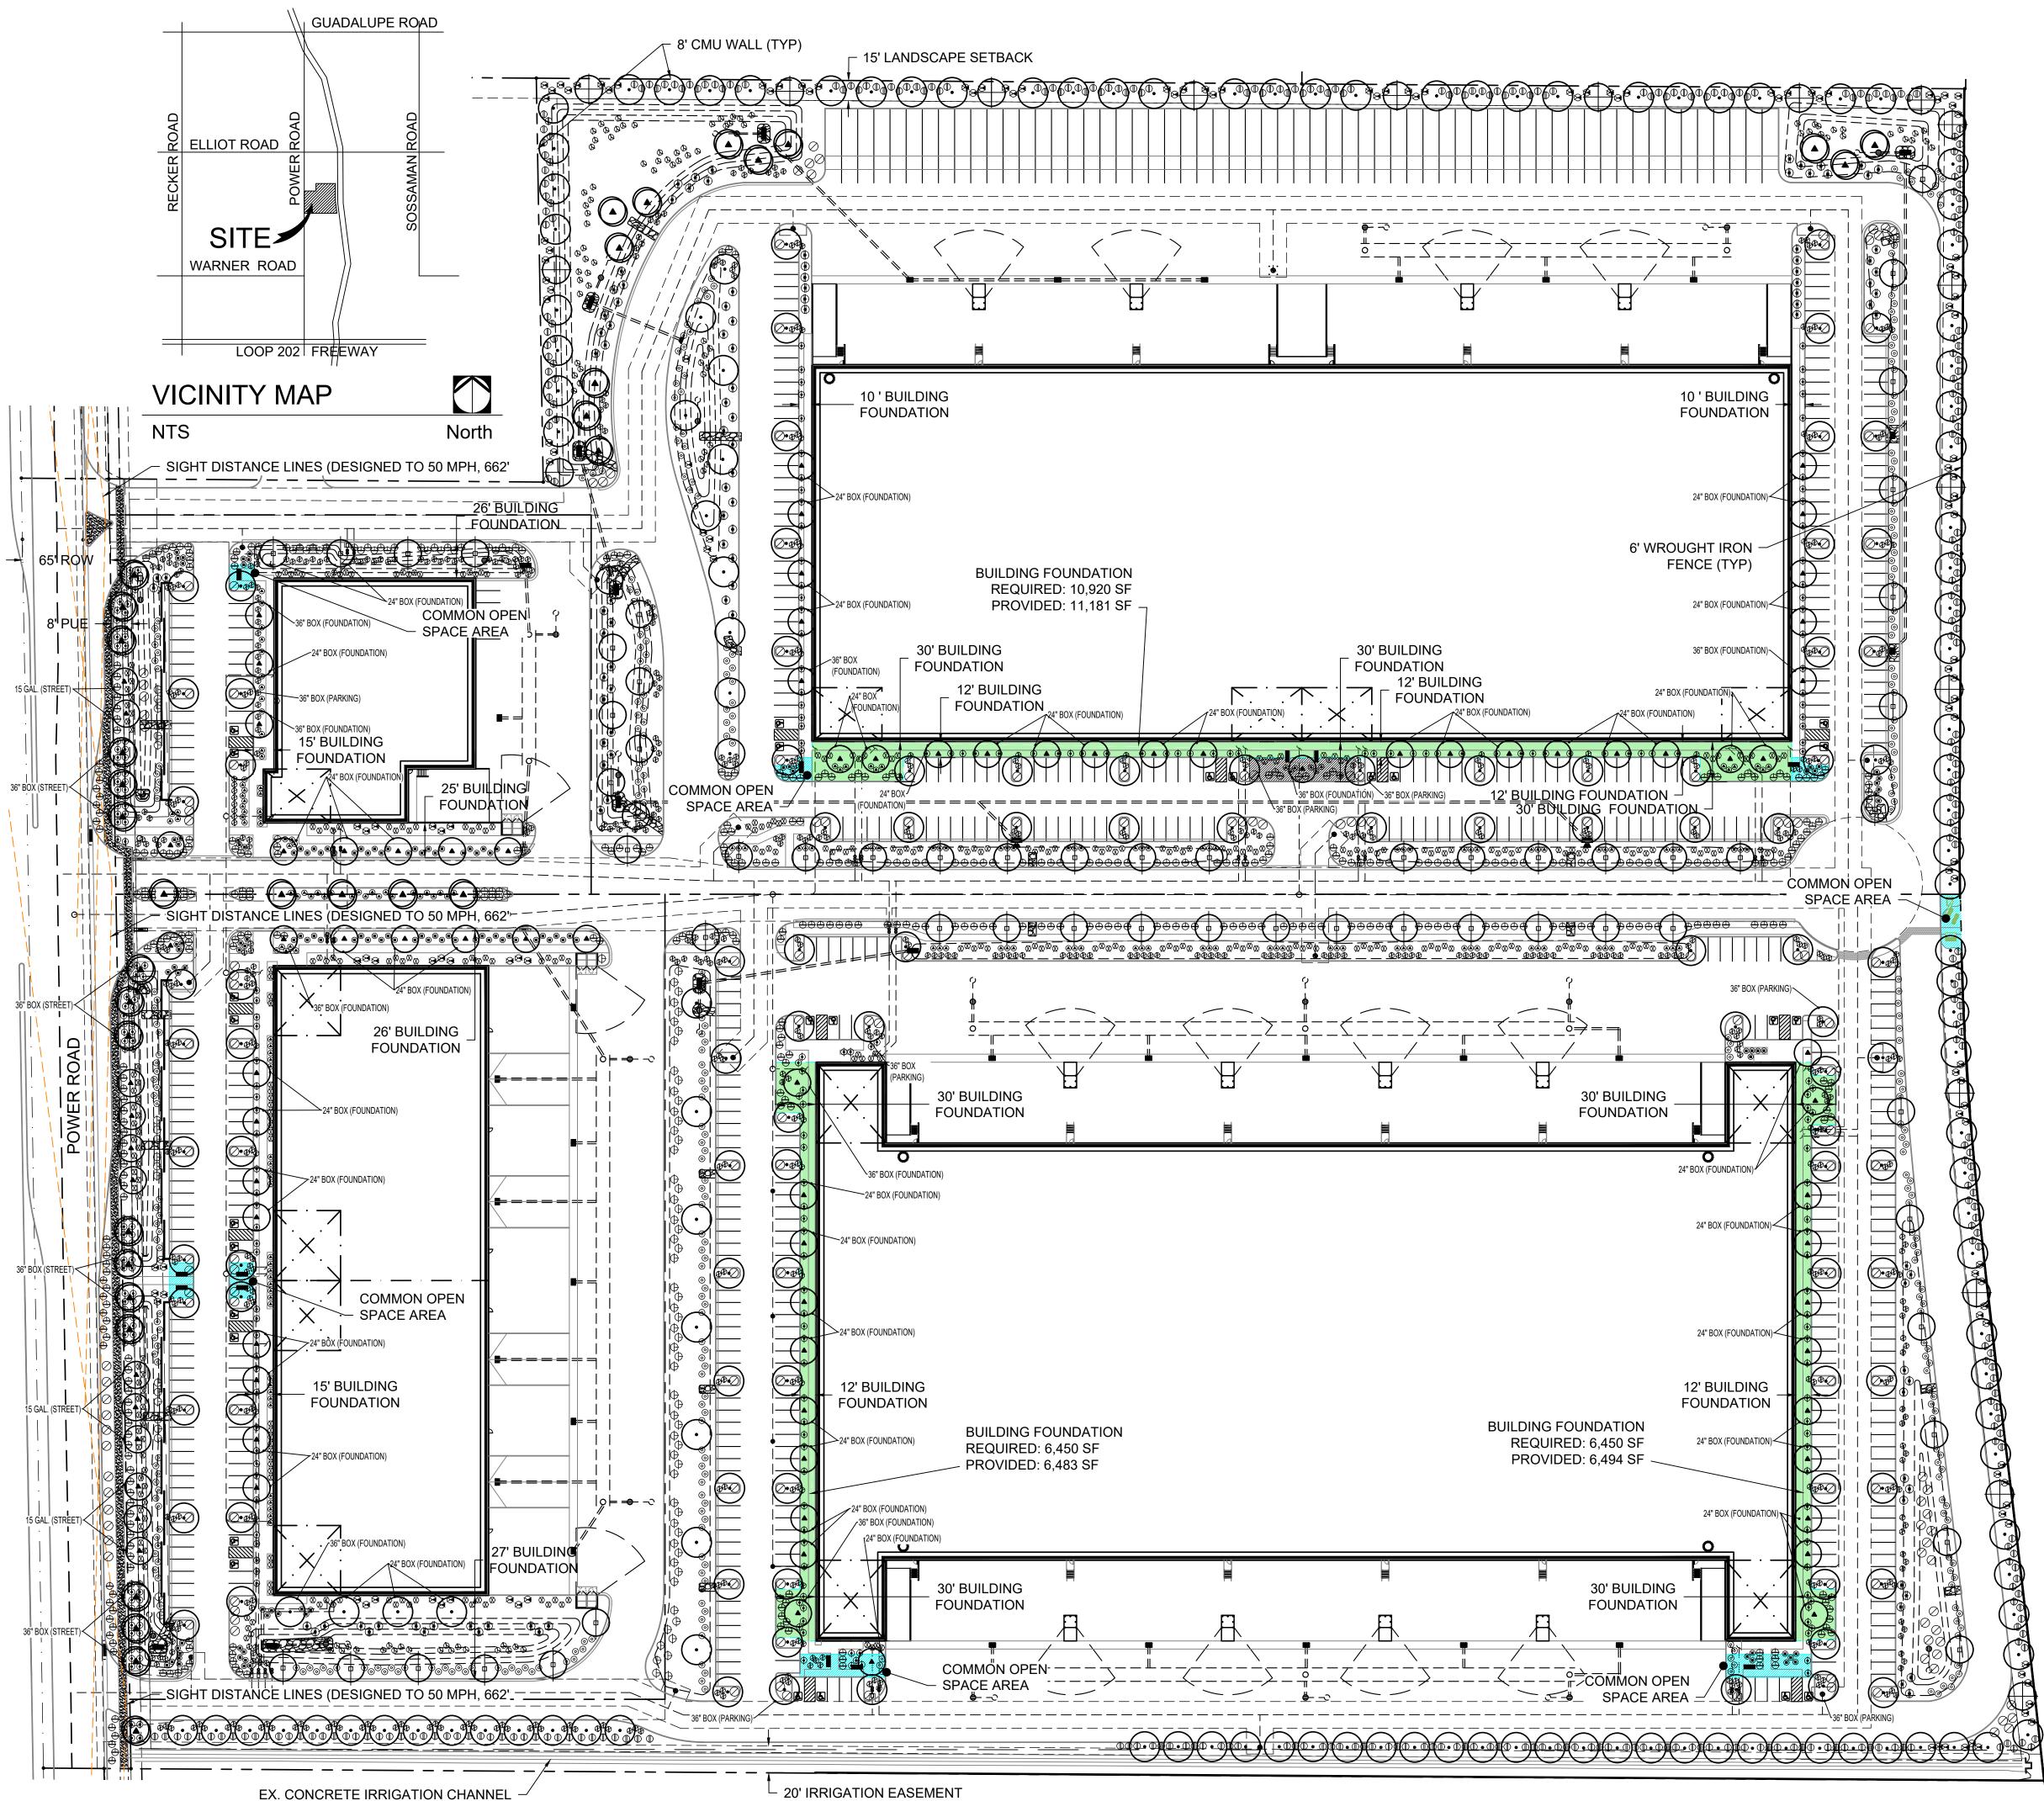

PLANNING

LANDSCAPE ARCHITECTURE

WER 42 INDUSTRIAL FOWER ROAD, SOUTH OF ELLIOT FORSA, AZ 85212
REPARED FOR:

DRAWN BY.

REVISIONS.

PRELIMINARY LANDSCAPE PLAN

LANDSCAPE PLAN

SCALE: 1"=60'-0"